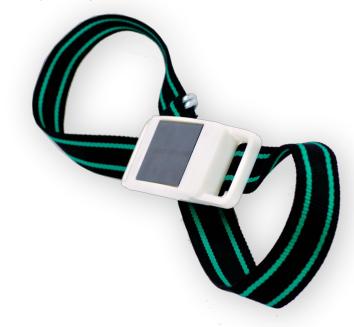

# Cattle Tracker

- Power-efficient Atmel SAMD21
  Microcontroller
- 0.5W Solar Panel and 2200mAh Lithium-Polymer battery
- GPS tracking using the u-blox Eva M8Q module
- Minimum 3 year battery life and 2 weeks without recharge
- LoRa enabled for 868 as well as
  915 MHz and optional bluetooth
- Weather and wear resistant: Tested on cows, horses, wildebeest and reindeer