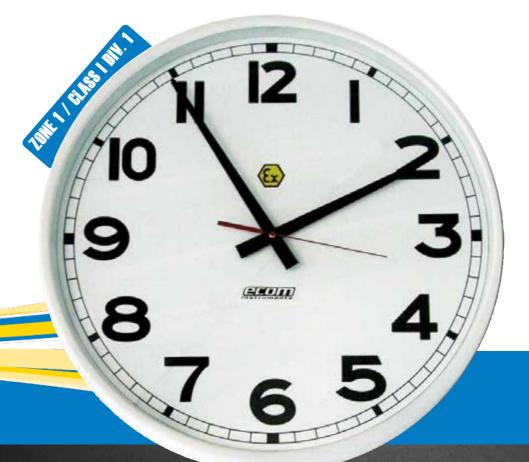

# Wall Clock Ex-Time 40 FOR ZONE 1

# WITH QUARTZ MOVEMENT

The instrinsically safe wall clock, Ex-Time 40, is driven by a Quartz accurate movement, powered by a LR 14 (C) type battery.

When necessary, e. g. for summer to winter time, adjustments can be quickly and simply made.

### STANDARD DELIVERY

- Ex-Time 40
- Battery
- Documentation

26

| TECHNICAL DATA      |                                               |
|---------------------|-----------------------------------------------|
| Ambient temperature | 0 °C +50 °C                                   |
| Storage temperature | 0 °C +50 °C                                   |
| Clock Movement      | Quartz                                        |
| Accuracy            | -5/+15 Seconds/month                          |
| Power Supply        | 1 x LR 14 according to<br>IEC (type approved) |
| Operating time      | 1 year                                        |
| Dimensions          | 400 x 60 mm                                   |
| Weight              | approx. 2.0 kg                                |