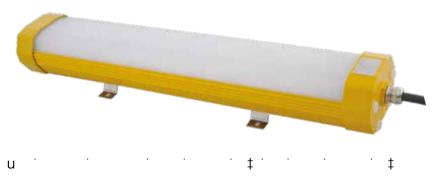

# **SAFATEX Linear Lights**

# ATEX LED Linear luminaires, 36W or 60W. -one 1 and -one 21 approved.

#### **KEY FEATURES AT A GLANCE:**

- ATEX Approved to Zone 1 and Zone 21
- 4,212 lumen, 36W output or 7,380 lumen 60W
- LED array, suitable replacement for fluorescent light fittings
- Impact resistant diffuser
- AC 100-277V ~ 50/60HZ
- 6 12kV Surge protection
- Cable input/output at each end of the fitting, supplied with 0.5m cable
- Corrosion resistant aluminium housing, stainless steel mounting bracket
- Low and narrow profile and light weight
- Temperature class T1 to T6
- 36W 685mm x 126mm x 88mm 4.5kgs
- 60W 1281mm x 126mm x 88mm 7.5kgs
- Temperature class T1 to T6
- IP66 Rated

Robust IP66 Aluminium Housing

Impact Reistant Diffuser

PRODUCT CODE: 36W - SAFA-AC-FLO-LIN-685 60W - SAFA-AC-FLO-LIN-1281

Register your purchase on the NightSearcher website to upgrade your warranty from 3 to 5 years, free of charge. www.nightsearcher.co.uk