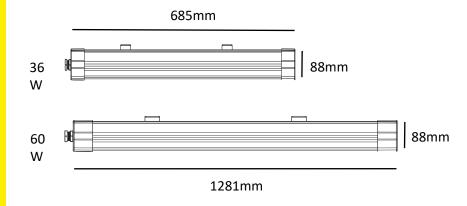

#### **KEY FEATURES AT A GLANCE:**

- ATEX Approved to Zone 1 and Zone 21
- 4,212 lumen, 36W output or 7,380 lumen 60W
- LED array, suitable replacement for fluorescent light fittings
- Impact resistant diffuser
- AC 100-277V ~ 50/60HZ
- 6 12kV Surge protection
- Cable input/output at each end of the fitting, supplied with 0.5m cable
- Corrosion resistant aluminium housing, stainless steel mounting bracket
- Low and narrow profile and light weight
- Temperature class T1 to T6
- 36W 685mm x 126mm x 88mm 4.5kgs
- 60W 1281mm x 126mm x 88mm 7.5kgs
- Temperature class T1 to T6
- IP66 Rated