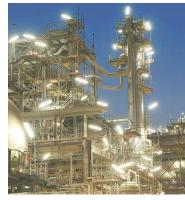

## **ATEX Certification**

Ex: II 2 G Ex emb IIC T6 Gb
Ex: II 2 D Ex tb IIIC 80°C Db IP66
ATEX Zone 1 &2 and 21 & 22

The NightSearcher SAFATEX O is part of the NightSearcher SAFATEX ATEX LED fixed lighting range. It is ATEX and UL certified as well as CE and RoHS accredited. It is certified to ATEX Zone for gas Zone 2 for dust. Example applications include manufacturing plants, chemical and petrochemical processing facilities, sewage treatment plants, offshore and dockside installations.