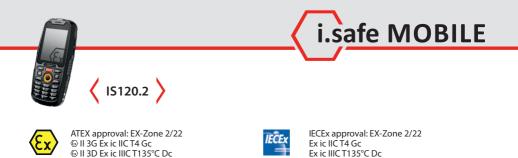

| TECHNICAL FEATURES  |                                                                                                                |
|---------------------|----------------------------------------------------------------------------------------------------------------|
| Operating system    | Proprietary                                                                                                    |
| Processor           | MT6761D Quad-core; 1,8 GHz                                                                                     |
| Memory              | 2 GB RAM   16 GB internal memory                                                                               |
| Frequencies         | 2G GSM: B2/3/5/8<br>3G WCDMA: B1/2/4/5/8<br>4G LTE-FDD: B1/2/3/4/5/7/8/20/28<br>4G LTE-TDD: B34/B38/39/B40/B41 |
| Dimensions          | size: 140 x 63 x 26 mm   weight: 214 g                                                                         |
| Display             | 2,4" Corning Gorilla Glass® 3rd generation   240 x 320 pixels                                                  |
| Battery             | 2200 mAh   replaceable                                                                                         |
| Connections         | WiFi 2,4 GHz + 5 GHz: IEEE 802.11 a/b/g/n/ac with hotspot<br>Bluetooth® 5                                      |
| Types of protection | IP68 dust-/waterproof   MIL-STD-810H   usable from -20 °C to +60 °C                                            |