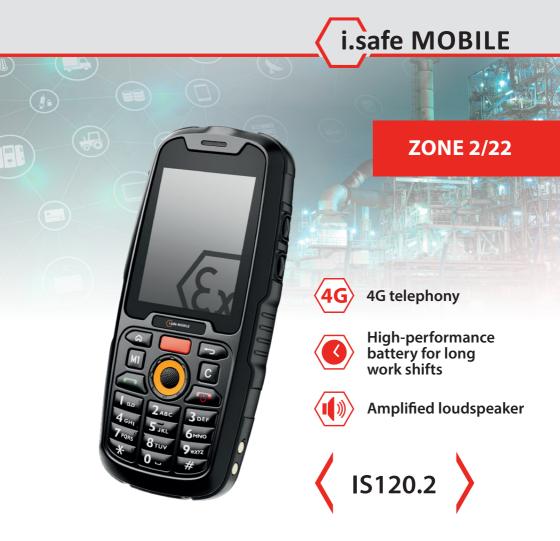

The powerful and extremely robust mobile phone with the main functions of telephony and messaging (SMS). The device impresses with its grip and focuses on easy handling that does not distract from the essentials. Thanks to the powerful battery, it is ideal for long working shifts and is thus best designed for efficient business communication.

| TECHNICAL FEATURES  |                                                                                                                |
|---------------------|----------------------------------------------------------------------------------------------------------------|
| Operating system    | Proprietary                                                                                                    |
| Processor           | MT6761D Quad-core; 1,8 GHz                                                                                     |
| Memory              | 2 GB RAM   16 GB internal memory                                                                               |
| Frequencies         | 2G GSM: B2/3/5/8<br>3G WCDMA: B1/2/4/5/8<br>4G LTE-FDD: B1/2/3/4/5/7/8/20/28<br>4G LTE-TDD: B34/B38/39/B40/B41 |
| Dimensions          | size: 140 x 63 x 26 mm   weight: 214 g                                                                         |
| Display             | 2,4" Corning Gorilla Glass® 3rd generation   240 x 320 pixels                                                  |
| Battery             | 2200 mAh   replaceable                                                                                         |
| Connections         | WiFi 2,4 GHz + 5 GHz: IEEE 802.11 a/b/g/n/ac with hotspot<br>Bluetooth® 5                                      |
| Types of protection | IP68 dust-/waterproof   MIL-STD-810H   usable from -20 °C to +60 °C                                            |