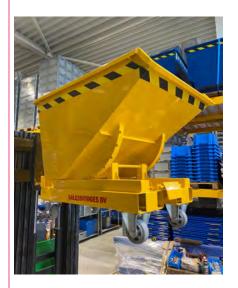

### DESCRIPTION

- Made of steel structure and reinforced base,
- Excellent powder coating finishing, Standard color: Industrial blue RAL5010 (Other RAL on request).
- Designed for forklift use only.
- Application : Used in many industries, including those that handle mining, glass concrete, scrap, metal, lumber, waste, plants.
- Operation : Thanks to the double dumping mechanism the operator can open and close the bucket without stepping out of the forklift. It releases the content hands free with bump and dump feature.

This series is characterized by its safety, versatility and high load and carrying capacity. The rolling system under the buckets reduce the impact on the forklift during the dumping operation.

- **Optional:** The container can be mounted on wheels. Wheels are provided on request.
- Safety: It is advised to use the container with a safety chain during maneuvering to avoid accidents.
- Click Here for YouTube video