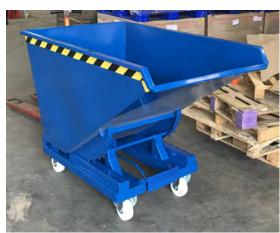

### DESCRIPTION

- Made of steel structure and reinforced base,
- Excellent powder coating finishing, Standard color: Industrial blue RAL5010 (Other RAL on request).
- Designed for forklift use only.
- Application : Used in many industries, including those that handle mining, glass concrete, scrap, metal, lumber, waste, plants.
- Operation : Thanks to the double dumping mechanism the operator can open and close the bucket without stepping out of the forklift. It releases the content hands free with bump and dump feature.

This series is characterized by its safety, versatility and high load and carrying capacity. The rolling system under the buckets reduce the impact on the forklift during the dumping operation.

- **Optional:** The container can be mounted on wheels. Wheels are provided on request.
- Safety: It is advised to use the container with a safety chain during maneuvering to avoid accidents.
- Click Here for YouTube video