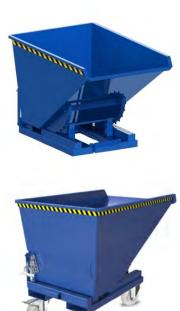

### DESCRIPTION

- Made of steel structure and reinforced base,
- Excellent powder coating finishing, Standard color: Industrial blue RAL5010 (Other RAL on request).
- Designed for forklift use only.
- Application : Used in many industries, including those that handle mining, glass concrete, scrap, metal, lumber, waste, plants.
- Operation : Thanks to the double dumping mechanism the operator can open and close the bucket without stepping out of the forklift. It releases the content hands free with bump and dump feature.

This series is characterized by its safety, versatility and high load and carrying capacity. The rolling system under the buckets reduce the impact on the forklift during the dumping operation.

- **Optional:** The container can be mounted on wheels. Wheels are provided on request.
- Safety: It is advised to use the container with a safety chain during maneuvering to avoid accidents.
- Click Here for YouTube video