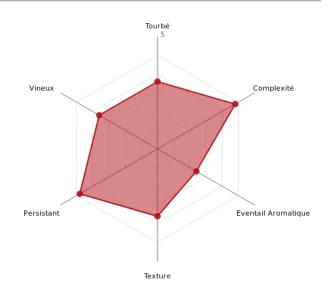

### Aromatic Profile

**Technical Data** 

| CATEGORY            | Blended Malt Whisky                                                                                         |
|---------------------|-------------------------------------------------------------------------------------------------------------|
| DISTILLATE          | Blending                                                                                                    |
| AGE                 | 12 years                                                                                                    |
| DISTILLATION DEGREE | 70%                                                                                                         |
| NATURAL DEGREE      | 53%                                                                                                         |
| BOTTLE DEGREE       | 45%                                                                                                         |
| BARREL AGEING       | Mainly Amontillado                                                                                          |
| CELLAR ZONE         | Middle then high humid                                                                                      |
| PRESENTATION        | soft box                                                                                                    |
|                     | DISTILLATE<br>AGE<br>DISTILLATION DEGREE<br>NATURAL DEGREE<br>BOTTLE DEGREE<br>BARREL AGEING<br>CELLAR ZONE |