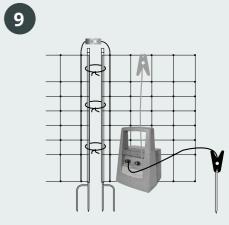

Step 8
When you form a closed circle, connect the start and end posts with the straps (a). Also connect the two metal clips together.

Step 9
For the best performance, connect the fence connection cable of the fence energiser to the metal clip. But it can also be attached to any part of the netting on the top strand.