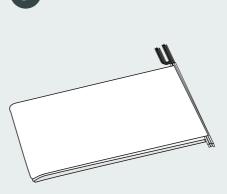

## **INSTALLATION INSTRUCTIONS**

Step 1
Lay the net on the ground and loosen the straps (a). Please do not throw these bands away!

Step 2
Unroll the net, holding the posts side firmly in your hand.

Step 3
Lay the rolled-up mesh flat on the floor.