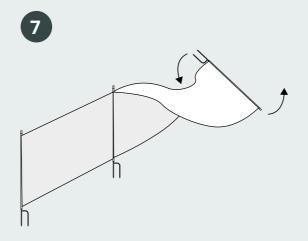

8

Step 4
Lift up the posts.

Step 5
Take the first post and place it on the ground.

Step 6
While walking, unfold the net, placing all posts on the ground one after the other.

Step 7

Once laid out as desired, lift up and place all posts in the ground.