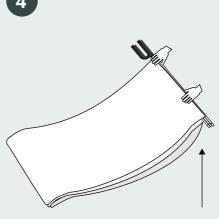

8

Step 4
Lift up the posts.

Step 5
Take the first post and place it on the ground.

Step 6
While walking, unfold the net, placing all posts on the ground one after the other.

Step 7

Once laid out as desired, lift up and place all posts in the ground.