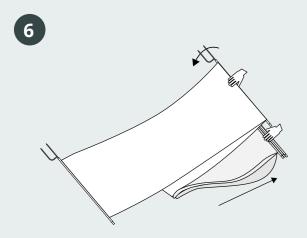

8

Step 4
Lift up the posts.

Step 5
Take the first post and place it on the ground.

Step 6
While walking, unfold the net, placing all posts on the ground one after the other.

Step 7

Once laid out as desired, lift up and place all posts in the ground.