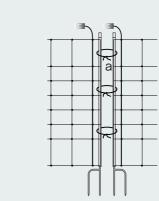

Step 8
When you form a closed circle, connect the start and end posts with the straps (a). Also connect the two metal clips together.

Step 9
For the best performance, connect the fence connection cable of the fence energiser to the metal clip. But it can also be attached to any part of the netting on the top strand.