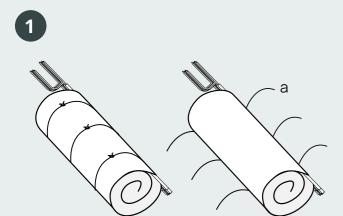

## **INSTALLATION INSTRUCTIONS**

Step 1
Lay the net on the ground and loosen the straps (a). Please do not throw these bands away!

Step 2
Unroll the net, holding the posts side firmly in your hand.

Step 3
Lay the rolled-up mesh flat on the floor.

8

Step 4
Lift up the posts.

Step 5
Take the first post and place it on the ground.

Step 6
While walking, unfold the net, placing all posts on the ground one after the other.

Step 7

Once laid out as desired, lift up and place all posts in the ground.