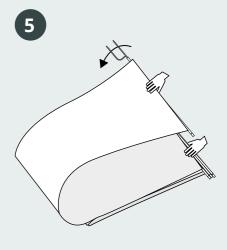

8

Step 4
Lift up the posts.

Step 5
Take the first post and place it on the ground.

Step 6
While walking, unfold the net, placing all posts on the ground one after the other.

Step 7

Once laid out as desired, lift up and place all posts in the ground.