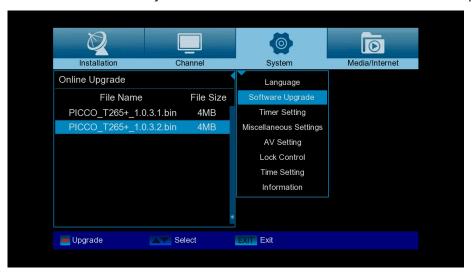

## **Advantages:**

• USB WiFi Support for Internet Applications\* such as YouTube, Weather and online HTTP Software Update.

Step 2. Select SSID and set the WiFi password

**Step 3.** Menu -> System -> Software Ugrade -> Online Upgrade -> Select software file -> Select Software & Loader or Software only -> Press OK or the red button to start the software upgrade process