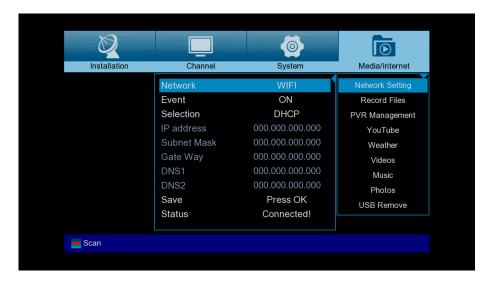

## **Advantages:**

• USB WiFi Support for Internet Applications\* such as YouTube, Weather and online HTTP Software Update.

Step 2. Select SSID and set the WiFi password

**Step 3.** Menu -> System -> Software Ugrade -> Online Upgrade -> Select software file -> Select Software & Loader or Software only -> Press OK or the red button to start the software upgrade process

Step 4. Menu -> Media/Internet -> YouTube, Weather

Step 5. Menu -> Media/Internet -> YouTube App

**Step 6.** Menu -> Media/Internet -> Weather App