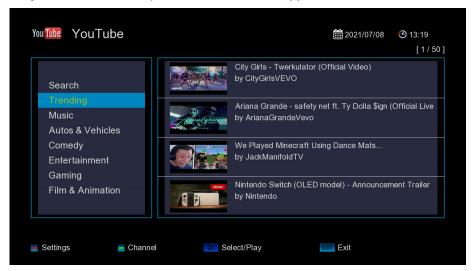

Step 4. Menu -> Media/Internet -> YouTube, Weather

Step 5. Menu -> Media/Internet -> YouTube App

**Step 6.** Menu -> Media/Internet -> Weather App