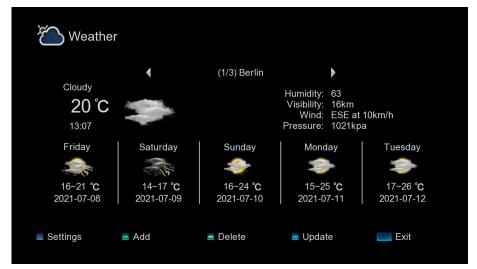

Step 4. Menu -> Media/Internet -> YouTube, Weather

Step 5. Menu -> Media/Internet -> YouTube App

**Step 6.** Menu -> Media/Internet -> Weather App