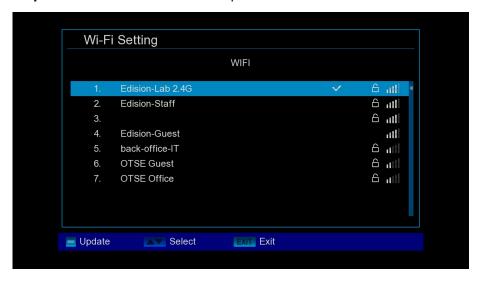

## **Advantages:**

• USB WiFi Support for Internet Applications\* such as YouTube, Weather and online HTTP Software Update.

Step 2. Select SSID and set the WiFi password

**Step 3.** Menu -> System -> Software Ugrade -> Online Upgrade -> Select software file -> Select Software & Loader or Software only -> Press OK or the red button to start the software upgrade process