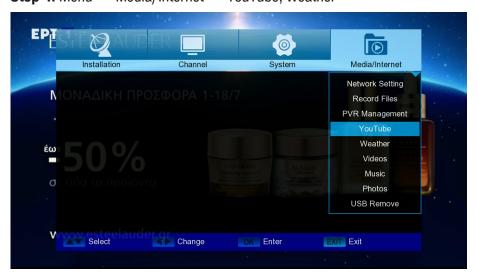

Step 4. Menu -> Media/Internet -> YouTube, Weather

Step 5. Menu -> Media/Internet -> YouTube App

**Step 6.** Menu -> Media/Internet -> Weather App