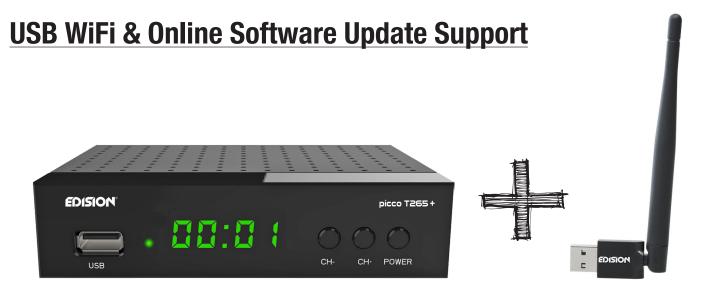

01-07-0025 PICCO T265+

07-02-0002 WiFi EDI-Mega

The Terrestrial and Cable Receiver PICCO T265+ supports USB WiFi for the following Internet Apps.

\* The connection is achieved with an optional USB WiFi Dongle (07-02-0002 WiFi EDI-Mega).

## **Advantages:**

• USB WiFi Support for Internet Applications\* such as YouTube, Weather and online HTTP Software Update.

Step 2. Select SSID and set the WiFi password

**Step 3.** Menu -> System -> Software Ugrade -> Online Upgrade -> Select software file -> Select Software & Loader or Software only -> Press OK or the red button to start the software upgrade process