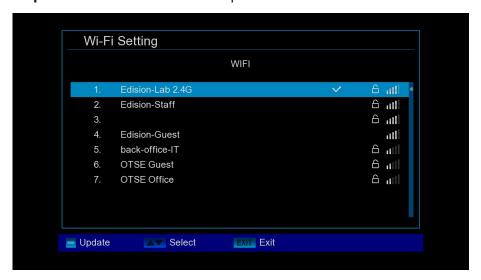

Step 2. Select SSID and set the WiFi password

**Step 3.** Menu -> System -> Software Ugrade -> Online Upgrade -> Select software file -> Select Software & Loader or Software only -> Press OK or the red button to start the software upgrade process