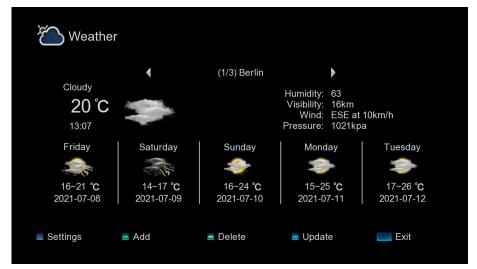

**Step 4.** Menu -> Media/Internet -> YouTube, Weather

Step 5. Menu -> Media/Internet -> YouTube App

**Step 6.** Menu -> Media/Internet -> Weather App