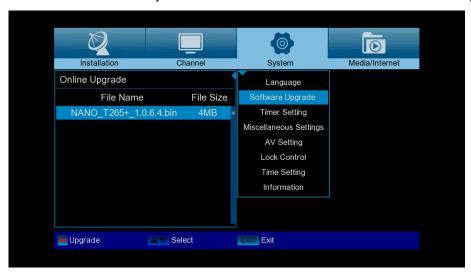

Step 2. Select SSID and set the WiFi password

**Step 3.** Menu -> System -> Software Ugrade -> Online Upgrade -> Select software file -> Select Software & Loader or Software only -> Press OK or the red button to start the software upgrade process