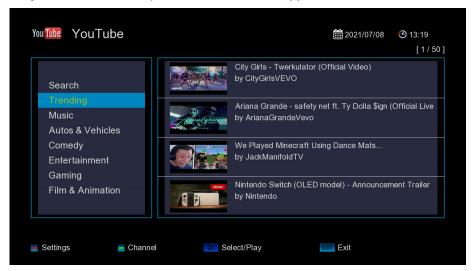

**Step 4.** Menu -> Media/Internet -> YouTube, Weather

Step 5. Menu -> Media/Internet -> YouTube App

**Step 6.** Menu -> Media/Internet -> Weather App