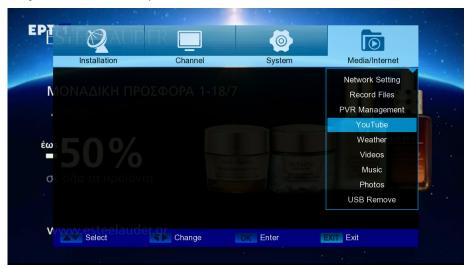

## **Advantages:**

• USB WiFi Support for Internet Applications\* such as YouTube, Weather and online HTTP Software Update.

**Step 1.** Menu -> Media/Internet-> Network Setting -> Network -> WIFI -> Scan (red button)

**Step 4.** Menu -> Media/Internet -> YouTube, Weather

Step 5. Menu -> Media/Internet -> YouTube App

**Step 6.** Menu -> Media/Internet -> Weather App