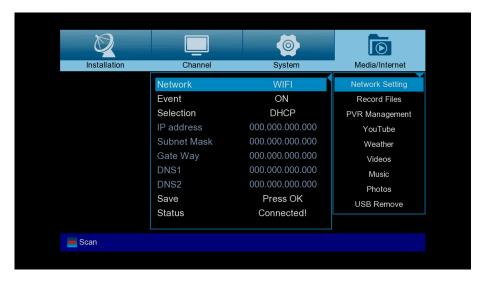

## **Advantages:**

• USB WiFi Support for Internet Applications\* such as YouTube, Weather and online HTTP Software Update.

**Step 1.** Menu -> Media/Internet-> Network Setting -> Network -> WIFI -> Scan (red button)