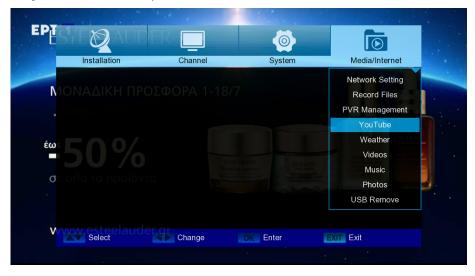

Step 4. Menu -> Media/Internet -> YouTube, Weather

Step 6. Menu -> Media/Internet -> Weather App

EDISION HELLAS LTD • FARMAKEIKA - 57001 N. RISIO • THESSALONIKI - GREECE