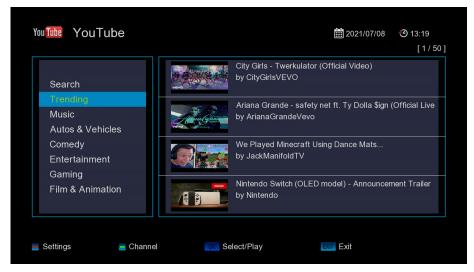

Step 4. Menu -> Media/Internet -> YouTube, Weather

Step 6. Menu -> Media/Internet -> Weather App

EDISION HELLAS LTD • FARMAKEIKA - 57001 N. RISIO • THESSALONIKI - GREECE