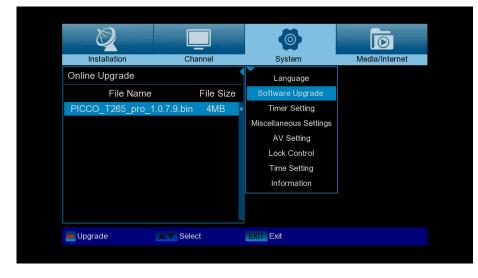

**Step 3.** Menu -> System -> Software Ugrade -> Online Upgrade -> Select software file -> Select Software & Loader or Software only -> Press OK or the red button to start the software upgrade process