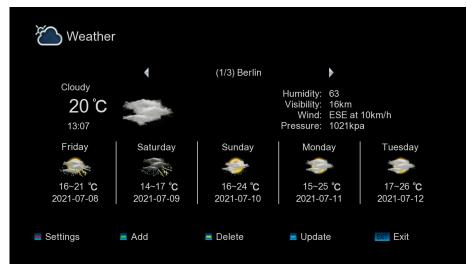

Step 4. Menu -> Media/Internet -> YouTube, Weather

Step 6. Menu -> Media/Internet -> Weather App

EDISION HELLAS LTD • FARMAKEIKA - 57001 N. RISIO • THESSALONIKI - GREECE