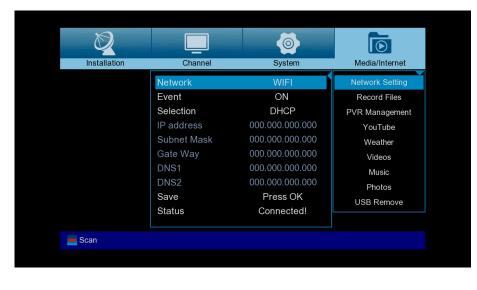

Step 4. Menu -> Media/Internet -> YouTube, Weather

Step 6. Menu -> Media/Internet -> Weather App

EDISION HELLAS LTD • FARMAKEIKA - 57001 N. RISIO • THESSALONIKI - GREECE