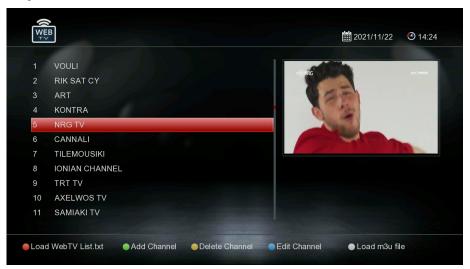

Step 9. Menu -> IPTV

Step 10. Menu -> IPTV -> Stalker

Step 11. Menu -> IPTV -> WebTV

Step 12. Menu -> IPTV -> Xtream