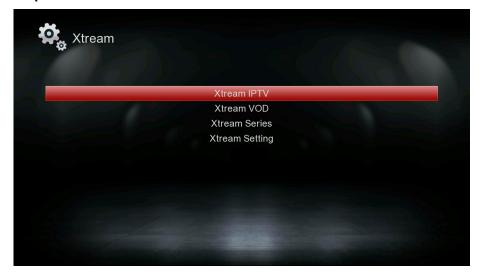

Step 9. Menu -> IPTV

Step 10. Menu -> IPTV -> Stalker

Step 11. Menu -> IPTV -> WebTV

Step 12. Menu -> IPTV -> Xtream