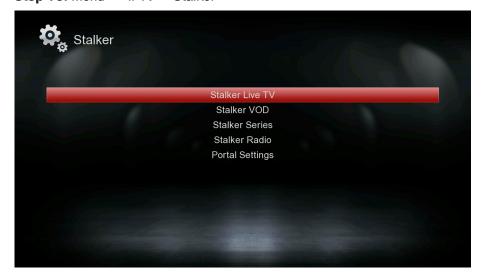

Step 9. Menu -> IPTV

Step 10. Menu -> IPTV -> Stalker

Step 11. Menu -> IPTV -> WebTV

Step 12. Menu -> IPTV -> Xtream