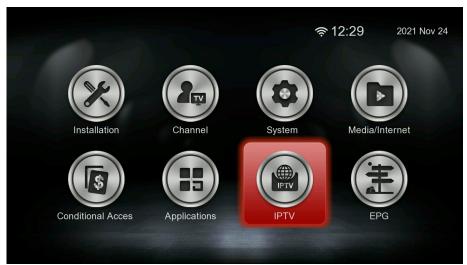

Step 9. Menu -> IPTV

Step 10. Menu -> IPTV -> Stalker

Step 11. Menu -> IPTV -> WebTV

Step 12. Menu -> IPTV -> Xtream