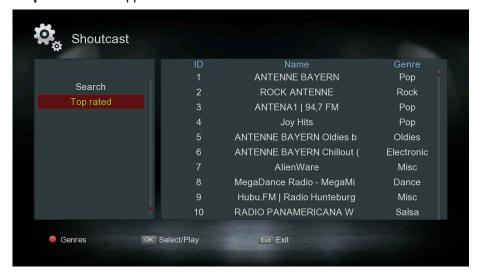

Step 4. Menu -> Applications

**Step 5.** Menu -> Applications -> YouTube App

Step 6. Menu -> Applications -> Weather App

Step 7. Menu -> Applications -> Shoutcast

Step 8. Menu -> Applications -> Dailymotion