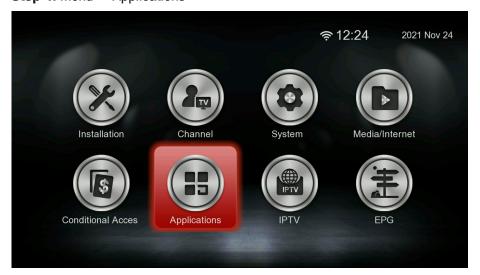

Step 4. Menu -> Applications

**Step 5.** Menu -> Applications -> YouTube App

Step 6. Menu -> Applications -> Weather App

Step 7. Menu -> Applications -> Shoutcast

Step 8. Menu -> Applications -> Dailymotion