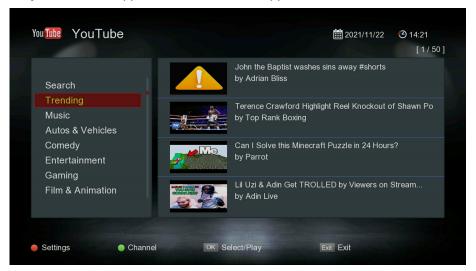

Step 4. Menu -> Applications

**Step 5.** Menu -> Applications -> YouTube App

Step 6. Menu -> Applications -> Weather App

Step 7. Menu -> Applications -> Shoutcast

Step 8. Menu -> Applications -> Dailymotion