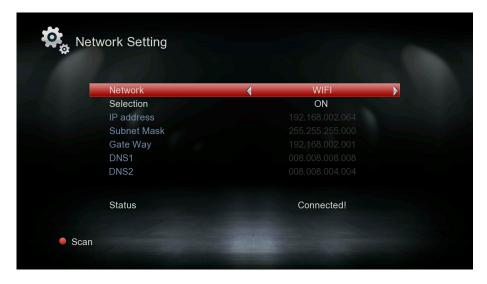

## **Advantages:**

• USB WiFi Support for Internet Applications\* such as YouTube, Stalker TV, Xtream, WebTV, Shoutcast, Dailymotion, Weather and online HTTP Software Update.

**Step 1.** Menu -> Media/Internet-> Network Setting -> Network -> WIFI -> Scan (red button)