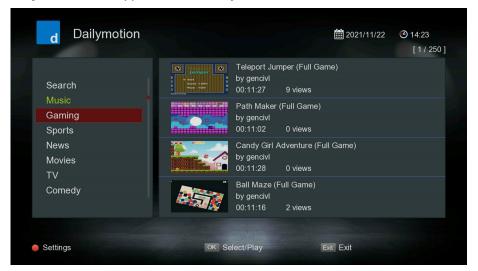

Step 4. Menu -> Applications

**Step 5.** Menu -> Applications -> YouTube App

Step 6. Menu -> Applications -> Weather App

Step 7. Menu -> Applications -> Shoutcast

Step 8. Menu -> Applications -> Dailymotion