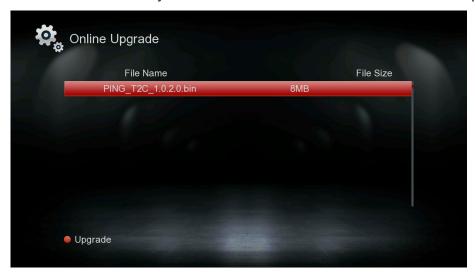

Step 2. Select SSID and set the WiFi password

**Step 3.** Menu -> System -> Software Ugrade -> Online Upgrade -> Select software file -> Select Software & Loader or Software only -> Press OK or the red button to start the software upgrade process