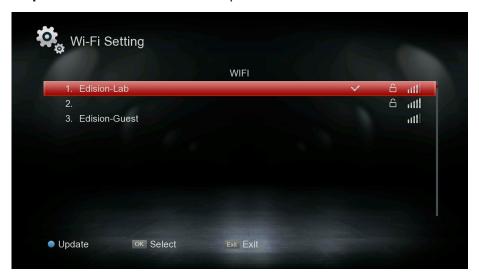

Step 2. Select SSID and set the WiFi password

**Step 3.** Menu -> System -> Software Ugrade -> Online Upgrade -> Select software file -> Select Software & Loader or Software only -> Press OK or the red button to start the software upgrade process