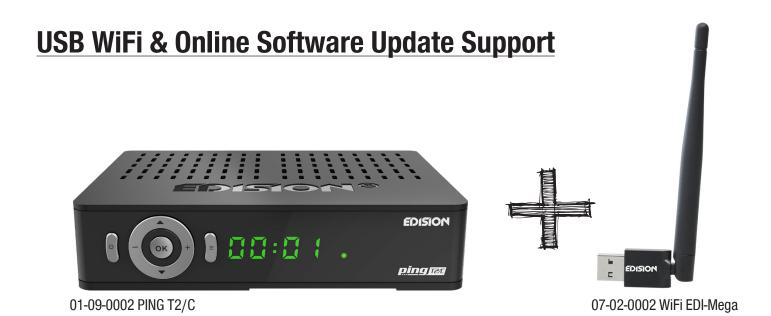

The Terrestrial and Cable Receiver PING T2/C supports USB WiFi for the following Internet Apps.

\* The connection is achieved with an optional USB WiFi Dongle (07-02-0002 WiFi EDI-Mega).

## **Advantages:**

• USB WiFi Support for Internet Applications\* such as YouTube, Stalker TV, Xtream, WebTV, Shoutcast, Dailymotion, Weather and online HTTP Software Update.

**Step 1.** Menu -> Media/Internet-> Network Setting -> Network -> WIFI -> Scan (red button)