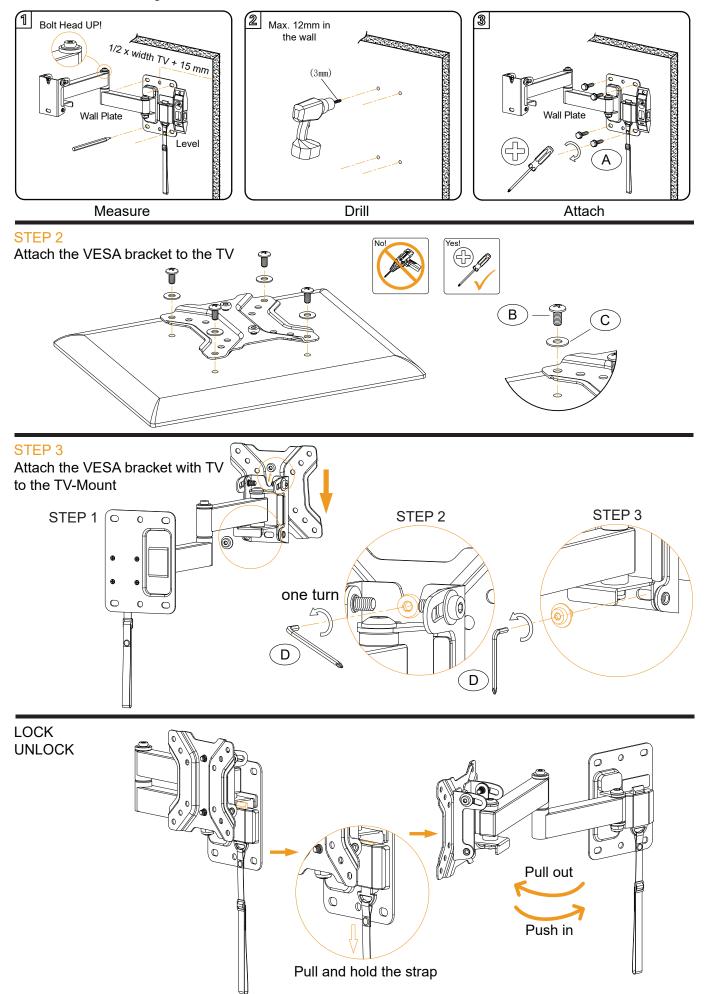

## STEP 1 Attach TV-Mount to the wall

TIP: Measure the width of your TV. Take 1/2 x the width of your TV + 15mm to locate the center of the TV-mount from the edge of the wall.