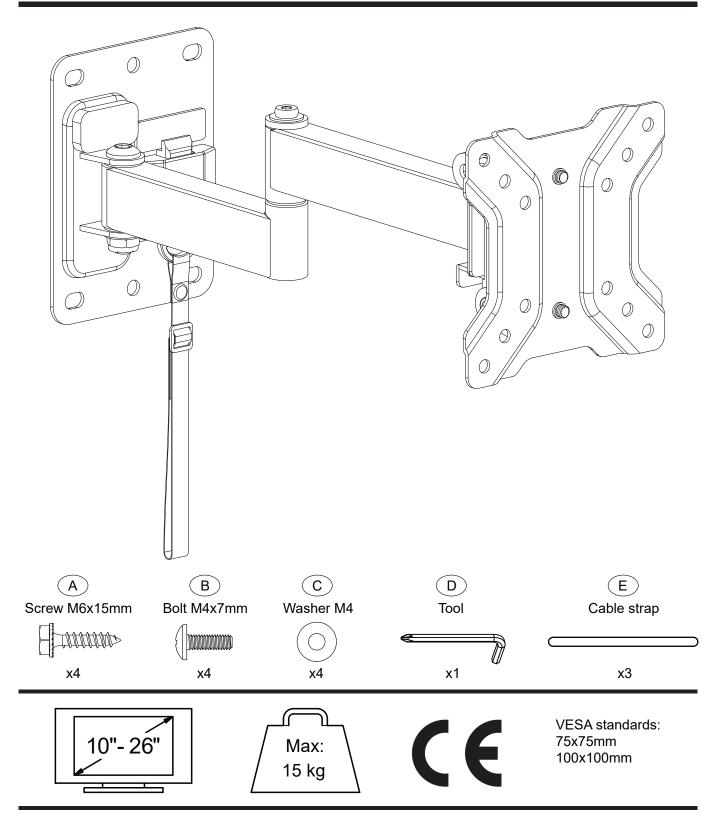

## **EM1000 INSTALLATION INSTRUCTION**

- Make sure the wooden board where you want to place the TV-Mount has a thickness of at least 15 mm.
- Make sure to stow the TV and fully lock the mount in place before your vehicle is moving.