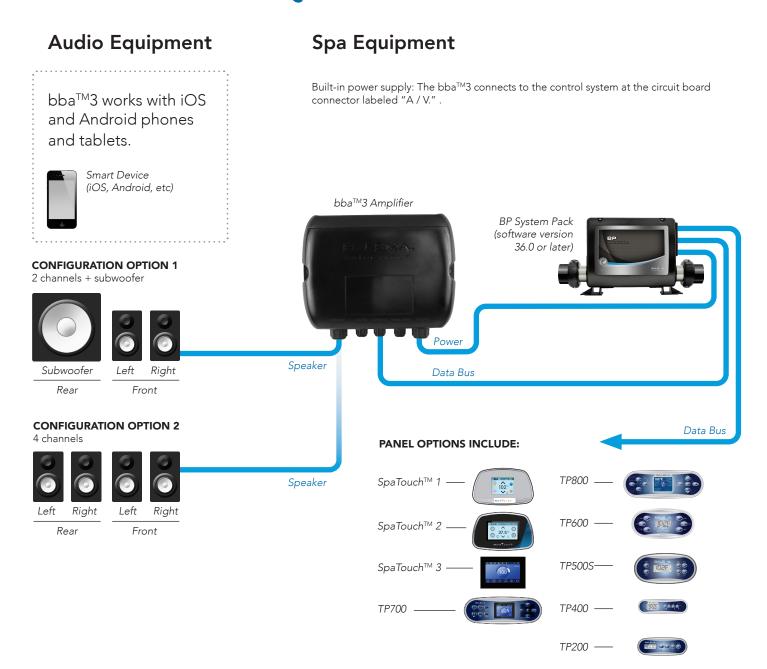

# **CONFIGURATIONS & EQUIPMENT**

#### 4 channel Amp

- · Option 1: Sub woofer from the rear 2 channels
- · Option 2: 4 channels

#### Power from AV port of BP System Packs.