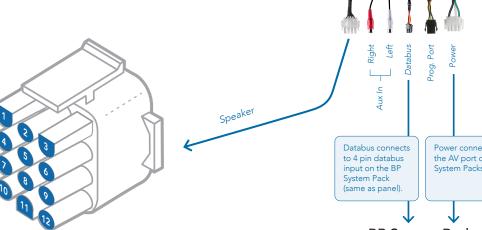

## bba™3 Amp Connections

| Plug/Wire Bundle Chart |        |                       |
|------------------------|--------|-----------------------|
| Wire Color             | Wire # | Wire Function         |
| no wire (blank)        | 1      | no wire (blank)       |
| Green w/stripe         | 2      | Rear Left Speaker -   |
| Green                  | 3      | Rear Left Speaker +   |
| no wire (blank)        | 4      | no wire (blank)       |
| White w/stripe         | 5      | Front Left Speaker -  |
| White                  | 6      | Front Left Speaker +  |
| no wire (blank)        | 7      | no wire (blank)       |
| Gray w/stripe          | 8      | Front Right Speaker - |
| Gray                   | 9      | Front Right Speaker + |
| no wire (blank)        | 10     | no wire (blank)       |
| Violet w/stripe        | 11     | Rear Right Speaker -  |
| Violet                 | 12     | Rear Right Speaker +  |