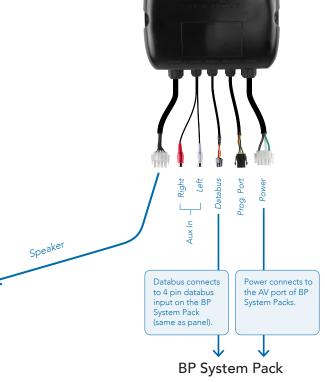

## bba™3 Amp Connections

| Plug/Wire Bundle Chart |        |                       |
|------------------------|--------|-----------------------|
| Wire Color             | Wire # | Wire Function         |
| no wire (blank)        | 1      | no wire (blank)       |
| Green w/stripe         | 2      | Rear Left Speaker -   |
| Green                  | 3      | Rear Left Speaker +   |
| no wire (blank)        | 4      | no wire (blank)       |
| White w/stripe         | 5      | Front Left Speaker -  |
| White                  | 6      | Front Left Speaker +  |
| no wire (blank)        | 7      | no wire (blank)       |
| Gray w/stripe          | 8      | Front Right Speaker - |
| Gray                   | 9      | Front Right Speaker + |
| no wire (blank)        | 10     | no wire (blank)       |
| Violet w/stripe        | 11     | Rear Right Speaker -  |
| Violet                 | 12     | Rear Right Speaker +  |

#### Power from AV port of BP System Packs.