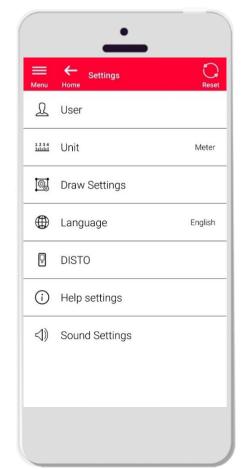

### **Settings** Overview

- Open the side menu of DISTO™ Plan and tap on Settings
- In Settings it is possible to manage:
  - User data
  - Measurement unit
  - Draw settings
  - Language of the app
  - DISTO<sup>™</sup>-related settings
  - Help settings
  - Sound settings

The reset button restores the default settings