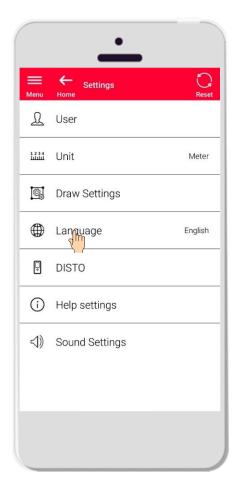

### **Settings** Overview

- Open the side menu of DISTO™ Plan and tap on Settings
- In Settings it is possible to manage:
  - User data
  - Measurement unit
  - Draw settings
  - Language of the app
  - DISTO<sup>™</sup>-related settings
  - Help settings
  - Sound settings

The reset button restores the default settings