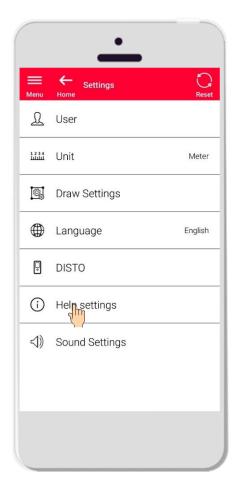

### **Settings** Overview

- Open the side menu of DISTO™ Plan and tap on Settings
- In Settings it is possible to manage:
  - User data
  - Measurement unit
  - Draw settings
  - Language of the app
  - DISTO<sup>™</sup>-related settings
  - Help settings
  - Sound settings

The reset button restores the default settings