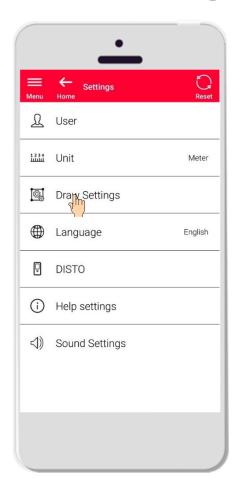

# **Settings Draw Settings**

- Draw settings allows to change the snapping options
- You may activate or deactivate the snap function on Sketch Plan and Sketch on Photo
- Default option: Snapping for Sketch Plan ON, Snapping for Sketch on Photo OFF
- You can also choose whether the labels for distance, area and circumference are to be displayed
- The font size of the labels can be set smaller or larger if required