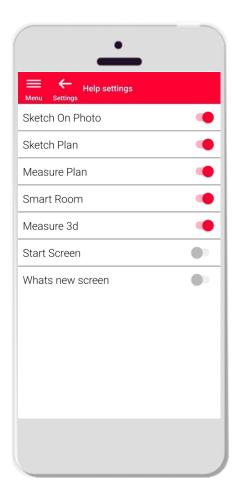

# **Settings Help settings**

- Activate or deactivate the onboardings through Help settings
- Help settings on: info messages will be shown when starting a function