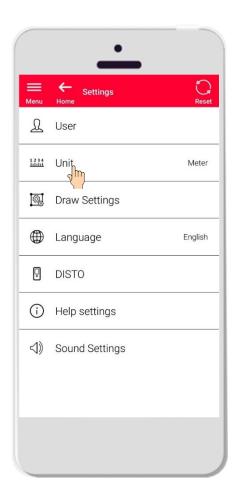

### **Settings** Overview

- Open the side menu of DISTO™ Plan and tap on Settings
- In Settings it is possible to manage:
  - User data
  - Measurement unit
  - Draw settings
  - Language of the app
  - DISTO<sup>™</sup>-related settings
  - Help settings
  - Sound settings

The reset button restores the default settings