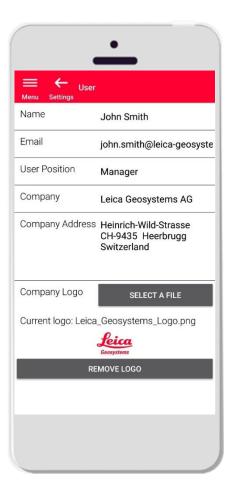

# **Settings User settings**

- Tap on User to modify the User data
- Here it is possible to change:
  - Name of the user
  - Email
  - User Position
  - Company name
  - Company Address
  - Company logo

These data will be shown in the first page of PDFs exported from DISTO™ Plan!