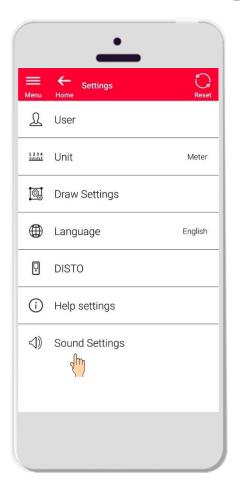

# **Settings Sound Settings**

- Sound Settings on: the app will emit sounds when a measurement is transmitted from DISTO™ or app is successfully connect to a DISTO™
- Sound Settings : the app will stay silent