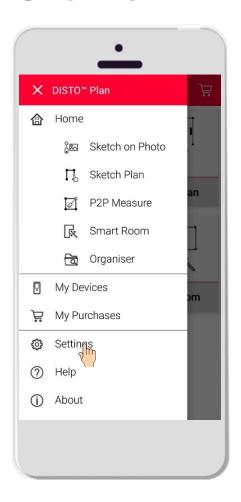

### **Settings** Overview

- Open the side menu of DISTO™ Plan and tap on Settings
- In Settings it is possible to manage:
  - User data
  - Measurement unit
  - Draw settings
  - Language of the app
  - DISTO<sup>™</sup>-related settings
  - Help settings
  - Sound settings