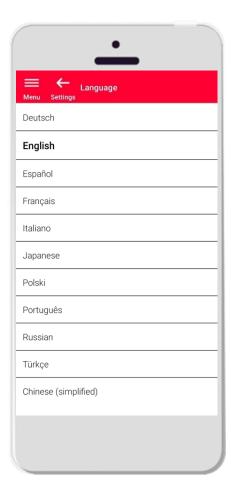

# **Settings Language**

- Here you can change the language of DISTO™ Plan
- You can choose among:
  - Deutsch (German)
  - English
  - Español (Spanish)
  - Français (French)
  - Italiano (Italian)
  - 日本語 (Japanese)
  - Polski (Polish)
  - Portugês (Portuguese)
  - Pусский (Russian)
  - Türkçe (Turkish)
  - 中文 (Chinese, simplified)

The default language is set according to the language of your smartphone or tablet