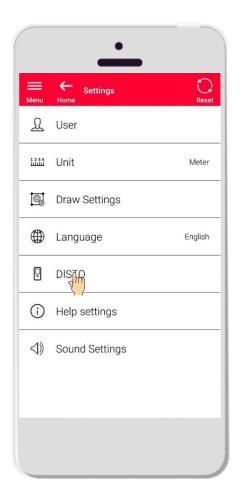

#### **Settings** DISTO™

- The setting «DISTO™» allows you to control the automatic connectivity of your device
- Auto connect device on: whenever your smartphone or tablet is close to a previously paired DISTO™, the app will automatically connect to it
- Turn the option off if you prefer to connect manually to your DISTO™

#### Remember:

You have to have an active Bluetooth connection on both your DISTO™ and your smartphone or tablet for the app to connect automatically