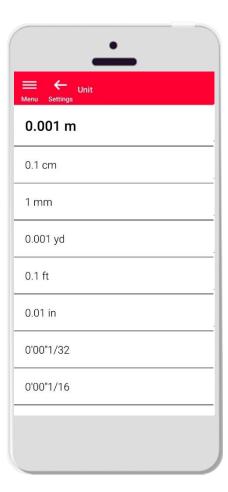

### **Settings** Unit

- Unit allows you to choose the measurement unit for your data
- It is possible to choose among:
  - Metre
  - Centimetre
  - Millimetre
  - Yard
  - Feet
  - Inch