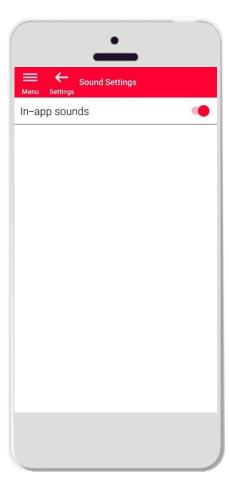

# **Settings Sound Settings**

- Sound Settings on: the app will emit sounds when a measurement is transmitted from DISTO™ or app is successfully connect to a DISTO™
- Sound Settings : the app will stay silent