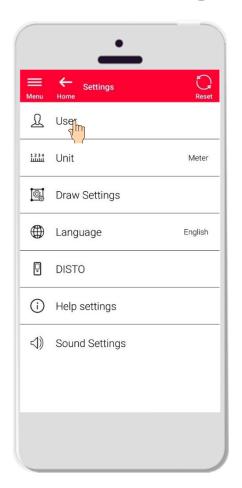

# **Settings User settings**

- Tap on User to modify the User data
- Here it is possible to change:
  - Name of the user
  - Email
  - User Position
  - Company name
  - Company Address
  - Company logo