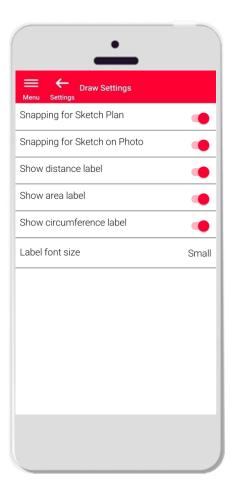

# **Settings Draw Settings**

- Draw settings allows to change the snapping options
- You may activate or deactivate the snap function on Sketch Plan and Sketch on Photo
- Default option: Snapping for Sketch Plan ON, Snapping for Sketch on Photo OFF
- You can also choose whether the labels for distance, area and circumference are to be displayed
- The font size of the labels can be set smaller or larger if required