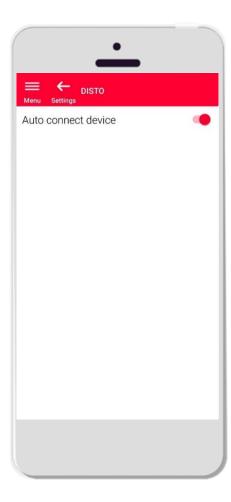

#### **Settings** DISTO™

- The setting «DISTO™» allows you to control the automatic connectivity of your device
- Auto connect device on: whenever your smartphone or tablet is close to a previously paired DISTO™, the app will automatically connect to it
- Turn the option off if you prefer to connect manually to your DISTO™

#### Remember:

You have to have an active Bluetooth connection on both your DISTO™ and your smartphone or tablet for the app to connect automatically