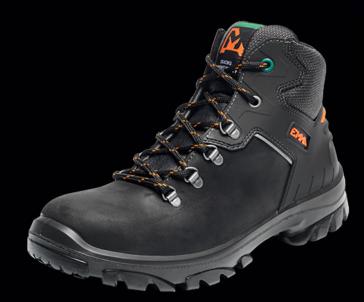

AMAZONE S3-Safetyshoe with sole plate for wet work

## Maximum protection for maximum perfomance?.

On top of being an extremely safe shoe, Amazone also offers its wearer exceptional comfort. The steel toe cap will protect from falling objects, while the easy twist sole provides a 'sticky grip'. Thanks to the close-fitting comfortable shape, you will soon forget you are wearing these shoes - until the moment that you are really glad to be wearing them.

Industries:Construction & technology, Nature & environment,

SIZE RANGE 35-49 UPPER MATERIAL Oil Nubuck UPPER CONSTRUCTION Strobel-stitched MIDSOLE PU OUTER TOE CAP

FIT D-XD COLOR Black LINING MATERIAL Hydro-Tec® Antibacterial INSOLE Non woven Antistatic INLAY SOLE Anti bacterial TOE CAP Steel / EN 12568:2010 PROTECTIVE LAYER Stainless Steel / EN 12568:2010 OUTSOLE GripForce® Easy Twist None FASTENING TYPE Laces Black/Orange RPET WORKING EUROPEAN STANDARD EN ISO 20345:2011 ANTISTATIC PROPERTIES Antistatic 0,1 - 1000 M Ohm SRC