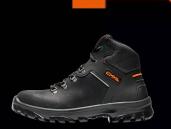

AMAZONE S3-Safetyshoe with sole plate for wet work

## Maximum protection for maximum perfomance?.

On top of being an extremely safe shoe, Amazone also offers its wearer exceptional comfort. The steel toe cap will protect from falling objects, while the easy twist sole provides a 'sticky grip'. Thanks to the close-fitting comfortable shape, you will soon forget you are wearing these shoes - until the moment that you are really glad to be wearing them.

Industries:Construction & technology, Nature & environment,

SIZE RANGE 35-49 UPPER MATERIAL Oil Nubuck UPPER CONSTRUCTION Strobel-stitched MIDSOLE PU OUTER TOE CAP

FIT D-XD COLOR Black LINING MATERIAL Hydro-Tec® Antibacterial INSOLE Non woven Antistatic INLAY SOLE Anti bacterial TOE CAP Steel / EN 12568:2010 PROTECTIVE LAYER Stainless Steel / EN 12568:2010 OUTSOLE GripForce® Easy Twist None FASTENING TYPE Laces Black/Orange RPET WORKING EUROPEAN STANDARD EN ISO 20345:2011 ANTISTATIC PROPERTIES Antistatic 0,1 - 1000 M Ohm SRC