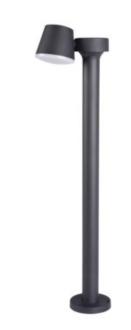

## **32533** DROMI LED 80 7W-GR

LED garden lighting fixture

5905339325334

Kanlux DROMI LED is a series of garden fittings with an integrated source of light. These lamps are characterized by a possibility of changing the direction of light, IP54 tightness class and neutral colour temperature of light 4000K. These fittings are in dark graphite colour and when you add original stylistics to this then you can be sure that they will prove themselves in each garden.

#### **GENERAL DATA:**

Colour: graphite

Place of assembly: surface mounted Place of application: Indoors and outdoors

Minimum distance from the illuminated object: 0,5m

Compatible with a dimmer: no

Length [mm]: 100 Width [mm]: 100 Height [mm]: 800

The fixture is movable vertically [°]: 300

IP class: 54