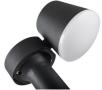

## **32533** DROMI LED 80 7W-GR

LED garden lighting fixture

5905339325334

Kanlux DROMI LED is a series of garden fittings with an integrated source of light. These lamps are characterized by a possibility of changing the direction of light, IP54 tightness class and neutral colour temperature of light 4000K. These fittings are in dark graphite colour and when you add original stylistics to this then you can be sure that they will prove themselves in each garden.

#### **GENERAL DATA:**

Colour: graphite

Place of assembly: surface mounted Place of application: Indoors and outdoors

Minimum distance from the illuminated object: 0,5m

Compatible with a dimmer: no

Length [mm]: 100 Width [mm]: 100 Height [mm]: 800

The fixture is movable vertically [°]: 300

IP class: 54