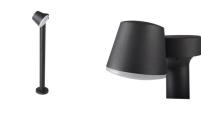

## **32533** DROMI LED 80 7W-GR

LED garden lighting fixture

5905339325334

Kanlux DROMI LED is a series of garden fittings with an integrated source of light. These lamps are characterized by a possibility of changing the direction of light, IP54 tightness class and neutral colour temperature of light 4000K. These fittings are in dark graphite colour and when you add original stylistics to this then you can be sure that they will prove themselves in each garden.

#### **GENERAL DATA:**

Colour: graphite

Place of assembly: surface mounted Place of application: Indoors and outdoors

Minimum distance from the illuminated object: 0,5m

Compatible with a dimmer: no

Length [mm]: 100 Width [mm]: 100 Height [mm]: 800

The fixture is movable vertically [°]: 300

IP class: 54