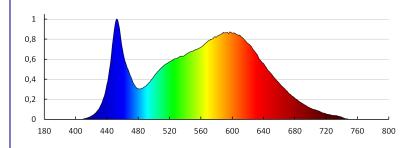

#### TECHNICAL DATA:

Rated voltage [V]: 220-240 AC Rated frequency [Hz]: 50 Maximum power [W]: 7,5

Class of protection against electric shock: |

Lampshade material: plastic Diode type: LED SMD Luminous flux [Im]: 350 Colour temperature: white

Correlated colour temperature [K]: 4000 Colour consistency in McAdam ellipses: ≤6

Colour rendering index: 80 Service life [h]: 30000

Number of on/off cycles: ≥25000

Ambient temperature range to which the product can be