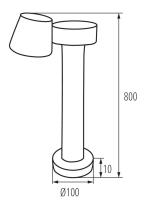

#### **GENERAL DATA:**

Colour: graphite

Place of assembly: surface mounted Place of application: Indoors and outdoors

Minimum distance from the illuminated object: 0,5m

Compatible with a dimmer: no

Length [mm]: 100 Width [mm]: 100 Height [mm]: 800

The fixture is movable vertically [°]: 300

IP class: 54