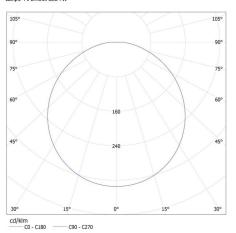

e [s]:  $\leq 1$ Lamp-ignition time [s]:  $\leq 0.5$ 

The fixture is movable vertically [°]: 300

IP class: 54





# **32533** DROMI LED 80 7W-GR

### LED garden lighting fixture





### LOGISTIC DATA:

Unit of measurement: unit Packaging method: 6

Number of units in the secondary packaging: 1

Number of units in the packaging: 6

Net unit weight [g]: 1106 Grammage [g]: 1570

Length of a unit pack [cm]: 11 Width of a unit pack [cm]: 18 Height of a unit pack [cm]: 81

Weight of a cardboard box [kg]: 9.42 Width of a cardboard box [cm]: 35 Height of a cardboard box [cm]: 83.5 Length of a cardboard box [cm]: 39 Volume of a cardboard box [m³]: 0.113978



KANLUX S.A. (kat 32533) DROMI LED 80 7W-GR / LDC (Polar)

Luminaire: KANLUX S.A. (kat 32533) DROMI LED 80 7W-GR Lamps: 1 x DROMI LED 7W