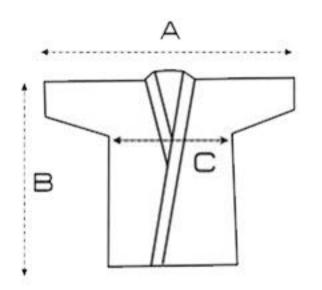

## Size chart: Full-Contact Gi

| Size (cm) | No. | A (cm) | B (cm) | C (cm) | D (cm) | E (cm) | F (cm) |
|-----------|-----|--------|--------|--------|--------|--------|--------|
| 100       | 000 | 70     | 50     | 38     | 75     | 65     | 36     |
| 110       | 00  | 78     | 55     | 40     | 80     | 70     | 38     |
| 120       | 0   | 90     | 60     | 44     | 85     | 75     | 40     |
| 130       | 1   | 98     | 65     | 48     | 90     | 80     | 42     |
| 140       | 2   | 110    | 70     | 52     | 95     | 85     | 44     |
| 150       | 3   | 118    | 75     | 56     | 100    | 90     | 48     |
| 160       | 4   | 126    | 80     | 60     | 107    | 95     | 52     |
| 165       | 4L  | 128    | 82     | 61     | 109    | 99     | 54     |
| 170       | 5   | 134    | 85     | 64     | 110    | 102    | 56     |
| 175       | 5L  | 136    | 87     | 66     | 115    | 106    | 58     |
| 180       | 6   | 142    | 90     | 68     | 120    | 110    | 60     |
| 185       | 6L  | 144    | 92     | 70     | 122    | 112    | 61     |
| 190       | 7   | 148    | 95     | 72     | 125    | 115    | 64     |
| 195       | 7L  | 150    | 97     | 73     | 127    | 117    | 66     |
| 200       | 8   | 158    | 100    | 74     | 130    | 120    | 68     |
| 205       | 8L  | 160    | 102    | 75     | 132    | 122    | 69     |
| 210       | 9   | 164    | 105    | 76     | 135    | 125    | 70     |
| 215       | 9L  | 166    | 107    | 77     | 137    | 127    | 71     |

Above measurements are before shrinkage ~2cm tolerance