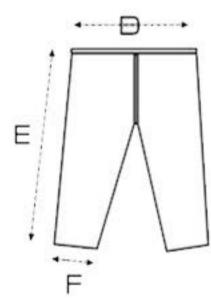

## Size chart: Full-Contact Gi

| Size (cm) | No. | A (cm) | B (cm) | C (cm) | D (cm) | E (cm) | F (cm) |
|-----------|-----|--------|--------|--------|--------|--------|--------|
| 100       | 000 | 70     | 50     | 38     | 75     | 65     | 36     |
| 110       | 00  | 78     | 55     | 40     | 80     | 70     | 38     |
| 120       | 0   | 90     | 60     | 44     | 85     | 75     | 40     |
| 130       | 1   | 98     | 65     | 48     | 90     | 80     | 42     |
| 140       | 2   | 110    | 70     | 52     | 95     | 85     | 44     |
| 150       | 3   | 118    | 75     | 56     | 100    | 90     | 48     |
| 160       | 4   | 126    | 80     | 60     | 107    | 95     | 52     |
| 165       | 4L  | 128    | 82     | 61     | 109    | 99     | 54     |
| 170       | 5   | 134    | 85     | 64     | 110    | 102    | 56     |
| 175       | 5L  | 136    | 87     | 66     | 115    | 106    | 58     |
| 180       | 6   | 142    | 90     | 68     | 120    | 110    | 60     |
| 185       | 6L  | 144    | 92     | 70     | 122    | 112    | 61     |
| 190       | 7   | 148    | 95     | 72     | 125    | 115    | 64     |
| 195       | 7L  | 150    | 97     | 73     | 127    | 117    | 66     |
| 200       | 8   | 158    | 100    | 74     | 130    | 120    | 68     |
| 205       | 8L  | 160    | 102    | 75     | 132    | 122    | 69     |
| 210       | 9   | 164    | 105    | 76     | 135    | 125    | 70     |
| 215       | 9L  | 166    | 107    | 77     | 137    | 127    | 71     |

Above measurements are before shrinkage ~2cm tolerance