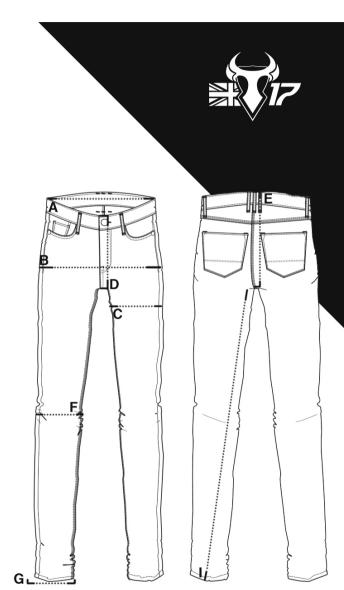

### LADIES SP120 TECH ENVY LEGGINGS CM

|                     | CM    |       |       |      |       |       |       |       |      |      |
|---------------------|-------|-------|-------|------|-------|-------|-------|-------|------|------|
| DESCRIPTION         | UK 04 | UK 06 | UK 08 | UK10 | UK 12 | UK 14 | UK 16 | UK 18 | UK20 | UK22 |
|                     |       |       |       |      |       |       |       |       |      |      |
| A - WAIST (HALF)    | 28    | 30.5  | 33    | 35.5 | 38    | 40.5  | 43    | 45.5  | 48   | 50.5 |
| B - HIP             | 39    | 41.5  | 44    | 46.5 | 49    | 51.5  | 54    | 56.5  | 59   | 61.5 |
| C - THIGH           | 18.5  | 19.5  | 20.5  | 21.5 | 22.5  | 23.5  | 25    | 26.5  | 28   | 29.5 |
| D - FRONT RISE      | 15.5  | 16.5  | 17.5  | 18.5 | 19.5  | 20.5  | 21.5  | 22.5  | 23.5 | 24.5 |
| E - BACK RISE       | 26    | 27    | 28    | 29   | 30    | 31    | 32    | 33    | 34   | 35   |
| F - KNEE            | 15.5  | 16.5  | 17.5  | 18.5 | 19.5  | 20.5  | 21.5  | 22.5  | 23.5 | 24.5 |
| G - HEM             | 10.5  | 11    | 11.5  | 12   | 12.5  | 13    | 13.5  | 14    | 14.5 | 15   |
|                     |       |       |       |      |       |       |       |       |      |      |
| INNER LEG - SHORT   | 72    | 72    | 72    | 72   | 72    | 72    | 72    | 72    | 72   | 72   |
| INNER LEG - REGULAR | 76    | 76    | 76    | 76   | 76    | 76    | 76    | 76    | 76   | 76   |
| INNER LEG - LONG    | 81    | 81    | 81    | 81   | 81    | 81    | 81    | 81    | 81   | 81   |
|                     |       |       |       |      |       |       |       |       |      |      |

### LADIES SP120 TECH ENVY LEGGINGS INCHES

|                     | INCHES |       |       |       |       |       |       |       |       |      |
|---------------------|--------|-------|-------|-------|-------|-------|-------|-------|-------|------|
| DESCRIPTION         | UK 04  | UK 06 | UK 08 | UK10  | UK 12 | UK 14 | UK 16 | UK 18 | UK20  | UK22 |
|                     |        |       |       |       |       |       |       |       |       |      |
| A - WAIST (HALF)    | 04-06  | 06-08 | 08-10 | 10-12 | 12-14 | 14-16 | 16-18 | 18-20 | 20-22 | 22   |
| B - HIP             | 15.4   | 16.3  | 17.3  | 18.3  | 19.3  | 20.3  | 21.3  | 22.2  | 23.2  | 24.2 |
| C - THIGH           | 7.3    | 7.7   | 8.1   | 8.5   | 8.9   | 9.3   | 9.7   | 10.1  | 10.5  | 10.9 |
| D - FRONT RISE      | 6.1    | 6.5   | 6.9   | 7.3   | 7.7   | 8.1   | 8.5   | 8.9   | 9.3   | 9.7  |
| E - BACK RISE       | 10.2   | 10.6  | 11    | 11.4  | 11.4  | 12.2  | 12.6  | 13    | 13.4  | 13.8 |
| F - KNEE            | 6.1    | 6.5   | 6.9   | 7.3   | 7.7   | 8.1   | 8.5   | 8.9   | 9.3   | 9.7  |
| G - HEM             | 4.1    | 4.3   | 4.5   | 4.7   | 4.9   | 5.1   | 5.3   | 5.5   | 5.7   | 5.9  |
|                     |        |       |       |       |       |       |       |       |       |      |
| INNER LEG - SHORT   | 29     | 29    | 29    | 29    | 29    | 29    | 29    | 29    | 29    | 29   |
| INNER LEG - REGULAR | 31     | 31    | 31    | 31    | 31    | 31    | 31    | 31    | 31    | 31   |
| INNER LEG - LONG    | 33     | 33    | 33    | 33    | 33    | 33    | 33    | 33    | 33    | 33   |
|                     |        |       |       |       |       |       |       |       |       |      |