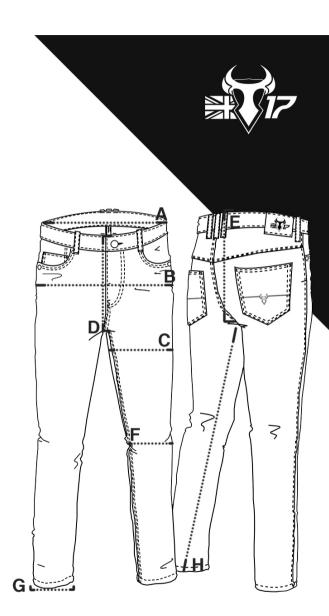

#### MENS SP120 SR6 SLIM RANGE CM

| CM   |                                                                |                                                                                               |                                                                                                                                   |                                                                                                                                                                       |                                                                                                                                                                                                           | -                                                                                                                                                                                                                                                 |                                                                                                                                                                                                                                                   |                                                        |
|------|----------------------------------------------------------------|-----------------------------------------------------------------------------------------------|-----------------------------------------------------------------------------------------------------------------------------------|-----------------------------------------------------------------------------------------------------------------------------------------------------------------------|-----------------------------------------------------------------------------------------------------------------------------------------------------------------------------------------------------------|---------------------------------------------------------------------------------------------------------------------------------------------------------------------------------------------------------------------------------------------------|---------------------------------------------------------------------------------------------------------------------------------------------------------------------------------------------------------------------------------------------------|--------------------------------------------------------|
| 28   | 30                                                             | 32                                                                                            | 34                                                                                                                                | 36                                                                                                                                                                    | 38                                                                                                                                                                                                        |                                                                                                                                                                                                                                                   |                                                                                                                                                                                                                                                   |                                                        |
|      |                                                                |                                                                                               |                                                                                                                                   |                                                                                                                                                                       |                                                                                                                                                                                                           |                                                                                                                                                                                                                                                   |                                                                                                                                                                                                                                                   |                                                        |
| 37   | 39.5                                                           | 42                                                                                            | 44.5                                                                                                                              | 47                                                                                                                                                                    | 49.5                                                                                                                                                                                                      |                                                                                                                                                                                                                                                   |                                                                                                                                                                                                                                                   |                                                        |
| 47   | 49.5                                                           | 52                                                                                            | 54.5                                                                                                                              | 57                                                                                                                                                                    | 59.5                                                                                                                                                                                                      |                                                                                                                                                                                                                                                   |                                                                                                                                                                                                                                                   |                                                        |
| 28.4 | 29.6                                                           | 30.8                                                                                          | 32                                                                                                                                | 33.2                                                                                                                                                                  | 34.4                                                                                                                                                                                                      |                                                                                                                                                                                                                                                   |                                                                                                                                                                                                                                                   |                                                        |
| 27   | 27.5                                                           | 28                                                                                            | 28.5                                                                                                                              | 29                                                                                                                                                                    | 29.5                                                                                                                                                                                                      |                                                                                                                                                                                                                                                   |                                                                                                                                                                                                                                                   |                                                        |
| 39.5 | 40                                                             | 40.5                                                                                          | 41                                                                                                                                | 41.5                                                                                                                                                                  | 42                                                                                                                                                                                                        |                                                                                                                                                                                                                                                   |                                                                                                                                                                                                                                                   |                                                        |
| 17.4 | 18.6                                                           | 19.8                                                                                          | 21                                                                                                                                | 22.2                                                                                                                                                                  | 23.4                                                                                                                                                                                                      |                                                                                                                                                                                                                                                   |                                                                                                                                                                                                                                                   |                                                        |
| 15   | 16                                                             | 17                                                                                            | 18                                                                                                                                | 19                                                                                                                                                                    | 20                                                                                                                                                                                                        |                                                                                                                                                                                                                                                   |                                                                                                                                                                                                                                                   |                                                        |
|      |                                                                |                                                                                               |                                                                                                                                   |                                                                                                                                                                       |                                                                                                                                                                                                           |                                                                                                                                                                                                                                                   |                                                                                                                                                                                                                                                   |                                                        |
| 77   | 77                                                             | 77                                                                                            | 77                                                                                                                                | 77                                                                                                                                                                    | 77                                                                                                                                                                                                        |                                                                                                                                                                                                                                                   |                                                                                                                                                                                                                                                   |                                                        |
| 82   | 82                                                             | 82                                                                                            | 82                                                                                                                                | 82                                                                                                                                                                    | 82                                                                                                                                                                                                        |                                                                                                                                                                                                                                                   |                                                                                                                                                                                                                                                   |                                                        |
| 87   | 87                                                             | 87                                                                                            | 87                                                                                                                                | 87                                                                                                                                                                    | 87                                                                                                                                                                                                        |                                                                                                                                                                                                                                                   |                                                                                                                                                                                                                                                   |                                                        |
|      | 28<br>37<br>47<br>28.4<br>27<br>39.5<br>17.4<br>15<br>77<br>82 | 28 30   37 39.5   47 49.5   28.4 29.6   27 27.5   39.5 40   17.4 18.6   15 16   77 77   82 82 | 28 30 32   37 39.5 42   47 49.5 52   28.4 29.6 30.8   27 27.5 28   39.5 40 40.5   17.4 18.6 19.8   15 16 17   77 77 77   82 82 82 | 28 30 32 34   37 39.5 42 44.5   47 49.5 52 54.5   28.4 29.6 30.8 32   27 27.5 28 28.5   39.5 40 40.5 41   17.4 18.6 19.8 21   15 16 17 18   77 77 77 77   82 82 82 82 | 28 30 32 34 36   37 39.5 42 44.5 47   47 49.5 52 54.5 57   28.4 29.6 30.8 32 33.2   27 27.5 28 28.5 29   39.5 40 40.5 41 41.5   17.4 18.6 19.8 21 22.2   15 16 17 18 19   77 77 77 77 77   82 82 82 82 82 | 28 30 32 34 36 38   37 39.5 42 44.5 47 49.5   47 49.5 52 54.5 57 59.5   28.4 29.6 30.8 32 33.2 34.4   27 27.5 28 28.5 29 29.5   39.5 40 40.5 41 41.5 42   17.4 18.6 19.8 21 22.2 23.4   15 16 17 18 19 20   77 77 77 77 77 77   82 82 82 82 82 82 | 28 30 32 34 36 38   37 39.5 42 44.5 47 49.5   47 49.5 52 54.5 57 59.5   28.4 29.6 30.8 32 33.2 34.4   27 27.5 28 28.5 29 29.5   39.5 40 40.5 41 41.5 42   17.4 18.6 19.8 21 22.2 23.4   15 16 17 18 19 20   77 77 77 77 77 77   82 82 82 82 82 82 | $\begin{array}{ c c c c c c c c c c c c c c c c c c c$ |

#### **MENS SP120 SR6 SLIM RANGE INCHES**

|                     | INCHES |       |       |       |       |       |  |  |
|---------------------|--------|-------|-------|-------|-------|-------|--|--|
| DESCRIPTION         | 28     | 30    | 32    | 34    | 36    | 38    |  |  |
|                     |        |       |       |       |       |       |  |  |
| A - WAIST (HALF)    | 28-30  | 30-32 | 32-34 | 34-36 | 36-38 | 38-40 |  |  |
| B - HIP             | 18.5   | 19.5  | 20.5  | 21.5  | 22.5  | 23.5  |  |  |
| C - THIGH           | 11.2   | 11.7  | 12.2  | 12.7  | 13.2  | 13.7  |  |  |
| D - FRONT RISE      | 10.6   | 10.8  | 11    | 11.2  | 11.4  | 11.6  |  |  |
| E - BACK RISE       | 15.5   | 15.7  | 15.9  | 16.1  | 16.3  | 16.5  |  |  |
| F - KNEE            | 6.6    | 7.3   | 8     | 8.7   | 9.4   | 10.1  |  |  |
| G - HEM             | 5.9    | 6.3   | 6.7   | 7.1   | 7.5   | 7.9   |  |  |
|                     |        |       |       |       |       |       |  |  |
| INNER LEG - SHORT   | 30     | 30    | 30    | 30    | 30    | 30    |  |  |
| INNER LEG - REGULAR | 32     | 32    | 32    | 32    | 32    | 32    |  |  |
| INNER LEG - LONG    | 34     | 34    | 34    | 34    | 34    | 34    |  |  |