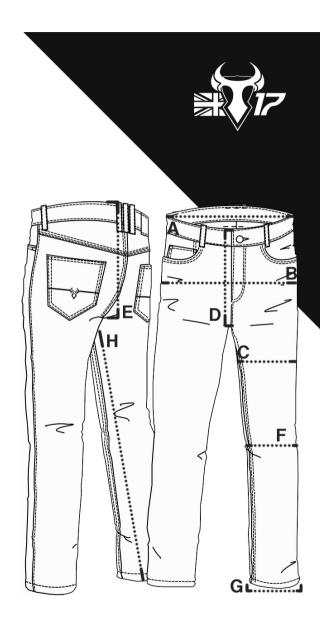

#### MENS SP120 SR6 SLIM RANGE CM

| CM   |                                                                |                                                                                               |                                                                                                                                   |                                                                                                                                                                       |                                                                                                                                                                                                           | -                                                                                                                                                                                                                                                 |                                                                                                                                                                                                                                                   |                                                        |
|------|----------------------------------------------------------------|-----------------------------------------------------------------------------------------------|-----------------------------------------------------------------------------------------------------------------------------------|-----------------------------------------------------------------------------------------------------------------------------------------------------------------------|-----------------------------------------------------------------------------------------------------------------------------------------------------------------------------------------------------------|---------------------------------------------------------------------------------------------------------------------------------------------------------------------------------------------------------------------------------------------------|---------------------------------------------------------------------------------------------------------------------------------------------------------------------------------------------------------------------------------------------------|--------------------------------------------------------|
| 28   | 30                                                             | 32                                                                                            | 34                                                                                                                                | 36                                                                                                                                                                    | 38                                                                                                                                                                                                        |                                                                                                                                                                                                                                                   |                                                                                                                                                                                                                                                   |                                                        |
|      |                                                                |                                                                                               |                                                                                                                                   |                                                                                                                                                                       |                                                                                                                                                                                                           |                                                                                                                                                                                                                                                   |                                                                                                                                                                                                                                                   |                                                        |
| 37   | 39.5                                                           | 42                                                                                            | 44.5                                                                                                                              | 47                                                                                                                                                                    | 49.5                                                                                                                                                                                                      |                                                                                                                                                                                                                                                   |                                                                                                                                                                                                                                                   |                                                        |
| 47   | 49.5                                                           | 52                                                                                            | 54.5                                                                                                                              | 57                                                                                                                                                                    | 59.5                                                                                                                                                                                                      |                                                                                                                                                                                                                                                   |                                                                                                                                                                                                                                                   |                                                        |
| 28.4 | 29.6                                                           | 30.8                                                                                          | 32                                                                                                                                | 33.2                                                                                                                                                                  | 34.4                                                                                                                                                                                                      |                                                                                                                                                                                                                                                   |                                                                                                                                                                                                                                                   |                                                        |
| 27   | 27.5                                                           | 28                                                                                            | 28.5                                                                                                                              | 29                                                                                                                                                                    | 29.5                                                                                                                                                                                                      |                                                                                                                                                                                                                                                   |                                                                                                                                                                                                                                                   |                                                        |
| 39.5 | 40                                                             | 40.5                                                                                          | 41                                                                                                                                | 41.5                                                                                                                                                                  | 42                                                                                                                                                                                                        |                                                                                                                                                                                                                                                   |                                                                                                                                                                                                                                                   |                                                        |
| 17.4 | 18.6                                                           | 19.8                                                                                          | 21                                                                                                                                | 22.2                                                                                                                                                                  | 23.4                                                                                                                                                                                                      |                                                                                                                                                                                                                                                   |                                                                                                                                                                                                                                                   |                                                        |
| 15   | 16                                                             | 17                                                                                            | 18                                                                                                                                | 19                                                                                                                                                                    | 20                                                                                                                                                                                                        |                                                                                                                                                                                                                                                   |                                                                                                                                                                                                                                                   |                                                        |
|      |                                                                |                                                                                               |                                                                                                                                   |                                                                                                                                                                       |                                                                                                                                                                                                           |                                                                                                                                                                                                                                                   |                                                                                                                                                                                                                                                   |                                                        |
| 77   | 77                                                             | 77                                                                                            | 77                                                                                                                                | 77                                                                                                                                                                    | 77                                                                                                                                                                                                        |                                                                                                                                                                                                                                                   |                                                                                                                                                                                                                                                   |                                                        |
| 82   | 82                                                             | 82                                                                                            | 82                                                                                                                                | 82                                                                                                                                                                    | 82                                                                                                                                                                                                        |                                                                                                                                                                                                                                                   |                                                                                                                                                                                                                                                   |                                                        |
| 87   | 87                                                             | 87                                                                                            | 87                                                                                                                                | 87                                                                                                                                                                    | 87                                                                                                                                                                                                        |                                                                                                                                                                                                                                                   |                                                                                                                                                                                                                                                   |                                                        |
|      | 28<br>37<br>47<br>28.4<br>27<br>39.5<br>17.4<br>15<br>77<br>82 | 28 30   37 39.5   47 49.5   28.4 29.6   27 27.5   39.5 40   17.4 18.6   15 16   77 77   82 82 | 28 30 32   37 39.5 42   47 49.5 52   28.4 29.6 30.8   27 27.5 28   39.5 40 40.5   17.4 18.6 19.8   15 16 17   77 77 77   82 82 82 | 28 30 32 34   37 39.5 42 44.5   47 49.5 52 54.5   28.4 29.6 30.8 32   27 27.5 28 28.5   39.5 40 40.5 41   17.4 18.6 19.8 21   15 16 17 18   77 77 77 77   82 82 82 82 | 28 30 32 34 36   37 39.5 42 44.5 47   47 49.5 52 54.5 57   28.4 29.6 30.8 32 33.2   27 27.5 28 28.5 29   39.5 40 40.5 41 41.5   17.4 18.6 19.8 21 22.2   15 16 17 18 19   77 77 77 77 77   82 82 82 82 82 | 28 30 32 34 36 38   37 39.5 42 44.5 47 49.5   47 49.5 52 54.5 57 59.5   28.4 29.6 30.8 32 33.2 34.4   27 27.5 28 28.5 29 29.5   39.5 40 40.5 41 41.5 42   17.4 18.6 19.8 21 22.2 23.4   15 16 17 18 19 20   77 77 77 77 77 77   82 82 82 82 82 82 | 28 30 32 34 36 38   37 39.5 42 44.5 47 49.5   47 49.5 52 54.5 57 59.5   28.4 29.6 30.8 32 33.2 34.4   27 27.5 28 28.5 29 29.5   39.5 40 40.5 41 41.5 42   17.4 18.6 19.8 21 22.2 23.4   15 16 17 18 19 20   77 77 77 77 77 77   82 82 82 82 82 82 | $\begin{array}{ c c c c c c c c c c c c c c c c c c c$ |

#### **MENS SP120 SR6 SLIM RANGE INCHES**

|                     | INCHES |       |       |       |       |       |  |  |
|---------------------|--------|-------|-------|-------|-------|-------|--|--|
| DESCRIPTION         | 28     | 30    | 32    | 34    | 36    | 38    |  |  |
|                     |        |       |       |       |       |       |  |  |
| A - WAIST (HALF)    | 28-30  | 30-32 | 32-34 | 34-36 | 36-38 | 38-40 |  |  |
| B - HIP             | 18.5   | 19.5  | 20.5  | 21.5  | 22.5  | 23.5  |  |  |
| C - THIGH           | 11.2   | 11.7  | 12.2  | 12.7  | 13.2  | 13.7  |  |  |
| D - FRONT RISE      | 10.6   | 10.8  | 11    | 11.2  | 11.4  | 11.6  |  |  |
| E - BACK RISE       | 15.5   | 15.7  | 15.9  | 16.1  | 16.3  | 16.5  |  |  |
| F - KNEE            | 6.6    | 7.3   | 8     | 8.7   | 9.4   | 10.1  |  |  |
| G - HEM             | 5.9    | 6.3   | 6.7   | 7.1   | 7.5   | 7.9   |  |  |
|                     |        |       |       |       |       |       |  |  |
| INNER LEG - SHORT   | 30     | 30    | 30    | 30    | 30    | 30    |  |  |
| INNER LEG - REGULAR | 32     | 32    | 32    | 32    | 32    | 32    |  |  |
| INNER LEG - LONG    | 34     | 34    | 34    | 34    | 34    | 34    |  |  |

#### MENS SP120 SR6 STRAIGHT RANGE CM

| DESCRIPTION         | 30   | 32   | 34   | 36   | 38   | 40   | 42   | 44   |
|---------------------|------|------|------|------|------|------|------|------|
|                     | <br> |      | -    |      |      |      |      |      |
| A - WAIST (HALF)    | 40.5 | 43   | 45.5 | 48   | 50.5 | 53   | 55.5 | 58   |
| B - HIP             | 50.5 | 53   | 55.5 | 58   | 60.5 | 63   | 65.5 | 68   |
| C - THIGH           | 30.6 | 31.8 | 33   | 34.2 | 35.4 | 36.6 | 37.8 | 39   |
| D - FRONT RISE      | 29   | 29.5 | 30   | 30.5 | 31   | 31.5 | 32   | 32.5 |
| E - BACK RISE       | 40.5 | 41   | 41.5 | 42   | 42.5 | 43   | 43.5 | 44   |
| F - KNEE            | 21   | 22   | 23   | 24   | 25   | 26   | 27   | 28   |
| G - HEM             | 18   | 19   | 20   | 21   | 22   | 23   | 24   | 25   |
|                     |      |      |      |      |      |      |      |      |
| INNER LEG - SHORT   | 77   | 77   | 77   | 77   | 77   | 77   | 77   | 77   |
| INNER LEG - REGULAR | 82   | 82   | 82   | 82   | 82   | 82   | 82   | 82   |
| INNER LEG - LONG    | 87   | 87   | 87   | 87   | 87   | 87   | 87   | 87   |
| INNER LEG - XLONG   | 92   | 92   | 92   | 92   | 92   | 92   | 92   | 92   |

#### MENS SP120 SR6 STRAIGHT RANGE CM

| DESCRIPTION         | 30    | 32    | 34    | 36    | 38    | 40    | 42    | 44    |
|---------------------|-------|-------|-------|-------|-------|-------|-------|-------|
|                     |       |       |       |       |       |       |       |       |
| A - WAIST (HALF)    | 30-32 | 32-34 | 34-36 | 36-38 | 38-40 | 40-42 | 42-44 | 44-46 |
| B - HIP             | 19.9  | 20.9  | 21.9  | 22.9  | 23.9  | 24.9  | 25.9  | 26.9  |
| C - THIGH           | 12    | 12.5  | 13    | 13.5  | 14    | 14.5  | 15    | 15.5  |
| D - FRONT RISE      | 11.4  | 11.6  | 11.8  | 12    | 12.2  | 12.4  | 12.6  | 12.8  |
| E - BACK RISE       | 15.9  | 16.1  | 16.3  | 16.5  | 16.7  | 16.9  | 17.1  | 17.3  |
| F - KNEE            | 8.3   | 8.7   | 9.1   | 9.5   | 9.9   | 10.3  | 10.7  | 11.1  |
| G - HEM             | 7     | 7.4   | 7.8   | 8.2   | 8.6   | 9     | 9.4   | 9.8   |
|                     |       |       |       |       |       |       |       |       |
| INNER LEG - SHORT   | 30    | 30    | 30    | 30    | 30    | 30    | 30    | 30    |
| INNER LEG - REGULAR | 32    | 32    | 32    | 32    | 32    | 32    | 32    | 32    |
| INNER LEG - LONG    | 34    | 34    | 34    | 34    | 34    | 34    | 34    | 34    |
| INNER LEG - XLONG   | 36    | 36    | 36    | 36    | 36    | 36    | 36    | 36    |

#### MENS SP120 SR6 EASY RANGE CM

|                     | CM |      |      |      |      |      |      |      |      |      |      |      |      |      |
|---------------------|----|------|------|------|------|------|------|------|------|------|------|------|------|------|
| DESCRIPTION         |    | 30   | 32   | 34   | 36   | 38   | 40   | 42   | 44   | 46   | 48   | 50   | 52   | 54   |
|                     |    |      |      |      |      |      |      |      |      |      |      |      |      |      |
| A - WAIST (HALF)    |    | 40.5 | 43   | 45.5 | 48   | 50.5 | 53   | 55.5 | 58   | 60.5 | 63   | 65.5 | 68   | 70.5 |
| B - HIP             |    | 51.5 | 54   | 56.5 | 59   | 61.5 | 64   | 66.5 | 69   | 71.5 | 74   | 76.5 | 79   | 81.5 |
| C - THIGH           |    | 32   | 33   | 34   | 35   | 36   | 37   | 38   | 39   | 40   | 41   | 42   | 43   | 44   |
| D - FRONT RISE      |    | 31.5 | 32   | 32.5 | 33   | 33.5 | 34   | 34.5 | 35   | 35.5 | 36   | 36.5 | 37   | 37.5 |
| E - BACK RISE       |    | 42   | 42.5 | 43   | 43.5 | 44   | 44.5 | 45   | 45.5 | 46   | 46.5 | 47   | 47.5 | 48   |
| F - KNEE            |    | 23.1 | 24.3 | 25.5 | 26.7 | 27.9 | 29.1 | 30.3 | 31.5 | 32.7 | 33.9 | 35.1 | 36.3 | 37.5 |
| G - HEM             |    | 19   | 20   | 21   | 22   | 23   | 24   | 25   | 26   | 27   | 28   | 29   | 30   | 31   |
|                     |    |      |      |      |      |      |      |      |      |      |      |      |      |      |
| INNER LEG - SHORT   |    | 77   | 77   | 77   | 77   | 77   | 77   | 77   | 77   | 77   | 77   | 77   | 77   | 77   |
| INNER LEG - REGULAR |    | 82   | 82   | 82   | 82   | 82   | 82   | 82   | 82   | 82   | 82   | 82   | 82   | 82   |
| INNER LEG - LONG    |    | 87   | 87   | 87   | 87   | 87   | 87   | 87   | 87   | 87   | 87   | 87   | 87   | 87   |

#### **MENS SP120 SR6 EASY RANGE INCHES**

|                     | INCHES |       |       |       |       |       |       |       |       |       |       |       |       |       |
|---------------------|--------|-------|-------|-------|-------|-------|-------|-------|-------|-------|-------|-------|-------|-------|
| DESCRIPTION         |        | 30    | 32    | 34    | 36    | 38    | 40    | 42    | 44    | 46    | 48    | 50    | 52    | 54    |
|                     |        |       |       |       |       |       |       |       |       |       |       |       |       |       |
| A - WAIST (HALF)    |        | 30-32 | 32-34 | 34-36 | 36-38 | 38-40 | 40-42 | 42-44 | 44-46 | 46-48 | 48-50 | 50-52 | 52-54 | 54-56 |
| B - HIP             |        | 20.3  | 21.3  | 22.3  | 23.3  | 24.3  | 25.3  | 26.3  | 27.3  | 28.3  | 29.3  | 30.3  | 31.3  | 32.3  |
| C - THIGH           |        | 12.6  | 13    | 13.4  | 13.8  | 14.2  | 14.6  | 15    | 15.4  | 15.8  | 16.2  | 16.6  | 17    | 17.4  |
| D - FRONT RISE      |        | 12.4  | 12.6  | 12.8  | 13    | 13.2  | 13.4  | 13.6  | 13.8  | 14    | 14.2  | 14.4  | 14.6  | 14.8  |
| E - BACK RISE       |        | 16.5  | 16.7  | 16.9  | 17.1  | 17.3  | 17.5  | 17.7  | 17.9  | 18.1  | 18.3  | 18.5  | 18.7  | 18.9  |
| F - KNEE            |        | 9.2   | 9.6   | 10    | 10.4  | 10.8  | 11.2  | 11.6  | 12    | 12.4  | 12.8  | 13.2  | 13.6  | 13.7  |
| G - HEM             |        | 7.5   | 7.9   | 8.3   | 8.7   | 9.1   | 9.5   | 9.9   | 10.3  | 10.7  | 11.1  | 11.5  | 11.9  | 12.3  |
|                     |        |       |       |       |       |       |       |       |       |       |       |       |       |       |
| INNER LEG - SHORT   |        | 30    | 30    | 30    | 30    | 30    | 30    | 30    | 30    | 30    | 30    | 30    | 30    | 30    |
| INNER LEG - REGULAR |        | 32    | 32    | 32    | 32    | 32    | 32    | 32    | 32    | 32    | 32    | 32    | 32    | 32    |
| INNER LEG - LONG    |        | 34    | 34    | 34    | 34    | 34    | 34    | 34    | 34    | 34    | 34    | 34    | 34    | 34    |

#### **MENS SP120 LITE SLIM RANGE CM**

| CM   |                                                              |                                                                                         |                                                                                                                           |                                                                                                                                                               |                                                                                                                                                                                                 |                                                                                                                                                                                                                                        |                                                        |                                                        |
|------|--------------------------------------------------------------|-----------------------------------------------------------------------------------------|---------------------------------------------------------------------------------------------------------------------------|---------------------------------------------------------------------------------------------------------------------------------------------------------------|-------------------------------------------------------------------------------------------------------------------------------------------------------------------------------------------------|----------------------------------------------------------------------------------------------------------------------------------------------------------------------------------------------------------------------------------------|--------------------------------------------------------|--------------------------------------------------------|
| 28   | 30                                                           | 32                                                                                      | 34                                                                                                                        | 36                                                                                                                                                            | 38                                                                                                                                                                                              |                                                                                                                                                                                                                                        |                                                        |                                                        |
|      |                                                              |                                                                                         |                                                                                                                           |                                                                                                                                                               |                                                                                                                                                                                                 |                                                                                                                                                                                                                                        |                                                        |                                                        |
| 36   | 38.5                                                         | 41                                                                                      | 43.5                                                                                                                      | 46                                                                                                                                                            | 48.5                                                                                                                                                                                            |                                                                                                                                                                                                                                        |                                                        |                                                        |
| 46   | 48.5                                                         | 51                                                                                      | 53.5                                                                                                                      | 56                                                                                                                                                            | 58.5                                                                                                                                                                                            |                                                                                                                                                                                                                                        |                                                        |                                                        |
| 28   | 29                                                           | 30                                                                                      | 31                                                                                                                        | 32                                                                                                                                                            | 33                                                                                                                                                                                              |                                                                                                                                                                                                                                        |                                                        |                                                        |
| 27.5 | 28                                                           | 28.5                                                                                    | 29                                                                                                                        | 29.5                                                                                                                                                          | 30                                                                                                                                                                                              |                                                                                                                                                                                                                                        |                                                        |                                                        |
| 39.5 | 40                                                           | 40.5                                                                                    | 41                                                                                                                        | 41.5                                                                                                                                                          | 42                                                                                                                                                                                              |                                                                                                                                                                                                                                        |                                                        |                                                        |
| 19   | 20                                                           | 21                                                                                      | 22                                                                                                                        | 23                                                                                                                                                            | 24                                                                                                                                                                                              |                                                                                                                                                                                                                                        |                                                        |                                                        |
| 17   | 17.5                                                         | 18                                                                                      | 18.5                                                                                                                      | 19                                                                                                                                                            | 19.5                                                                                                                                                                                            |                                                                                                                                                                                                                                        |                                                        |                                                        |
|      |                                                              |                                                                                         |                                                                                                                           |                                                                                                                                                               |                                                                                                                                                                                                 |                                                                                                                                                                                                                                        |                                                        |                                                        |
| 77   | 77                                                           | 77                                                                                      | 77                                                                                                                        | 77                                                                                                                                                            | 77                                                                                                                                                                                              |                                                                                                                                                                                                                                        |                                                        |                                                        |
| 82   | 82                                                           | 82                                                                                      | 82                                                                                                                        | 82                                                                                                                                                            | 82                                                                                                                                                                                              |                                                                                                                                                                                                                                        |                                                        |                                                        |
| 87   | 87                                                           | 87                                                                                      | 87                                                                                                                        | 87                                                                                                                                                            | 87                                                                                                                                                                                              |                                                                                                                                                                                                                                        |                                                        |                                                        |
|      | 28<br>36<br>46<br>28<br>27.5<br>39.5<br>19<br>17<br>77<br>82 | 28 30   36 38.5   46 48.5   28 29   27.5 28   39.5 40   19 20   17 17.5   77 77   82 82 | 28 30 32   36 38.5 41   46 48.5 51   28 29 30   27.5 28 28.5   39.5 40 40.5   19 20 21   17 17.5 18   77 77 77   82 82 82 | 28 30 32 34   36 38.5 41 43.5   46 48.5 51 53.5   28 29 30 31   27.5 28 28.5 29   39.5 40 40.5 41   19 20 21 22   17 17.5 18 18.5   77 77 77 77   82 82 82 82 | 28 30 32 34 36   36 38.5 41 43.5 46   46 48.5 51 53.5 56   28 29 30 31 32   27.5 28 28.5 29 29.5   39.5 40 40.5 41 41.5   19 20 21 22 23   17 17.5 18 18.5 19   77 77 77 77 77   82 82 82 82 82 | 28 30 32 34 36 38   36 38.5 41 43.5 46 48.5   46 48.5 51 53.5 56 58.5   28 29 30 31 32 33   27.5 28 28.5 29 29.5 30   39.5 40 40.5 41 41.5 42   19 20 21 22 23 24   17 17.5 18 18.5 19 19.5   77 77 77 77 77 77   82 82 82 82 82 82 82 | $\begin{array}{ c c c c c c c c c c c c c c c c c c c$ | $\begin{array}{ c c c c c c c c c c c c c c c c c c c$ |

#### **MENS SP120 LITE SLIM RANGE INCHES**

|                     | INCHES |       |       |       |       |       | - |  |
|---------------------|--------|-------|-------|-------|-------|-------|---|--|
| DESCRIPTION         | 28     | 30    | 32    | 34    | 36    | 38    |   |  |
|                     | 00.00  | 00.00 | 00.04 | 04.00 | 00.00 | 00.40 |   |  |
| A - WAIST (HALF)    | 28-30  | 30-32 | 32-34 | 34-36 | 36-38 | 38-40 |   |  |
| B - HIP             | 18.1   | 19.1  | 20.1  | 21.1  | 22.1  | 23.1  |   |  |
| C - THIGH           | 11     | 11.4  | 11.8  | 12.2  | 12.6  | 13    |   |  |
| D - FRONT RISE      | 10.8   | 11    | 11.2  | 11.4  | 11.6  | 11.8  |   |  |
| E - BACK RISE       | 15.5   | 15.7  | 15.9  | 16.1  | 16.3  | 16.5  |   |  |
| F - KNEE            | 7.4    | 7.8   | 8.2   | 8.6   | 9     | 9.4   |   |  |
| G - HEM             | 6.7    | 6.9   | 7.1   | 7.3   | 7.5   | 7.7   |   |  |
|                     | 20     | 20    | 20    | 20    | 20    | 20    |   |  |
| INNER LEG - SHORT   | 30     | 30    | 30    | 30    | 30    | 30    |   |  |
| INNER LEG - REGULAR | 32     | 32    | 32    | 32    | 32    | 32    |   |  |
| INNER LEG - LONG    | 34     | 34    | 34    | 34    | 34    | 34    |   |  |

#### **MENS SP120 LITE STRAIGHT RANGE CM**

|                     | CM |      |      |      |      |      |      |      |      |
|---------------------|----|------|------|------|------|------|------|------|------|
| DESCRIPTION         |    | 30   | 32   | 34   | 36   | 38   | 40   | 42   | 44   |
|                     |    |      |      |      |      |      |      |      |      |
| A - WAIST (HALF)    |    | 39.5 | 42   | 44.5 | 47   | 49.5 | 52   | 54.5 | 57   |
| B - HIP             |    | 49.5 | 52   | 54.5 | 57   | 59.5 | 62   | 64.5 | 67   |
| C - THIGH           |    | 30   | 31   | 32   | 33   | 34   | 35   | 36   | 37   |
| D - FRONT RISE      |    | 29   | 29.5 | 30   | 30.5 | 31   | 31.5 | 32   | 32.5 |
| E - BACK RISE       |    | 41   | 41.5 | 42   | 42.5 | 43   | 43.5 | 44   | 44.5 |
| F - KNEE            | 1  | 21.5 | 22.5 | 23.5 | 24.5 | 25.5 | 26.5 | 27.5 | 28.5 |
| G - HEM             |    | 19   | 19.5 | 20   | 20.5 | 21   | 21.5 | 22   | 22.5 |
|                     |    |      |      |      |      |      |      |      |      |
| INNER LEG - SHORT   |    | 77   | 77   | 77   | 77   | 77   | 77   | 77   | 77   |
| INNER LEG - REGULAR | 1  | 82   | 82   | 82   | 82   | 82   | 82   | 82   | 82   |
| INNER LEG - LONG    |    | 87   | 87   | 87   | 87   | 87   | 87   | 87   | 87   |
| INNER LEG - XLONG   |    | 92   | 92   | 92   | 92   | 92   | 92   | 92   | 92   |

#### **MENS SP120 LITE STRAIGHT RANGE INCHES**

|                     | INCHES |       |       |       |       |       |       |       |       |
|---------------------|--------|-------|-------|-------|-------|-------|-------|-------|-------|
| DESCRIPTION         |        | 30    | 32    | 34    | 36    | 38    | 40    | 42    | 44    |
|                     |        |       |       |       |       |       |       |       |       |
| A - WAIST (HALF)    |        | 30-32 | 32-34 | 34-36 | 36-38 | 38-40 | 40-42 | 42-44 | 44-46 |
| B - HIP             |        | 19.5  | 20.5  | 21.5  | 22.5  | 23.5  | 24.5  | 25.5  | 26.5  |
| C - THIGH           |        | 11.8  | 12.2  | 12.6  | 13    | 13.4  | 13.8  | 14.2  | 14.6  |
| D - FRONT RISE      |        | 11.4  | 11.6  | 11.8  | 12    | 12.2  | 12.4  | 12.6  | 12.8  |
| E - BACK RISE       |        | 16.1  | 16.3  | 16.5  | 16.7  | 16.9  | 17.1  | 17.3  | 17.5  |
| F - KNEE            |        | 8.5   | 8.9   | 9.3   | 9.7   | 10.1  | 10.5  | 10.9  | 11.3  |
| G - HEM             |        | 7.4   | 7.7   | 8.1   | 8.5   | 8.9   | 9.3   | 9.7   | 10.1  |
|                     |        |       |       |       |       |       |       |       |       |
| INNER LEG - SHORT   |        | 30    | 30    | 30    | 30    | 30    | 30    | 30    | 30    |
| INNER LEG - REGULAR |        | 32    | 32    | 32    | 32    | 32    | 32    | 32    | 32    |
| INNER LEG - LONG    |        | 34    | 34    | 34    | 34    | 34    | 34    | 34    | 34    |
| INNER LEG - XLONG   |        | 36    | 36    | 36    | 36    | 36    | 36    | 36    | 36    |
|                     |        |       |       |       |       |       |       |       |       |

#### **MENS SP120 LITE EASY RANGE CM**

|                     | CM |      |      |      |      |      |      |      |      |      |      |      |      |      |
|---------------------|----|------|------|------|------|------|------|------|------|------|------|------|------|------|
| DESCRIPTION         |    | 30   | 32   | 34   | 36   | 38   | 40   | 42   | 44   | 46   | 48   | 50   | 52   | 54   |
|                     |    |      |      |      |      |      |      |      |      |      |      |      |      |      |
| A - WAIST (HALF)    |    | 40.5 | 43   | 45.5 | 47   | 49.5 | 52   | 54.5 | 57   | 59.5 | 62   | 64.5 | 67   | 69.5 |
| B - HIP             |    | 50.5 | 53   | 55.5 | 58   | 60.5 | 63   | 65.5 | 68   | 70.5 | 73   | 75.5 | 78   | 80.5 |
| C - THIGH           |    | 32   | 33   | 34   | 35   | 36   | 37   | 38   | 39   | 40   | 41   | 42   | 43   | 44   |
| D - FRONT RISE      |    | 30   | 30.5 | 31   | 31.5 | 32   | 32.5 | 33   | 33.5 | 34   | 34.5 | 35   | 35.5 | 36   |
| E - BACK RISE       |    | 42   | 42.5 | 43   | 43.5 | 44   | 44.5 | 45   | 45.5 | 46   | 46.5 | 47   | 47.5 | 48   |
| F - KNEE            |    | 22.5 | 23.5 | 24.5 | 25.5 | 26.5 | 27.5 | 28.5 | 29.5 | 30.5 | 31.5 | 32.5 | 33.5 | 34.5 |
| G - HEM             |    | 19.5 | 20   | 20.5 | 21   | 21.5 | 22   | 22.5 | 23   | 23.5 | 24   | 24.5 | 24.5 | 24.5 |
|                     |    |      |      |      |      |      |      |      |      |      |      |      |      |      |
| INNER LEG - SHORT   |    | 77   | 77   | 77   | 77   | 77   | 77   | 77   | 77   | 77   | 77   | 77   | 77   | 77   |
| INNER LEG - REGULAR |    | 82   | 82   | 82   | 82   | 82   | 82   | 82   | 82   | 82   | 82   | 82   | 82   | 82   |
| INNER LEG - LONG    |    | 87   | 87   | 87   | 87   | 87   | 87   | 87   | 87   | 87   | 87   | 87   | 87   | 87   |
|                     |    |      |      |      |      |      |      |      |      |      |      |      |      |      |

#### **MENS SP120 LITE EASY RANGE INCHES**

|                     | INCHES |       |       |       |       |       |       |       |       |       |       |       |       |       |
|---------------------|--------|-------|-------|-------|-------|-------|-------|-------|-------|-------|-------|-------|-------|-------|
| DESCRIPTION         |        | 30    | 32    | 34    | 36    | 38    | 40    | 42    | 44    | 46    | 48    | 50    | 52    | 54    |
|                     |        |       |       |       |       |       |       |       |       |       |       |       |       |       |
| A - WAIST (HALF)    |        | 30-32 | 32-34 | 34-36 | 36-38 | 38-40 | 40-42 | 42-44 | 44-46 | 46-48 | 48-50 | 50-52 | 52-54 | 54-56 |
| B - HIP             |        | 19.9  | 20.9  | 21.9  | 22.9  | 23.9  | 24.9  | 25.9  | 26.9  | 27.9  | 28.9  | 29.9  | 30.9  | 31.9  |
| C - THIGH           |        | 12.6  | 13    | 13.4  | 13.8  | 14.2  | 14.6  | 15    | 15.4  | 15.8  | 16.2  | 16.6  | 17    | 17.4  |
| D - FRONT RISE      |        | 11.8  | 12    | 12.2  | 12.4  | 12.6  | 12.8  | 13    | 13.2  | 13.4  | 13.6  | 13.8  | 14    | 14.2  |
| E - BACK RISE       |        | 16.5  | 16.7  | 16.9  | 17.1  | 17.3  | 17.5  | 17.7  | 17.9  | 18.1  | 18.3  | 18.5  | 18.7  | 18.9  |
| F - KNEE            |        | 8.9   | 9.3   | 9.7   | 10.1  | 10.5  | 10.9  | 11.3  | 11.7  | 12.1  | 12.5  | 12.9  | 13.3  | 13.7  |
| G - HEM             |        | 7.7   | 8.1   | 8.5   | 8.9   | 9.3   | 9.7   | 10.1  | 10.5  | 10.9  | 11.3  | 11.7  | 11.7  | 11.7  |
|                     |        |       |       |       |       |       |       |       |       |       |       |       |       |       |
| INNER LEG - SHORT   |        | 30    | 30    | 30    | 30    | 30    | 30    | 30    | 30    | 30    | 30    | 30    | 30    | 30    |
| INNER LEG - REGULAR |        | 32    | 32    | 32    | 32    | 32    | 32    | 32    | 32    | 32    | 32    | 32    | 32    | 32    |
| INNER LEG - LONG    |        | 34    | 34    | 34    | 34    | 34    | 34    | 34    | 34    | 34    | 34    | 34    | 34    | 34    |