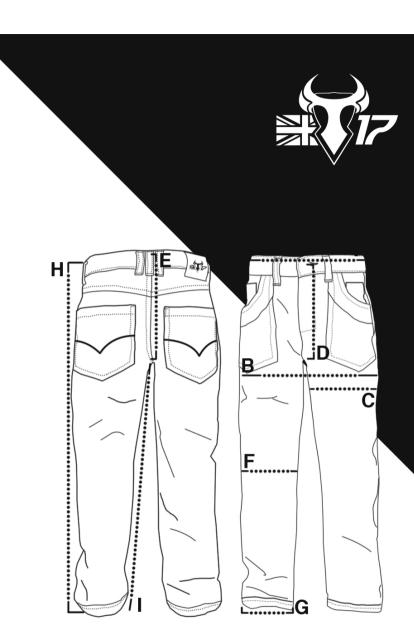

#### **Children's Size Guide**

|               | Inches |         |          |
|---------------|--------|---------|----------|
| Description   | 7-8 Yr | 9-10 Yr | 11-12 Yr |
| A. Waist      | 12.0   | 13.2    | 14.4     |
| B. Hip        | 15.0   | 16.2    | 17.5     |
| C. Thigh      | 9.3    | 10:1    | 10.4     |
| D. Front Rise | 8.5    | 9.4     | 11.0     |
| E. Back Rise  | 10.8   | 11.9    | 13.0     |
| F. Knee       | 6.5    | 7.0     | 7.6      |
| G. Hem        | 5.9    | 6.2     | 6.5      |
| H. Outer Leg  | 29.9   | 33.0    | 35.9     |
| I. Inner Leg  | 21.0   | 24.0    | 25.5     |

| CM     |         |          |
|--------|---------|----------|
| 7-8 Yr | 9-10 Yr | 11-12 Yr |
| 30.5   | 33.5    | 36.5     |
| 38.0   | 41.2    | 44.4     |
| 23.5   | 25.7    | 26.3     |
| 21.5   | 23.9    | 27.9     |
| 27.5   | 30.3    | 33:1     |
| 16.5   | 17.9    | 19.3     |
| 15.0   | 15.8    | 16.6     |
| 76.0   | 83.9    | 91.3     |
| 53.5   | 61.0    | 65.0     |