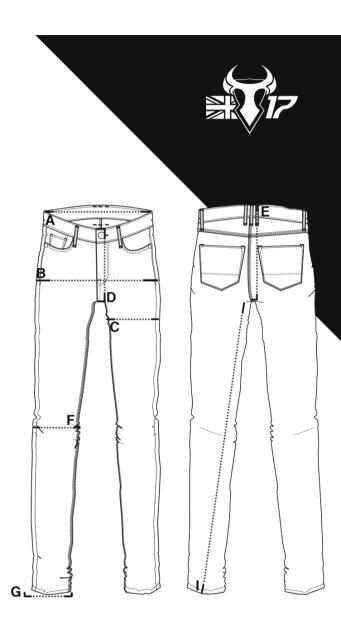

#### LADIES SP120 SR6 SLIM CM

|                     | CM    |       |       |       |      |      |       |       |      |      |
|---------------------|-------|-------|-------|-------|------|------|-------|-------|------|------|
| DESCRIPTION         | UK 04 | UK 06 | UK 08 | UK 10 | UK12 | UK14 | UK 16 | UK 18 | UK20 | UK22 |
|                     |       |       |       |       |      |      |       |       |      |      |
| A - WAIST (HALF)    | 30.5  | 33    | 35.5  | 38    | 40.5 | 43   | 45.5  | 48    | 50.5 | 53   |
| B - HIP             | 37.5  | 40    | 42.5  | 45    | 47.5 | 50   | 52.5  | 55    | 57.5 | 60   |
| C - THIGH           | 20    | 21    | 22    | 23    | 24   | 25   | 26    | 27    | 28   | 29   |
| D - FRONT RISE      | 21.5  | 22    | 22.5  | 23    | 23.5 | 24   | 24.5  | 25    | 25.5 | 26   |
| E - BACK RISE       | 38.5  | 39    | 39.5  | 40    | 40.5 | 41   | 41.5  | 42    | 42.5 | 43   |
| F - KNEE            | 15.5  | 16    | 16.5  | 17    | 17.5 | 18   | 18.5  | 19    | 19.5 | 20   |
| G - HEM             | 14    | 14.5  | 15    | 15.5  | 16   | 16.5 | 17    | 17.5  | 18   | 18.5 |
|                     |       |       |       |       |      |      |       |       |      |      |
| INNER LEG - SHORT   | 73    | 73    | 73    | 73    | 73   | 73   | 73    | 73    | 73   | 73   |
| INNER LEG - REGULAR | 78    | 78    | 78    | 78    | 78   | 78   | 78    | 78    | 78   | 78   |
| INNER LEG - LONG    | 83    | 83    | 83    | 83    | 83   | 83   | 83    | 83    | 83   | 83   |
|                     |       |       |       |       |      |      |       |       |      |      |

#### LADIES SP120 SR6 SLIM INCHES

|                     | INCHES |       |       |       |       |       |       |       |       |      |
|---------------------|--------|-------|-------|-------|-------|-------|-------|-------|-------|------|
| DESCRIPTION         | UK 04  | UK 06 | UK 08 | UK 10 | UK12  | UK14  | UK 16 | UK 18 | UK20  | UK22 |
|                     |        |       |       |       |       |       |       |       |       |      |
| A - WAIST (HALF)    | 04-06  | 06-08 | 08-10 | 10-12 | 12-14 | 14-16 | 16-18 | 18-20 | 20-22 | 22   |
| B - HIP             | 14.8   | 15.7  | 16.6  | 17.5  | 18.4  | 19.3  | 20.2  | 21.1  | 22    | 22.9 |
| C - THIGH           | 7.9    | 8.3   | 8.7   | 9.1   | 9.5   | 9.9   | 10.3  | 10.7  | 11.1  | 11.5 |
| D - FRONT RISE      | 8.5    | 8.7   | 8.9   | 9.1   | 9.3   | 9.5   | 9.7   | 9.9   | 10.1  | 10.3 |
| E - BACK RISE       | 15.2   | 15.4  | 15.6  | 15.8  | 16    | 16.2  | 16.4  | 16.6  | 16.8  | 17   |
| F - KNEE            | 6.1    | 6.5   | 6.9   | 7.3   | 7.7   | 8.1   | 8.5   | 8.9   | 9.3   | 9.7  |
| G - HEM             | 5.5    | 5.7   | 5.9   | 6.1   | 6.3   | 6.5   | 6.7   | 6.9   | 7.1   | 7.3  |
|                     |        |       |       |       |       |       |       |       |       |      |
| INNER LEG - SHORT   | 29     | 29    | 29    | 29    | 29    | 29    | 29    | 29    | 29    | 29   |
| INNER LEG - REGULAR | 31     | 31    | 31    | 31    | 31    | 31    | 31    | 31    | 31    | 31   |
| INNER LEG - LONG    | 33     | 33    | 33    | 33    | 33    | 33    | 33    | 33    | 33    | 33   |
|                     |        |       |       |       |       |       |       |       |       |      |

#### LADIES SP120 SR6 STRAIGHT CM

|                     | CM    |       |       |      |       |       |       |       |      |      |
|---------------------|-------|-------|-------|------|-------|-------|-------|-------|------|------|
| DESCRIPTION         | UK 04 | UK 06 | UK 08 | UK10 | UK 12 | UK 14 | UK 16 | UK 18 | UK20 | UK22 |
|                     |       |       |       |      |       |       |       |       |      |      |
| A - WAIST (HALF)    | 30.5  | 33    | 35.5  | 38   | 40.5  | 43    | 45.5  | 48    | 50.5 | 53   |
| B - HIP             | 37.5  | 40    | 42.5  | 45   | 47.5  | 50    | 52.5  | 55    | 57.5 | 60   |
| C - THIGH           | 22    | 23    | 24    | 25   | 26    | 27    | 28    | 29    | 30   | 31   |
| D - FRONT RISE      | 21.5  | 22    | 22.5  | 23   | 23.5  | 24    | 24.5  | 25    | 25.5 | 26   |
| E - BACK RISE       | 38.5  | 39    | 39.5  | 40   | 40.5  | 41    | 41.5  | 42    | 42.5 | 43   |
| F - KNEE            | 17.5  | 18    | 18.5  | 19   | 19.5  | 20    | 20.5  | 21    | 21.5 | 22   |
| G - HEM             | 16    | 16.5  | 17    | 17.5 | 18    | 18.5  | 19    | 19.5  | 20   | 20.5 |
|                     |       |       |       |      |       |       |       |       |      |      |
| INNER LEG - SHORT   | 74    | 74    | 74    | 74   | 74    | 74    | 74    | 74    | 74   | 74   |
| INNER LEG - REGULAR | 79    | 79    | 79    | 79   | 79    | 79    | 79    | 79    | 79   | 79   |
| INNER LEG - LONG    | 84    | 84    | 84    | 84   | 84    | 84    | 84    | 84    | 84   | 84   |
|                     |       |       |       |      |       |       |       |       |      |      |

#### LADIES SP120 SR6 STRAIGHT INCHES

|                     | INCHES |       |       |       |       |       |       |       |       |      |
|---------------------|--------|-------|-------|-------|-------|-------|-------|-------|-------|------|
| DESCRIPTION         | UK 04  | UK 06 | UK 08 | UK10  | UK 12 | UK 14 | UK 16 | UK 18 | UK20  | UK22 |
|                     |        |       |       |       |       |       |       |       |       |      |
| A - WAIST (HALF)    | 04-06  | 06-08 | 08-10 | 10-12 | 12-14 | 14-16 | 16-18 | 18-20 | 20-22 | 22   |
| B - HIP             | 14.8   | 15.7  | 16.6  | 17.5  | 18.4  | 19.3  | 20.2  | 21.1  | 22    | 22.9 |
| C - THIGH           | 8.6    | 9     | 9.4   | 9.8   | 10.2  | 10.6  | 11    | 11.4  | 11.8  | 12.2 |
| D - FRONT RISE      | 8.5    | 8.7   | 8.9   | 9.1   | 9.3   | 9.5   | 9.7   | 9.9   | 10.1  | 10.3 |
| E - BACK RISE       | 15.2   | 15.4  | 15.6  | 15.8  | 16    | 16.2  | 16.4  | 16.6  | 16.8  | 17   |
| F - KNEE            | 6.9    | 7.1   | 7.3   | 7.5   | 7.7   | 7.9   | 8.1   | 8.3   | 8.5   | 8.7  |
| G - HEM             | 6.3    | 6.5   | 6.7   | 6.9   | 7.1   | 7.3   | 7.5   | 7.7   | 7.9   | 8.1  |
|                     |        |       |       |       |       |       |       |       |       |      |
| INNER LEG - SHORT   | 29     | 29    | 29    | 29    | 29    | 29    | 29    | 29    | 29    | 29   |
| INNER LEG - REGULAR | 31     | 31    | 31    | 31    | 31    | 31    | 31    | 31    | 31    | 31   |
| INNER LEG - LONG    | 33     | 33    | 33    | 33    | 33    | 33    | 33    | 33    | 33    | 33   |
|                     |        |       |       |       |       |       |       |       |       |      |

#### LADIES SP120 SR6 EASY CM

|                     | CM    |       |       |       |      |       |       |       |      |      |
|---------------------|-------|-------|-------|-------|------|-------|-------|-------|------|------|
| DESCRIPTION         | UK 04 | UK 06 | UK 08 | UK 10 | UK12 | UK 14 | UK 16 | UK 18 | UK20 | UK22 |
|                     |       |       |       |       |      |       |       |       |      |      |
| A - WAIST (HALF)    | 30    | 32.5  | 35    | 37.5  | 40   | 42.5  | 45    | 47.5  | 50   | 52.5 |
| B - HIP             | 40.5  | 43    | 45.5  | 48    | 50.5 | 53    | 55.5  | 58    | 60.5 | 63   |
| C - THIGH           | 20.5  | 21.5  | 22.5  | 23.5  | 24.5 | 25.5  | 26.5  | 27.5  | 28.5 | 29.5 |
| D - FRONT RISE      | 22.5  | 23    | 23.5  | 24    | 24.5 | 25    | 25.5  | 26    | 26.5 | 27   |
| E - BACK RISE       | 39.5  | 40    | 40.5  | 41    | 41.5 | 42    | 42.5  | 43    | 43.5 | 44   |
| F - KNEE            | 18    | 18.5  | 19    | 19.5  | 20   | 20.5  | 21    | 21.5  | 22   | 22.5 |
| G - HEM             | 16.5  | 17    | 17.5  | 18    | 18.5 | 19    | 19.5  | 20    | 20.5 | 20.5 |
|                     |       |       |       |       |      |       |       |       |      |      |
| INNER LEG - SHORT   | 74    | 74    | 74    | 74    | 74   | 74    | 74    | 74    | 74   | 74   |
| INNER LEG - REGULAR | 79    | 79    | 79    | 79    | 79   | 79    | 79    | 79    | 79   | 79   |
| INNER LEG - LONG    | 84    | 84    | 84    | 84    | 84   | 84    | 84    | 84    | 84   | 84   |
|                     |       |       |       |       |      |       |       |       |      |      |

#### LADIES SP120 SR6 EASY INCHES

|                     | INCHES |       |       |       |       |       |       |       |       |      |
|---------------------|--------|-------|-------|-------|-------|-------|-------|-------|-------|------|
| DESCRIPTION         | UK 04  | UK 06 | UK 08 | UK 10 | UK12  | UK 14 | UK 16 | UK 18 | UK20  | UK22 |
|                     |        |       |       |       |       |       |       |       |       |      |
| A - WAIST (HALF)    | 04-06  | 06-08 | 08-10 | 10-12 | 12-14 | 14-16 | 16-18 | 18-20 | 20-22 | 22   |
| B - HIP             | 15.9   | 16.9  | 17.9  | 18.9  | 19.9  | 20.9  | 21.9  | 22.9  | 23.9  | 24.9 |
| C - THIGH           | 8      | 8.5   | 9     | 9.5   | 10    | 10.5  | 11    | 11.5  | 12    | 12.5 |
| D - FRONT RISE      | 8.6    | 9     | 9.4   | 9.8   | 10.2  | 10.6  | 11    | 11.4  | 11.8  | 12.2 |
| E - BACK RISE       | 15.5   | 15.7  | 15.9  | 16.1  | 16.3  | 16.5  | 16.7  | 16.9  | 17.1  | 17.3 |
| F - KNEE            | 7      | 7.2   | 7.4   | 7.6   | 7.8   | 8     | 8.2   | 8.4   | 8.6   | 8.8  |
| G - HEM             | 6.5    | 6.7   | 6.9   | 7.1   | 7.3   | 7.5   | 7.7   | 7.9   | 8.1   | 8.3  |
|                     |        |       |       |       |       |       |       |       |       |      |
| INNER LEG - SHORT   | 29     | 29    | 29    | 29    | 29    | 29    | 29    | 29    | 29    | 29   |
| INNER LEG - REGULAR | 31     | 31    | 31    | 31    | 31    | 31    | 31    | 31    | 31    | 31   |
| INNER LEG - LONG    | 33     | 33    | 33    | 33    | 33    | 33    | 33    | 33    | 33    | 33   |
|                     |        |       |       |       |       |       |       |       |       |      |