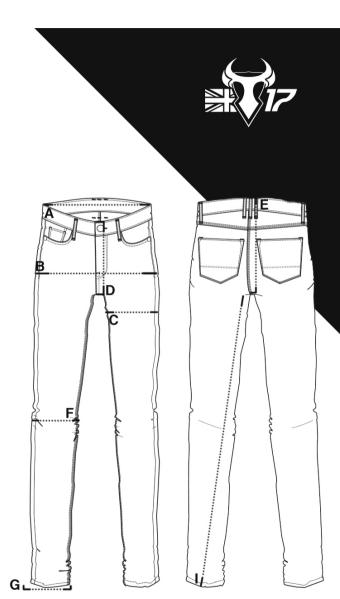

#### LADIES SP120 FURY JEGGINGS CM

|                     | CM    |       |       |       |       |       |       |      |      |      |
|---------------------|-------|-------|-------|-------|-------|-------|-------|------|------|------|
| DESCRIPTION         | UK 04 | UK 06 | UK 08 | UK 10 | UK 12 | UK 14 | UK 16 | UK18 | UK2O | UK22 |
|                     |       |       |       |       |       |       |       |      |      |      |
| A - WAIST (HALF)    | 26.5  | 29    | 31.5  | 34    | 36.5  | 39    | 41.5  | 44   | 46.5 | 49   |
| B - HIP             | 32.5  | 35    | 37.5  | 40    | 42.5  | 45    | 47.5  | 50   | 52.5 | 55   |
| C - THIGH           | 22.5  | 23.5  | 24.5  | 25.5  | 26.5  | 27.5  | 28.5  | 29.5 | 30.5 | 31.5 |
| D - FRONT RISE      | 29    | 30    | 31    | 32    | 33    | 34    | 35    | 36   | 37   | 38   |
| E - BACK RISE       | 37    | 38    | 39    | 40    | 41    | 42    | 43    | 44   | 45   | 46   |
| F - KNEE            | 13    | 14    | 15    | 16    | 17    | 18    | 19    | 20   | 21   | 22   |
| G - HEM             | 11.5  | 12    | 12.5  | 13    | 13.5  | 14    | 14.5  | 15   | 15.5 | 16   |
|                     |       |       |       |       |       |       |       |      |      |      |
| INNER LEG - SHORT   | 74    | 74    | 74    | 74    | 74    | 74    | 74    | 74   | 74   | 74   |
| INNER LEG - REGULAR | 79    | 79    | 79    | 79    | 79    | 79    | 79    | 79   | 79   | 79   |
| INNER LEG - LONG    | 84    | 84    | 84    | 84    | 84    | 84    | 84    | 84   | 84   | 84   |
| <b>,</b>            |       |       |       |       |       |       |       |      |      |      |

### LADIES SP120 FURY JEGGINGS INCHES

|                     | INCHES |       |       |       |       |       |       |       |       |      |
|---------------------|--------|-------|-------|-------|-------|-------|-------|-------|-------|------|
| DESCRIPTION         | UK 04  | UK 06 | UK 08 | UK 10 | UK 12 | UK 14 | UK 16 | UK18  | UK2O  | UK22 |
|                     |        |       |       |       |       |       |       |       |       |      |
| A - WAIST (HALF)    | 04-06  | 06-08 | 08-10 | 10-12 | 12-14 | 14-16 | 16-18 | 18-20 | 20-22 | 22   |
| B - HIP             | 12.8   | 13.8  | 14.8  | 15.8  | 16.8  | 17.8  | 18.8  | 19.8  | 20.8  | 21.8 |
| C - THIGH           | 8.9    | 9.3   | 9.7   | 10.1  | 10.5  | 10.9  | 11.3  | 11.7  | 12.1  | 12.5 |
| D - FRONT RISE      | 11.4   | 11.8  | 12.2  | 12.6  | 13    | 13.4  | 13.8  | 14.2  | 14.6  | 15   |
| E - BACK RISE       | 14.6   | 15    | 15.4  | 15.8  | 16.2  | 16.6  | 17    | 17.4  | 17.8  | 18.2 |
| F - KNEE            | 5.1    | 5.5   | 5.9   | 6.3   | 6.7   | 7.1   | 7.5   | 7.9   | 8.3   | 8.7  |
| G - HEM             | 4.5    | 4.9   | 5.3   | 5.7   | 6.1   | 6.5   | 6.9   | 7.3   | 7.7   | 8.1  |
|                     |        |       |       |       |       |       |       |       |       |      |
| INNER LEG - SHORT   | 29     | 29    | 29    | 29    | 29    | 29    | 29    | 29    | 29    | 29   |
| INNER LEG - REGULAR | 31     | 31    | 31    | 31    | 31    | 31    | 31    | 31    | 31    | 31   |
| INNER LEG - LONG    | 33     | 33    | 33    | 33    | 33    | 33    | 33    | 33    | 33    | 33   |
|                     |        |       |       |       |       |       |       |       |       |      |