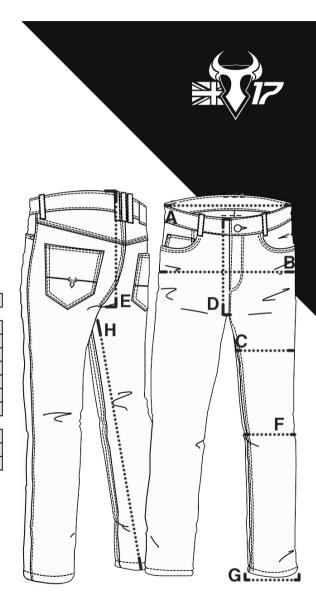

### LADIES SP120 TECH ENVY LEGGINGS CM

|                     | CM    |       |       |      |       |       |       |       |      |      |
|---------------------|-------|-------|-------|------|-------|-------|-------|-------|------|------|
| DESCRIPTION         | UK 04 | UK 06 | UK 08 | UK10 | UK 12 | UK 14 | UK 16 | UK 18 | UK20 | UK22 |
|                     |       |       |       |      |       |       |       |       |      |      |
| A - WAIST (HALF)    | 28    | 30.5  | 33    | 35.5 | 38    | 40.5  | 43    | 45.5  | 48   | 50.5 |
| B - HIP             | 39    | 41.5  | 44    | 46.5 | 49    | 51.5  | 54    | 56.5  | 59   | 61.5 |
| C - THIGH           | 18.5  | 19.5  | 20.5  | 21.5 | 22.5  | 23.5  | 25    | 26.5  | 28   | 29.5 |
| D - FRONT RISE      | 15.5  | 16.5  | 17.5  | 18.5 | 19.5  | 20.5  | 21.5  | 22.5  | 23.5 | 24.5 |
| E - BACK RISE       | 26    | 27    | 28    | 29   | 30    | 31    | 32    | 33    | 34   | 35   |
| F - KNEE            | 15.5  | 16.5  | 17.5  | 18.5 | 19.5  | 20.5  | 21.5  | 22.5  | 23.5 | 24.5 |
| G - HEM             | 10.5  | 11    | 11.5  | 12   | 12.5  | 13    | 13.5  | 14    | 14.5 | 15   |
|                     |       |       |       |      |       |       |       |       |      |      |
| INNER LEG - SHORT   | 72    | 72    | 72    | 72   | 72    | 72    | 72    | 72    | 72   | 72   |
| INNER LEG - REGULAR | 76    | 76    | 76    | 76   | 76    | 76    | 76    | 76    | 76   | 76   |
| INNER LEG - LONG    | 81    | 81    | 81    | 81   | 81    | 81    | 81    | 81    | 81   | 81   |
|                     |       |       |       |      |       |       |       |       |      |      |

### LADIES SP120 TECH ENVY LEGGINGS INCHES

|                     | INCHES |       |       |       |       |       |       |       |       |      |
|---------------------|--------|-------|-------|-------|-------|-------|-------|-------|-------|------|
| DESCRIPTION         | UK 04  | UK 06 | UK 08 | UK10  | UK 12 | UK 14 | UK 16 | UK 18 | UK20  | UK22 |
|                     |        |       |       |       |       |       |       |       |       |      |
| A - WAIST (HALF)    | 04-06  | 06-08 | 08-10 | 10-12 | 12-14 | 14-16 | 16-18 | 18-20 | 20-22 | 22   |
| B - HIP             | 15.4   | 16.3  | 17.3  | 18.3  | 19.3  | 20.3  | 21.3  | 22.2  | 23.2  | 24.2 |
| C - THIGH           | 7.3    | 7.7   | 8.1   | 8.5   | 8.9   | 9.3   | 9.7   | 10.1  | 10.5  | 10.9 |
| D - FRONT RISE      | 6.1    | 6.5   | 6.9   | 7.3   | 7.7   | 8.1   | 8.5   | 8.9   | 9.3   | 9.7  |
| E - BACK RISE       | 10.2   | 10.6  | 11    | 11.4  | 11.4  | 12.2  | 12.6  | 13    | 13.4  | 13.8 |
| F - KNEE            | 6.1    | 6.5   | 6.9   | 7.3   | 7.7   | 8.1   | 8.5   | 8.9   | 9.3   | 9.7  |
| G - HEM             | 4.1    | 4.3   | 4.5   | 4.7   | 4.9   | 5.1   | 5.3   | 5.5   | 5.7   | 5.9  |
|                     |        |       |       |       |       |       |       |       |       |      |
| INNER LEG - SHORT   | 29     | 29    | 29    | 29    | 29    | 29    | 29    | 29    | 29    | 29   |
| INNER LEG - REGULAR | 31     | 31    | 31    | 31    | 31    | 31    | 31    | 31    | 31    | 31   |
| INNER LEG - LONG    | 33     | 33    | 33    | 33    | 33    | 33    | 33    | 33    | 33    | 33   |
|                     |        |       |       |       |       |       |       |       |       |      |