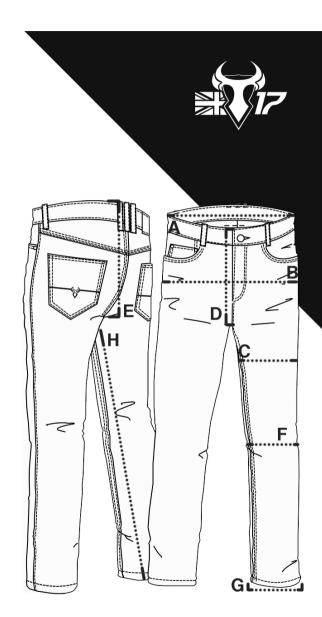

#### LADIES SP120 FURY JEGGINGS CM

|                     | CM    |       |       |       |       |       |       |      |      |      |
|---------------------|-------|-------|-------|-------|-------|-------|-------|------|------|------|
| DESCRIPTION         | UK 04 | UK 06 | UK 08 | UK 10 | UK 12 | UK 14 | UK 16 | UK18 | UK2O | UK22 |
|                     |       |       |       |       |       |       |       |      |      |      |
| A - WAIST (HALF)    | 26.5  | 29    | 31.5  | 34    | 36.5  | 39    | 41.5  | 44   | 46.5 | 49   |
| B - HIP             | 32.5  | 35    | 37.5  | 40    | 42.5  | 45    | 47.5  | 50   | 52.5 | 55   |
| C - THIGH           | 22.5  | 23.5  | 24.5  | 25.5  | 26.5  | 27.5  | 28.5  | 29.5 | 30.5 | 31.5 |
| D - FRONT RISE      | 29    | 30    | 31    | 32    | 33    | 34    | 35    | 36   | 37   | 38   |
| E - BACK RISE       | 37    | 38    | 39    | 40    | 41    | 42    | 43    | 44   | 45   | 46   |
| F - KNEE            | 13    | 14    | 15    | 16    | 17    | 18    | 19    | 20   | 21   | 22   |
| G - HEM             | 11.5  | 12    | 12.5  | 13    | 13.5  | 14    | 14.5  | 15   | 15.5 | 16   |
|                     |       |       |       |       |       |       |       |      |      |      |
| INNER LEG - SHORT   | 74    | 74    | 74    | 74    | 74    | 74    | 74    | 74   | 74   | 74   |
| INNER LEG - REGULAR | 79    | 79    | 79    | 79    | 79    | 79    | 79    | 79   | 79   | 79   |
| INNER LEG - LONG    | 84    | 84    | 84    | 84    | 84    | 84    | 84    | 84   | 84   | 84   |
| <b>,</b>            |       |       |       |       |       |       |       |      |      |      |

### LADIES SP120 FURY JEGGINGS INCHES

|                     | INCHES |       |       |       |       |       |       |       |       |      |
|---------------------|--------|-------|-------|-------|-------|-------|-------|-------|-------|------|
| DESCRIPTION         | UK 04  | UK 06 | UK 08 | UK 10 | UK 12 | UK 14 | UK 16 | UK18  | UK2O  | UK22 |
|                     |        |       |       |       |       |       |       |       |       |      |
| A - WAIST (HALF)    | 04-06  | 06-08 | 08-10 | 10-12 | 12-14 | 14-16 | 16-18 | 18-20 | 20-22 | 22   |
| B - HIP             | 12.8   | 13.8  | 14.8  | 15.8  | 16.8  | 17.8  | 18.8  | 19.8  | 20.8  | 21.8 |
| C - THIGH           | 8.9    | 9.3   | 9.7   | 10.1  | 10.5  | 10.9  | 11.3  | 11.7  | 12.1  | 12.5 |
| D - FRONT RISE      | 11.4   | 11.8  | 12.2  | 12.6  | 13    | 13.4  | 13.8  | 14.2  | 14.6  | 15   |
| E - BACK RISE       | 14.6   | 15    | 15.4  | 15.8  | 16.2  | 16.6  | 17    | 17.4  | 17.8  | 18.2 |
| F - KNEE            | 5.1    | 5.5   | 5.9   | 6.3   | 6.7   | 7.1   | 7.5   | 7.9   | 8.3   | 8.7  |
| G - HEM             | 4.5    | 4.9   | 5.3   | 5.7   | 6.1   | 6.5   | 6.9   | 7.3   | 7.7   | 8.1  |
|                     |        |       |       |       |       |       |       |       |       |      |
| INNER LEG - SHORT   | 29     | 29    | 29    | 29    | 29    | 29    | 29    | 29    | 29    | 29   |
| INNER LEG - REGULAR | 31     | 31    | 31    | 31    | 31    | 31    | 31    | 31    | 31    | 31   |
| INNER LEG - LONG    | 33     | 33    | 33    | 33    | 33    | 33    | 33    | 33    | 33    | 33   |
|                     |        |       |       |       |       |       |       |       |       |      |