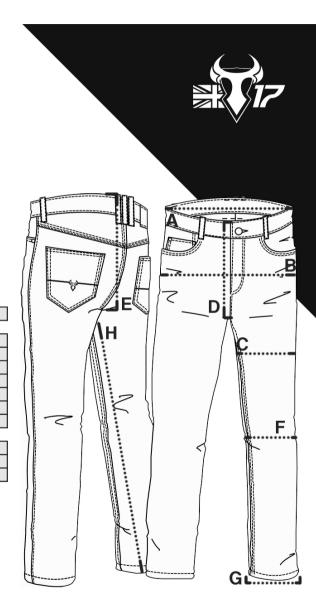

#### MENS SP120 SR6 SLIM RANGE CM

| CM   |                                                                |                                                                                               |                                                                                                                                   |                                                                                                                                                                       |                                                                                                                                                                                                           | -                                                                                                                                                                                                                                                 |                                                                                                                                                                                                                                                   |                                                        |
|------|----------------------------------------------------------------|-----------------------------------------------------------------------------------------------|-----------------------------------------------------------------------------------------------------------------------------------|-----------------------------------------------------------------------------------------------------------------------------------------------------------------------|-----------------------------------------------------------------------------------------------------------------------------------------------------------------------------------------------------------|---------------------------------------------------------------------------------------------------------------------------------------------------------------------------------------------------------------------------------------------------|---------------------------------------------------------------------------------------------------------------------------------------------------------------------------------------------------------------------------------------------------|--------------------------------------------------------|
| 28   | 30                                                             | 32                                                                                            | 34                                                                                                                                | 36                                                                                                                                                                    | 38                                                                                                                                                                                                        |                                                                                                                                                                                                                                                   |                                                                                                                                                                                                                                                   |                                                        |
|      |                                                                |                                                                                               |                                                                                                                                   |                                                                                                                                                                       |                                                                                                                                                                                                           |                                                                                                                                                                                                                                                   |                                                                                                                                                                                                                                                   |                                                        |
| 37   | 39.5                                                           | 42                                                                                            | 44.5                                                                                                                              | 47                                                                                                                                                                    | 49.5                                                                                                                                                                                                      |                                                                                                                                                                                                                                                   |                                                                                                                                                                                                                                                   |                                                        |
| 47   | 49.5                                                           | 52                                                                                            | 54.5                                                                                                                              | 57                                                                                                                                                                    | 59.5                                                                                                                                                                                                      |                                                                                                                                                                                                                                                   |                                                                                                                                                                                                                                                   |                                                        |
| 28.4 | 29.6                                                           | 30.8                                                                                          | 32                                                                                                                                | 33.2                                                                                                                                                                  | 34.4                                                                                                                                                                                                      |                                                                                                                                                                                                                                                   |                                                                                                                                                                                                                                                   |                                                        |
| 27   | 27.5                                                           | 28                                                                                            | 28.5                                                                                                                              | 29                                                                                                                                                                    | 29.5                                                                                                                                                                                                      |                                                                                                                                                                                                                                                   |                                                                                                                                                                                                                                                   |                                                        |
| 39.5 | 40                                                             | 40.5                                                                                          | 41                                                                                                                                | 41.5                                                                                                                                                                  | 42                                                                                                                                                                                                        |                                                                                                                                                                                                                                                   |                                                                                                                                                                                                                                                   |                                                        |
| 17.4 | 18.6                                                           | 19.8                                                                                          | 21                                                                                                                                | 22.2                                                                                                                                                                  | 23.4                                                                                                                                                                                                      |                                                                                                                                                                                                                                                   |                                                                                                                                                                                                                                                   |                                                        |
| 15   | 16                                                             | 17                                                                                            | 18                                                                                                                                | 19                                                                                                                                                                    | 20                                                                                                                                                                                                        |                                                                                                                                                                                                                                                   |                                                                                                                                                                                                                                                   |                                                        |
|      |                                                                |                                                                                               |                                                                                                                                   |                                                                                                                                                                       |                                                                                                                                                                                                           |                                                                                                                                                                                                                                                   |                                                                                                                                                                                                                                                   |                                                        |
| 77   | 77                                                             | 77                                                                                            | 77                                                                                                                                | 77                                                                                                                                                                    | 77                                                                                                                                                                                                        |                                                                                                                                                                                                                                                   |                                                                                                                                                                                                                                                   |                                                        |
| 82   | 82                                                             | 82                                                                                            | 82                                                                                                                                | 82                                                                                                                                                                    | 82                                                                                                                                                                                                        |                                                                                                                                                                                                                                                   |                                                                                                                                                                                                                                                   |                                                        |
| 87   | 87                                                             | 87                                                                                            | 87                                                                                                                                | 87                                                                                                                                                                    | 87                                                                                                                                                                                                        |                                                                                                                                                                                                                                                   |                                                                                                                                                                                                                                                   |                                                        |
|      | 28<br>37<br>47<br>28.4<br>27<br>39.5<br>17.4<br>15<br>77<br>82 | 28 30   37 39.5   47 49.5   28.4 29.6   27 27.5   39.5 40   17.4 18.6   15 16   77 77   82 82 | 28 30 32   37 39.5 42   47 49.5 52   28.4 29.6 30.8   27 27.5 28   39.5 40 40.5   17.4 18.6 19.8   15 16 17   77 77 77   82 82 82 | 28 30 32 34   37 39.5 42 44.5   47 49.5 52 54.5   28.4 29.6 30.8 32   27 27.5 28 28.5   39.5 40 40.5 41   17.4 18.6 19.8 21   15 16 17 18   77 77 77 77   82 82 82 82 | 28 30 32 34 36   37 39.5 42 44.5 47   47 49.5 52 54.5 57   28.4 29.6 30.8 32 33.2   27 27.5 28 28.5 29   39.5 40 40.5 41 41.5   17.4 18.6 19.8 21 22.2   15 16 17 18 19   77 77 77 77 77   82 82 82 82 82 | 28 30 32 34 36 38   37 39.5 42 44.5 47 49.5   47 49.5 52 54.5 57 59.5   28.4 29.6 30.8 32 33.2 34.4   27 27.5 28 28.5 29 29.5   39.5 40 40.5 41 41.5 42   17.4 18.6 19.8 21 22.2 23.4   15 16 17 18 19 20   77 77 77 77 77 77   82 82 82 82 82 82 | 28 30 32 34 36 38   37 39.5 42 44.5 47 49.5   47 49.5 52 54.5 57 59.5   28.4 29.6 30.8 32 33.2 34.4   27 27.5 28 28.5 29 29.5   39.5 40 40.5 41 41.5 42   17.4 18.6 19.8 21 22.2 23.4   15 16 17 18 19 20   77 77 77 77 77 77   82 82 82 82 82 82 | $\begin{array}{ c c c c c c c c c c c c c c c c c c c$ |

#### **MENS SP120 SR6 SLIM RANGE INCHES**

|                     | INCHES |       |       |       |       |       |  |  |
|---------------------|--------|-------|-------|-------|-------|-------|--|--|
| DESCRIPTION         | 28     | 30    | 32    | 34    | 36    | 38    |  |  |
|                     |        |       |       |       |       |       |  |  |
| A - WAIST (HALF)    | 28-30  | 30-32 | 32-34 | 34-36 | 36-38 | 38-40 |  |  |
| B - HIP             | 18.5   | 19.5  | 20.5  | 21.5  | 22.5  | 23.5  |  |  |
| C - THIGH           | 11.2   | 11.7  | 12.2  | 12.7  | 13.2  | 13.7  |  |  |
| D - FRONT RISE      | 10.6   | 10.8  | 11    | 11.2  | 11.4  | 11.6  |  |  |
| E - BACK RISE       | 15.5   | 15.7  | 15.9  | 16.1  | 16.3  | 16.5  |  |  |
| F - KNEE            | 6.6    | 7.3   | 8     | 8.7   | 9.4   | 10.1  |  |  |
| G - HEM             | 5.9    | 6.3   | 6.7   | 7.1   | 7.5   | 7.9   |  |  |
|                     |        |       |       |       |       |       |  |  |
| INNER LEG - SHORT   | 30     | 30    | 30    | 30    | 30    | 30    |  |  |
| INNER LEG - REGULAR | 32     | 32    | 32    | 32    | 32    | 32    |  |  |
| INNER LEG - LONG    | 34     | 34    | 34    | 34    | 34    | 34    |  |  |