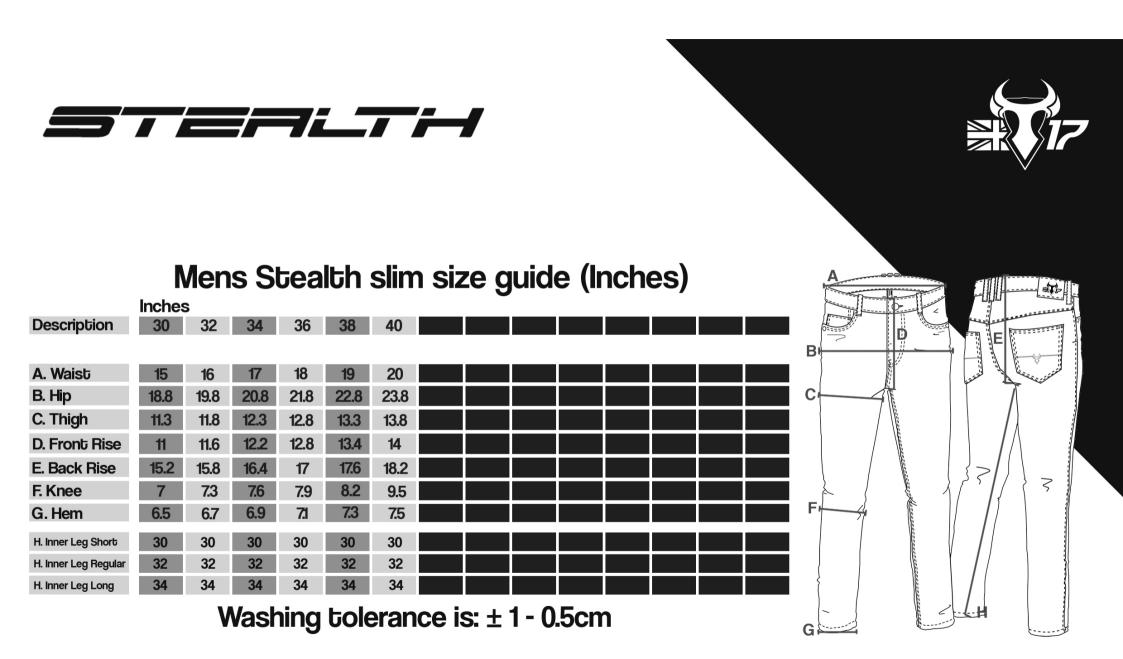

| 8.9   | 9.3   | 9.7   | 10.1  | 10.5  | 10.9  | 11.3  | 11.7  | 12.1  | 12.5  | 12.9  | 13.3  | 13.7  |
| G - HEM             |        | 7.7   | 8.1   | 8.5   | 8.9   | 9.3   | 9.7   | 10.1  | 10.5  | 10.9  | 11.3  | 11.7  | 11.7  | 11.7  |
|                     |        |       |       |       |       |       |       |       |       |       |       |       |       |       |
| INNER LEG - SHORT   |        | 30    | 30    | 30    | 30    | 30    | 30    | 30    | 30    | 30    | 30    | 30    | 30    | 30    |
| INNER LEG - REGULAR |        | 32    | 32    | 32    | 32    | 32    | 32    | 32    | 32    | 32    | 32    | 32    | 32    | 32    |
| INNER LEG - LONG    |        | 34    | 34    | 34    | 34    | 34    | 34    | 34    | 34    | 34    | 34    | 34    | 34    | 34    |





#### **Children's Size Guide**

|               | Inches |         |          |
|---------------|--------|---------|----------|
| Description   | 7-8 Yr | 9-10 Yr | 11-12 Yr |
| A. Waist      | 12.0   | 13.2    | 14.4     |
| B. Hip        | 15.0   | 16.2    | 17.5     |
| C. Thigh      | 9.3    | 10:1    | 10.4     |
| D. Front Rise | 8.5    | 9.4     | 11.0     |
| E. Back Rise  | 10.8   | 11.9    | 13.0     |
| F. Knee       | 6.5    | 7.0     | 7.6      |
| G. Hem        | 5.9    | 6.2     | 6.5      |
| H. Outer Leg  | 29.9   | 33.0    | 35.9     |
| I. Inner Leg  | 21.0   | 24.0    | 25.5     |

| CM     |         |          |
|--------|---------|----------|
| 7-8 Yr | 9-10 Yr | 11-12 Yr |
| 30.5   | 33.5    | 36.5     |
| 38.0   | 41.2    | 44.4     |
| 23.5   | 25.7    | 26.3