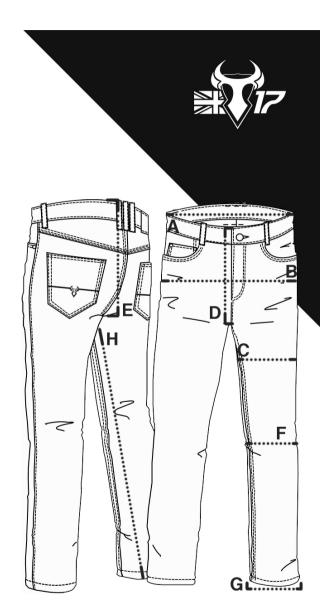

#### LADIES SP120 SR6 SLIM CM

|                     | CM    |       |       |       |      |      |       |       |      |      |
|---------------------|-------|-------|-------|-------|------|------|-------|-------|------|------|
| DESCRIPTION         | UK 04 | UK 06 | UK 08 | UK 10 | UK12 | UK14 | UK 16 | UK 18 | UK20 | UK22 |
|                     |       |       |       |       |      |      |       |       |      |      |
| A - WAIST (HALF)    | 30.5  | 33    | 35.5  | 38    | 40.5 | 43   | 45.5  | 48    | 50.5 | 53   |
| B - HIP             | 37.5  | 40    | 42.5  | 45    | 47.5 | 50   | 52.5  | 55    | 57.5 | 60   |
| C - THIGH           | 20    | 21    | 22    | 23    | 24   | 25   | 26    | 27    | 28   | 29   |
| D - FRONT RISE      | 21.5  | 22    | 22.5  | 23    | 23.5 | 24   | 24.5  | 25    | 25.5 | 26   |
| E - BACK RISE       | 38.5  | 39    | 39.5  | 40    | 40.5 | 41   | 41.5  | 42    | 42.5 | 43   |
| F - KNEE            | 15.5  | 16    | 16.5  | 17    | 17.5 | 18   | 18.5  | 19    | 19.5 | 20   |
| G - HEM             | 14    | 14.5  | 15    | 15.5  | 16   | 16.5 | 17    | 17.5  | 18   | 18.5 |
|                     |       |       |       |       |      |      |       |       |      |      |
| INNER LEG - SHORT   | 73    | 73    | 73    | 73    | 73   | 73   | 73    | 73    | 73   | 73   |
| INNER LEG - REGULAR | 78    | 78    | 78    | 78    | 78   | 78   | 78    | 78    | 78   | 78   |
| INNER LEG - LONG    | 83    | 83    | 83    | 83    | 83   | 83   | 83    | 83    | 83   | 83   |
|                     |       |       |       |       |      |      |       |       |      |      |

#### LADIES SP120 SR6 SLIM INCHES

|                     | INCHES |       |       |       |       |       |       |       |       |      |
|---------------------|--------|-------|-------|-------|-------|-------|-------|-------|-------|------|
| DESCRIPTION         | UK 04  | UK 06 | UK 08 | UK 10 | UK12  | UK14  | UK 16 | UK 18 | UK20  | UK22 |
|                     |        |       |       |       |       |       |       |       |       |      |
| A - WAIST (HALF)    | 04-06  | 06-08 | 08-10 | 10-12 | 12-14 | 14-16 | 16-18 | 18-20 | 20-22 | 22   |
| B - HIP             | 14.8   | 15.7  | 16.6  | 17.5  | 18.4  | 19.3  | 20.2  | 21.1  | 22    | 22.9 |
| C - THIGH           | 7.9    | 8.3   | 8.7   | 9.1   | 9.5   | 9.9   | 10.3  | 10.7  | 11.1  | 11.5 |
| D - FRONT RISE      | 8.5    | 8.7   | 8.9   | 9.1   | 9.3   | 9.5   | 9.7   | 9.9   | 10.1  | 10.3 |
| E - BACK RISE       | 15.2   | 15.4  | 15.6  | 15.8  | 16    | 16.2  | 16.4  | 16.6  | 16.8  | 17   |
| F - KNEE            | 6.1    | 6.5   | 6.9   | 7.3   | 7.7   | 8.1   | 8.5   | 8.9   | 9.3   | 9.7  |
| G - HEM             | 5.5    | 5.7   | 5.9   | 6.1   | 6.3   | 6.5   | 6.7   | 6.9   | 7.1   | 7.3  |
|                     |        |       |       |       |       |       |       |       |       |      |
| INNER LEG - SHORT   | 29     | 29    | 29    | 29    | 29    | 29    | 29    | 29    | 29    | 29   |
| INNER LEG - REGULAR | 31     | 31    | 31    | 31    | 31    | 31    | 31    | 31    | 31    | 31   |
| INNER LEG - LONG    | 33     | 33    | 33    | 33    | 33    | 33    | 33    | 33    | 33    | 33   |
|                     |        |       |       |       |       |       |       |       |       |      |