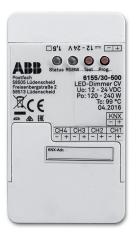

With Master/Slave-function.

Connections: , KNX-line: Bus connection terminal

Rated voltage: 12 V- - 24 V-, Output voltage: 12 V-, Secondary: 24 V-, Rated frequency: 600 Hz,

Outputs: 4 dimming channel, Suitable for: DC, Rated current: 10 A, Rated power: 240 W

Protection class (Device): IP 20, Temperature range (Device): -5 °C to 45 °C,

Dimensions: (L x W x D): 33 mm x 53 mm x 95 mm,

Order Code: 2CKA006151A0254

Article No. : 6155/30-500 EAN: 4011395202081