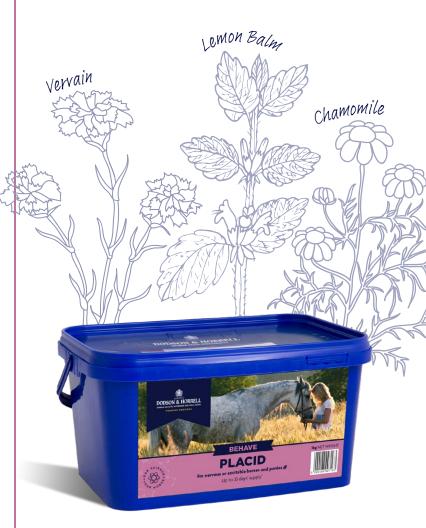

## BEHAVE

# PLACID

### For nervous or excitable horses & ponies

- Chamomile, Lemon Balm and Vervain renowned for their calming properties
- Magnesium to encourage an even temperament

#### Composition

Chamomile, Lemon Balm, Vervain, Magnesium oxide