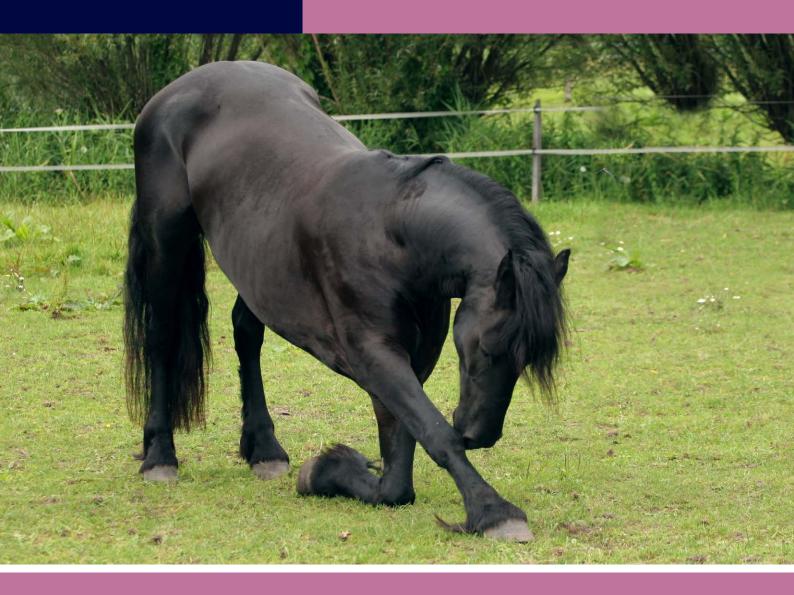

# Suitable for geldings exhibiting riggish behaviour

- Chamomile and Lemon Balm renowned for their calming properties
- Passion Flower and Hops to discourage riggish behaviour
- Magnesium to help promote an even temperament

### Suitable for geldings exhibiting riggish behaviour