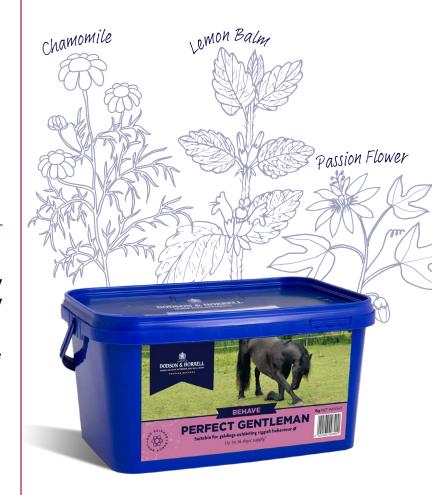

**BEHAVE** 

PERFECT GENTLEMAN

## **PERFECT GENTLEMAN**

#### **Composition**

Chamomile, Lemon Balm, Passion Flower, Hops, Magnesium Oxide