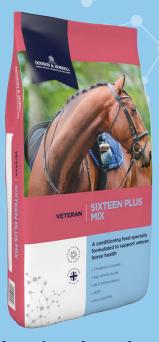

# VETERAN | SIXTEEN PLUS MIX

# A conditioning feed specially formulated to support veteran horse health

- Chelated minerals
- Key amino acids
- QLC antioxidants
- MSM

Bag size: 20KG

Shelf life: 6 months from date of manufacture

## Sixteen Plus Mix is a complementary feedingstuff specifically for horses and ponies