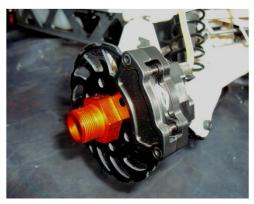

将这两个螺丝拆下并与舵机架连接。 Removing the two screws and connecting them with servo support

前轮刹车装置的安装 front wheel brake system fixing

后轮刹车装置的安装 Rear wheel brake system fixing

油管的固定 (fixing pipeline)

接线方法: ( Method of connecting line)