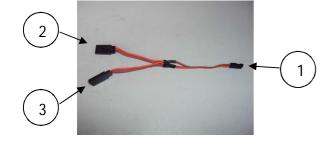

将三通线的"1"接口插入接收机的"ch 2", "2"接口连接油门舵机, "3"接口连接油刹舵机。

No.1 insert receiver "ch2", No.2 is connected with throttle servo, No.3 is connected with oil brake servo