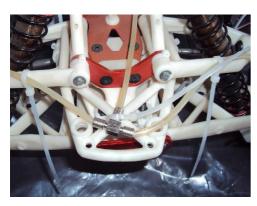

将这两个螺丝拆下并与舵机架连接。 Removing the two screws and connecting them with servo support

前轮刹车装置的安装 front wheel brake system fixing

后轮刹车装置的安装 Rear wheel brake system fixing

油管的固定 (fixing pipeline)

接线方法: ( Method of connecting line)