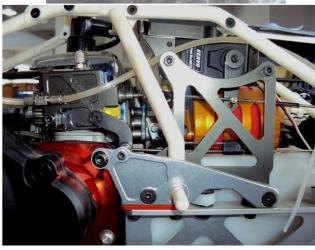

## BAJA四轮液刹安装说明 (Baja 4 wheel hydraulic brake fixing instruction)

舵机的固定 (Servo fixing)

主油泵与油泵固定杆的连接 (Connection between main oil pump and pump deadlever)

主油泵与舵机架的安装固定。Main oil pump and servo support fixing

将这两个螺丝拆下并与舵机架连接。 Removing the two screws and connecting them with servo support

前轮刹车装置的安装 front wheel brake system fixing

后轮刹车装置的安装 Rear wheel brake system fixing

油管的固定 (fixing pipeline)

接线方法: ( Method of connecting line)