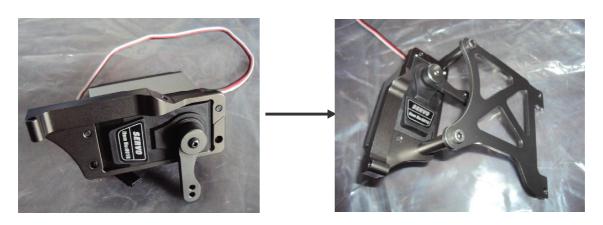

## BAJA四轮液刹安装说明 (Baja 4 wheel hydraulic brake fixing instruction)

舵机的固定 (Servo fixing)

主油泵与油泵固定杆的连接 (Connection between main oil pump and pump deadlever)

主油泵与舵机架的安装固定。Main oil pump and servo support fixing

将这两个螺丝拆下并与舵机架连接。 Removing the two screws and connecting them with servo support

前轮刹车装置的安装 front wheel brake system fixing

后轮刹车装置的安装 Rear wheel brake system fixing

油管的固定 (fixing pipeline)

接线方法: ( Method of connecting line)