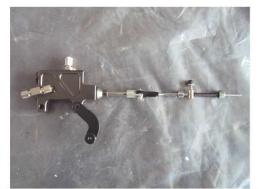

## BAJA四轮液刹安装说明 (Baja 4 wheel hydraulic brake fixing instruction)

舵机的固定 (Servo fixing)

主油泵与油泵固定杆的连接 (Connection between main oil pump and pump deadlever)

主油泵与舵机架的安装固定。Main oil pump and servo support fixing