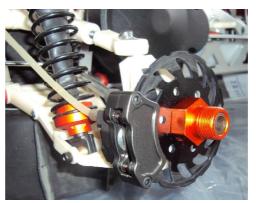

将这两个螺丝拆下并与舵机架连接。 Removing the two screws and connecting them with servo support

前轮刹车装置的安装 front wheel brake system fixing

后轮刹车装置的安装 Rear wheel brake system fixing

油管的固定 (fixing pipeline)

接线方法: ( Method of connecting line)