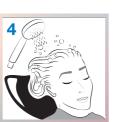

#### **PROCESSING TIMES**

When the processing time is complete the section of hair tested will show an 'S' shape bend (consult House of Perm overview for processing times). Do notexceed the maximum processing time. Rinse the hair thoroughly for 5 minutes with warm water. Towel blot to ensure excess moisture is removed.

#### NEUTRALISING

Starting in the nape, carefully apply 2/3 of Natural Styling Neutraliser or Neutralizer+ to each perm rod. Leave to process for 5 mins. Gently remove the perm rods without pulling the hair. Apply the remaining 1/3 Neutraliser to the lengths and ends of the hair. Leave for further 5 mins. Rinse with warm water for a minimum of 5 mins to ensure all Neutraliser is removed.