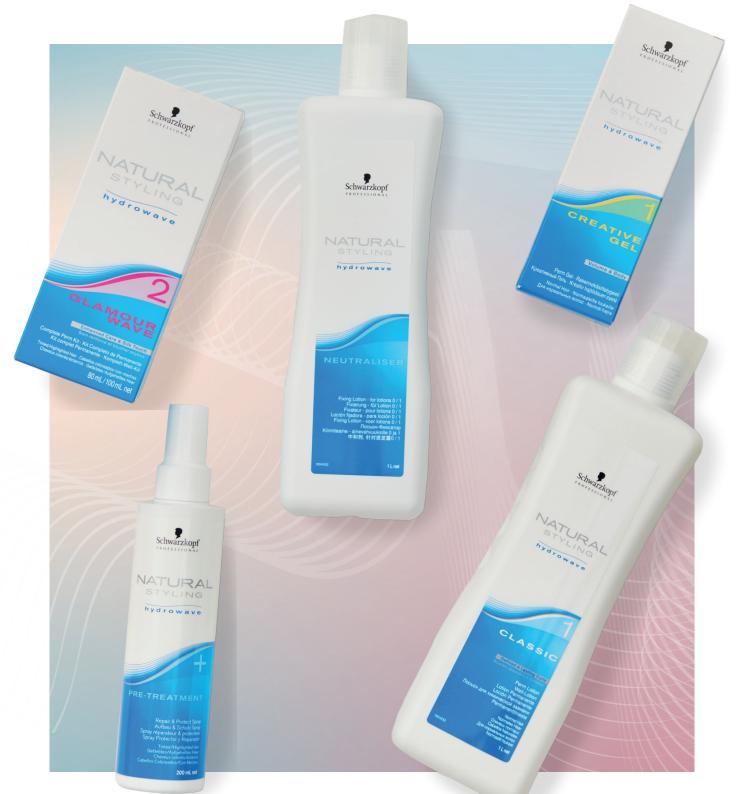

## STYLING

## **Perfectly Defined Curls**

Together. A passion for hain.

# HOUSE OF PERMS

KE

|                | TARGET GROUP                                                                             | RESULT                                                                                                                                               | DURATION     | INGREDIENT                  | COMPONENTS                                       | HAIR TYPES                                                                                                                                                         | LOTION      | PRE-<br>TREATMENT                    | WITHOUT<br>HEAT                         | WITH PLASTIC<br>CAP & 45°C HEAT         | NEUTRALISE   |
|----------------|------------------------------------------------------------------------------------------|------------------------------------------------------------------------------------------------------------------------------------------------------|--------------|-----------------------------|--------------------------------------------------|--------------------------------------------------------------------------------------------------------------------------------------------------------------------|-------------|--------------------------------------|-----------------------------------------|-----------------------------------------|--------------|
| HYDROWAVE C    | LASSIC                                                                                   |                                                                                                                                                      |              |                             |                                                  |                                                                                                                                                                    |             |                                      |                                         |                                         |              |
|                | For those of your<br>clients who request<br>a classic perfect<br>perm                    | Defined & lasting<br>curls which are<br>beautifully formed<br>and soft to touch                                                                      | 12 weeks     | Aloe Vera +<br>Keratin      | 1000ml<br>Perm Lotion<br>1000ml<br>Neutraliser   | <ul><li>Resistant, healthy hair</li><li>Normal to slightly porous hair</li></ul>                                                                                   | 0<br>1      | Pre-Treatment<br>Repair &<br>Protect | 20 min<br>15 -20 min                    | 10 min                                  | Neutraliser  |
|                |                                                                                          |                                                                                                                                                      |              |                             |                                                  | <ul> <li>Tinted, highlighted porous hair</li> <li>Between 30-70% highlighted<br/>hair</li> </ul>                                                                   | 2<br>3      |                                      | 15 -20 min<br>7- 10 min                 | Do not use heat                         | Neutraliser+ |
| HYDROWAVE G    | LAMOUR WAVE                                                                              | '<br>                                                                                                                                                |              |                             |                                                  |                                                                                                                                                                    |             |                                      |                                         | •<br>•                                  |              |
|                | For those of your<br>clients who want an<br>intense and smooth<br>curl result            | Enhanced care & silky smooth curls                                                                                                                   | 12 weeks     | Aloe Vera +<br>Silk Protein | Kit:<br>80ml Perm Lotion<br>+ 100 ml Neutraliser | <ul> <li>Resistant, healthy hair</li> <li>Normal to slightly porous hair</li> <li>Up to 30% highlighted hair</li> </ul>                                            | 0<br>1<br>1 | Pre-Treatment<br>Repair &<br>Protect | 20 -25 min<br>15 - 20 min<br>10 -15 min | Max. 15 min<br>10 -15 min<br>5 - 10 min | Neutraliser  |
|                |                                                                                          |                                                                                                                                                      |              |                             |                                                  | <ul> <li>Tinted, highlighted porous hair</li> <li>Between 30-70% highlighted hair</li> <li>More than 70% highlighted,<br/>bleached and very porous hair</li> </ul> | 2<br>2<br>3 |                                      | 10-15 min<br>5 - 10 min<br>10- 15 min   | Do not use heat                         | Neutraliser+ |
| HYDROWAVE C    | REATIVE GEL                                                                              |                                                                                                                                                      |              |                             |                                                  |                                                                                                                                                                    |             |                                      |                                         |                                         |              |
| La constantino | For those of<br>your clients who<br>are looking for<br>enhanced root<br>volume and body. | A gel consistency<br>designed for<br>partial style<br>support, root<br>lift or re-growth<br>refreshment to<br>allow total style<br>individualisation | 4-6<br>weeks | Aloe Vera +<br>Amino Acids  | 50 ml Gel<br>1000ml Neutraliser                  | <ul> <li>Normal to slightly porous hair</li> <li>Up to 30% highlighted hair</li> </ul>                                                                             | 1           | Pre-Treatment<br>Repair &<br>Protect | 15- 20 min<br>10 - 15 min               | 5- 10 min<br>Do not use heat            | Neutraliser  |

## **HYDROWAVE CLASSIC + GLAMOUR WAVE**

## HYDROWAVE CREATIVE