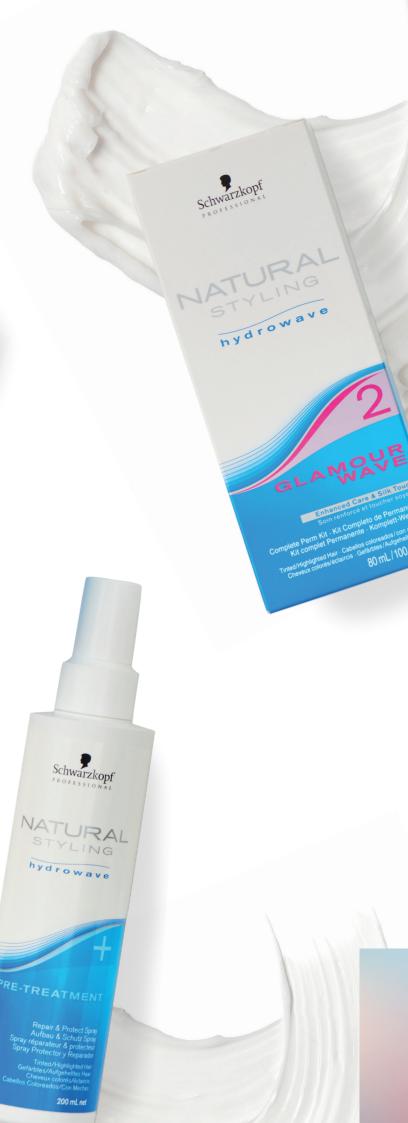

## **HYDROWAVE CLASSIC + GLAMOUR WAVE**

#### PREPARATION

Cleanse the hair without massaging the scalp. Use BC Deep Cleansing Shampoo for normal hair or BC Peptide Repair Rescue Shampoo for more porous hair. Towel dry to even out the hair before winding. Even the hair porosity by applying Natural Styling Hydrowave Pre-Treatment Repair & Protect through the lengths & ends prior to winding, comb through, do not rinse out.

#### WINDING

Wind in the desired manner. Do not pre-dampen with lotion. Protect the hairline with damp cotton wool. Starting in the nape carefully apply a small amount of lotion evenly to each roller. Repeat the lotion application to ensure thorough penetration. Remove cotton wool after perm lotion application.