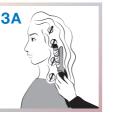

#### STYLE & SUPPORT TECHNIQUES: HOT IRON SHAPING

**Use for:** Full head and partial shaping for extremely soft natural movement or light style support.

**3** Shape & application: Towel dry the hair before applying the gel. Comb the hair into style. Separate and surround the sections to be treated with cotton wool. Apply IGORA Skin Protection Cream to the hairline. Brush the gel the whole hair length covering all hair strands in the section.

Processing times: Consult House of Perm overview.

Do not exceed the maximum process guide time. No test curl required.

**3A** Dry & hot iron: Rinse the gel thoroughly from each section with warm water. Using a low blow-dryer, roughly shape the hair back into style until 100% dry. Now style the treated area section by section with the hot tong and fix the created curls with a plastic clip. Continue with step 4.