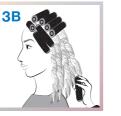

#### **ROOT LIFT & RE-GROWTH REFRESHMENT:**

Use for: Full head and partial root lift & style support and re-growth refreshing

**3B** Shape & application: Towel dry the hair before winding. Do not pre-dampen with gel. Apply IGORA Skin Protection Cream. Protect the hairline with damp cotton wool. **Root lift:** Wind either the full or partial head with rollers according to the area requiring root lift. Gently brush the gel onto the hair visible on top of the roller (the roots only) Do not push the gel down into the under-lengths of the hair.