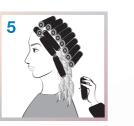

#### NEUTRALISING

Starting in the nape, carefully apply 2/3 of Natural Styling Neutraliser or Neutralizer+ to each perm rod. Leave to process for 5 mins. Gently remove the perm rods without pulling the hair. Apply the remaining 1/3 Neutraliser to the lengths and ends of the hair. Leave for further 5 mins. Rinse with warm water for a minimum of 5 mins to ensure all Neutraliser is removed.