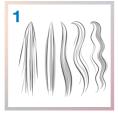

### HAIR TYPE

- Resistant, healthy hair
- Normal to slightly porous hair
- Up to 30% highlighted hair
- Tinted, highlighted porous hair
- Between 30-70% highlighted hair
- More than 70% highlighted hair, bleached and very porce

## LOTION

|          | 0 |
|----------|---|
|          | 1 |
|          | 2 |
| ous hair | 3 |