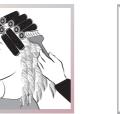

#### **ROOT LIFT & RE-GROWTH REFRESHMENT:**

Use for: Full head and partial root lift & style support and re-growth refreshing

**3B** Shape & application: Towel dry the hair before winding. Do not pre-dampen with gel. Apply IGORA Skin Protection Cream. Protect the hairline with damp cotton wool. **Root lift:** Wind either the full or partial head with rollers according to the area requiring root lift. Gently brush the gel onto the hair visible on top of the roller (the roots only) Do not push the gel down into the under-lengths of the hair.

**Re-growth:** A re-growth application can be done 6 – 8 weeks after an initial perm or previous root perm application. The re-growth should not be more than 5 cm. Wind the rollers over the full head. Gently brush the gel onto the hair visible on top of the roller (the roots only). Do not to push the gel down into the under-lengths of the hair. **Processing times:** Consult House of Perm overview.