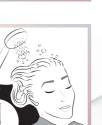

#### 4 NEUTRALISING

Rinse thoroughly for 5 minutes and blot to remove excess water. Apply Natural Styling Neutraliser or Neutralizer+ to the rollers or hot tong shaped curls, ensuring all visible hair is covered with Neutraliser. Leave for 10 minutes. If rollers or plastic clips have been used, remove them carefully without pulling the hair. Rinse thoroughly with

warm water.

POST FORM

After the final rinse we recommend applying BC Repair Rescue Conditioner. On bleached & porous hair use BC Repair Rescue Treatment.