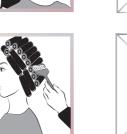

#### WINDING

Wind in the desired manner. Do not pre-dampen with lotion. Protect the hairline with damp cotton wool. Starting in the nape carefully apply a small amount of lotion evenly to each roller. Repeat the lotion application to ensure thorough penetration. Remove cotton wool after perm lotion application.