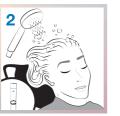

#### PREPARATION

Cleanse the hair without massaging the scalp. Use BC Deep Cleansing Shampoo for normal hair or BC Peptide Repair Rescue Shampoo for more porous hair. Towel dry to even out the hair before winding. Even the hair porosity by applying Natural Styling Hydrowave Pre-Treatment Repair & Protect through the lengths & ends prior to winding, comb through, do not rinse out.