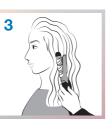

#### WINDING

Wind in the desired manner. Do not pre-dampen with lotion. Protect the hairline with damp cotton wool. Starting in the nape carefully apply a small amount of lotion evenly to each roller. Repeat the lotion application to ensure thorough penetration. Remove cotton wool after perm lotion application.