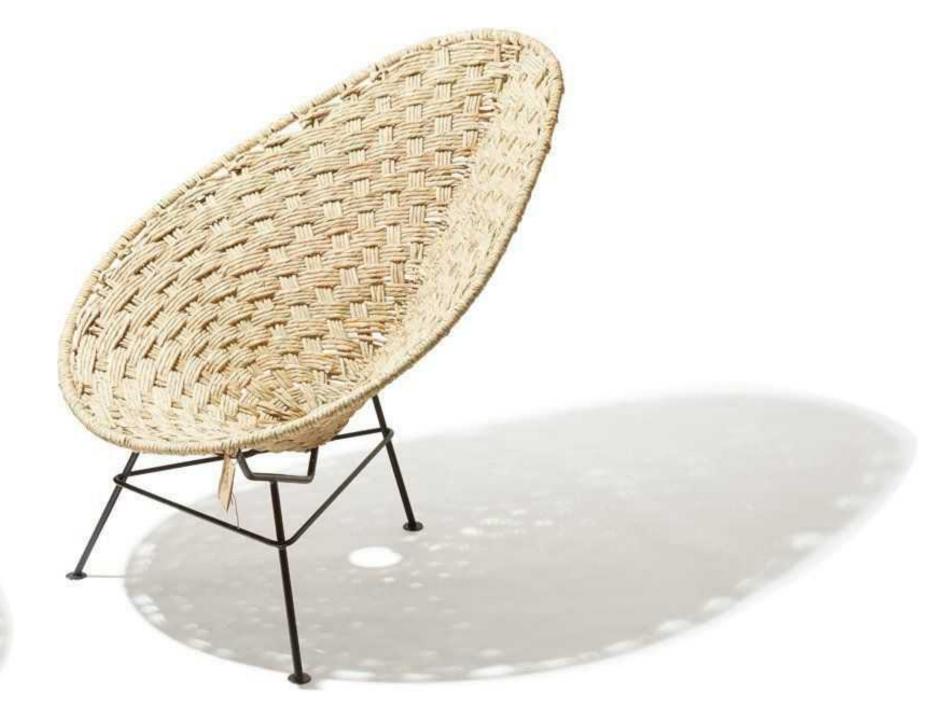

# Acapulco Chair Hemp

# Acapulco Hemp Chair

This hemp chair is the perfect complement to any space you want to give a harmonious touch of design with a sustainable use of Mother Nature. Hemp is moderately suitable for outdoor use and feels soft and comfortable.

This unique Acapulco Hemp chair is the natural version of the original Acapulco chair. The seat is comfortable due to the soft and slightly flexible hemp fiber.

### Specifications

| Mac | le in |  |
|-----|-------|--|
|     |       |  |

Dimensions

Weight Seat Height SKU Mexico

75Wx88Hx96D 29.5"/34.6"/37.8" Inch Width/height/depth 8.2 Kg (18LBS)

37cm (14.6" inch)

ACA/CAN/.....

### Hemp

Natural Hemp Fiber