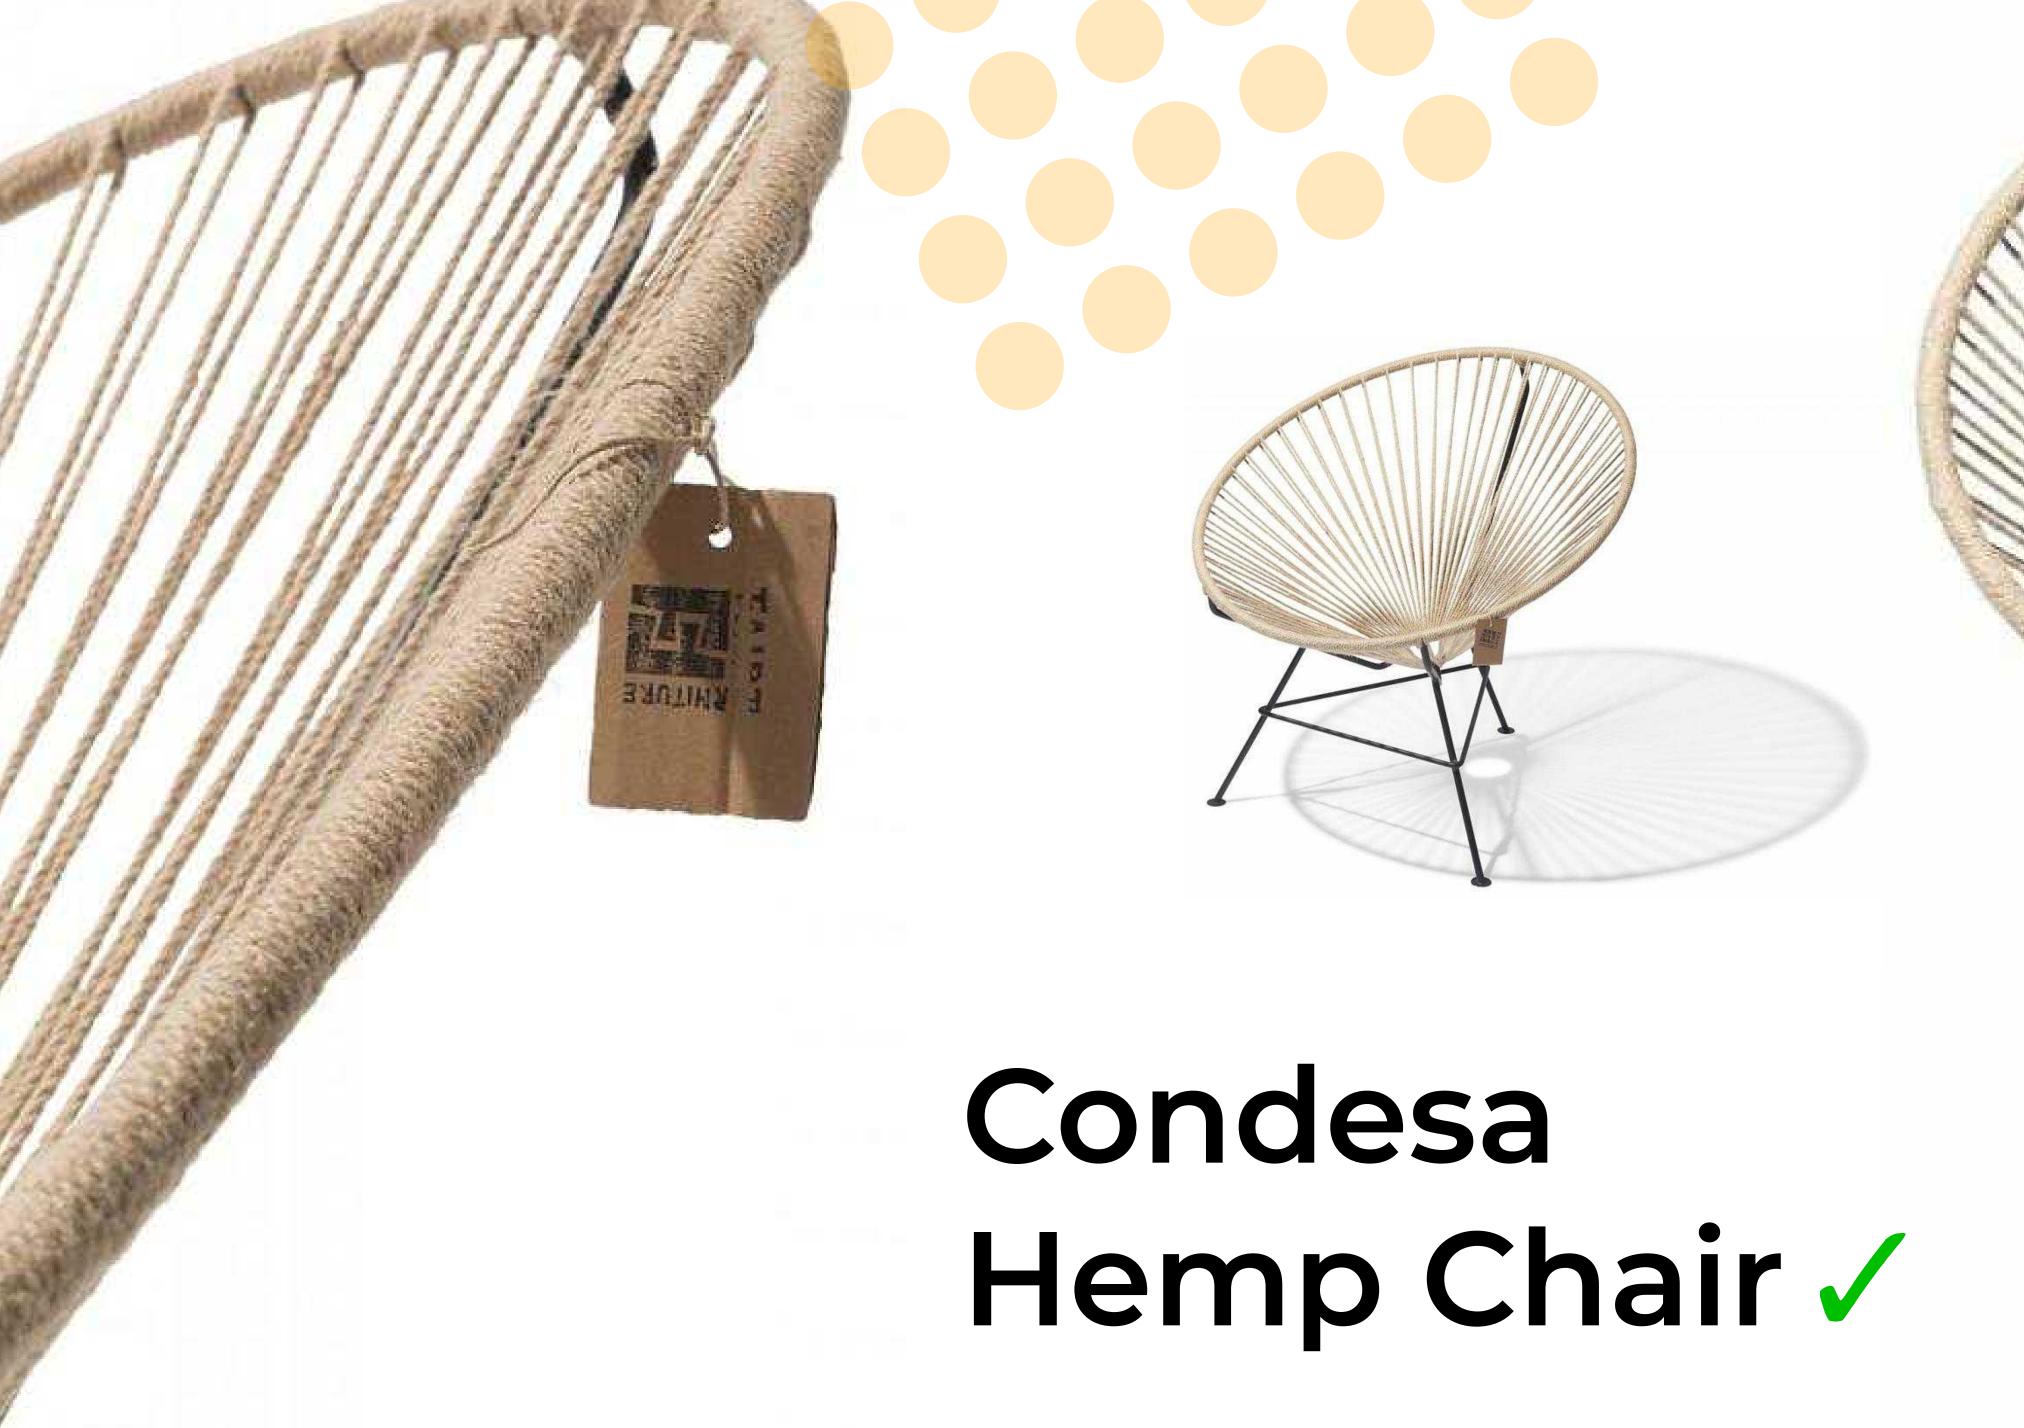

## Condesa Tule Chair 🗸

## Condesa **Tule Chair**

Meet the Condesa chair...in tule! Tule is a reed that grows abundantly by freshwater marshes. It was used by Native American groups to make baskets, mats and even boats. This chair is woven with locally grown Mexican tule - it's light, comfy and durable.