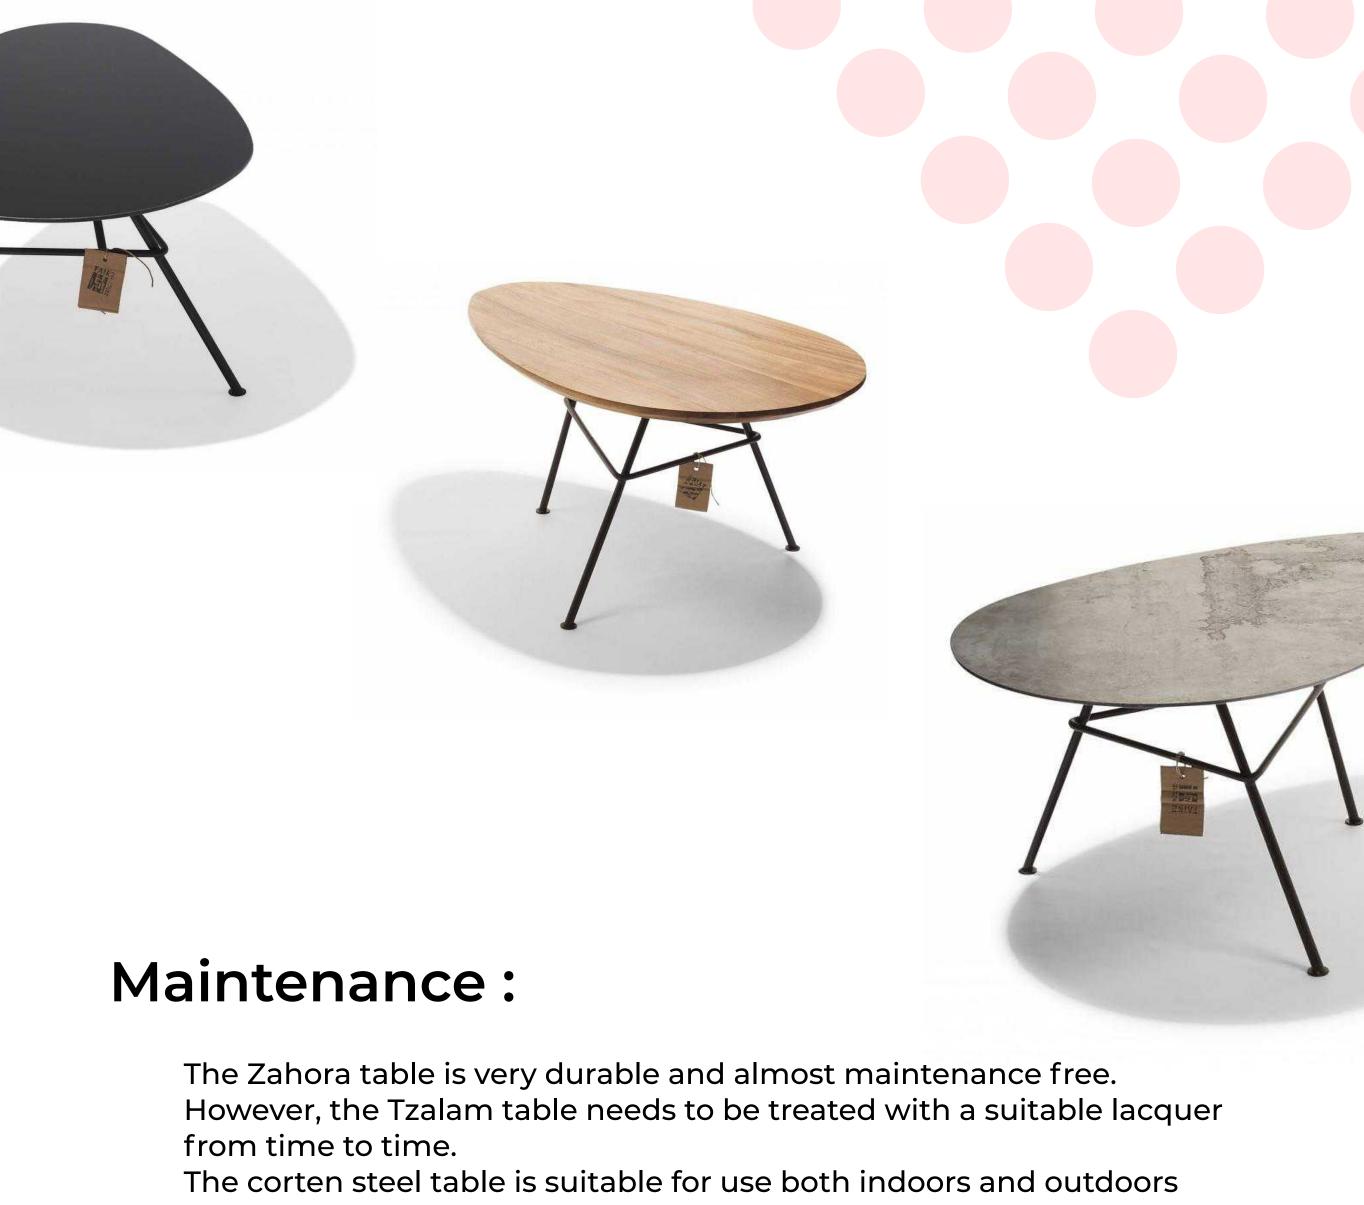

### Zahora Tables

This unique design table owes its name to the Zahora beach in southern Spain. Zahora in Spanish means among other things; 'meeting between friends and enjoying good company'. That is exactly what we had in mind when designing our Zahora table.

#### Specifications

| Made in    | Mexico                                                                  |
|------------|-------------------------------------------------------------------------|
| Dimensions | 50W/37H/75D cm<br>19.7"/14.6"/29.5"inch<br>Width/height/depth           |
| Weight     | Corten steel: 10kg (22lbs)<br>/Wood: 6kg (13lbs)<br>/Glass: 6kg (13lbs) |
| SKU        | ZAH/                                                                    |

Available in hardwood, glass and corten steel

### Zahora Table

### Available in :

**Black Glass** 

Tzalam

**Corten Steel** 

AVAILABLE ALSO IN WHITE FRAME

### Materials :

Each Tzalam table is handmade from specially selected Tzalam hardwood and therefore has its own character. Cor-ten is steel with a protective feature against atmospheric corrosion. It forms a typical rust layer causing further oxidation to be prevented. This rust layer will change over time and gives the table its unique character.

The glass is tempered

without any special maintenance. The corten steel is delivered without treatment and will naturally oxidate.