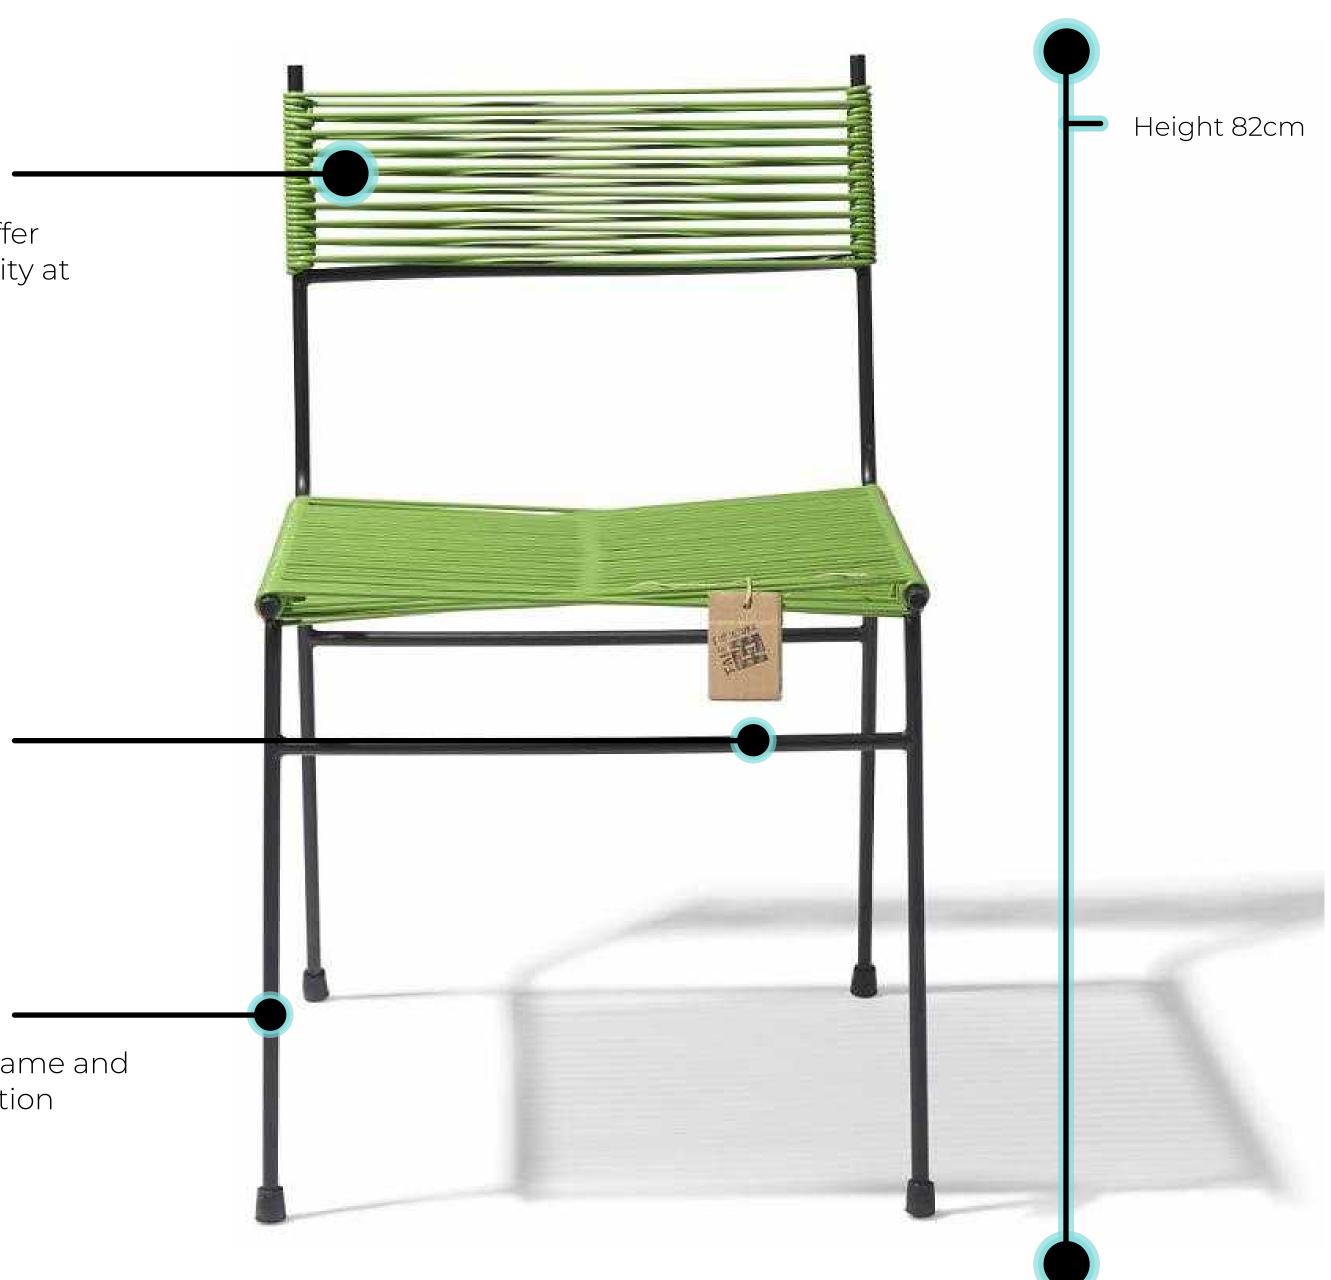

### Specifications

Made in

Dimensions

Weight Seat Height SKU

Mexico

75Wx88Hx96D 29.5"/34.6"/37.8" Inch Width/height/depth

8.2 Kg (18LBS)

37cm (14.6 Inch)