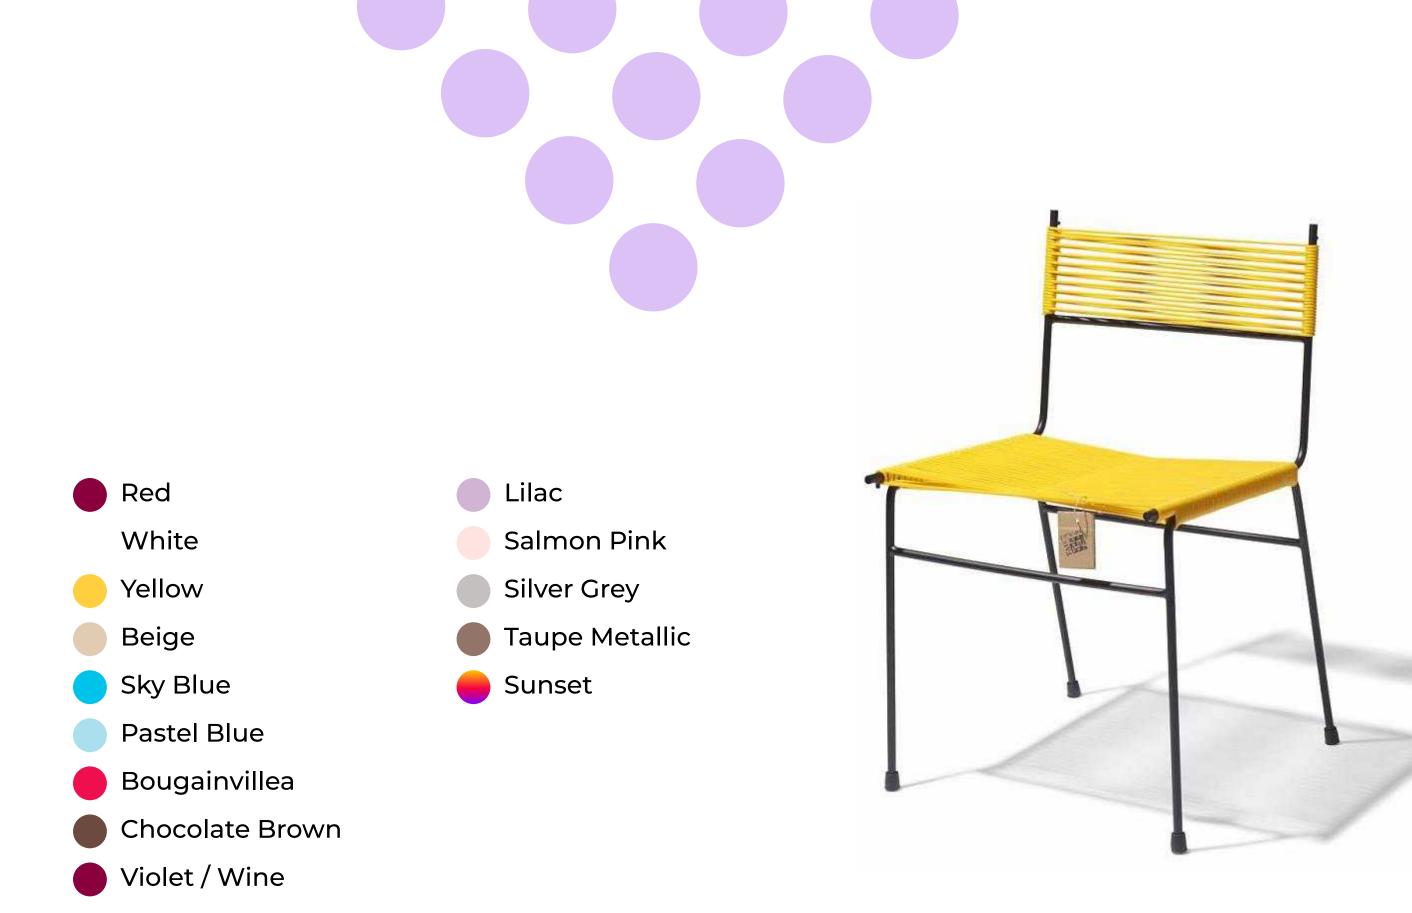

# Available in :

### Materials :

This original Mexican Acapulco chair is made with recycled PVC as much as possible. The PVC cords are resistant to temperatures from -18°C to +80°C and direct sunlight, contain anti-oxidants and are free of phthalates.

This not only ensures that the chair is less harmful to our environment, but also makes it suitable for both indoor and outdoor use!

Violet / Wine

# Frames available in Black, White and Stainless Steel