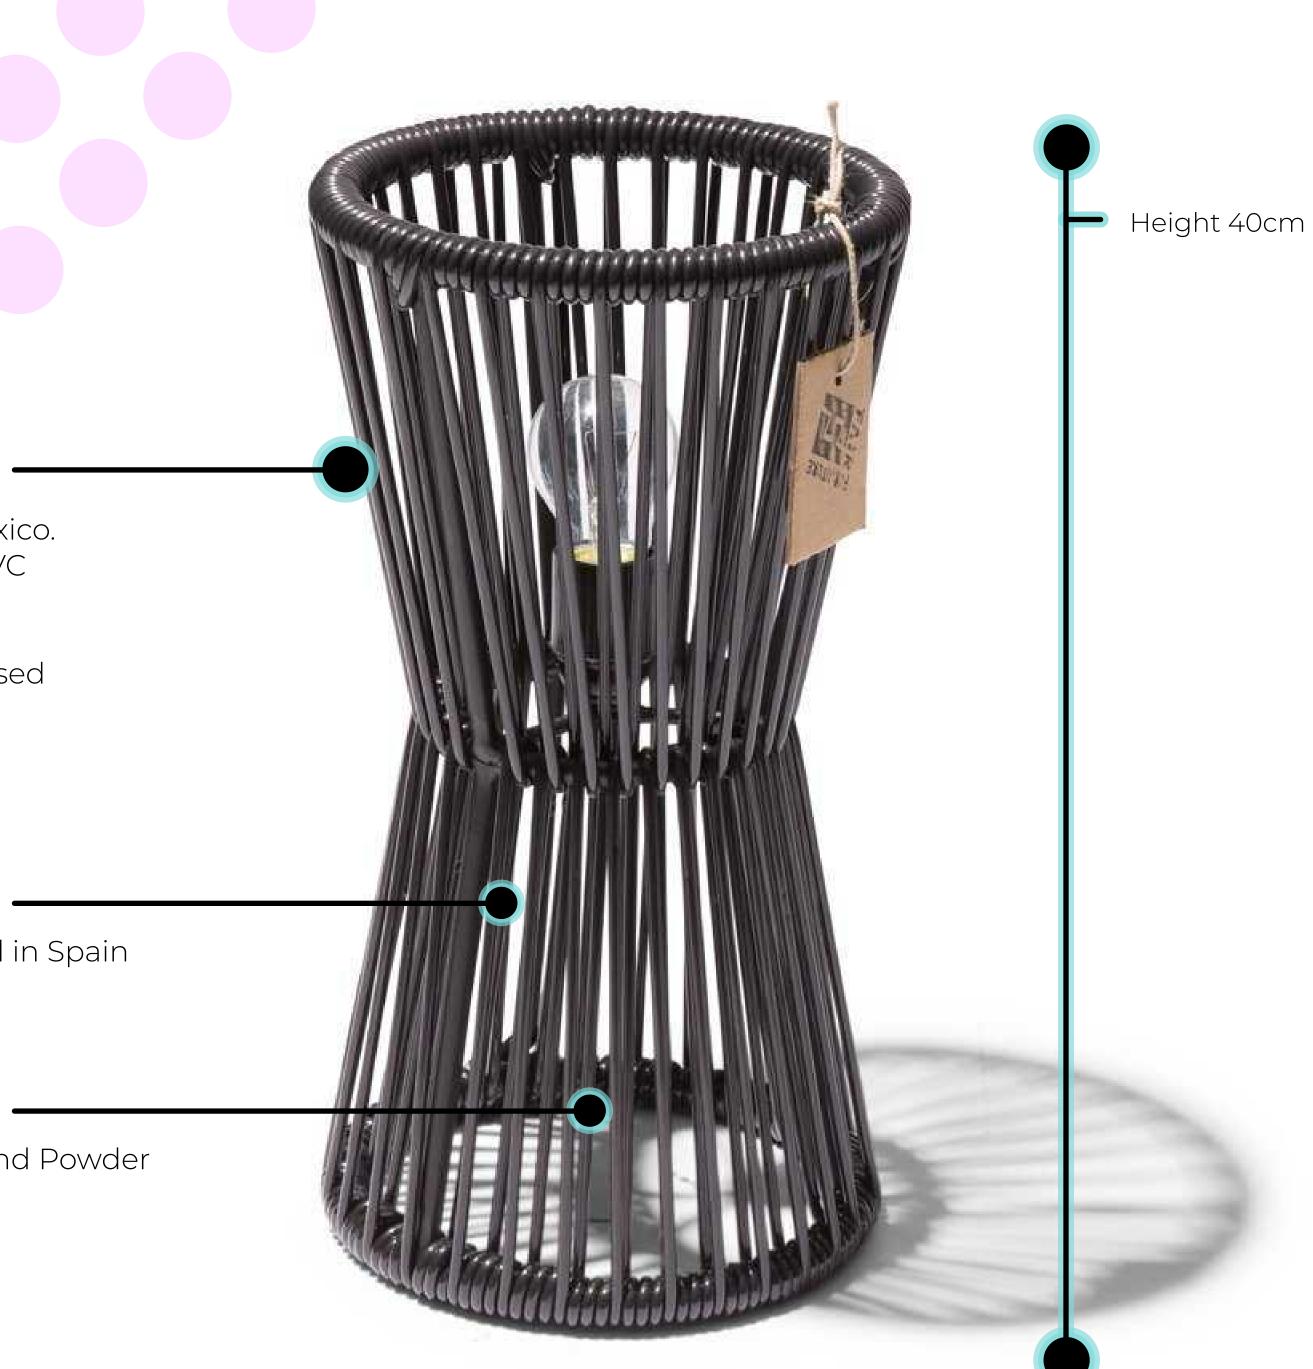

### Totem Lamp

Totem lamp Made with recycled or recyclable PVC. Suitable to illuminate any space. Designed by Nuria Pérez for Fair Furniture.

#### Specifications

Made in

Dimensions

21W/40H/21D cm 8.3"/15.7"/8.3"inch Width/height/depth

Mexico

TOT/

Weight 1.5kg

SKU

#### Materials :

Solid steel Ø12mm Electrostatic lacquer Cable length: 1.80 m with switch