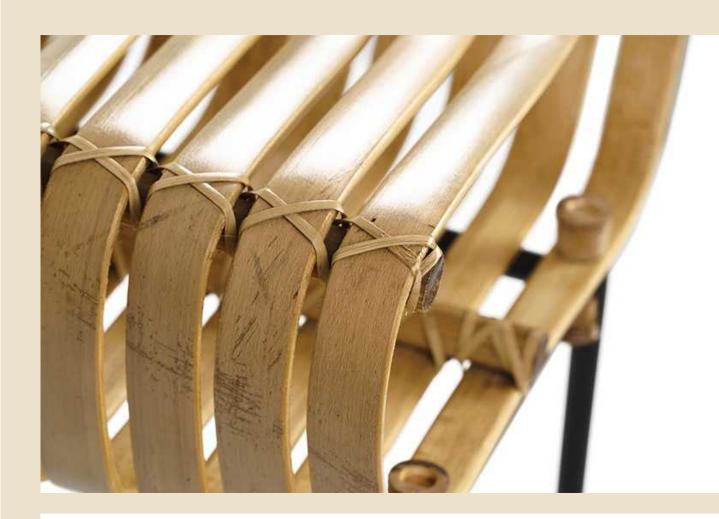

## Rib Barstool

This playful yet seriously strong stool brings earthiness and softness to any interior. The design takes advantage of the flexibility of the bamboo and firmly conforms to the curvature of the body.

#### Bamboo

seat is diligently crafted by hand.

### Handmade

In Bali, Indonesia

### Black Steel Frame

Strong and can be used outdoors, but for long-term use we advise the chair to be stored inside and kept dry.

Height 78cm