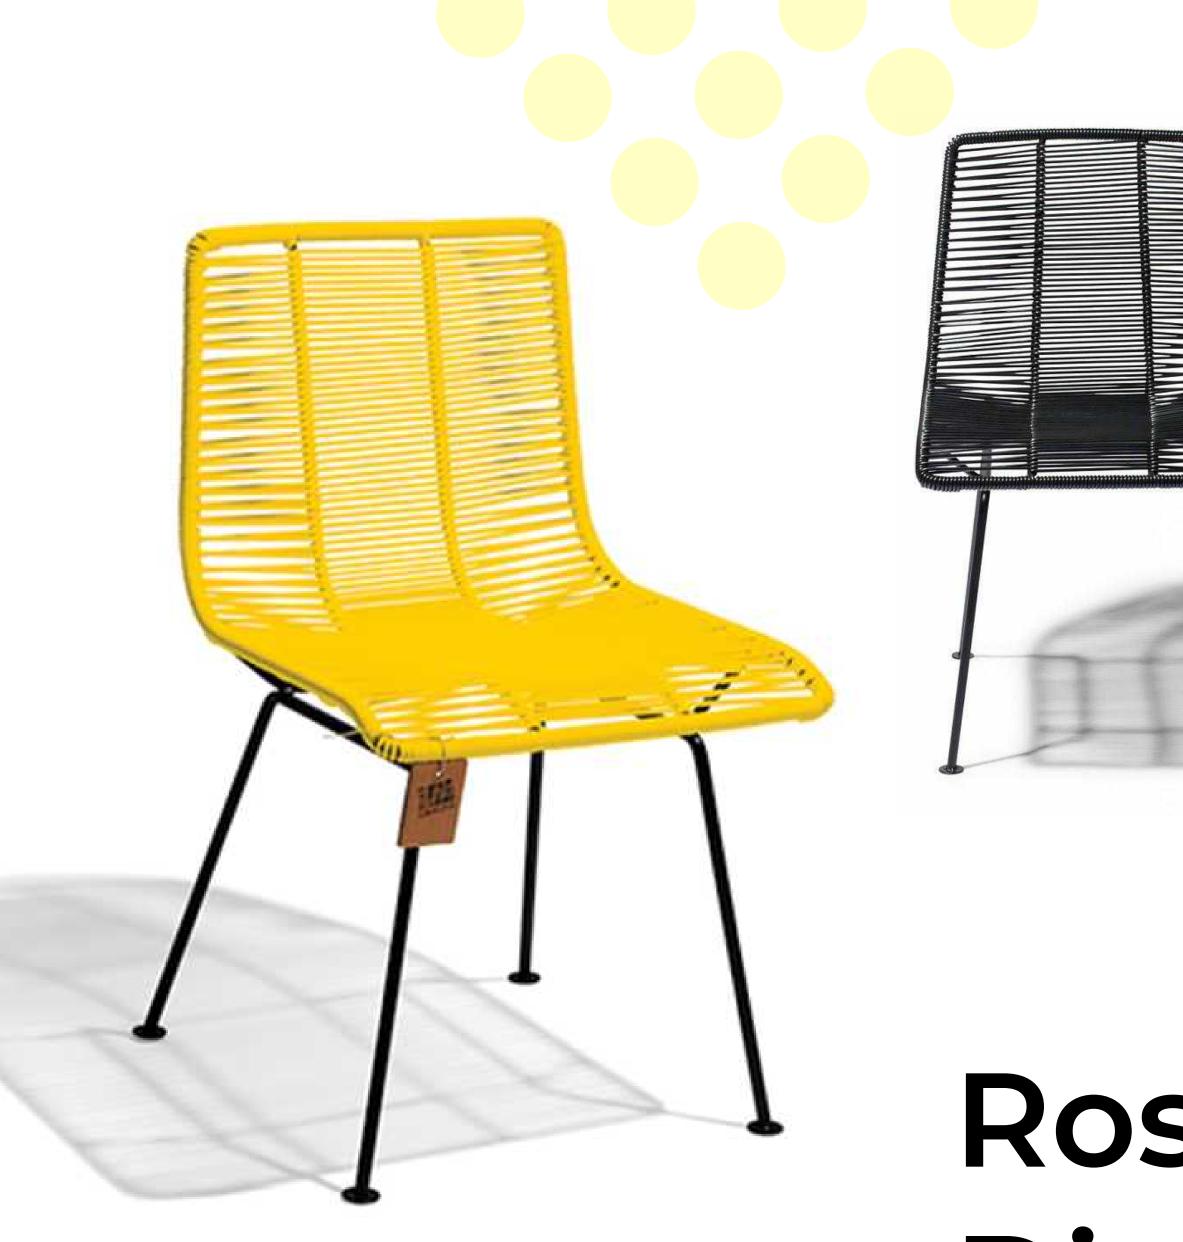

## Rosarito Dining Chair

Made of high quality solid steel and handwoven PVC in the same technique as the Acapulco chair. Perfectly suitable for both indoor and outdoor use. The open structure and inspiring colors make this chair an eye-catcher for dining room, patio or office. The seat is handwoven from flexible and comfortable PVC cords.

## Rosarito **Dining Chair**

## Available in :