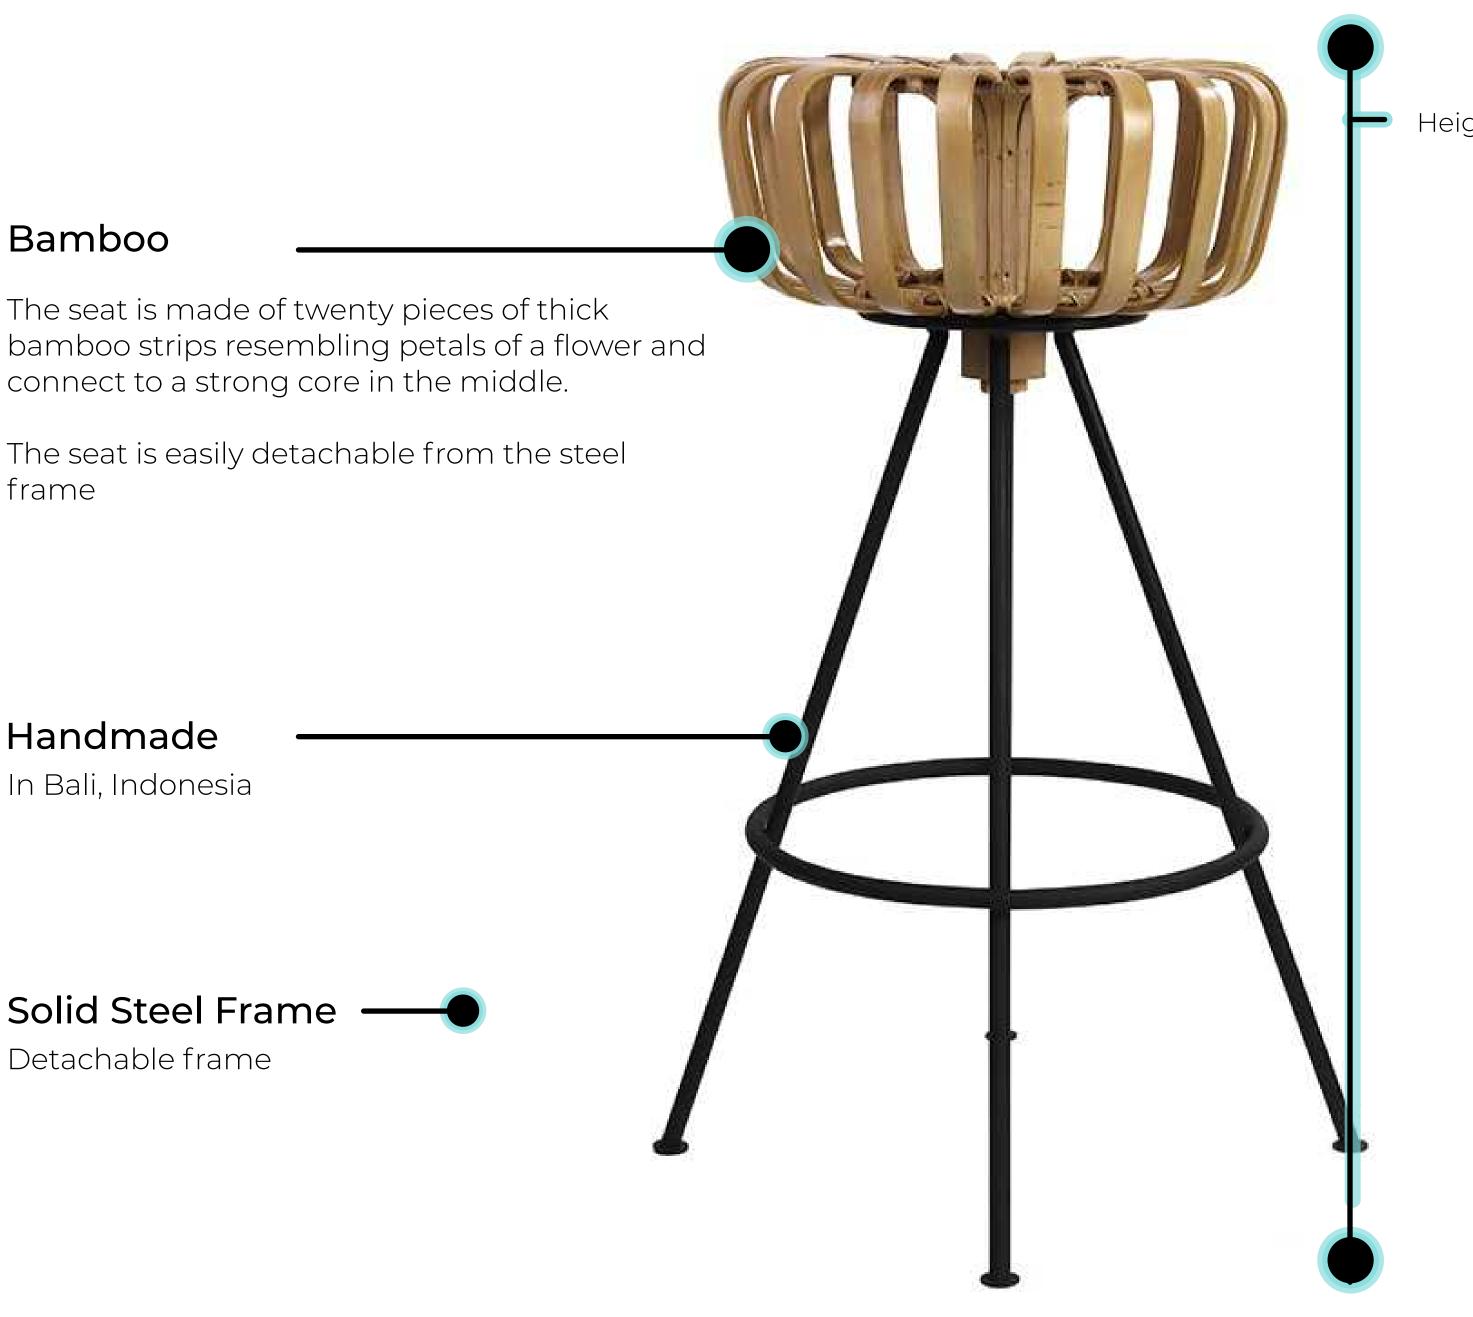

## Daisy Barstool

Stylish, strong and uncompromisingly comfortable, the Daisy barstool highlights bamboo's beauty, giving it an appearance of a Daisy flower sprouting from the matte black steel frame.

## Specifications

Made in

Dimensions

Bali, Indonesia

39W/78H/39D cm 15.4"/15.4"/30.7"

Width/height/depth

Seat Height 78cm (30.7")

Footrest Height 25cm (9.8") DAI/BN/BAR SKU

#### Bamboo

frame

### Handmade

In Bali, Indonesia

## Solid Steel Frame

Detachable frame

Height 78cm

## BAMBOO

Bamboo, which is hollow inside and jointed with regular nodes, is as strong as steel. Being the world's fastest growing plant, it is now considered to be one of the most environmentally friendly and sustainable materials. The bamboo used in our Daisy and Rib stools comes from the lush green bamboo forests of Bali, Indonesia. The natural tone of bamboo complements any color palette, while the nodes of the bamboo invoke texture. Due to the open design, the stools appears not to take up any space at all. The organic shapes are a welcoming element, naturally beautifying and energizing any decor.