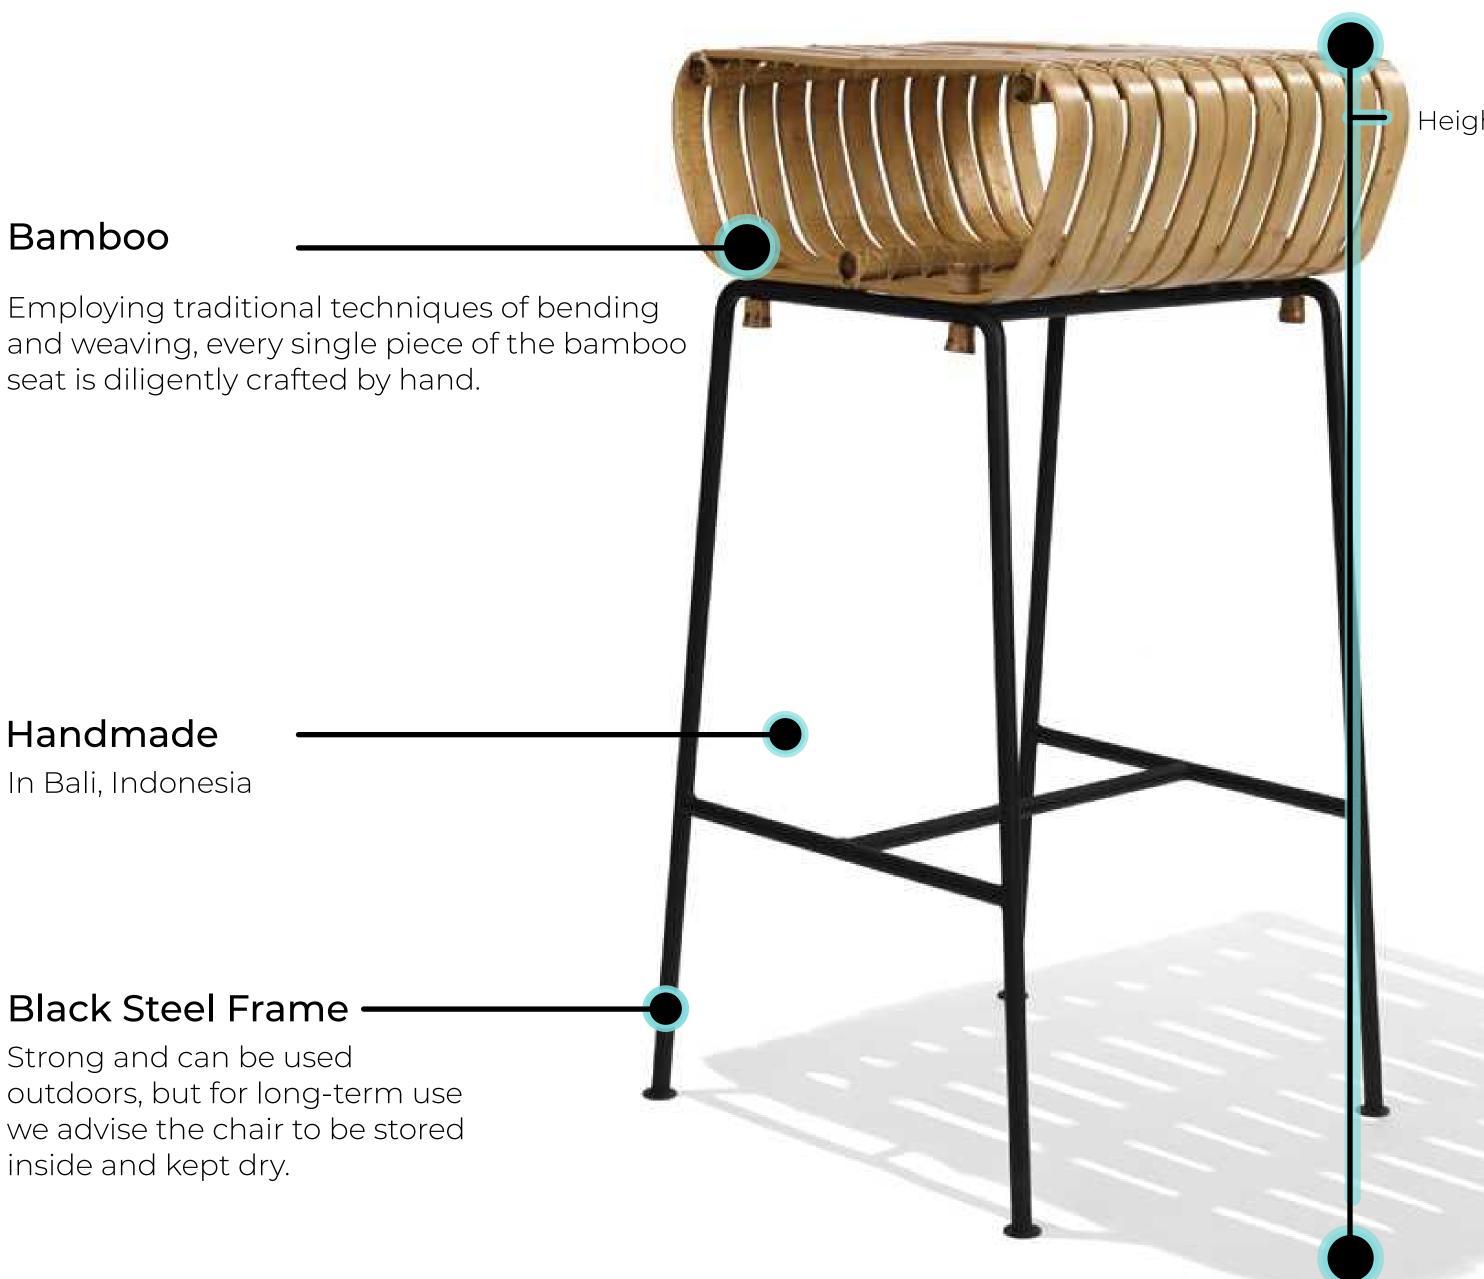

## Rib Barstool

This playful yet seriously strong stool brings earthiness and softness to any interior. The design takes advantage of the flexibility of the bamboo and firmly conforms to the curvature of the body.

## Specifications

| Made in         | Bali, Indonesia                                             |
|-----------------|-------------------------------------------------------------|
| Dimensions      | 43W/78H/38D cm<br>16.9"/30.7"/15"inch<br>Width/height/depth |
| Weight          | 7.1Kg(15.6lbs)                                              |
| Footrest Height | 24cm (9.4")                                                 |
| SKU             | RIB/BN/BAR                                                  |

#### Bamboo

seat is diligently crafted by hand.

### Handmade

In Bali, Indonesia

### Black Steel Frame

Strong and can be used outdoors, but for long-term use we advise the chair to be stored inside and kept dry.

Height 78cm