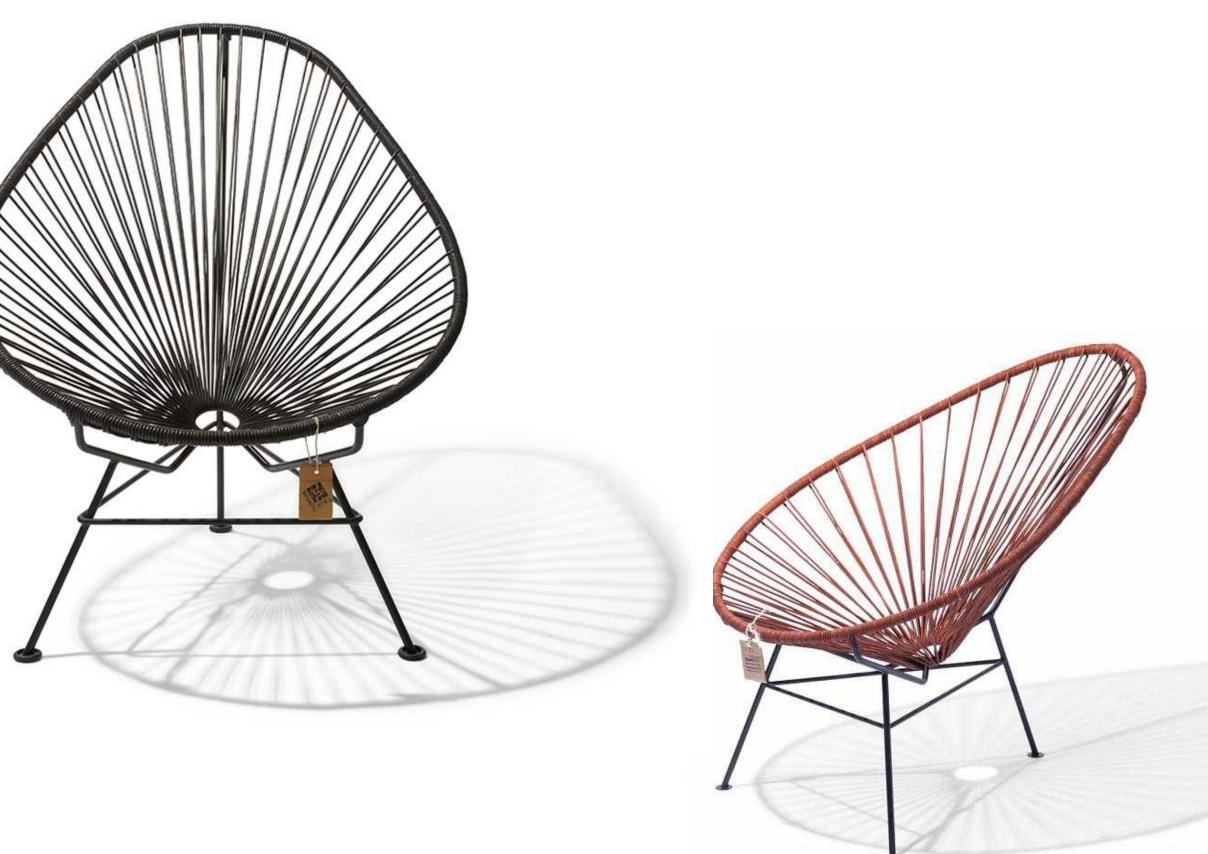

# Acapulco Classic

This classic version of the original Acapulco chair is an absolute asset to any space. This timeless lounge chair can be enjoyed for many years, both indoor and outdoor!

### Materials :

This original Mexican Acapulco chair is made with recycled PVC as much as possible. The PVC cords are resistant to temperatures from -18°C to +80°C and direct sunlight, contain anti-oxidants and are free of phthalates.

# Frames available in Black, White and Stainless Steel