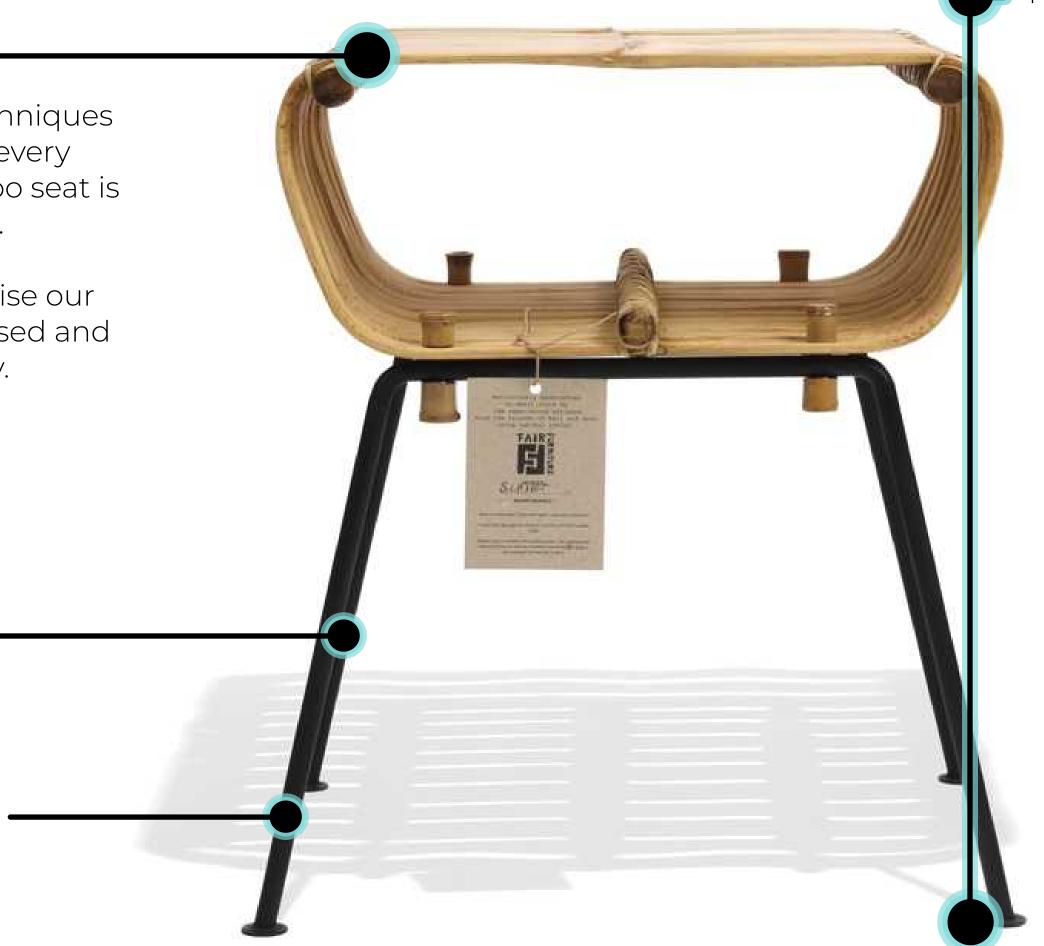

### Bamboo

The seat is made of twenty pieces of thick bamboo strips resembling petals of a flower and connect to a strong core in the middle.

The seat is easily detachable from the steel frame

#### Handmade

In Bali, Indonesia

### Solid Steel Frame

For long-term use we advise our bamboo furniture to be used and stored inside and kept dry.

B

Height 48cm