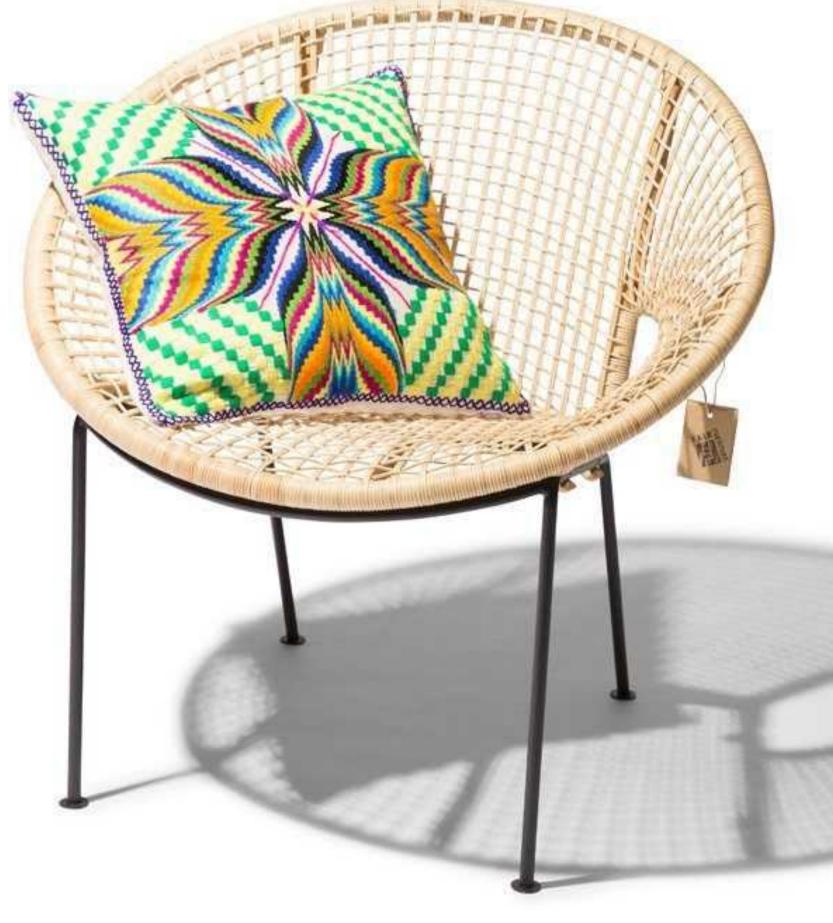

## Ubud Classic

This comfortable rattan armchair has a warm and natural look. The chair is suitable for years of indoor and sporadic outdoor use. The Ubud chair is carefully handmade by skilled craftsmen from the islands of Bali and Java. The chair is completely developed and manufactured in a sustainable manner by Fair Furniture in Bali.

## Materials :

The seat is completely hand-woven with natural rattan. The base is made of steel and can be detached.

The seat has a slight curvature so that the chair comfortably supports your body. The rattan seat is flexible but firm.