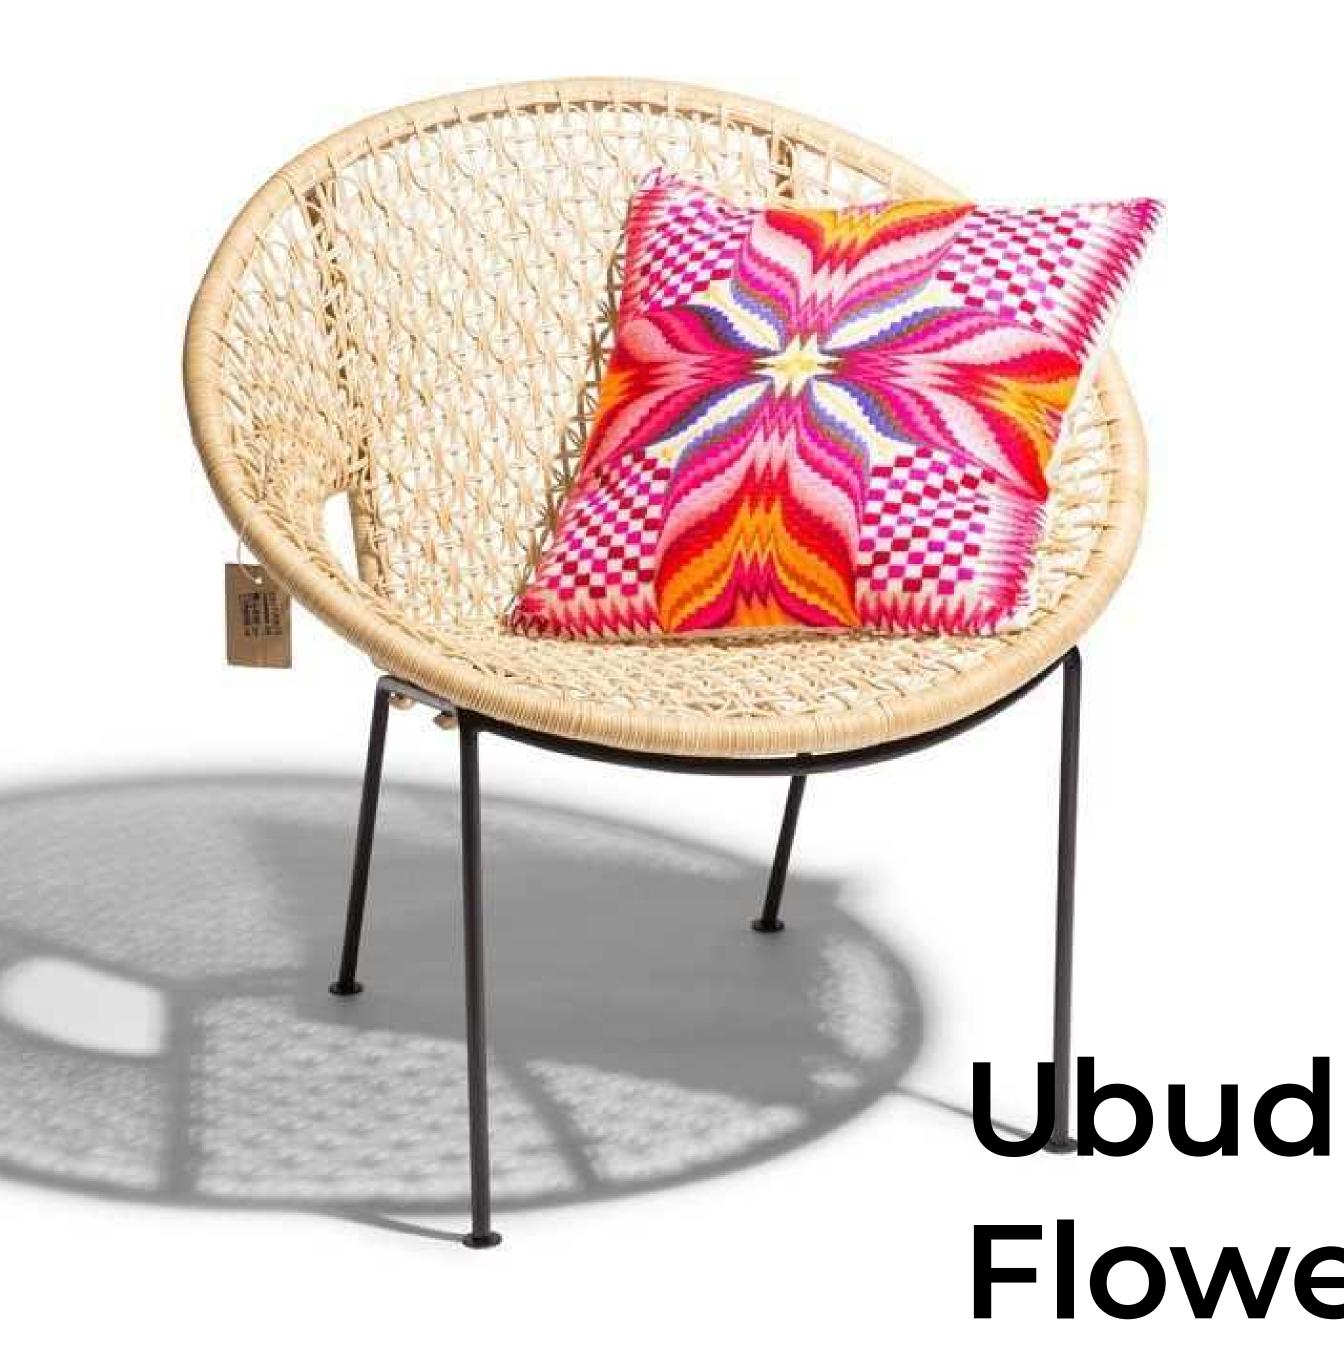

## Ubud Classic

This comfortable rattan armchair has a warm and natural look. The chair is suitable for years of indoor and sporadic outdoor use. The Ubud chair is carefully handmade by skilled craftsmen from the islands of Bali and Java. The chair is completely developed and manufactured in a sustainable manner by Fair Furniture in Bali.

## Materials :

The seat is completely hand-woven with natural rattan. The base is made of steel and can be detached.

The seat has a slight curvature so that the chair comfortably supports your body. The rattan seat is flexible but firm.