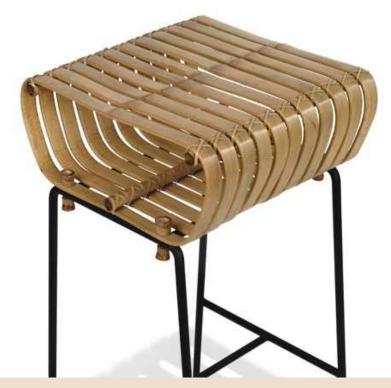

## Rib Barstool

This playful yet seriously strong stool brings earthiness and softness to any interior. The design takes advantage of the flexibility of the bamboo and firmly conforms to the curvature of the body.

## Specifications

| Made in         | Bali, Indonesia                                             |
|-----------------|-------------------------------------------------------------|
| Dimensions      | 43W/78H/38D cm<br>16.9"/30.7"/15"inch<br>Width/height/depth |
| Weight          | 7.1Kg(15.6lbs)                                              |
| Footrest Height | 24cm (9.4")                                                 |
| SKU             | RIB/BN/BAR                                                  |

#### Bamboo

seat is diligently crafted by hand.

### Handmade

In Bali, Indonesia

### Black Steel Frame

Strong and can be used outdoors, but for long-term use we advise the chair to be stored inside and kept dry.

Height 78cm