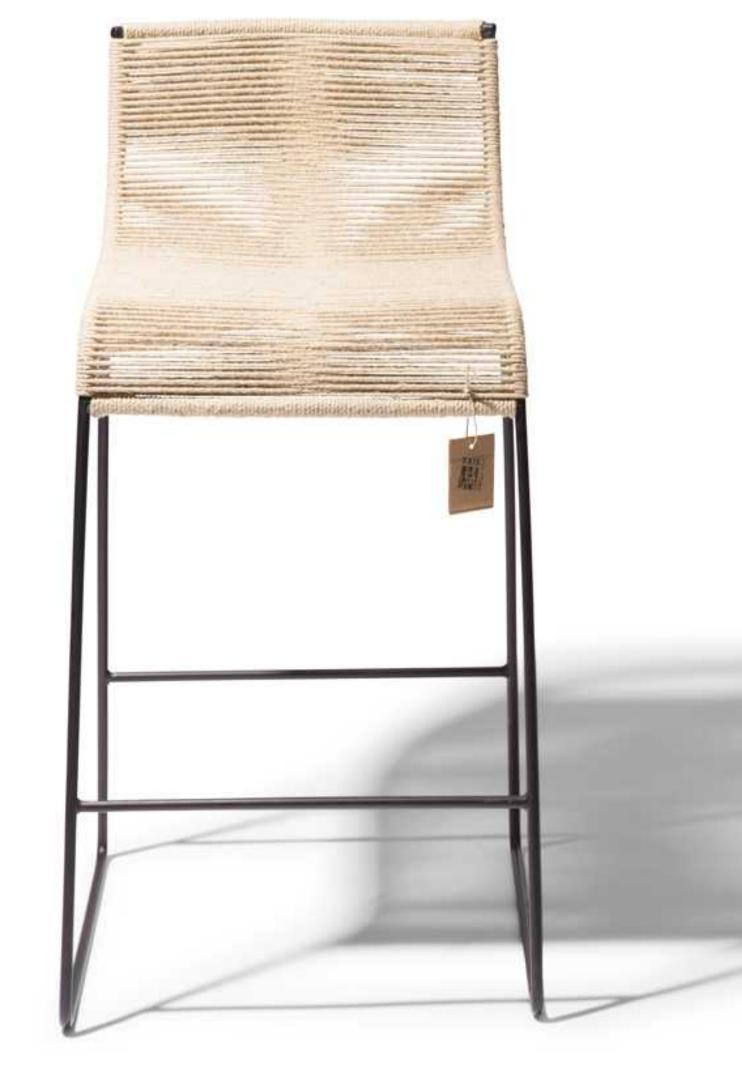

## Zicatela Barstool

## Zicatela Barstool

The Zicatela barstool is the ideal barstool for both indoor and outdoor use. They can be used both at pool areas and indoor kitchens. The seat is flexible and comfortable

## Specifications

Made in

Dimensions

50W/98H/34D cm 19.7"/38.6"/13.4" Width/height/depth

8kg (18lbs) Weight

Mexico

Seat height 74cm (29.1") SKU

ZIC/

### Comfortable seat with backrest

- Handmade in Mexico - Solid steel frame, galvanized and powder-coated

#### Handmade in Mexico

### Solid Steel

- Solid steel frame, galvanized and powder-coated

Height 98cm