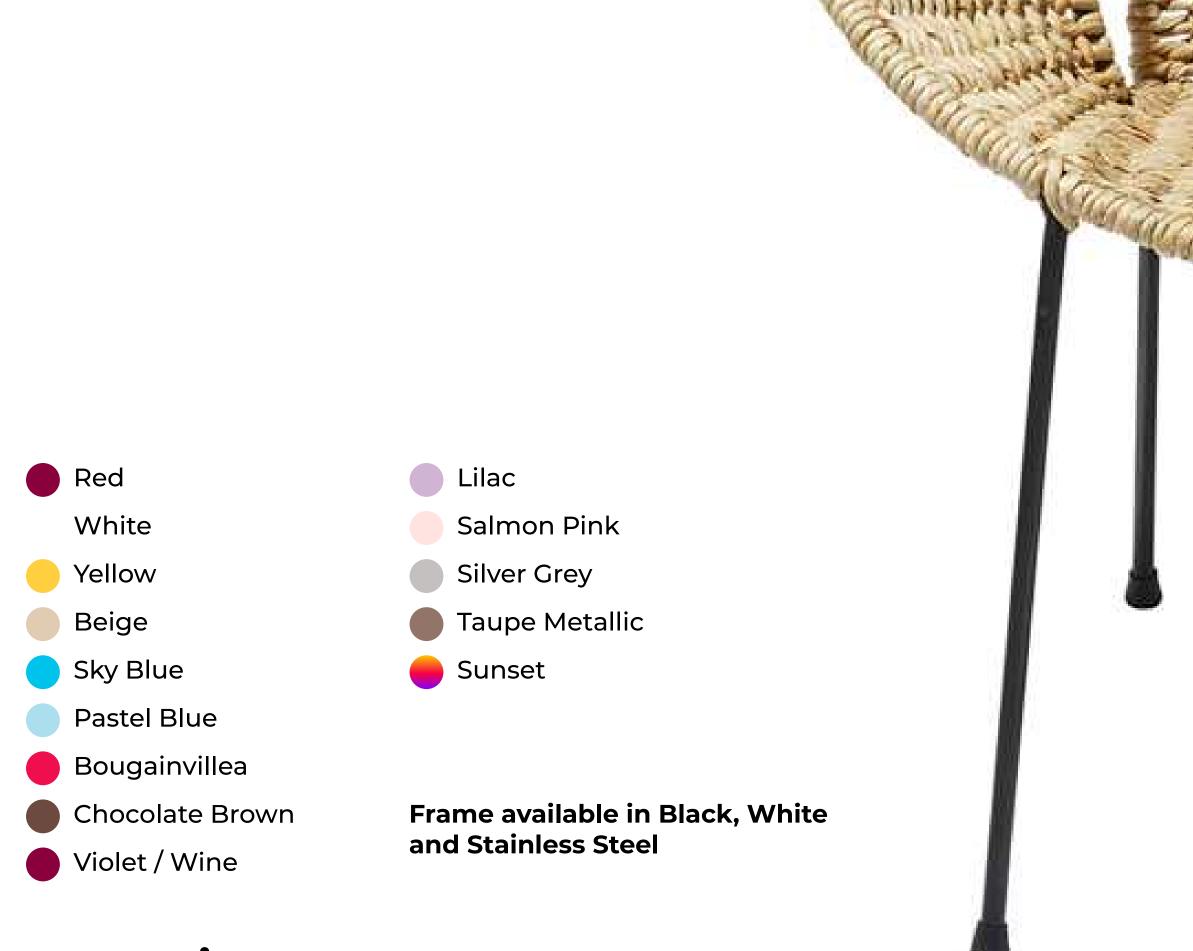

# Available in :

Light Brown Hemp with White Frame

Light Brown Hemp with Black Frame

Light Brown Hemp Cords with Turquoise PVC Accent

# Available in :

Natural Tule Reed With Black Frame

#### Frames available in Black, White and Stainless Steel

# Acapulco Chair Leather

Available in :

Natural Brown Leather

**Black Leather** 

# Available in :

Natural Brown Leather

**Black Leather** 

Available in : Black Leather Brown Leather