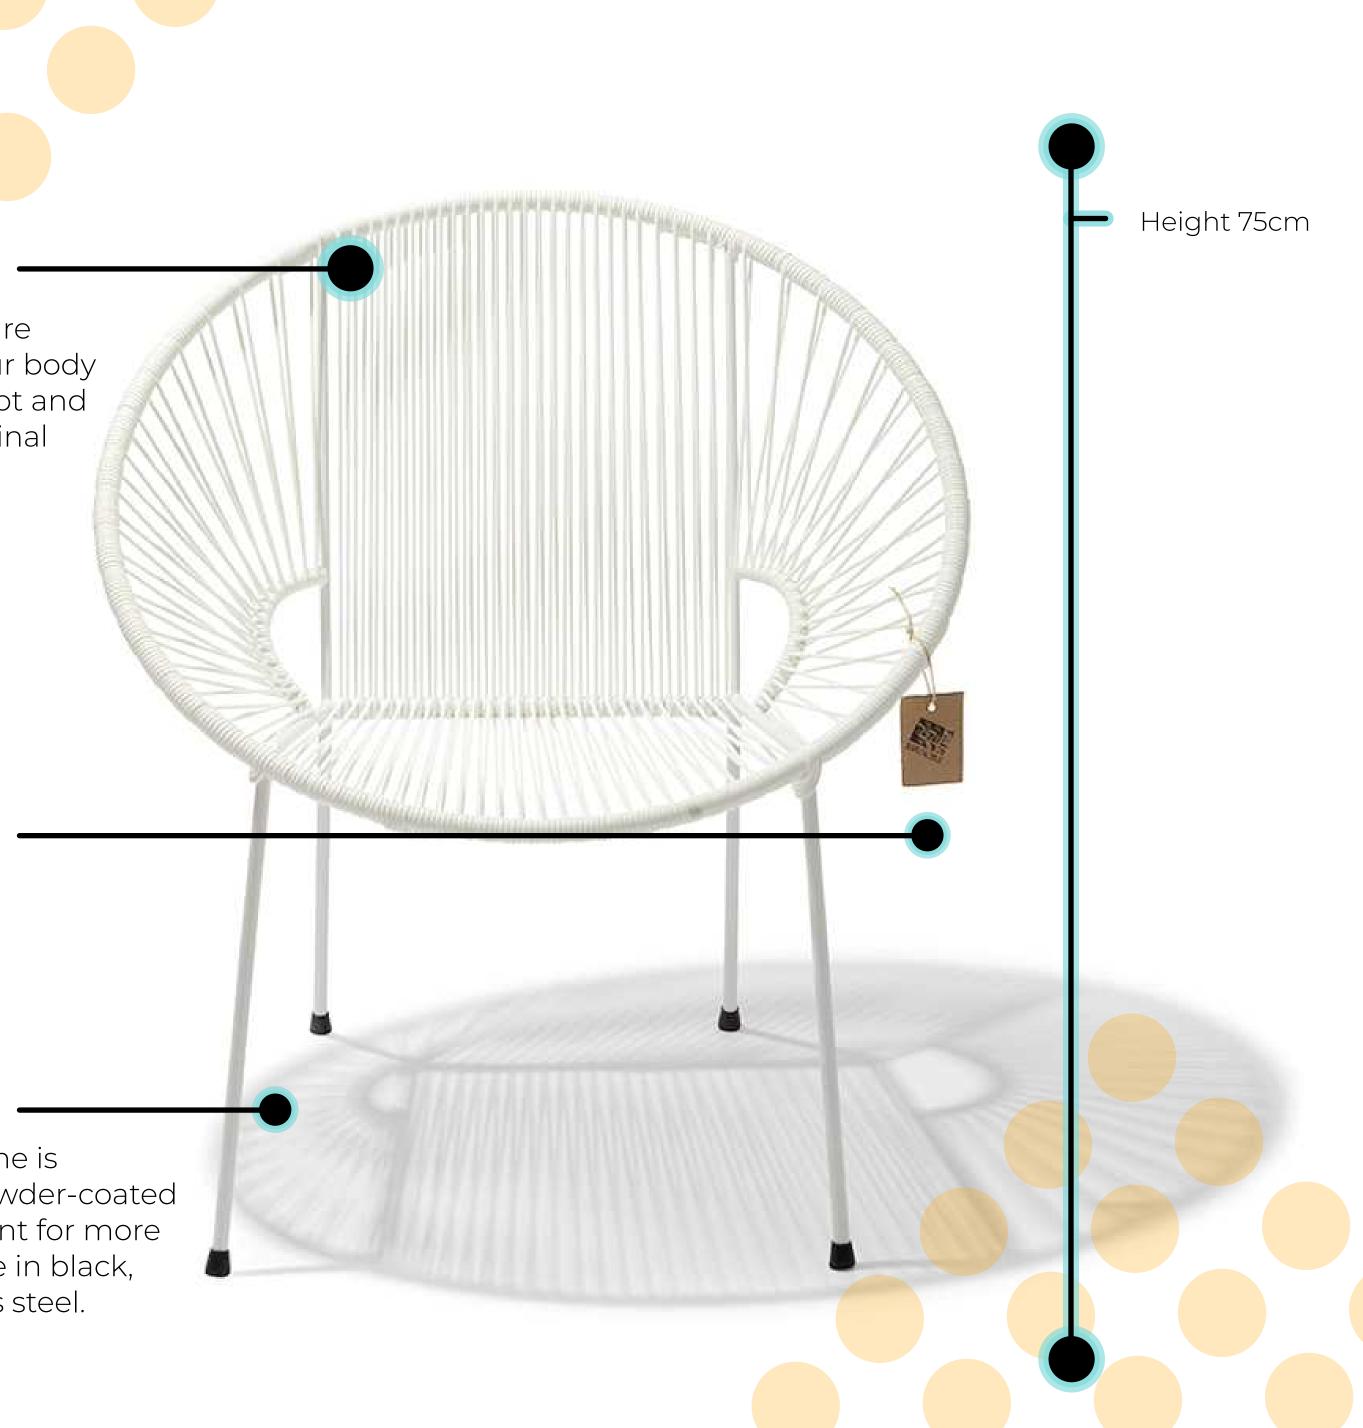

# Acapulco Classic

This classic version of the original Acapulco chair is an absolute asset to any space. This timeless lounge chair can be enjoyed for many years, both indoor and outdoor!

### Specifications

Made in

Dimensions

Weight Seat Height SKU

Mexico

75Wx88Hx96D 29.5"/34.6"/37.8" Inch Width/height/depth

8.2 Kg (18LBS)

37cm (14.6 Inch)

#### PVC

Handwoven with comfortable PVC cords with "memory", so that the seat forms itself to your body and returns to its original shape after use.

### Solid Steel

Galvanized, powder-coated steel and texturized paint suitable for outdoor use