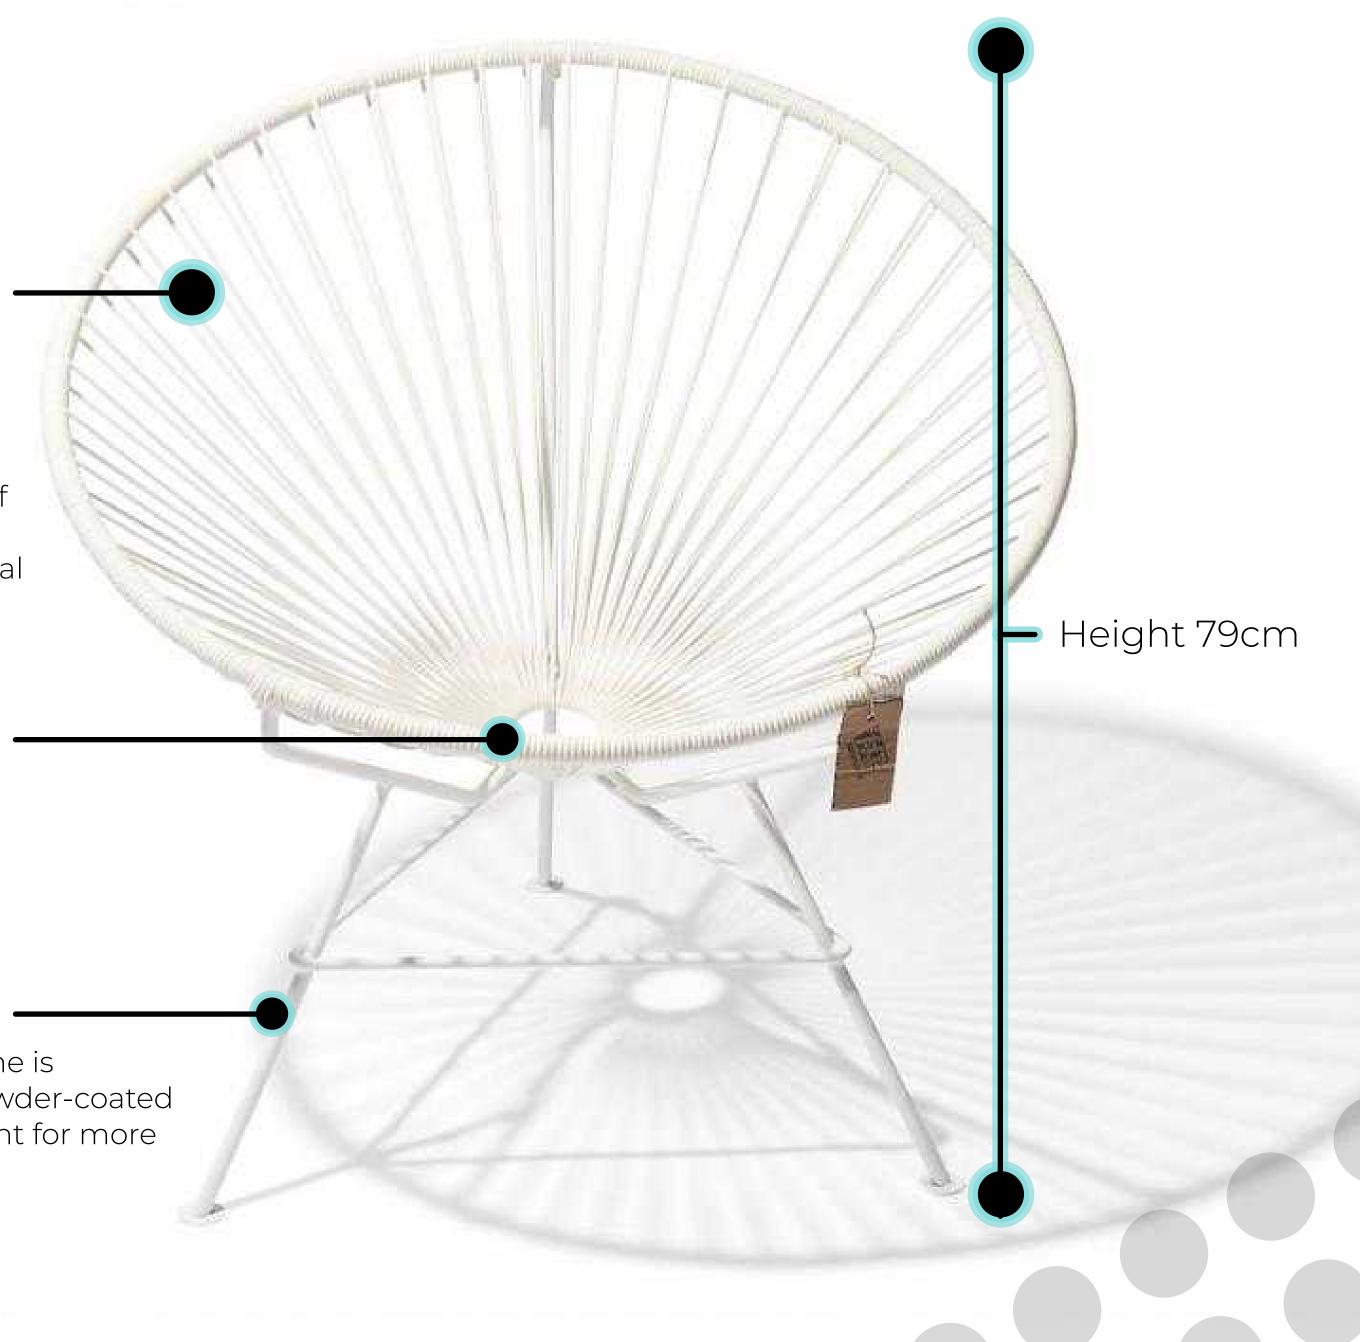

## Ubud Classic

This comfortable rattan armchair has a warm and natural look. The chair is suitable for years of indoor and sporadic outdoor use. The Ubud chair is carefully handmade by skilled craftsmen from the islands of Bali and Java. The chair is completely developed and manufactured in a sustainable manner by Fair Furniture in Bali.

## Specifications

Made in

Dimensions

Weight Seat Height SKU

Bali, Indonesia

75W/79H/65D cm 29.5"/31.1"/25.6"Inch Width/height/depth

6Kg (13lbs)

41cm (16.1")

### Solid Steel

Handcrafted solid steel frame. Detachable.

Height 79cm