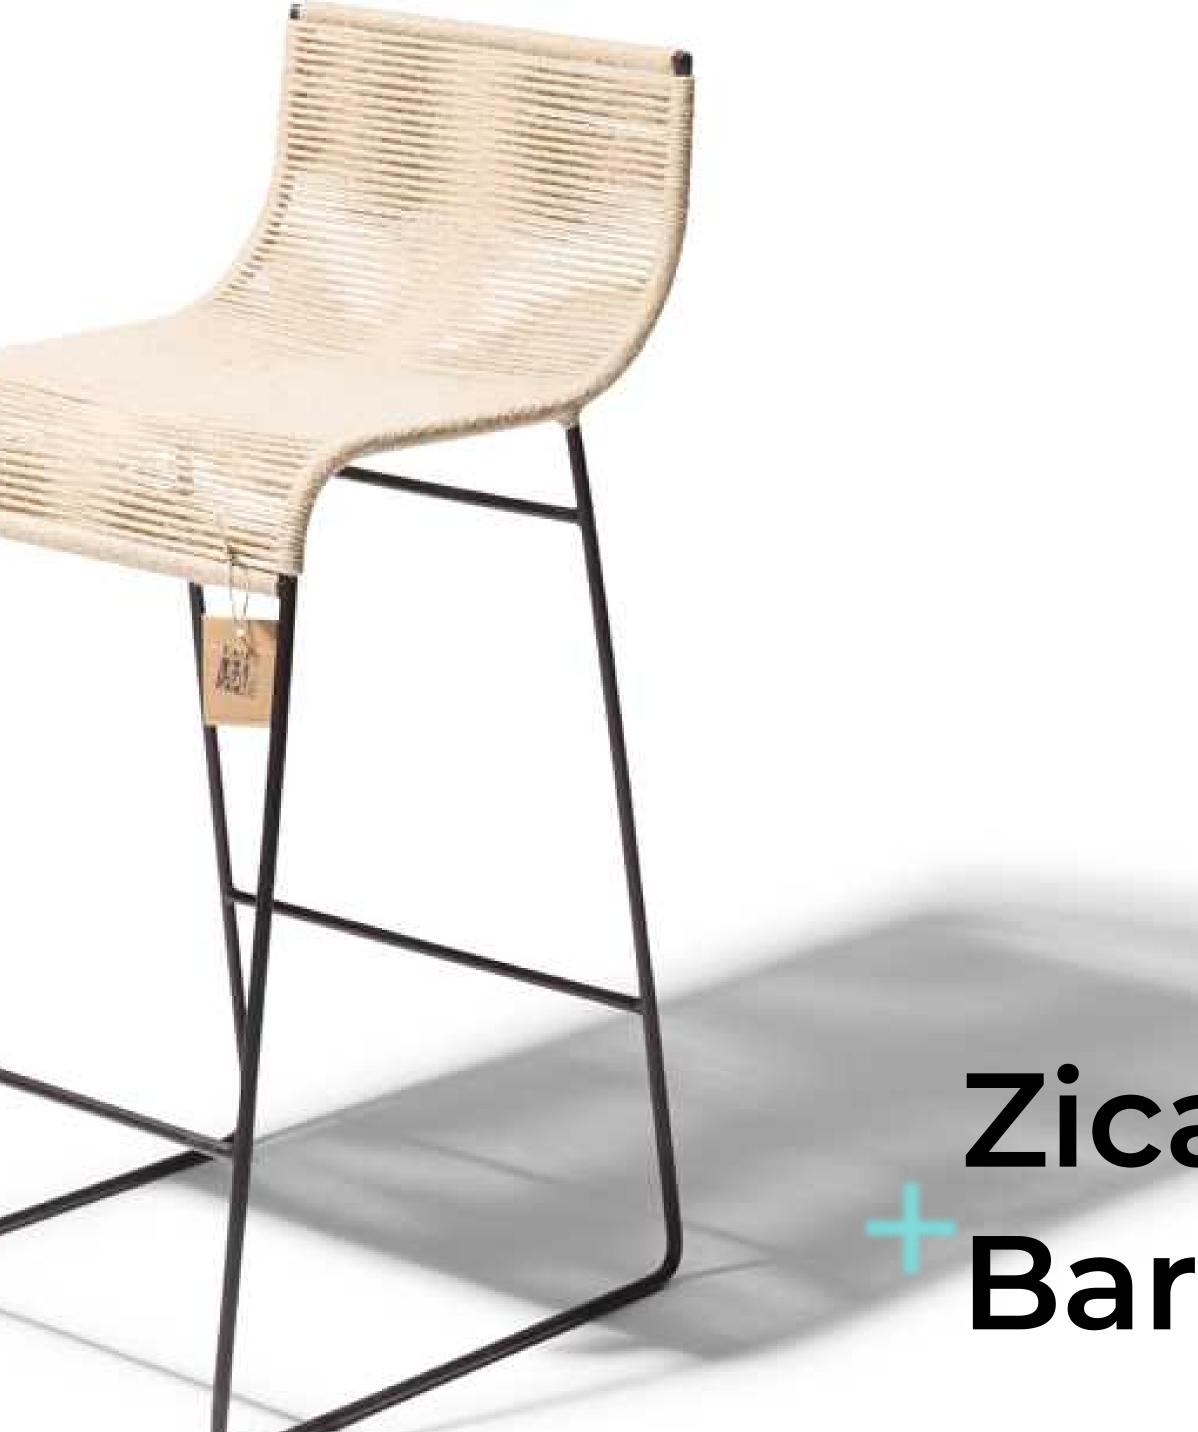

## Zicatela Barstool

## Zicatela Barstool

The Zicatela barstool is the ideal barstool for both indoor and outdoor use. They can be used both at pool areas and indoor kitchens. The seat is flexible and comfortable

## Specifications

Made in

Dimensions

50W/98H/34D cm 19.7"/38.6"/13.4" Width/height/depth

8kg (18lbs) Weight

Mexico

Seat height 74cm (29.1") SKU

ZIC/