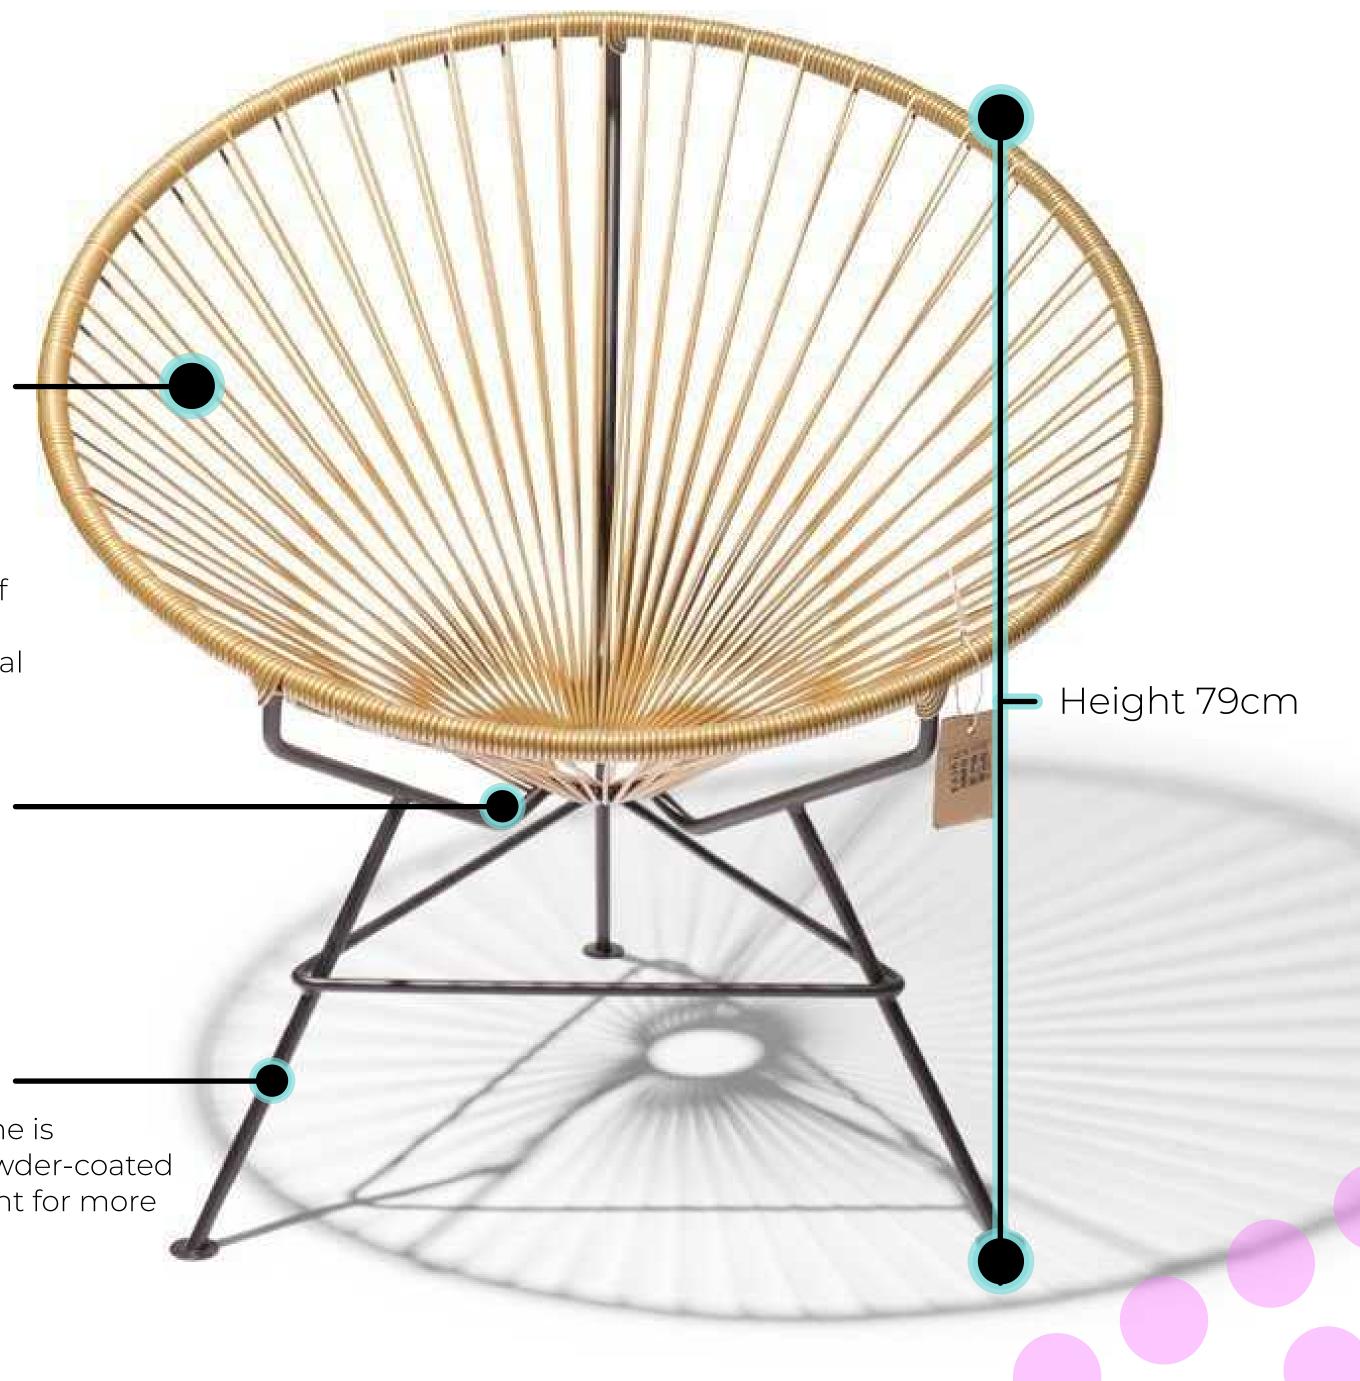

### Specifications

Made in

Dimensions

Weight Seat Height SKU Mexico

80W/79H/76D cm 31.5"/31.1"/29.9" inch

Width/height/depth

8Kg (111bs)

**it** 43cm (16.9")

### Solid Steel