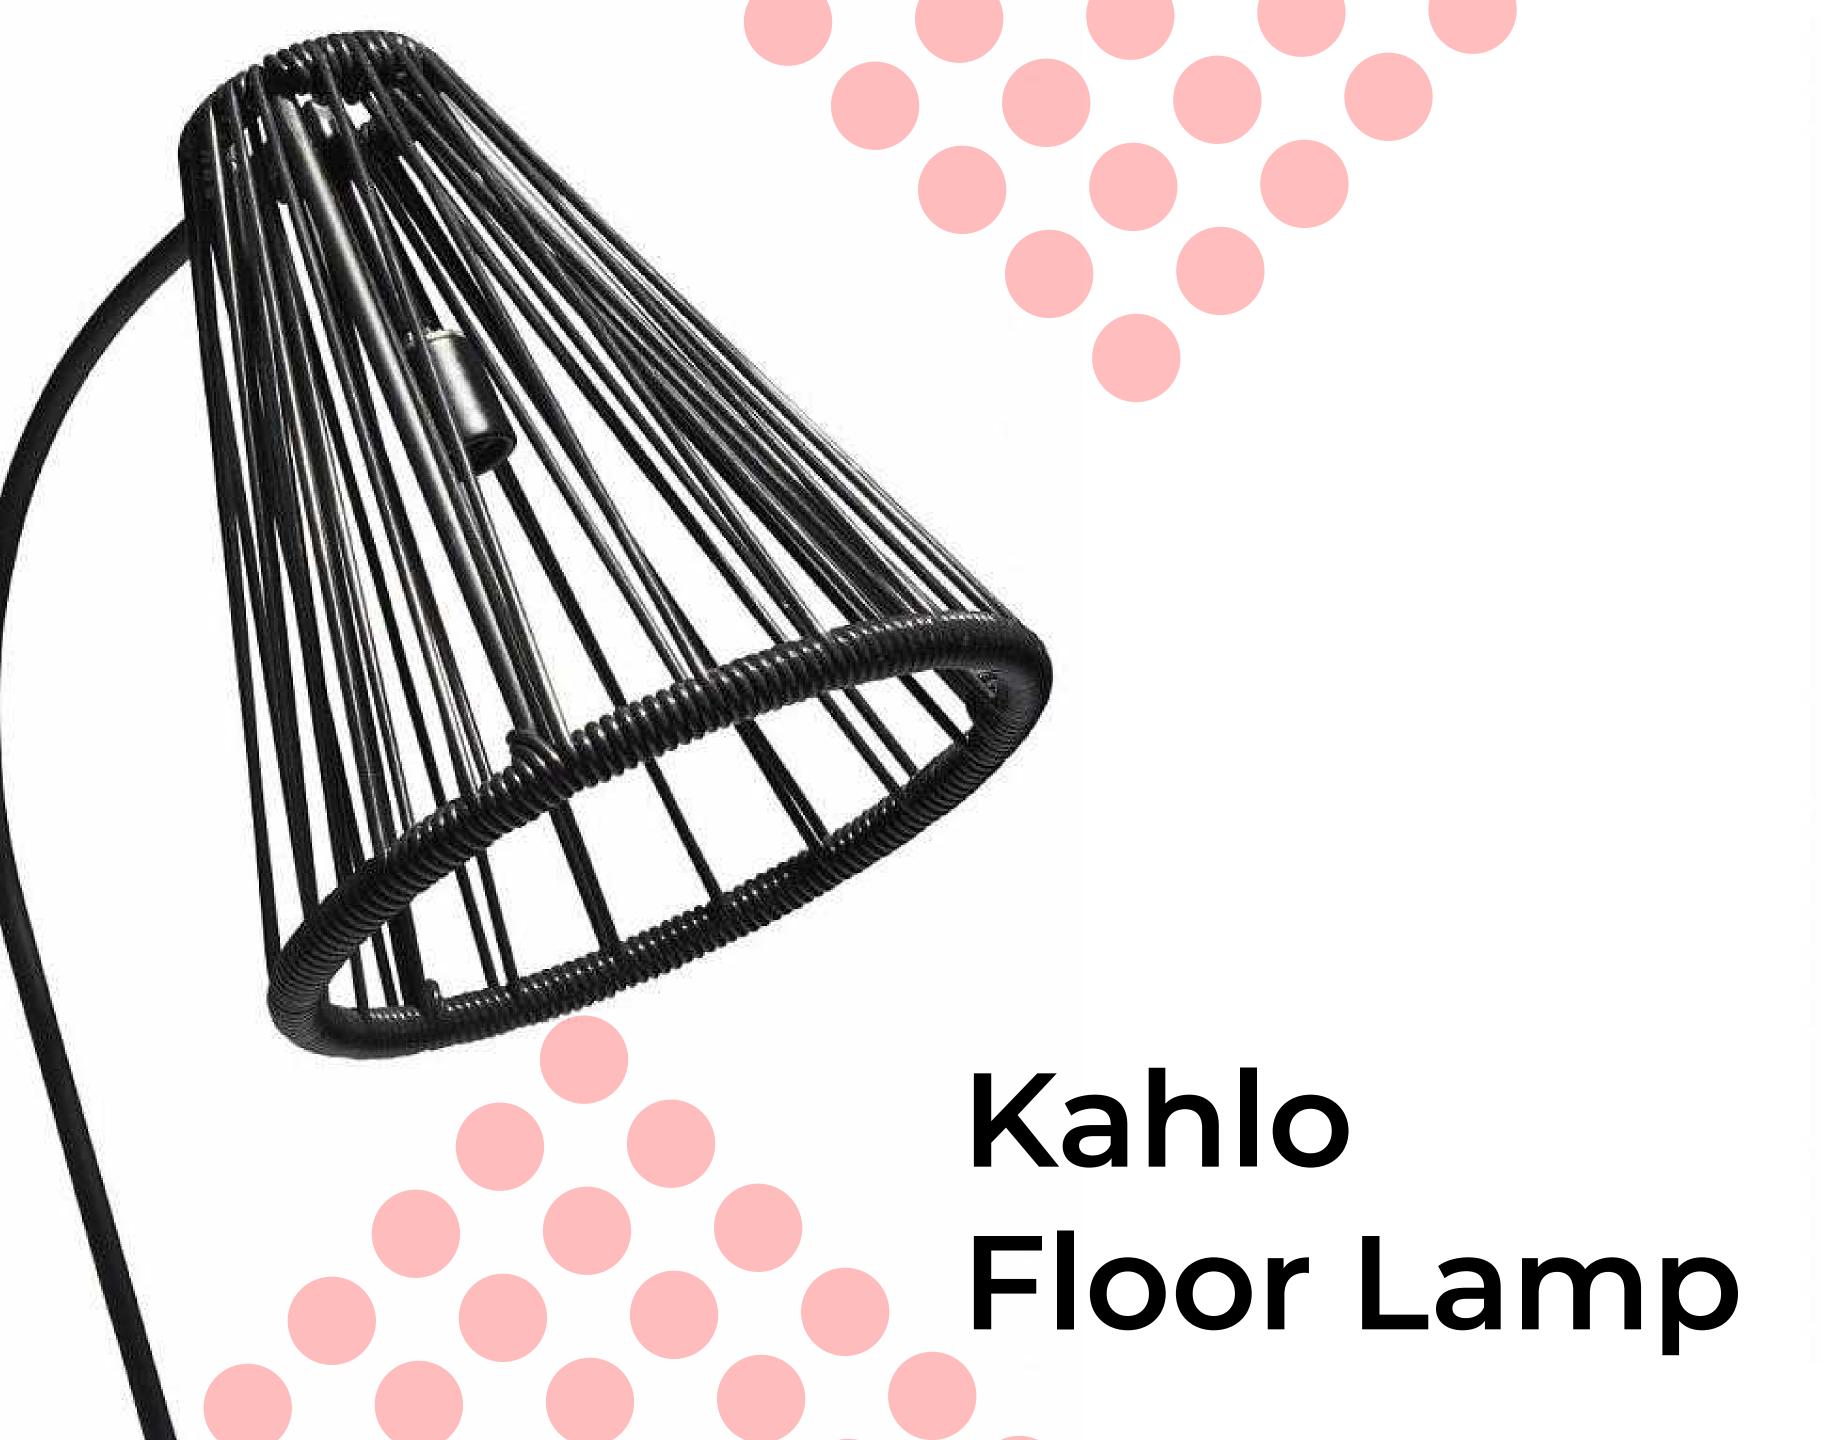

## Kahlo Floor Lamp

The Kahlo floor lamp is an eye-catcher for any interior with an unique design of simple lines and the open shade of hand-woven pvc.

Design by Nuria Pérez, Spain.

#### Solid Steel

sturdy steel frame, cable is concealed in frame height 145cm