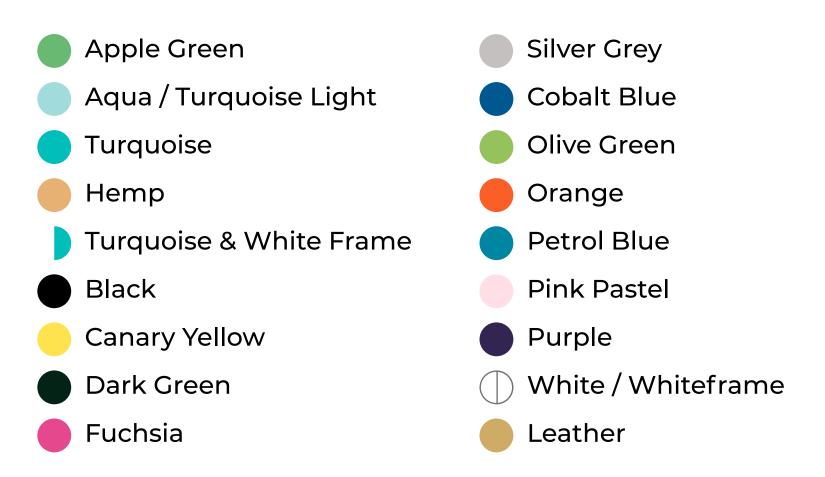

# Available in :

### Materials :

This original Mexican Acapulco chair is made with recycled PVC as much as possible. The PVC cords are resistant to temperatures from -18°C to +80°C and direct sunlight, contain anti-oxidants and are free of phthalates.

This not only ensures that the chair is less harmful to our environment, but also makes it suitable for both indoor and outdoor use!

Violet / Wine

# Frames available in Black, White and Stainless Steel