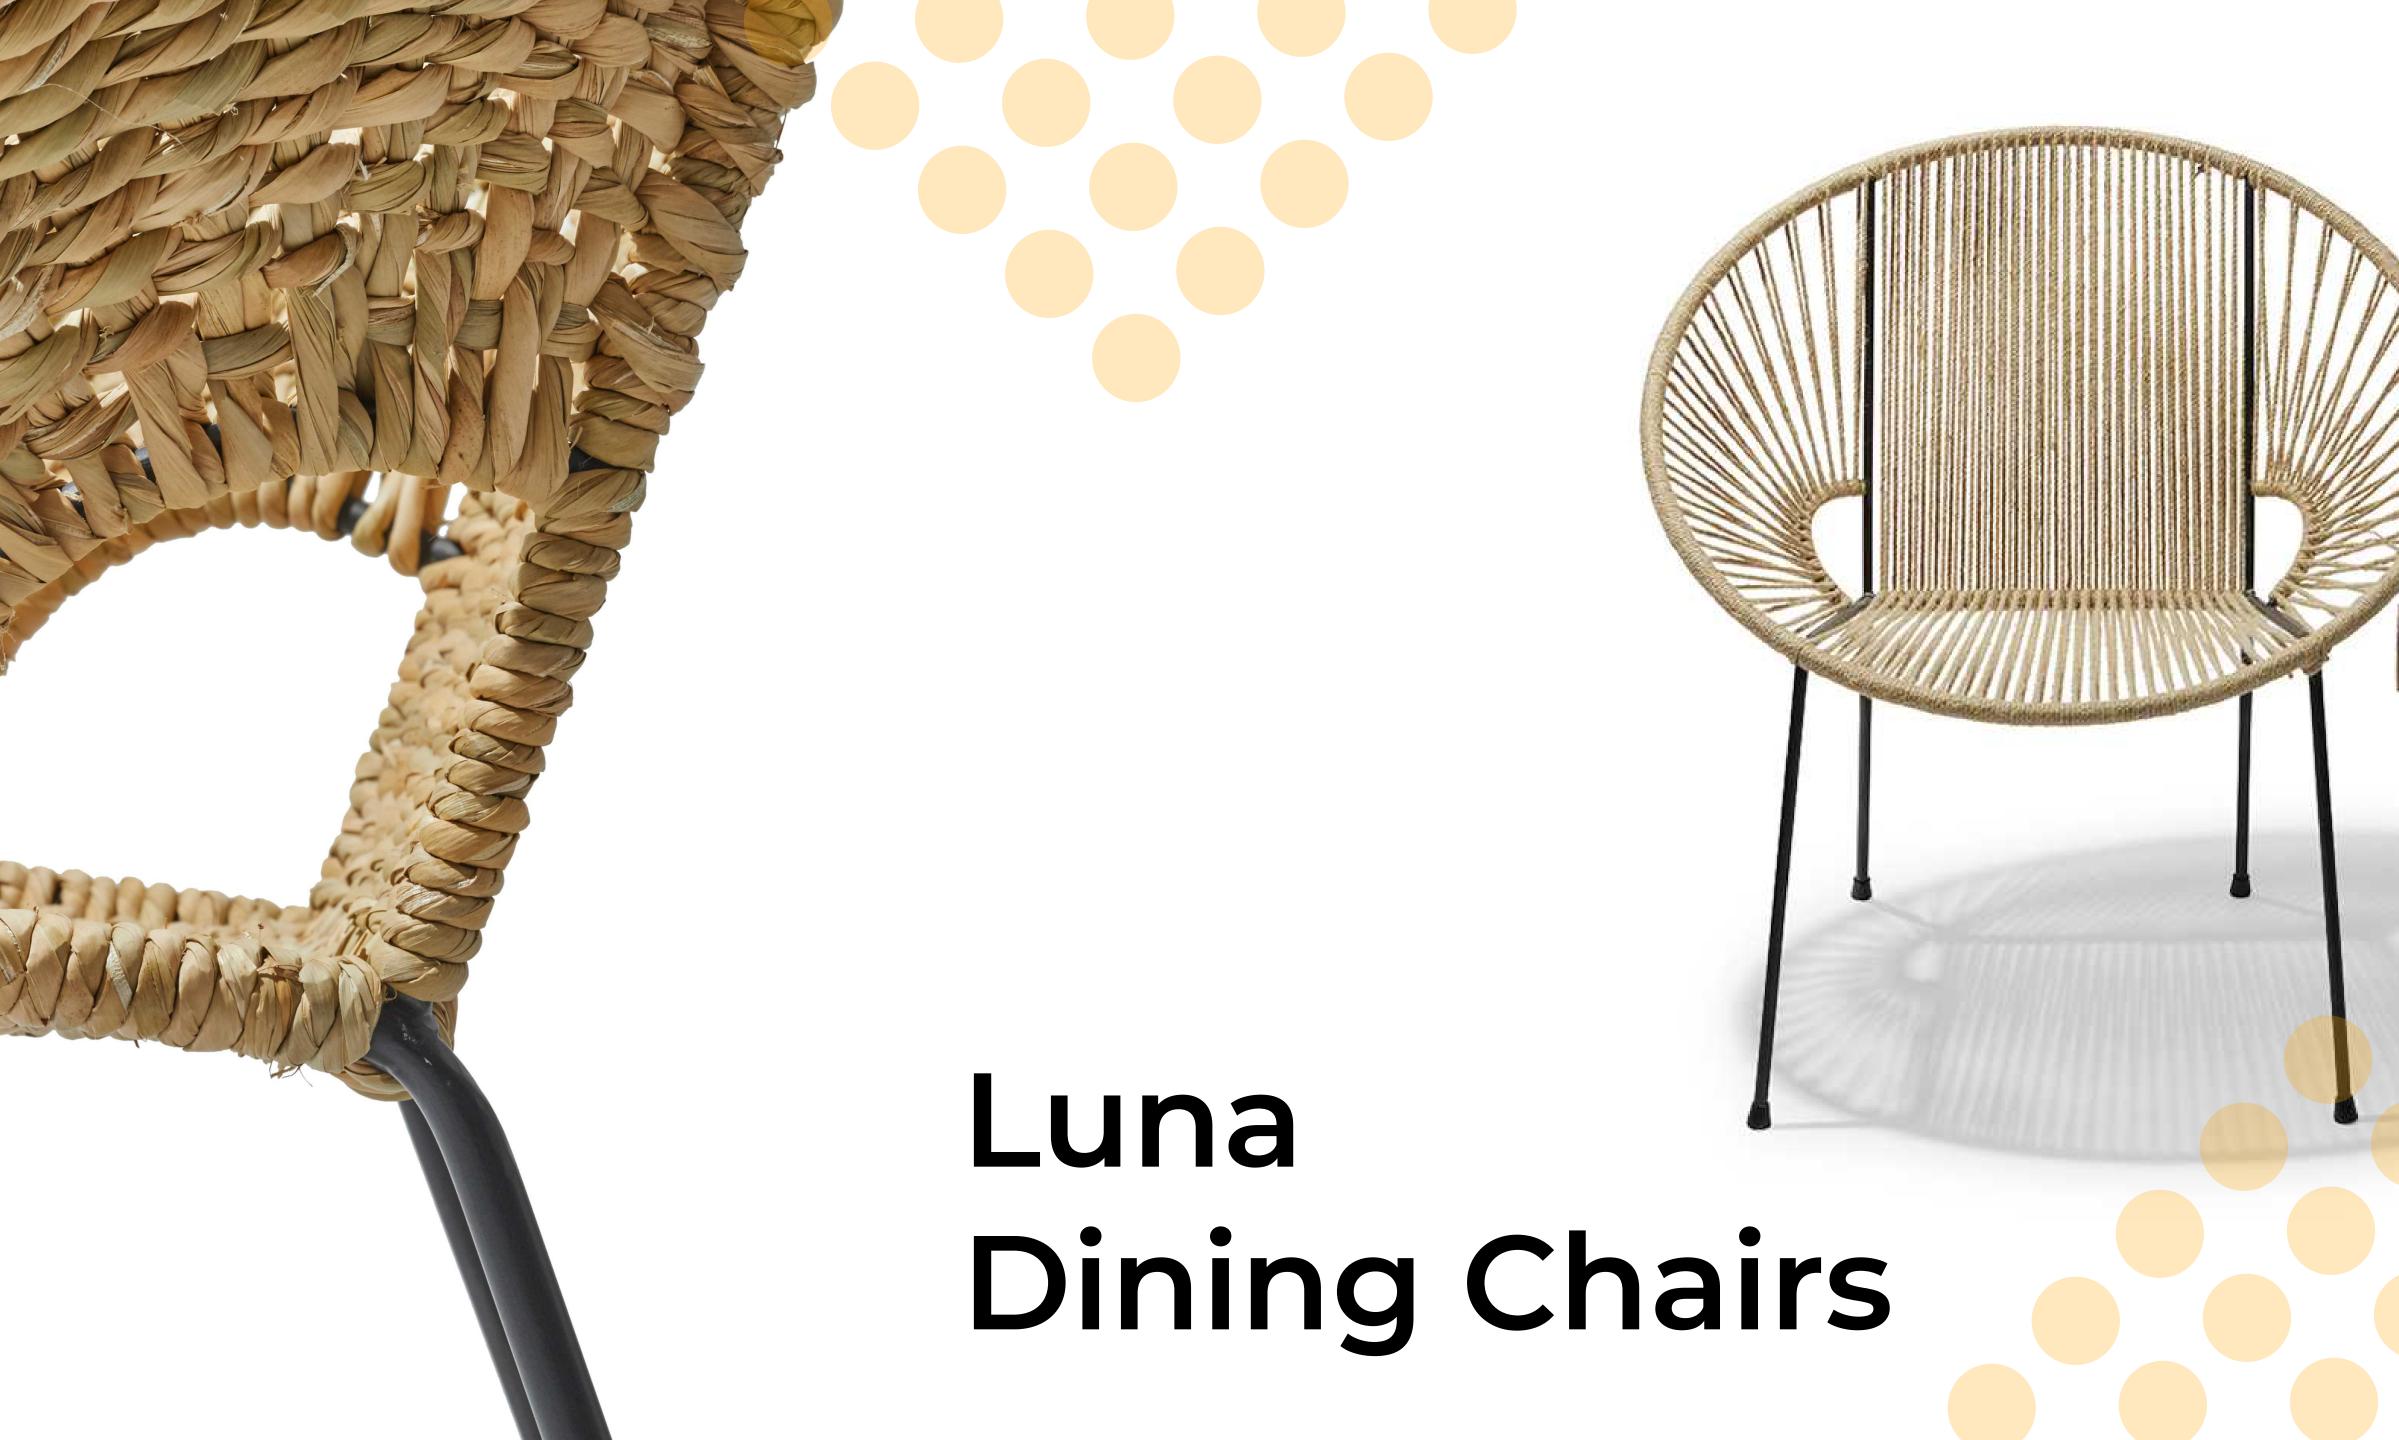

## Luna **Dining Chair**

The Luna chair is very versatile due to its open structure and durability of the materials used. It can serve as an indoor dining chair or as outdoor furniture on your terrace. Because of its open and spacious design it is also great for small spaces.