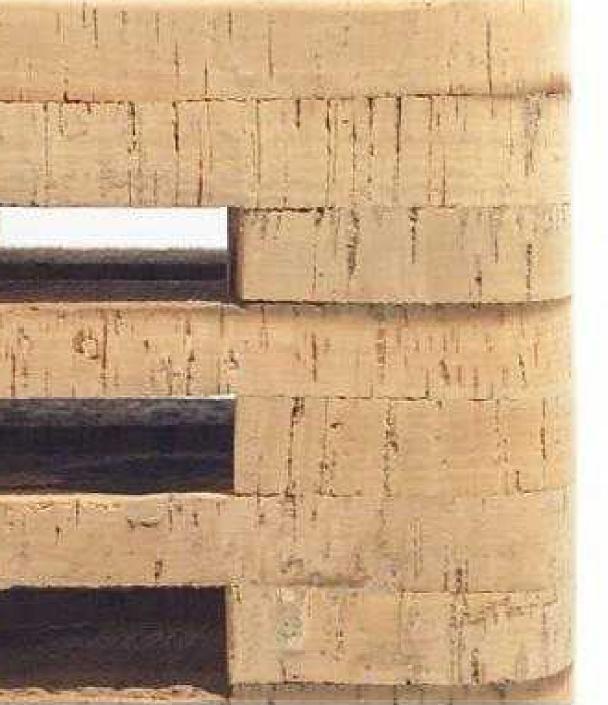

### **Cork Stool**

### Cork Stool

These cork stools are great for decorating any space inside or outside.

They can be used as a seat, ottoman, stool or side table.

They are water and fire resistant and very durable for years of fun indoor and outdoor.

No tree is cut in order to obtain cork, only the bark is harvested. Cork oak trees store carbon in order to regenerate their bark. Cork is hypoallergenic and hydrophobic.

Square and Round Version Available