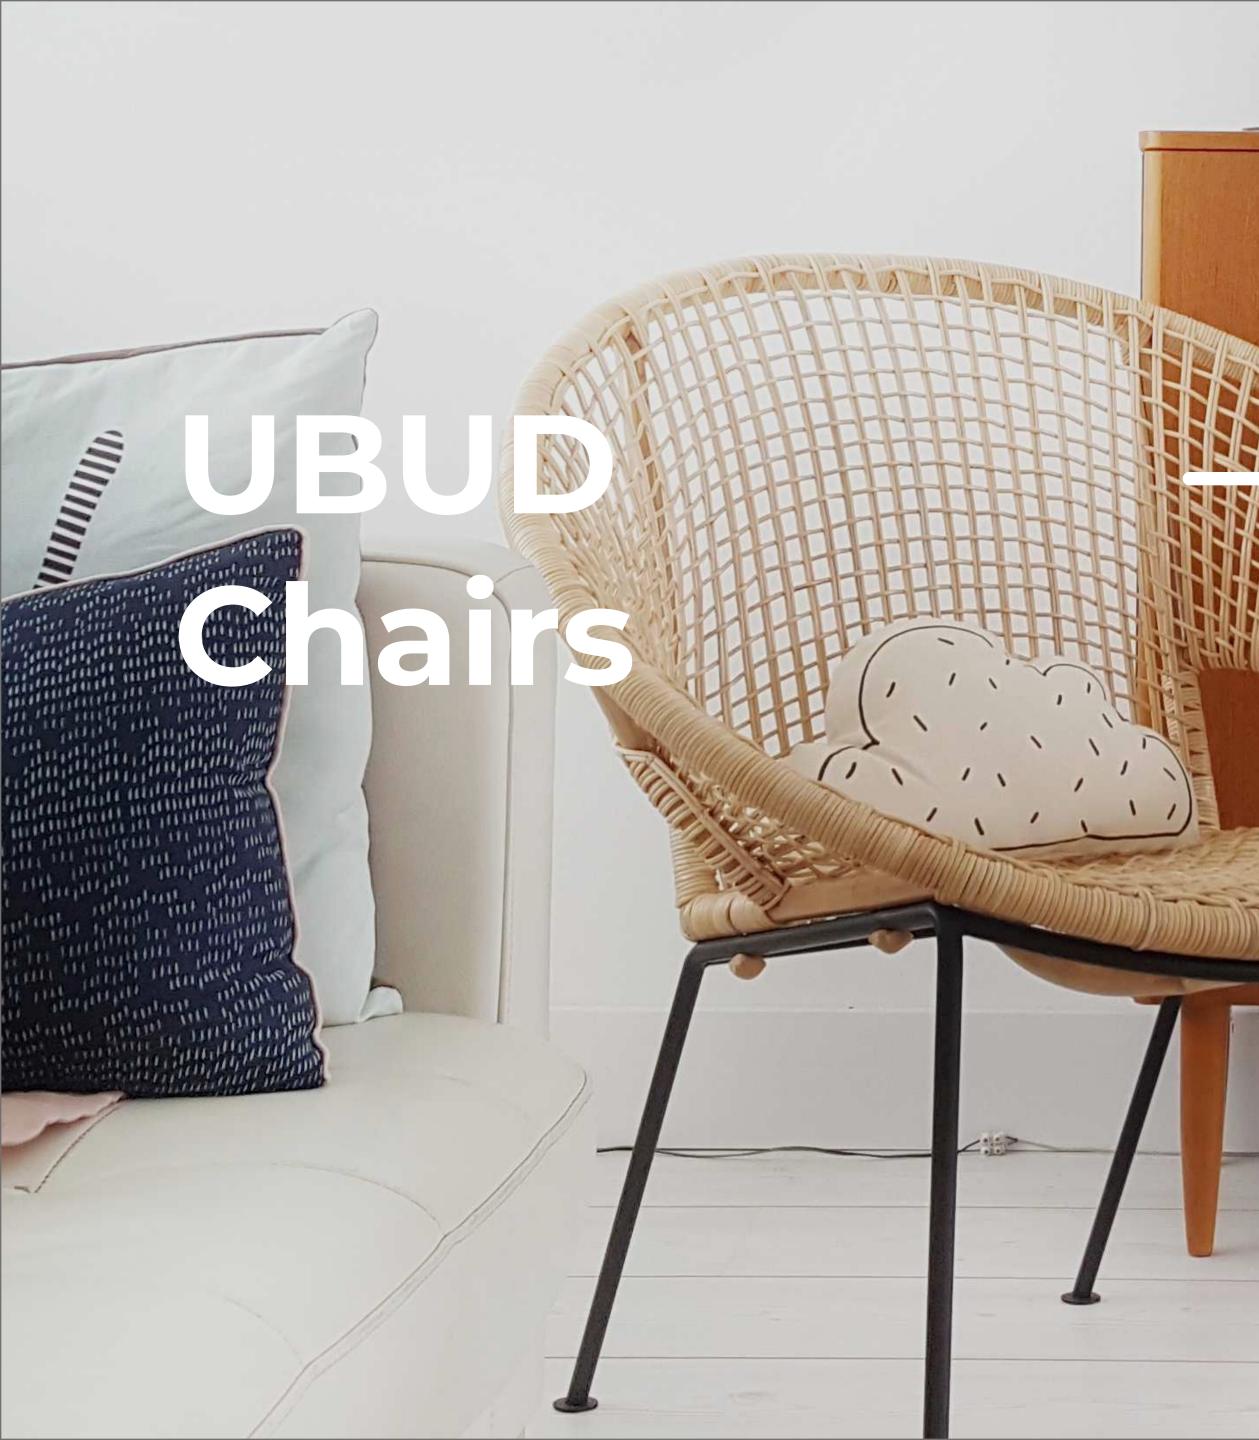

## Ubud Classic

This comfortable rattan armchair has a warm and natural look. The chair is suitable for years of indoor and sporadic outdoor use. The Ubud chair is carefully handmade by skilled craftsmen from the islands of Bali and Java. The chair is completely developed and manufactured in a sustainable manner by Fair Furniture in Bali.

## Specifications

Made in

Dimensions

Weight Seat Height SKU

Bali, Indonesia

75W/79H/65D cm 29.5"/31.1"/25.6"Inch Width/height/depth

6Kg (13lbs)

41cm (16.1")