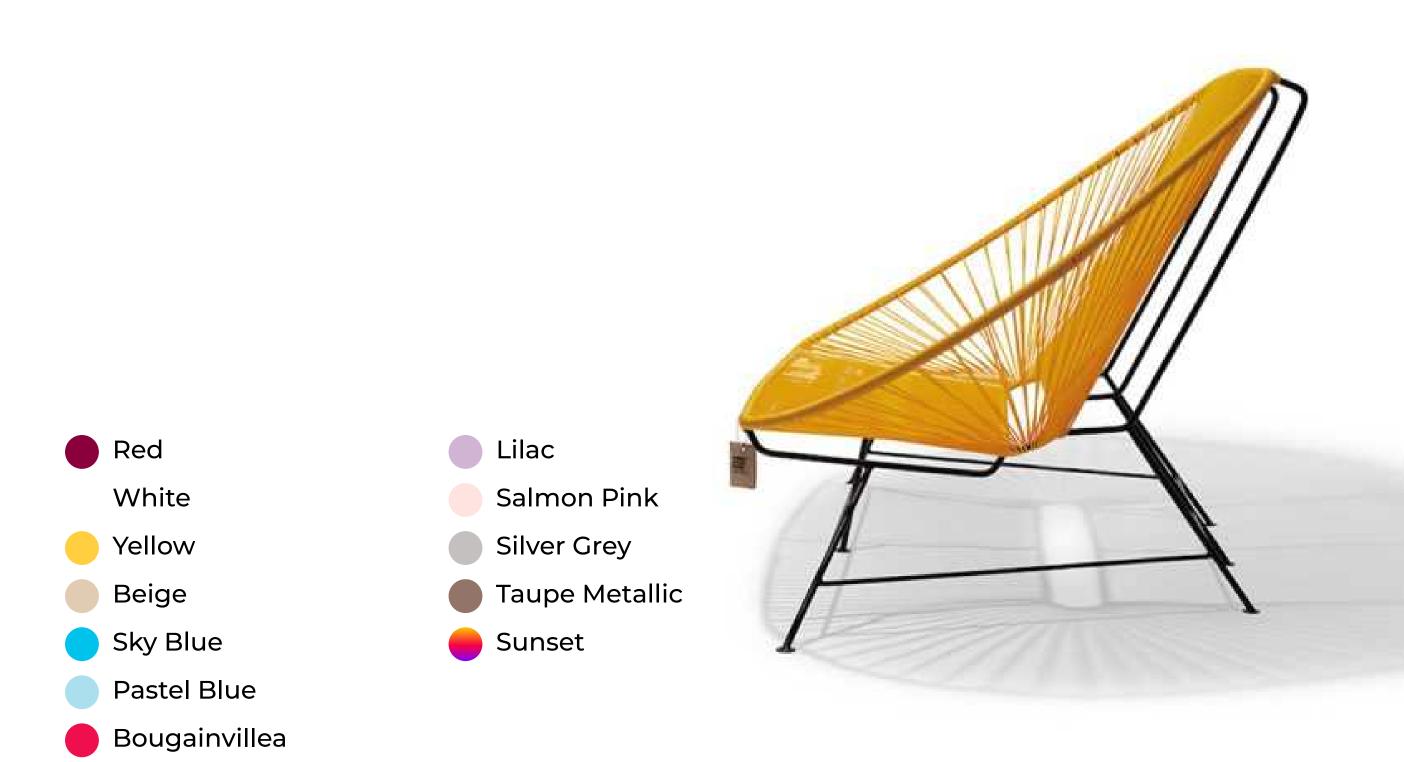

# Acapulco Chair Leather

Available in :

Natural Brown Leather

**Black Leather** 

# Available in :

Natural Brown Leather

**Black Leather** 

Available in : Black Leather Brown Leather