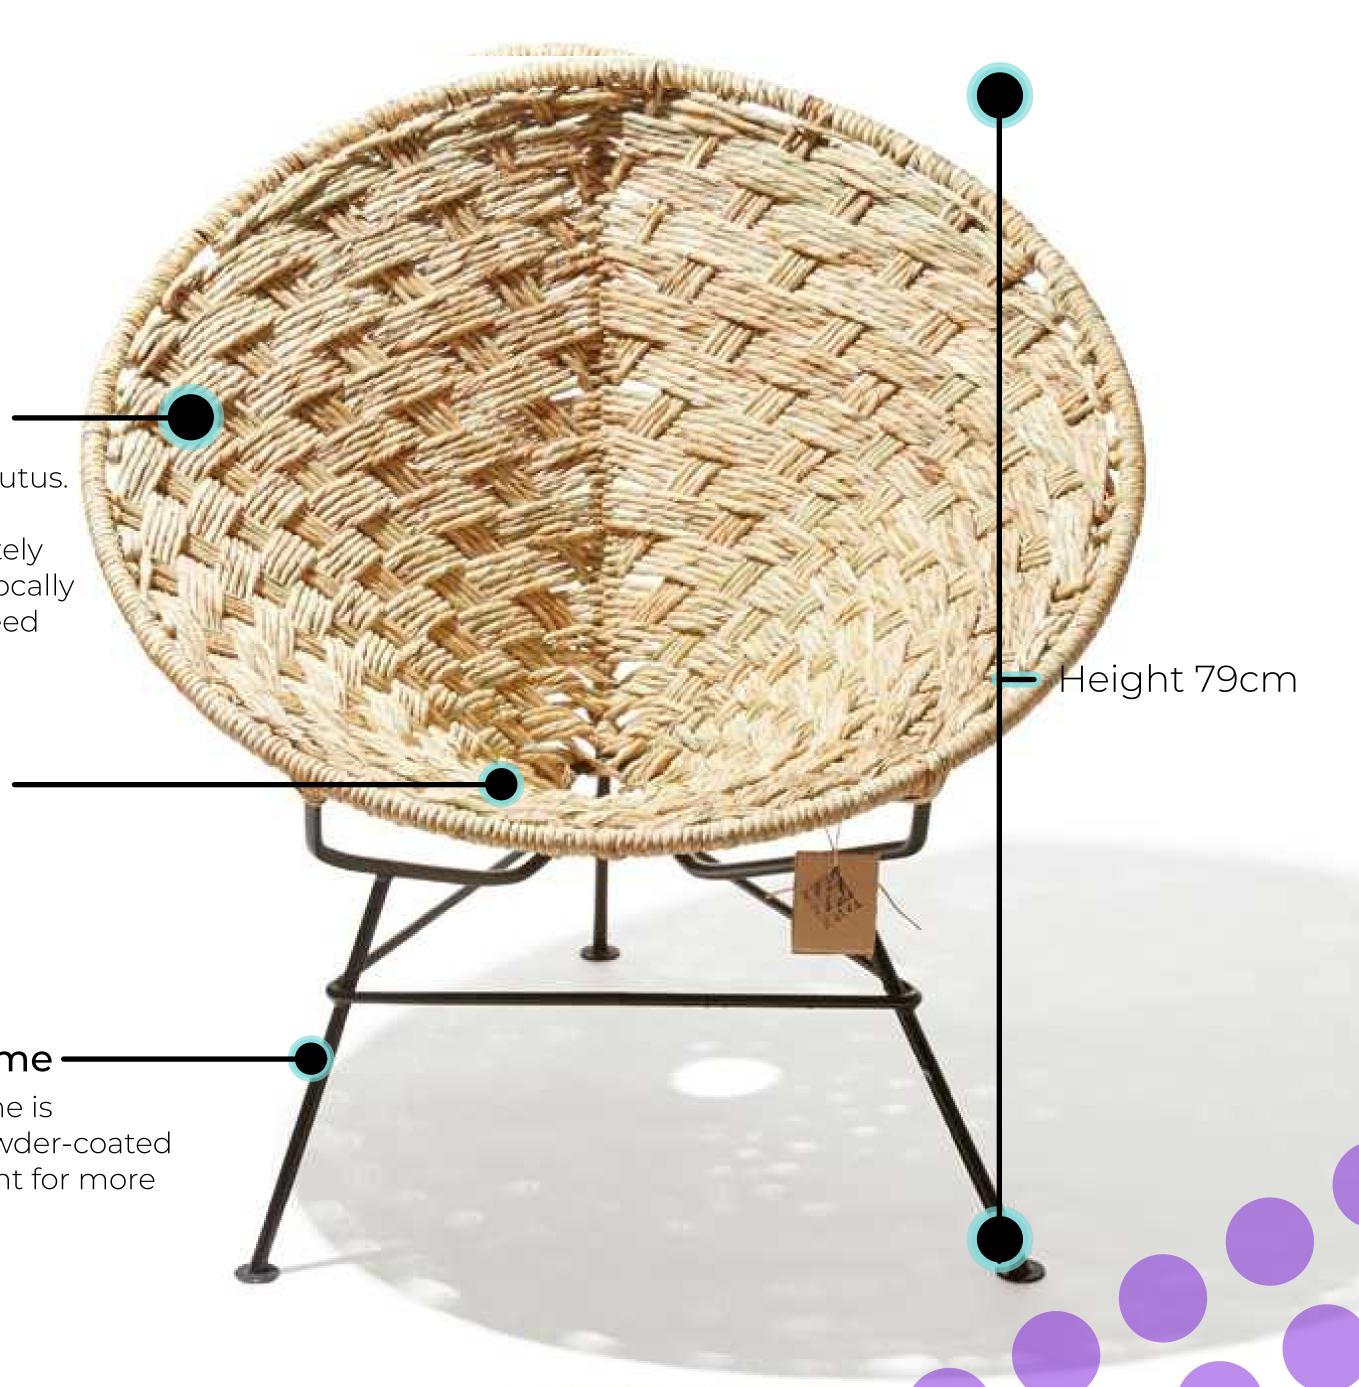

## Condesa Tule Chair 🗸

## Condesa **Tule Chair**

Meet the Condesa chair...in tule! Tule is a reed that grows abundantly by freshwater marshes. It was used by Native American groups to make baskets, mats and even boats. This chair is woven with locally grown Mexican tule - it's light, comfy and durable.

## Specifications

Made in

Dimensions

Weight

SKU

Mexico

80W/79H/76D cm 31.5"/31.1"/29.9" inch Width/height/depth

8Kg (111bs)

Seat Height 43cm (16.9")

CON/TOL

### Natural Reed

Schoenoplectus acutus.

The seat is completely hand-woven with locally obtained natural reed

#### Handmade In Mexico

### Solid Steel Frame

The solid steel frame is galvanized and powder-coated with texturized paint for more durability.

## Condesa Tule Chair

## Available in :

Natural Tule Reed With : Black Frame White Frame Stainless Steel

## Materials :

The seat is completely hand-woven with locally obtained natural reed (Schoenoplectus acutus). The base is made of galvanized and powder coated steel.

The chair can be used outdoors, but for long-term use we advise the chair to be stored inside and kept dry.

## Maintenance :

Clean with little water, soap and a soft brush. Store in a dry place or cover against rain. If the chair is wet, we recommend that you first allow the chair to dry before covering.