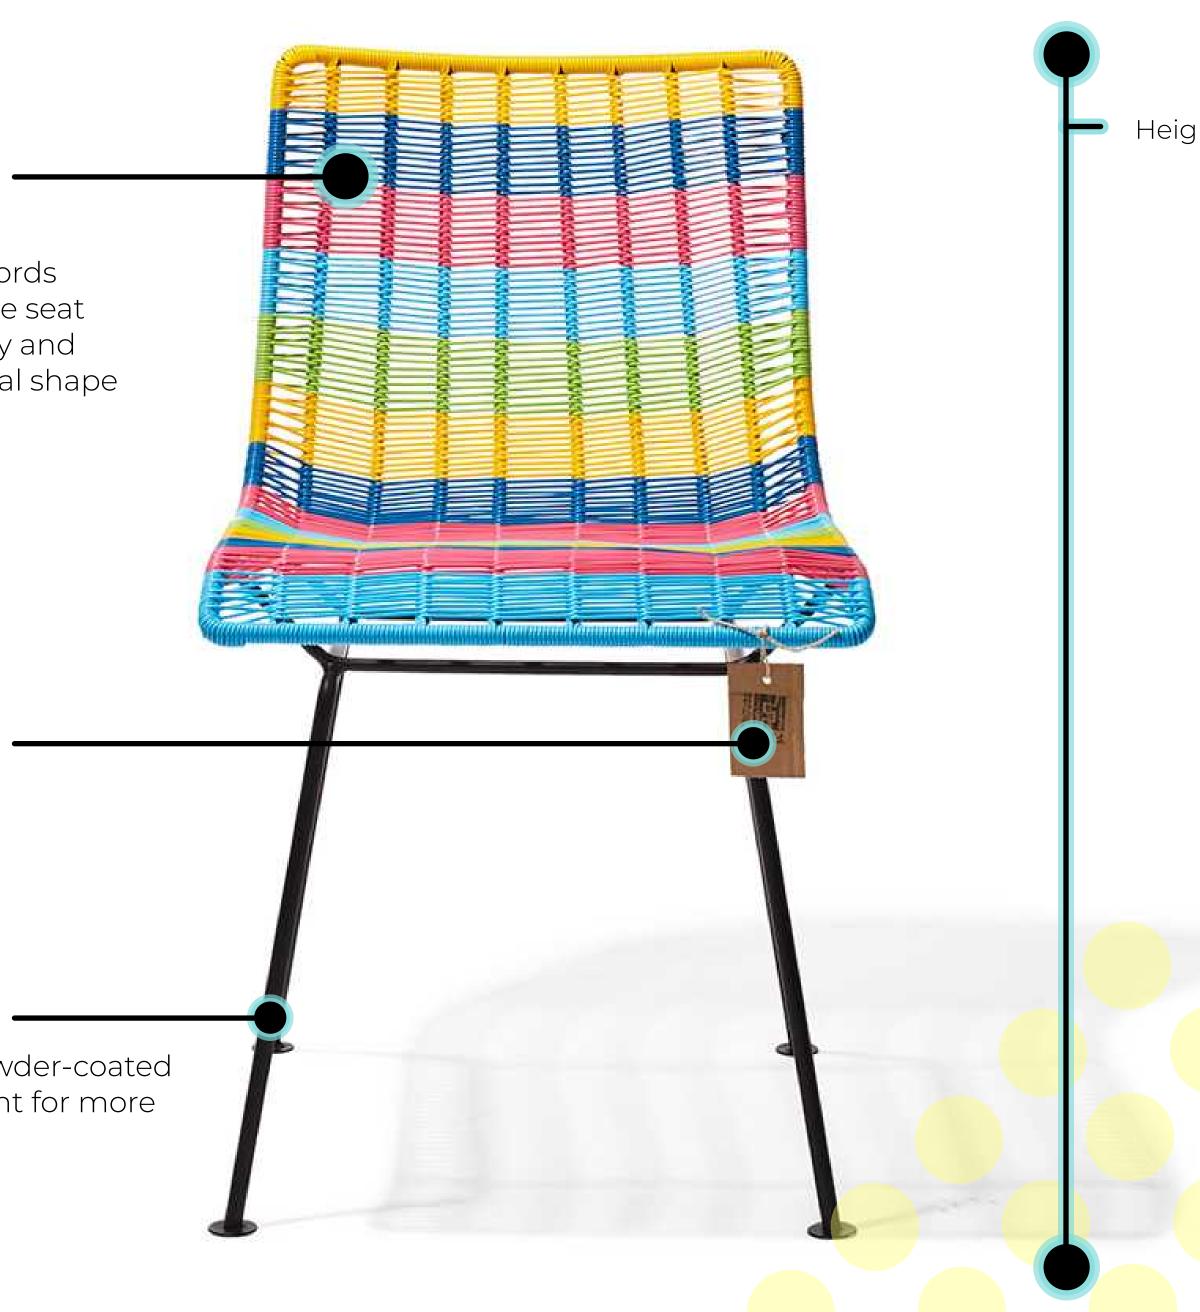

#### PVC

Handwoven with comfortable PVC cords with "memory", so that the seat forms itself to your body and returns to its original shape after use.

### Solid Steel

Galvanized, powder-coated steel and texturized paint suitable for outdoor use

### Materials :

This original Mexican Acapulco chair is made with recycled PVC as much as possible. The PVC cords are resistant to temperatures from -18°C to +80°C and direct sunlight, contain anti-oxidants and are free of phthalates.