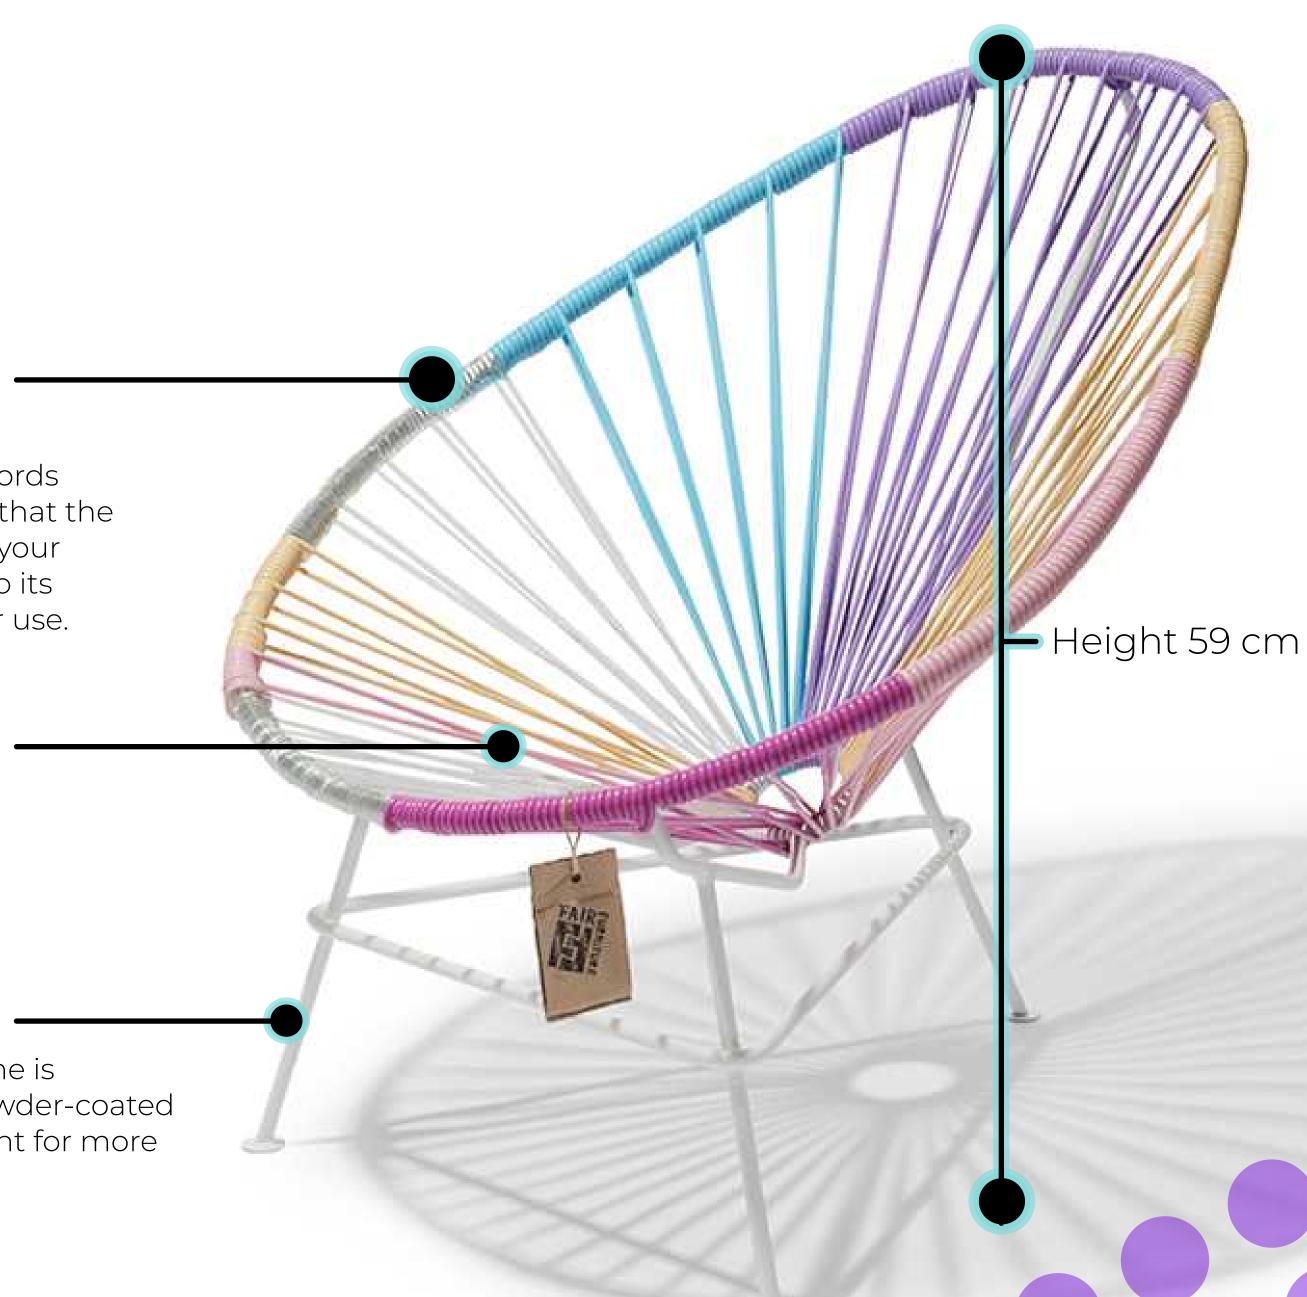

# Acapulco Classic

This classic version of the original Acapulco chair is an absolute asset to any space. This timeless lounge chair can be enjoyed for many years, both indoor and outdoor!

### Specifications

Made in

Dimensions

Weight Seat Height SKU

Mexico

75Wx88Hx96D 29.5"/34.6"/37.8" Inch Width/height/depth

8.2 Kg (18LBS)

37cm (14.6 Inch)

#### PVC

Handwoven with comfortable PVC cords with "memory", so that the seat forms itself to your body and returns to its original shape after use.

#### Handmade

In Mexico

### Solid Steel

Galvanized, powder-coated steel and texturized paint suitable for outdoor use