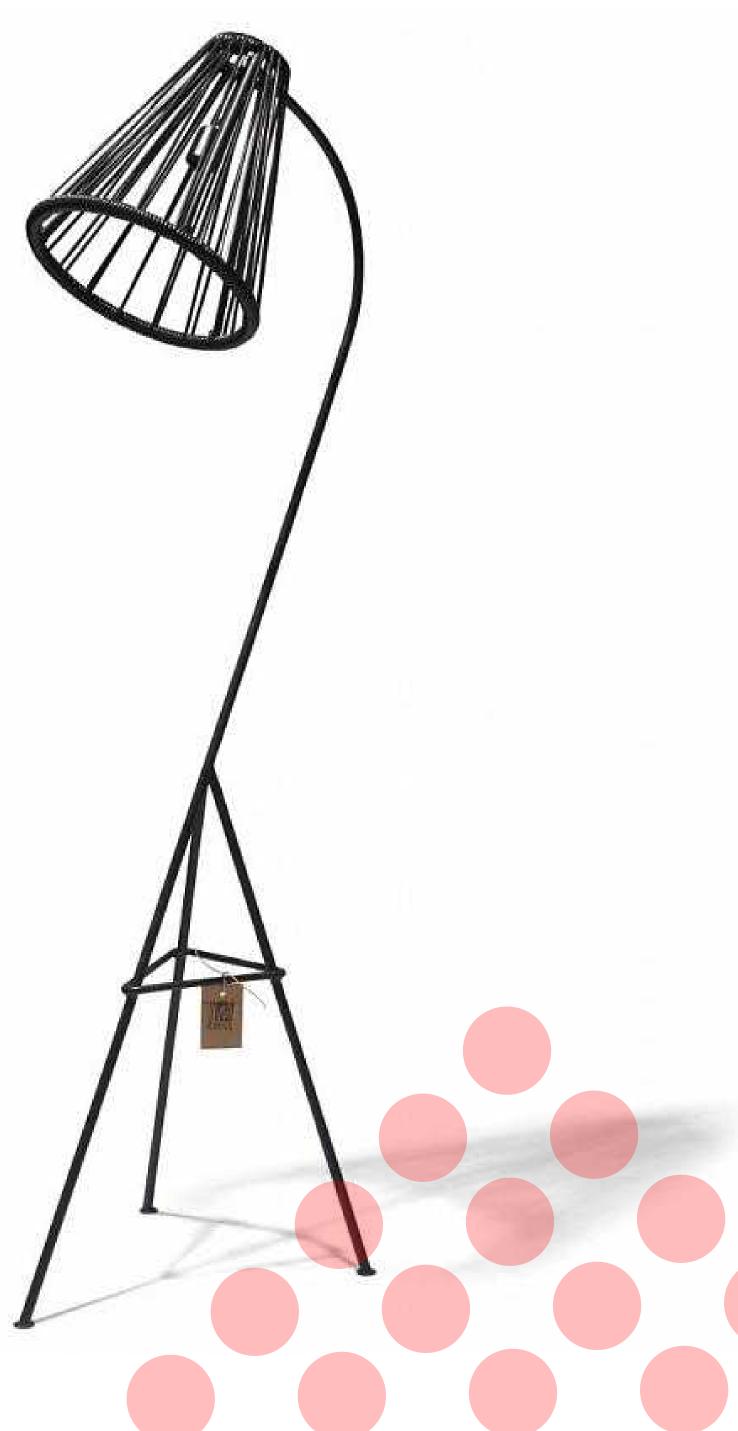

## Kahlo Floor Lamp

The Kahlo floor lamp is an eye-catcher for any interior with an unique design of simple lines and the open shade of hand-woven pvc.

Design by Nuria Pérez, Spain.

#### Solid Steel

sturdy steel frame, cable is concealed in frame height 145cm

#### Specifications

| Made in    | Mexico                         |
|------------|--------------------------------|
| Dimensions | 37 x 145 cm 14.6" x 57.1" inch |
| Weight     | 3.2Kg(7.1lbs)                  |
| SKU        | KAH/                           |
|            |                                |