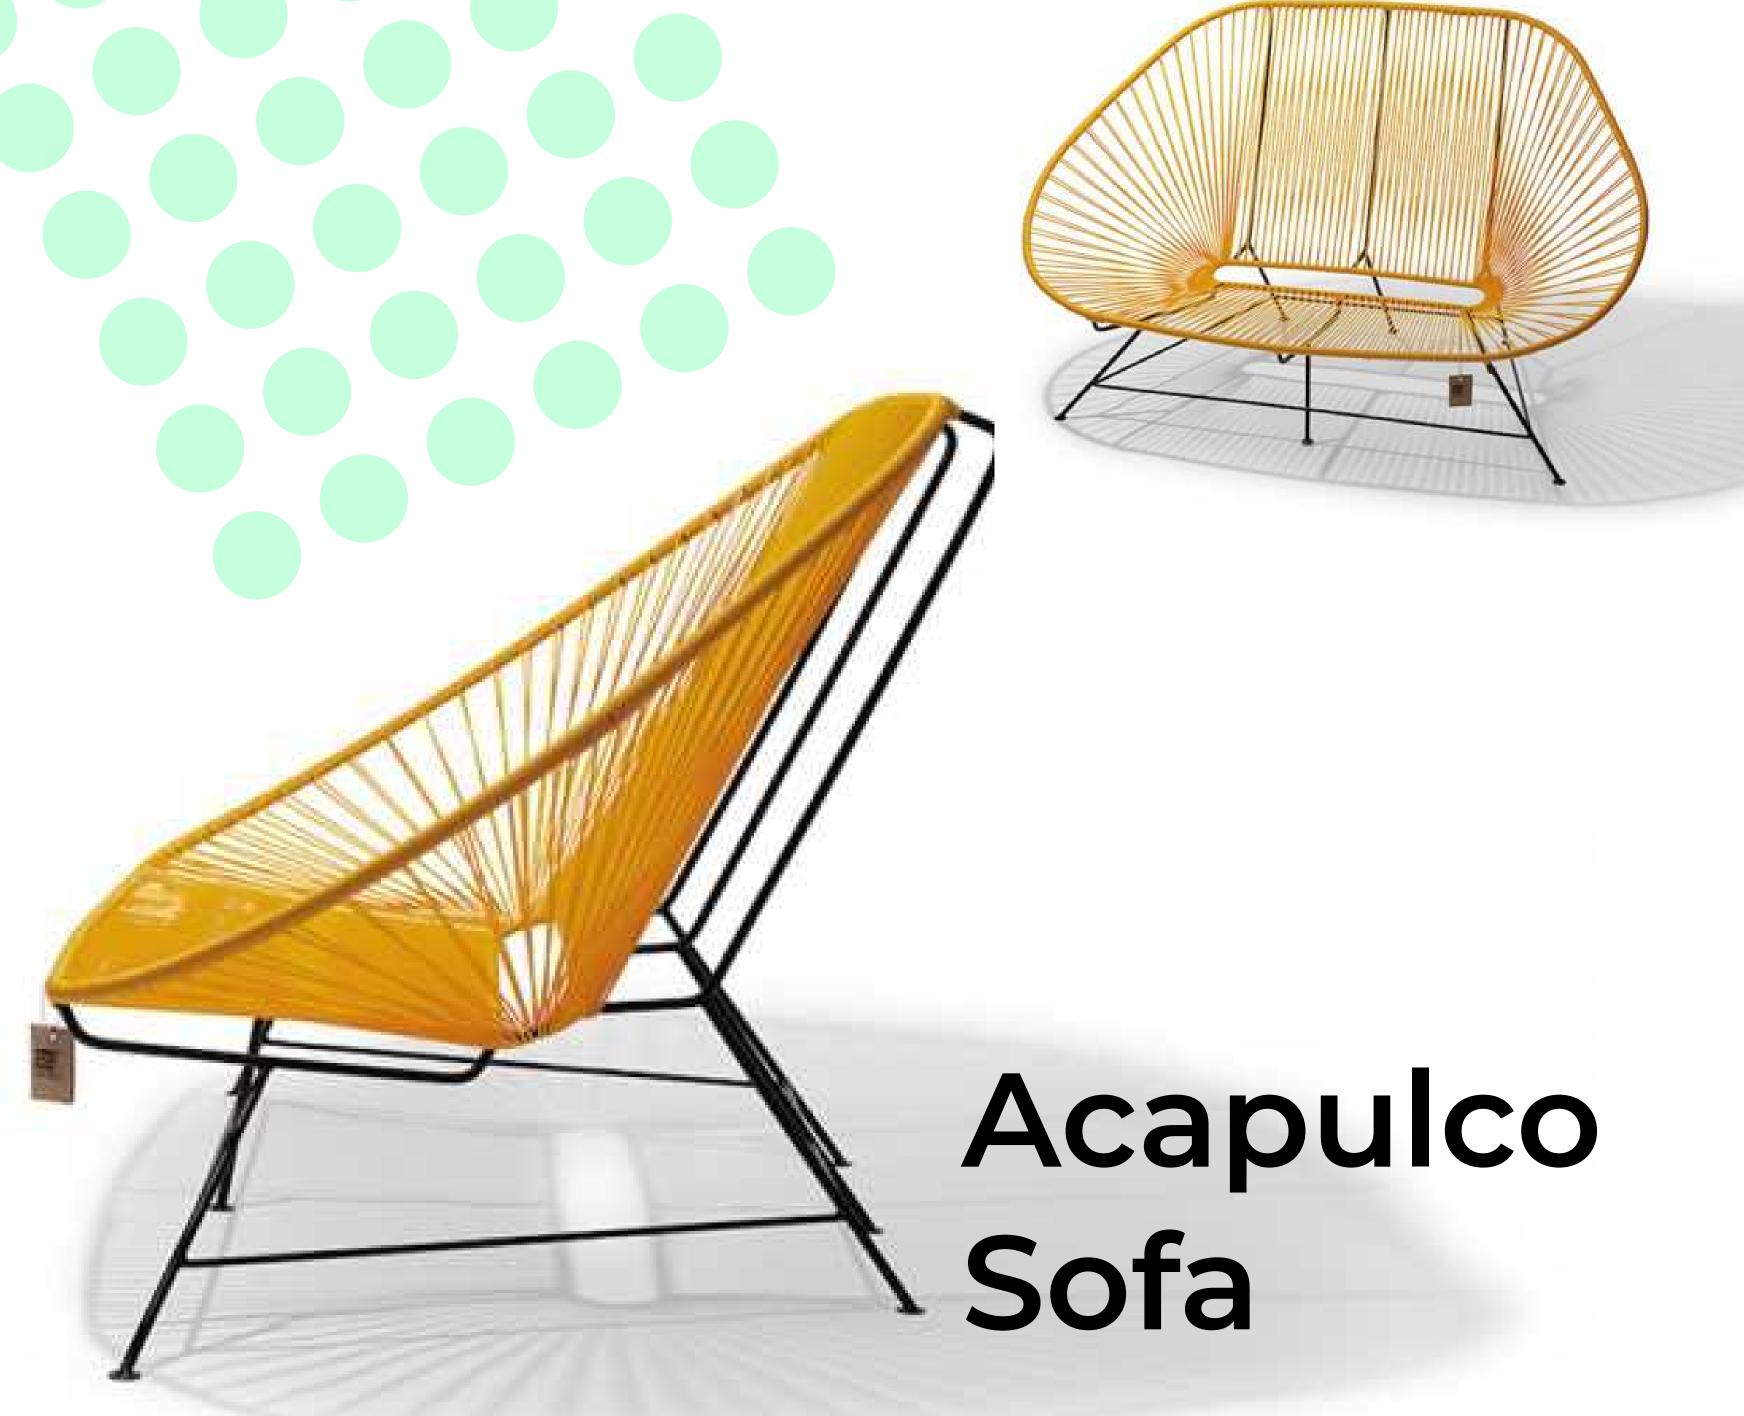

# Acapulco Sofa

Acapulco love seat

The classic Acapulco Sofa! Also known as the 'love seat' - fits 2 people easily, possibly even 3. Ideal for outdoor use due to the sturdy and maintenance-free design.

This Acapulco Sofa is hand-woven with comfortable PVC cords with "memory", so that the seat forms itself to your body and returns to its original shape after use.

### Available in :

### Maintenance :

Chocolate Brown

Violet / Wine

Our Acapulco sofas have a guaranteed quality and durability thanks to the welded frame with galvanized coating and the seat made with hand-woven flexible PVC cords.