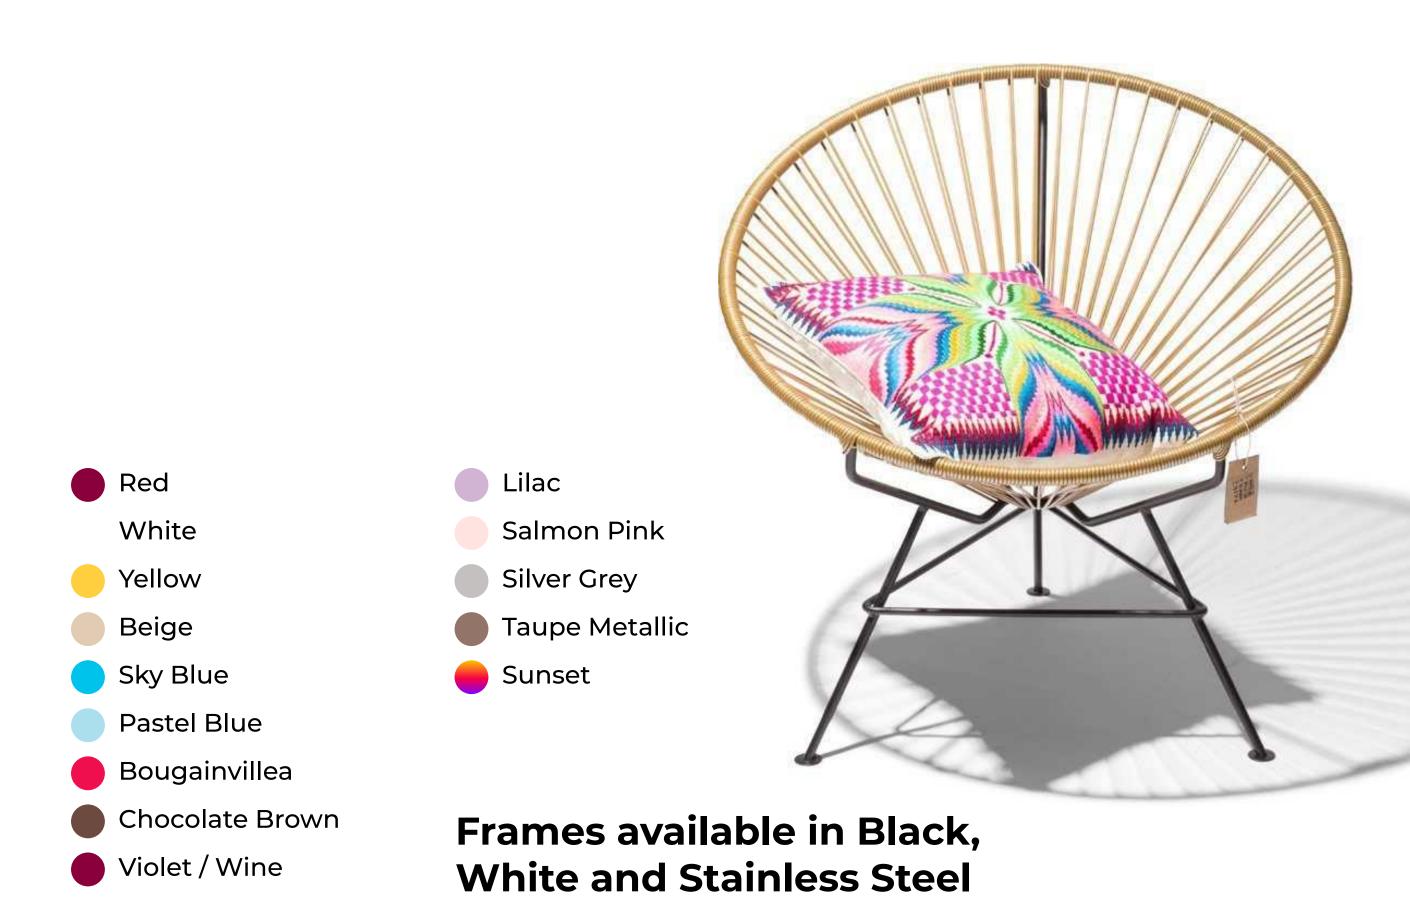

re more compact.

### Specifications

Made in

Dimensions

Weight Seat Height SKU Mexico

80W/79H/76D cm 31.5"/31.1"/29.9" inch

Width/height/depth

8Kg (111bs)

**it** 43cm (16.9")

CON/...

### PVC

Handwoven with comfortable PVC cords with "memory", so that the seat forms itself to your body and returns to its original shape after use.

### Handmade

In Mexico

### Solid Steel



# Condesa Chair Classic

# Available in :



### Materials :

This original Mexican Condesa chair is made with recycled PVC as much as possible. The PVC cords are resistant to temperatures from -18 C to +80 C and direct sunlight, contain anti-oxidants and are free of phthalates. This not only ensures that the chair is less harmful to our environment, but also makes it suitable for both indoor and outdoor use!



### Maintenance :

The chair does not require any special maintenance. Clean your chair with water and a little soap and dry with a soft cloth.

The chair is suitable for years of use both indoors and outdoors without any special maintenance.



# Condesa Leather

This Condesa chair is definitely a favorite if you are looking for elegance and authenticity. It retains the original shape and is hand-woven with high-quality natural leather, offering softness and flexibility. An original item for any interior.

### **Specifications**

Made in Dimensions

Weight

SKU

80W/79H/76D cm 31.5"/31.1"/29.9" inch Width/height/depth 8Kg (18lbs) Seat Height 43cm (16.9") CON/LN

Mexico

### Leather

Leather Cords

#### Handmade In Mexico

#### Solid Steel



# **Condesa Chair** Leather

# Available in :