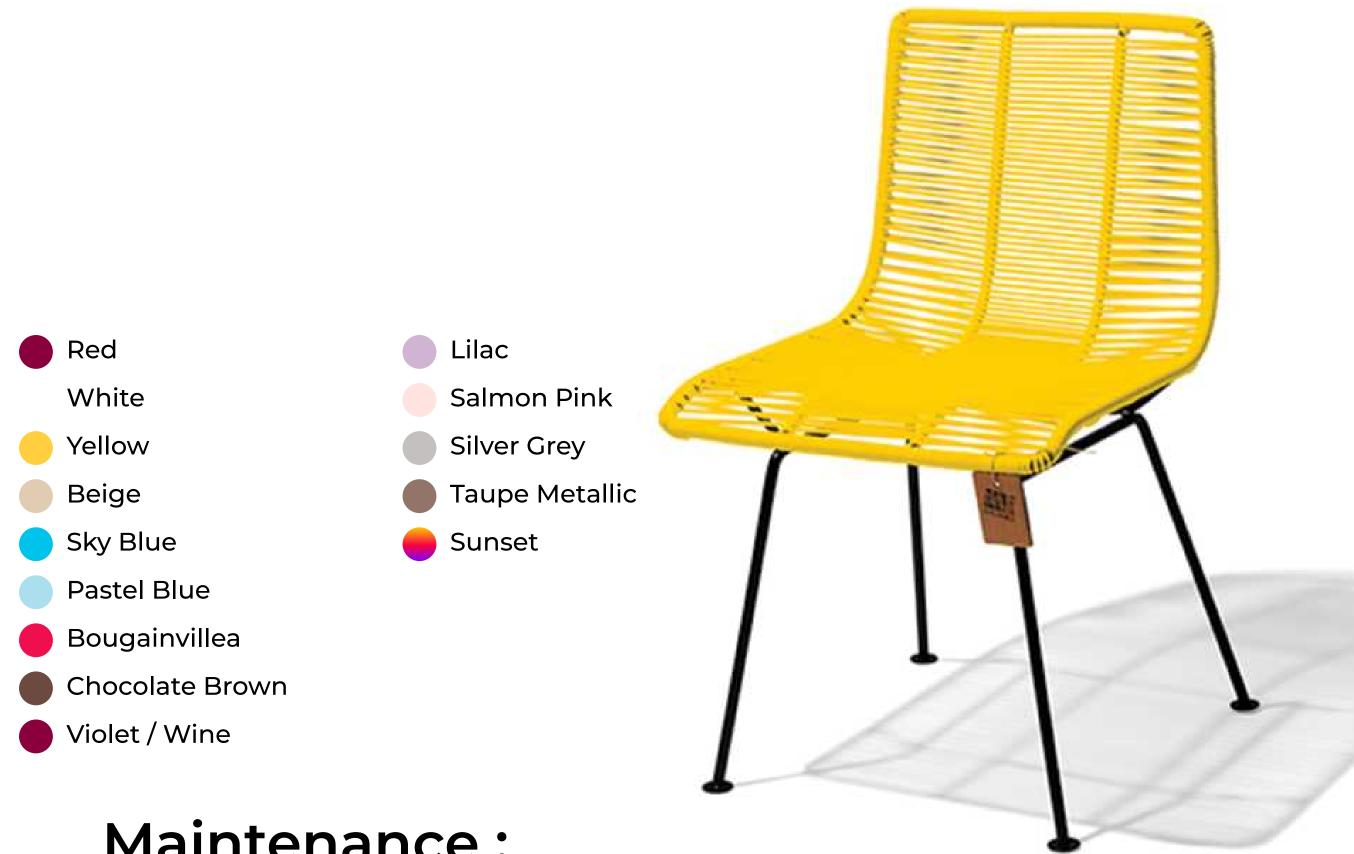

# Available in :

This not only ensures that the chair is less harmful to our environment, but also makes it suitable for both indoor and outdoor use!

Violet / Wine

# Frames available in Black, White and Stainless Steel