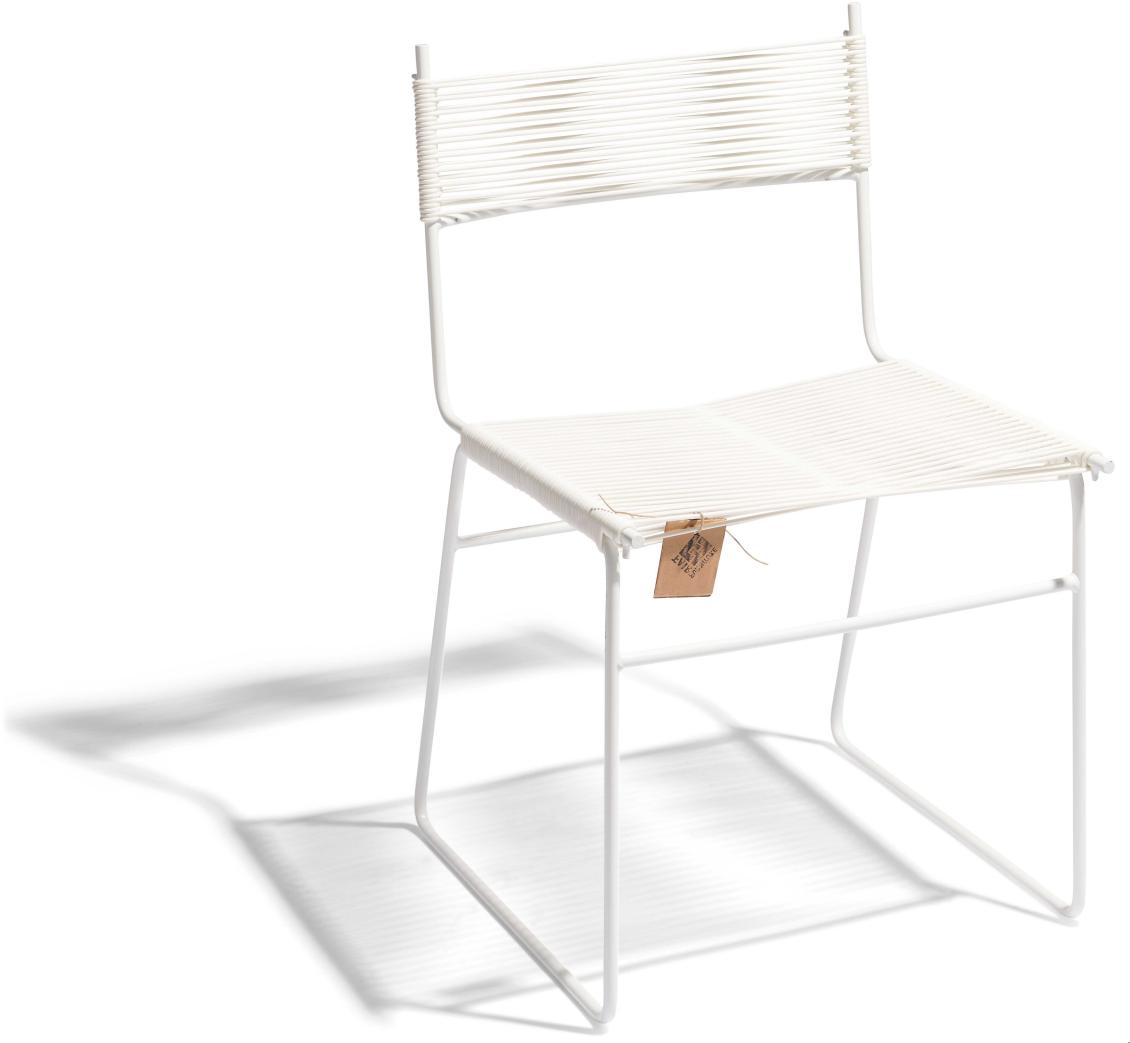

# Acapulco Classic

This classic version of the original Acapulco chair is an absolute asset to any space. This timeless lounge chair can be enjoyed for many years, both indoor and outdoor!

#### PVC

Handwoven with comfortable PVC cords with "memory", so that the seat forms itself to your body and returns to its original shape after use.

### Solid Steel

Galvanized, powder-coated steel and texturized paint suitable for outdoor use