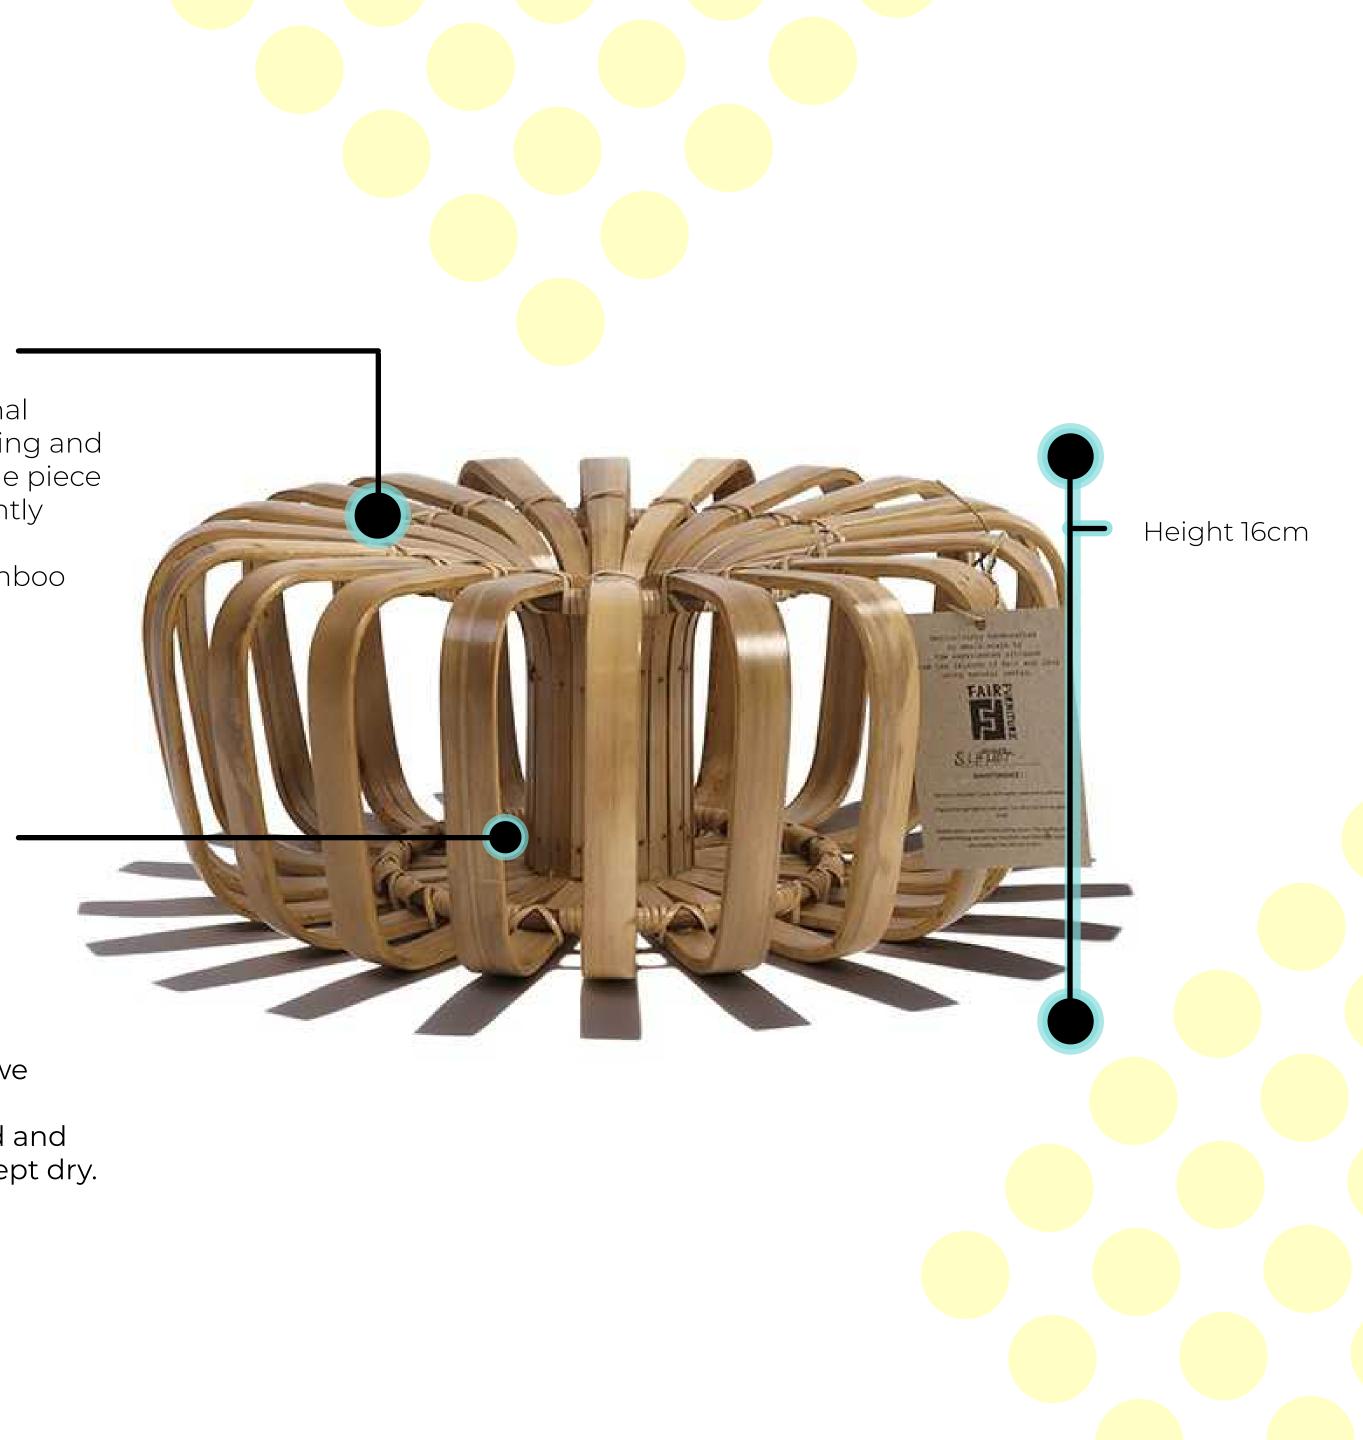

### Ottoman Mini

Stylish, strong and playful. The organic shape of Daisy ottoman is a welcoming element, naturally beautifying any decor. Twenty bamboo pieces transformed by fire and water, inspired by ornate shapes of Bali.

#### Specifications

Made in

Dimensions

39W/16H/39D cm 15.3"/6.3"/15.3"inch Width/height/depth

Bali

1.5kg(3.3lbs) Weight DAI/BN/OTM

SKU

#### Bamboo

Employing traditional techniques of bending and weaving, every single piece of bamboo is diligently crafted by hand. Locally sourced bamboo

#### Handmade

In Bali

For long-term use we advise our bamboo furniture to be used and stored inside and kept dry.