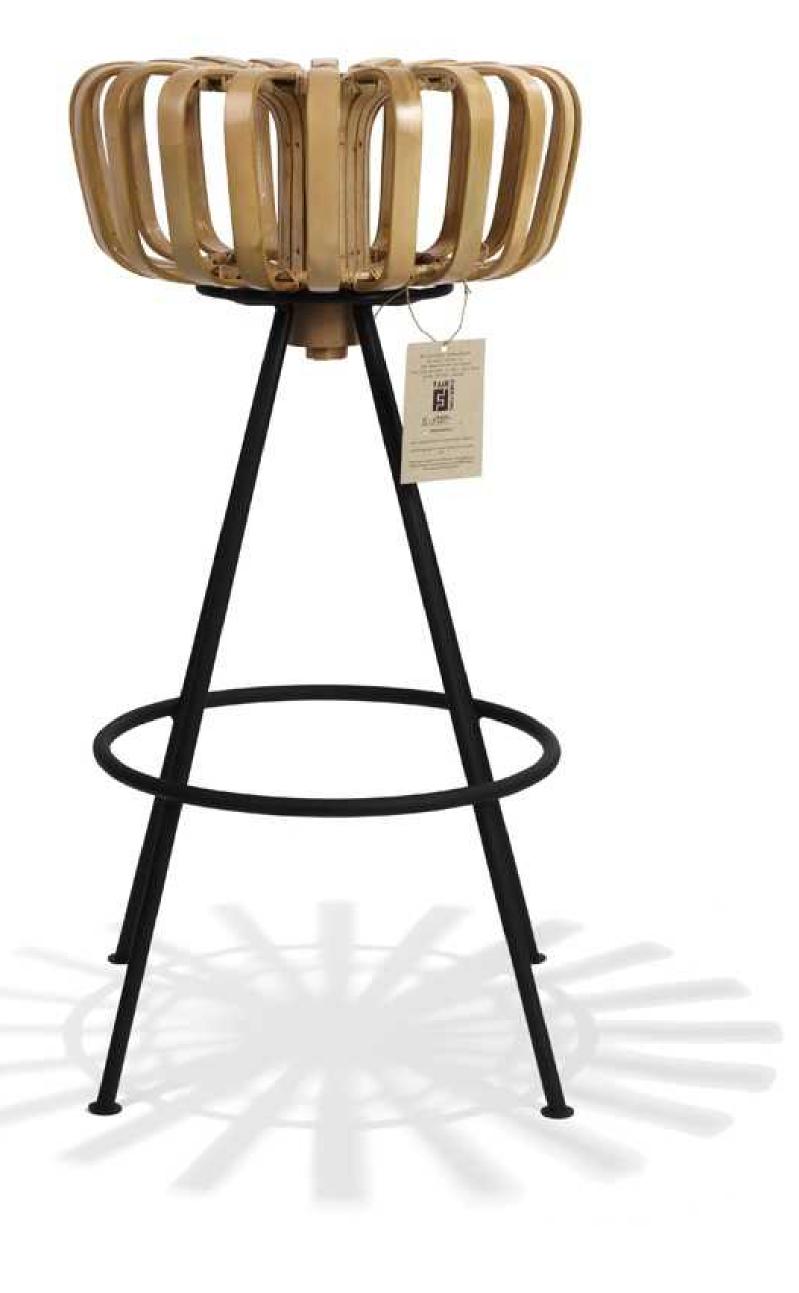

## Daisy Barstool

Stylish, strong and uncompromisingly comfortable, the Daisy barstool highlights bamboo's beauty, giving it an appearance of a Daisy flower sprouting from the matte black steel frame.

## Specifications

Made in

Dimensions

Bali, Indonesia

39W/78H/39D cm 15.4"/15.4"/30.7"

Width/height/depth

Seat Height 78cm (30.7")

Footrest Height 25cm (9.8") DAI/BN/BAR SKU

#### Bamboo

frame

### Handmade

In Bali, Indonesia

## Solid Steel Frame

Detachable frame

Height 78cm

## BAMBOO

Bamboo, which is hollow inside and jointed with regular nodes, is as strong as steel. Being the world's fastest growing plant, it is now considered to be one of the most environmentally friendly and sustainable materials. The bamboo used in our Daisy and Rib stools comes from the lush green bamboo forests of Bali, Indonesia. The natural tone of bamboo complements any color palette, while the nodes of the bamboo invoke texture. Due to the open design, the stools appears not to take up any space at all. The organic shapes are a welcoming element, naturally beautifying and energizing any decor.