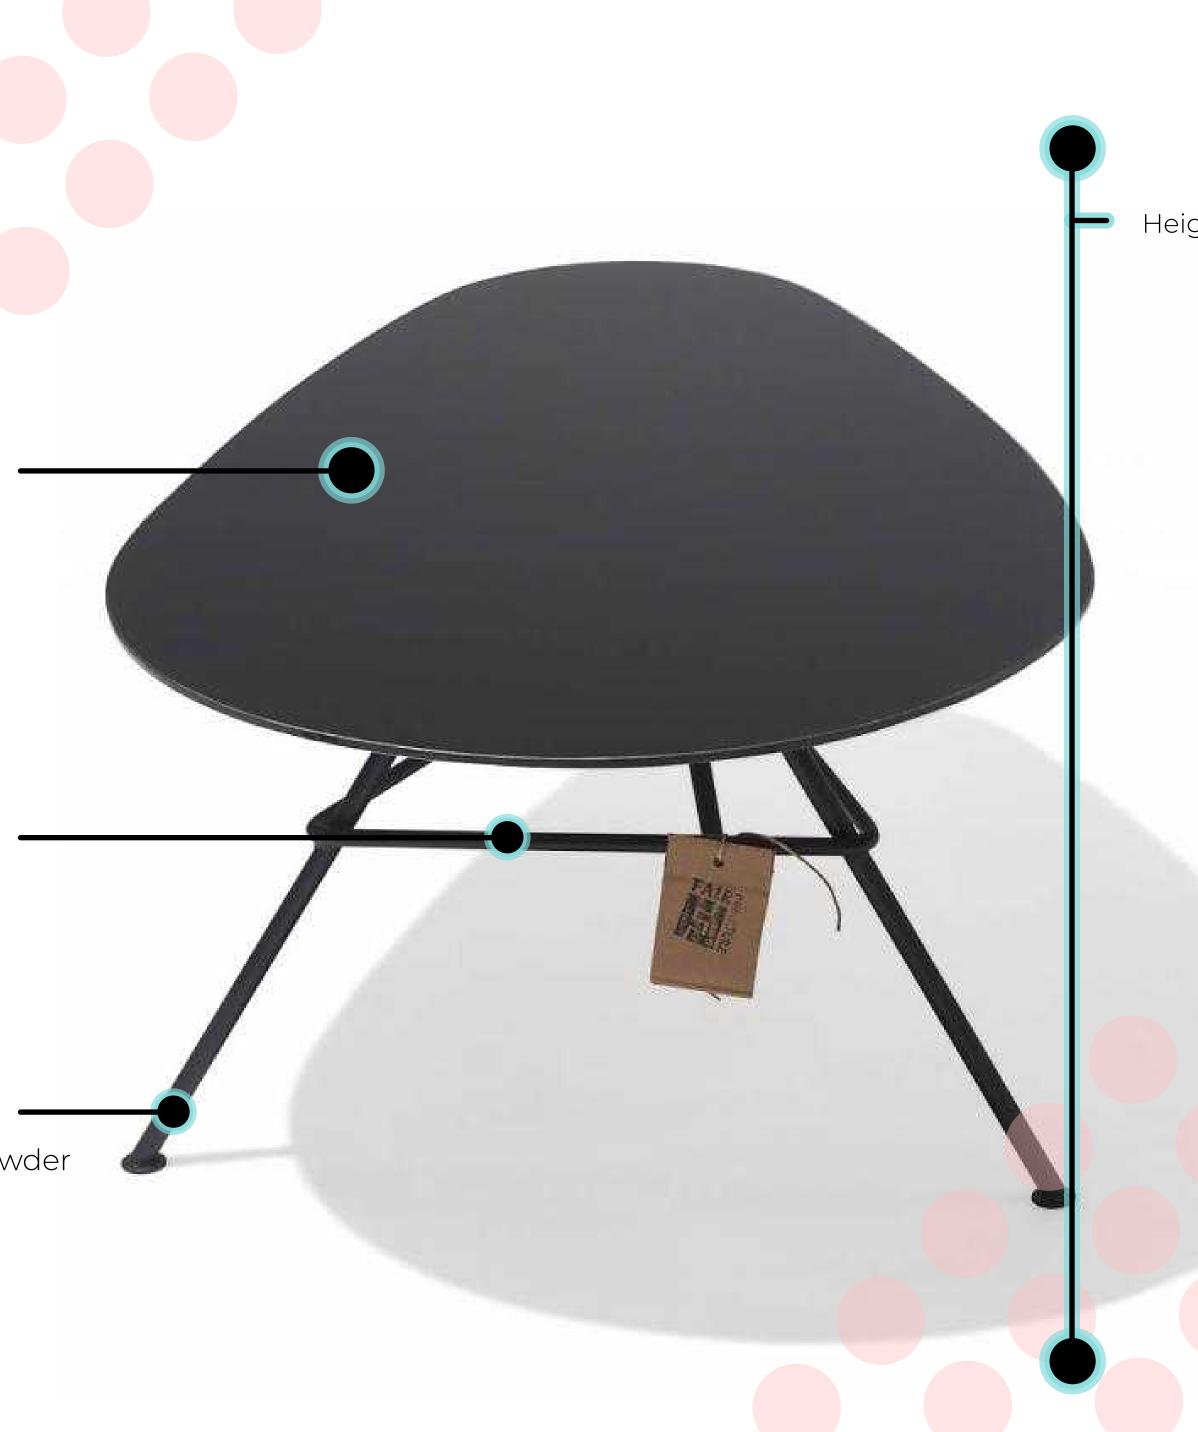

#### Specifications

| Made in    | Mexico                                                                  |
|------------|-------------------------------------------------------------------------|
| Dimensions | 50W/37H/75D cm<br>19.7"/14.6"/29.5"inch<br>Width/height/depth           |
| Weight     | Corten steel: 10kg (22lbs)<br>/Wood: 6kg (13lbs)<br>/Glass: 6kg (13lbs) |
| SKU        | ZAH/                                                                    |

Available in hardwood, glass and corten steel