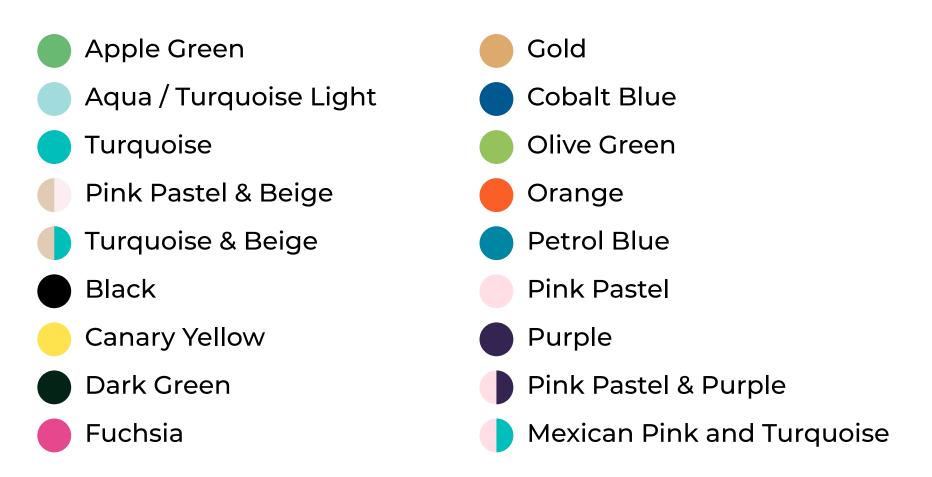

self to your body and returns to its original shape after use.

### Specifications

| Mexico                                                           |
|------------------------------------------------------------------|
| 162W/98H/110D cm<br>63.8"/38.6"/43.3" inch<br>Width/height/depth |
| 20kg (44lbs)                                                     |
| 35cm (13.8")                                                     |
| ACA/2S/NG                                                        |
|                                                                  |

### PVC

Handwoven with comfortable PVC cords with "memory", so that the seat forms itself to your body and returns to its original shape after use.

#### Handmade

In Mexico

### Solid Steel



# Acapulco Sofa

### Available in :



### Materials :

This original Acapulco sofa is made with recycled PVC as much as possible. The PVC cords are resistant to temperatures from -18°C to +80°C and direct sunlight, contain anti-oxidants and are free of phthalates. This not only ensures that the sofa is less harmful to our environment, but also makes it suitable for both indoor and outdoor use!



#### Frames available in Black, White and Stainless Steel

### Maintenance :

Chocolate Brown

Violet / Wine

Our Acapulco sofas have a guaranteed quality and durability thanks to the welded frame with galvanized coating and the seat made with hand-woven flexible PVC cords.

The sofas are therefore suitable for years of use both inside and outside.

Clean your sofa with water and a little soap and dry it with a soft cloth.

to

h.