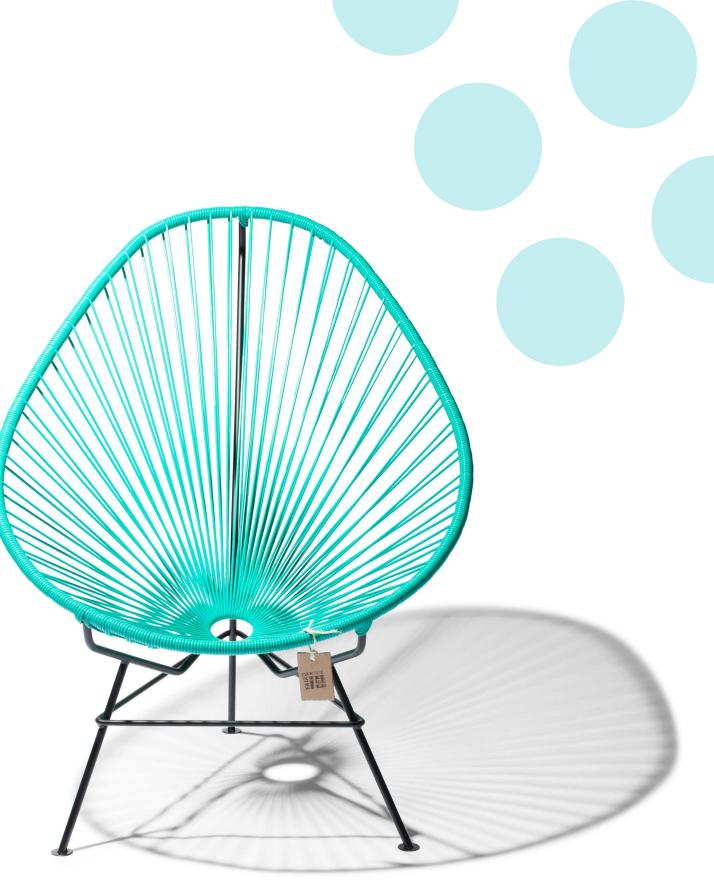

# Acapulco Classic

This classic version of the original Acapulco chair is an absolute asset to any space. This timeless lounge chair can be enjoyed for many years, both indoor and outdoor!

### Specifications

Made in

Dimensions

Weight Seat Height SKU

Mexico

75Wx88Hx96D 29.5"/34.6"/37.8" Inch Width/height/depth

8.2 Kg (18LBS)

37cm (14.6 Inch)