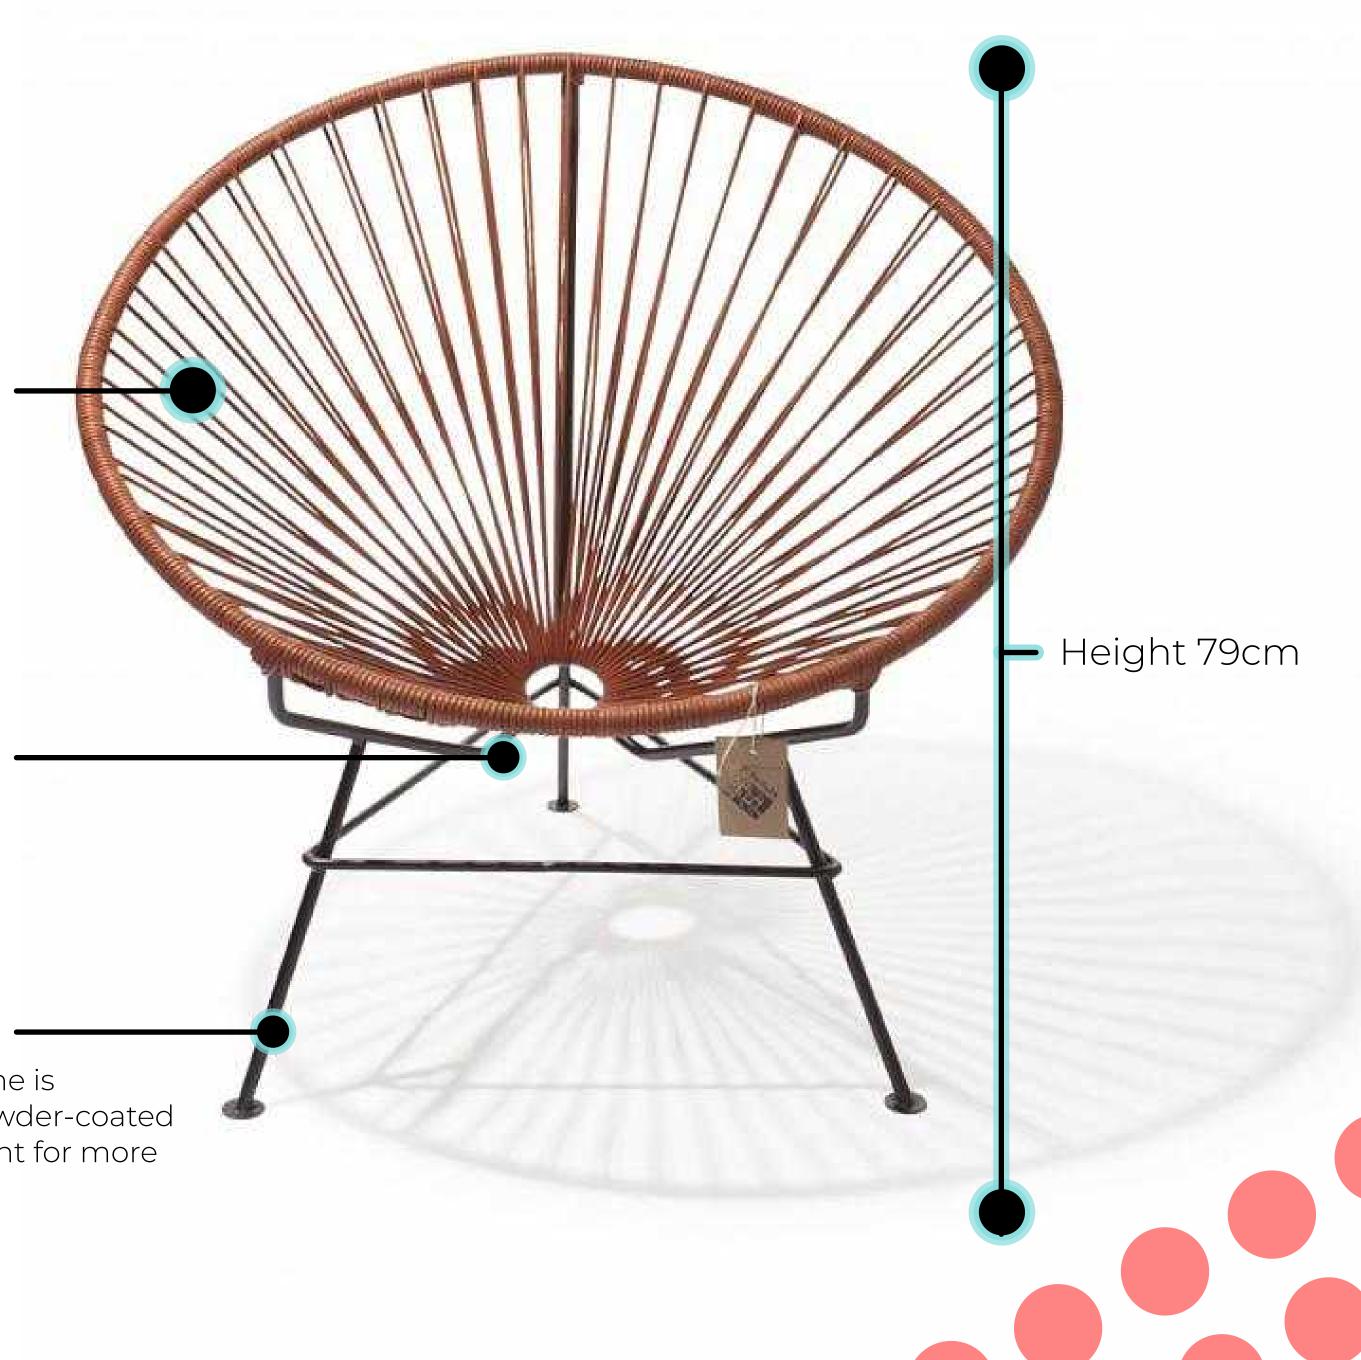

### Specifications

Made in

Dimensions

Weight Seat Height SKU Mexico

80W/79H/76D cm 31.5"/31.1"/29.9" inch

Width/height/depth

8Kg (111bs)

**it** 43cm (16.9")

### Solid Steel