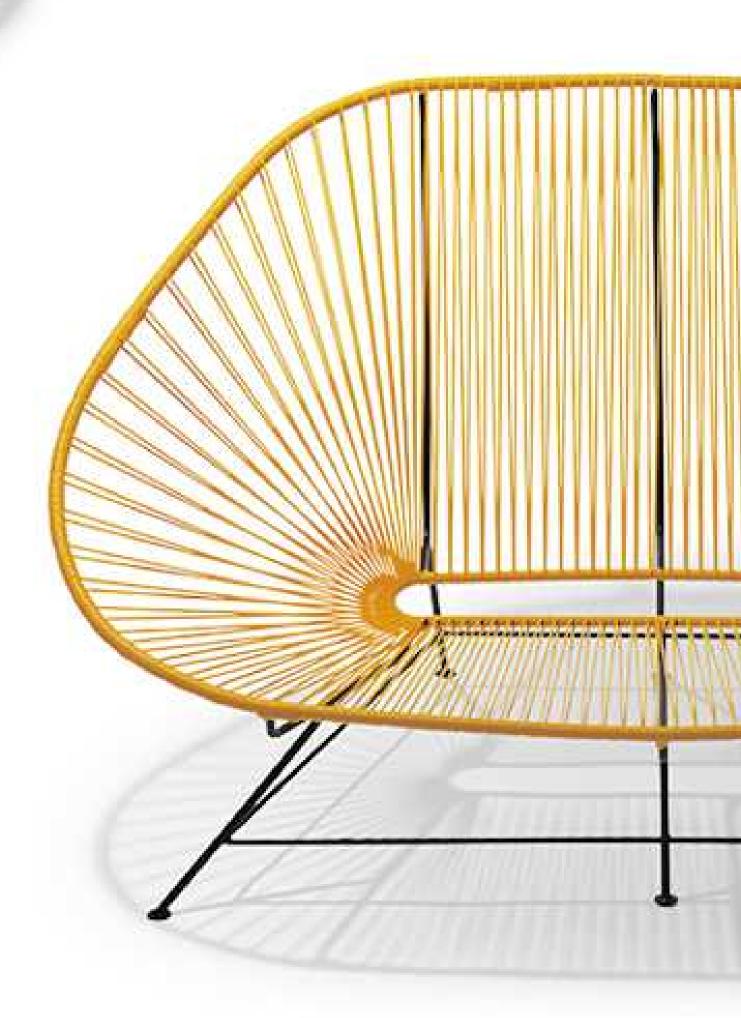

# Acapulco Sofa

Acapulco love seat

The classic Acapulco Sofa! Also known as the 'love seat' - fits 2 people easily, possibly even 3. Ideal for outdoor use due to the sturdy and maintenance-free design.

This Acapulco Sofa is hand-woven with comfortable PVC cords with "memory", so that the seat forms itself to your body and returns to its original shape after use.

### PVC

Handwoven with comfortable PVC cords with "memory", so that the seat forms itself to your body and returns to its original shape after use.