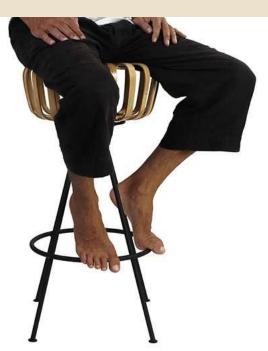

## Daisy Barstool

Stylish, strong and uncompromisingly comfortable, the Daisy barstool highlights bamboo's beauty, giving it an appearance of a Daisy flower sprouting from the matte black steel frame.

## Specifications

Made in

Dimensions

Bali, Indonesia

39W/78H/39D cm 15.4"/15.4"/30.7"

Width/height/depth

Seat Height 78cm (30.7")

Footrest Height 25cm (9.8") DAI/BN/BAR SKU