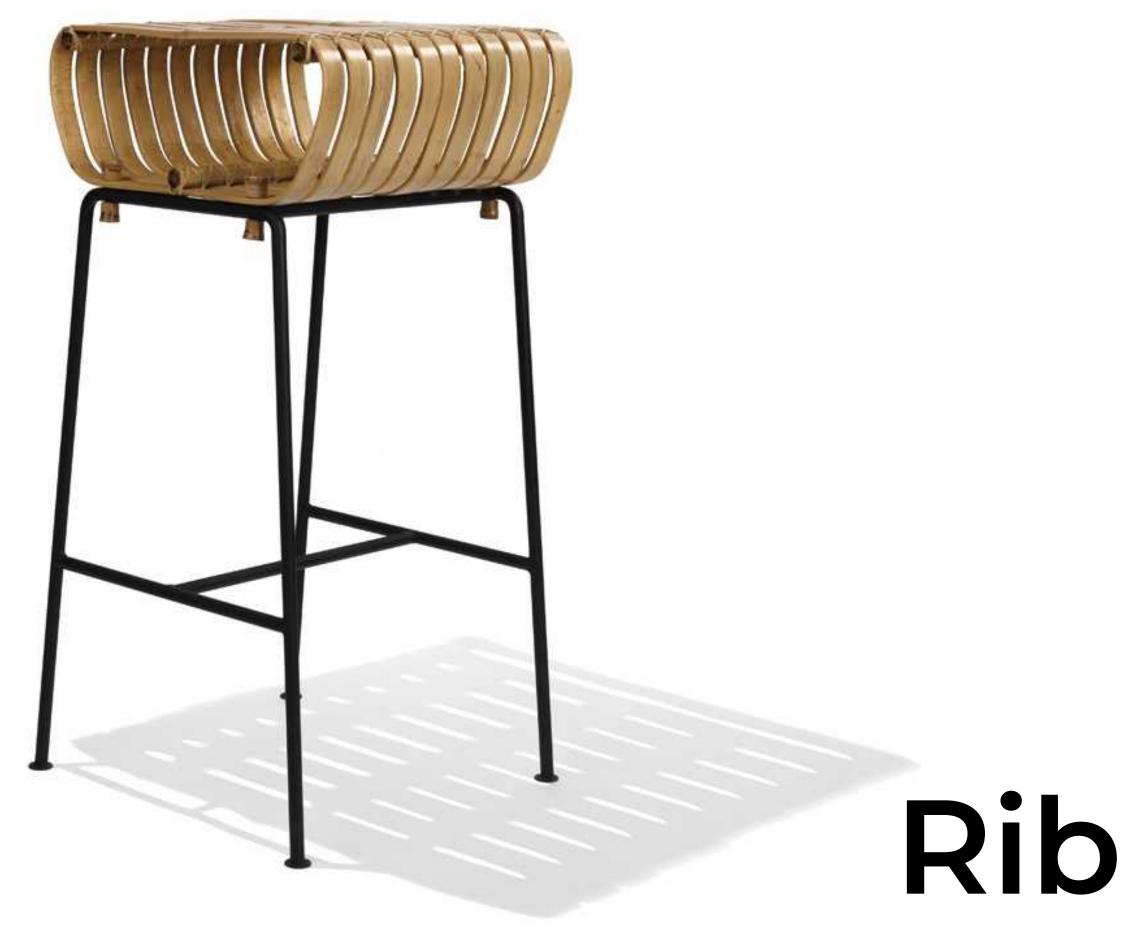

## Rib Barstool

This playful yet seriously strong stool brings earthiness and softness to any interior. The design takes advantage of the flexibility of the bamboo and firmly conforms to the curvature of the body.

## Specifications

| Made in         | Bali, Indonesia                                             |
|-----------------|-------------------------------------------------------------|
| Dimensions      | 43W/78H/38D cm<br>16.9"/30.7"/15"inch<br>Width/height/depth |
| Weight          | 7.1Kg(15.6lbs)                                              |
| Footrest Height | 24cm (9.4")                                                 |
| SKU             | RIB/BN/BAR                                                  |

#### Bamboo

seat is diligently crafted by hand.

### Handmade

In Bali, Indonesia

### Black Steel Frame

Strong and can be used outdoors, but for long-term use we advise the chair to be stored inside and kept dry.

Height 78cm