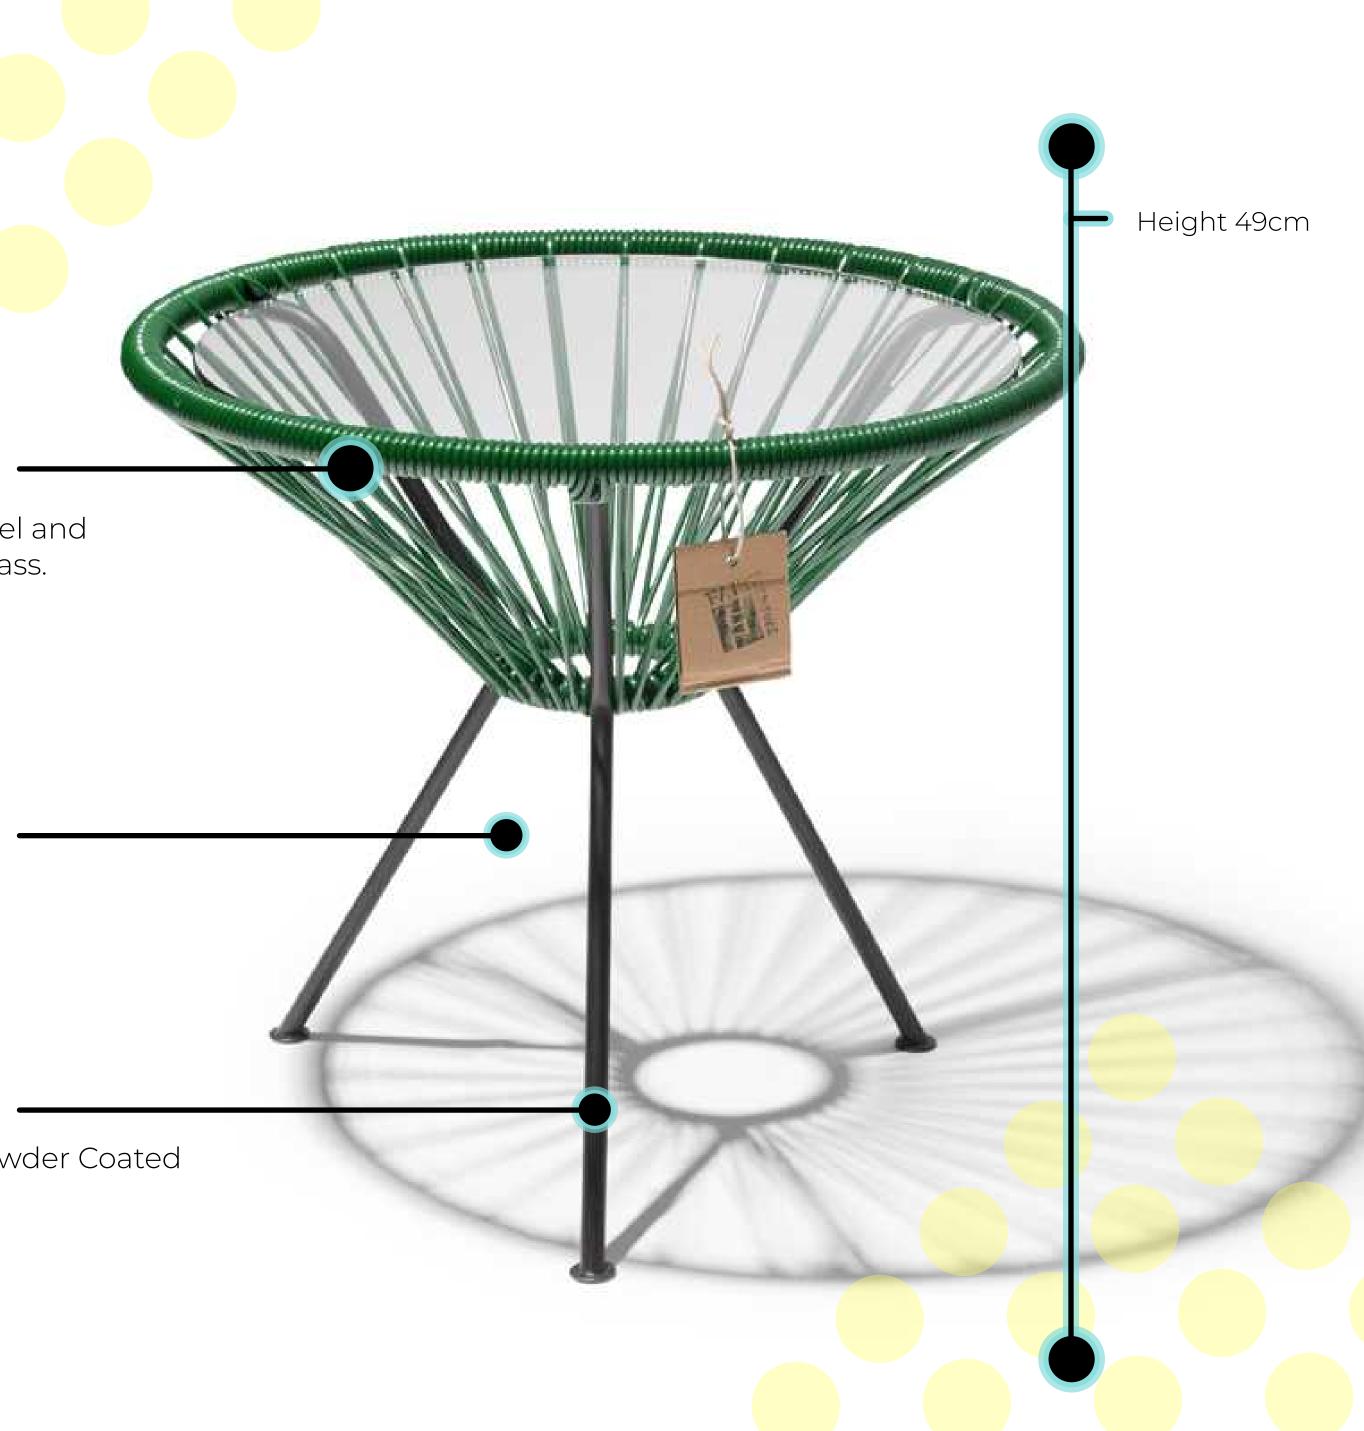

#### Specifications

| Made in    | Mexico                                                    |
|------------|-----------------------------------------------------------|
| Dimensions | 50W/49H/50D cm<br>19.7"/19.3"/19.7"<br>Width/height/depth |
| Weight     | 6Kg(13.2lbs)                                              |
| SKU        | MJ/                                                       |

#### PVC

recyclable PVC, steel and 6mm tempered glass.

#### Handmade

In Mexico