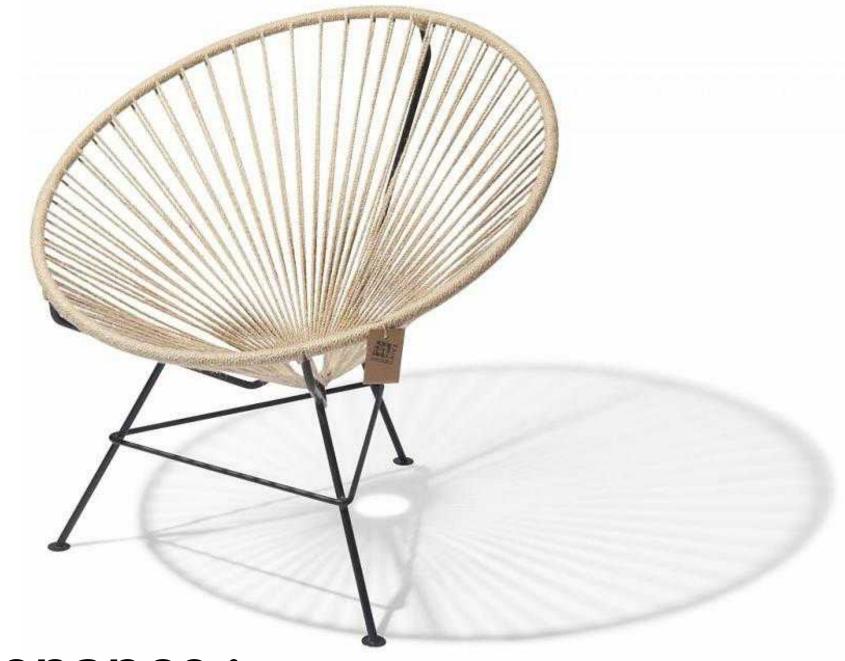

# Acapulco Tule

Unique Acapulco chair hand woven with special reed called Tule. Natural, beautiful and durable!

The seat is flexible and firm at the same time. The chair can be used without a pillow.

### Specifications

| Made in    | Mexico                                                      |
|------------|-------------------------------------------------------------|
| Dimensions | 75Wx88Hx96D<br>29.5"/34.6"/37.8" Inch<br>Width/height/depth |
| Weight     | 8.3 Kg (18LBS)                                              |
| SKU        | ACA/TOL                                                     |

#### Natural Reed

Natural Reed Schoenoplectus acutus. The seat is completely hand-woven with locally obtained natural reed