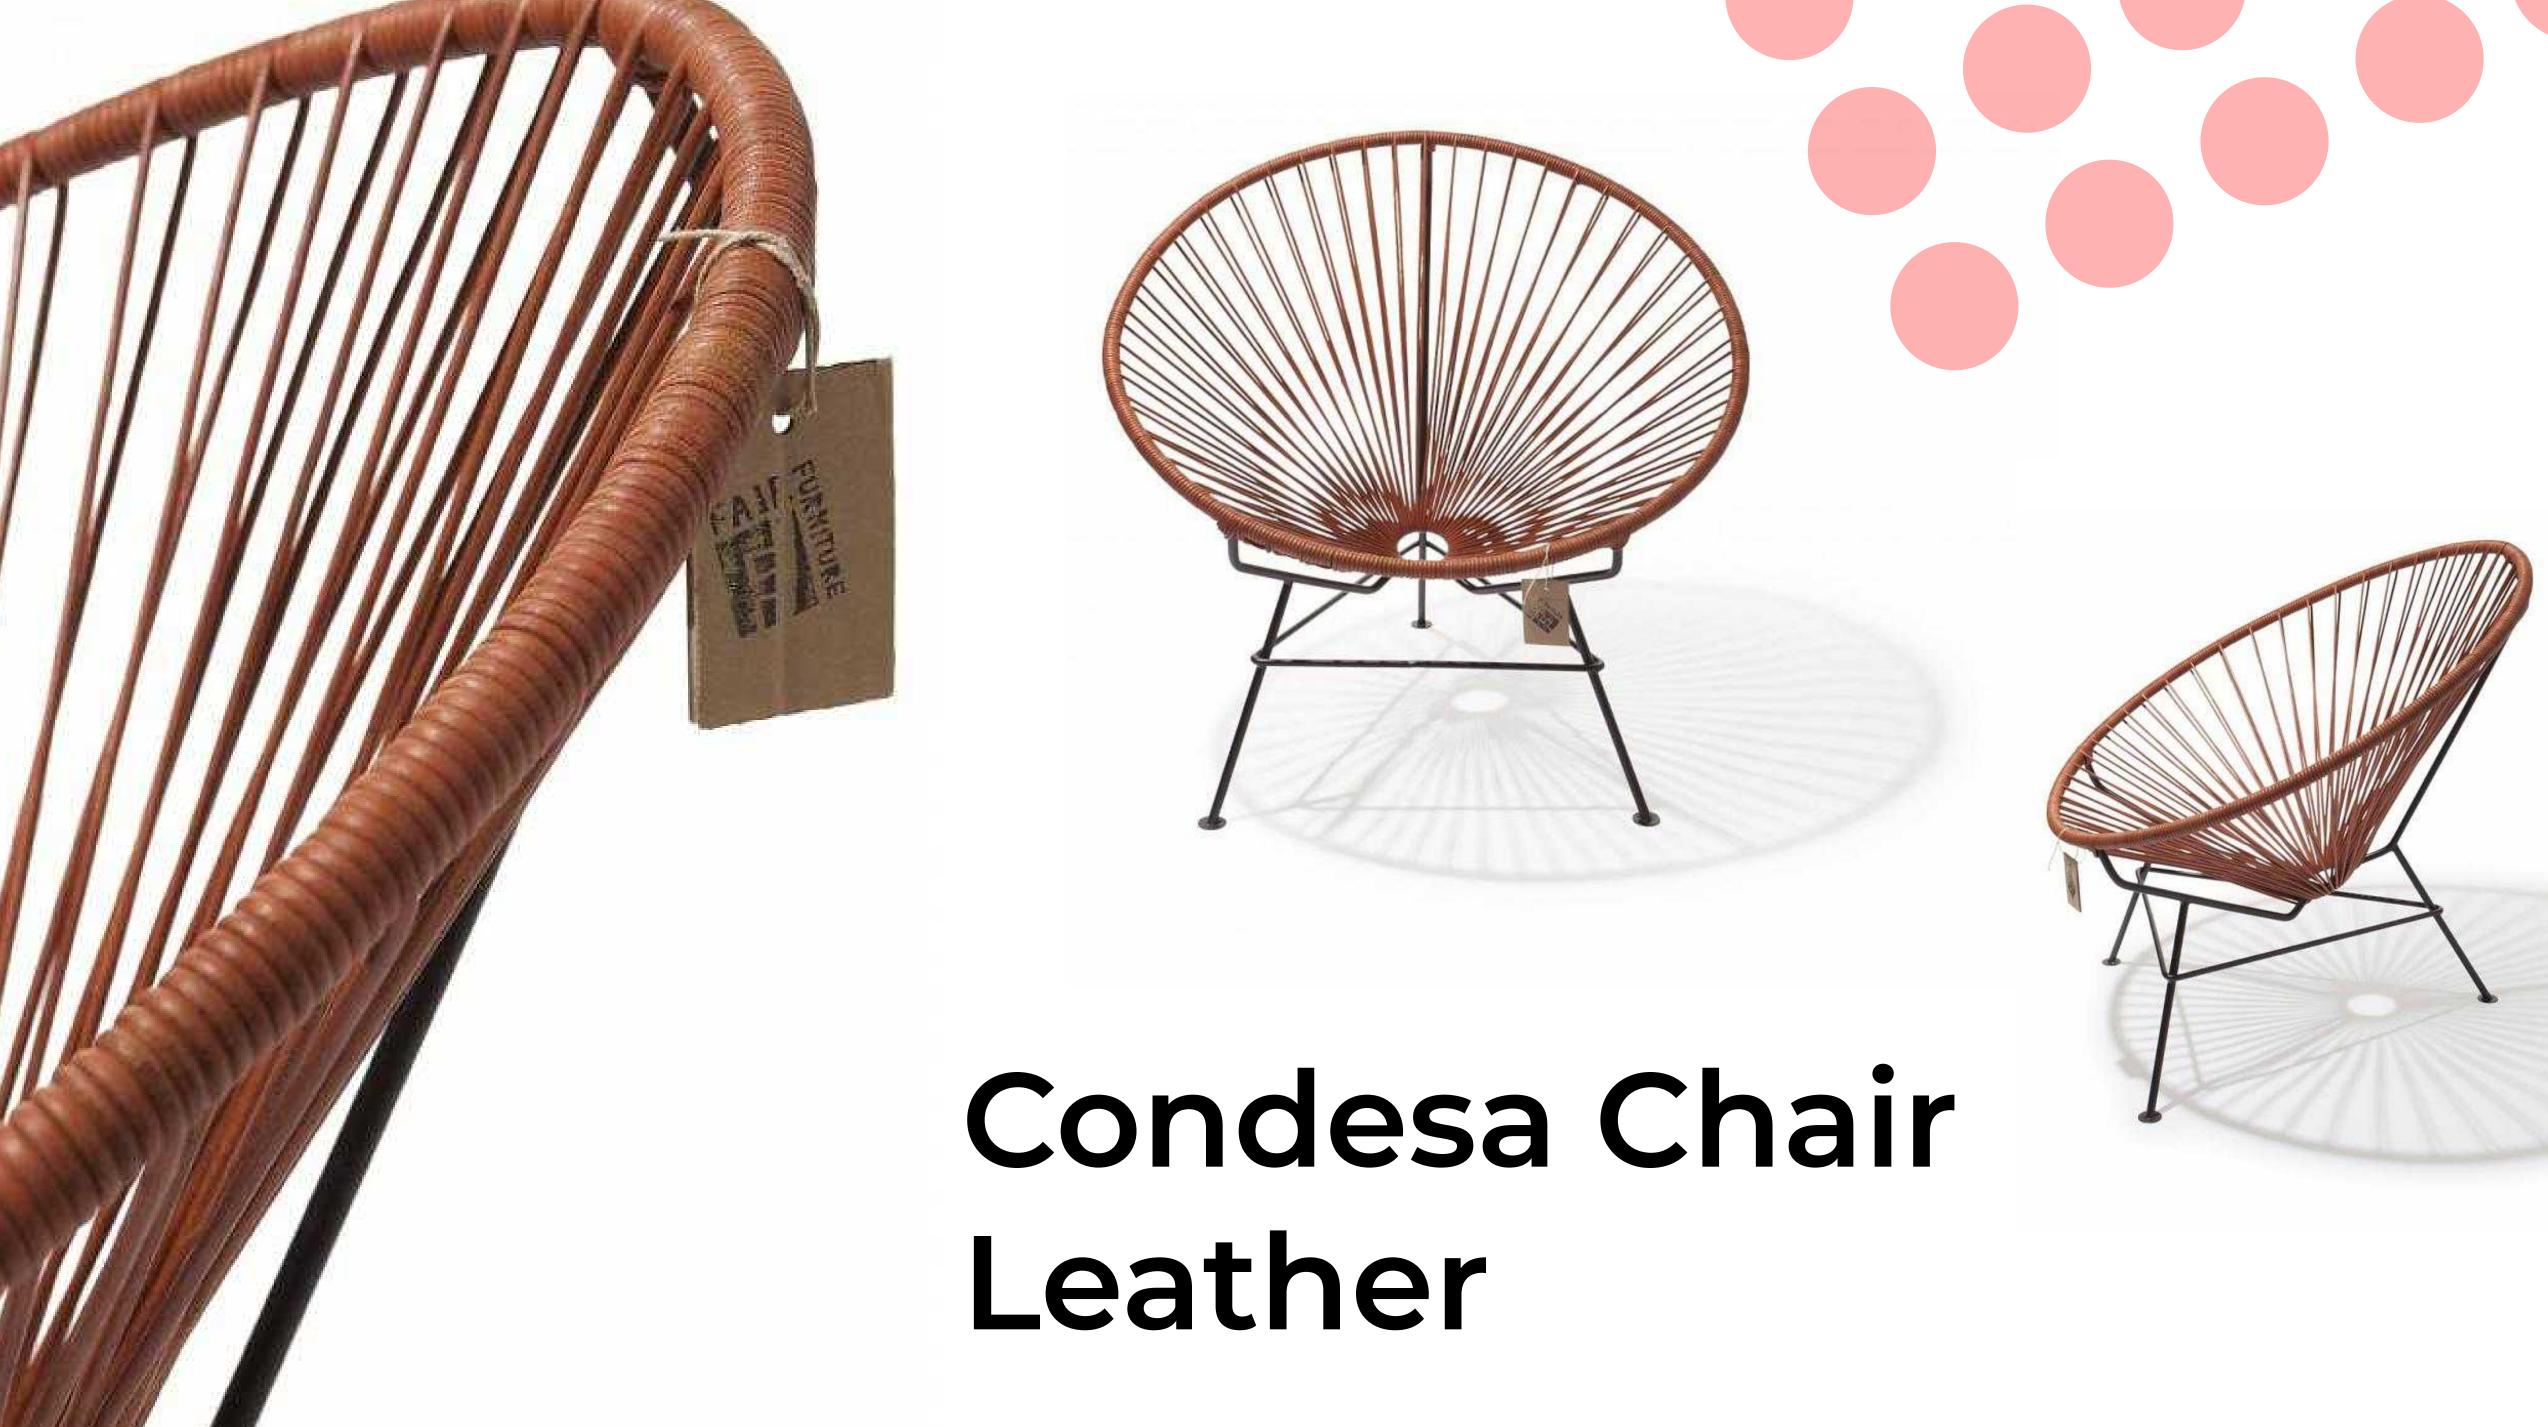

# Acapulco Chair Leather

# Acapulco Leather

This Acapulco chair is definitely a favorite if you are looking for elegance and authenticity. It retains the original shape and is hand-woven with high-quality natural leather, offering softness and flexibility. An original and exclusive item for any interior.

The leather cords offer a warm feeling and ensure adequate support and a comfortable seat.