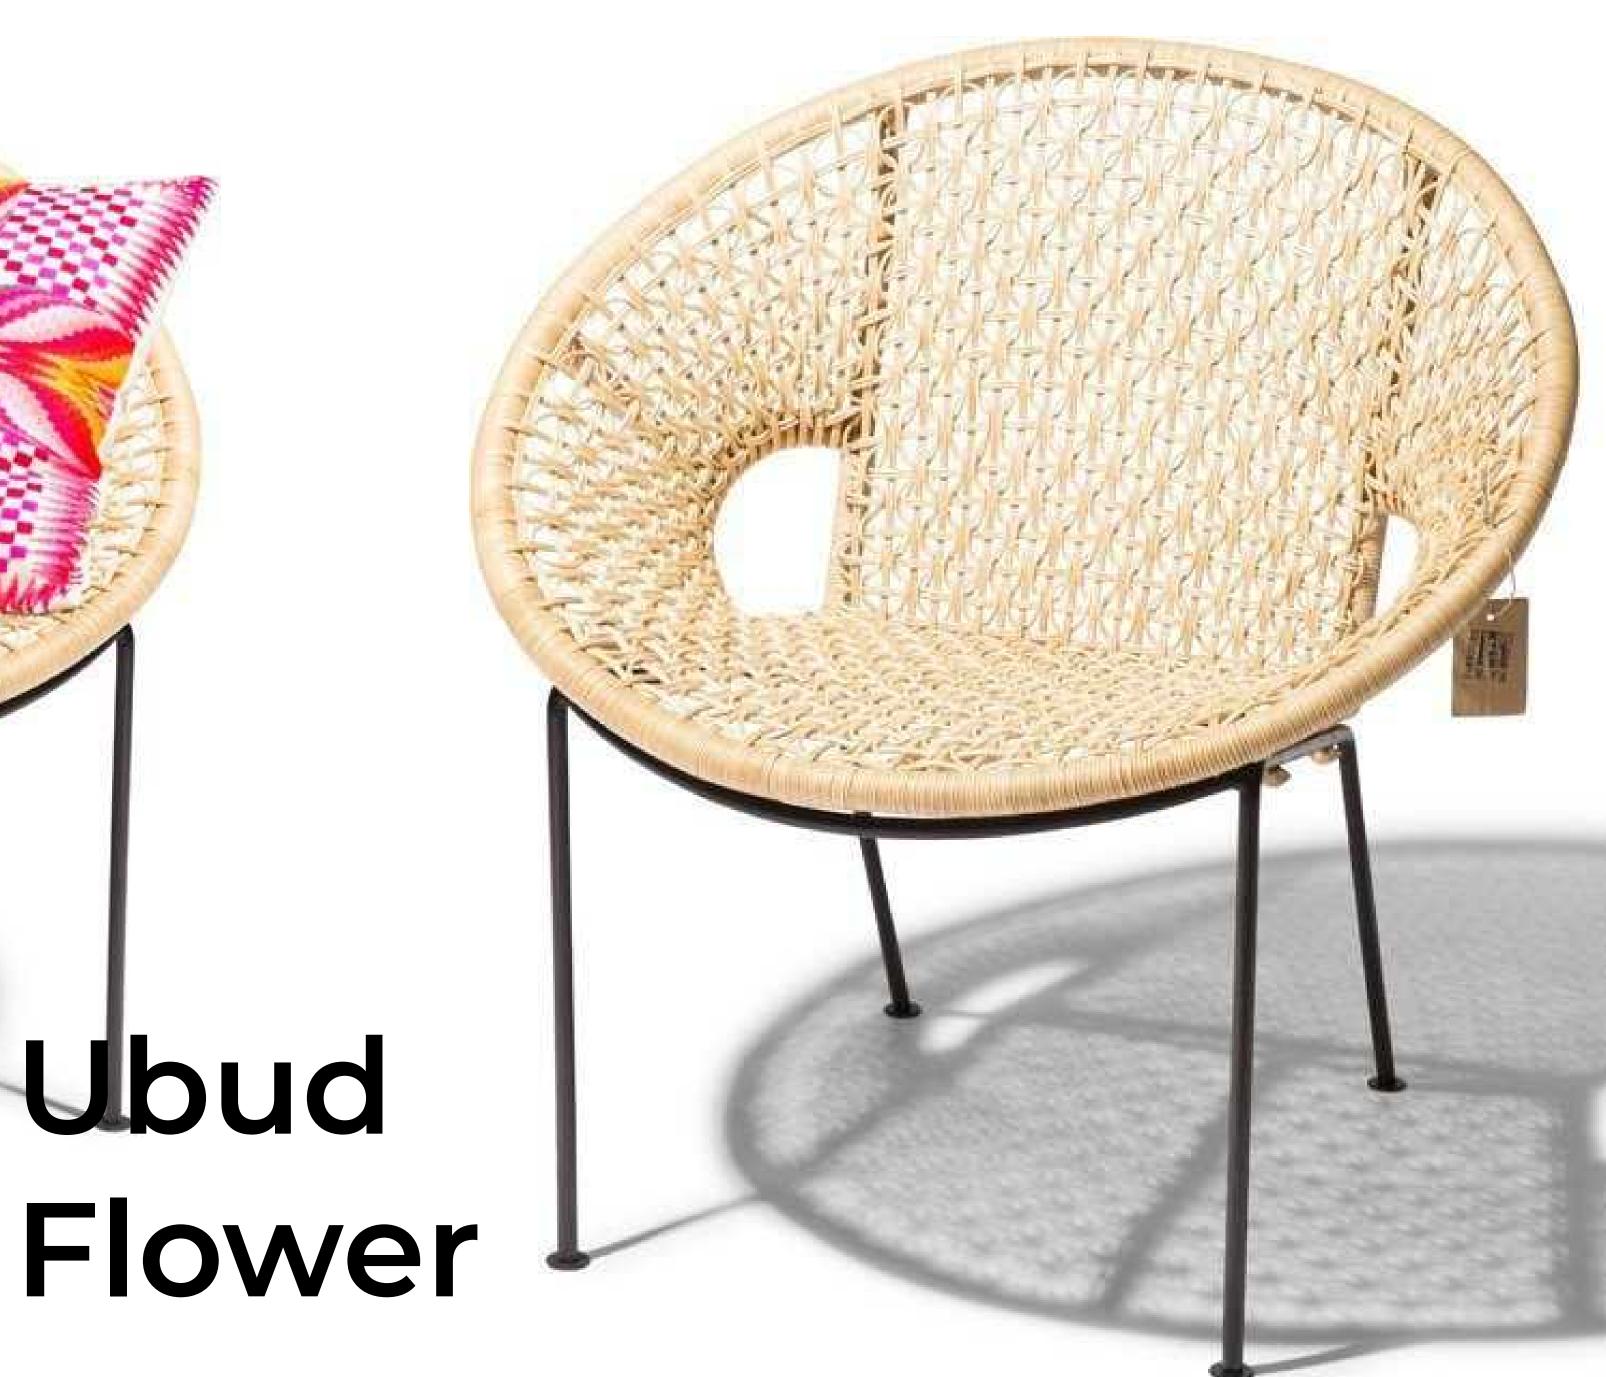

## Ubud Classic

This comfortable rattan armchair has a warm and natural look. The chair is suitable for years of indoor and sporadic outdoor use. The Ubud chair is carefully handmade by skilled craftsmen from the islands of Bali and Java. The chair is completely developed and manufactured in a sustainable manner by Fair Furniture in Bali.

## Materials :

The seat is completely hand-woven with natural rattan. The base is made of steel and can be detached.

The seat has a slight curvature so that the chair comfortably supports your body. The rattan seat is flexible but firm.