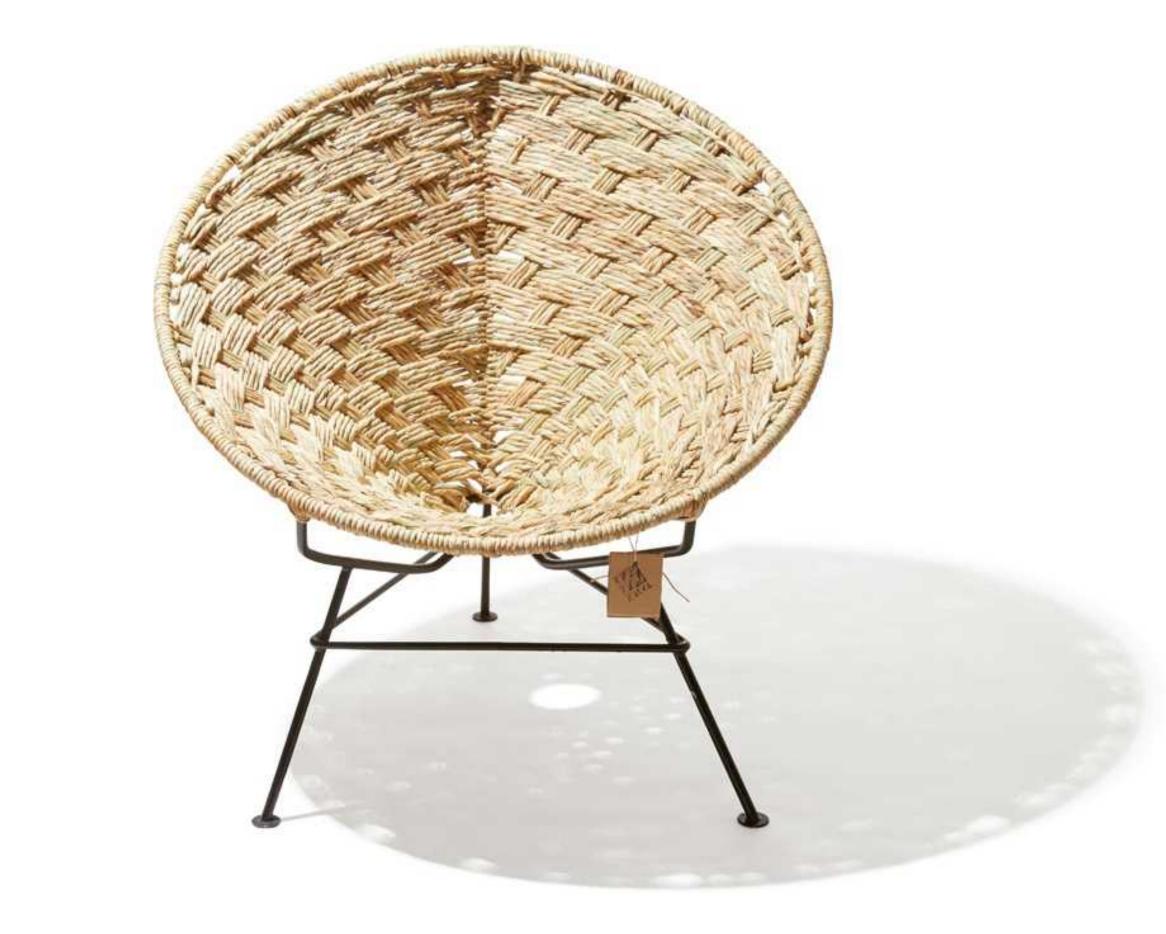

## Condesa Tule Chair 🗸

## Condesa **Tule Chair**

Meet the Condesa chair...in tule! Tule is a reed that grows abundantly by freshwater marshes. It was used by Native American groups to make baskets, mats and even boats. This chair is woven with locally grown Mexican tule - it's light, comfy and durable.

## Condesa Tule Chair

## Available in :

Natural Tule Reed With : Black Frame White Frame Stainless Steel