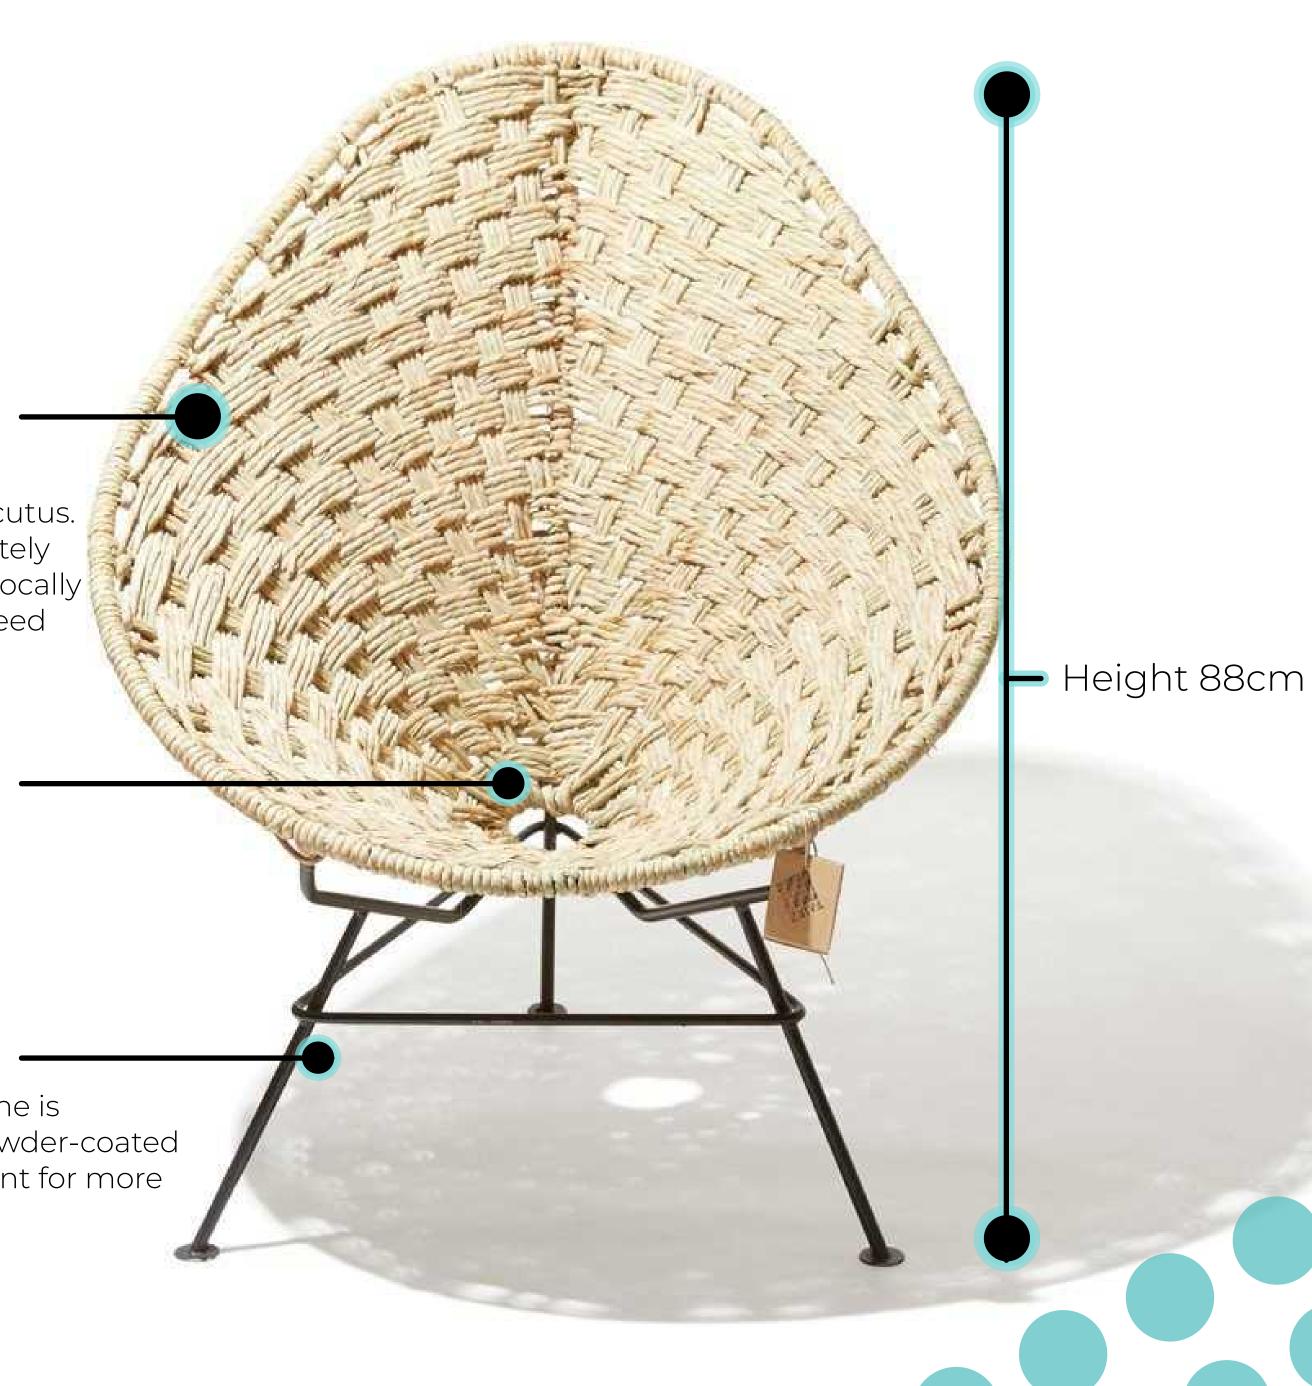

### Specifications

| Made in    | Mexico                                                      |
|------------|-------------------------------------------------------------|
| Dimensions | 75Wx88Hx96D<br>29.5"/34.6"/37.8" Inch<br>Width/height/depth |
| Weight     | 8.3 Kg (18LBS)                                              |
| SKU        | ACA/TOL                                                     |

#### Natural Reed

Natural Reed Schoenoplectus acutus. The seat is completely hand-woven with locally obtained natural reed

#### Handmade In Mexico

#### Solid Steel