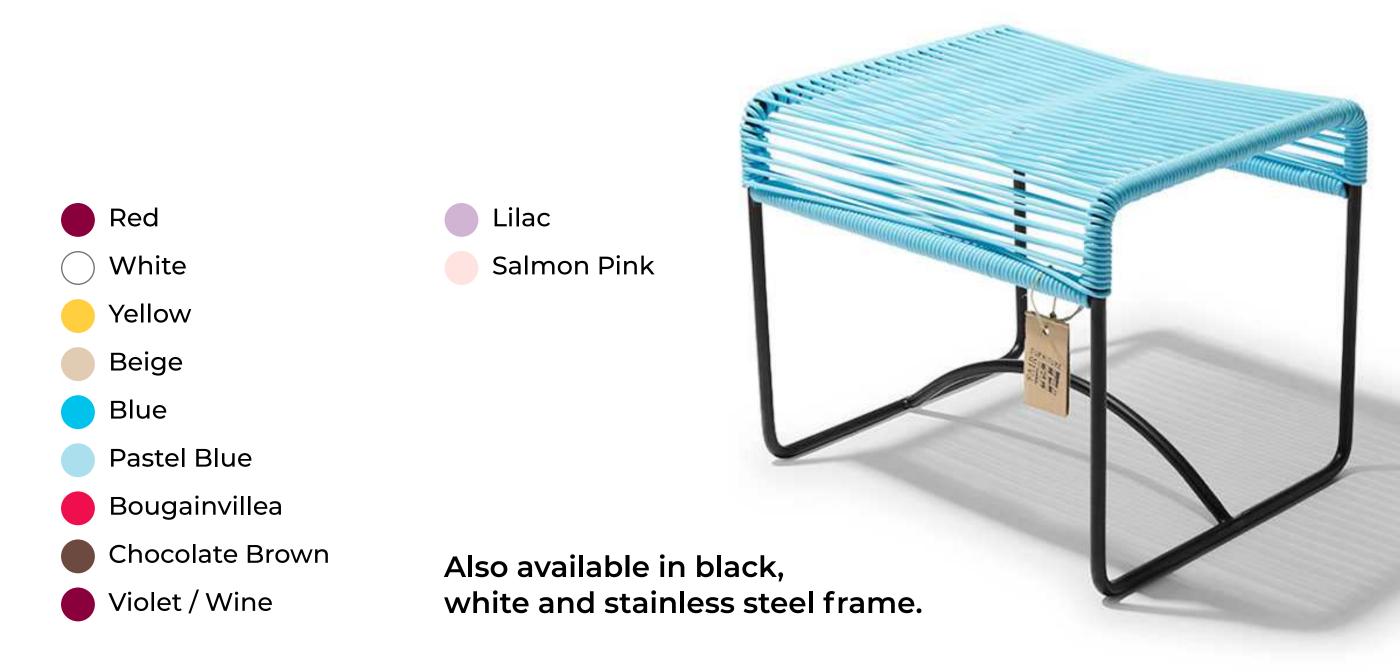

# Available in :

### Materials :

This original Mexican Acapulco chair is made with recycled PVC as much as possible. The PVC cords are resistant to temperatures from -18°C to +80°C and direct sunlight, contain anti-oxidants and are free of phthalates.

This not only ensures that the chair is less harmful to our environment, but also makes it suitable for both indoor and outdoor use!

Violet / Wine

# Frames available in Black, White and Stainless Steel