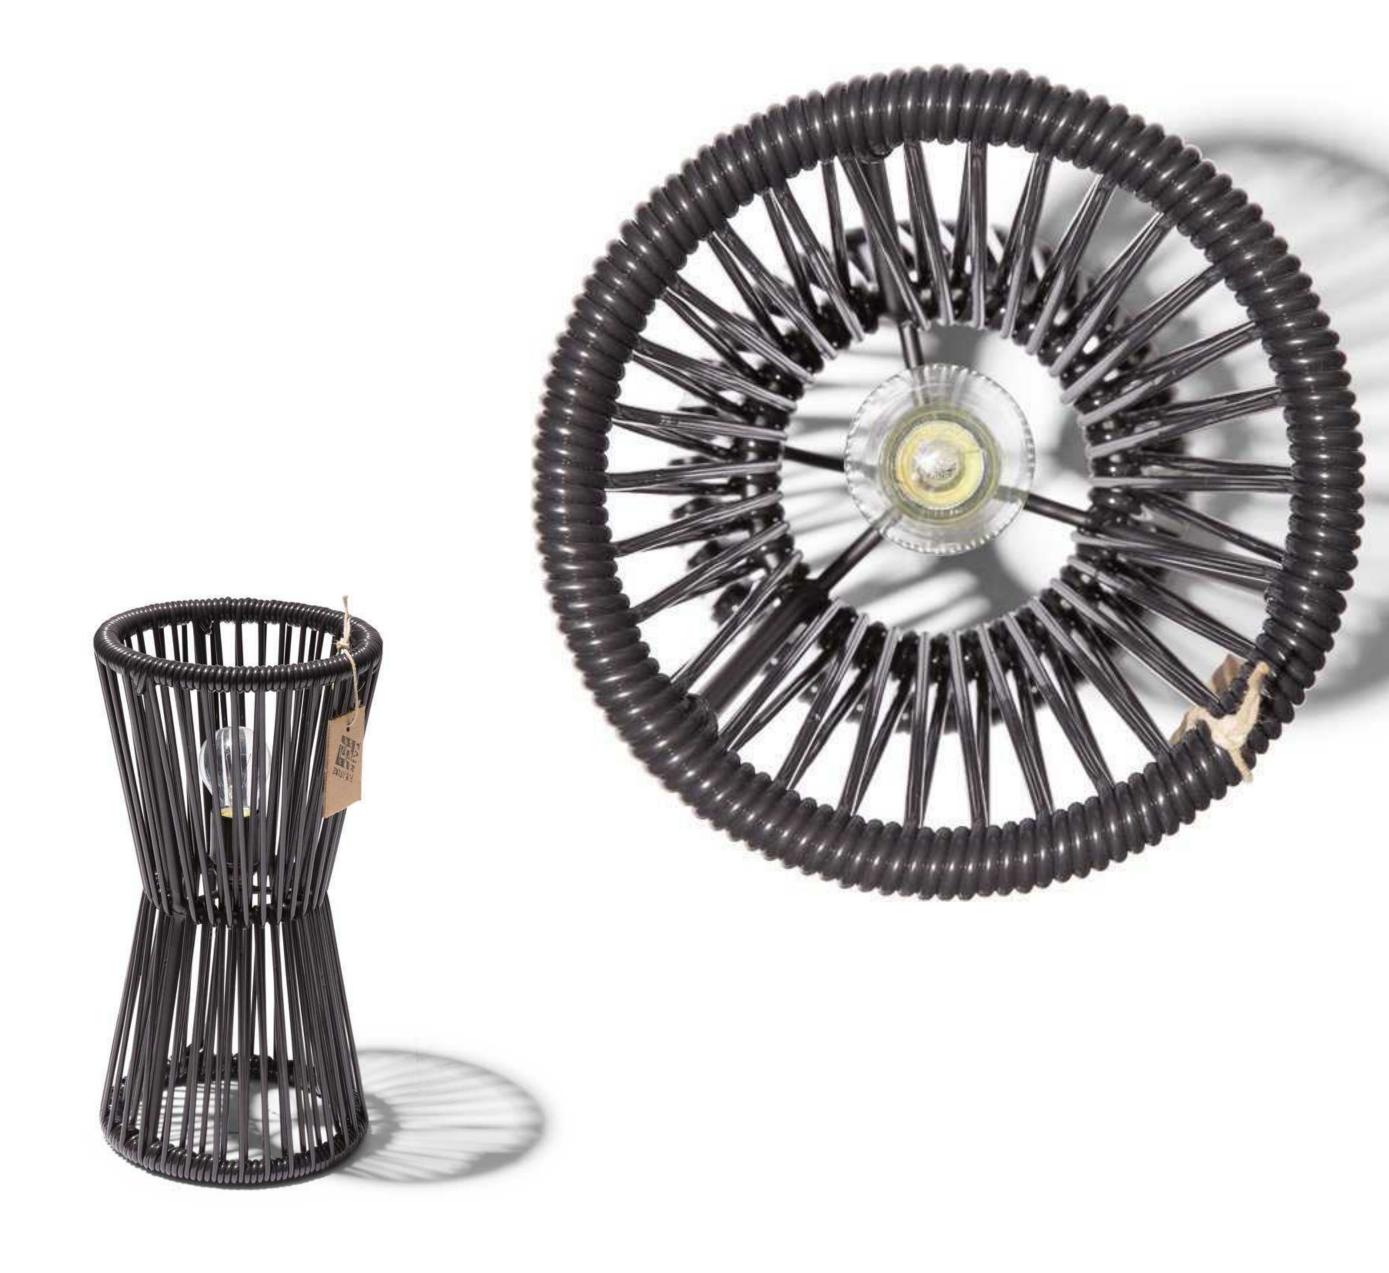

### Totem Lamp

Totem lamp Made with recycled or recyclable PVC. Suitable to illuminate any space. Designed by Nuria Pérez for Fair Furniture.

#### Specifications

Made in

Dimensions

21W/40H/21D cm 8.3"/15.7"/8.3"inch Width/height/depth

Mexico

TOT/

Weight 1.5kg

SKU

#### PVC

Hand woven in Mexico. We use recycled PVC whenever possible. Residues during production are reused

#### Handmade

In Mexico designed in Spain

#### Stainless Steel

Galvanized Steel, and Powder Coated

#### Materials :

Solid steel Ø12mm Electrostatic lacquer Cable length: 1.80 m with switch