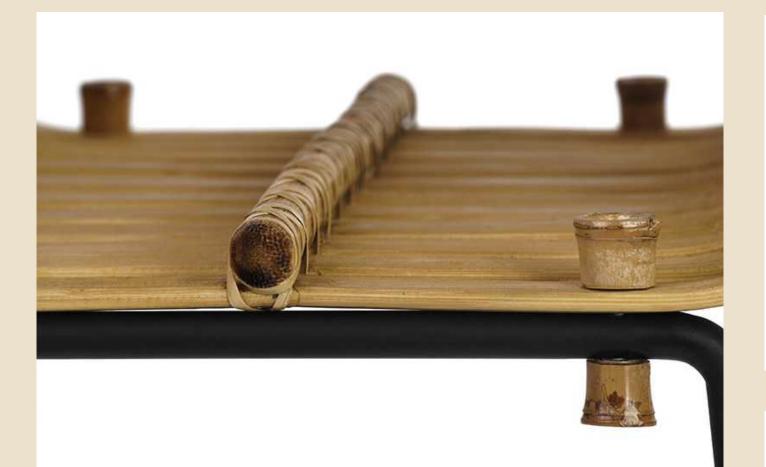

### Bamboo

The seat is made of twenty pieces of thick bamboo strips resembling petals of a flower and connect to a strong core in the middle.

The seat is easily detachable from the steel frame

#### Handmade

In Bali, Indonesia

### Solid Steel Frame

For long-term use we advise our bamboo furniture to be used and stored inside and kept dry.

B

Height 48cm