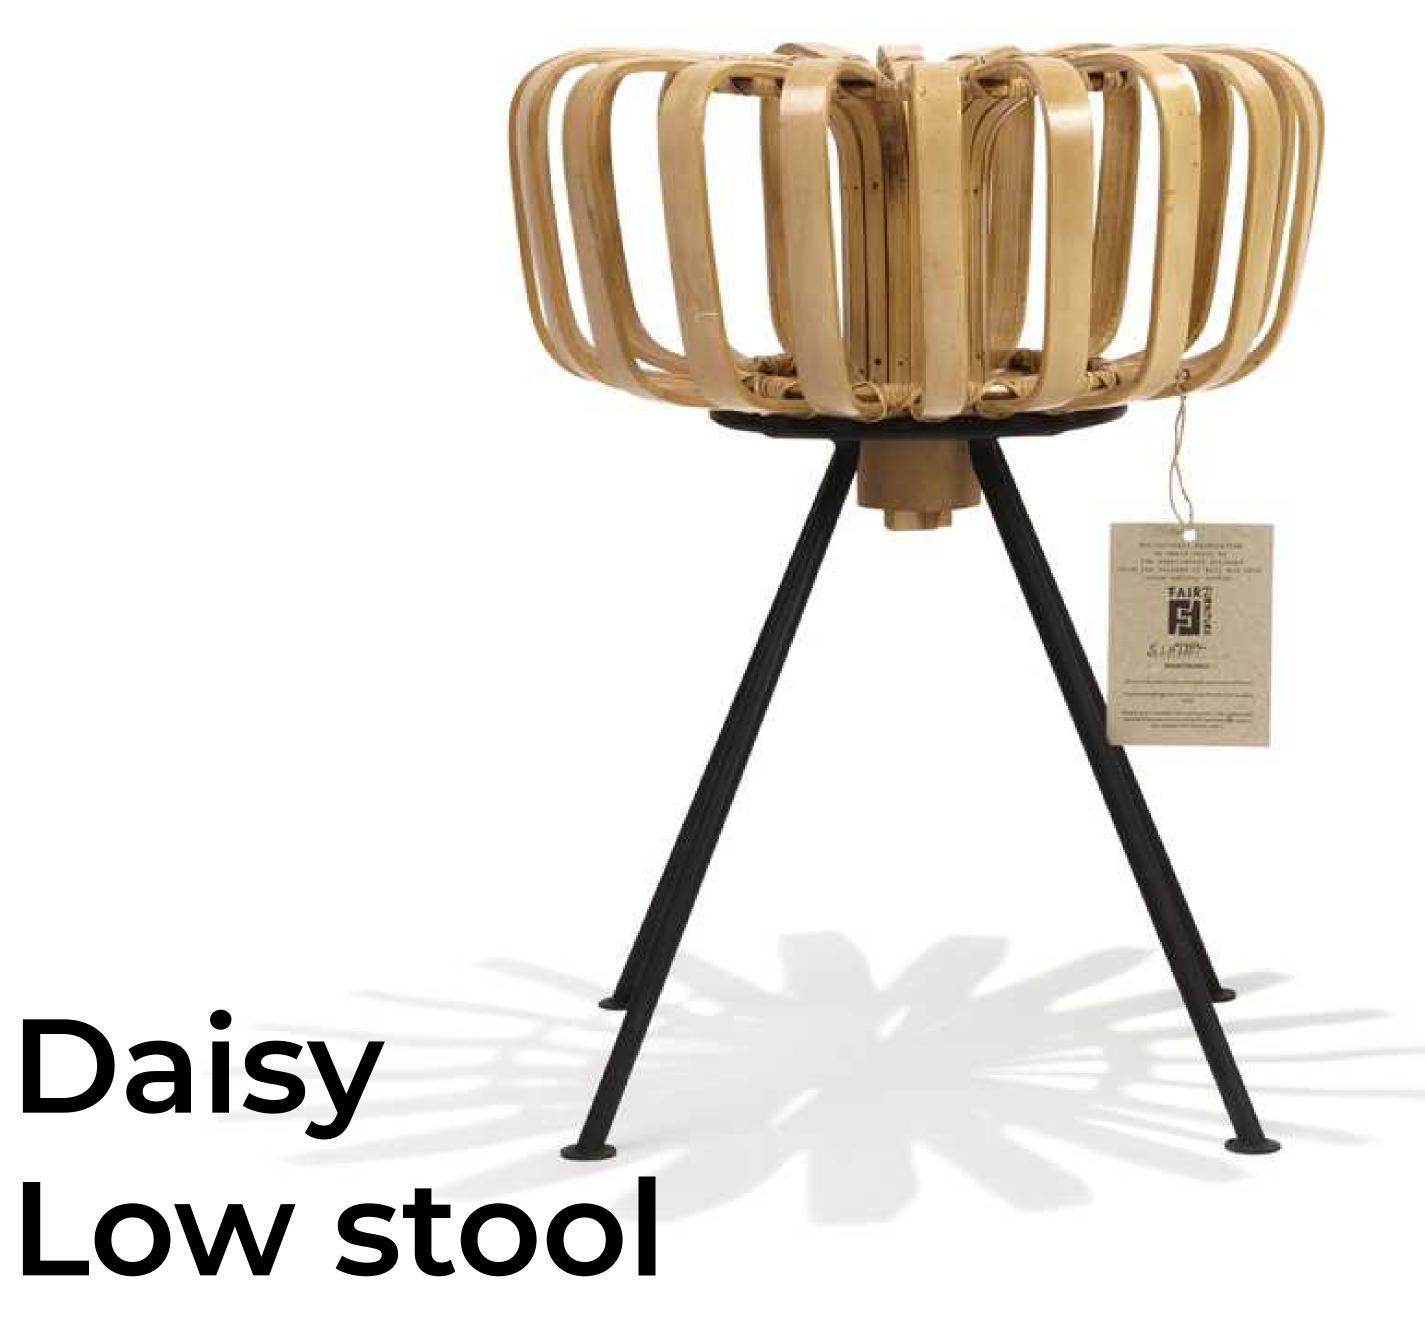

# Daisy

## Daisy Low stool

Stylish, strong and uncompromisingly comfortable, the Daisy barstool highlights bamboo's beauty, giving it an appearance of a Daisy flower sprouting from the matte black steel frame.

## Specifications

| Mad | e | in |
|-----|---|----|
| maa |   |    |

SKU

Dimensions

Bali, Indonesia 39W/48H/39D cm 15.4"/18.9"/15.4"inch

Width/height/depth

1.5Kg(3.3)lbs Weight

DAI/BN/LOW

### Bamboo

The seat is made of twenty pieces of thick bamboo strips resembling petals of a flower and connect to a strong core in the middle.

The seat is easily detachable from the steel frame

#### Handmade

In Bali, Indonesia

### Solid Steel Frame

For long-term use we advise our bamboo furniture to be used and stored inside and kept dry.

B

Height 48cm