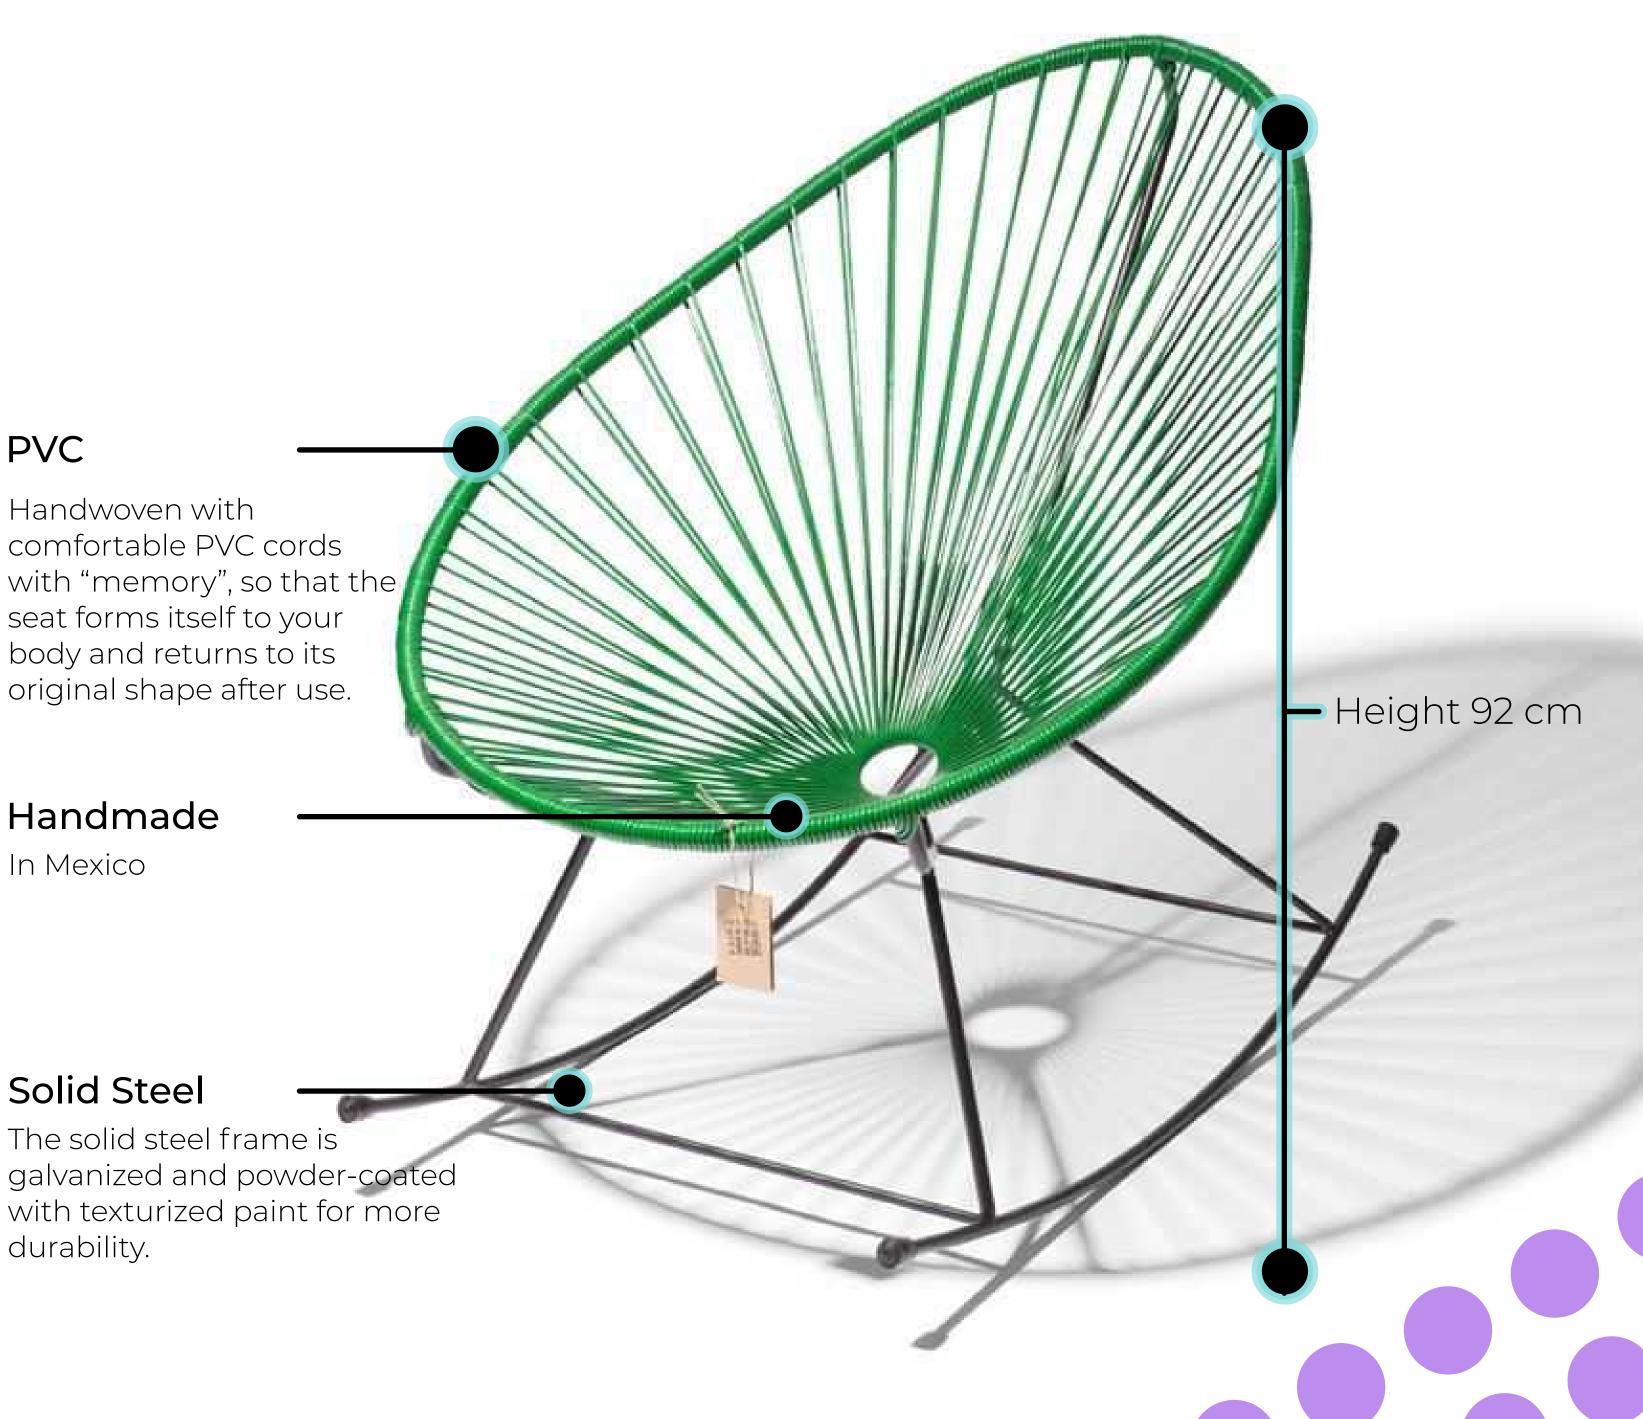

#### PVC

Handwoven with comfortable PVC cords with "memory", so that the seat forms itself to your body and returns to its original shape after use.

#### Handmade

In Mexico

### Solid Steel

Galvanized, powder-coated steel and texturized paint suitable for outdoor use

### **Specifications**

| Mad | e i | n |  |
|-----|-----|---|--|
|     |     |   |  |

Dimensions

75Wx92Hx99D 29.5"/36.2"/39" Width/height/depth

10 Kg (9LBS) Weight

Seat Height 48cm

SKU

PVC