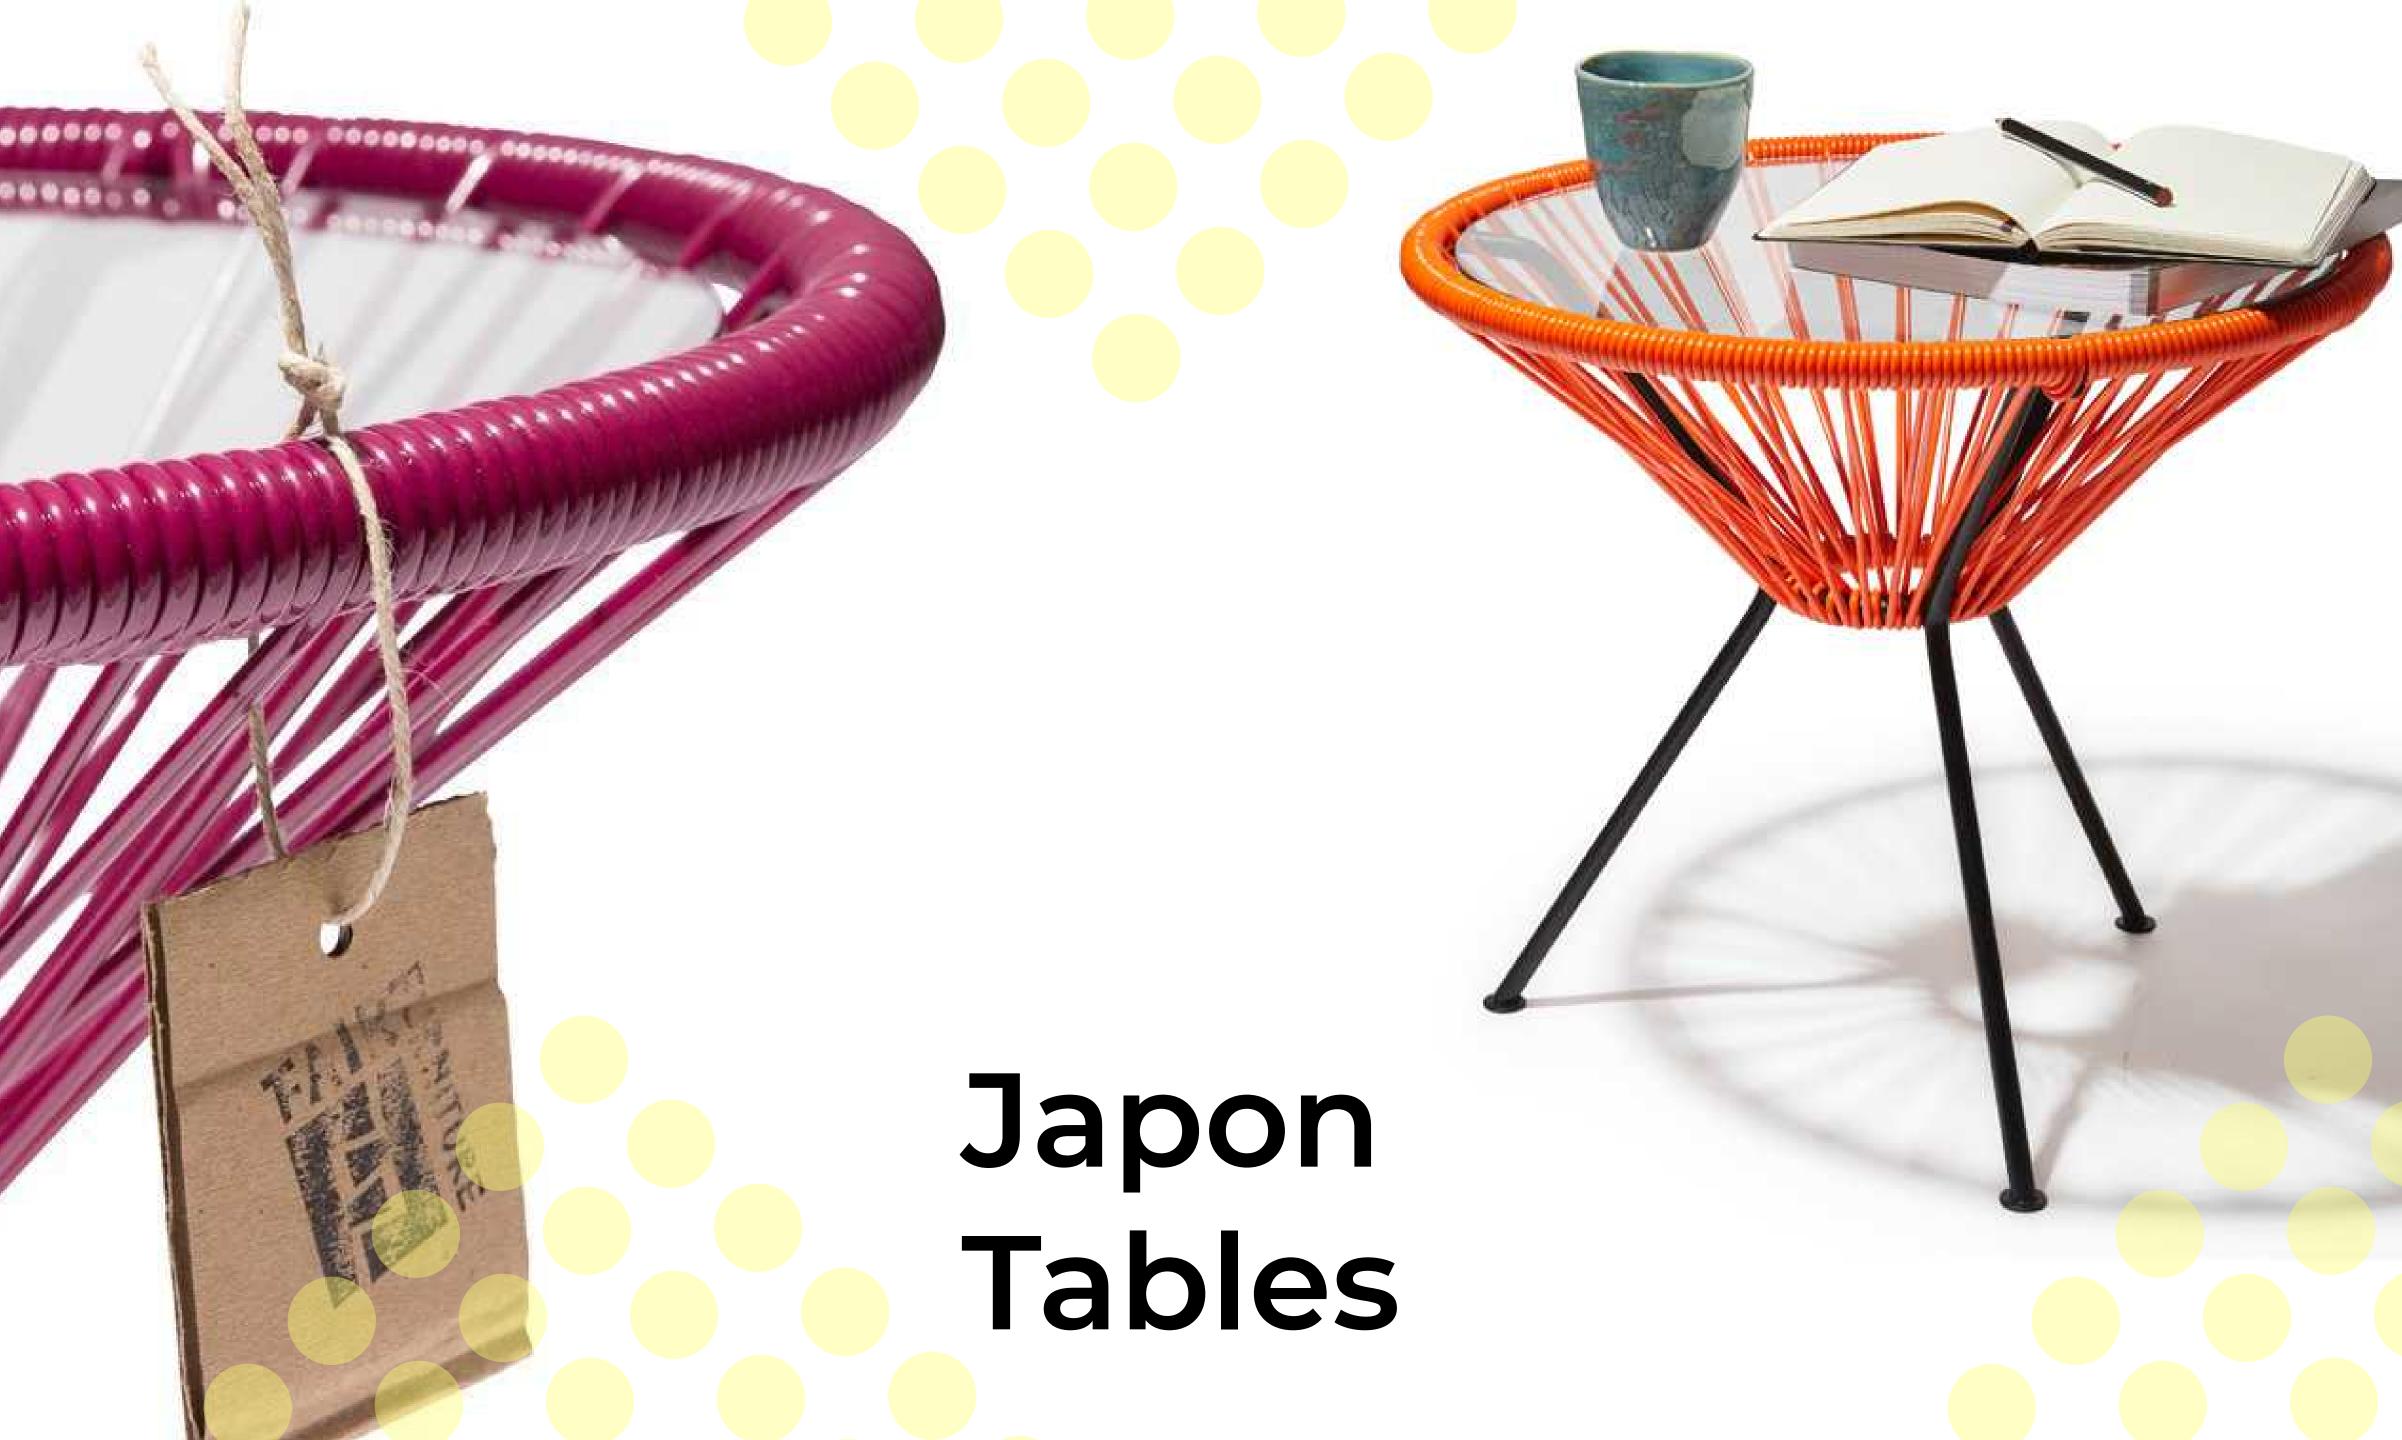

### Japon Tables

The Japón table shares the same techniques and materials as the Acapulco Chair. It has a circular shape and a crystal glass surface. Its simple, modern and compact design makes it a perfect side table for interiors and exteriors.

### Japon Table

### Available in :