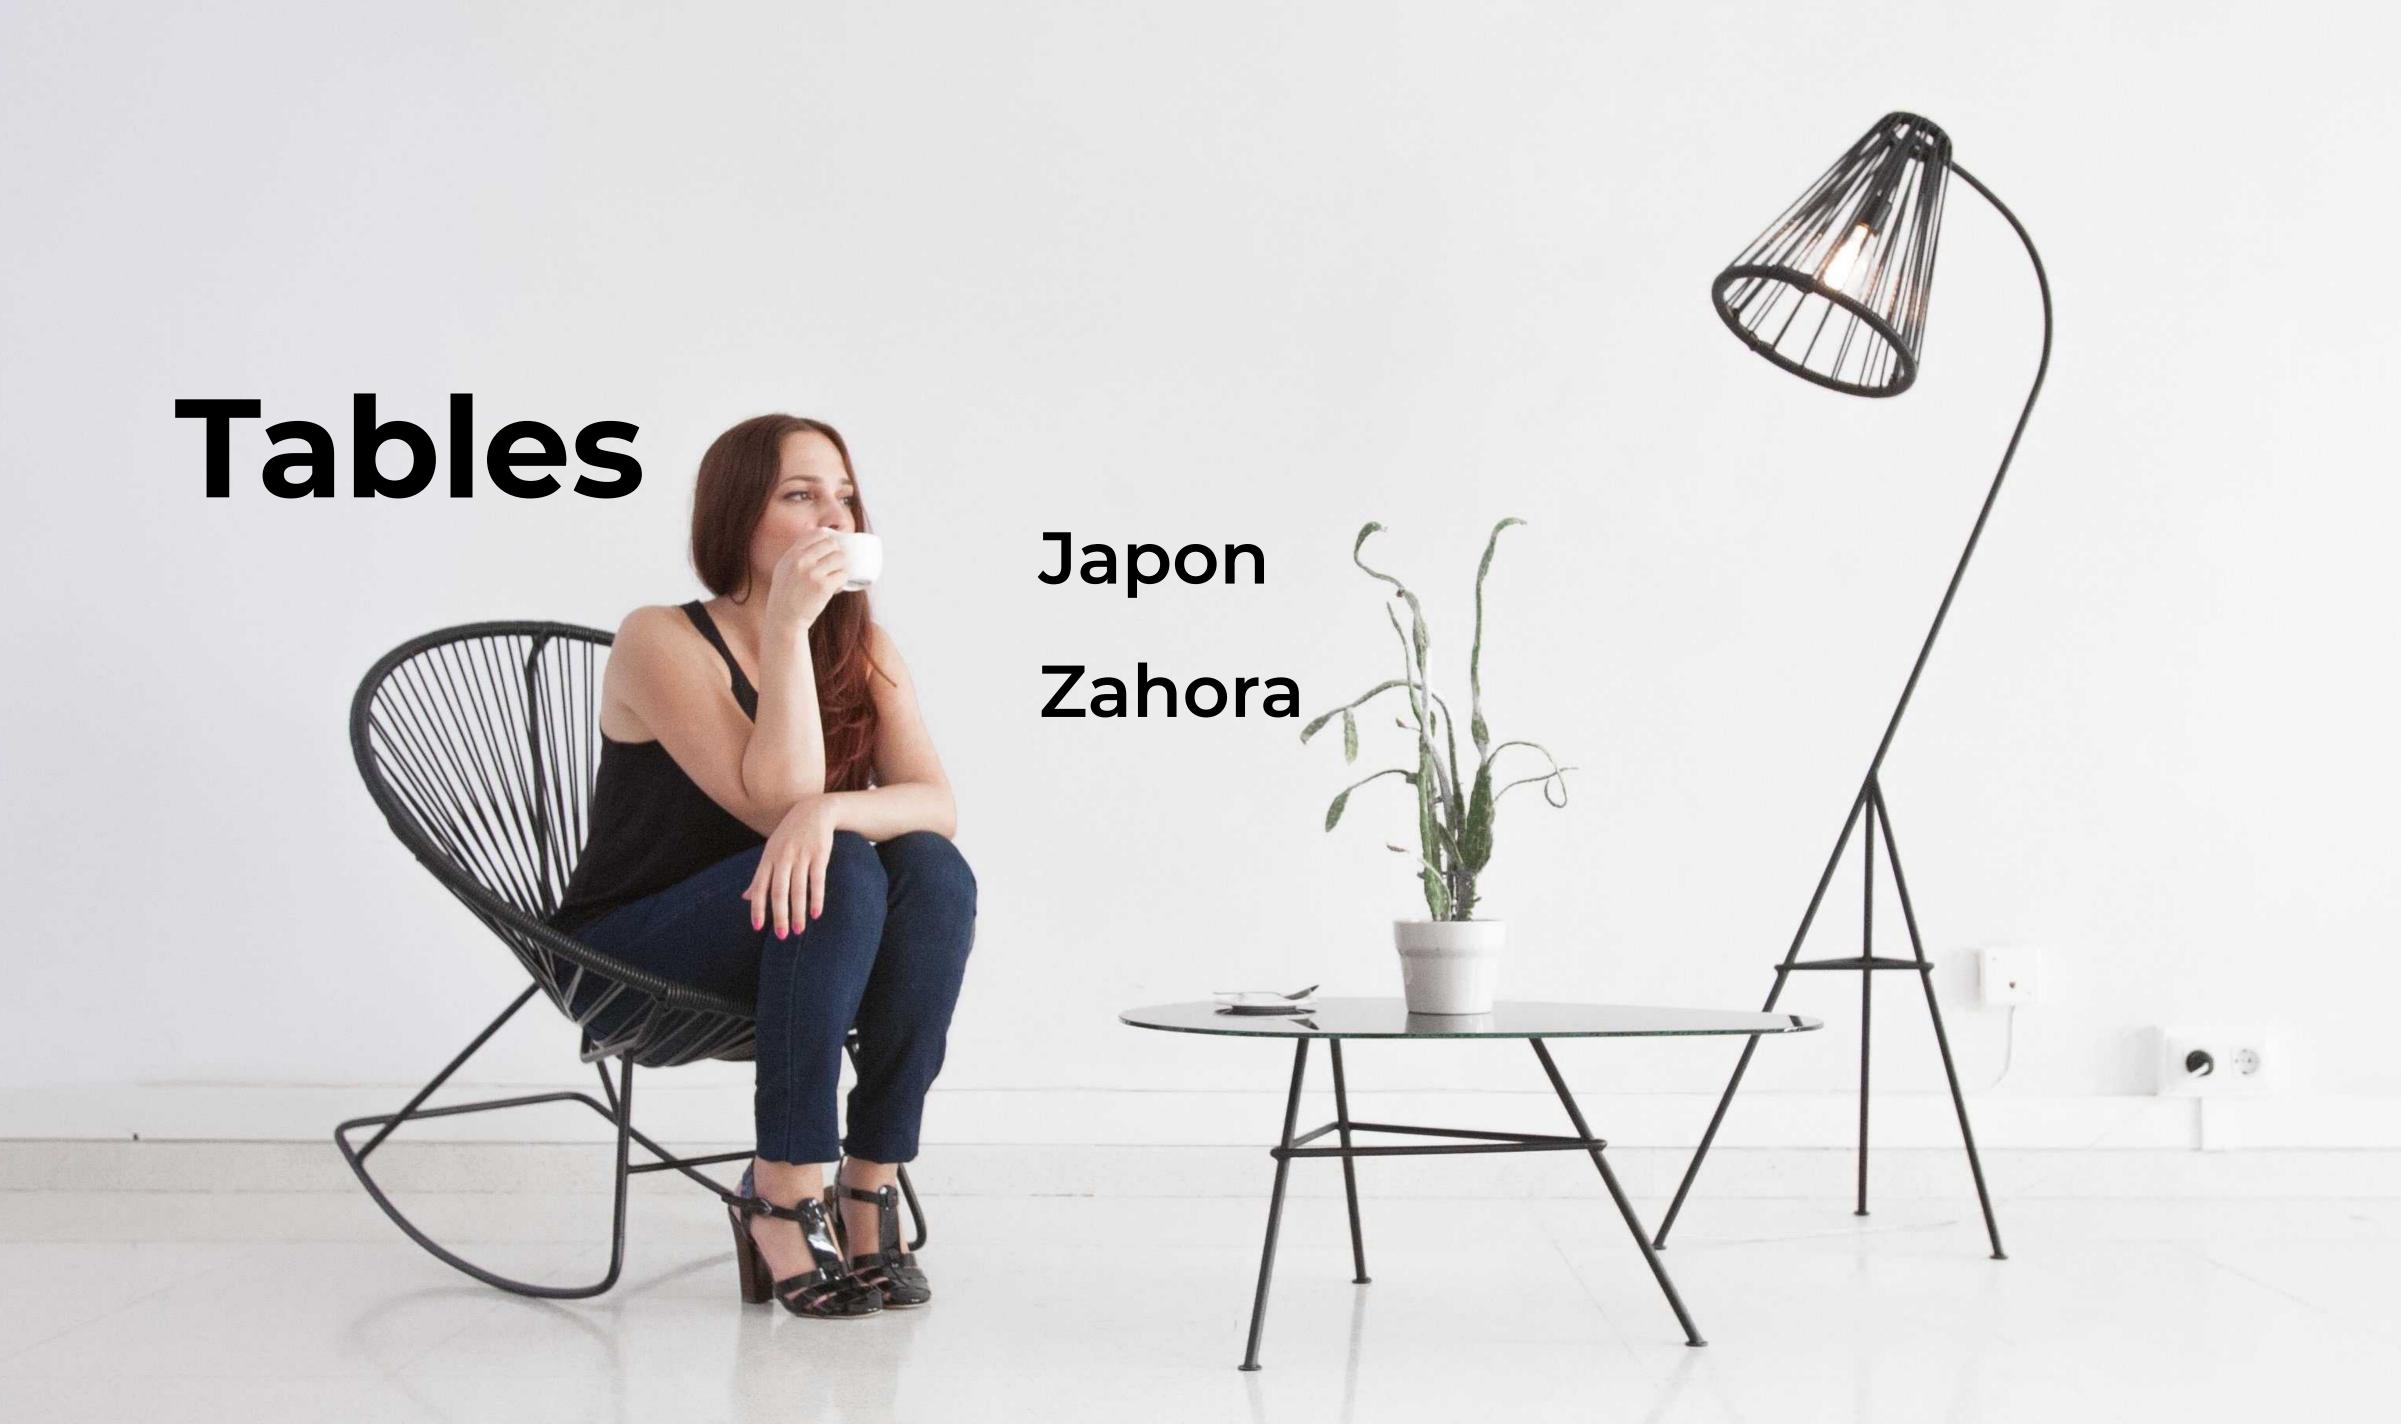

### Japon Tables

The Japón table shares the same techniques and materials as the Acapulco Chair. It has a circular shape and a crystal glass surface. Its simple, modern and compact design makes it a perfect side table for interiors and exteriors.

### Zahora Tables

This unique design table owes its name to the Zahora beach in southern Spain. Zahora in Spanish means among other things; 'meeting between friends and enjoying good company'. That is exactly what we had in mind when designing our Zahora table.