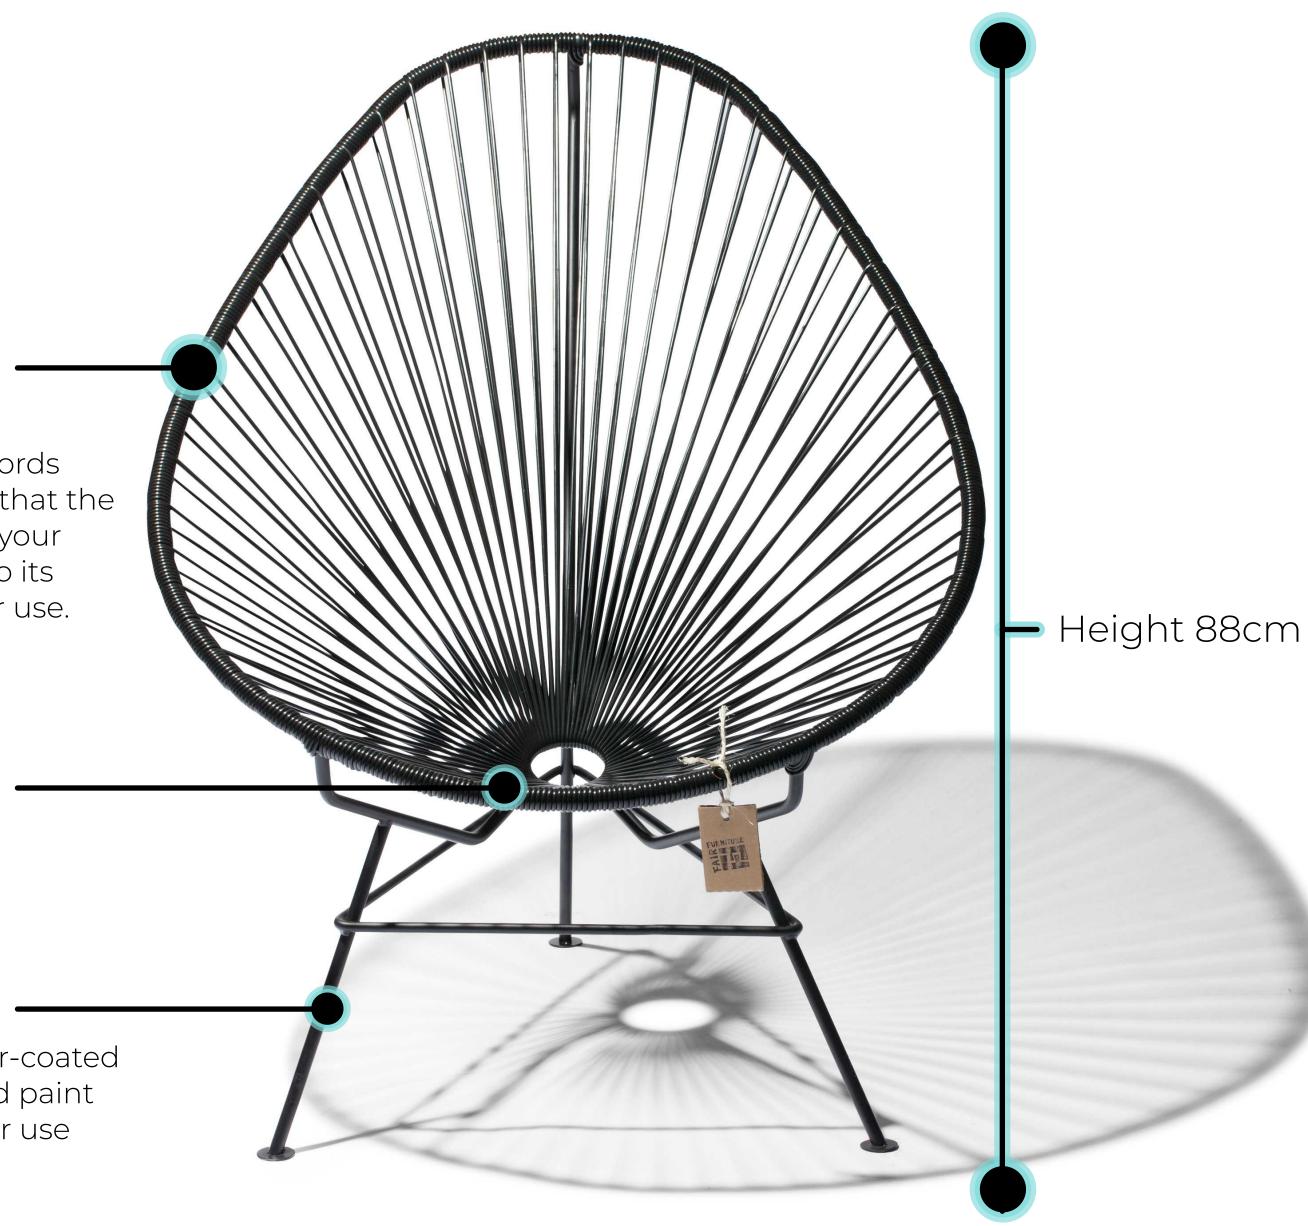

### Specifications

Made in

Dimensions

Weight Seat Height SKU

Mexico

75Wx88Hx96D 29.5"/34.6"/37.8" Inch Width/height/depth

8.2 Kg (18LBS)

37cm (14.6 Inch)

#### PVC

Handwoven with comfortable PVC cords with "memory", so that the seat forms itself to your body and returns to its original shape after use.

### Solid Steel

Galvanized, powder-coated steel and texturized paint suitable for outdoor use