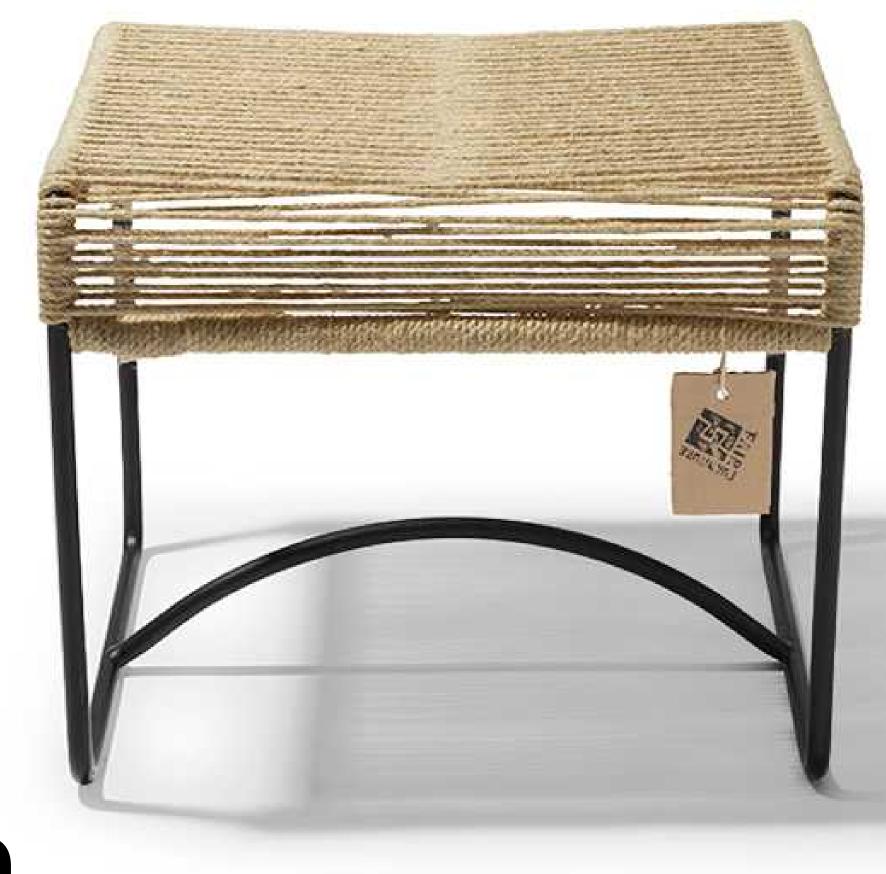

## Xalapa Stool

## Xalapa Stool

Its small size makes it a very practical and handy addition. It can also serve as a footstool for our chairs.

Xalapa footstool is hand-woven with recycled and/or recyclable PVC resistant to sunlight, contains antioxidants and is free of phthalates.

The Xalapa bench is suitable for both indoor and outdoor use!

## Specifications

| Made | in | Ν |
|------|----|---|
|      |    |   |

Dimensions

SKU

Mexico

40W/35H/37D cm 15.7"/13.8"/14.6"

Width/height/depth

Weight 3.8kg(8.4lbs)