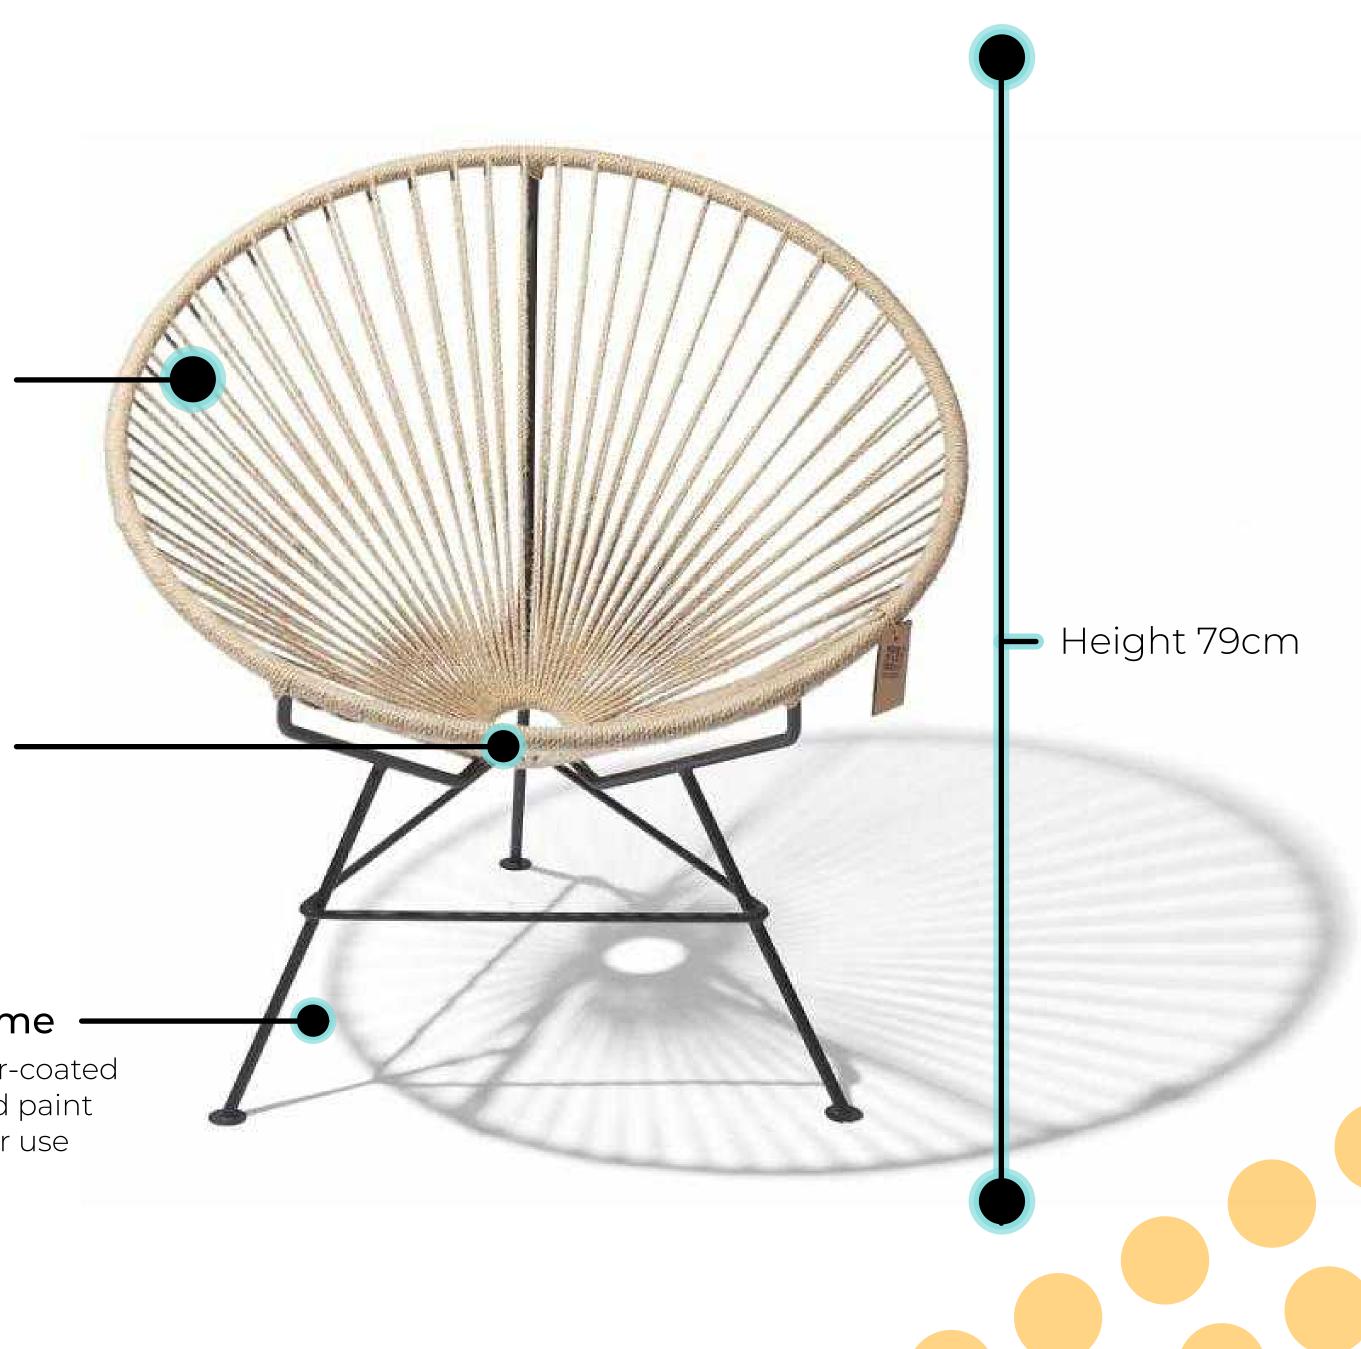

## Specifications

Made in

Dimensions

Weight

SKU

Mexico

80W/79H/76D cm 31.5"/31.1"/29.9" inch Width/height/depth

8Kg (111bs)

Seat Height 43cm (16.9")

CON/TOL

### Natural Reed

Schoenoplectus acutus.

The seat is completely hand-woven with locally obtained natural reed

#### Handmade In Mexico

### Solid Steel Frame

The solid steel frame is galvanized and powder-coated with texturized paint for more durability.