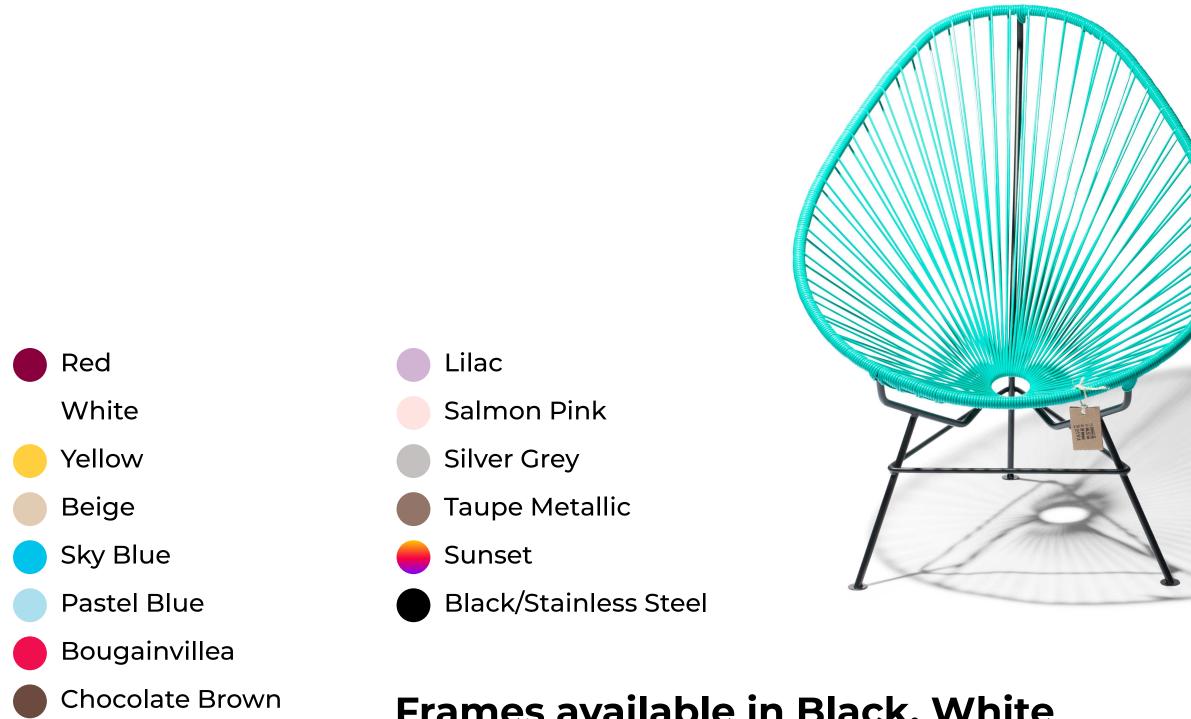

# Available in :

### Materials :

This original Mexican Acapulco chair is made with recycled PVC as much as possible. The PVC cords are resistant to temperatures from -18°C to +80°C and direct sunlight, contain anti-oxidants and are free of phthalates.

This not only ensures that the chair is less harmful to our environment, but also makes it suitable for both indoor and outdoor use!

Violet / Wine

# Frames available in Black, White and Stainless Steel