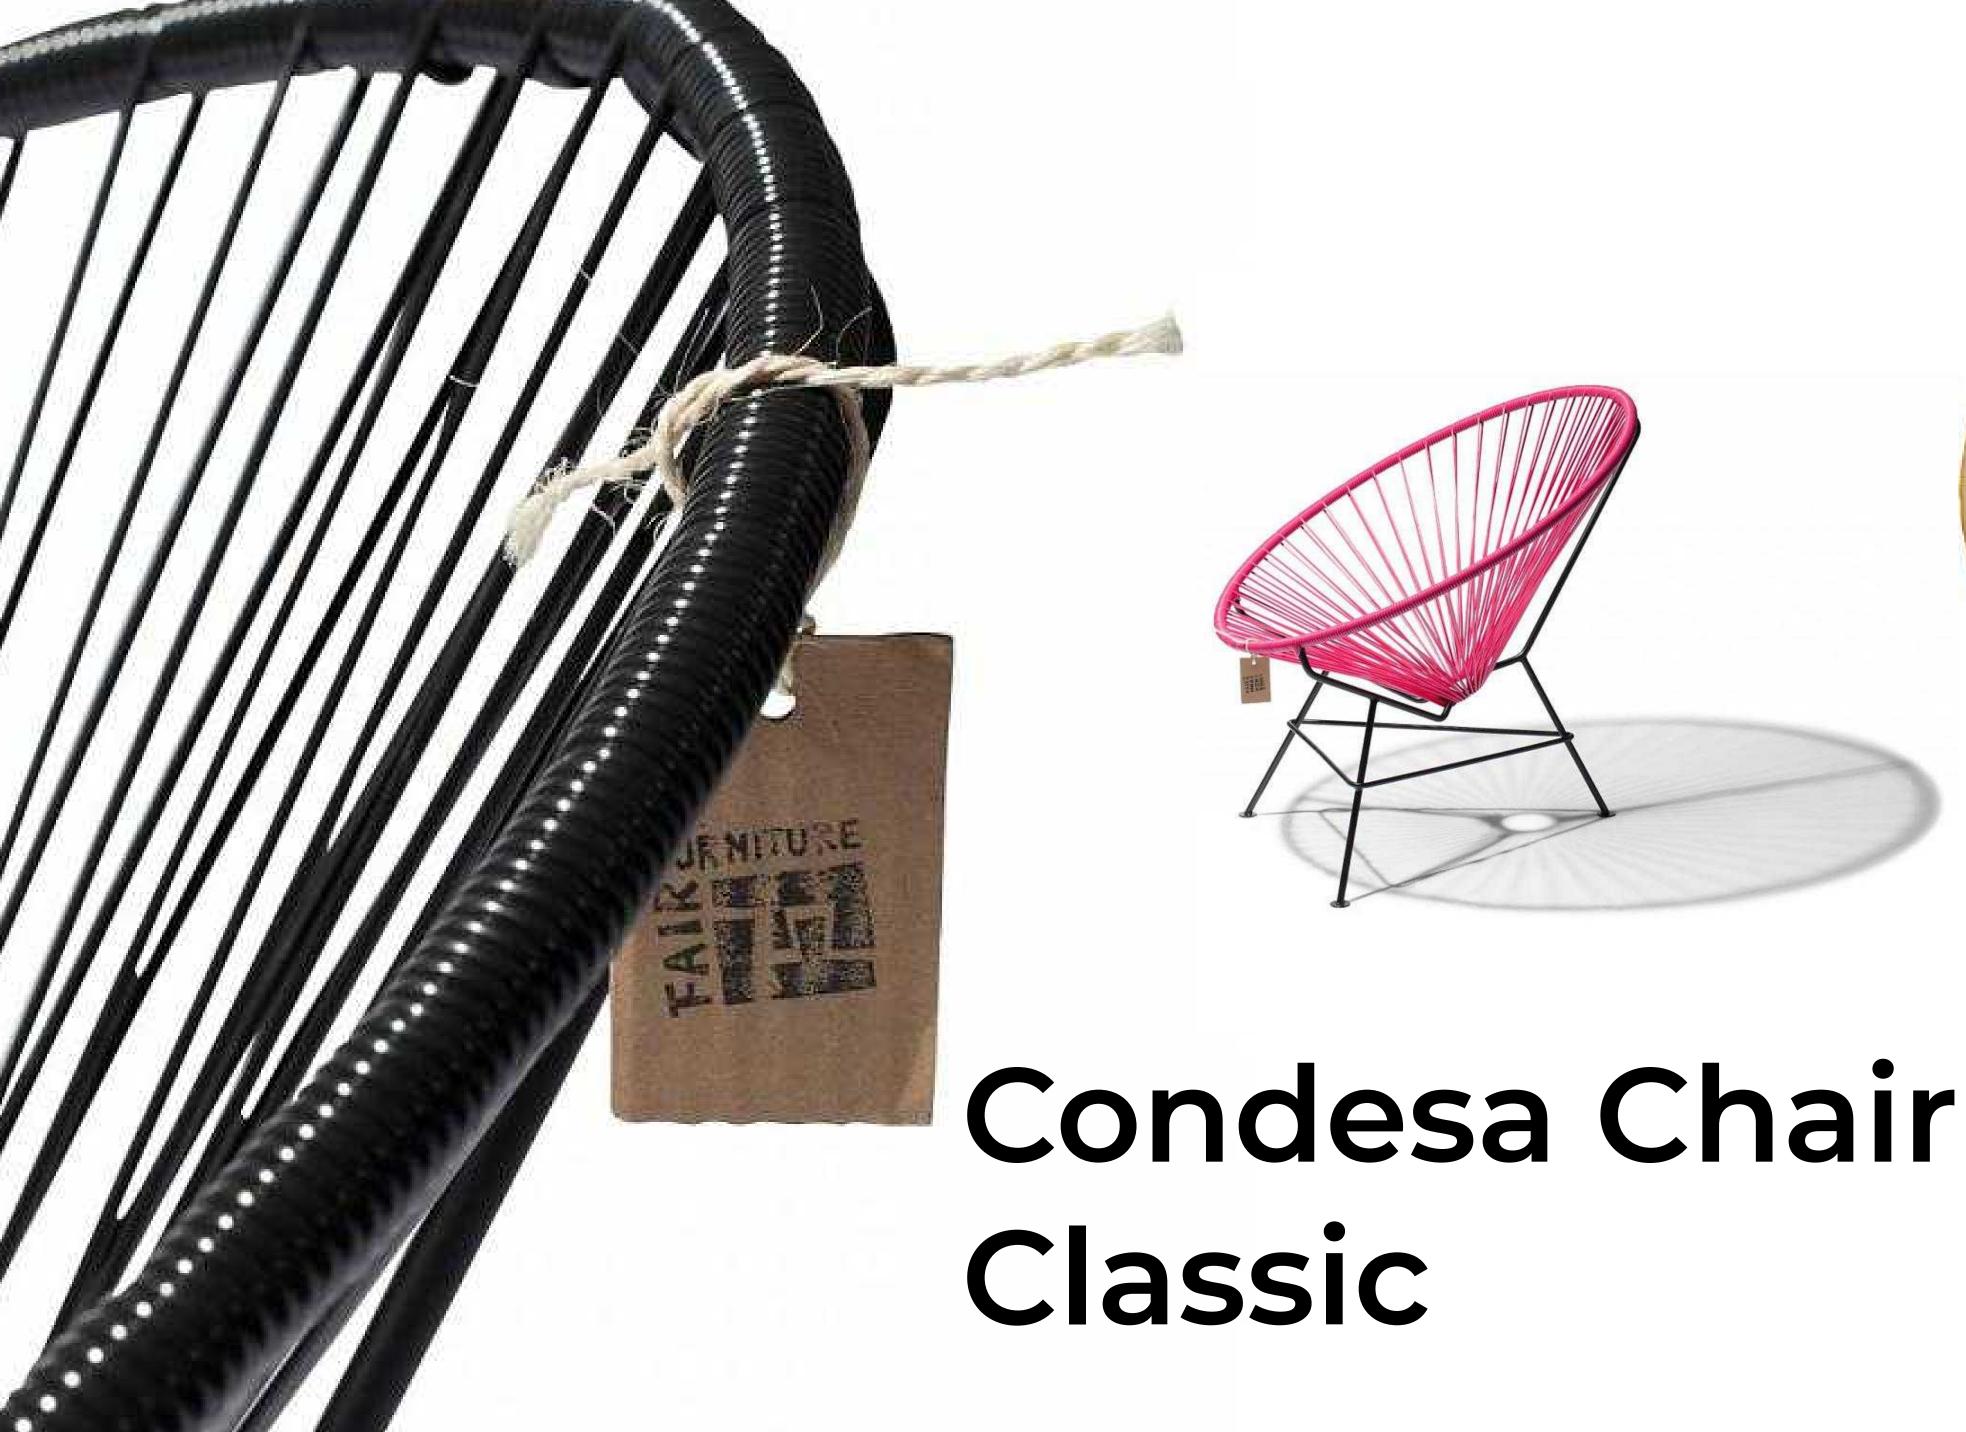

# Condesa Chairs

Classic Leather White Frame Hemp Tule

# Condesa Classic

The Condesa chair has the same unique appearance and quality as the Acapulco chair, but is more rounded with a lower backrest and therefore more compact.