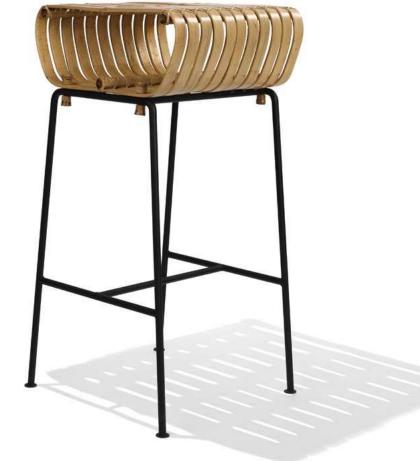

## Rib Barstool

This playful yet seriously strong stool brings earthiness and softness to any interior. The design takes advantage of the flexibility of the bamboo and firmly conforms to the curvature of the body.

## Specifications

| Made in         | Bali, Indonesia                                             |
|-----------------|-------------------------------------------------------------|
| Dimensions      | 43W/78H/38D cm<br>16.9"/30.7"/15"inch<br>Width/height/depth |
| Weight          | 7.1Kg(15.6lbs)                                              |
| Footrest Height | 24cm (9.4")                                                 |
| SKU             | RIB/BN/BAR                                                  |

#### Bamboo

seat is diligently crafted by hand.

### Handmade

In Bali, Indonesia

### Black Steel Frame

Strong and can be used outdoors, but for long-term use we advise the chair to be stored inside and kept dry.

Height 78cm