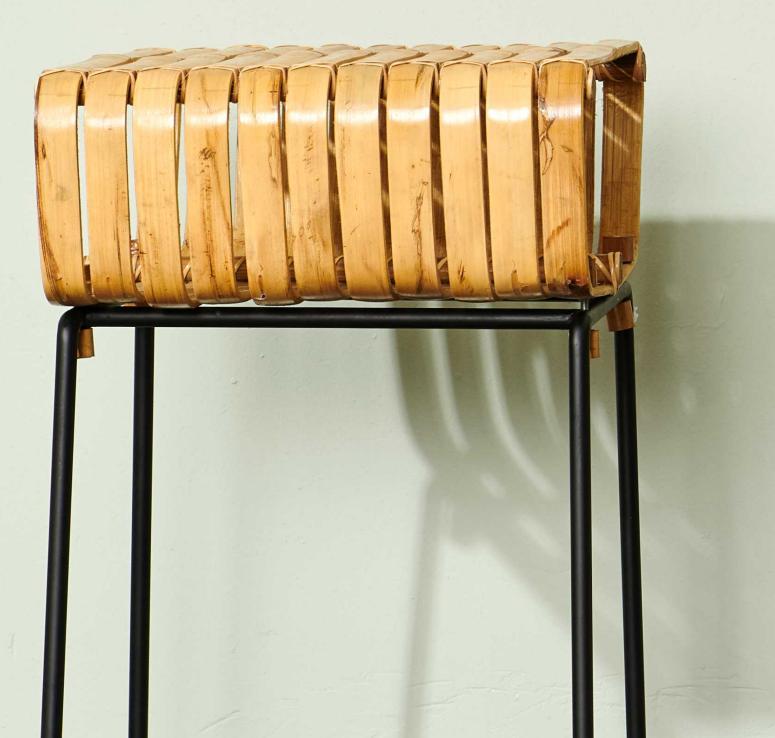

## Rib Barstool

This playful yet seriously strong stool brings earthiness and softness to any interior. The design takes advantage of the flexibility of the bamboo and firmly conforms to the curvature of the body.

## Specifications

| Made in         | Bali, Indonesia                                             |
|-----------------|-------------------------------------------------------------|
| Dimensions      | 43W/78H/38D cm<br>16.9"/30.7"/15"inch<br>Width/height/depth |
| Weight          | 7.1Kg(15.6lbs)                                              |
| Footrest Height | 24cm (9.4")                                                 |
| SKU             | RIB/BN/BAR                                                  |

#### Bamboo

seat is diligently crafted by hand.

### Handmade

In Bali, Indonesia

### Black Steel Frame

Strong and can be used outdoors, but for long-term use we advise the chair to be stored inside and kept dry.

Height 78cm