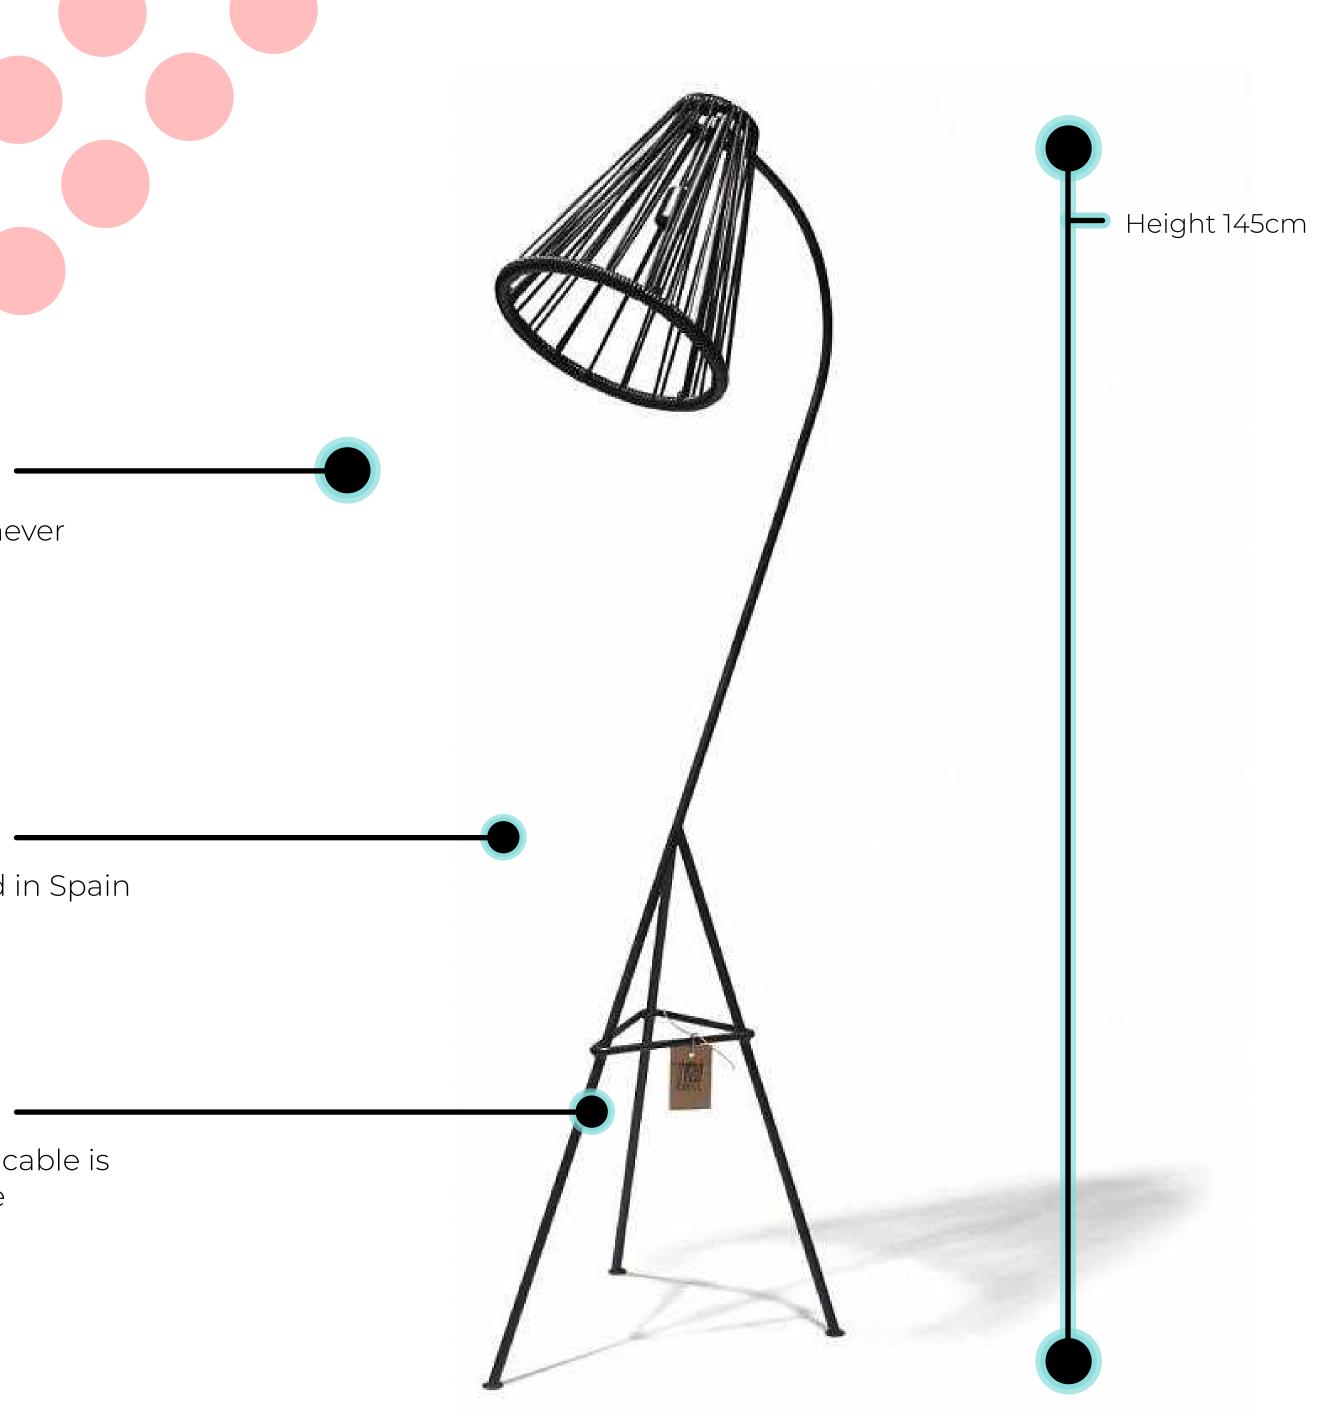

#### Solid Steel

sturdy steel frame, cable is concealed in frame height 145cm

#### Specifications

| Made in    | Mexico                         |
|------------|--------------------------------|
| Dimensions | 37 x 145 cm 14.6" x 57.1" inch |
| Weight     | 3.2Kg(7.1lbs)                  |
| SKU        | KAH/                           |
|            |                                |

Delivered with cable and switch. Cable is concealed in frame

Cable length approx. 1.8m