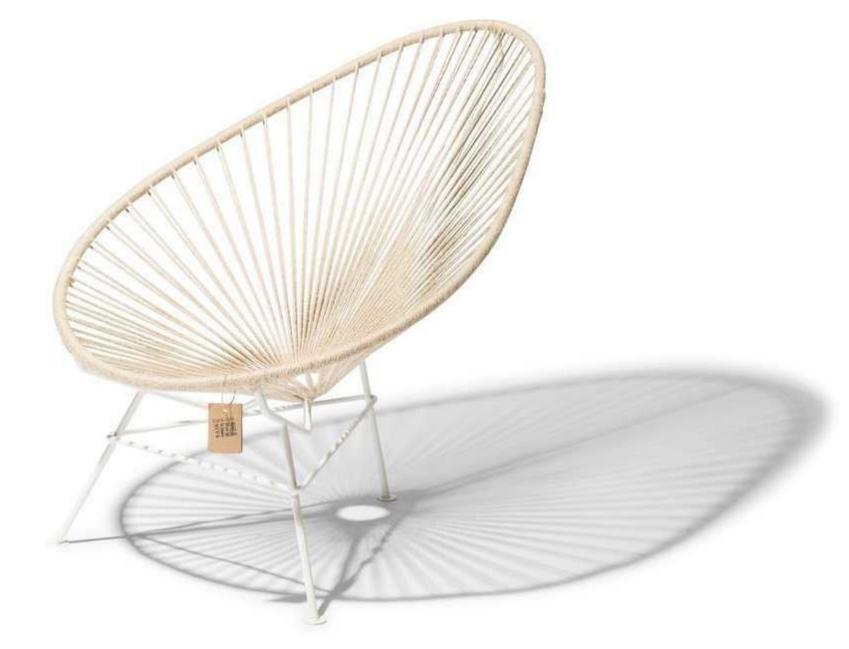

# Acapulco Chairs

Classic White Frame Rocking Kids Hemp Tule Reed Leather Sofa

# Acapulco Classic

This classic version of the original Acapulco chair is an absolute asset to any space. This timeless lounge chair can be enjoyed for many years, both indoor and outdoor!

### Specifications

Made in

Dimensions

Weight Seat Height SKU

Mexico

75Wx88Hx96D 29.5"/34.6"/37.8" Inch Width/height/depth

8.2 Kg (18LBS)

37cm (14.6 Inch)