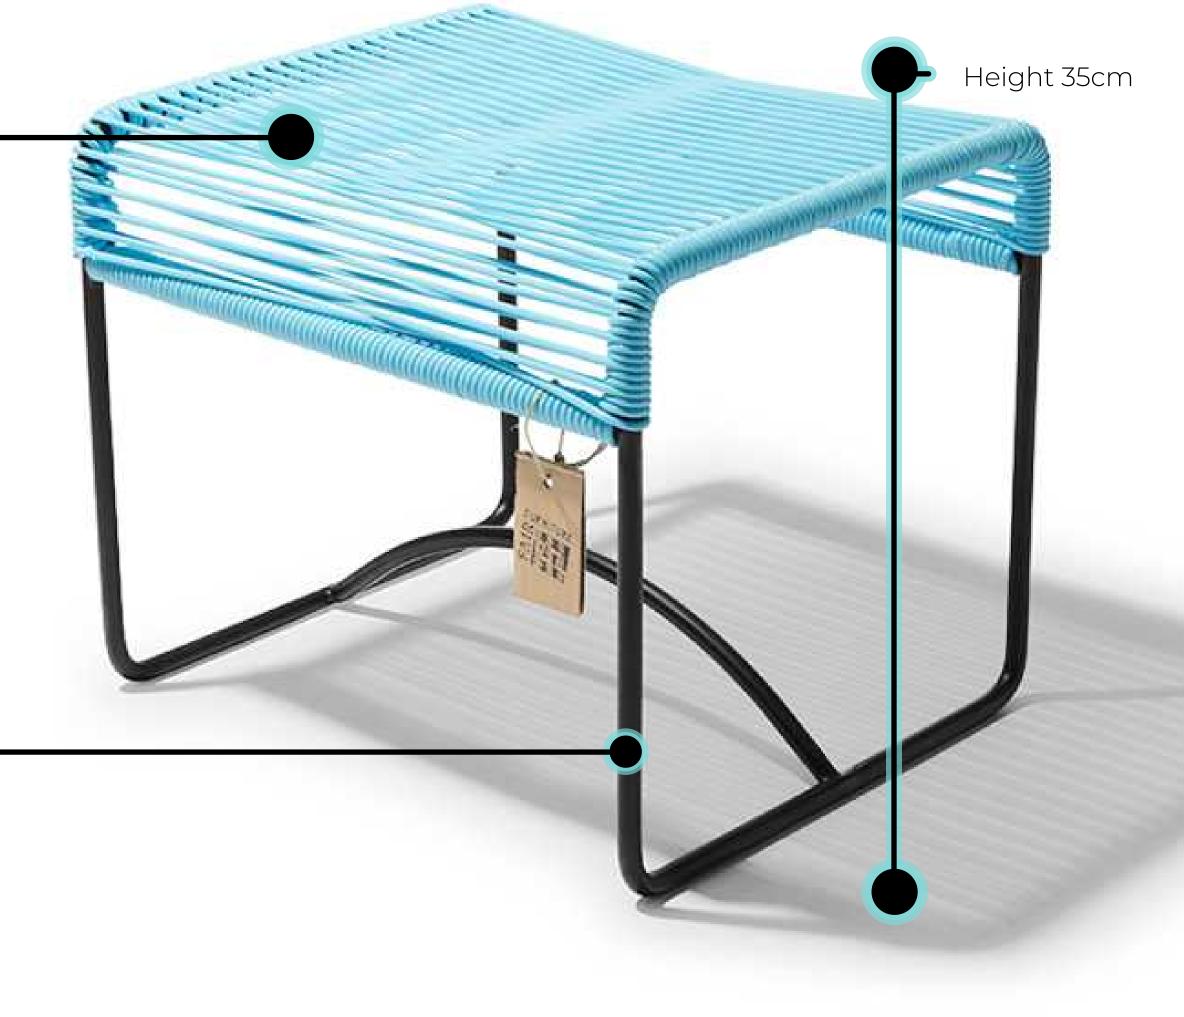

# Acapulco Classic

This classic version of the original Acapulco chair is an absolute asset to any space. This timeless lounge chair can be enjoyed for many years, both indoor and outdoor!

### Specifications

Made in

Dimensions

Weight Seat Height SKU

Mexico

75Wx88Hx96D 29.5"/34.6"/37.8" Inch Width/height/depth

8.2 Kg (18LBS)

37cm (14.6 Inch)