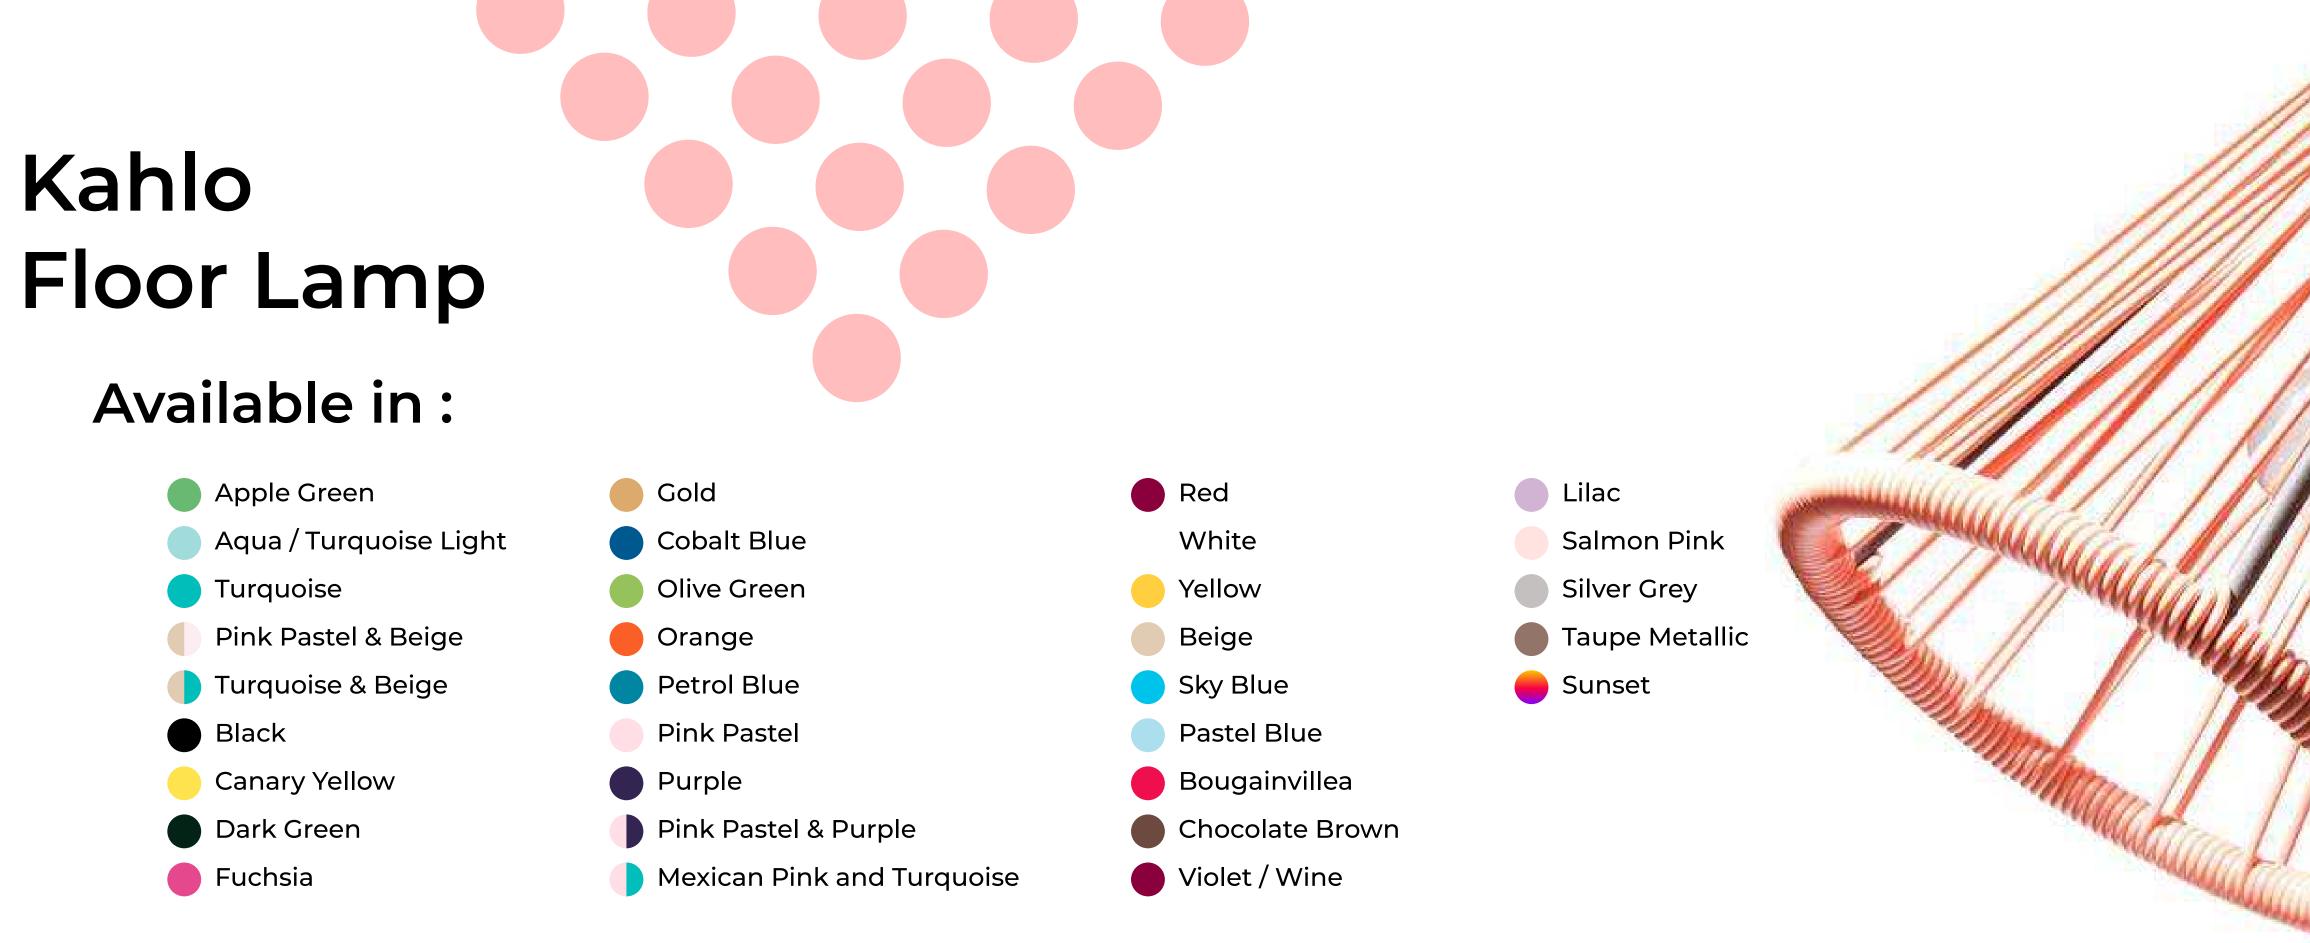

## Kahlo Totem

## Kahlo Floor Lamp

The Kahlo floor lamp is an eye-catcher for any interior with an unique design of simple lines and the open shade of hand-woven pvc.

Design by Nuria Pérez, Spain.

#### Specifications

| Made in    | Mexico                         |
|------------|--------------------------------|
| Dimensions | 37 x 145 cm 14.6" x 57.1" inch |
| Weight     | 3.2Kg(7.1lbs)                  |
| SKU        | KAH/                           |
|            |                                |

#### Materials :

Made with recycled PVC as much as possible. The PVC cords are resistant to temperatures from -18°C to +80°C and direct sunlight, contain anti-oxidants and are free of phthalates. Galvanized steel Ø12mm, electrostatic lacquer.

Delivered with cable and switch. Cable is concealed in frame

Cable length approx. 1.8m