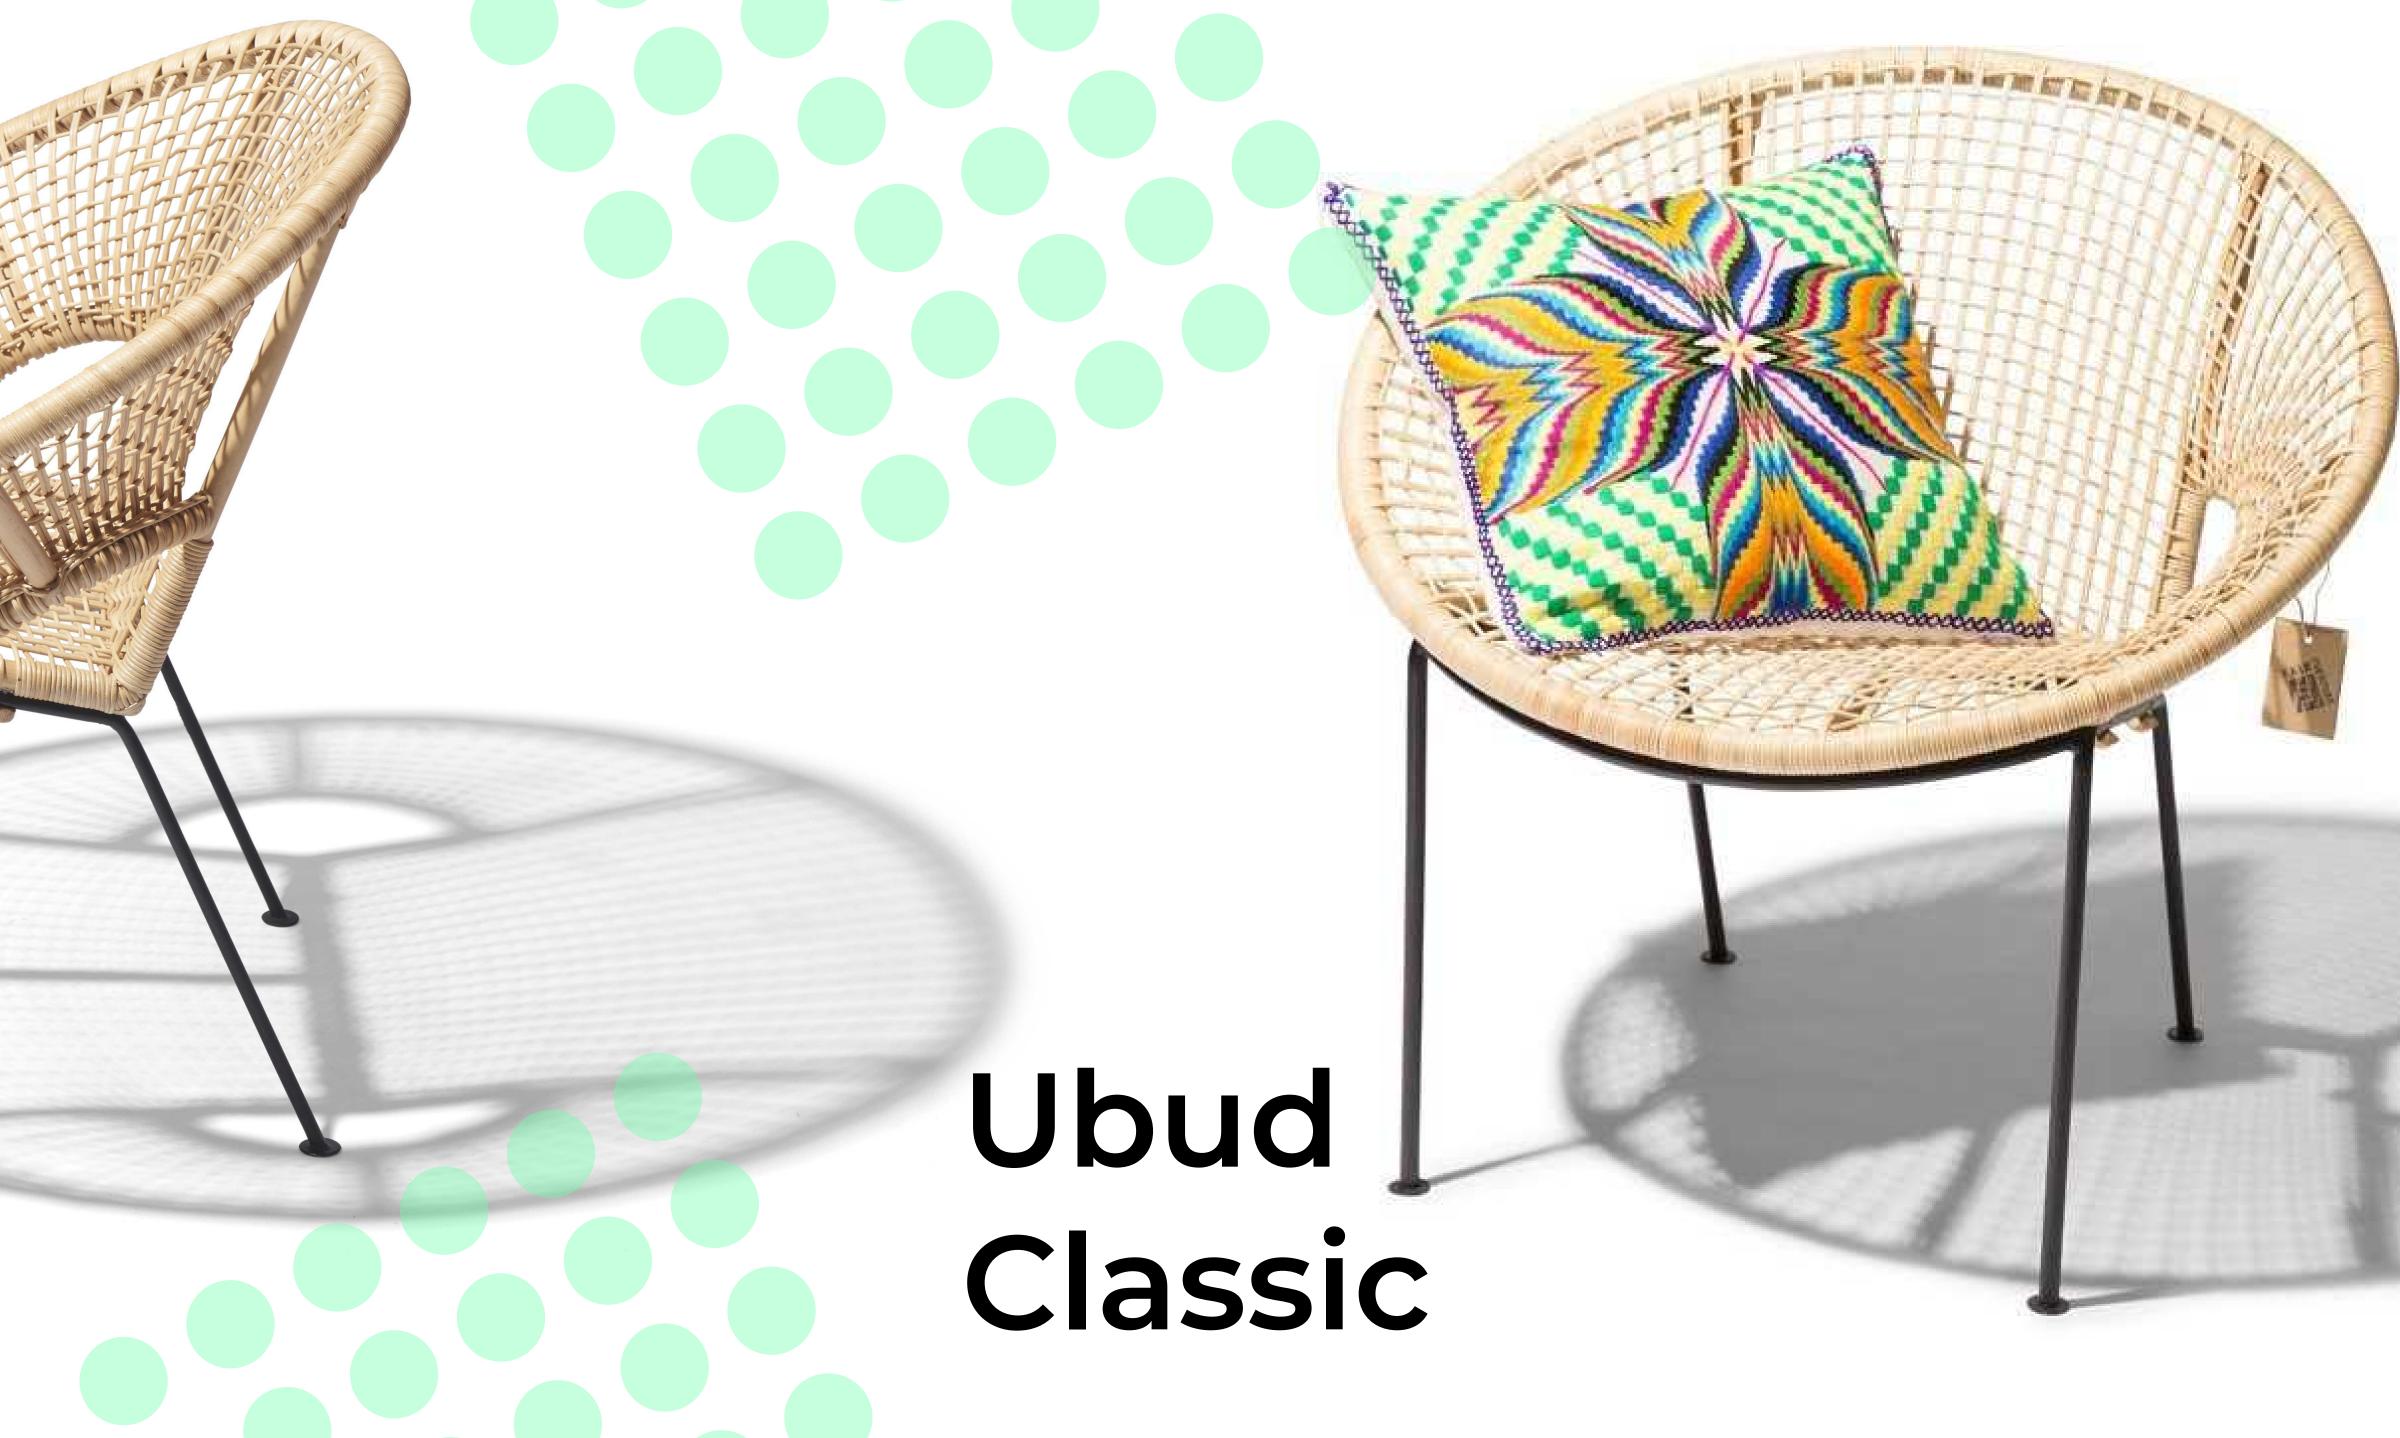

## Ubud Classic

This comfortable rattan armchair has a warm and natural look. The chair is suitable for years of indoor and sporadic outdoor use. The Ubud chair is carefully handmade by skilled craftsmen from the islands of Bali and Java. The chair is completely developed and manufactured in a sustainable manner by Fair Furniture in Bali.

## Ubud Classic

## Available in :

Natural Rattan With Black Frame