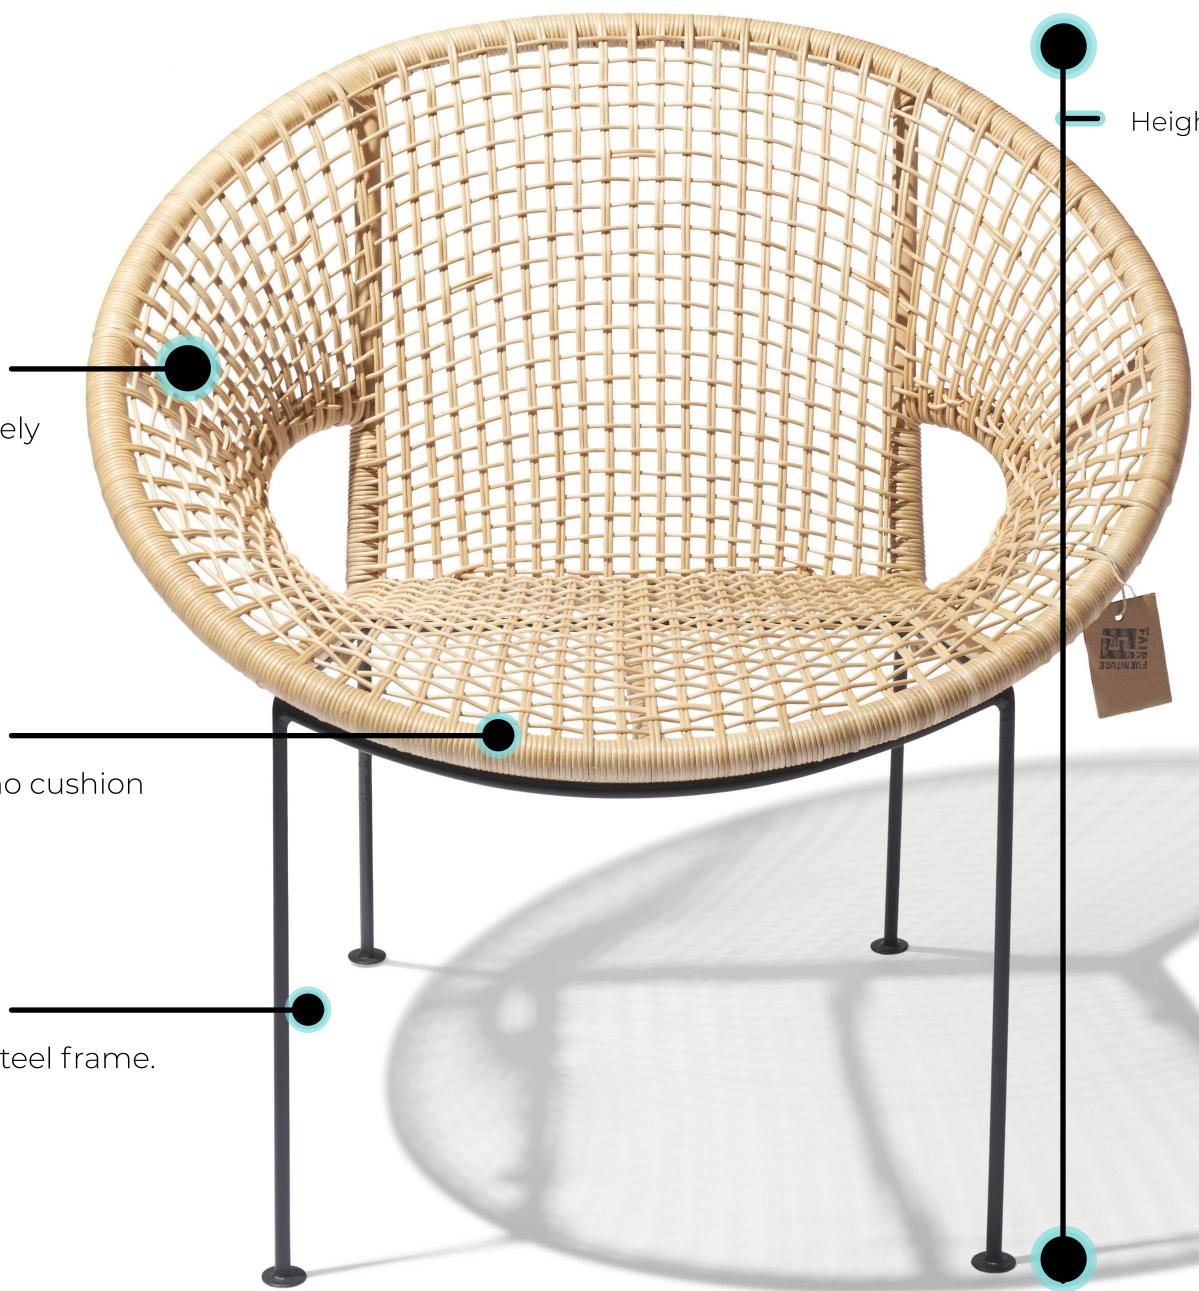

## Specifications

Made in

Dimensions

Weight Seat Height SKU

Bali, Indonesia

75W/79H/65D cm 29.5"/31.1"/25.6"Inch Width/height/depth

6Kg (13lbs)

41cm (16.1")

### Rattan

The seat is completely hand-woven with natural rattan.

#### Handmade

Comfortable seat, no cushion needed.

### Solid Steel

Handcrafted solid steel frame. Detachable.

Height 79cm

## Materials :

The seat is completely hand-woven with natural rattan. The base is made of steel and can be detached.

The seat has a slight curvature so that the chair comfortably supports your body. The rattan seat is flexible but firm.