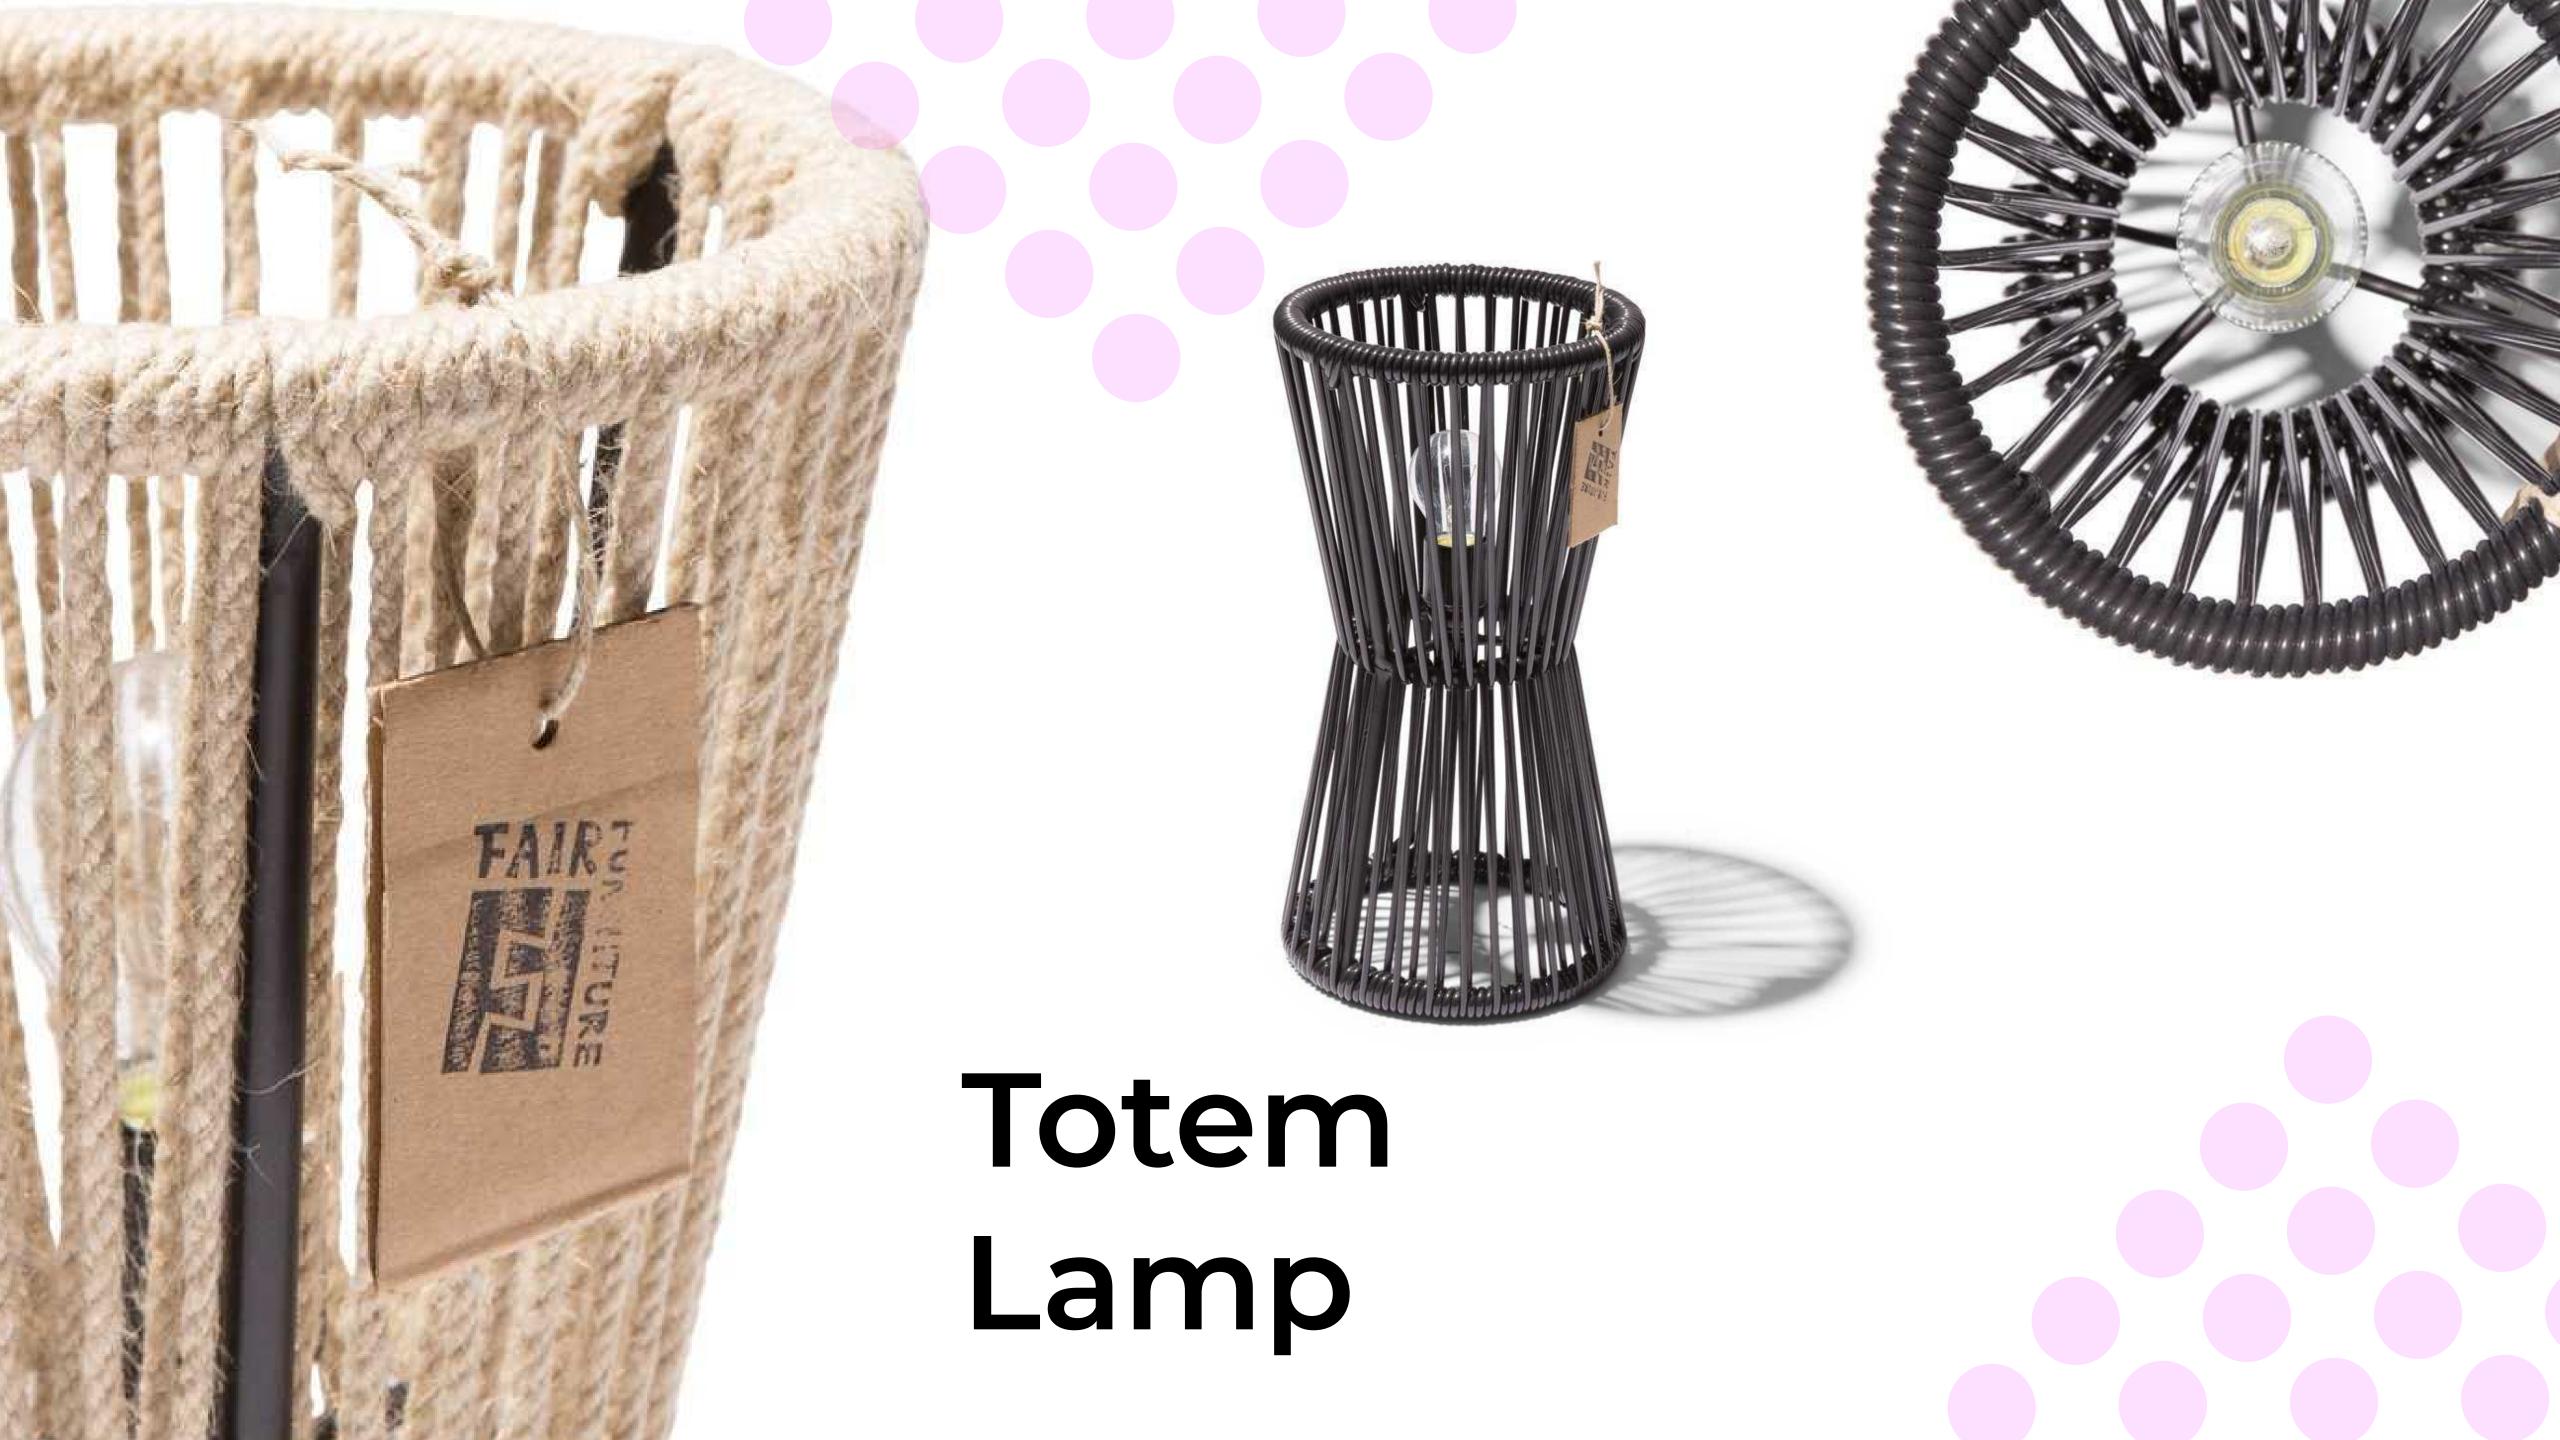

### Totem Lamp

Totem lamp Made with recycled or recyclable PVC. Suitable to illuminate any space. Designed by Nuria Pérez for Fair Furniture.

#### Specifications

Made in

Dimensions

21W/40H/21D cm 8.3"/15.7"/8.3"inch Width/height/depth

Mexico

TOT/

Weight 1.5kg

SKU

#### PVC

Hand woven in Mexico. We use recycled PVC whenever possible. Residues during production are reused

#### Handmade

In Mexico designed in Spain

#### Stainless Steel

Galvanized Steel, and Powder Coated

### Totem Lamp

Available in :