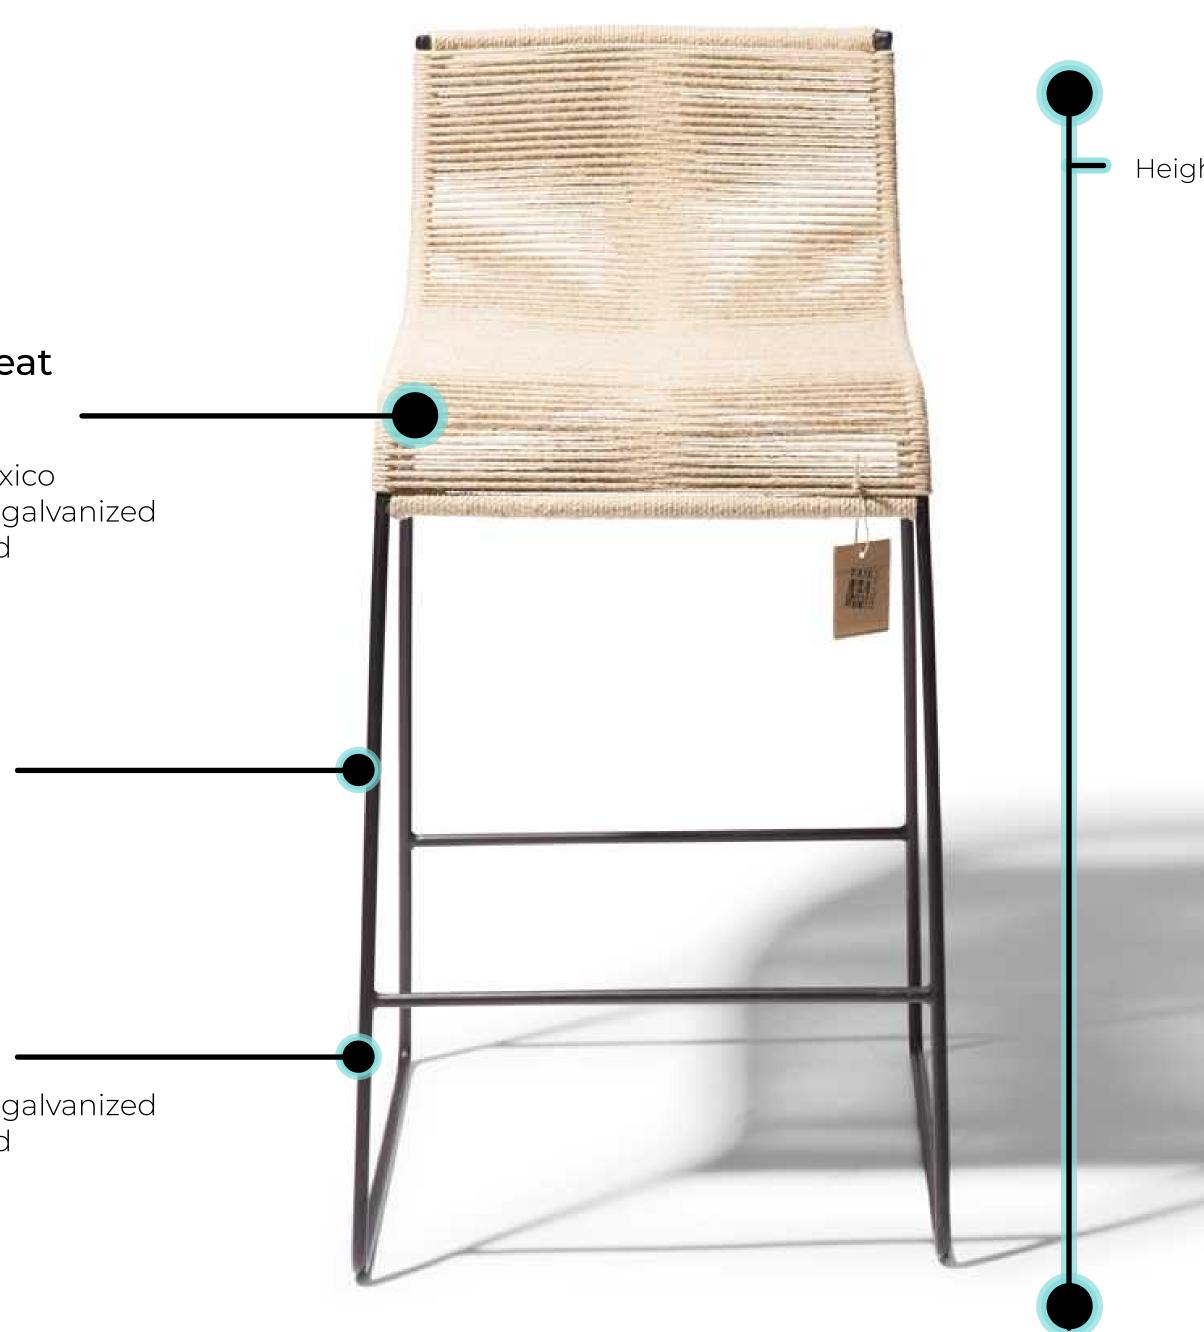

## Specifications

Made in

Dimensions

50W/98H/34D cm 19.7"/38.6"/13.4" Width/height/depth

8kg (18lbs) Weight

Mexico

Seat height 74cm (29.1") SKU

ZIC/

### Solid Steel

- Solid steel frame, galvanized and powder-coated

Height 98cm