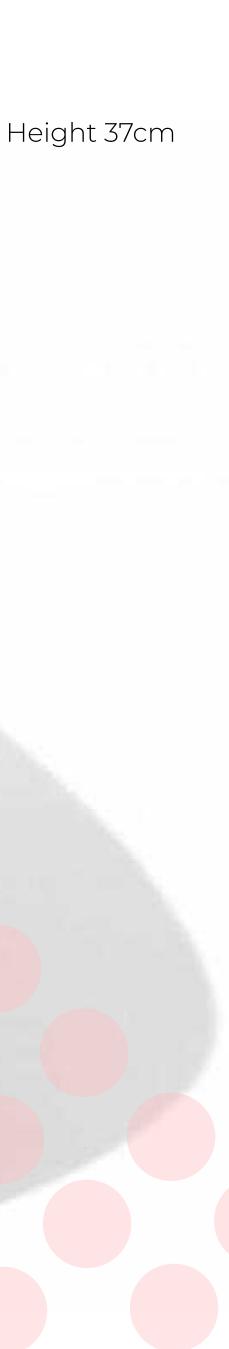

#### Specifications

| Made in    | Mexico                                                                  |
|------------|-------------------------------------------------------------------------|
| Dimensions | 50W/37H/75D cm<br>19.7"/14.6"/29.5"inch<br>Width/height/depth           |
| Weight     | Corten steel: 10kg (22lbs)<br>/Wood: 6kg (13lbs)<br>/Glass: 6kg (13lbs) |
| SKU        | ZAH/                                                                    |