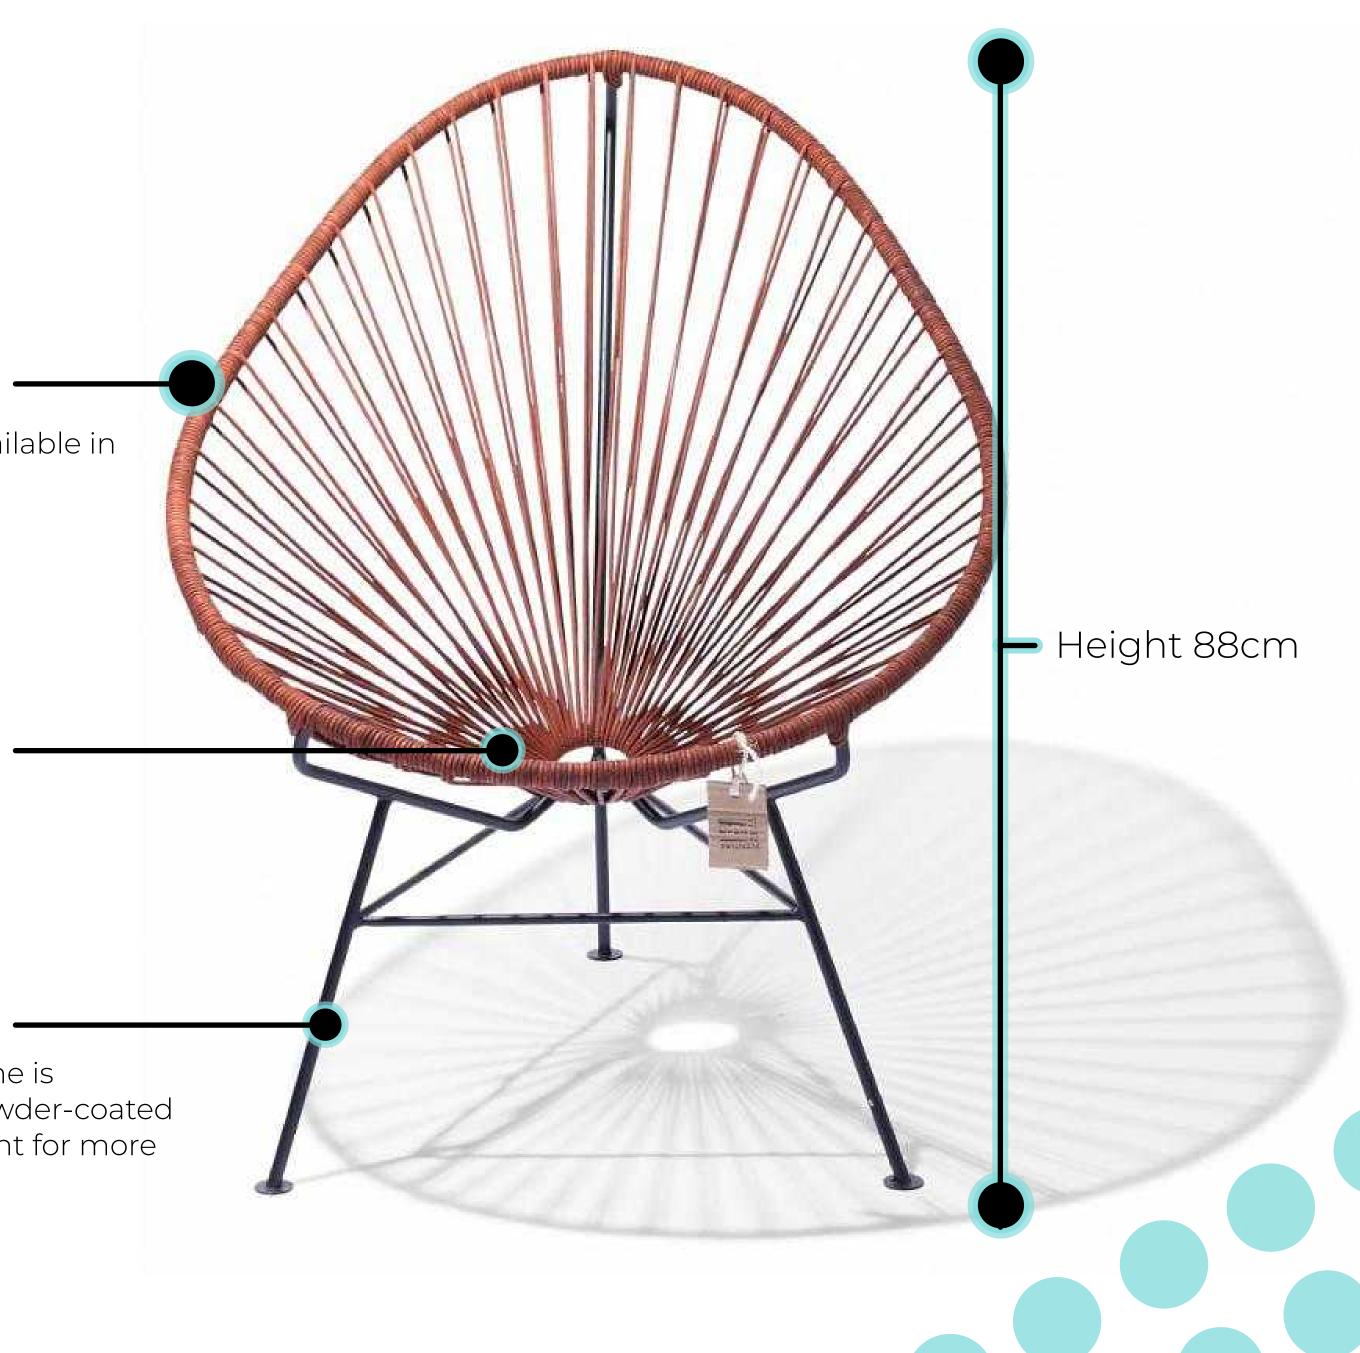

### Specifications

Dimensions

Weight

Seat Height SKU

#### Mexico

75Wx88Hx96D 29.5"/34.6"/37.8" Inch Width/height/depth

8.2 Kg (18LBS)

37cm (14.6" inch) ACA/LN1/.....

### Solid Steel

# Acapulco Chair Leather

Available in :

Natural Brown Leather

**Black Leather** 