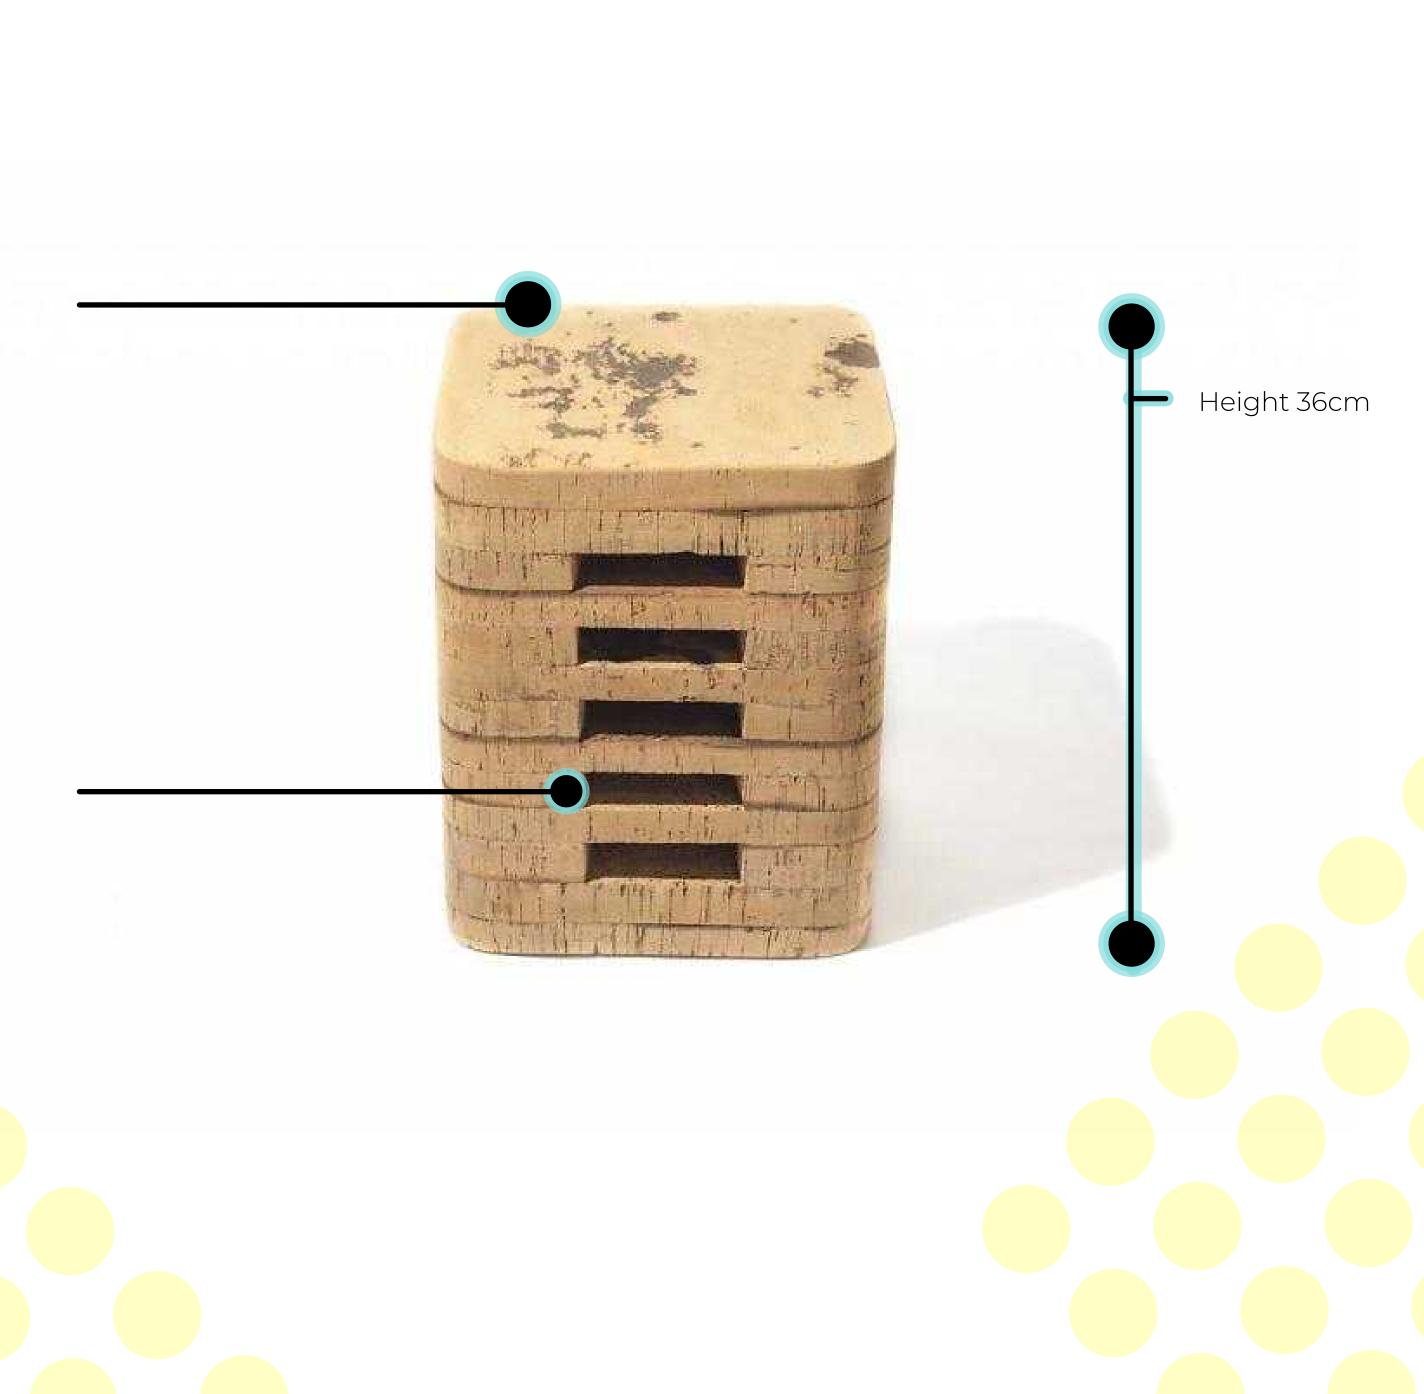

### Cork Stool

These cork stools are great for decorating any space inside or outside.

They can be used as a seat, ottoman, stool or side table.

They are water and fire resistant and very durable for years of fun indoor and outdoor.

No tree is cut in order to obtain cork, only the bark is harvested. Cork oak trees store carbon in order to regenerate their bark. Cork is hypoallergenic and hydrophobic.

Square and Round Version Available

#### Specifications

Made in

Dimensions

Spain

30W/36H/30D cm 11.8"/14.2"/11.8" inch Width/height/depth

Weight 4kg(8.8lbs)

SKU

CT/RR1 (round) CT/SQ1 (square) Cork

Natural Cork

Handmade In Spain