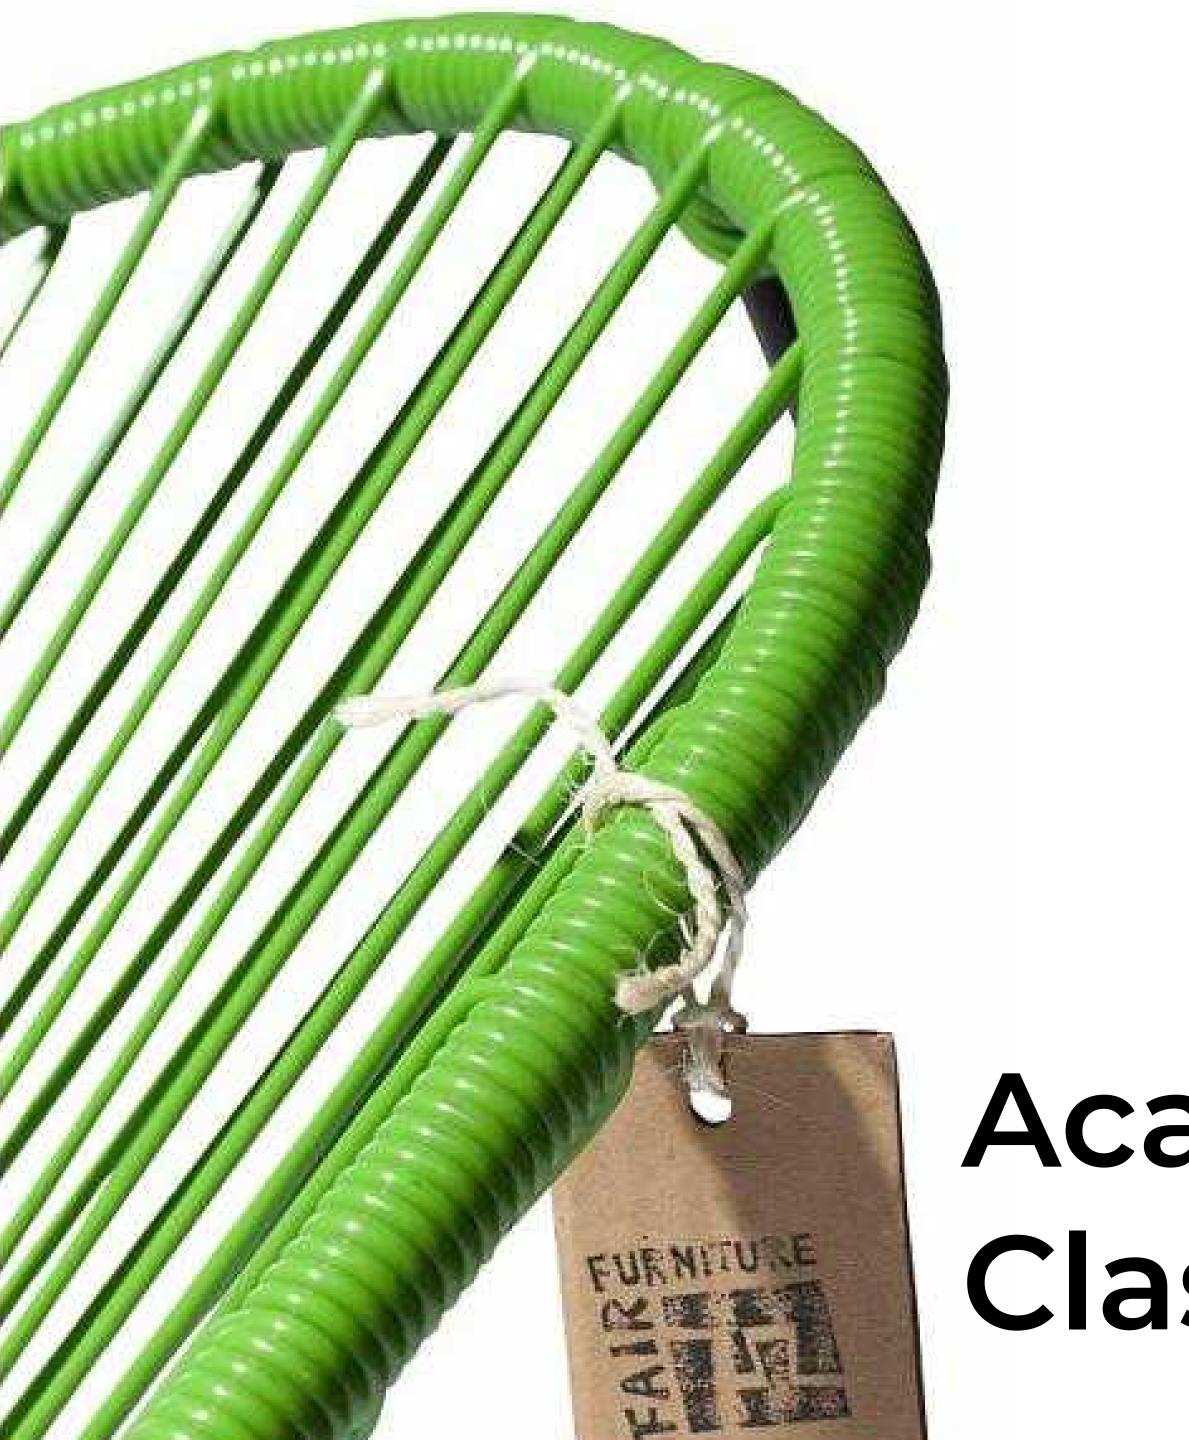

# Acapulco Classic

This classic version of the original Acapulco chair is an absolute asset to any space. This timeless lounge chair can be enjoyed for many years, both indoor and outdoor!

#### PVC

Handwoven with comfortable PVC cords with "memory", so that the seat forms itself to your body and returns to its original shape after use.

### Solid Steel

Galvanized, powder-coated steel and texturized paint suitable for outdoor use