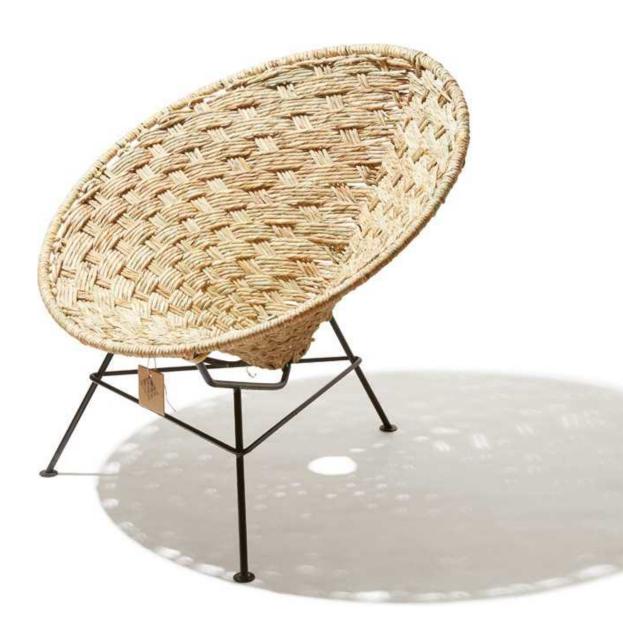

## Condesa Tule Chair 🗸

## Condesa **Tule Chair**

Meet the Condesa chair...in tule! Tule is a reed that grows abundantly by freshwater marshes. It was used by Native American groups to make baskets, mats and even boats. This chair is woven with locally grown Mexican tule - it's light, comfy and durable.

## Condesa Tule Chair

## Available in :

Natural Tule Reed With : Black Frame White Frame Stainless Steel