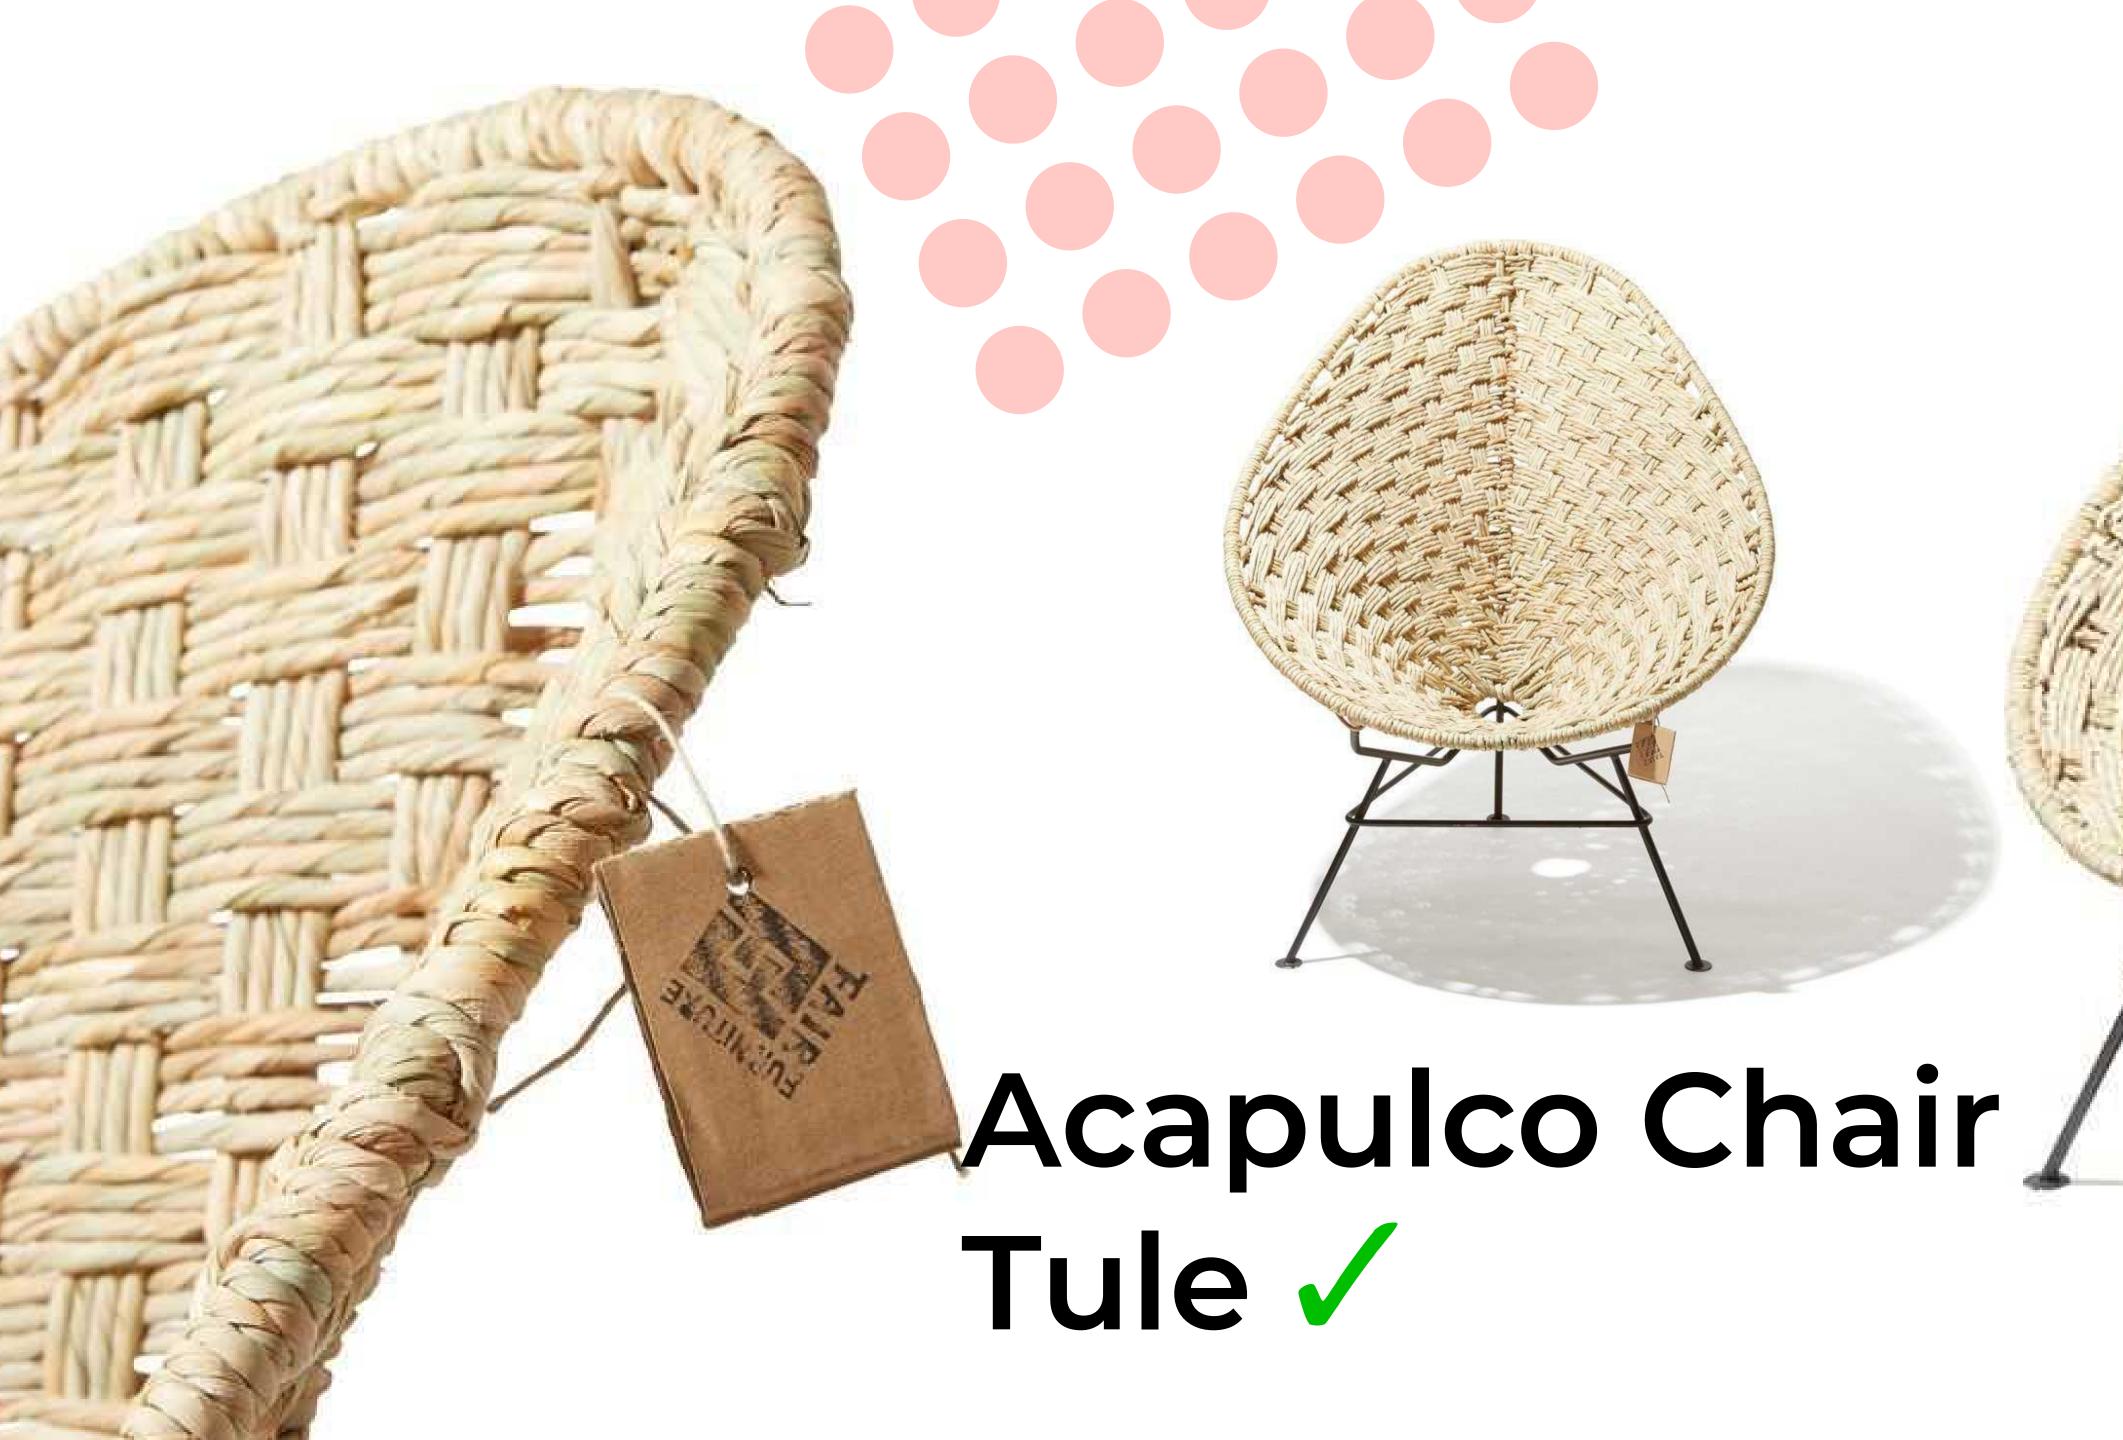

# Acapulco Tule

Unique Acapulco chair hand woven with special reed called Tule. Natural, beautiful and durable!

The seat is flexible and firm at the same time. The chair can be used without a pillow.

# Acapulco Chair Tule