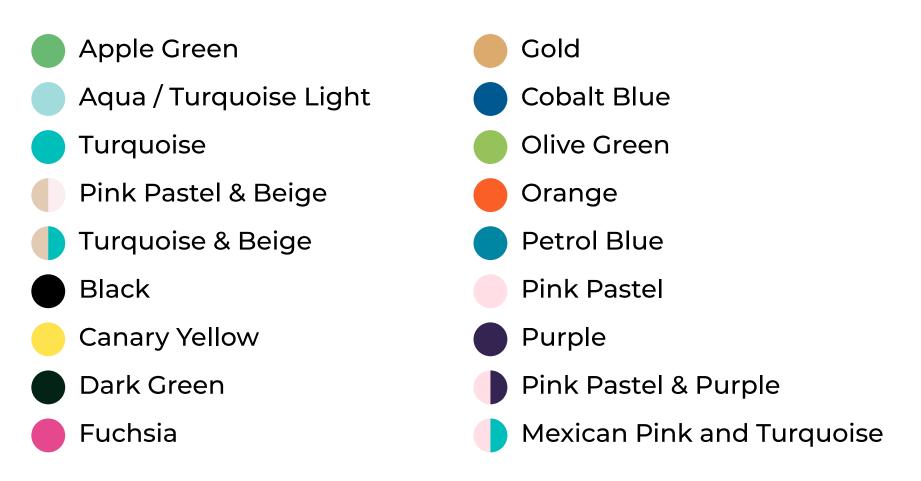

# Available in :

### Materials :

This original Mexican Acapulco chair is made with recycled PVC as much as possible. The PVC cords are resistant to temperatures from -18°C to +80°C and direct sunlight, contain anti-oxidants and are free of phthalates.

This not only ensures that the chair is less harmful to our environment, but also makes it suitable for both indoor and outdoor use!

Violet / Wine

# Frames available in Black, White and Stainless Steel