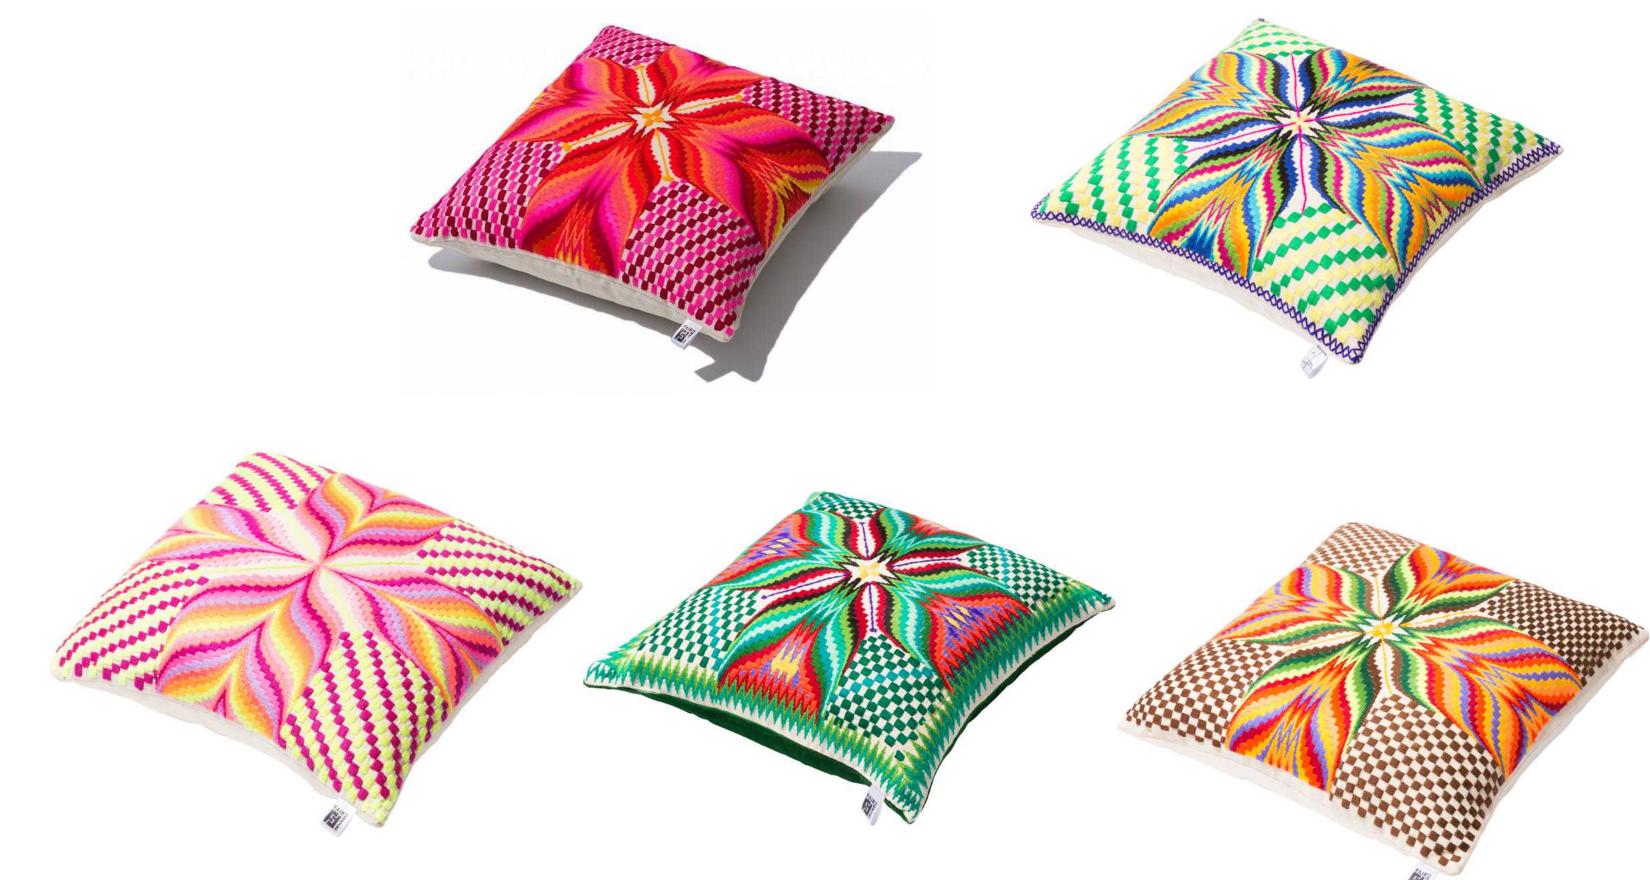

## Dilvan Cushions

The Dilván cushions/pillows are hand embroidered by women from the Mexican community Zacualpan. Typical are the original geometric shapes and colorful patterns.

Cotton yarn in various colors Cotton Marquisette and lining Unfilled Reinforced stitching

#### Specifications

| Made in    | Mexico     |
|------------|------------|
| Dimensions | 45 x 45 cm |
| Weight     | 0.7kg      |
| SKU        | DIL/       |