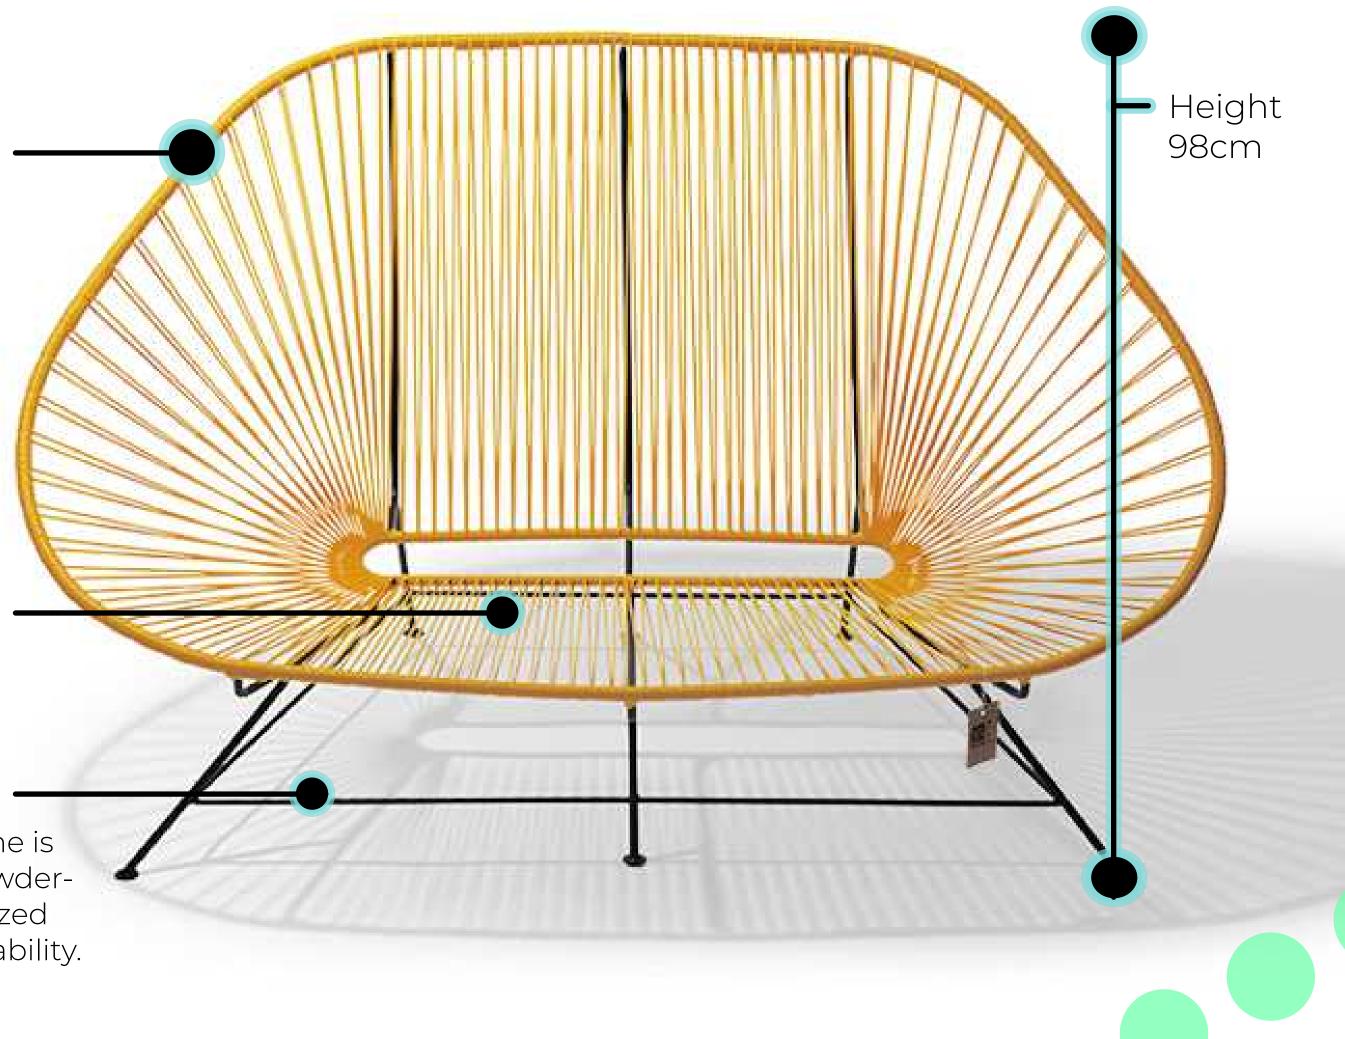

# Acapulco Sofa

Acapulco love seat

The classic Acapulco Sofa! Also known as the 'love seat' - fits 2 people easily, possibly even 3. Ideal for outdoor use due to the sturdy and maintenance-free design.

This Acapulco Sofa is hand-woven with comfortable PVC cords with "memory", so that the seat forms itself to your body and returns to its original shape after use.

### Specifications

| Mexico                                                           |
|------------------------------------------------------------------|
| 162W/98H/110D cm<br>63.8"/38.6"/43.3" inch<br>Width/height/depth |
| 20kg (44lbs)                                                     |
| 35cm (13.8")                                                     |
| ACA/2S/NG                                                        |
|                                                                  |

### PVC

Handwoven with comfortable PVC cords with "memory", so that the seat forms itself to your body and returns to its original shape after use.

#### Handmade

In Mexico

### Solid Steel