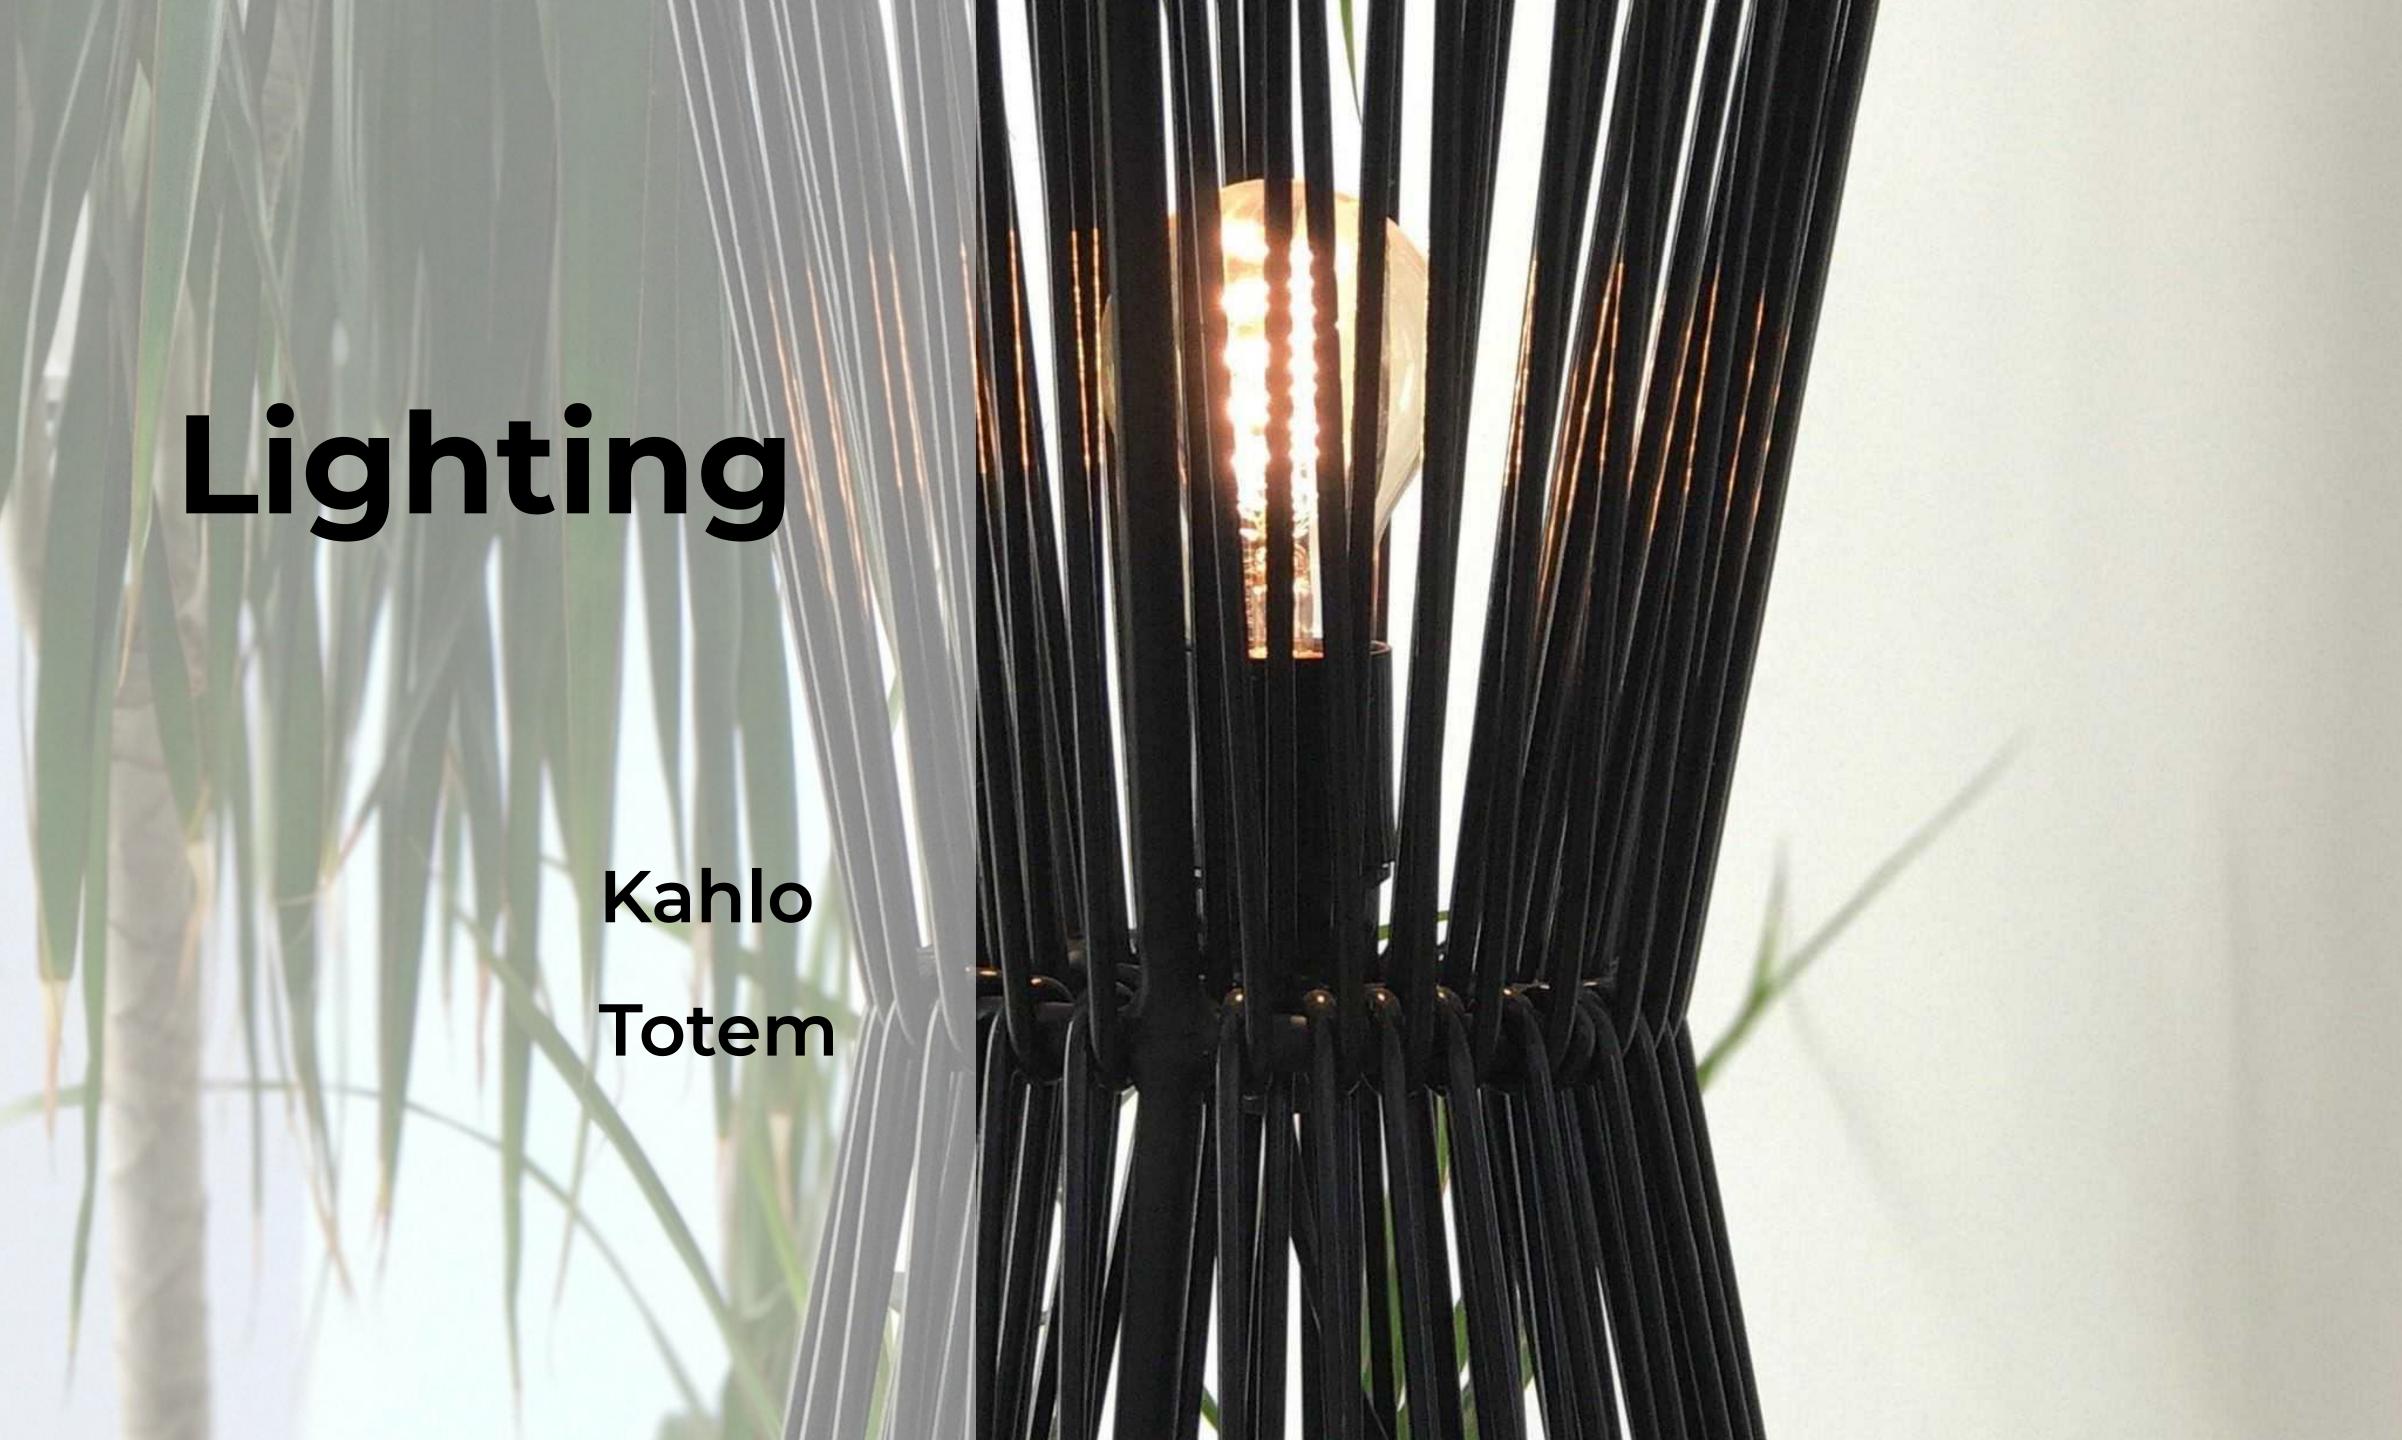

# Lighting

## Kahlo Totem

## Kahlo Floor Lamp

The Kahlo floor lamp is an eye-catcher for any interior with an unique design of simple lines and the open shade of hand-woven pvc.

Design by Nuria Pérez, Spain.