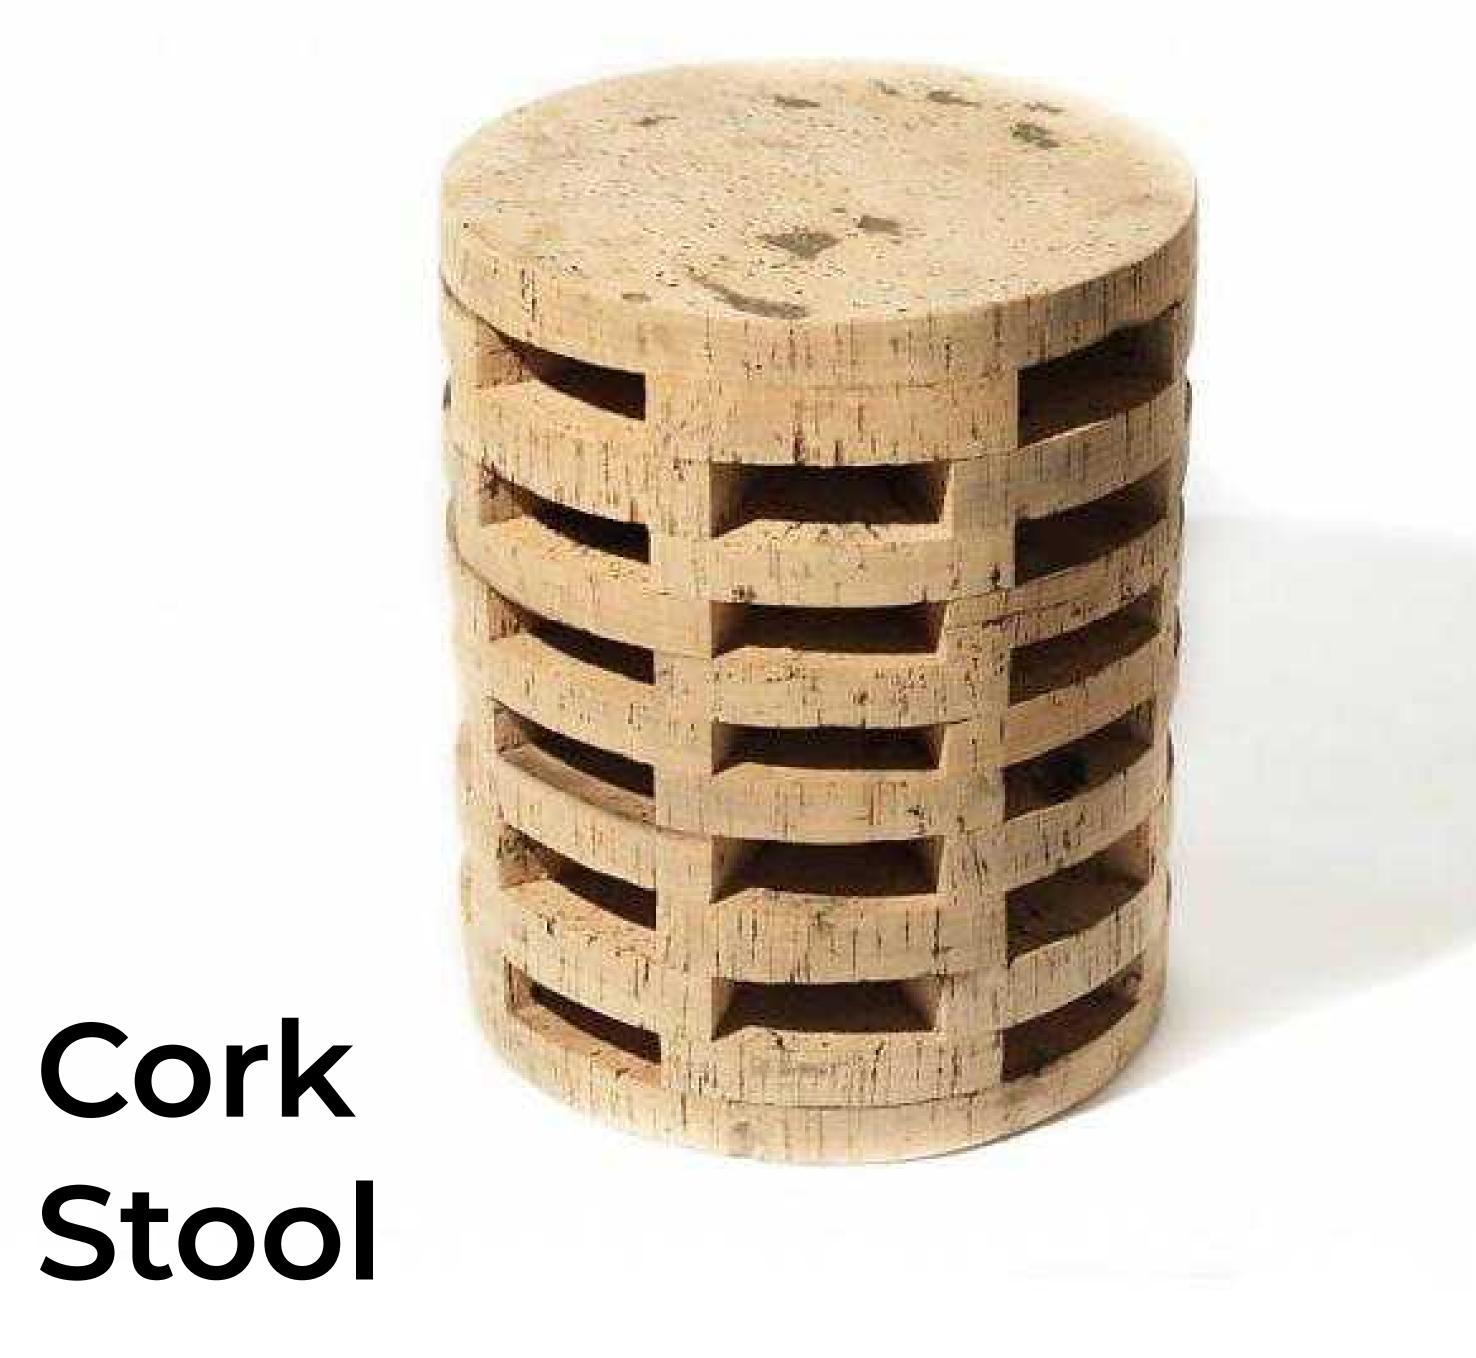

### **Cork Stool**

### Cork Stool

These cork stools are great for decorating any space inside or outside.

They can be used as a seat, ottoman, stool or side table.

They are water and fire resistant and very durable for years of fun indoor and outdoor.

No tree is cut in order to obtain cork, only the bark is harvested. Cork oak trees store carbon in order to regenerate their bark. Cork is hypoallergenic and hydrophobic.

Square and Round Version Available

#### Specifications

Made in

Dimensions

Spain

30W/36H/30D cm 11.8"/14.2"/11.8" inch Width/height/depth

Weight 4kg(8.8lbs)

SKU

CT/RR1 (round) CT/SQ1 (square) Cork