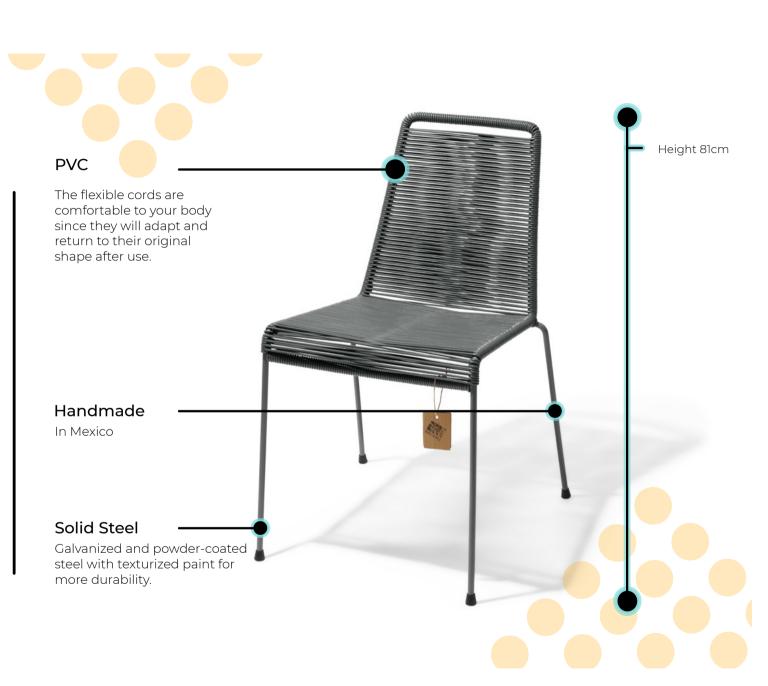

## Specifications

| Made in     | Mexico                                                        |
|-------------|---------------------------------------------------------------|
| Dimensions  | 45W/81H/50D cm<br>17.7"/31.9"/19.7"inch<br>Width/height/depth |
| Weight      | 6Kg (13.2lbs)                                                 |
| Seat Height | 49 cm (19.3")                                                 |
| SKU         | MOL/                                                          |

## Materials :

Made with recycled PVC as much as possible. The PVC cords are resistant to temperatures from -18°C to +80°C and direct sunlight, contain anti-oxidants and are free of phthalates.

This not only ensures that the chair is less harmful to our environment, but also makes it suitable for both indoor and outdoor use!