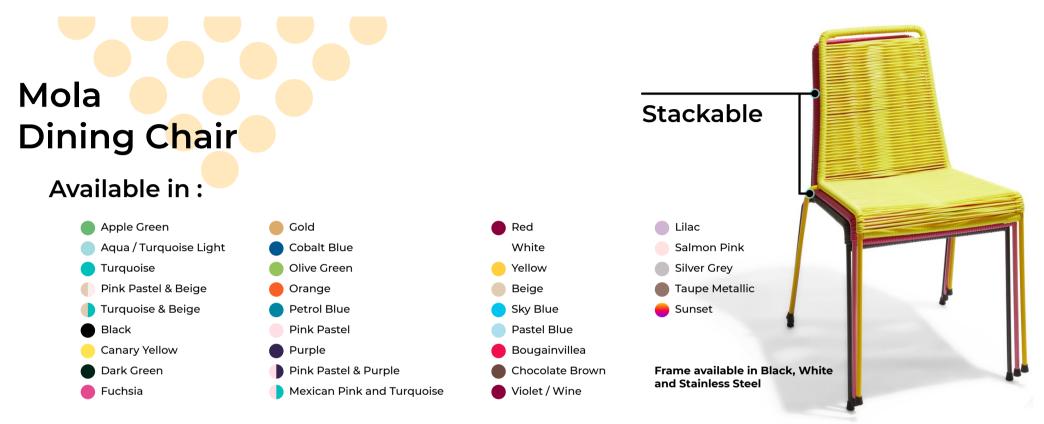

## Mola Dining Chair

Stackable and sturdy chair for indoor and outdoor use. Ideal for terrace and restaurant.

## Specifications

| Made in     | Mexico                                                        |
|-------------|---------------------------------------------------------------|
| Dimensions  | 45W/81H/50D cm<br>17.7"/31.9"/19.7"inch<br>Width/height/depth |
| Weight      | 6Kg (13.2lbs)                                                 |
| Seat Height | 49 cm (19.3")                                                 |
| SKU         | MOL/                                                          |