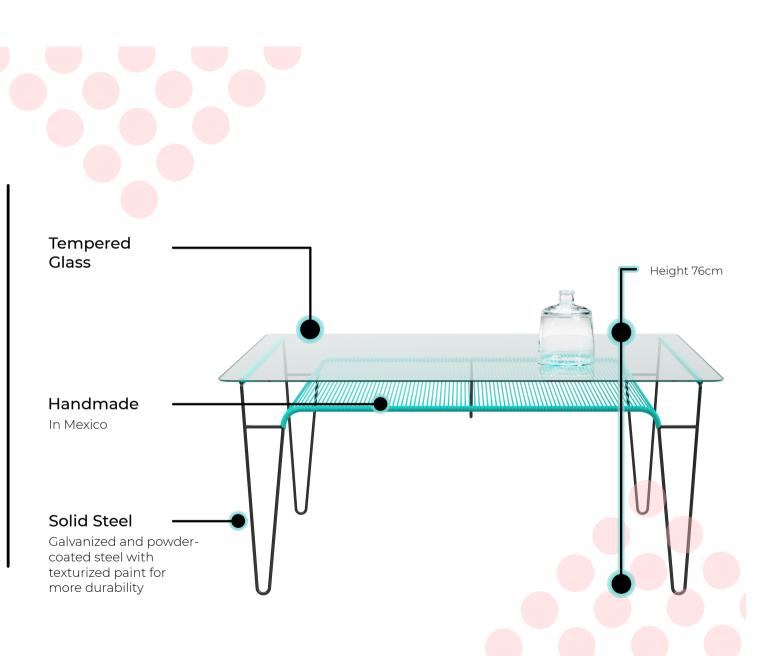

# Cordoba Dining Table

The Cordoba table can be used as dining table but also suits office or meeting room. Easily fits 4 dining chairs (model Rosarito or Polanco).

#### Specifications

| Made in    | Mexico                                                         |
|------------|----------------------------------------------------------------|
| Glass      | Tempered Glass                                                 |
| Dimensions | W172/76H/70D cm<br>67.7"/29.9"/27.5"inch<br>Width/height/depth |
| SKU        | COR/                                                           |

### Materials :

Each Tzalam table is handmade from specially selected Tzalam hardwood and therefore has its own character. Cor-ten is steel with a protective feature against atmospheric corrosion. It forms a typical rust layer causing further oxidation to be prevented. This rust layer will change over time and gives the table its unique character. The glass is tempered