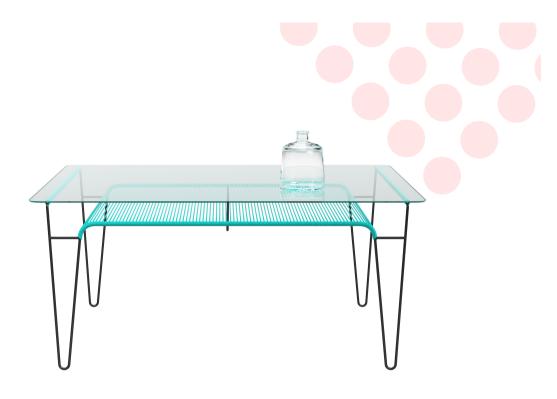

# Cordoba Dining Table

The Cordoba table can be used as dining table but also suits office or meeting room. Easily fits 4 dining chairs (model Rosarito or Polanco).

## Cordoba Dining Table