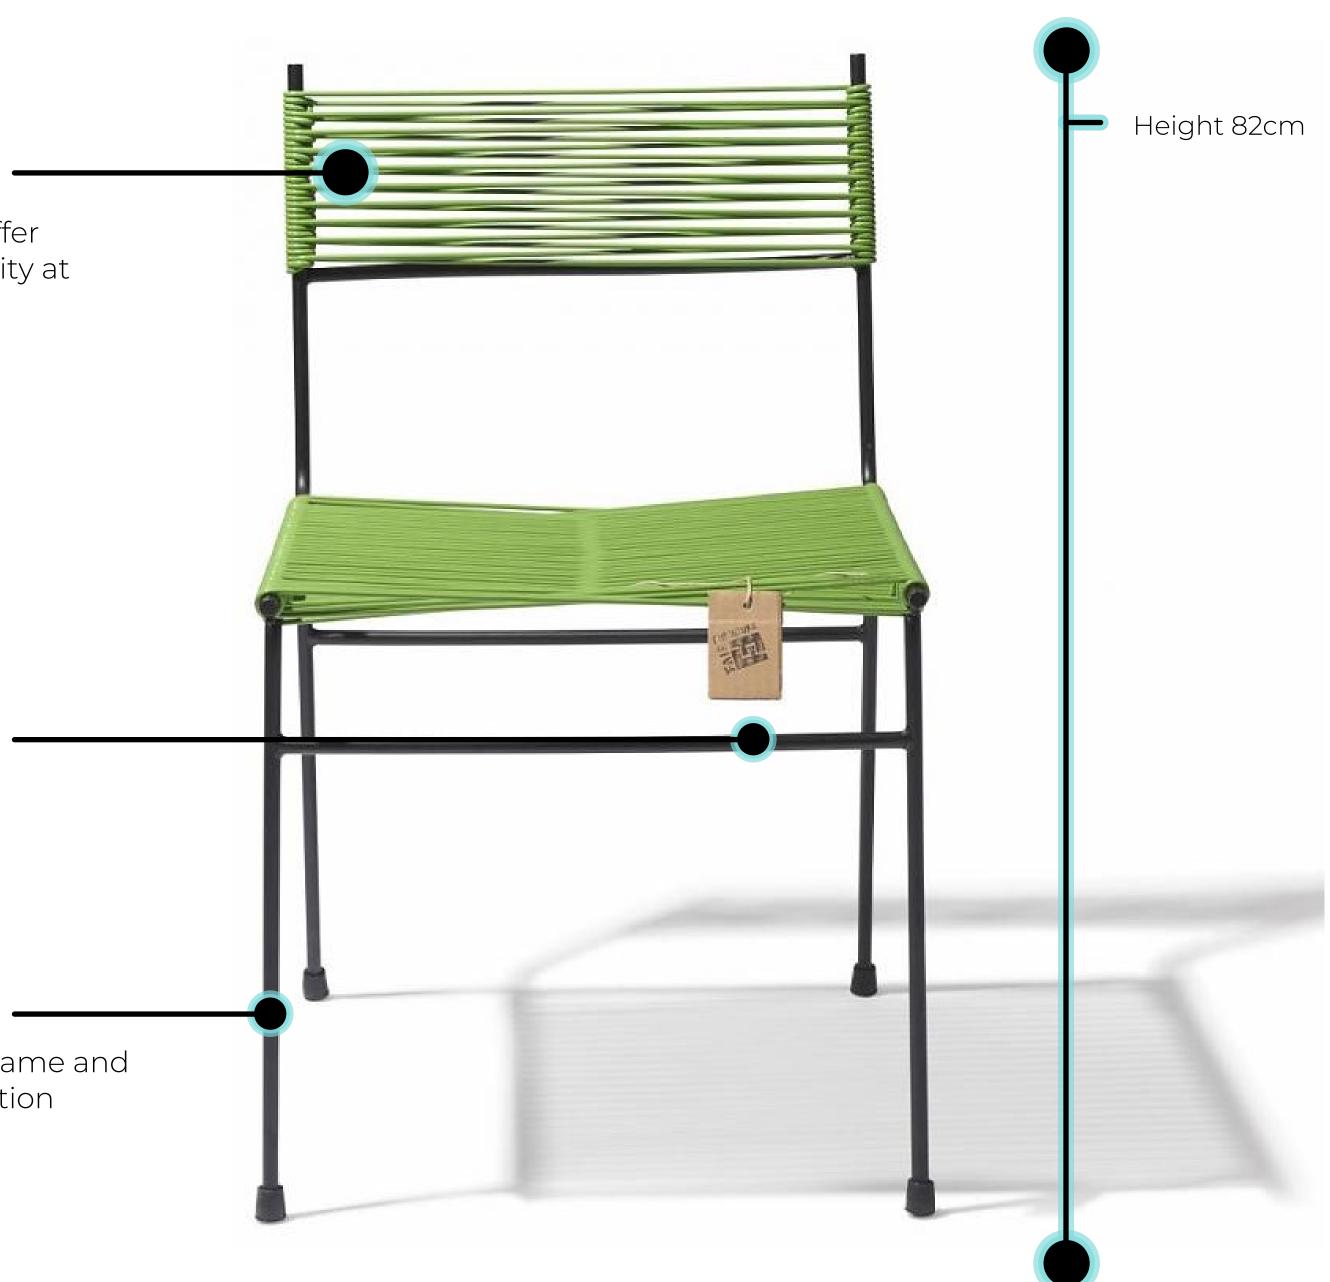

## Polanco Dining Chair

Cheer up your living room or terrace with this colorful Polanco chair. Due to the durable materials used this chair is suitable for both indoor and outdoor use. The Polanco chair is inspired by the design of Clement Meadmore from the '50s.

#### PVC

The woven cords offer flexibility and stability at the same time. No cushions needed!

#### Solid Steel

Sturdy solid steel frame and rubber floor protection

#### Specifications

Made in Mexico

Dimensions

47W/82H/D56 cm 18.5"/32.3"/22"inch Width/height/depth

Weight 6Kg(13.2lbs)

POL/...

SKU