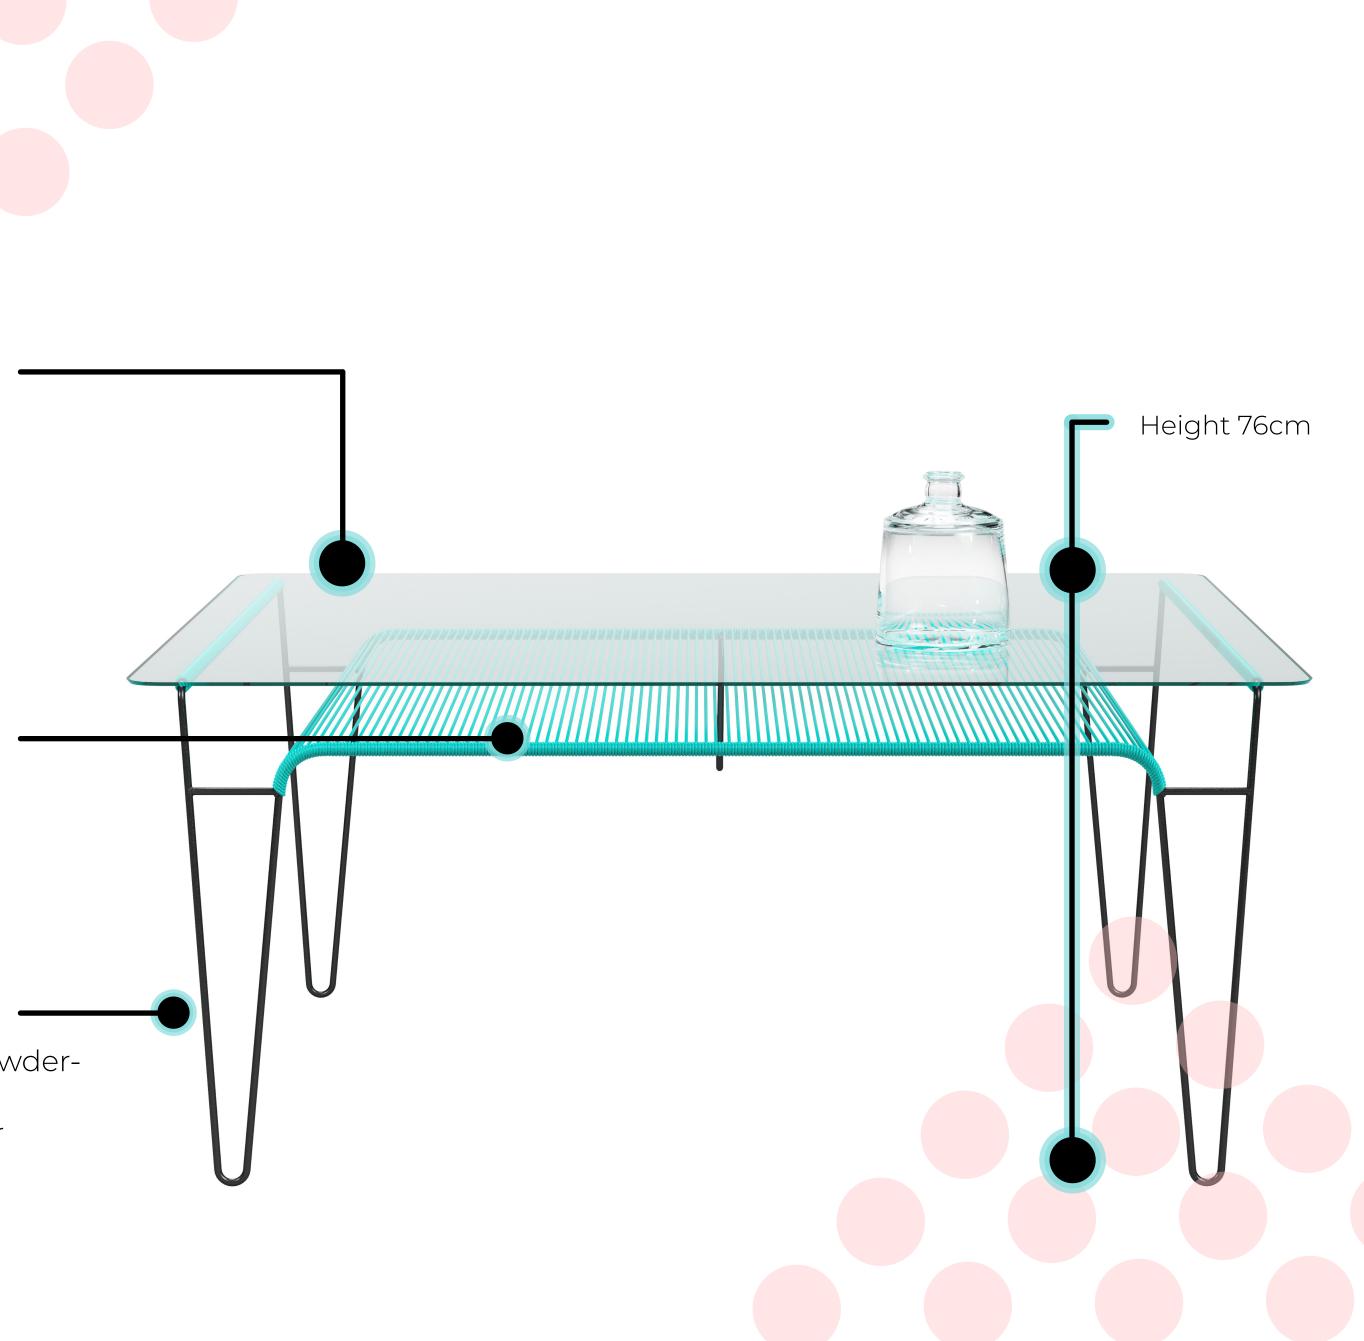

## Cordoba Dining Table

The Cordoba table can be used as dining table but also suits office or meeting room.

Easily fits 4 dining chairs (model Rosarito or Polanco).

#### Specifications

Made in Mexico

Tempered Glass

Dimensions W172/76H/70D cm

Glass

67.7"/29.9"/27.5"inch Width/height/depth

SKU COR/

Tempered Glass

#### Handmade

In Mexico

#### Solid Steel

Galvanized and powdercoated steel with texturized paint for more durability