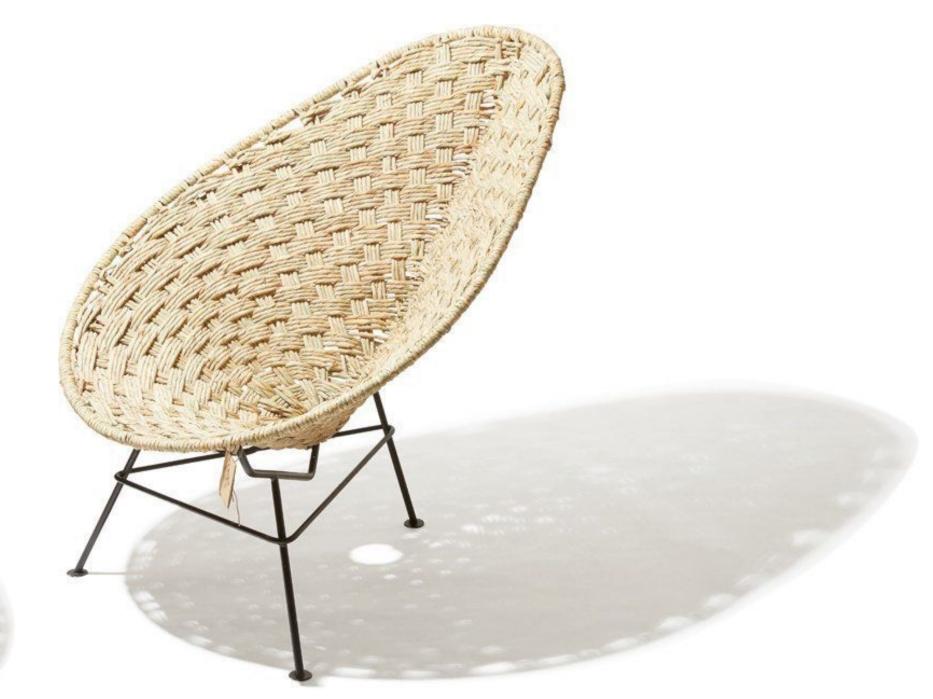

# Acapulco Rocking Chair

## Acapulco Rocking Chair

Acapulco Rocking Chair Stylish rocking version of the original Acapulco chair - Mexican design icon of the 50´s.

The seat is hand-woven from flexible and comfortable PVC cords with 'memory'. The seat adapts to your body to return to its original form after use.