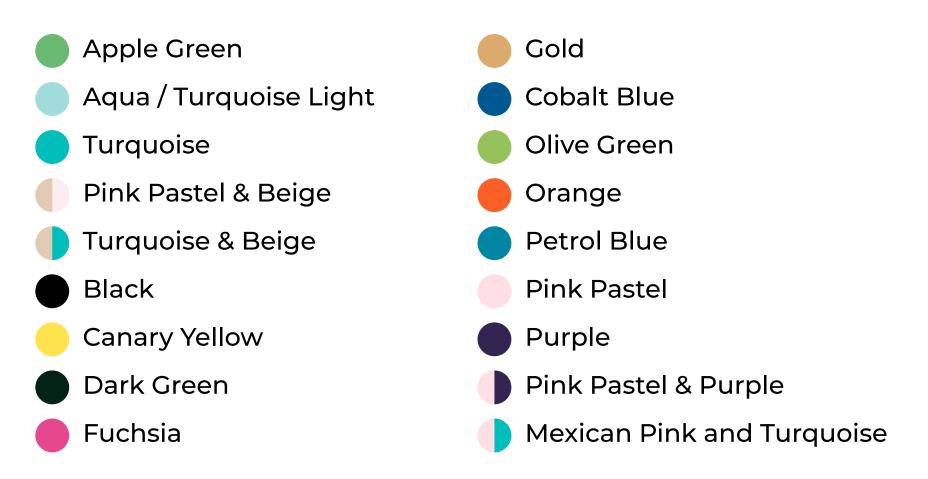

## Acapulco Chair Classic

## Available in :

## Materials :

This original Mexican Acapulco chair is made with recycled PVC as much as possible. The PVC cords are resistant to temperatures from -18°C to +80°C and direct sunlight, contain anti-oxidants and are free of phthalates.

This not only ensures that the chair is less harmful to our environment, but also makes it suitable for both indoor and outdoor use!

Violet / Wine

## Frames available in Black, White and Stainless Steel