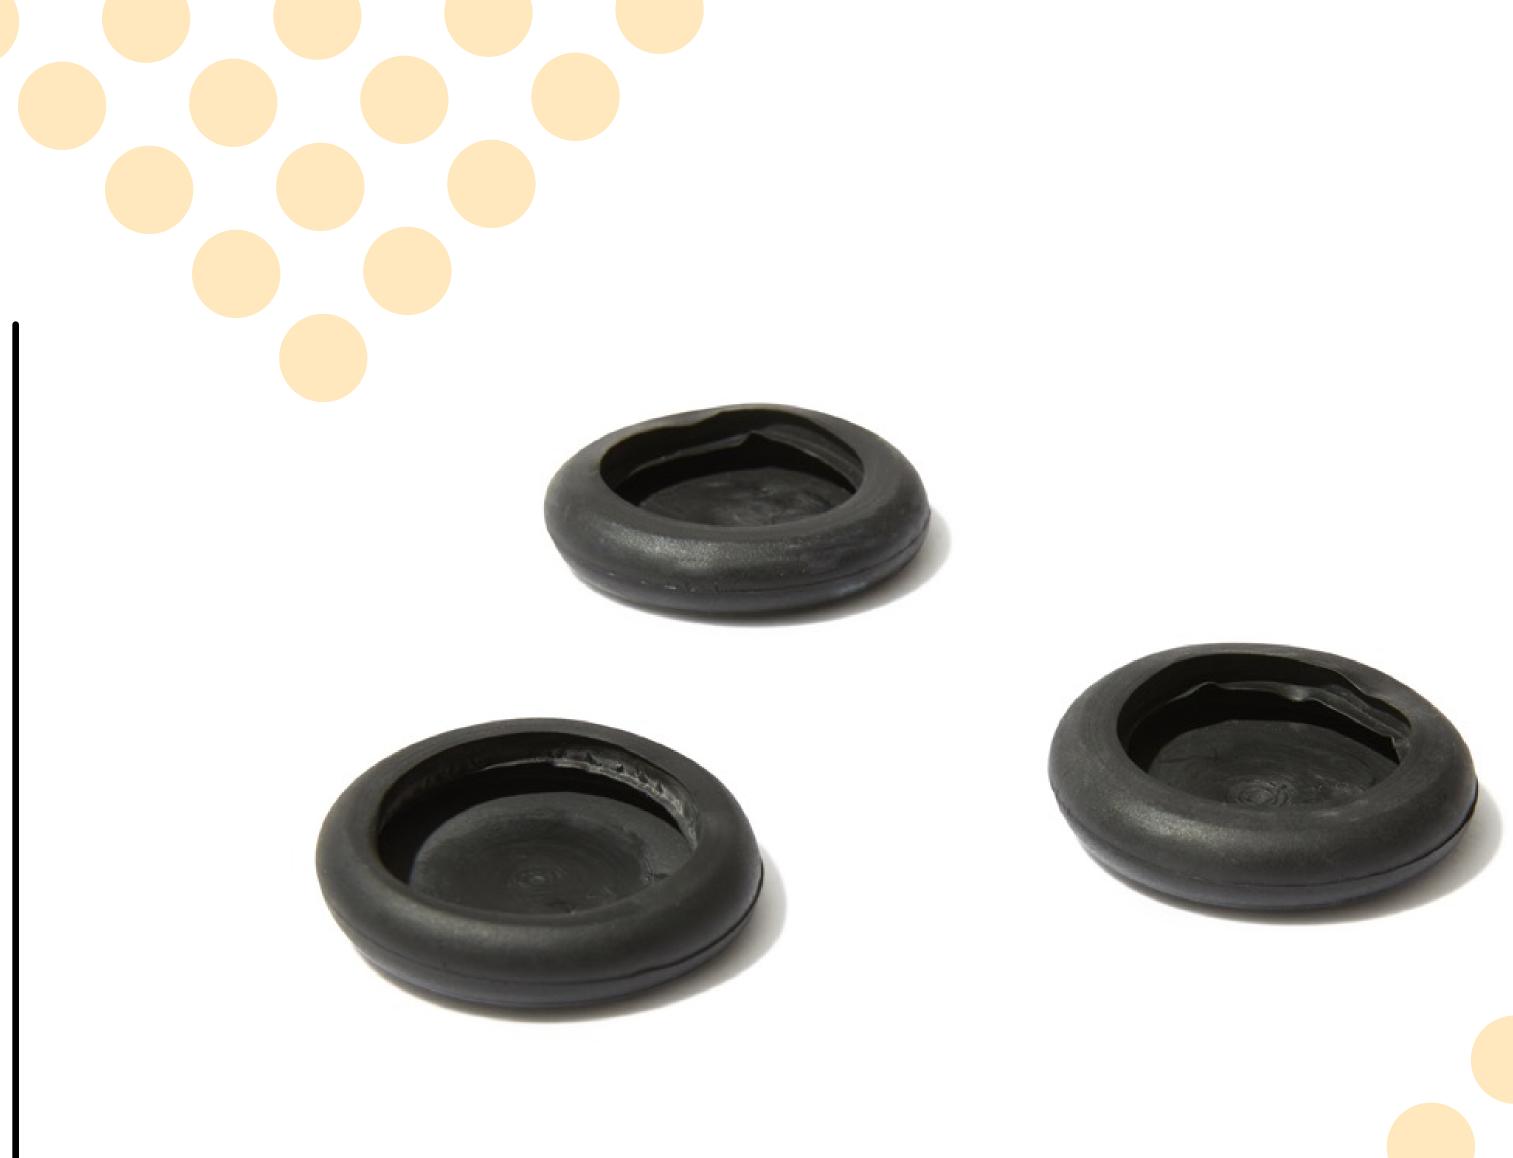

# Floor Protection

### Floor Protection

Fits on; Acapulco chair Condesa chair Acapulco Sofa

Protects all sorts of floors and surfaces against scratching. Also suitable for outdoor use.

#### Specifications

| Made in  | Mexico  |
|----------|---------|
| Material | Rubber  |
| SKU      | DIV/FP1 |