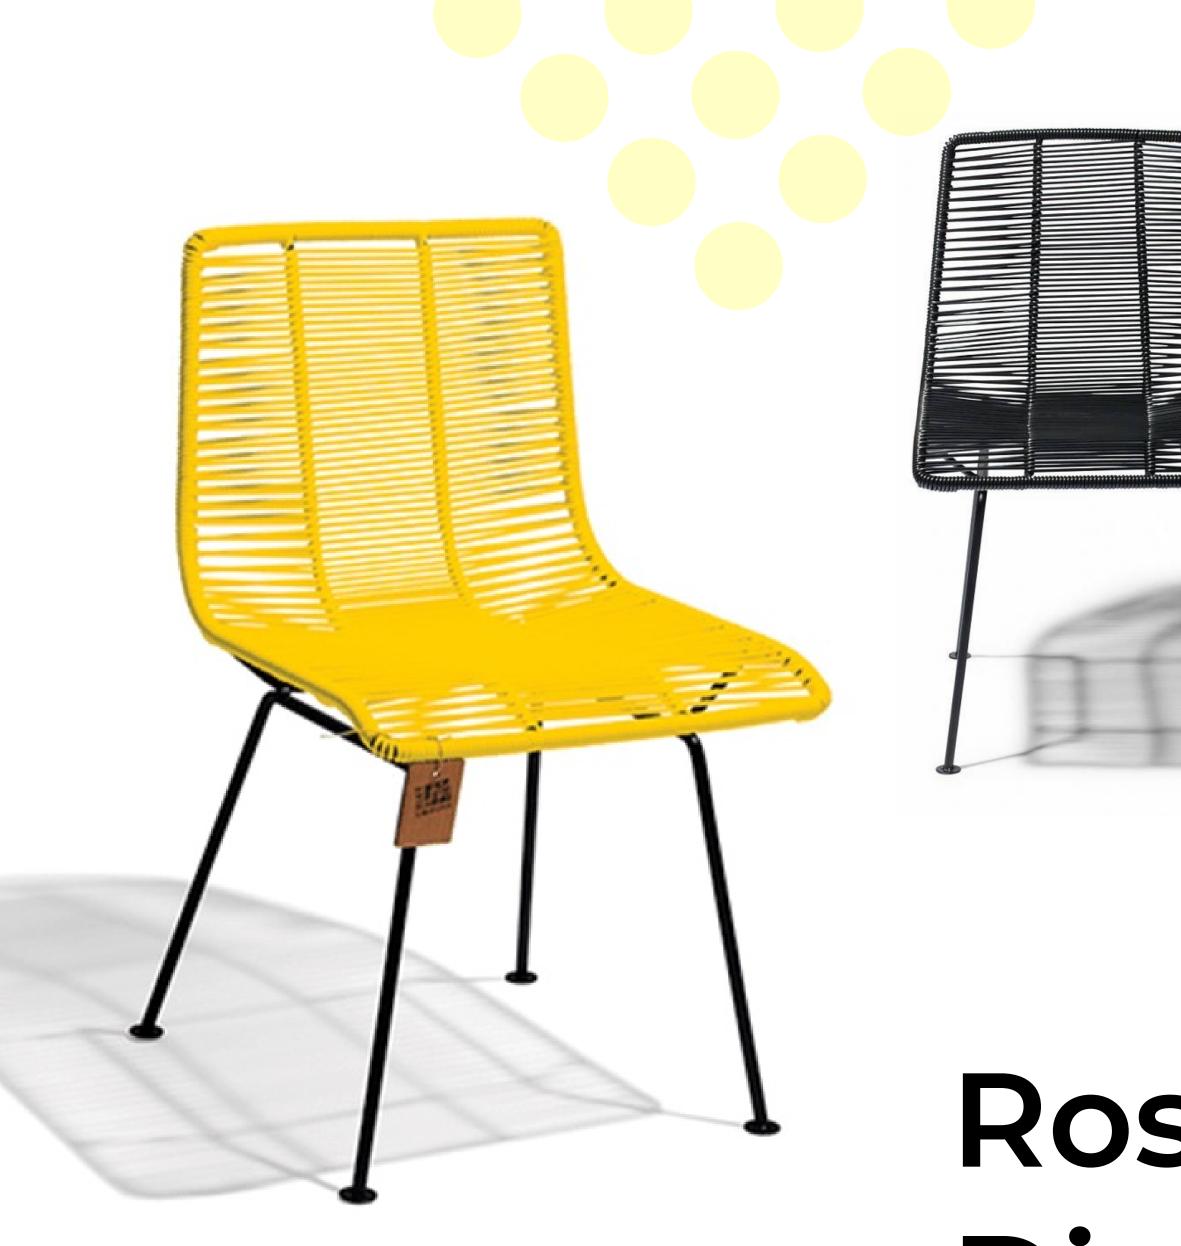

## Rosarito Dining Chair

Made of high quality solid steel and handwoven PVC in the same technique as the Acapulco chair. Perfectly suitable for both indoor and outdoor use. The open structure and inspiring colors make this chair an eye-catcher for dining room, patio or office. The seat is handwoven from flexible and comfortable PVC cords.