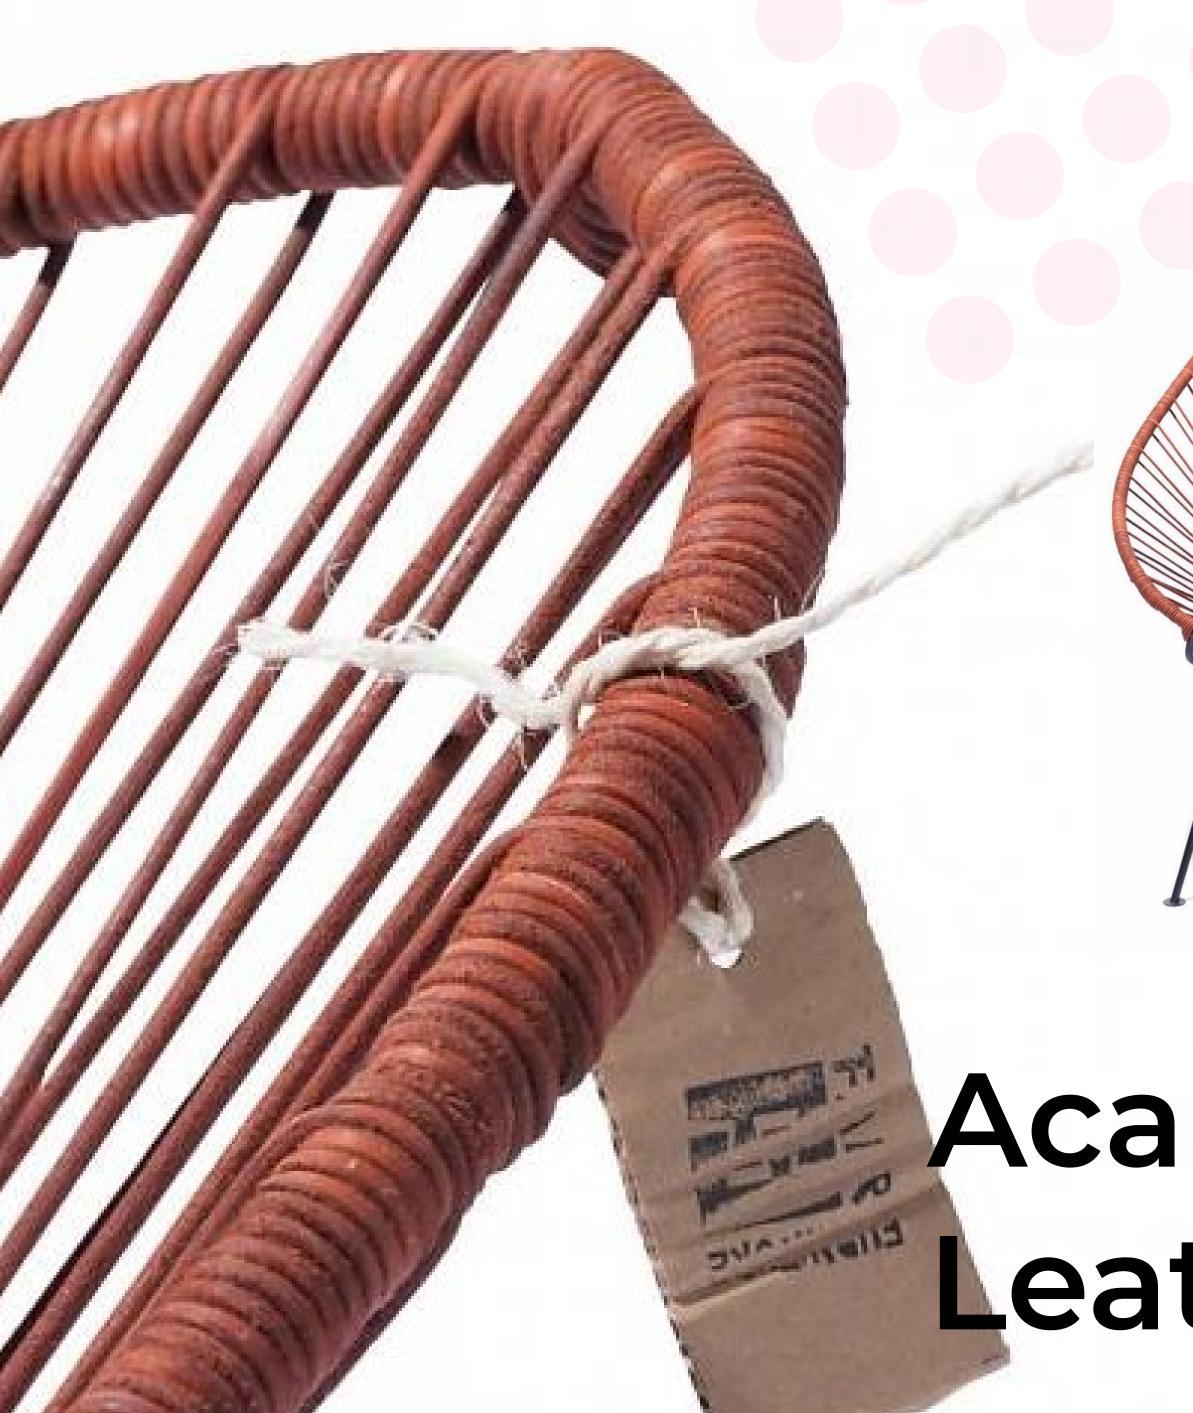

# Acapulco Chair Leather

## Acapulco Leather

This Acapulco chair is definitely a favorite if you are looking for elegance and authenticity. It retains the original shape and is hand-woven with high-quality natural leather, offering softness and flexibility. An original and exclusive item for any interior.

### Leather

Natural leather, available in black and brown