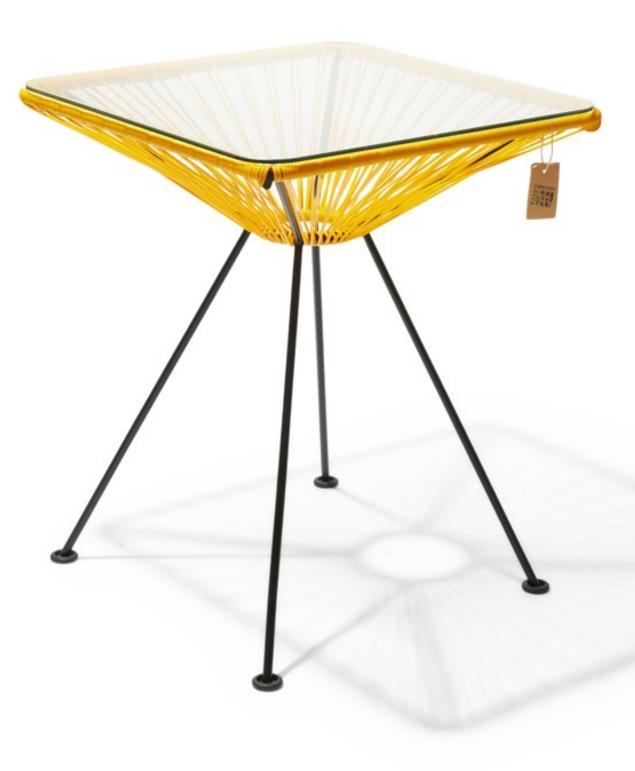

## Japon Side Table

The Japón table shares the same techniques and materials as the Acapulco Chair. It has a circular shape and a crystal glass surface. Its simple, modern and compact design makes it a perfect side table for interiors and exteriors.

#### Specifications

Made in Mexico

Dimensions

50W/49H/50D cm 19.7"/19.3"/19.7" Width/height/depth

Weight 6Kg(13.2lbs)

MJ/

SKU

PVC

recyclable PVC, steel and 6mm tempered glass.

#### Handmade

In Mexico