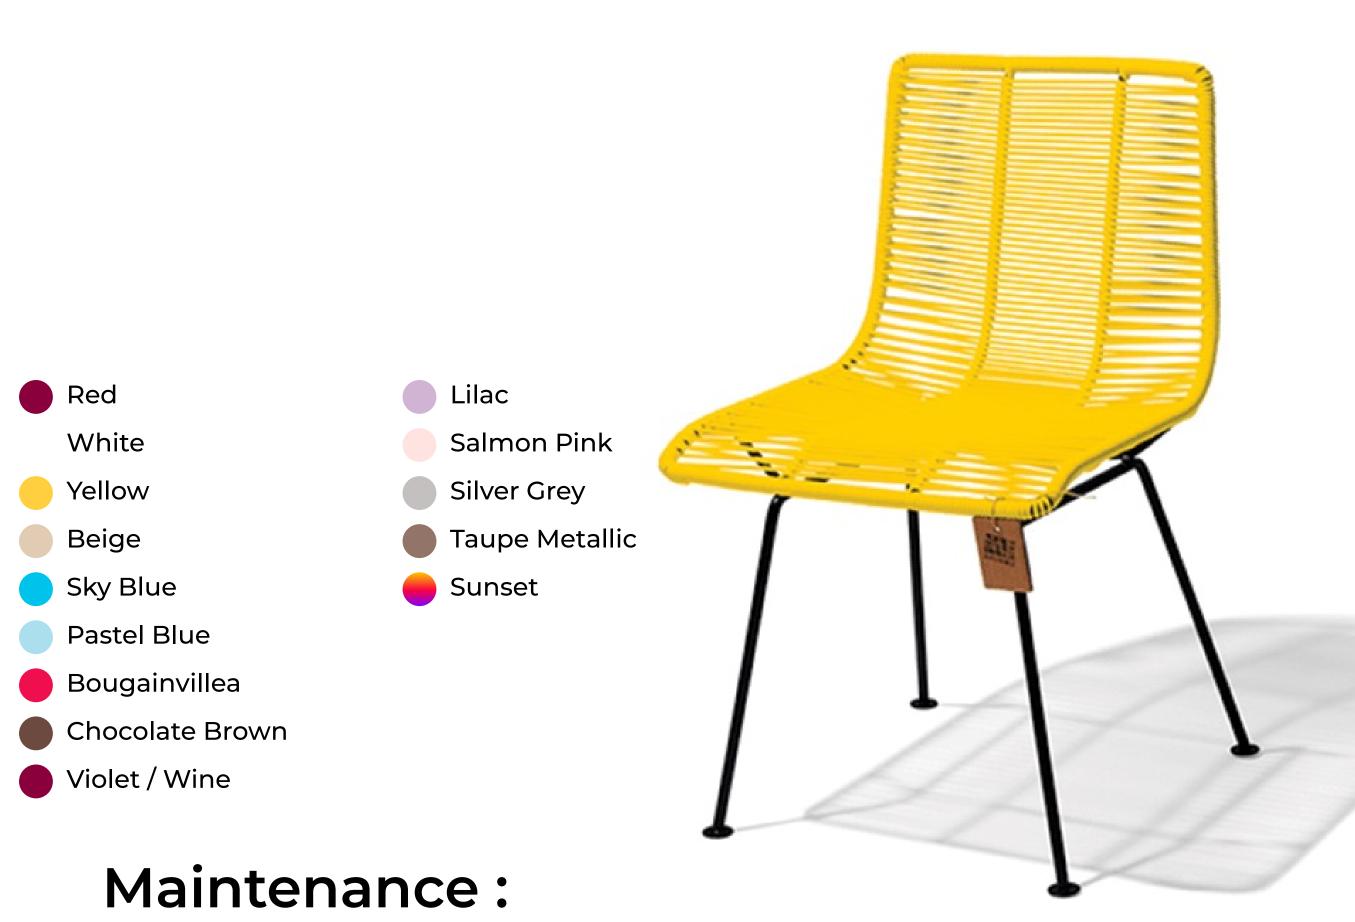

## Available in :

## Materials :

This original Mexican Acapulco chair is made with recycled PVC as much as possible. The PVC cords are resistant to temperatures from -18°C to +80°C and direct sunlight, contain anti-oxidants and are free of phthalates.

This not only ensures that the chair is less harmful to our environment, but also makes it suitable for both indoor and outdoor use!

Violet / Wine

## Frames available in Black, White and Stainless Steel