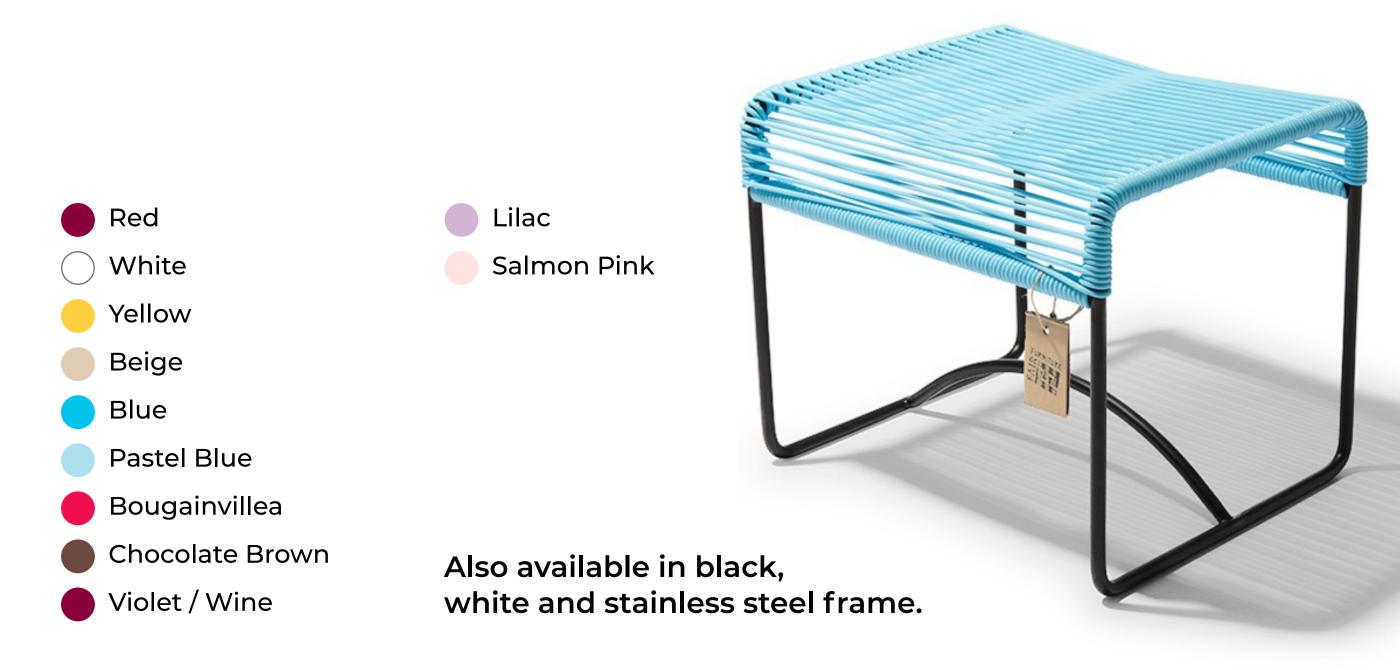

## Xalapa Stool

## Xalapa Stool

Its small size makes it a very practical and handy addition. It can also serve as a footstool for our chairs.

Xalapa footstool is hand-woven with recycled and/or recyclable PVC resistant to sunlight, contains antioxidants and is free of phthalates.

The Xalapa bench is suitable for both indoor and outdoor use!

#### Specifications

| Made | in | Ν |
|------|----|---|
|      |    | • |

Dimensions

SKU

Mexico

40W/35H/37D cm 15.7"/13.8"/14.6"

Width/height/depth

Weight 3.8kg(8.4lbs)

XAL/