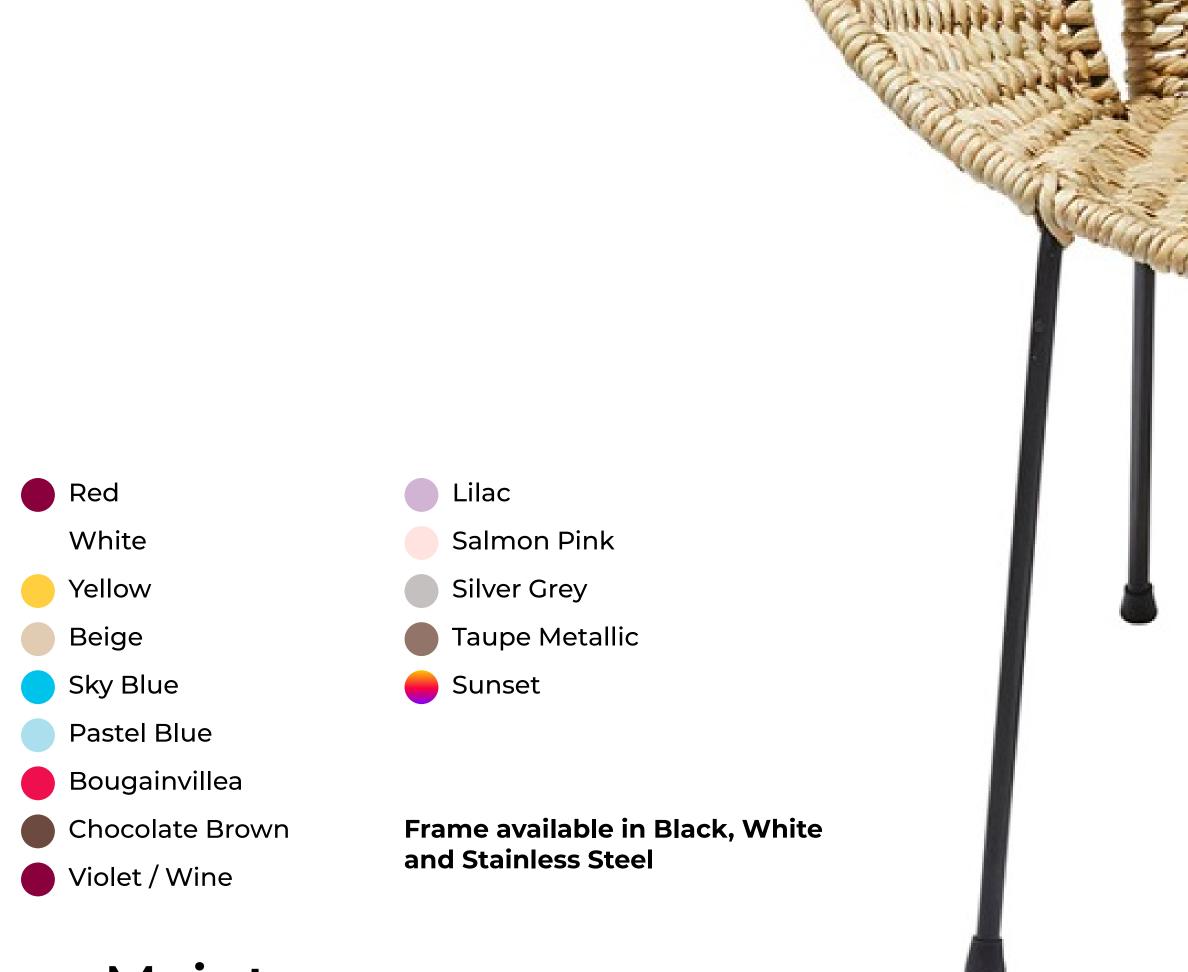

## Available in :

## Materials :

This original Mexican Acapulco chair is made with recycled PVC as much as possible. The PVC cords are resistant to temperatures from -18°C to +80°C and direct sunlight, contain anti-oxidants and are free of phthalates.

This not only ensures that the chair is less harmful to our environment, but also makes it suitable for both indoor and outdoor use!

Violet / Wine

## Frames available in Black, White and Stainless Steel