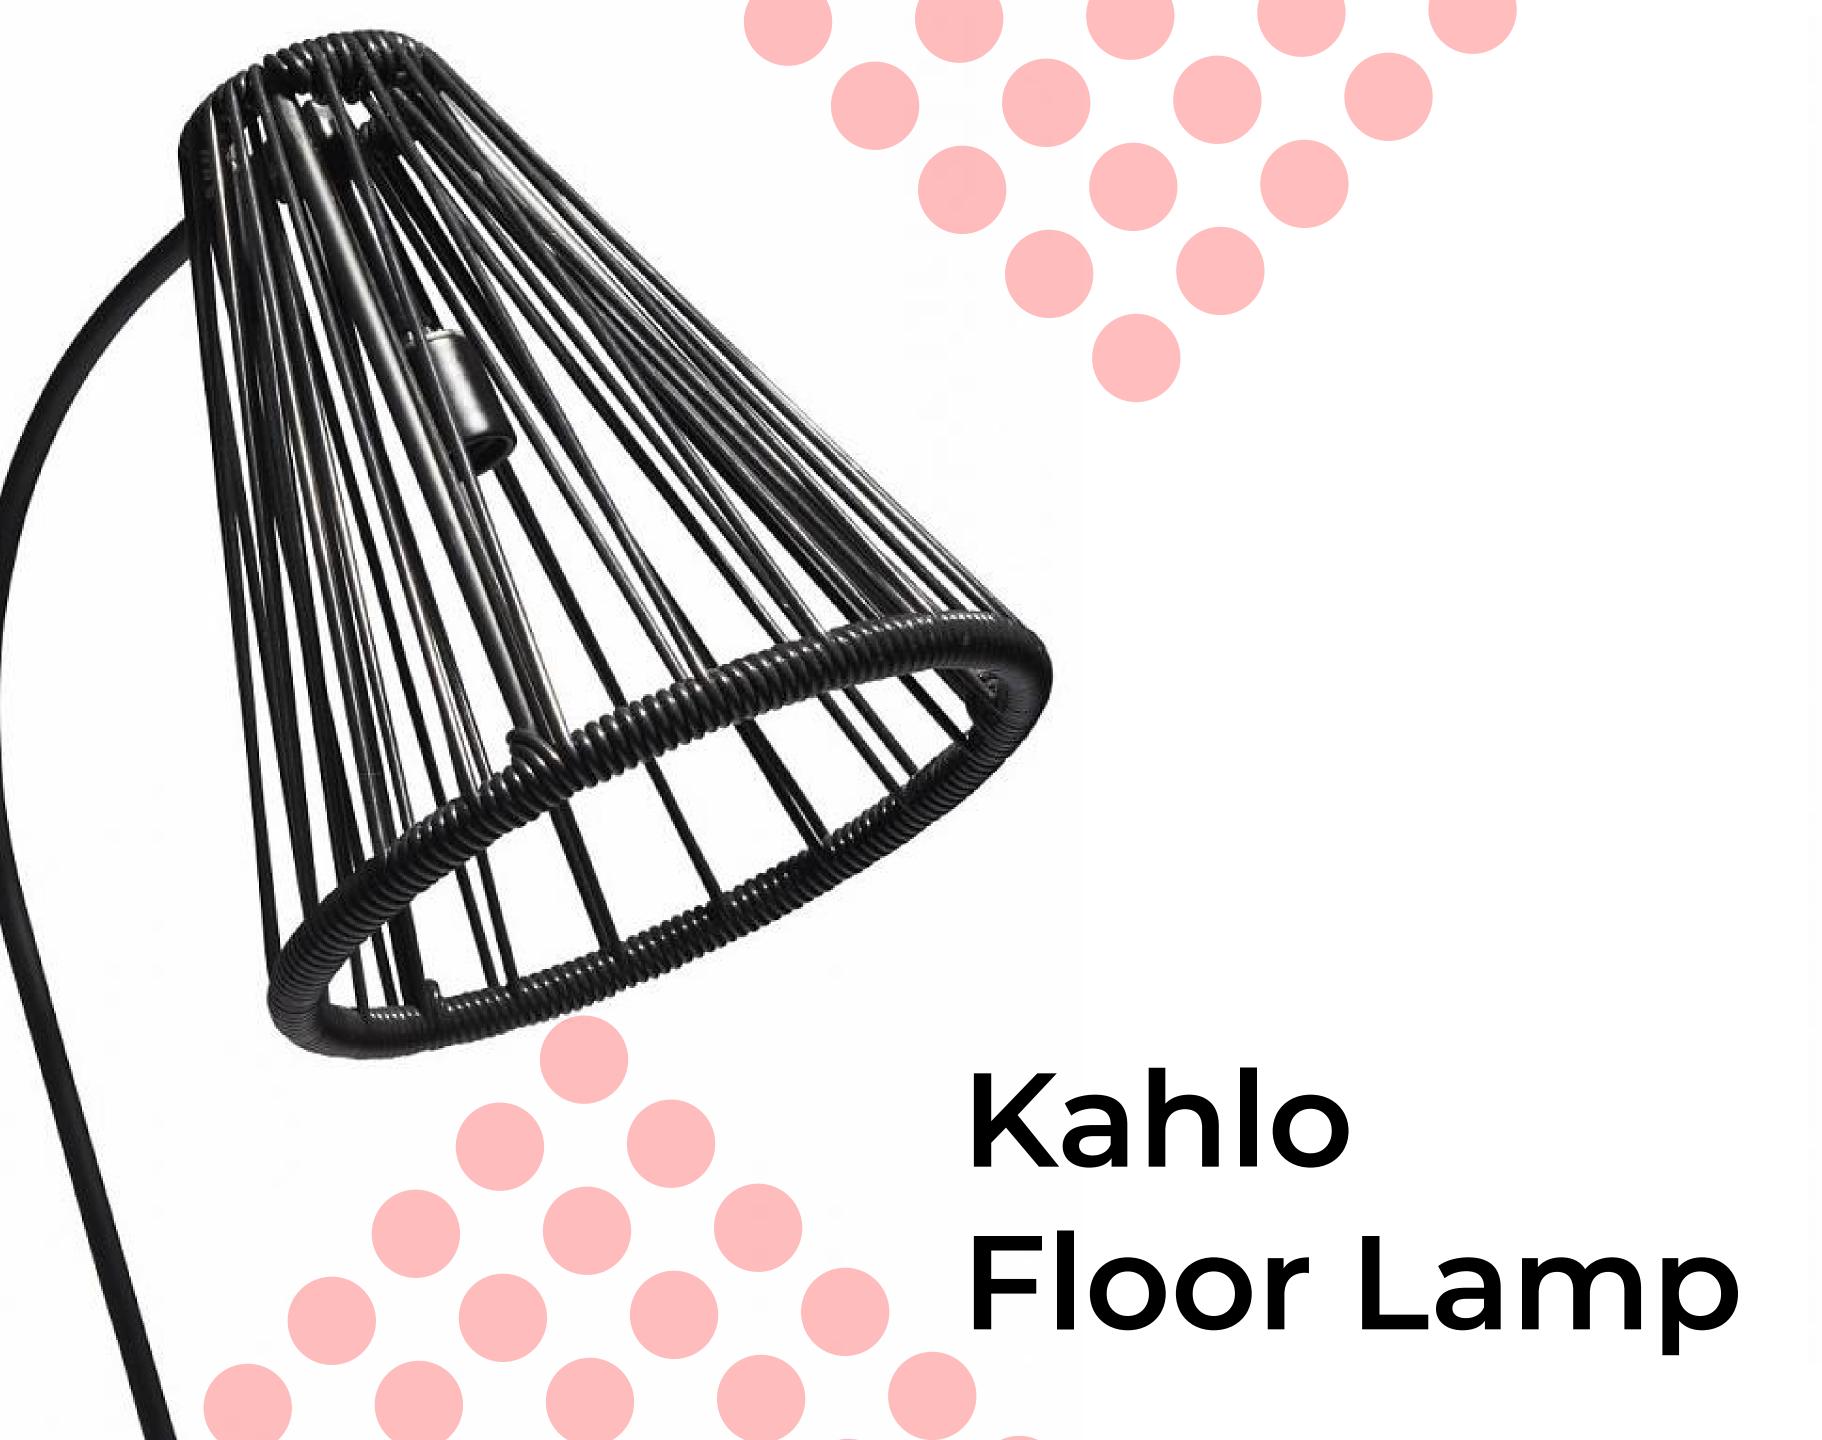

## Kahlo Floor Lamp

The Kahlo floor lamp is an eye-catcher for any interior with an unique design of simple lines and the open shade of hand-woven pvc.

Design by Nuria Pérez, Spain.