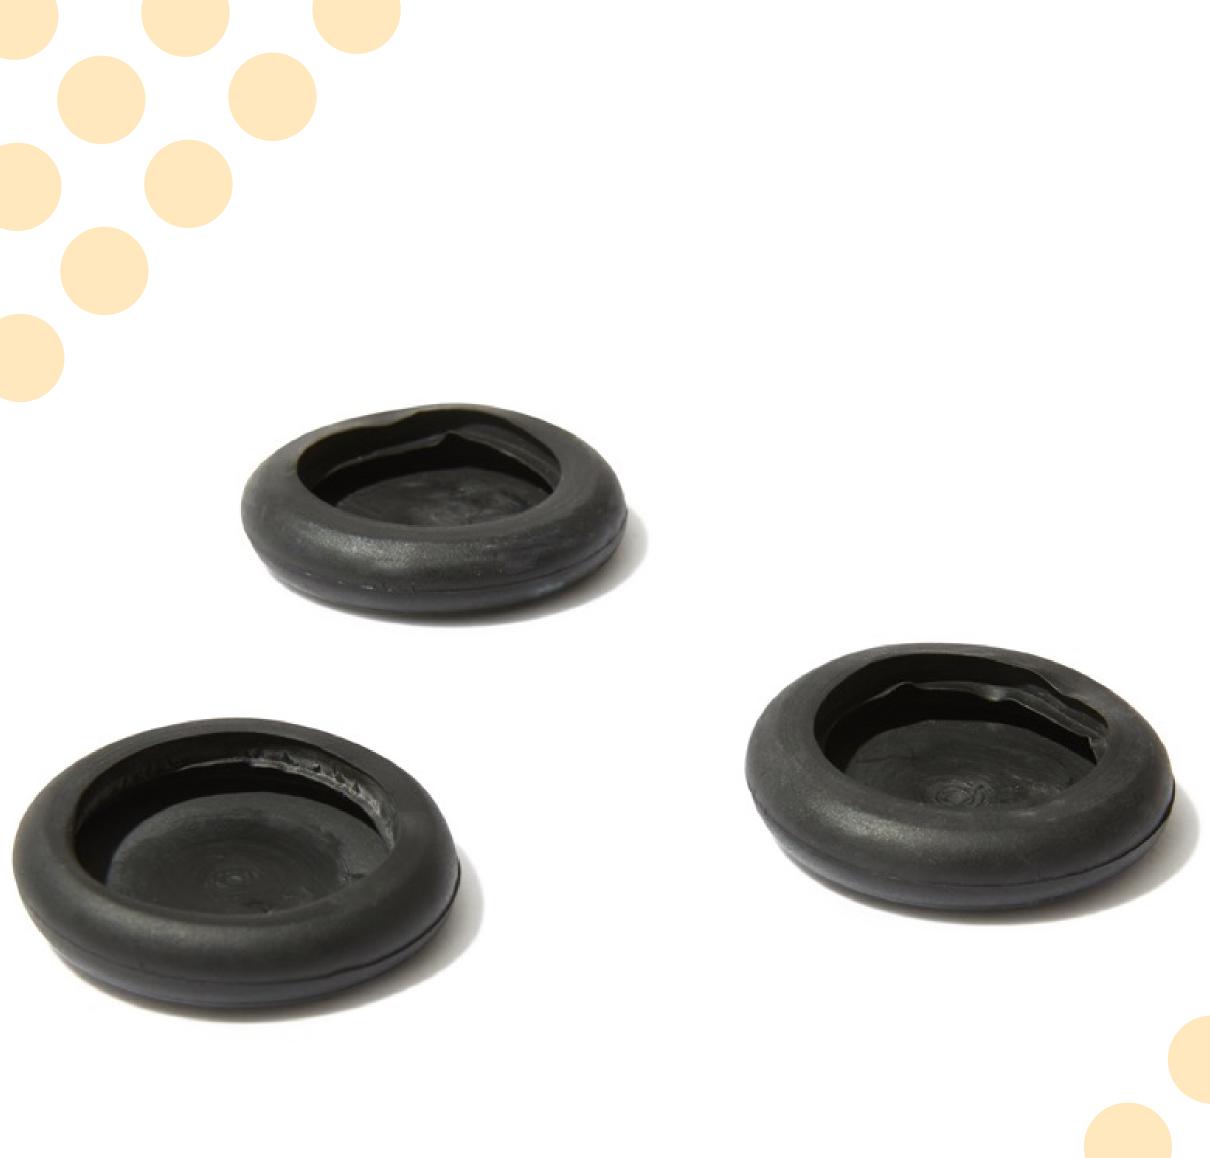

### Floor Protection

Fits on; Acapulco chair Condesa chair Acapulco Sofa

Protects all sorts of floors and surfaces against scratching. Also suitable for outdoor use.

#### Specifications

| Made in  | Mexico  |
|----------|---------|
| Material | Rubber  |
| SKU      | DIV/FP1 |