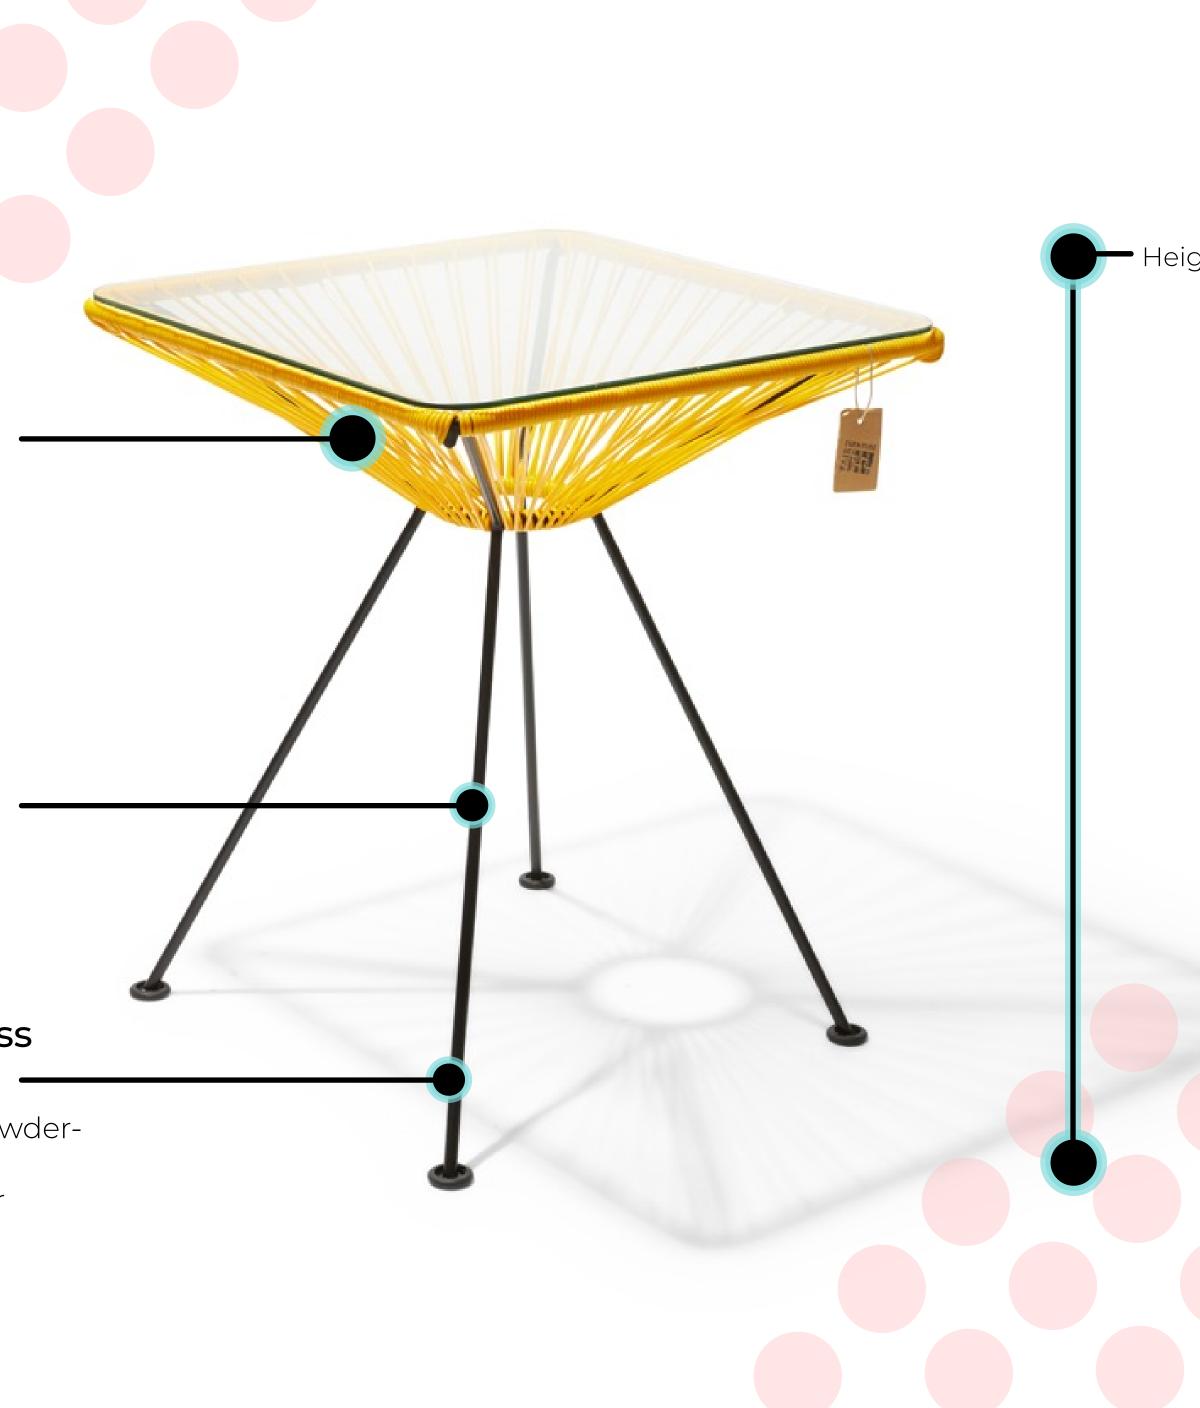

## Bistro Table

Ethically produced in Mexico, handwoven from phthalate-free and UV-resistant PVC cords atop a galvanized steel frame.

A compact and colorful bistro table. Perfect for bar and restaurant. Also suitable for outdoor use.

#### Specifications

Made in

Dimensions

Mexico 50W/75H/50D cm 19.7"/29.5"/19.7"inch Width/height/depth

BIS/...

SKU

Available in hardwood, glass and corten steel

#### Handmade

In Mexico

#### Tempered Glass & Solid Steel –

Galvanized and powdercoated steel with texturized paint for more durability.

Height 75cm