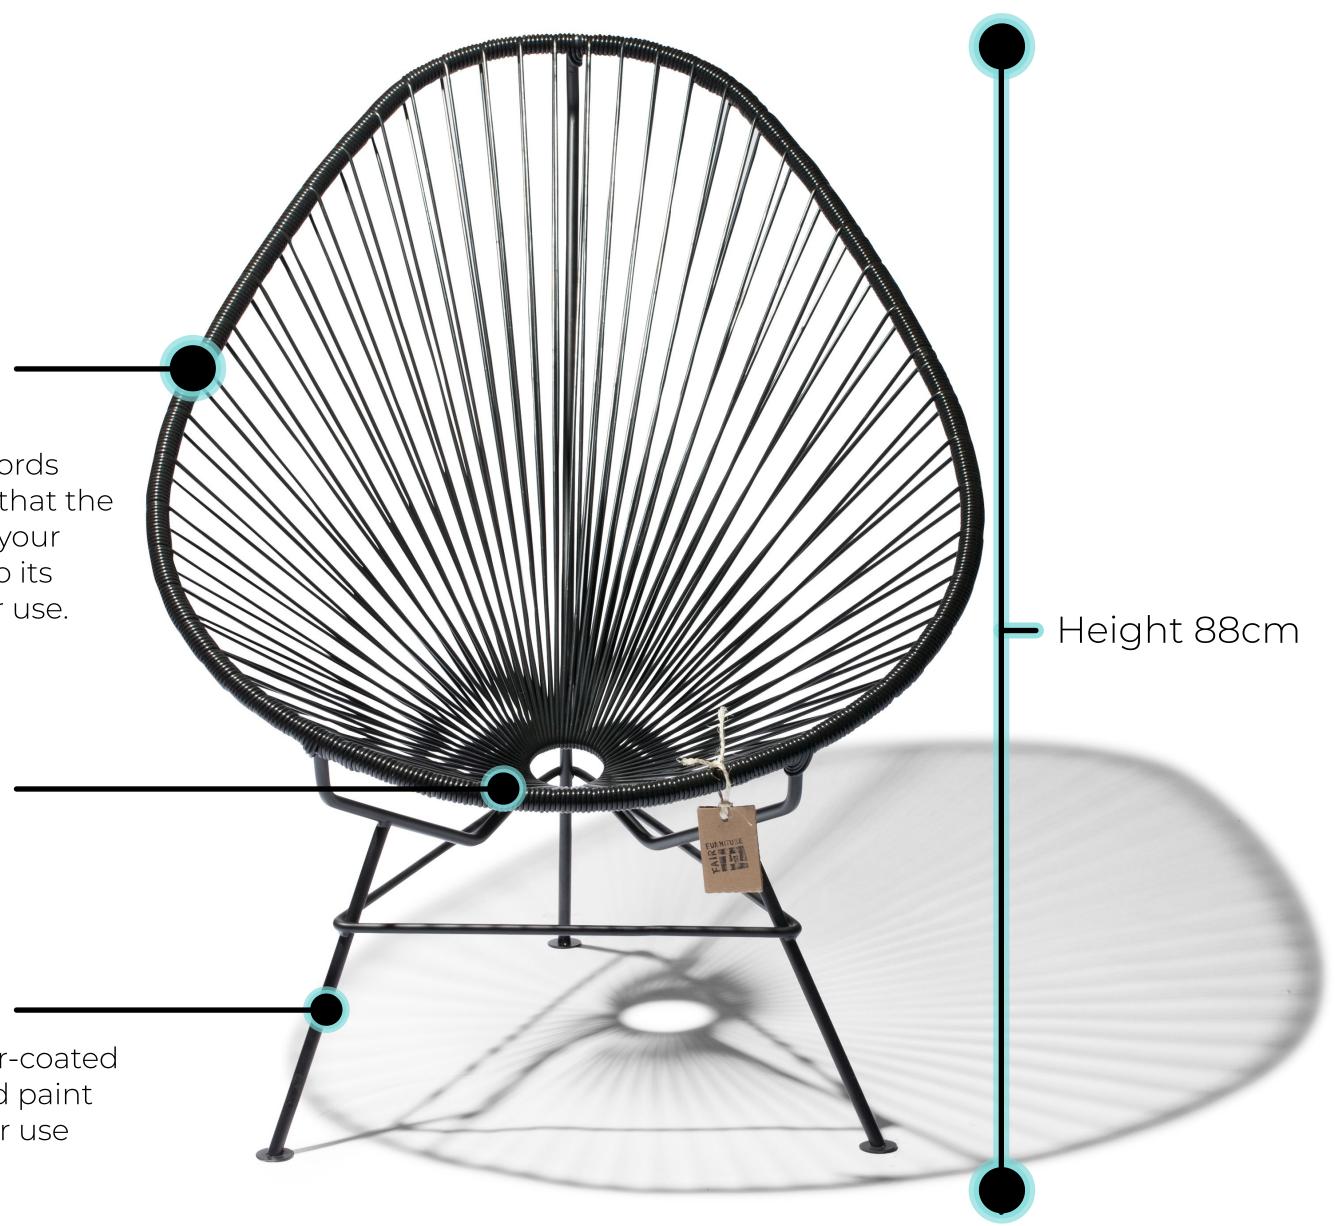

## Specifications

Made in

Dimensions

Weight Seat Height SKU

Mexico

75Wx88Hx96D 29.5"/34.6"/37.8" Inch Width/height/depth

8.2 Kg (18LBS)

37cm (14.6 Inch)