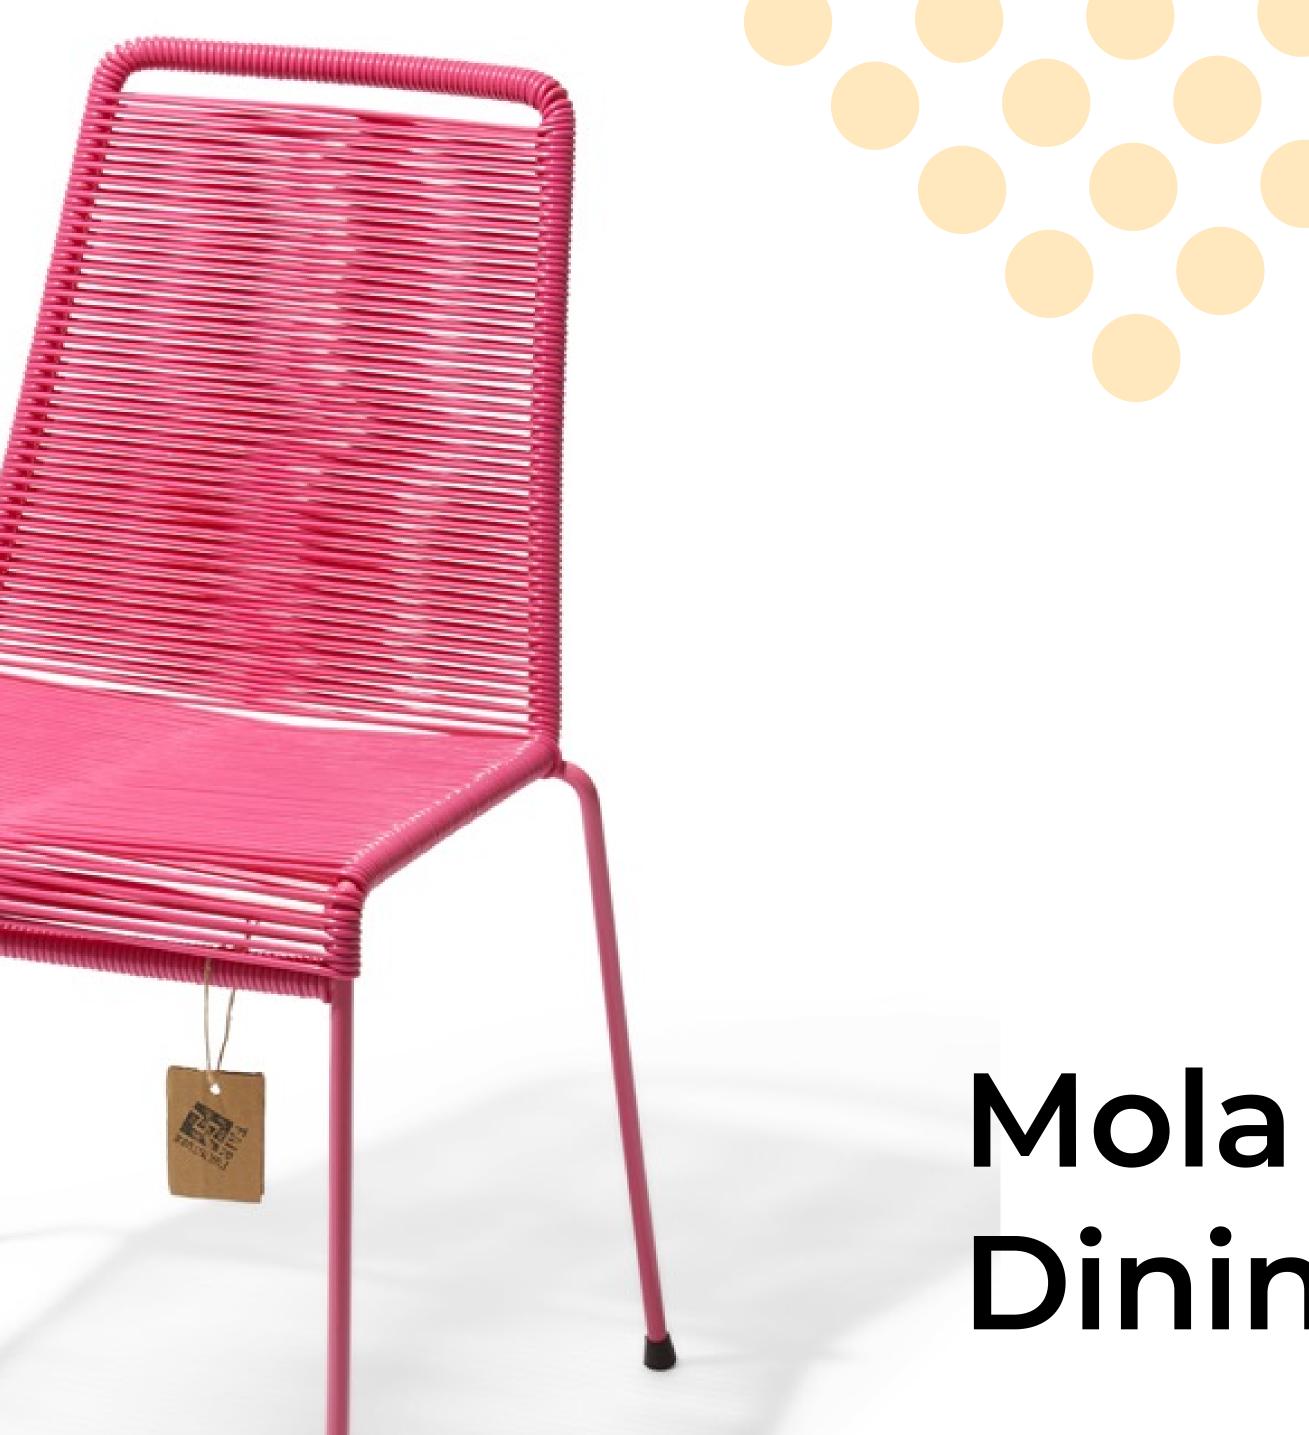

## Mola Dining Chair

Stackable and sturdy chair for indoor and outdoor use. Ideal for terrace and restaurant.

#### Specifications

Made in

Dimensions

SKU

45W/81H/50D cm 17.7"/31.9"/19.7"inch Width/height/depth

Weight 6Kg (13.2lbs)

**Seat Height** 49 cm (19.3")

MOL/...

Mexico

## Mola Dining Chair