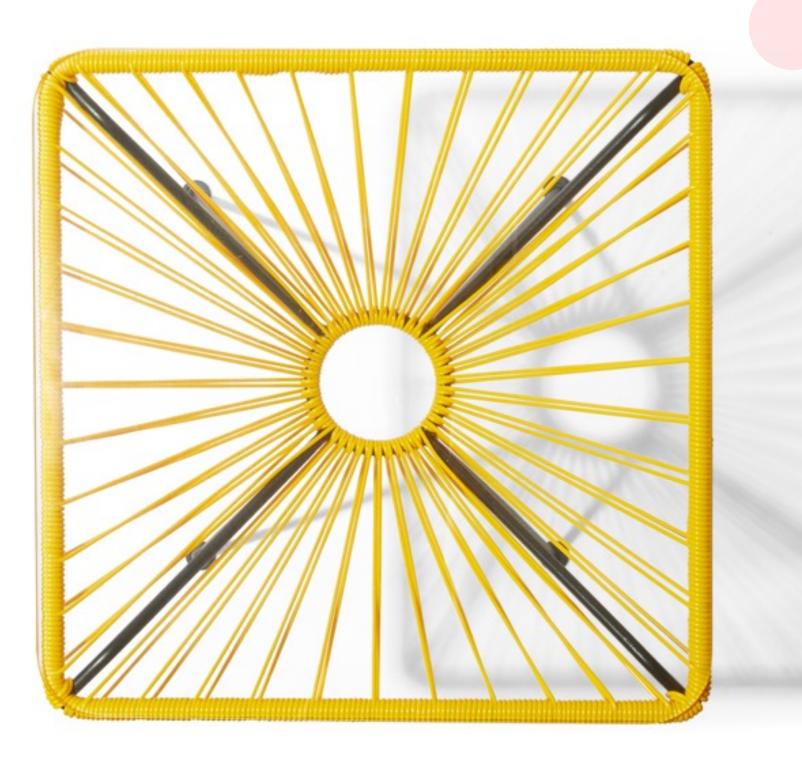

## Rosarito Dining Chair

Made of high quality solid steel and handwoven PVC in the same technique as the Acapulco chair. Perfectly suitable for both indoor and outdoor use. The open structure and inspiring colors make this chair an eye-catcher for dining room, patio or office. The seat is handwoven from flexible and comfortable PVC cords.

#### PVC

Handwoven with comfortable PVC cords with "memory" - the seat adapts to your body and returns to its original shape after use.