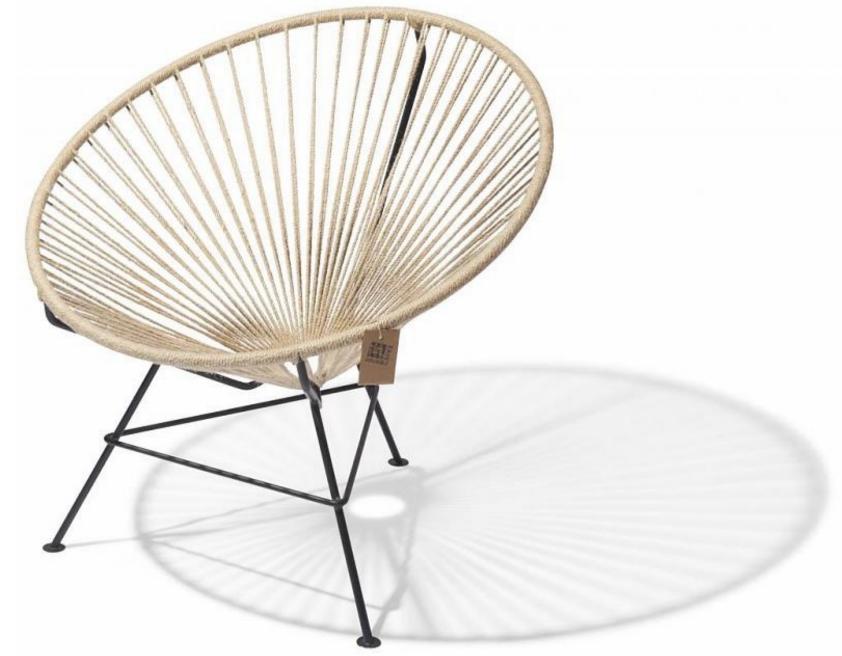

# Acapulco Chair Hemp

## Acapulco Hemp Chair

This hemp chair is the perfect complement to any space you want to give a harmonious touch of design with a sustainable use of Mother Nature. Hemp is moderately suitable for outdoor use and feels soft and comfortable.

This unique Acapulco Hemp chair is the natural version of the original Acapulco chair. The seat is comfortable due to the soft and slightly flexible hemp fiber.