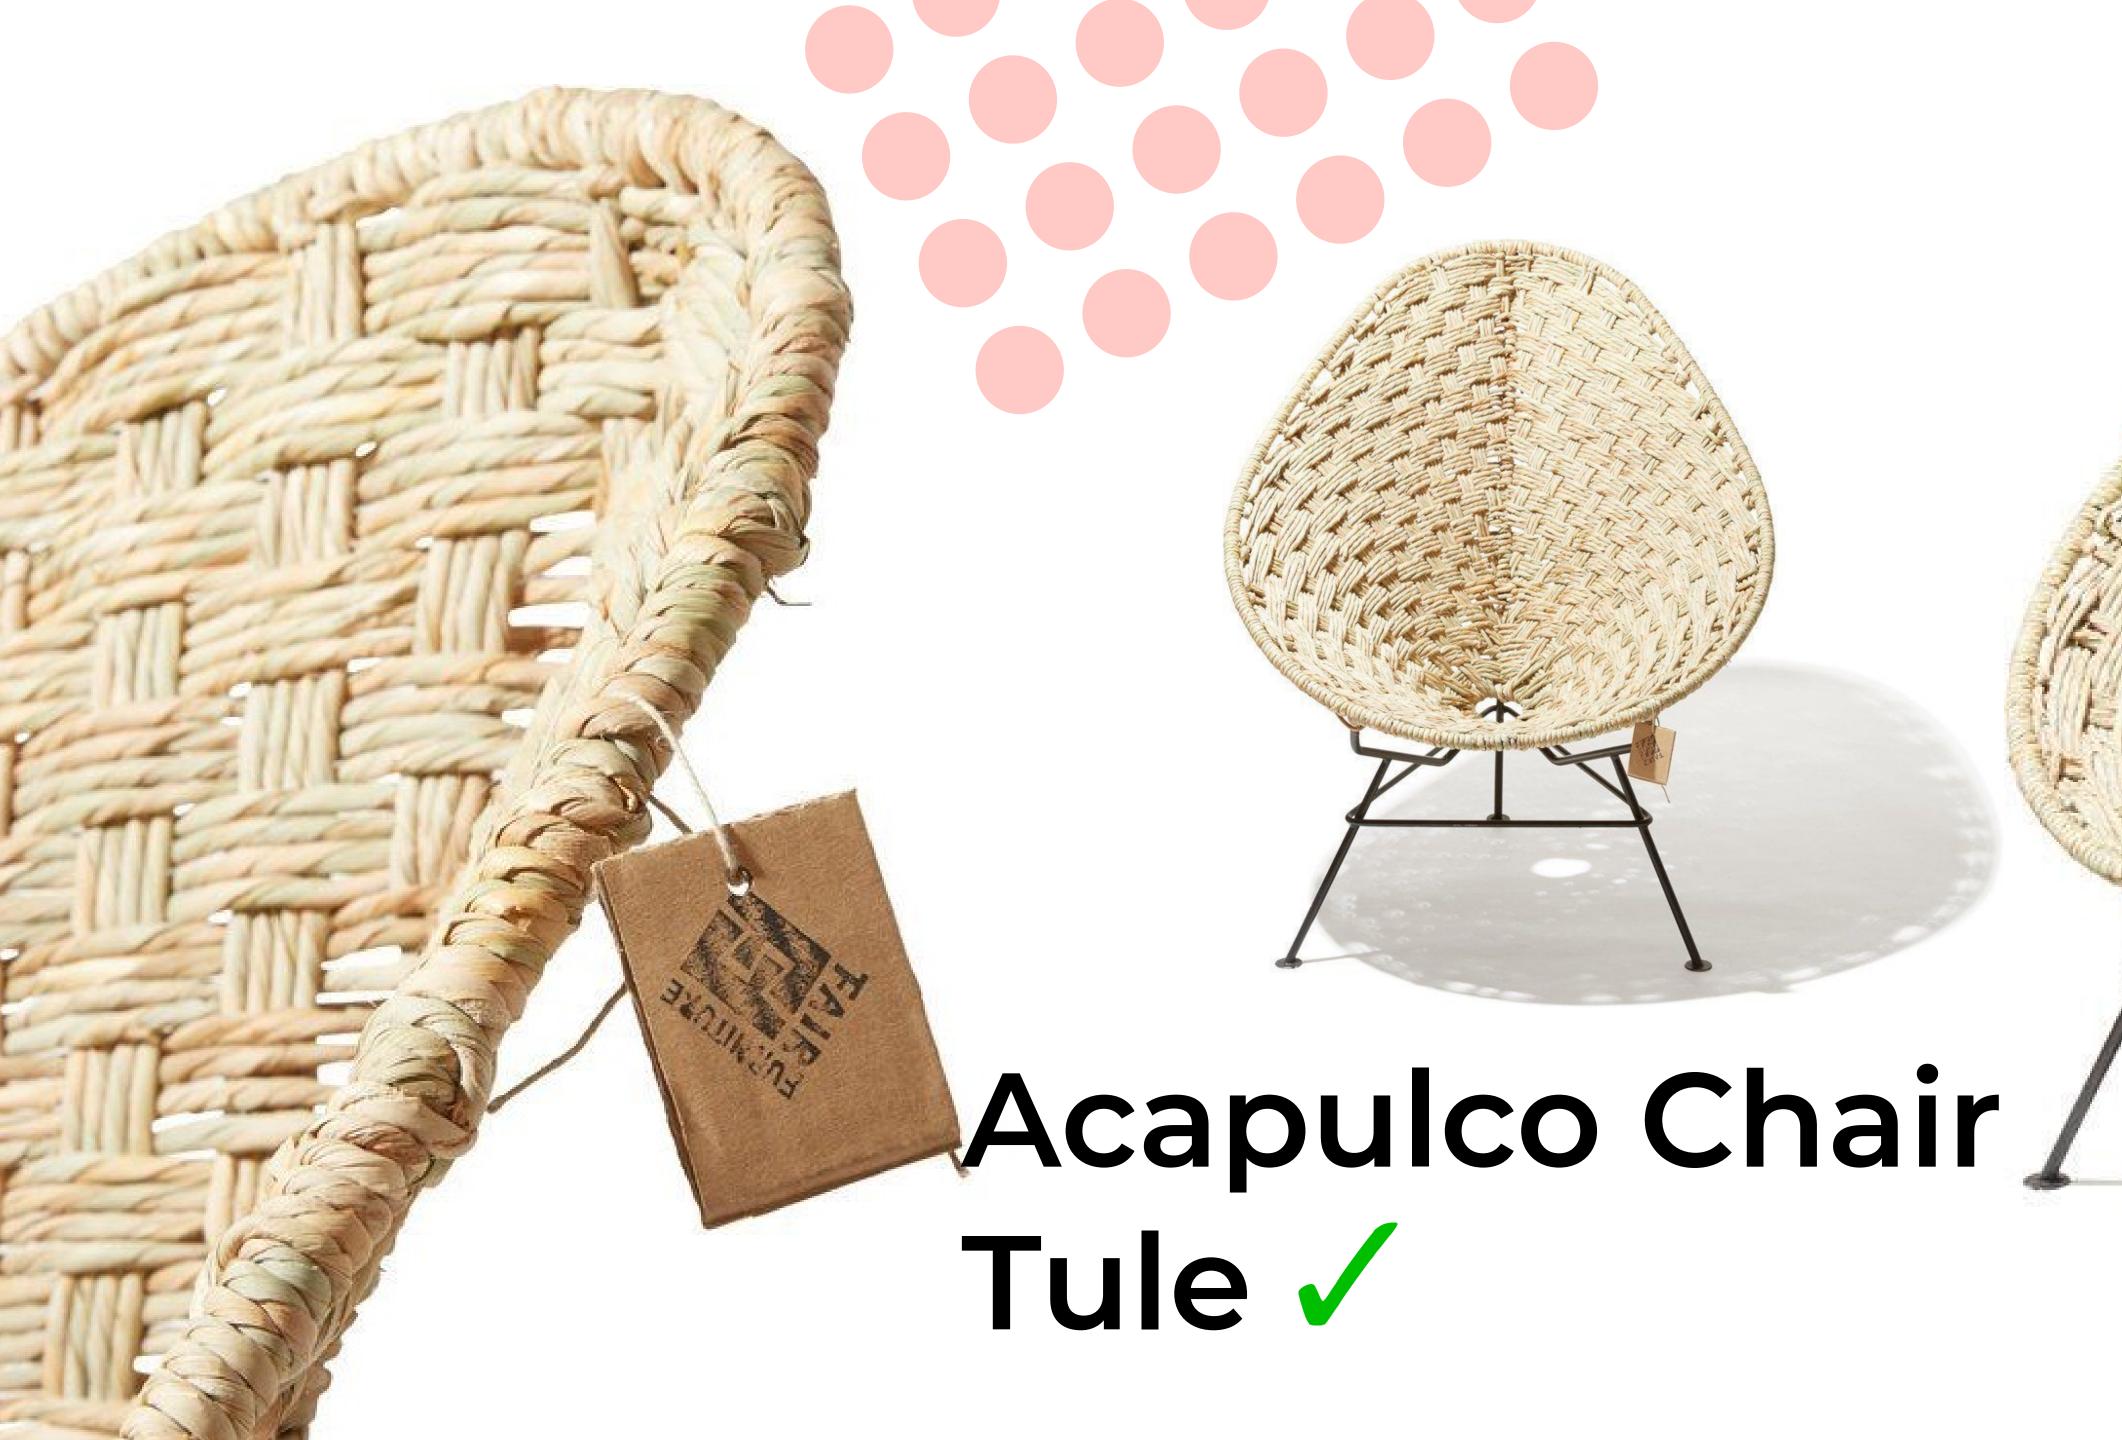

## Condesa Tule Chair 🗸

## Condesa **Tule Chair**

Meet the Condesa chair...in tule! Tule is a reed that grows abundantly by freshwater marshes. It was used by Native American groups to make baskets, mats and even boats. This chair is woven with locally grown Mexican tule - it's light, comfy and durable.