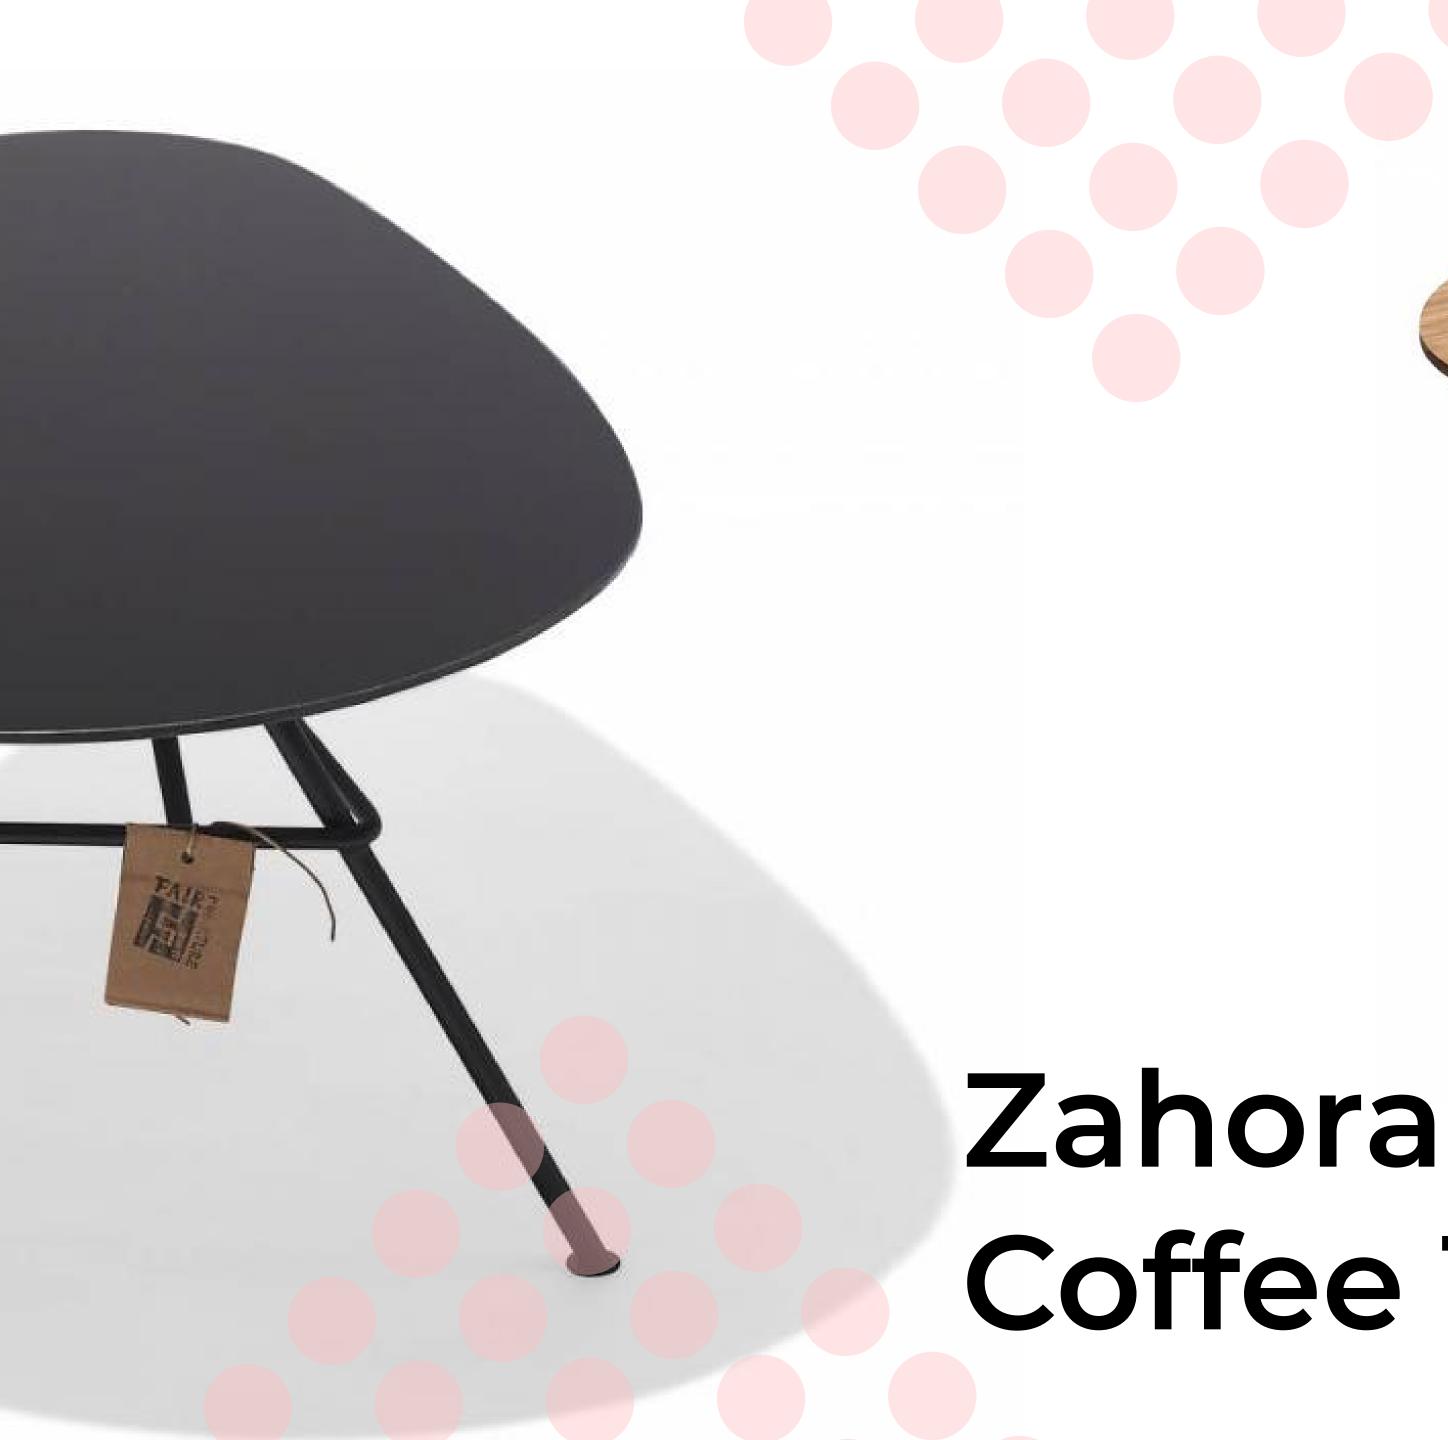

## **Coffee Table**

## Zahora Coffee Table

This unique design table owes its name to the Zahora beach in southern Spain. Zahora in Spanish means among other things; 'meeting between friends and enjoying good company'. That is exactly what we had in mind when designing our Zahora table.

Design by Nuria Pérez