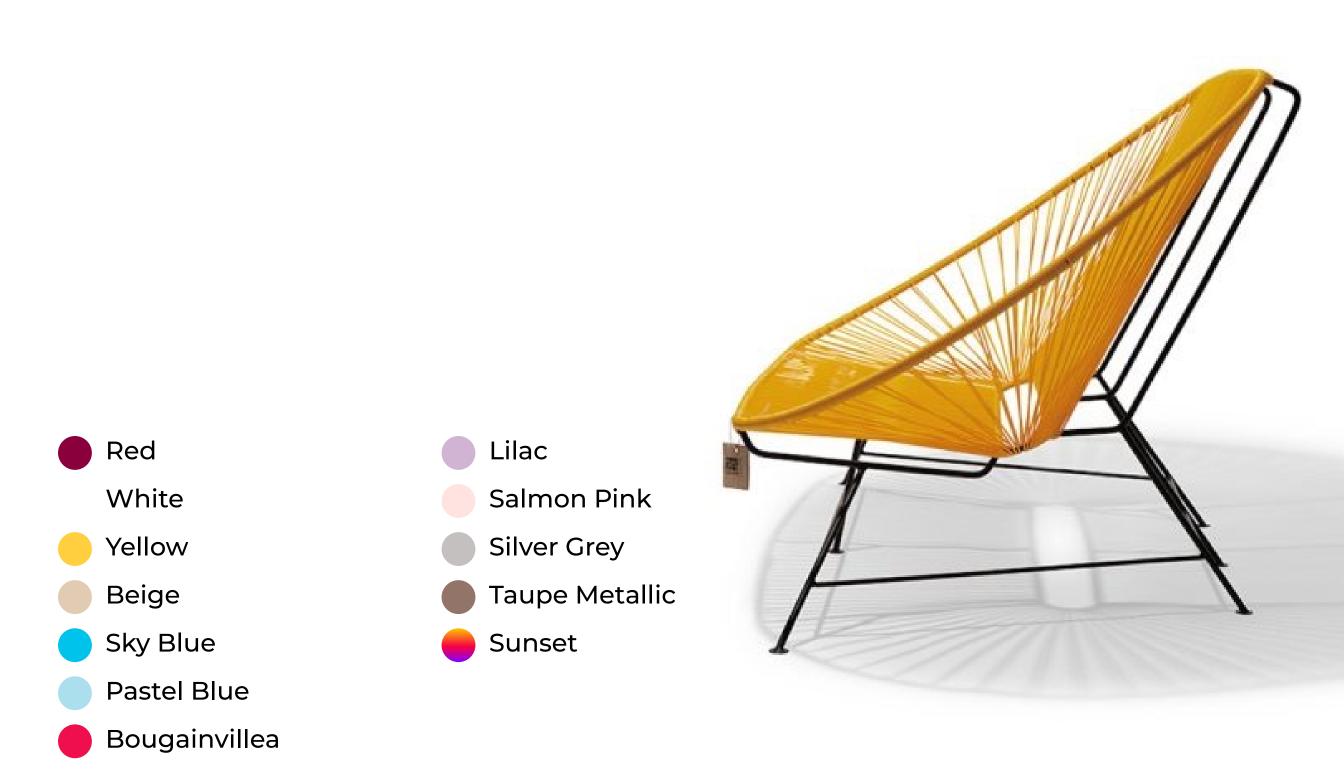

## Available in :

## Maintenance :

Lilac

Salmon Pink

**Taupe Metallic** 

Silver Grey

Sunset

This Condesa chair has a guaranteed quality and durability, because of the solid steel frame and the seat made of high quality hand-woven PVC.