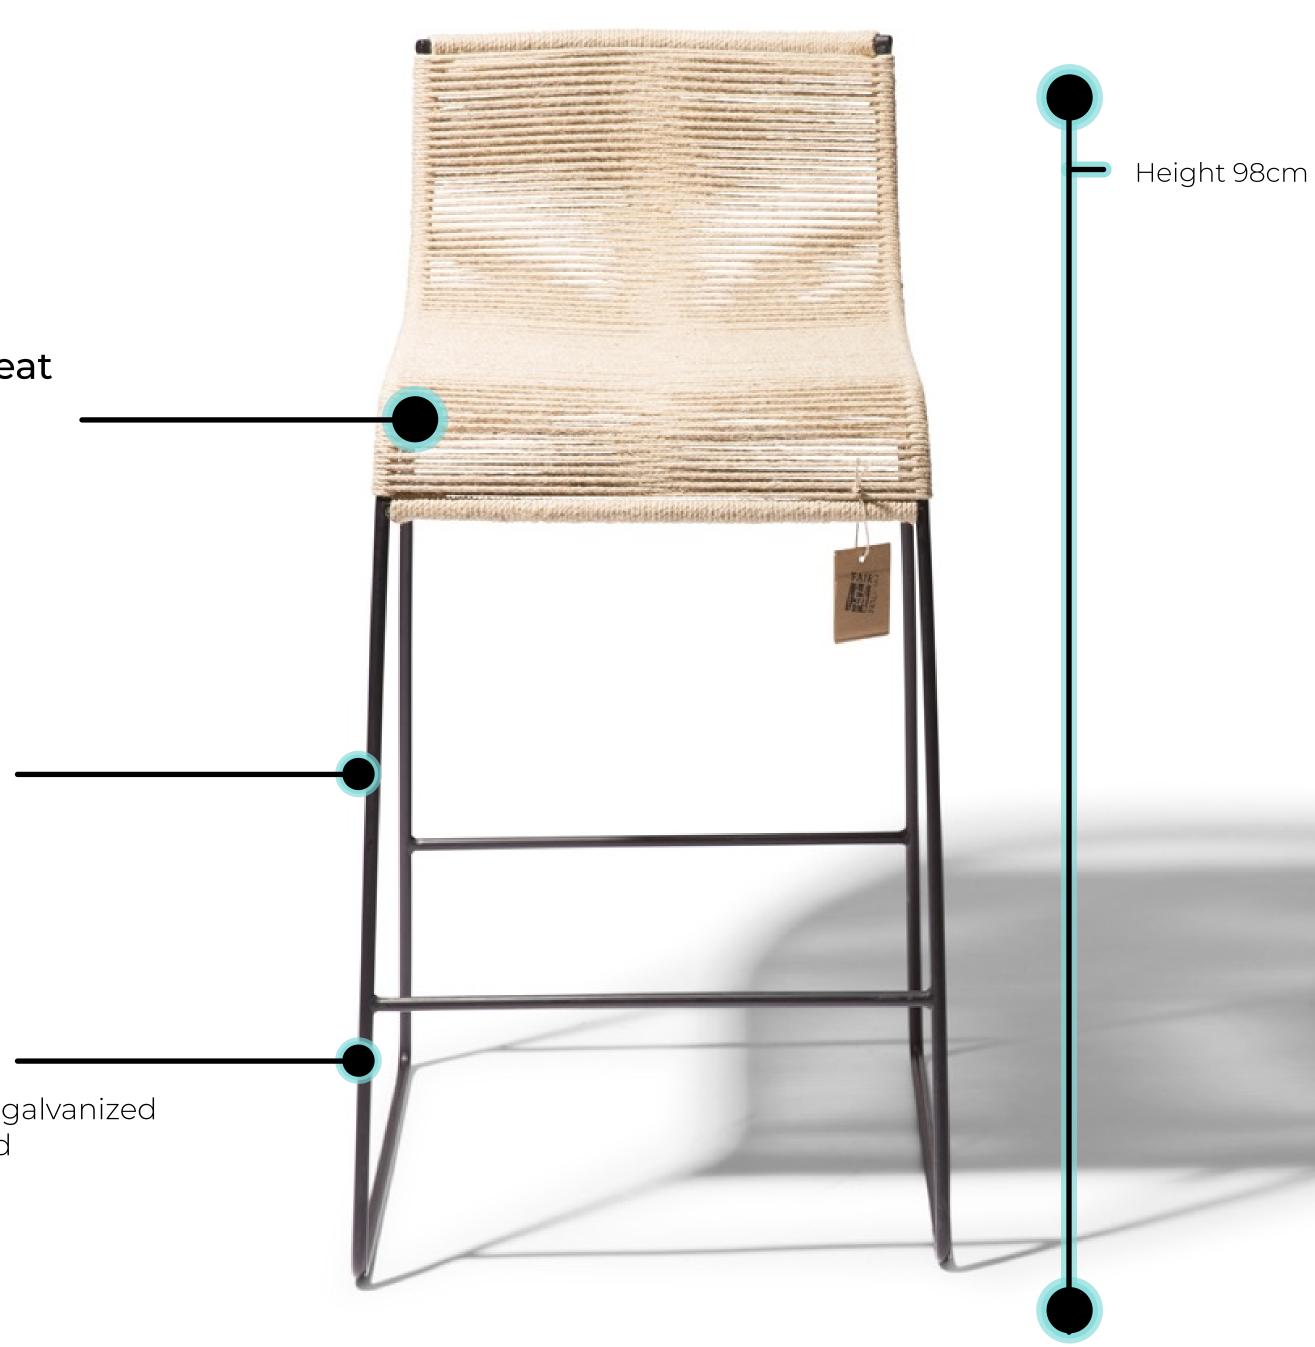

#### Specifications

Made in

Dimensions

50W/98H/34D cm 19.7"/38.6"/13.4" Width/height/depth

8kg (18lbs) Weight

Mexico

Seat height 74cm (29.1") SKU

ZIC/

Comfortable seat with backrest

#### Handmade in Mexico

#### Solid Steel

- Solid steel frame, galvanized and powder-coated