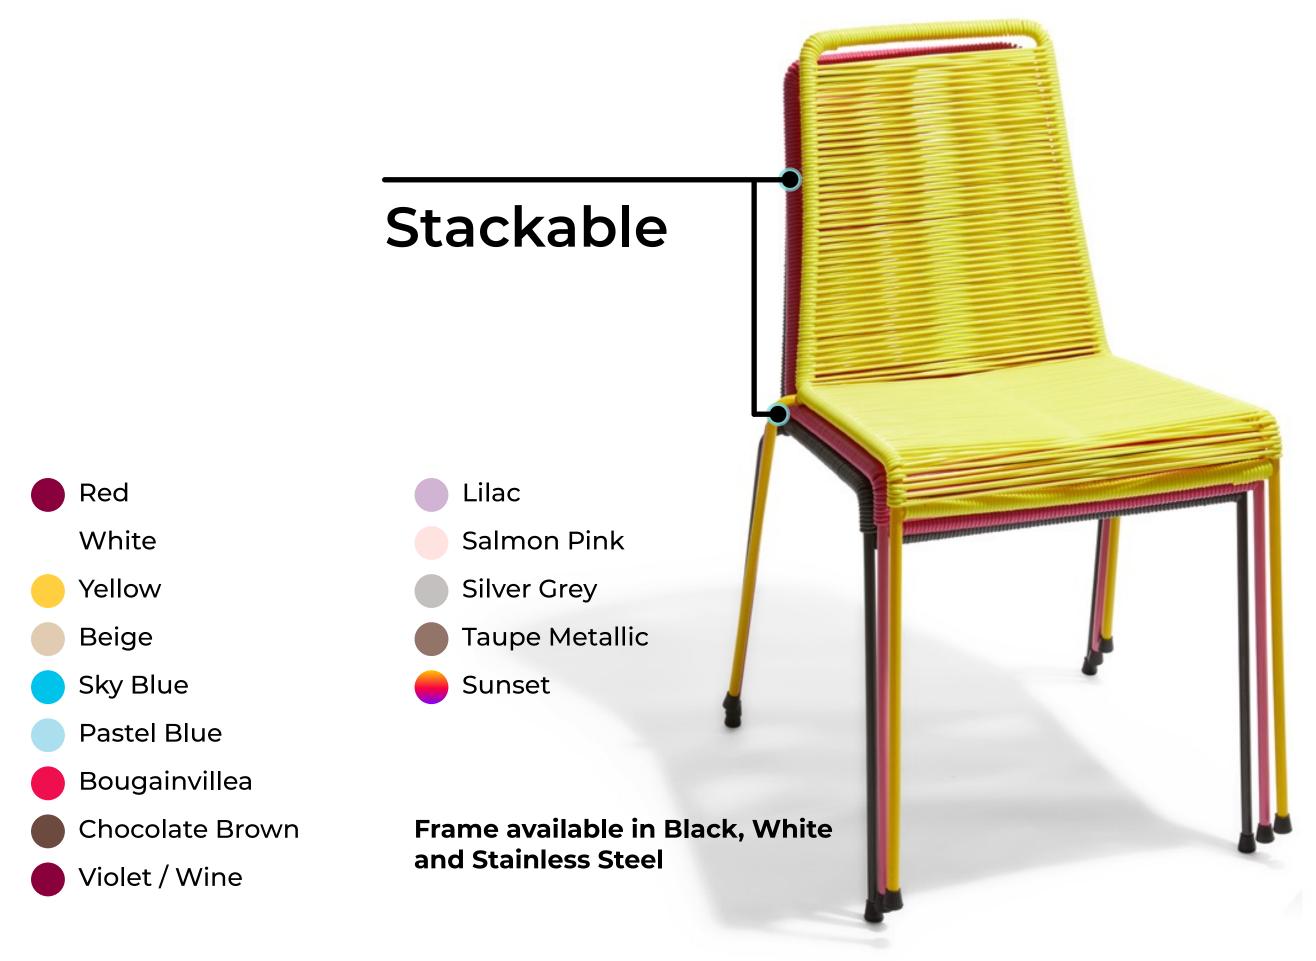

## Acapulco Classic

This classic version of the original Acapulco chair is an absolute asset to any space. This timeless lounge chair can be enjoyed for many years, both indoor and outdoor!

## Acapulco Chair Classic

## Available in :

## Materials :

This original Mexican Acapulco chair is made with recycled PVC as much as possible. The PVC cords are resistant to temperatures from -18°C to +80°C and direct sunlight, contain anti-oxidants and are free of phthalates.

This not only ensures that the chair is less harmful to our environment, but also makes it suitable for both indoor and outdoor use!

Violet / Wine

## Frames available in Black, White and Stainless Steel