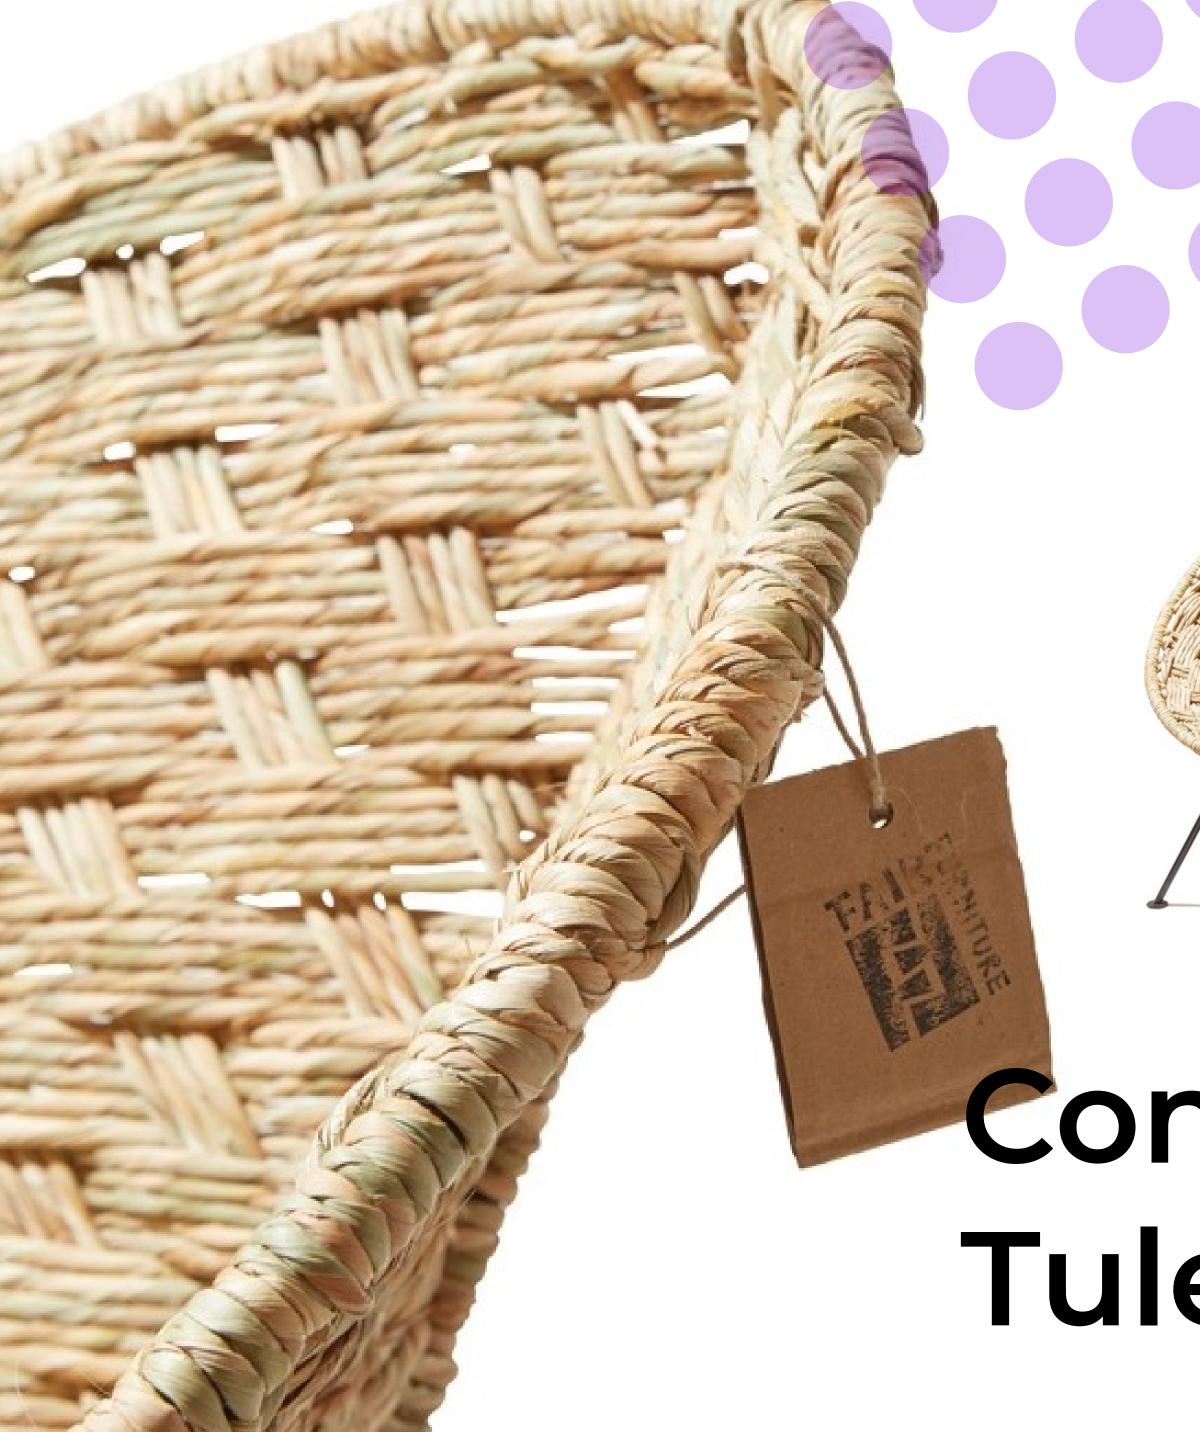

## Acapulco Tule

Unique Acapulco chair hand woven with special reed called Tule. Natural, beautiful and durable!

The seat is flexible and firm at the same time. The chair can be used without a pillow.

### Natural Reed

Natural Reed Schoenoplectus acutus. The seat is completely hand-woven with locally obtained natural reed