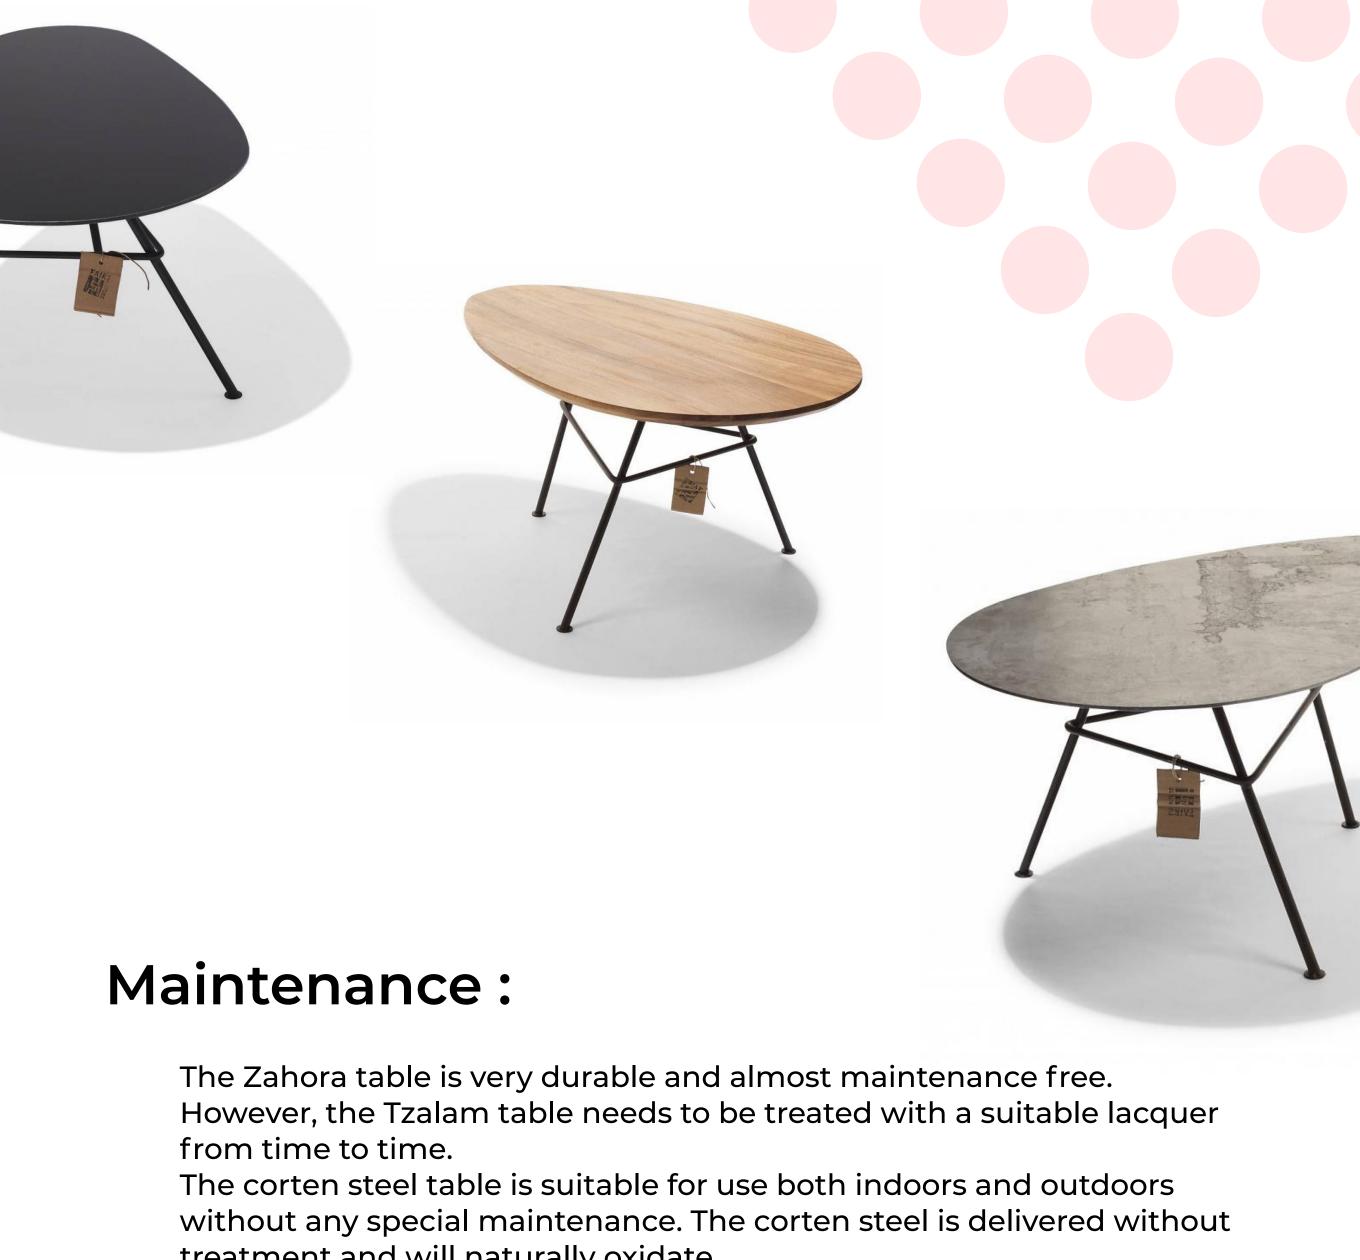

## Zahora Coffee Table

This unique design table owes its name to the Zahora beach in southern Spain. Zahora in Spanish means among other things; 'meeting between friends and enjoying good company'. That is exactly what we had in mind when designing our Zahora table.

Available in hardwood, glass and corten steel

#### Available in :

**Black Glass** 

Tzalam

**Corten Steel** 

AVAILABLE ALSO IN WHITE FRAME

#### Maintenance :

The Cordoba table is very durable and almost maintenance free. However, the Tzalam table needs to be treated with a suitable lacquer from time to time. The corten steel table is suitable for use both indoors and outdoors without any special maintenance. The corten steel is delivered without treatment and will naturally oxidate.