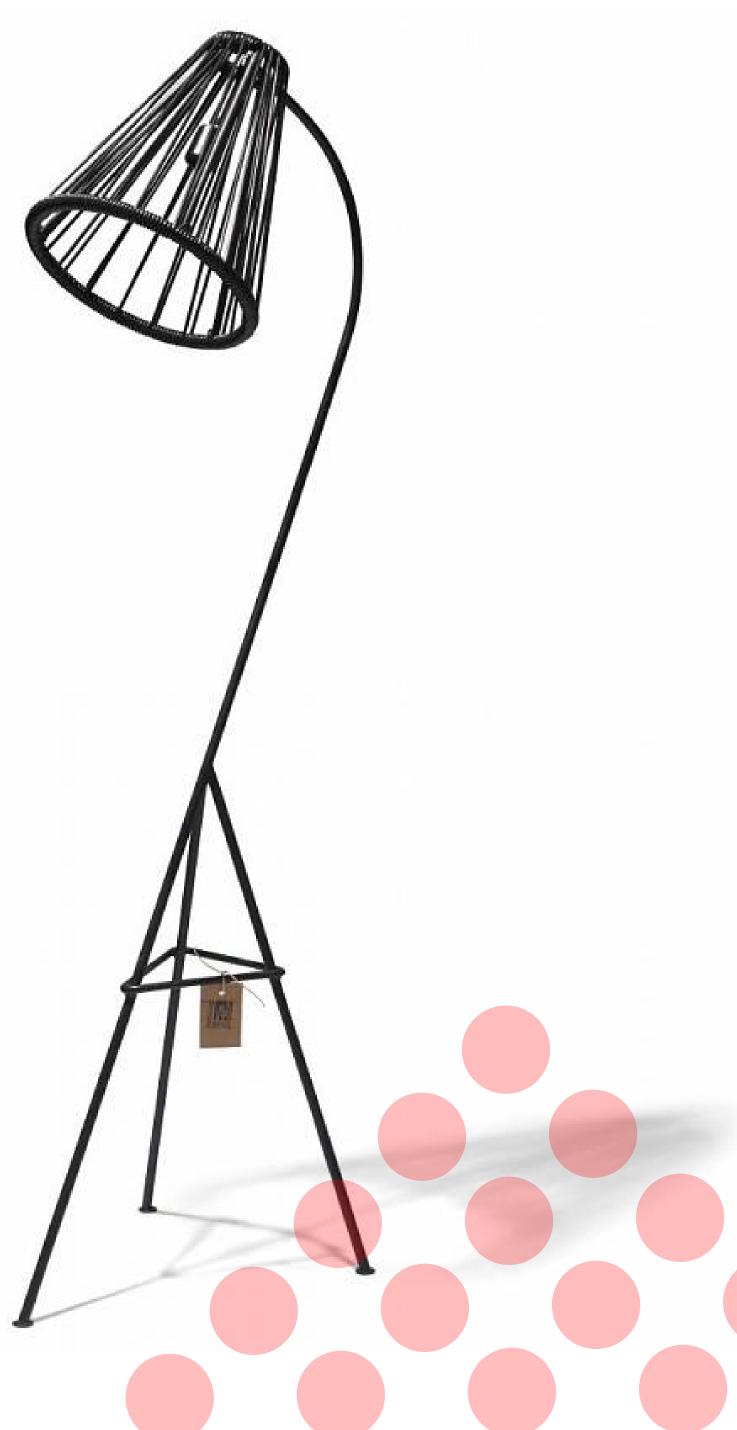

## Kahlo Floor Lamp

The Kahlo floor lamp is an eye-catcher for any interior with an unique design of simple lines and the open shade of hand-woven pvc.

Design by Nuria Pérez, Spain.