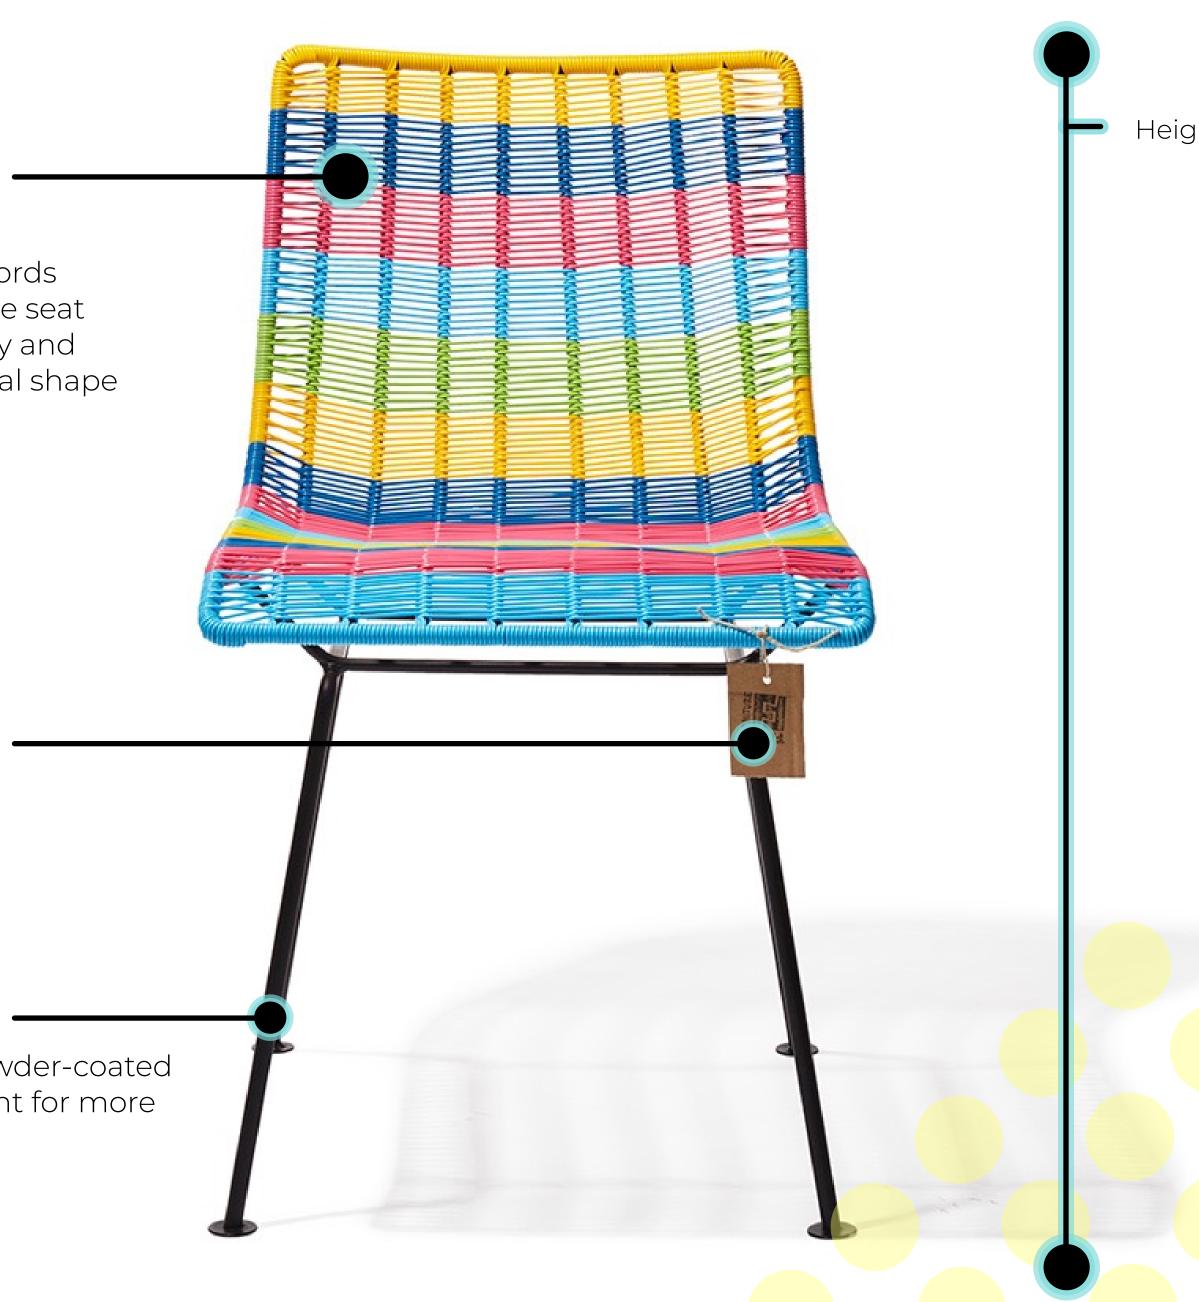

## Acapulco Classic

This classic version of the original Acapulco chair is an absolute asset to any space. This timeless lounge chair can be enjoyed for many years, both indoor and outdoor!

## Specifications

Made in

Dimensions

Weight Seat Height SKU

Mexico

75Wx88Hx96D 29.5"/34.6"/37.8" Inch Width/height/depth

8.2 Kg (18LBS)

37cm (14.6 Inch)

### PVC

Handwoven with comfortable PVC cords with "memory", so that the seat forms itself to your body and returns to its original shape after use.

## Solid Steel

Galvanized, powder-coated steel and texturized paint suitable for outdoor use