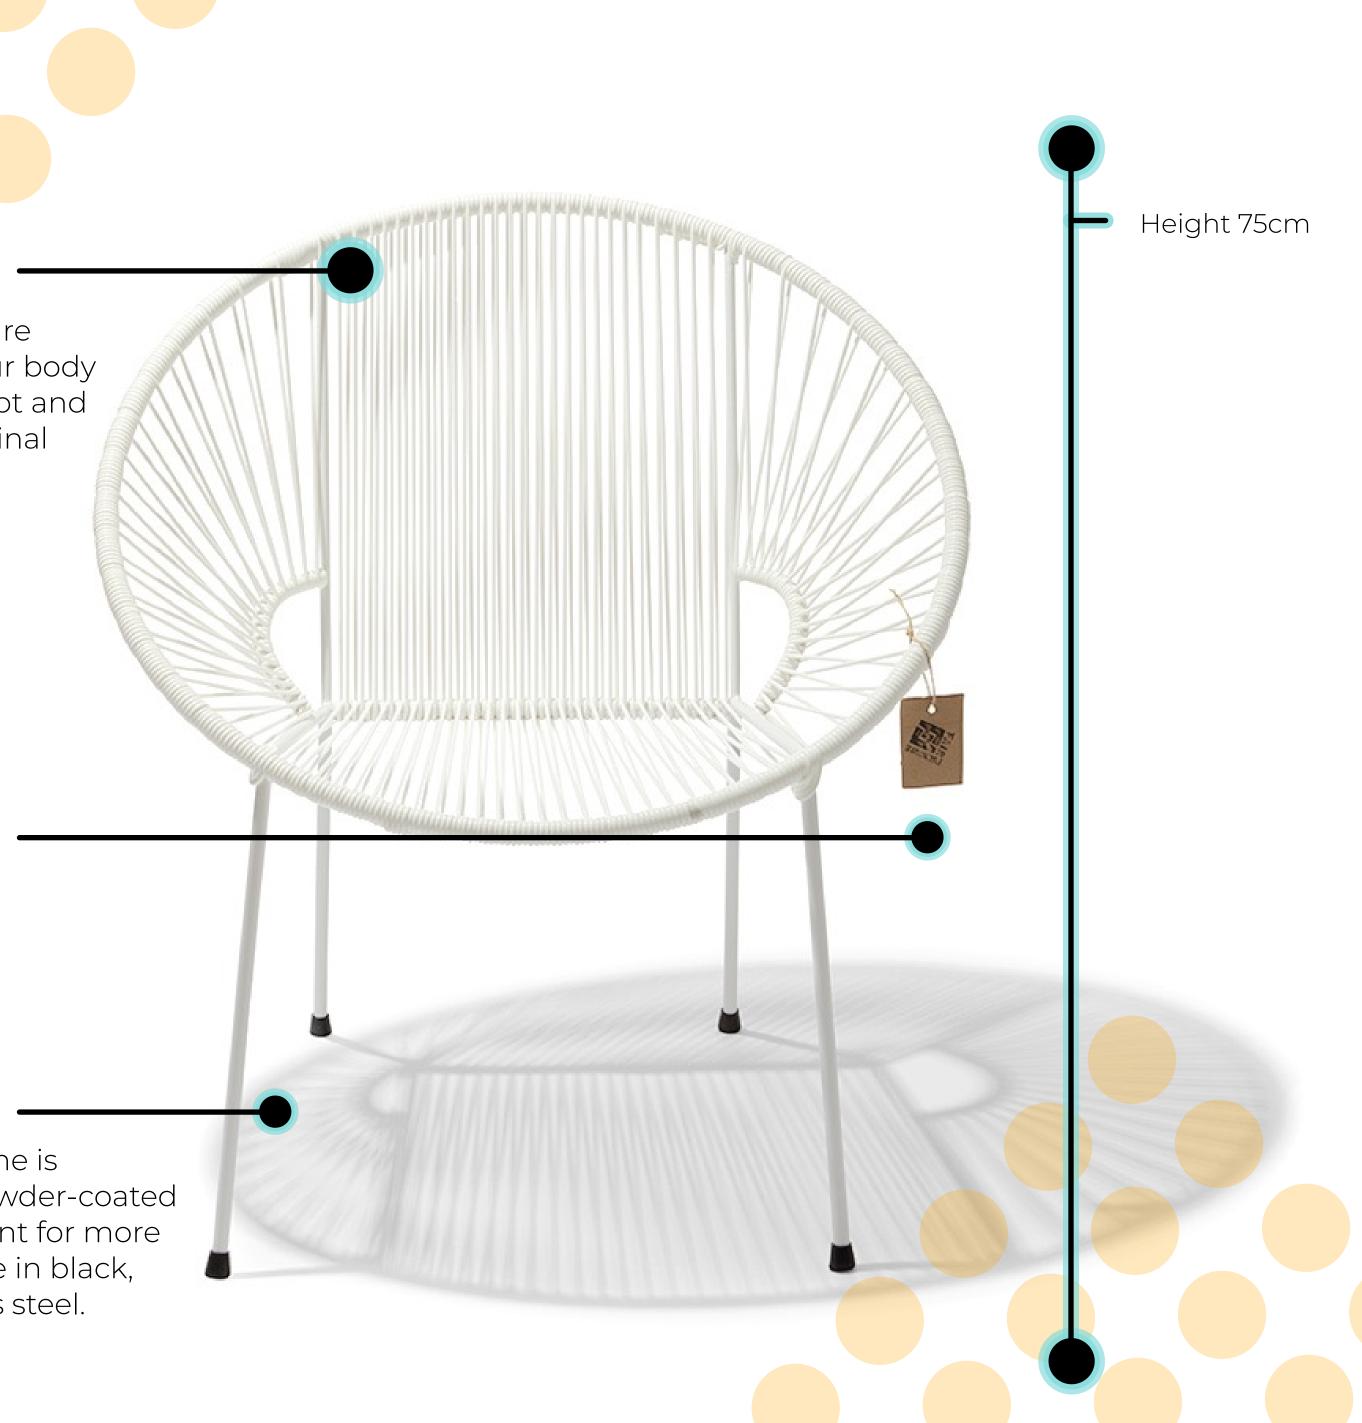

## Luna **Dining Chair**

The Luna chair is very versatile due to its open structure and durability of the materials used. It can serve as an indoor dining chair or as outdoor furniture on your terrace. Because of its open and spacious design it is also great for small spaces.

#### Specifications

Made in

Dimensions

Weight Seat Height SKU

Mexico

72W/75H/55D cm 28.3"/29.5"/21.7"inch Width/height/depth

6Kg (13.2lbs)

38cm (15")

#### Solid Steel

The solid steel frame is galvanized and powder-coated with texturized paint for more durability. Available in black, white and stainless steel.