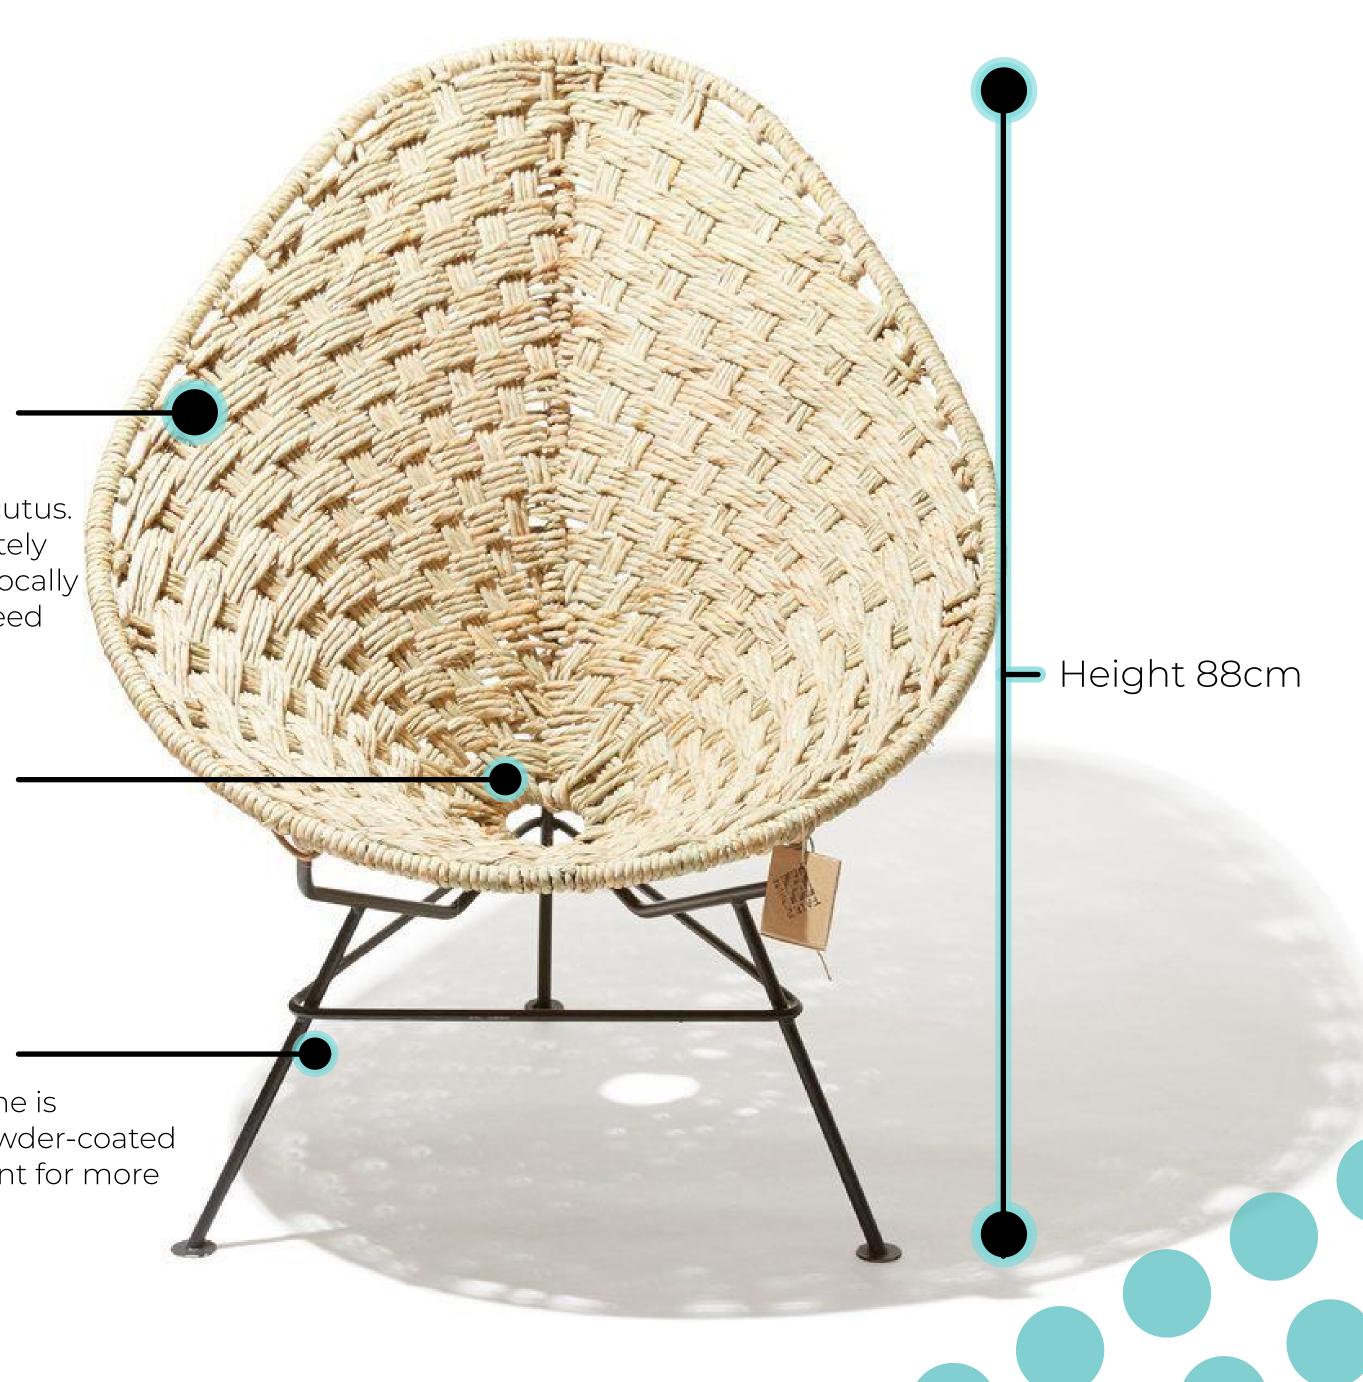

## Acapulco Tule

Unique Acapulco chair hand woven with special reed called Tule. Natural, beautiful and durable!

The seat is flexible and firm at the same time. The chair can be used without a pillow.

## Specifications

| Made in    | Mexico                                                      |
|------------|-------------------------------------------------------------|
| Dimensions | 75Wx88Hx96D<br>29.5"/34.6"/37.8" Inch<br>Width/height/depth |
| Weight     | 8.3 Kg (18LBS)                                              |
| SKU        | ACA/TOL                                                     |

### Natural Reed

Natural Reed Schoenoplectus acutus. The seat is completely hand-woven with locally obtained natural reed

### Handmade In Mexico

### Solid Steel