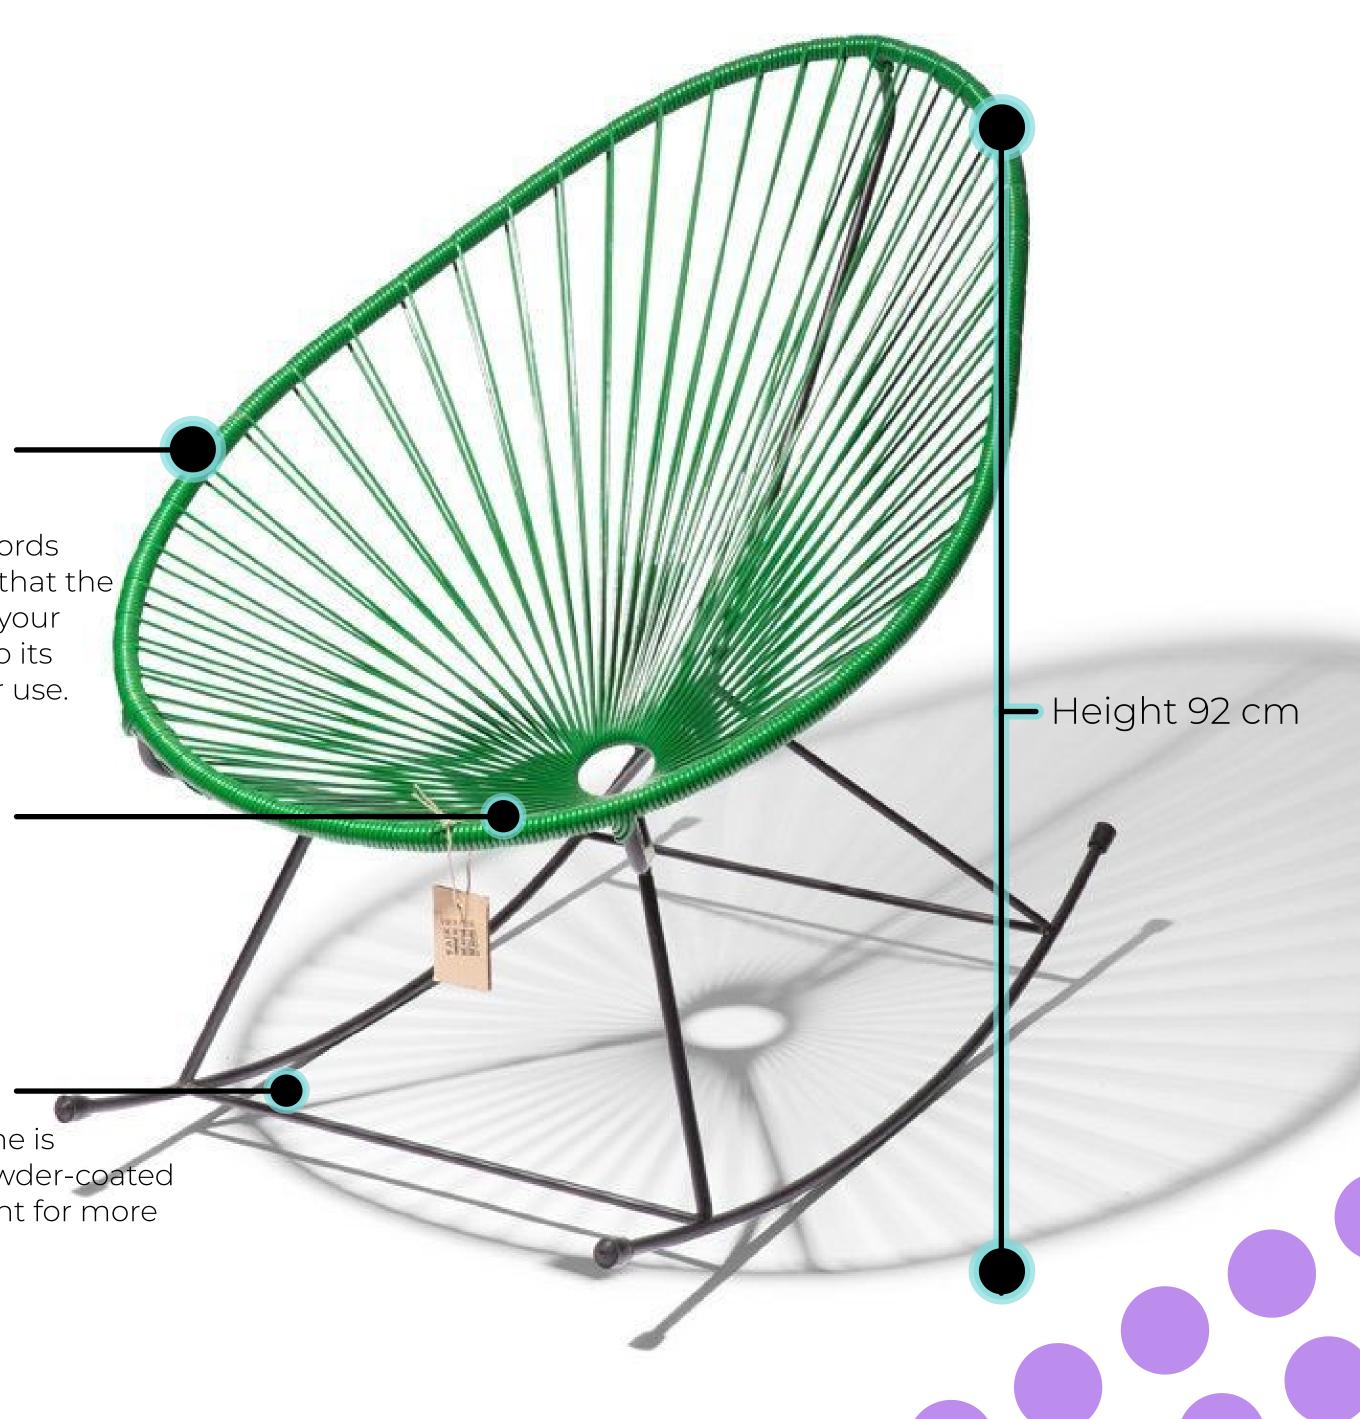

## Acapulco Rocking Chair

Acapulco Rocking Chair Stylish rocking version of the original Acapulco chair - Mexican design icon of the 50´s.

The seat is hand-woven from flexible and comfortable PVC cords with 'memory'. The seat adapts to your body to return to its original form after use.

## **Specifications**

| Mad | e ir | า |
|-----|------|---|
|     |      |   |

Dimensions

75Wx92Hx99D 29.5"/36.2"/39" Width/height/depth

Weight 10 Kg (9LBS)

Seat Height 48cm

SKU