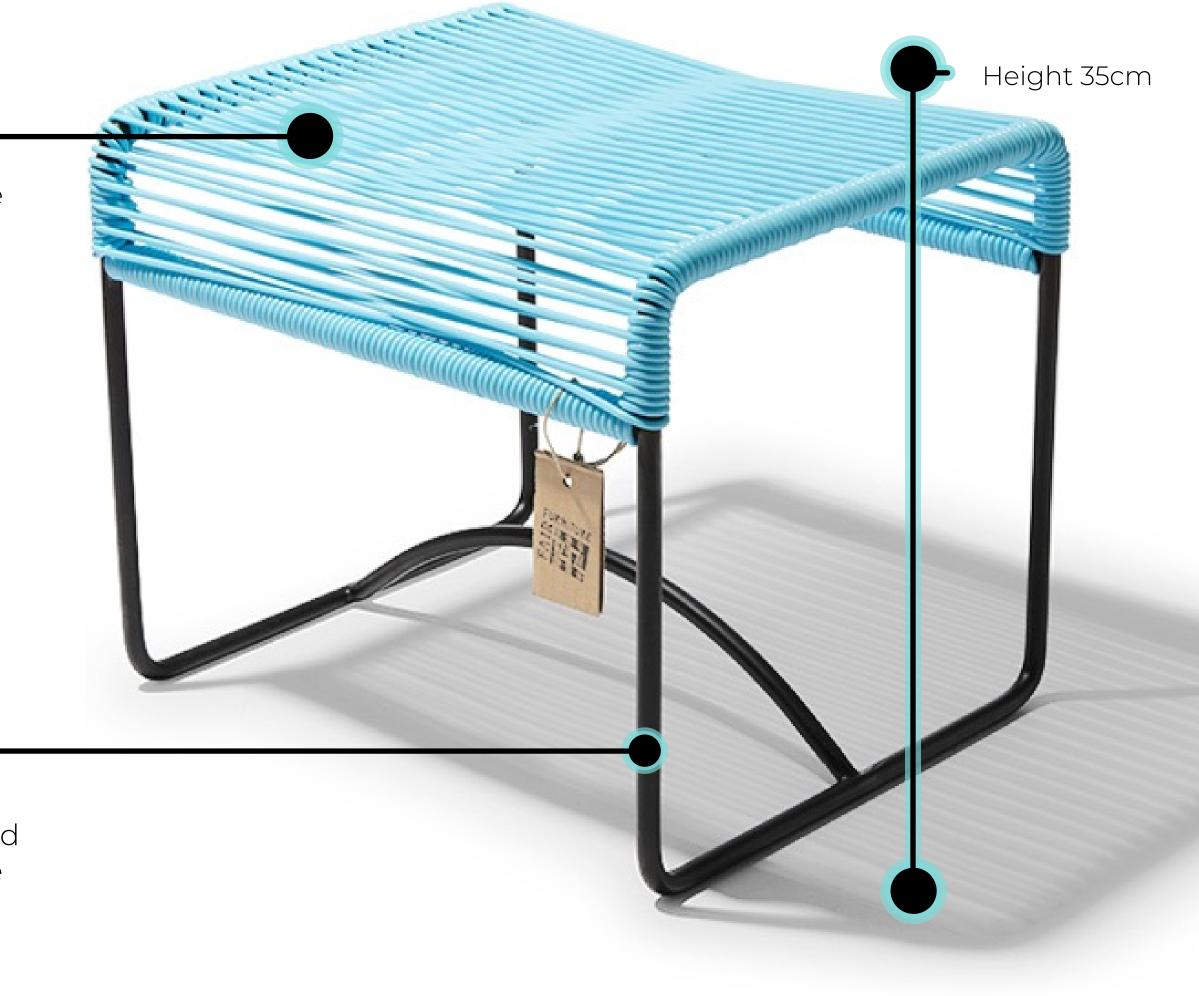

## Xalapa Stool

## Xalapa Stool

Its small size makes it a very practical and handy addition. It can also serve as a footstool for our chairs.

Xalapa footstool is hand-woven with recycled and/or recyclable PVC resistant to sunlight, contains antioxidants and is free of phthalates.

#### Specifications

| Made | in | Ν |
|------|----|---|
|      |    | • |

Dimensions

SKU

Mexico

40W/35H/37D cm 15.7"/13.8"/14.6"

Width/height/depth

Weight 3.8kg(8.4lbs)

### Xalapa Stool