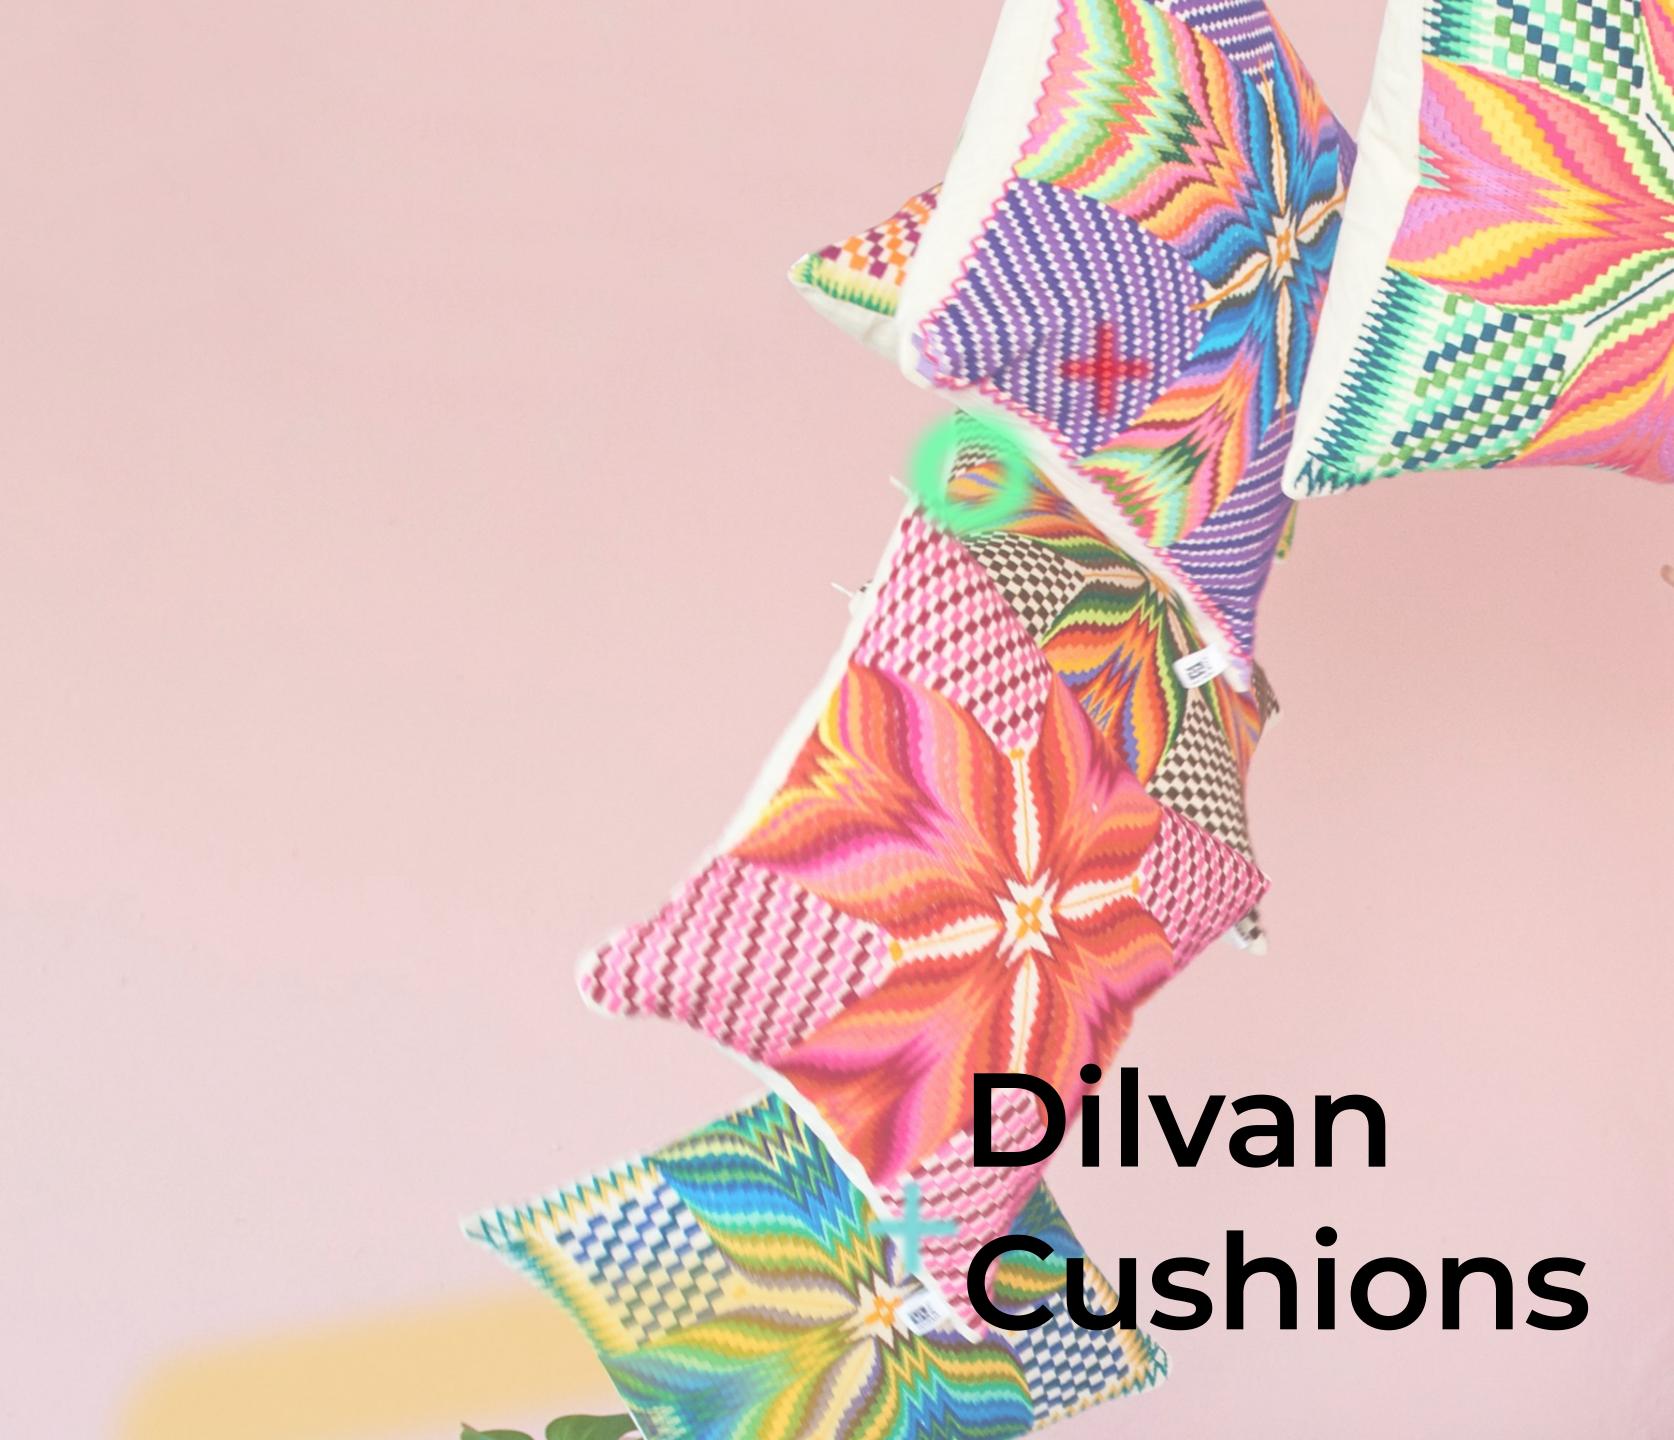

### Dilvan Cushions

The Dilván cushions/pillows are hand embroidered by women from the Mexican community Zacualpan. Typical are the original geometric shapes and colorful patterns.

Cotton yarn in various colors Cotton Marquisette and lining Unfilled Reinforced stitching