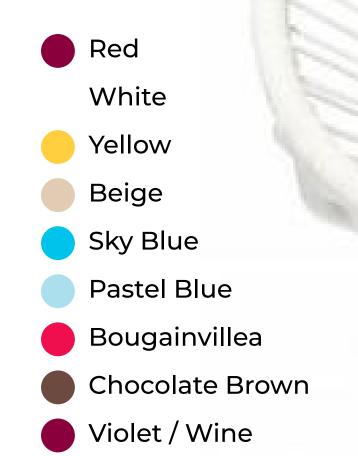

## Available in :

## Available in :

Light Brown Hemp with Black Frame

#### Available in :

Natural Tule Reed With : Black Frame White Frame Stainless Steel