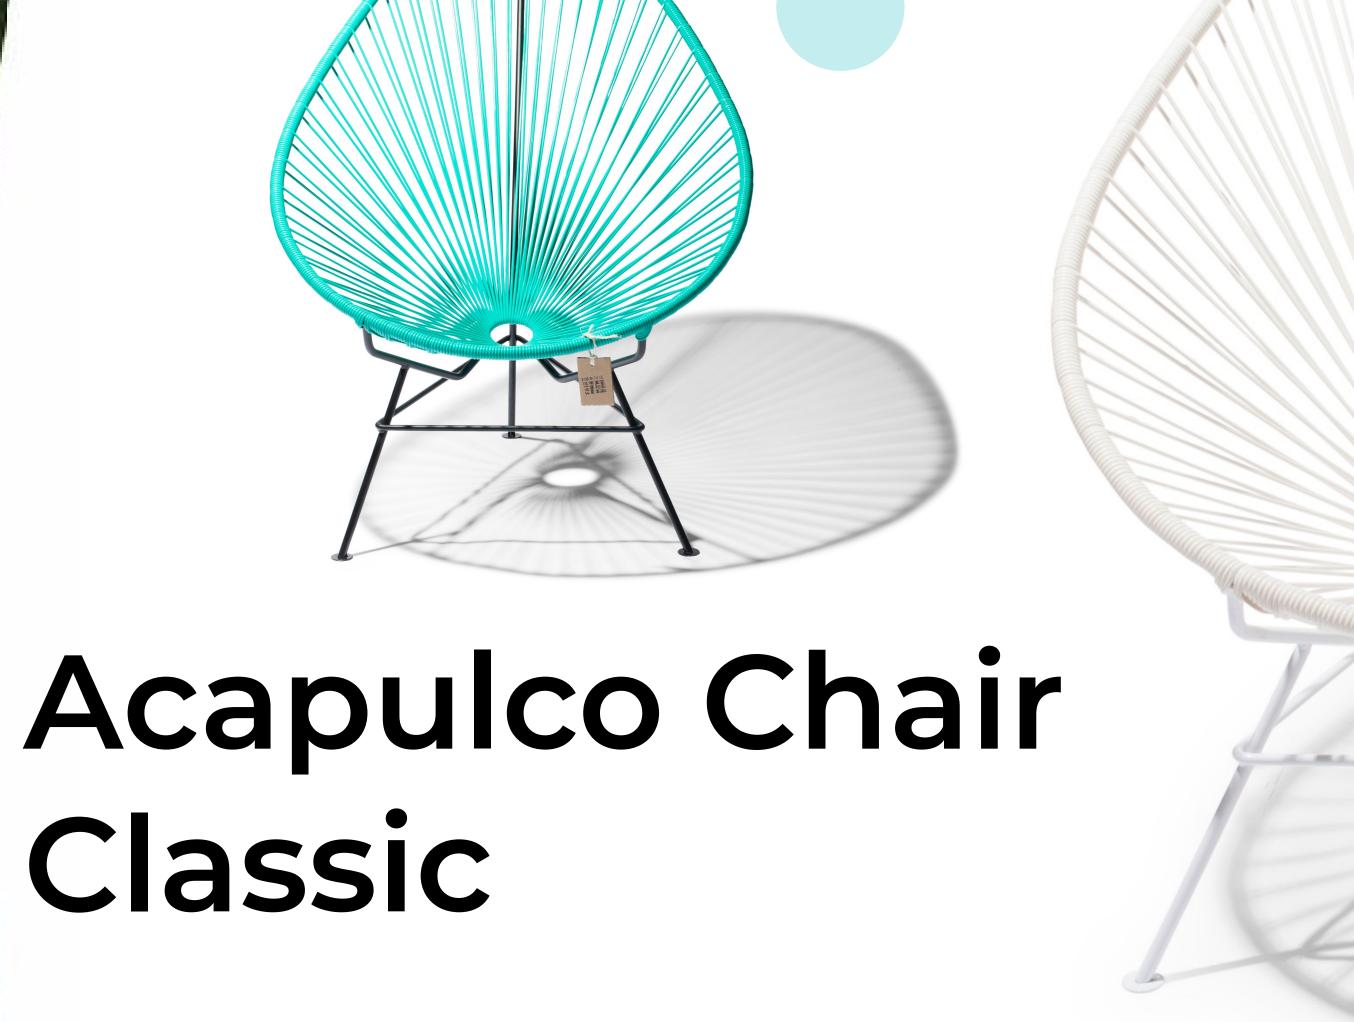

## Acapulco Chair Classic

## Acapulco Classic

This classic version of the original Acapulco chair is an absolute asset to any space. This timeless lounge chair can be enjoyed for many years, both indoor and outdoor!