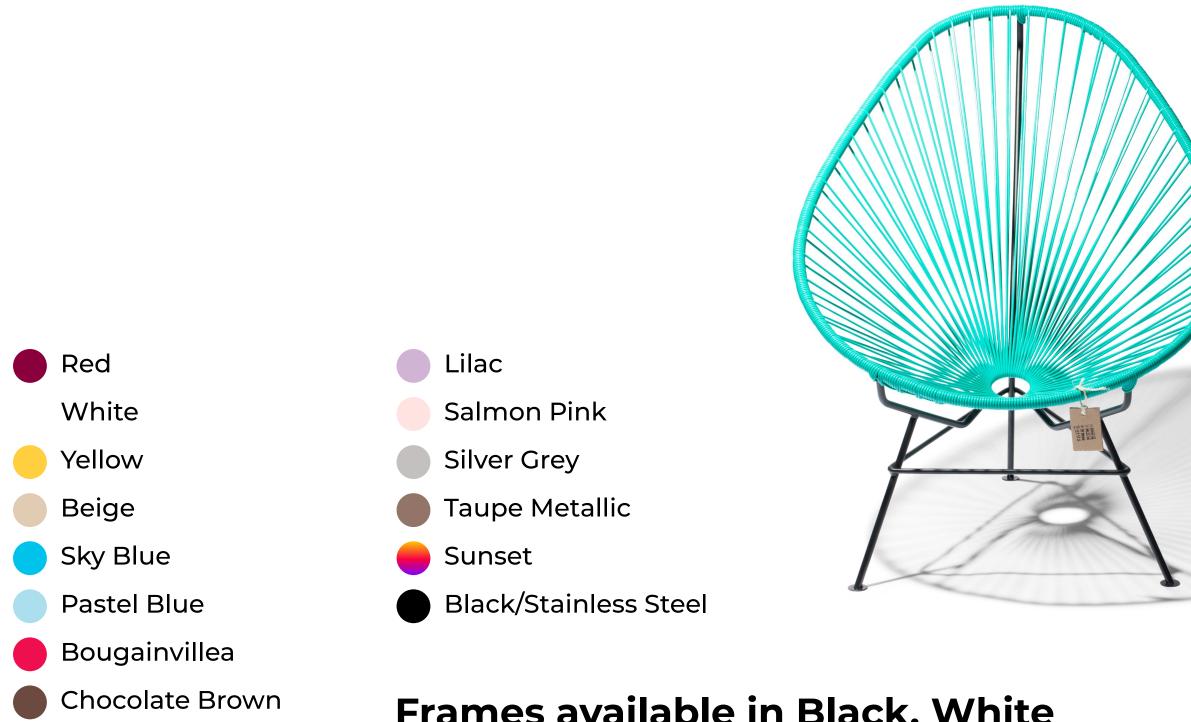

## Acapulco **Rocking Chair**

## Available in :

### The frame is available in black, white and stainless steel.