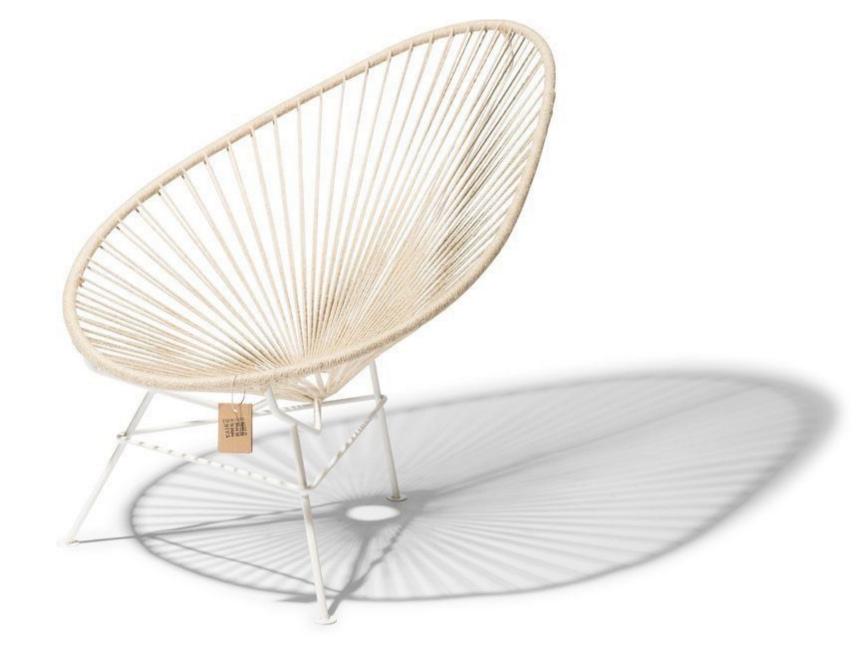

## Acapulco Tule

Unique Acapulco chair hand woven with special reed called Tule. Natural, beautiful and durable!

The seat is flexible and firm at the same time. The chair can be used without a pillow.

## Specifications

| Made in    | Mexico                                                      |
|------------|-------------------------------------------------------------|
| Dimensions | 75Wx88Hx96D<br>29.5"/34.6"/37.8" Inch<br>Width/height/depth |
| Weight     | 8.3 Kg (18LBS)                                              |
| SKU        | ACA/TOL                                                     |

### Natural Reed

Natural Reed Schoenoplectus acutus. The seat is completely hand-woven with locally obtained natural reed