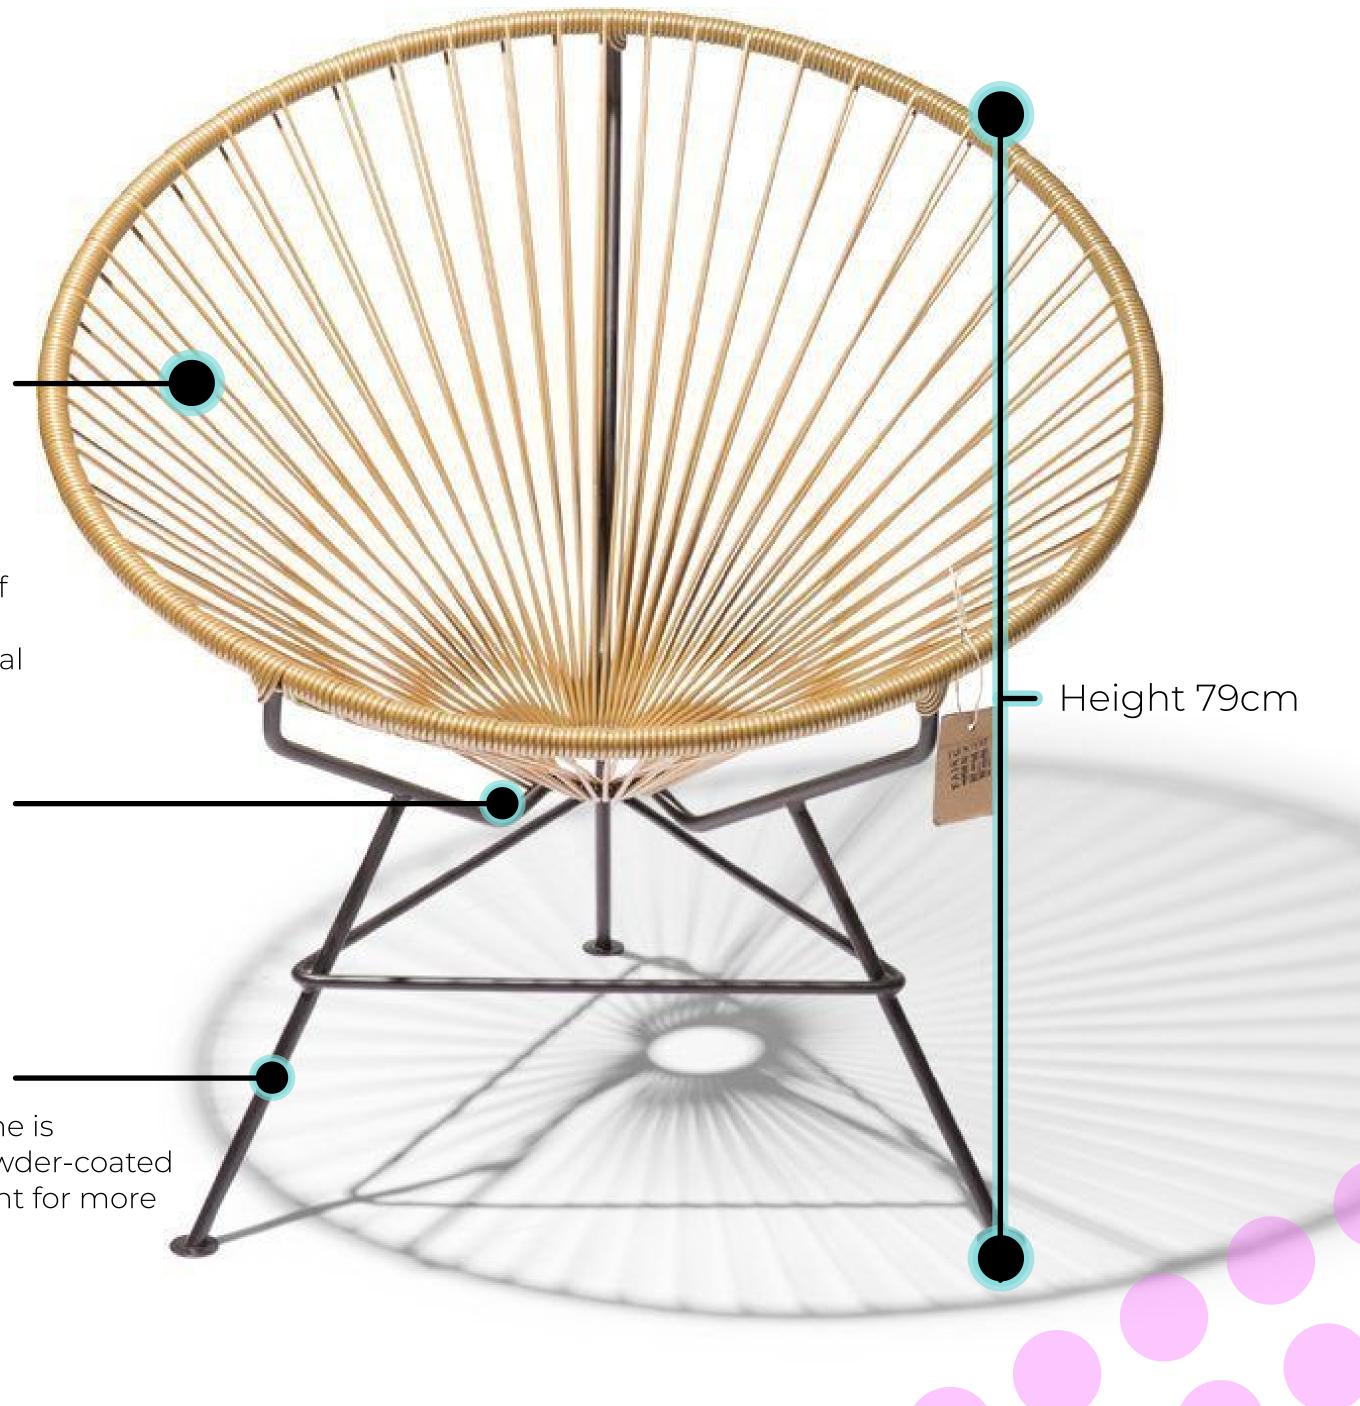

## Specifications

Made in

Dimensions

Weight Seat Height SKU Mexico

80W/79H/76D cm 31.5"/31.1"/29.9" inch

Width/height/depth

8Kg (11lbs)

nt 43cm (16.9")

## Condesa Chair Classic