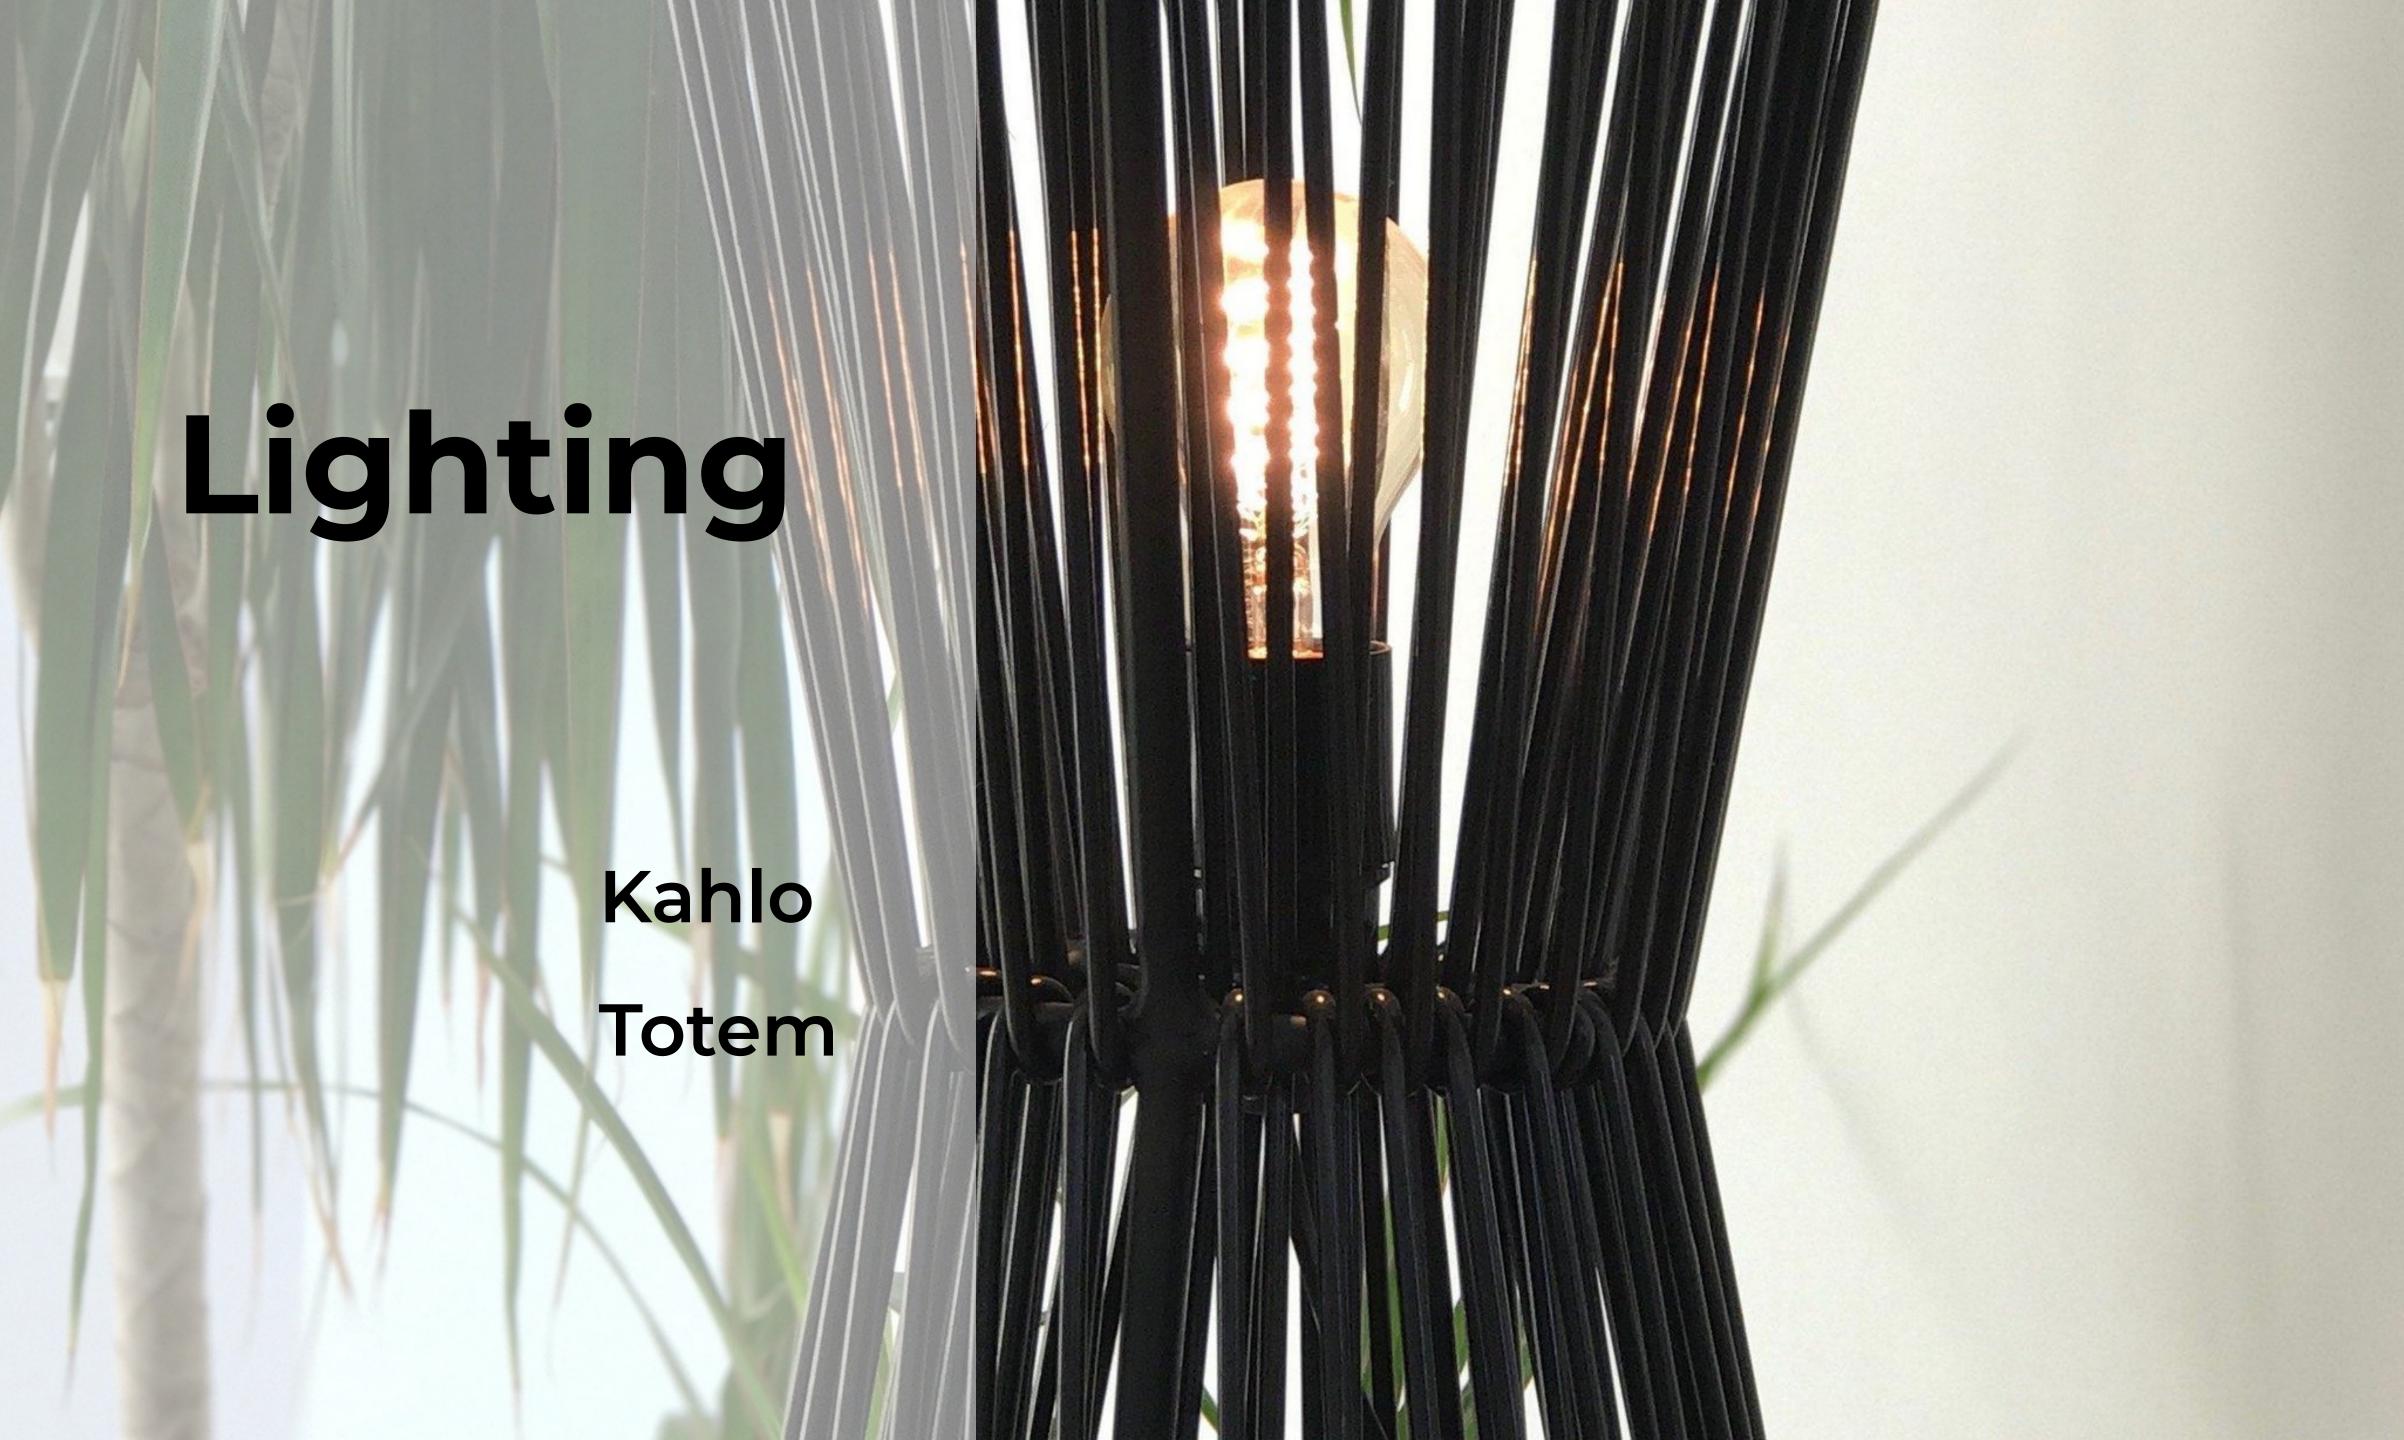

## Kahlo Totem

## Kahlo Floor Lamp

The Kahlo floor lamp is an eye-catcher for any interior with an unique design of simple lines and the open shade of hand-woven pvc.

Design by Nuria Pérez, Spain.

#### Solid Steel

sturdy steel frame, cable is concealed in frame height 145cm