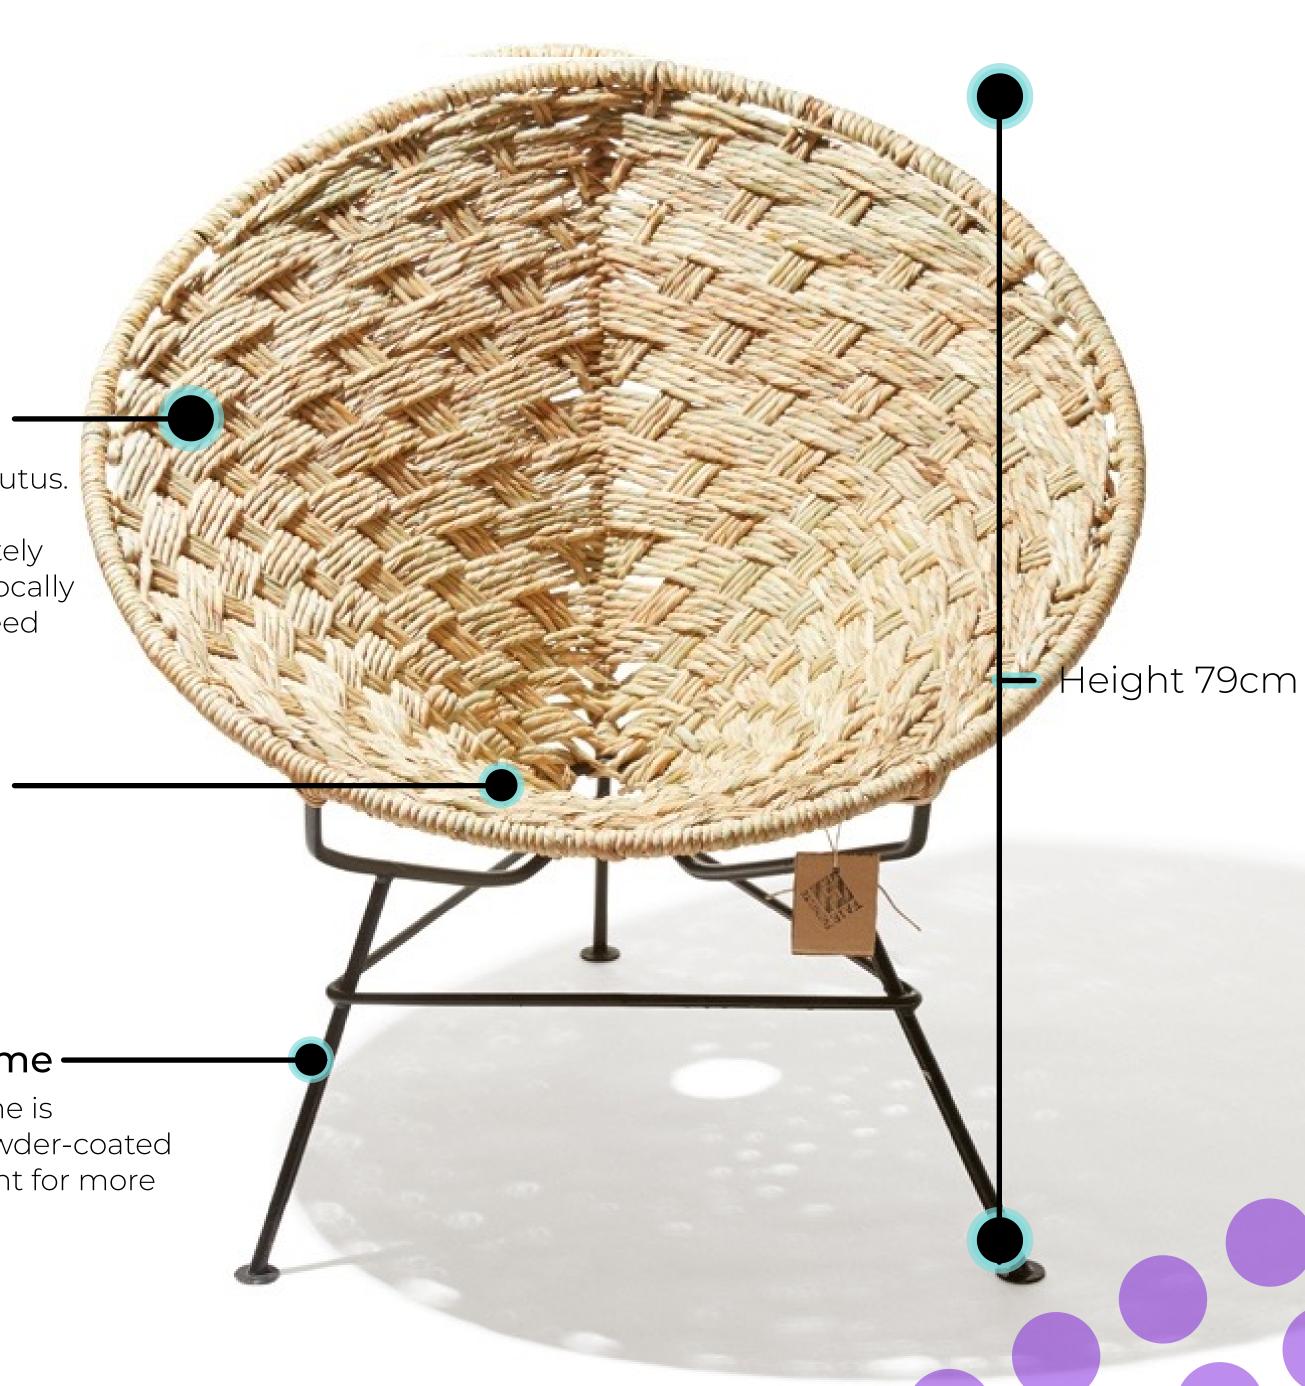

## Specifications

Made in

Dimensions

Weight Seat Height SKU

Mexico

75Wx88Hx96D 29.5"/34.6"/37.8" Inch Width/height/depth

8.2 Kg (18LBS)

37cm (14.6 Inch)

### PVC

Handwoven with comfortable PVC cords with "memory", so that the seat forms itself to your body and returns to its original shape after use.

### Handmade

In Mexico

## Solid Steel

Galvanized, powder-coated steel and texturized paint suitable for outdoor use