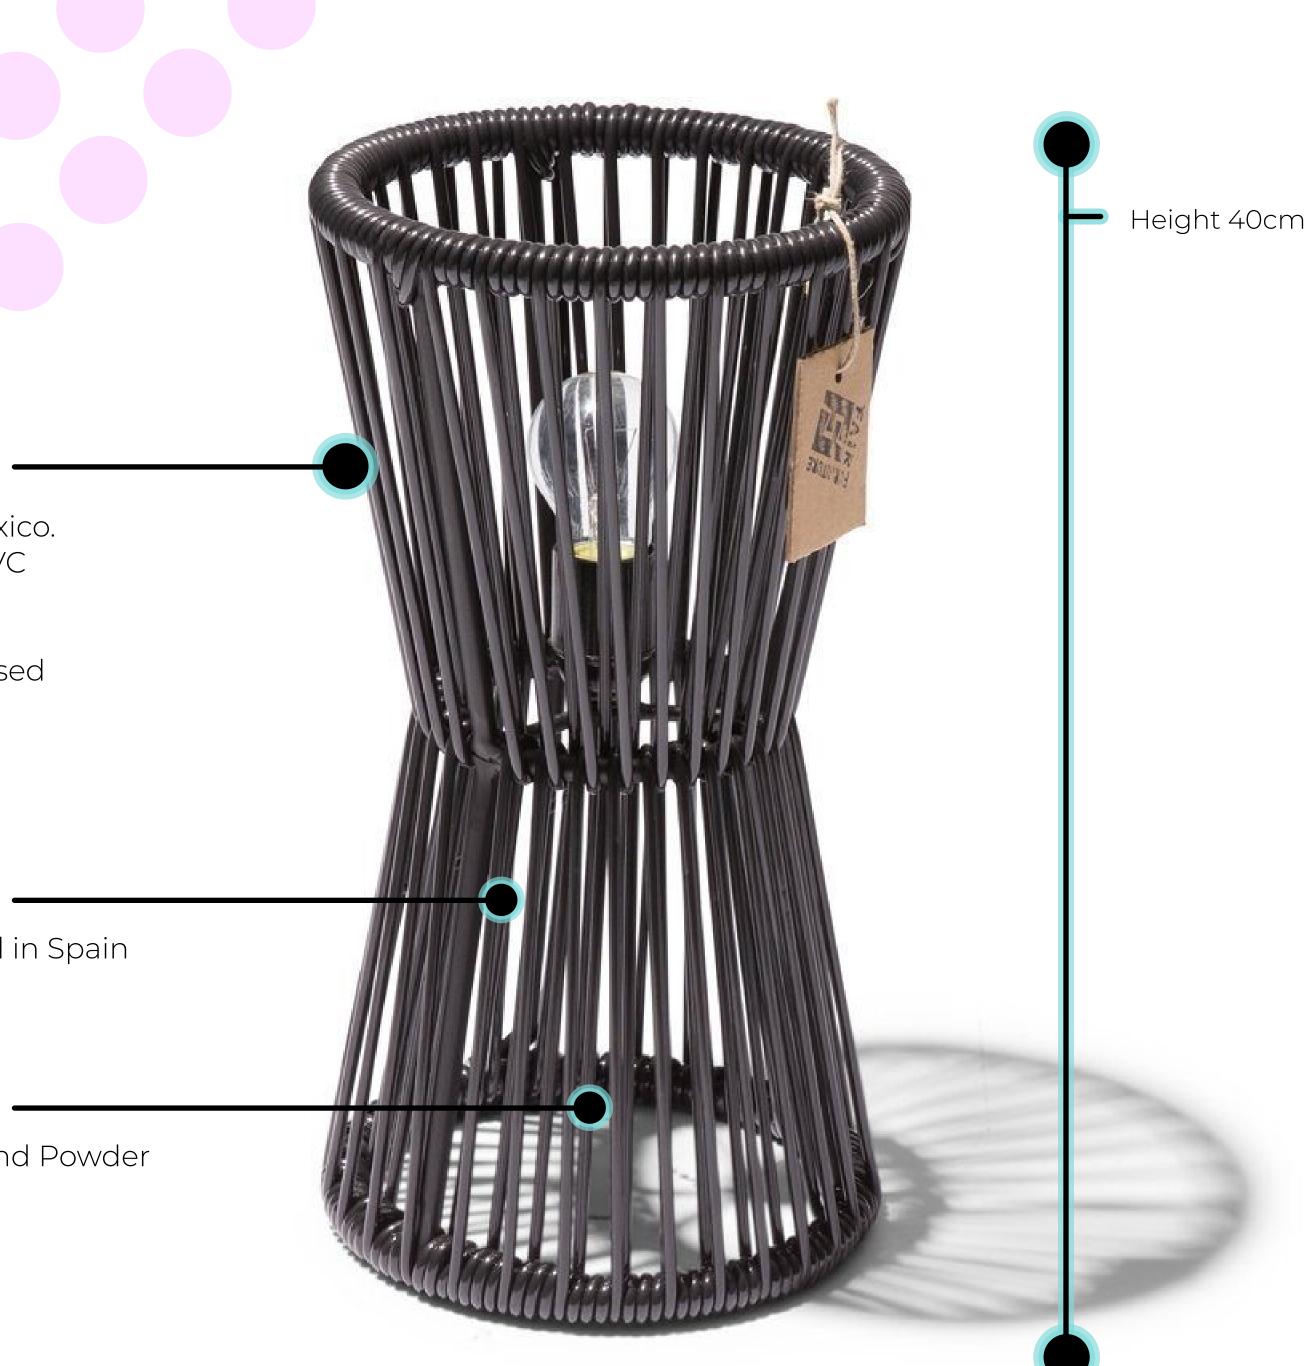

### Totem Lamp

Totem lamp Made with recycled or recyclable PVC. Suitable to illuminate any space. Designed by Nuria Pérez for Fair Furniture.

#### Specifications

Made in

Dimensions

21W/40H/21D cm 8.3"/15.7"/8.3"inch Width/height/depth

Mexico

TOT/

Weight 1.5kg

SKU

Hand woven in Mexico.

PVC

We use recycled PVC whenever possible. Residues during production are reused

#### Handmade

In Mexico designed in Spain

#### Stainless Steel

Galvanized Steel, and Powder Coated

#### Materials :

Solid steel Ø12mm Electrostatic lacquer Cable length: 1.80 m with switch