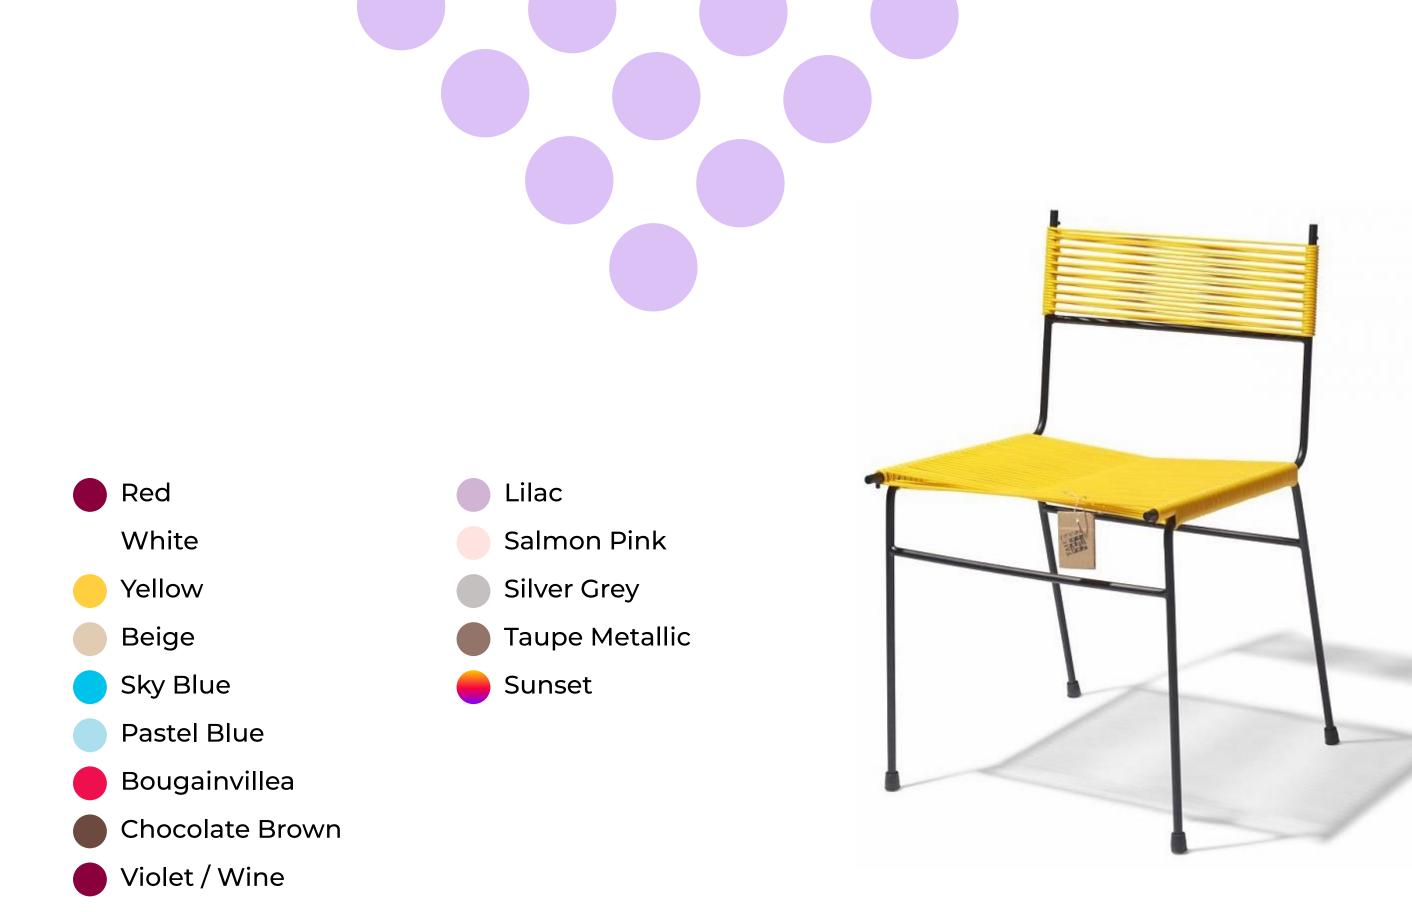

## Maintenance :

Lilac

Salmon Pink

**Taupe Metallic** 

Silver Grey

Sunset

This Condesa chair has a guaranteed quality and durability, because of the solid steel frame and the seat made of high quality hand-woven PVC.

The chair is suitable for years of use both indoors and outdoors without any special maintenance. Clean it with water and a little soap and dry with a soft cloth.