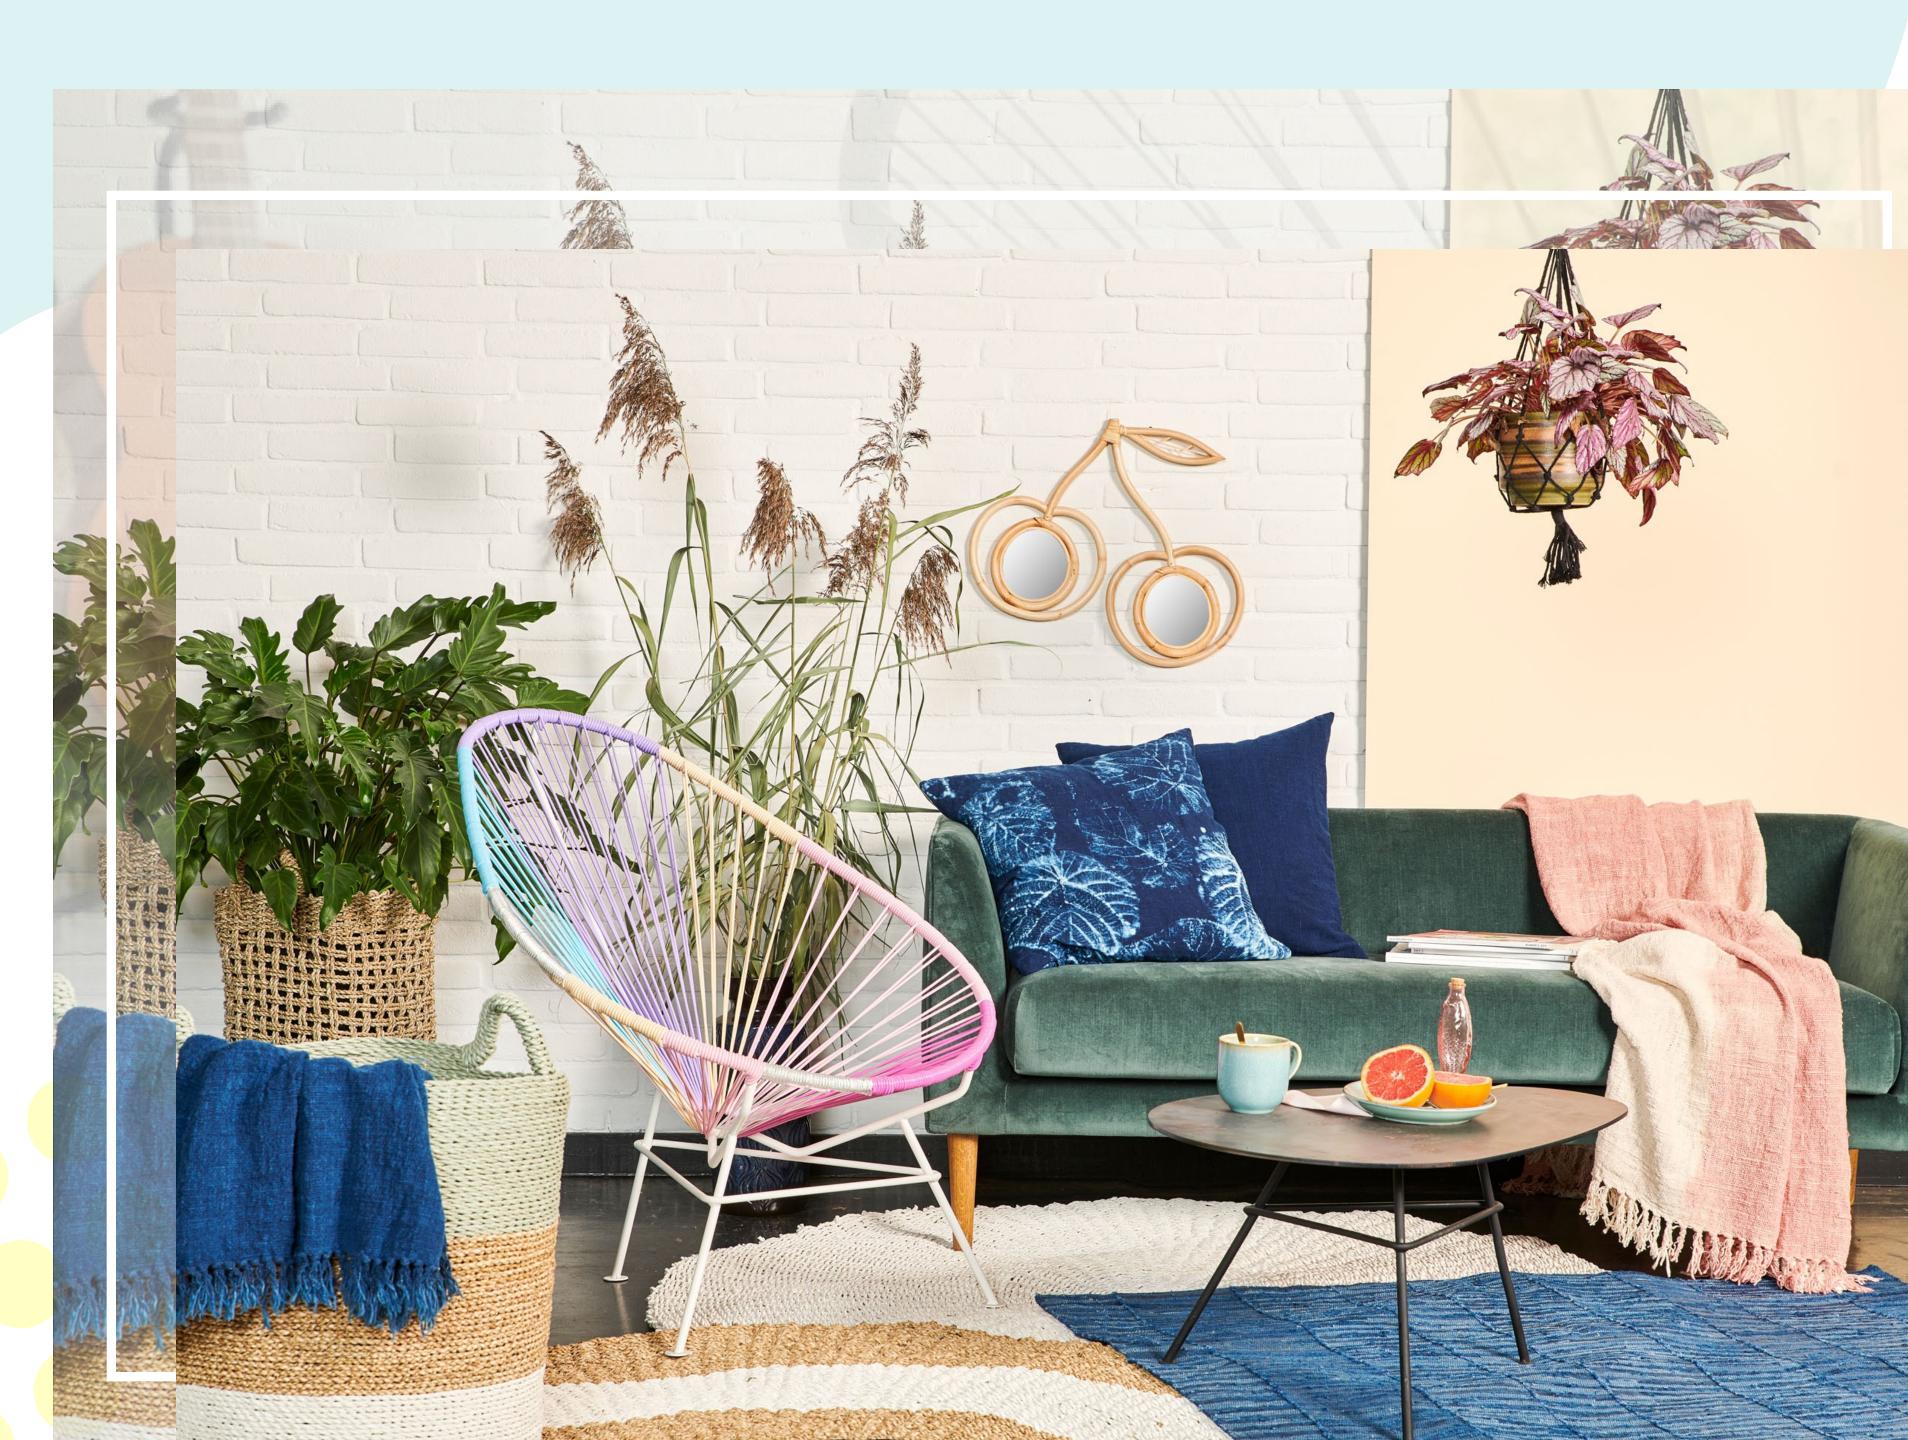

## Acapulco Sofa

Acapulco love seat

The classic Acapulco Sofa! Also known as the 'love seat' - fits 2 people easily, possibly even 3. Ideal for outdoor use due to the sturdy and maintenance-free design.

This Acapulco Sofa is hand-woven with comfortable PVC cords with "memory", so that the seat forms itself to your body and returns to its original shape after use.