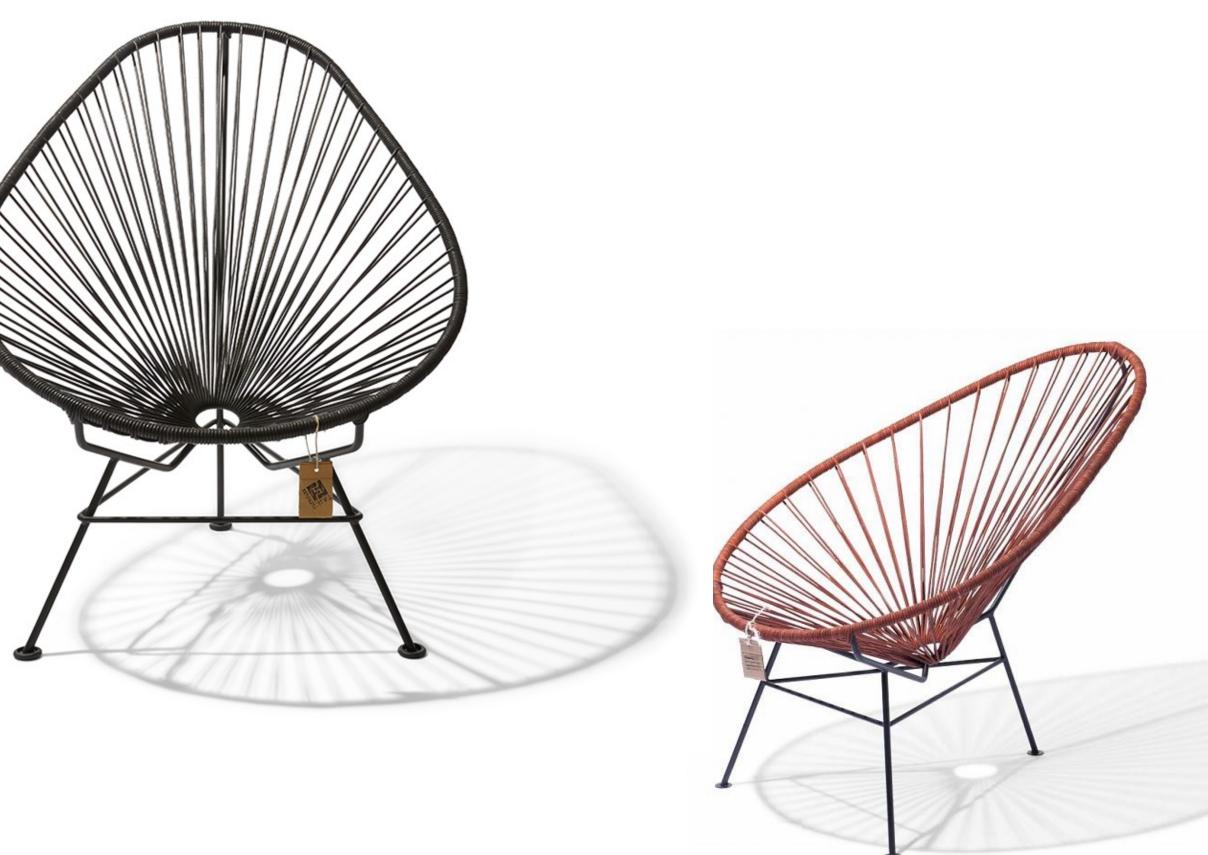

## Acapulco Classic

This classic version of the original Acapulco chair is an absolute asset to any space. This timeless lounge chair can be enjoyed for many years, both indoor and outdoor!

## Specifications

Made in

Dimensions

Weight Seat Height SKU

Mexico

75Wx88Hx96D 29.5"/34.6"/37.8" Inch Width/height/depth

8.2 Kg (18LBS)

37cm (14.6 Inch)