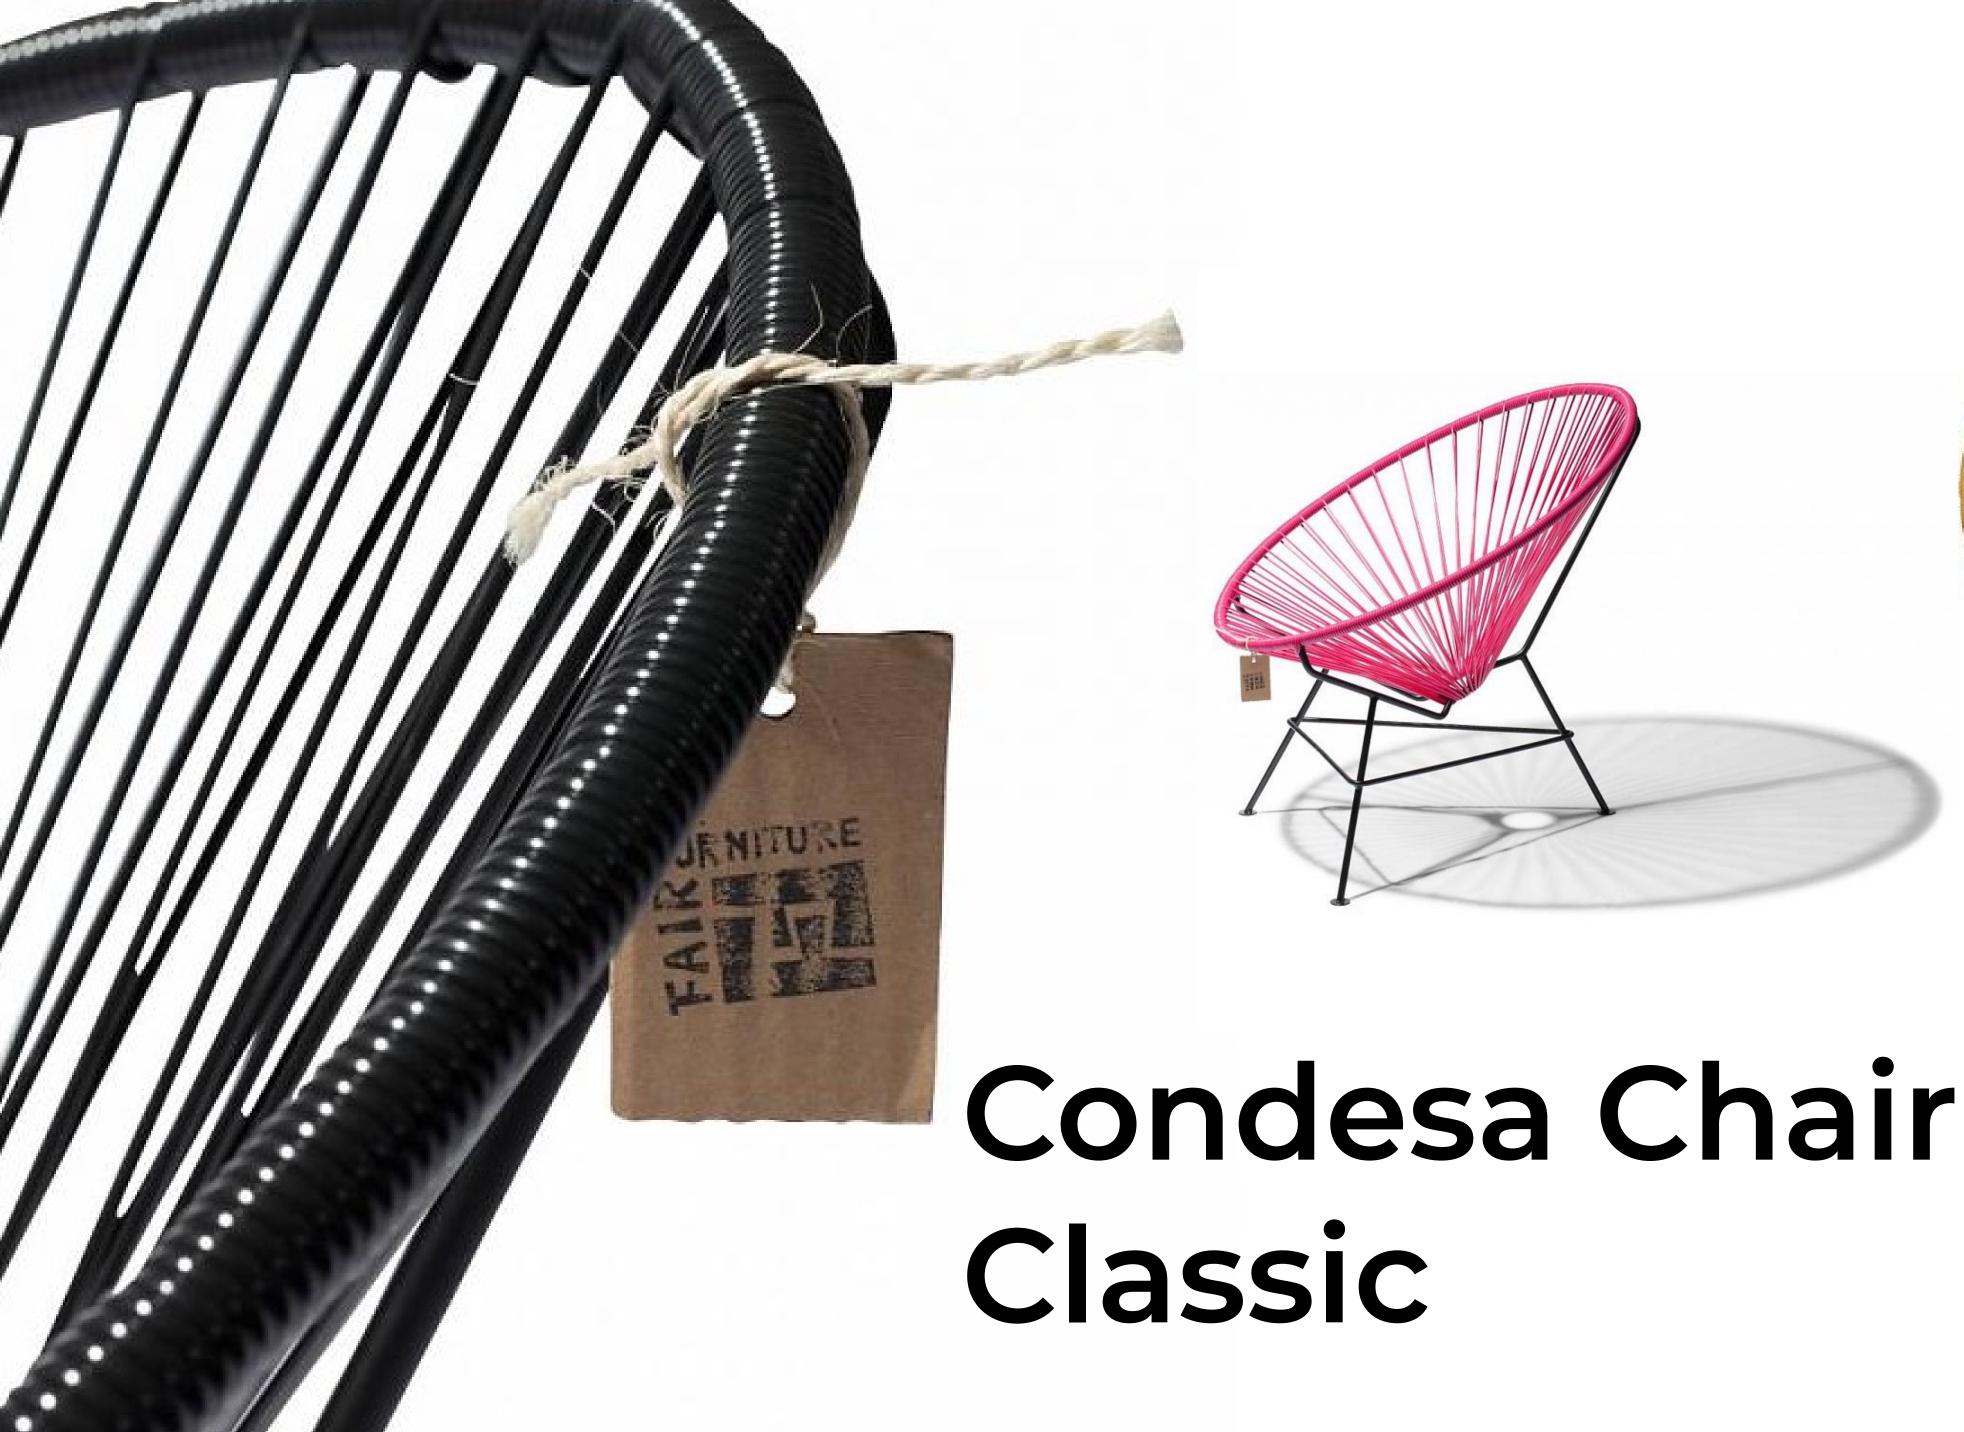

## Condesa Classic

The Condesa chair has the same unique appearance and quality as the Acapulco chair, but is more rounded with a lower backrest and therefore more compact.

## Condesa Chair Classic