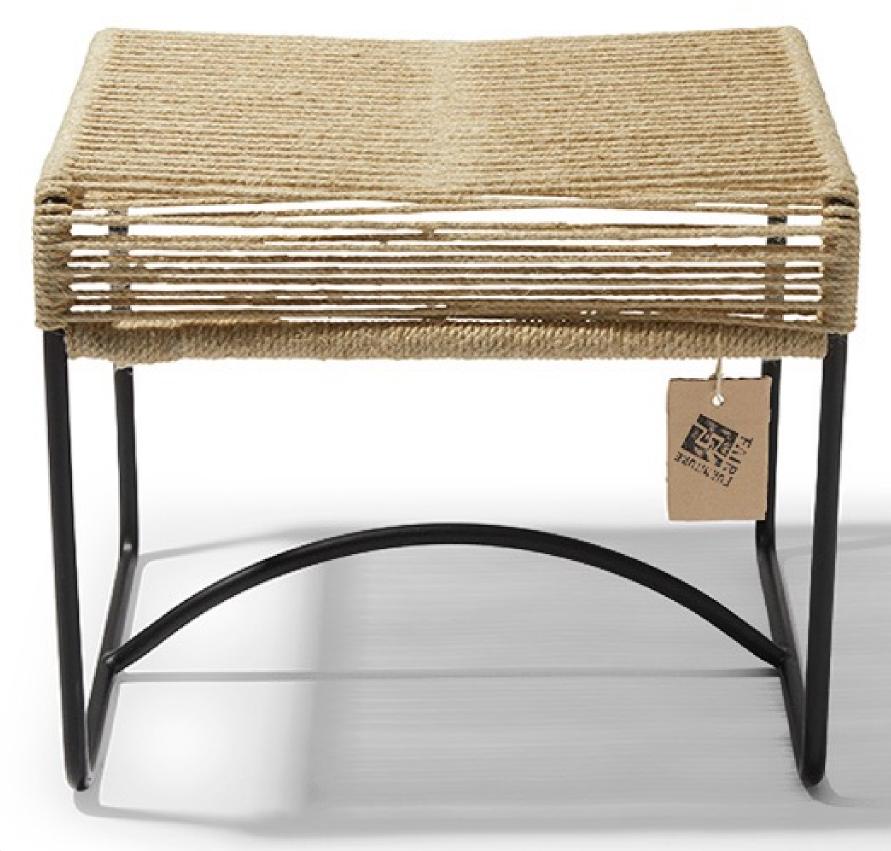

## Xalapa Stool

## Xalapa Stool

Its small size makes it a very practical and handy addition. It can also serve as a footstool for our chairs.

Xalapa footstool is hand-woven with recycled and/or recyclable PVC resistant to sunlight, contains antioxidants and is free of phthalates.

The Xalapa bench is suitable for both indoor and outdoor use!

### Xalapa Stool

#### Available in :