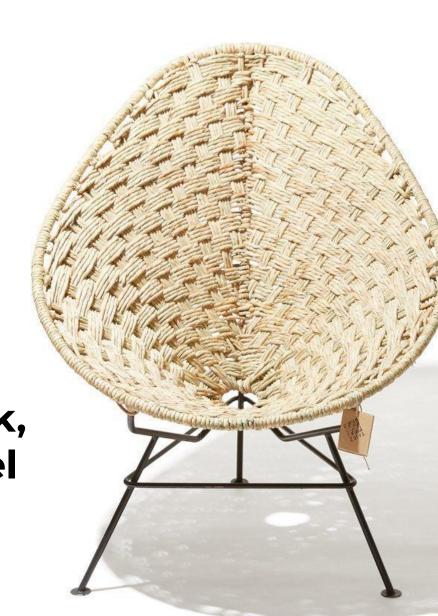

# Acapulco Chairs

Classic White Frame Rocking Kids Hemp Tule Reed Leather Sofa

## Acapulco Classic

This classic version of the original Acapulco chair is an absolute asset to any space. This timeless lounge chair can be enjoyed for many years, both indoor and outdoor!