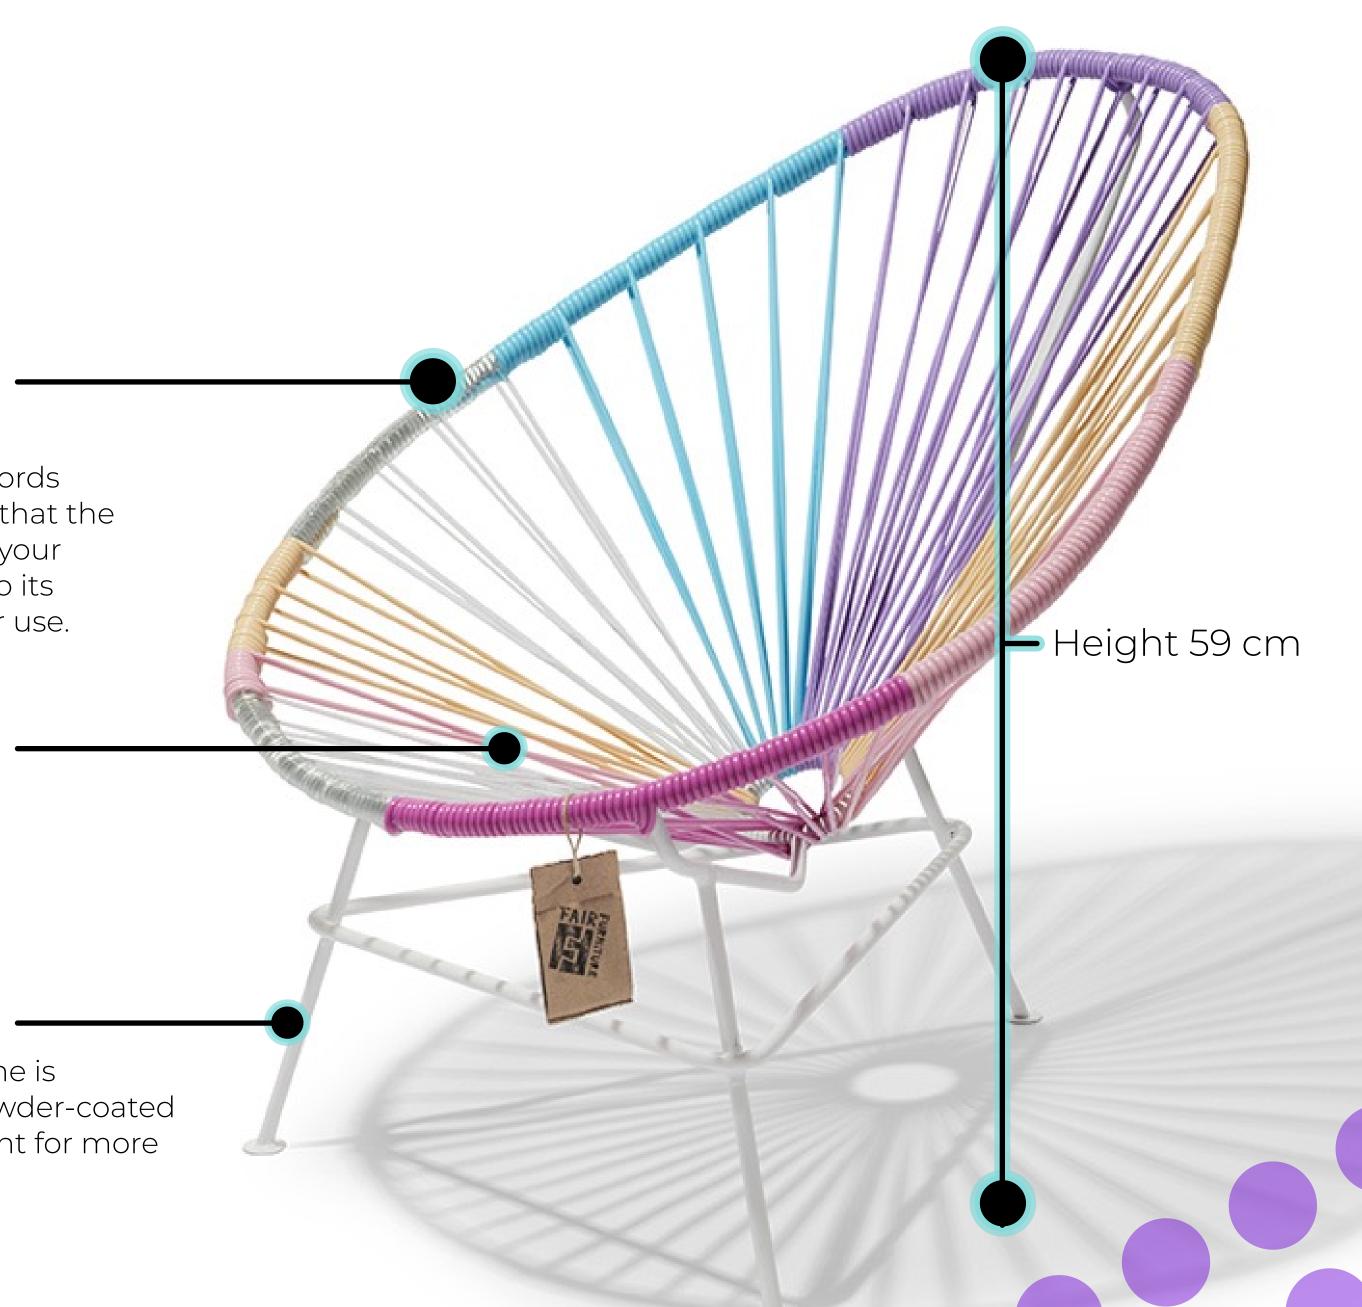

## Specifications

Made in

Dimensions

54/59/71 cm 21"/23"/28" Width/height/depth

Weight 4kg (9lbs)

Mexico

Seat Height 33cm (13")

SKU ACA/BB