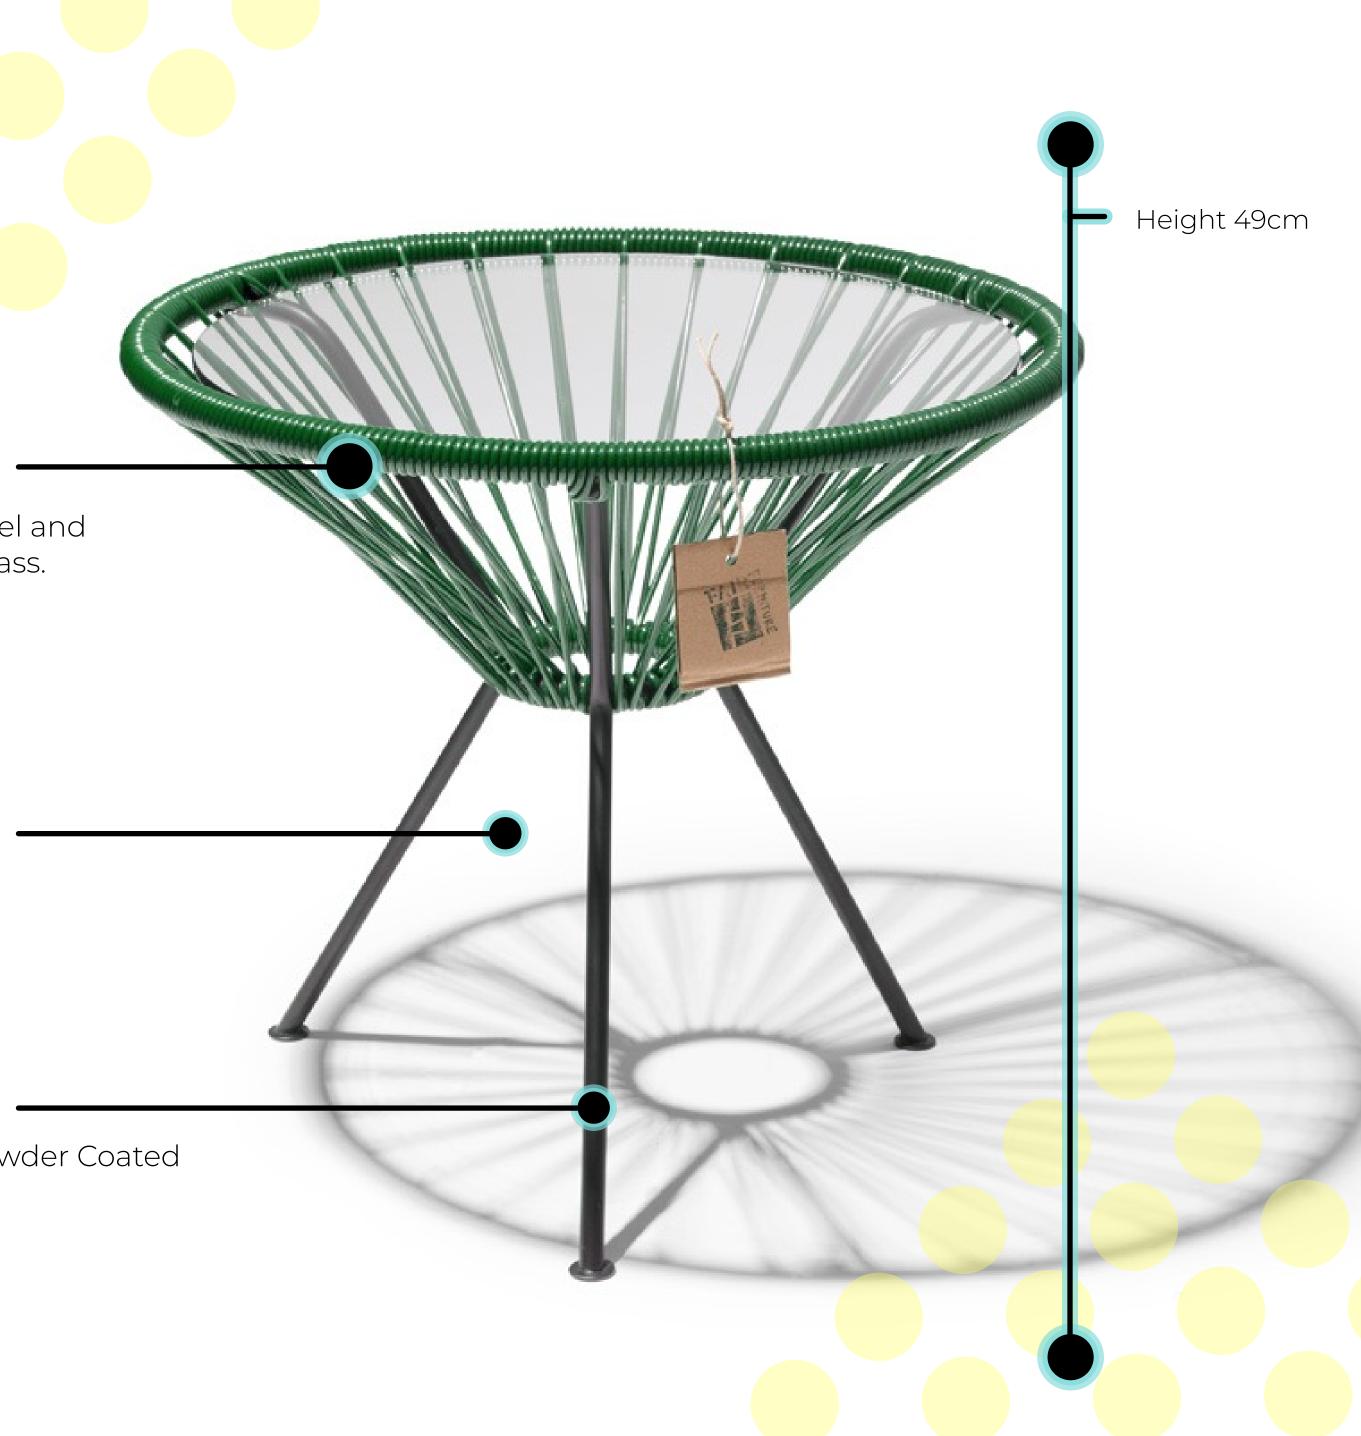

## Japon Side Table

The Japón table shares the same techniques and materials as the Acapulco Chair. It has a circular shape and a crystal glass surface. Its simple, modern and compact design makes it a perfect side table for interiors and exteriors.

#### Specifications

Made in Mexico

Dimensions

50W/49H/50D cm 19.7"/19.3"/19.7" Width/height/depth

Weight 6Kg(13.2lbs)

MJ/

SKU

PVC

recyclable PVC, steel and 6mm tempered glass.

#### Handmade

In Mexico

#### Materials :

Made with recycled PVC as much as possible. The PVC cords are resistant to temperatures from -18°C to +80°C and direct sunlight, contain anti-oxidants and are free of phthalates.

The table is suitable for both indoor and outdoor use!

#### Maintenance :

This Japon table has a guaranteed quality and durability, because of the solid steel frame and high quality PVC cords. The table is suitable for years of use both indoors and outdoors without any special maintenance. Clean it with water and a little soap and dry with a soft cloth.