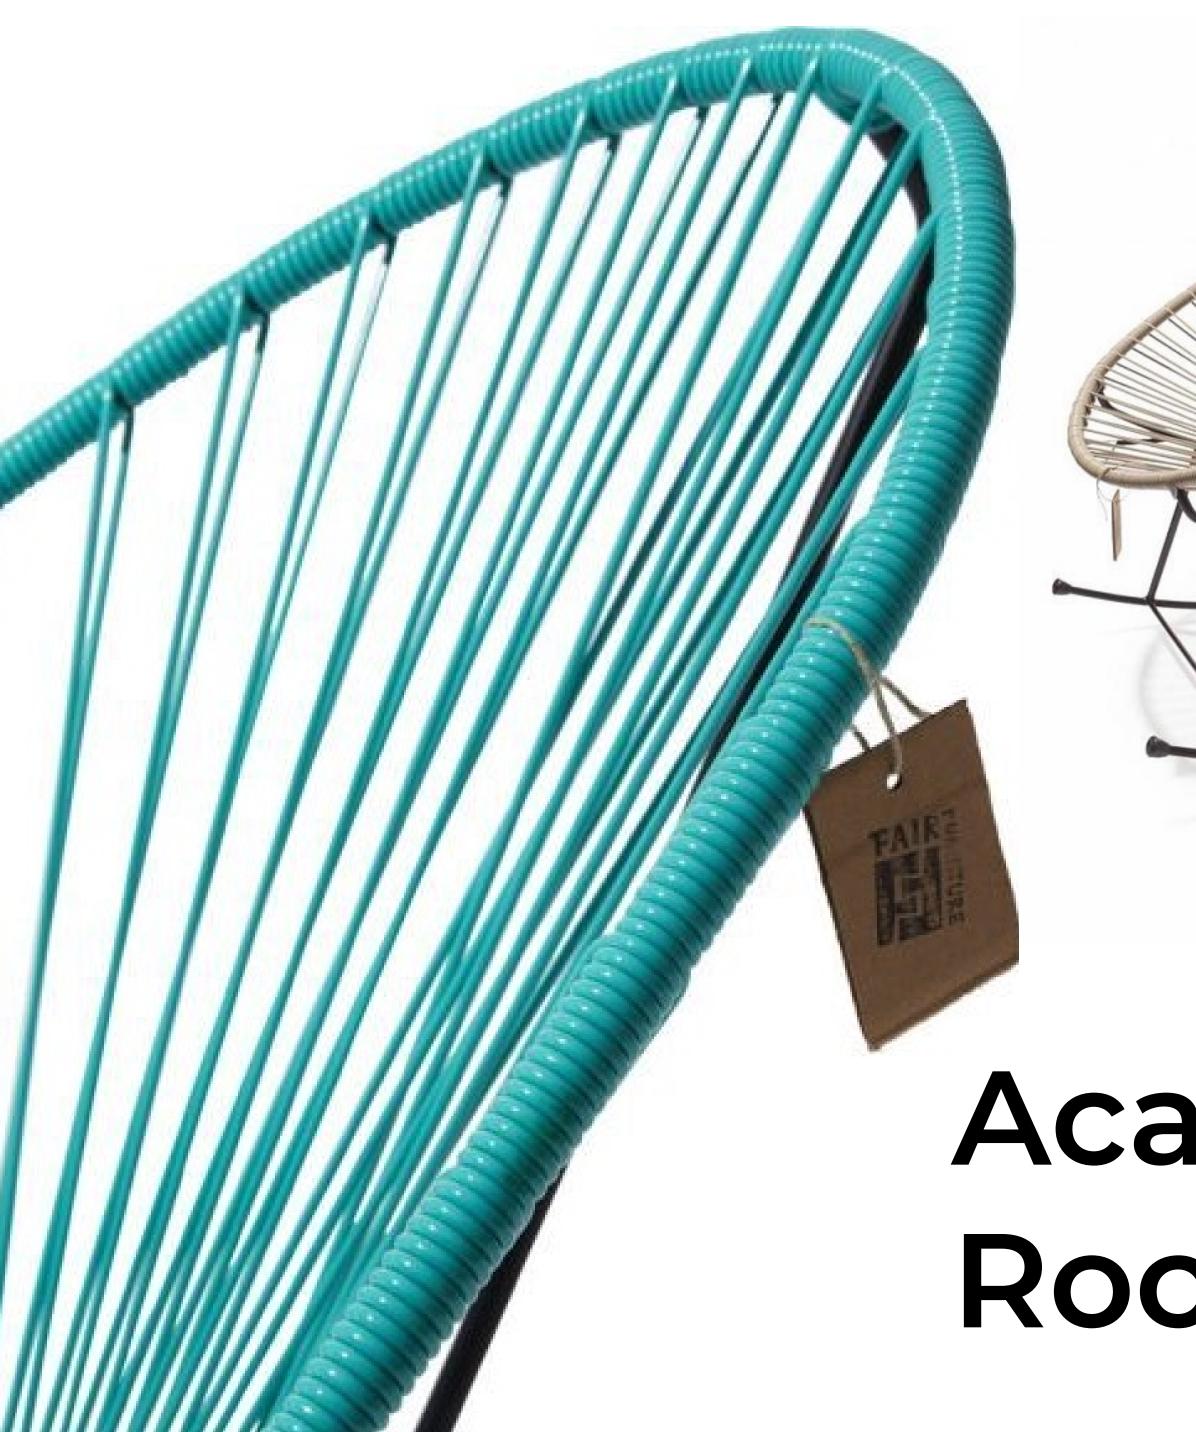

# Acapulco Rocking Chair

## Acapulco Rocking Chair

Acapulco Rocking Chair Stylish rocking version of the original Acapulco chair - Mexican design icon of the 50´s.

The seat is hand-woven from flexible and comfortable PVC cords with 'memory'. The seat adapts to your body to return to its original form after use.