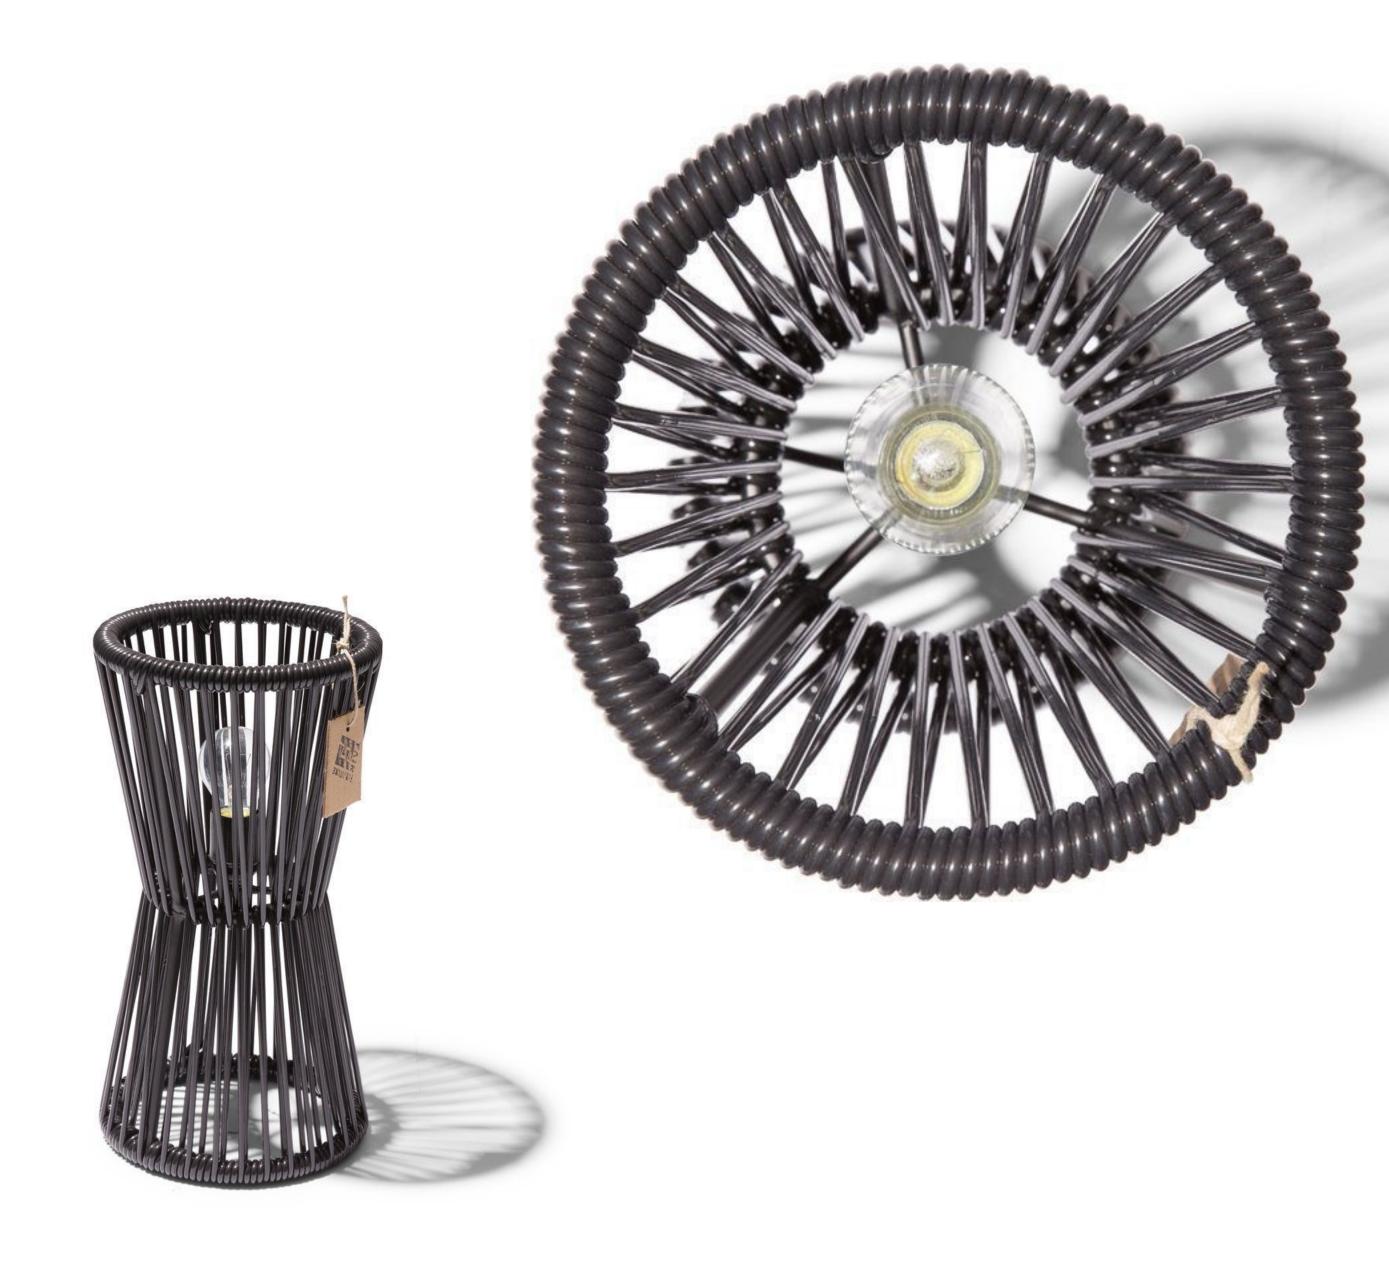

### Totem Lamp

Totem lamp Made with recycled or recyclable PVC. Suitable to illuminate any space. Designed by Nuria Pérez for Fair Furniture.

#### Specifications

Made in

Dimensions

21W/40H/21D cm 8.3"/15.7"/8.3"inch Width/height/depth

Mexico

TOT/

Weight 1.5kg

SKU

Hand woven in Mexico.

PVC

We use recycled PVC whenever possible. Residues during production are reused

#### Handmade

In Mexico designed in Spain

#### Stainless Steel

Galvanized Steel, and Powder Coated