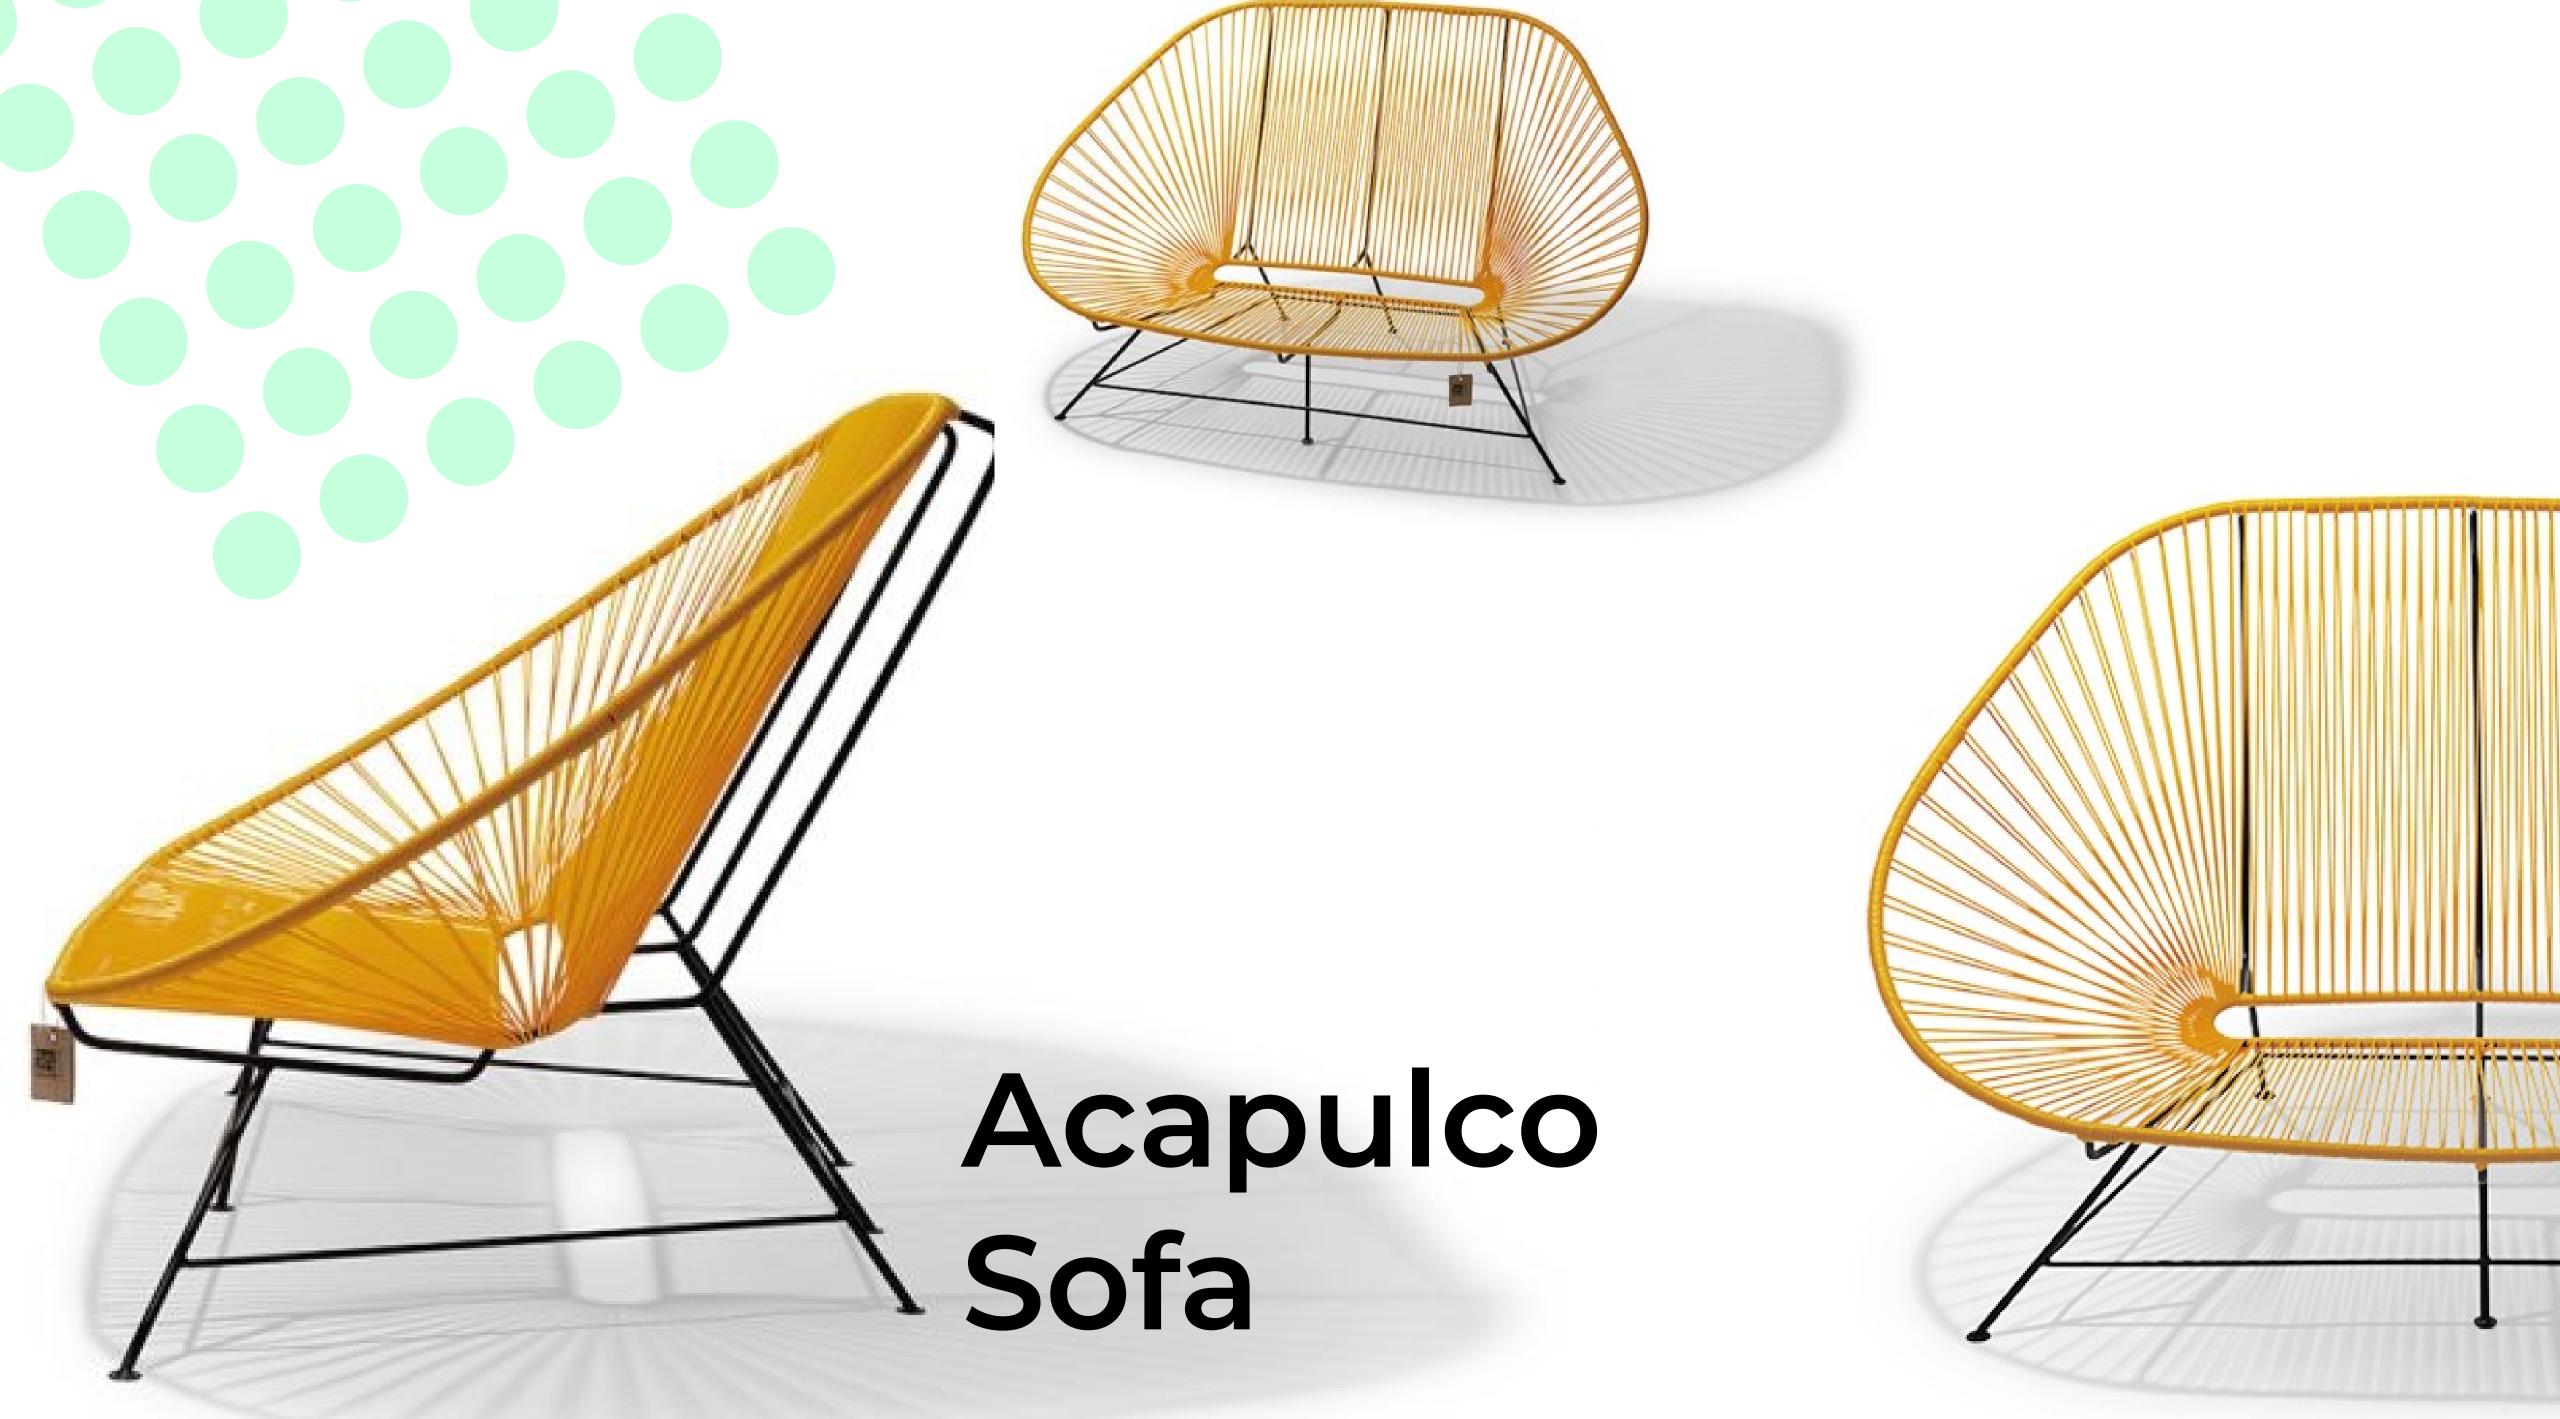

## Acapulco Sofa

Acapulco love seat

The classic Acapulco Sofa! Also known as the 'love seat' - fits 2 people easily, possibly even 3. Ideal for outdoor use due to the sturdy and maintenance-free design.

This Acapulco Sofa is hand-woven with comfortable PVC cords with "memory", so that the seat forms itself to your body and returns to its original shape after use.