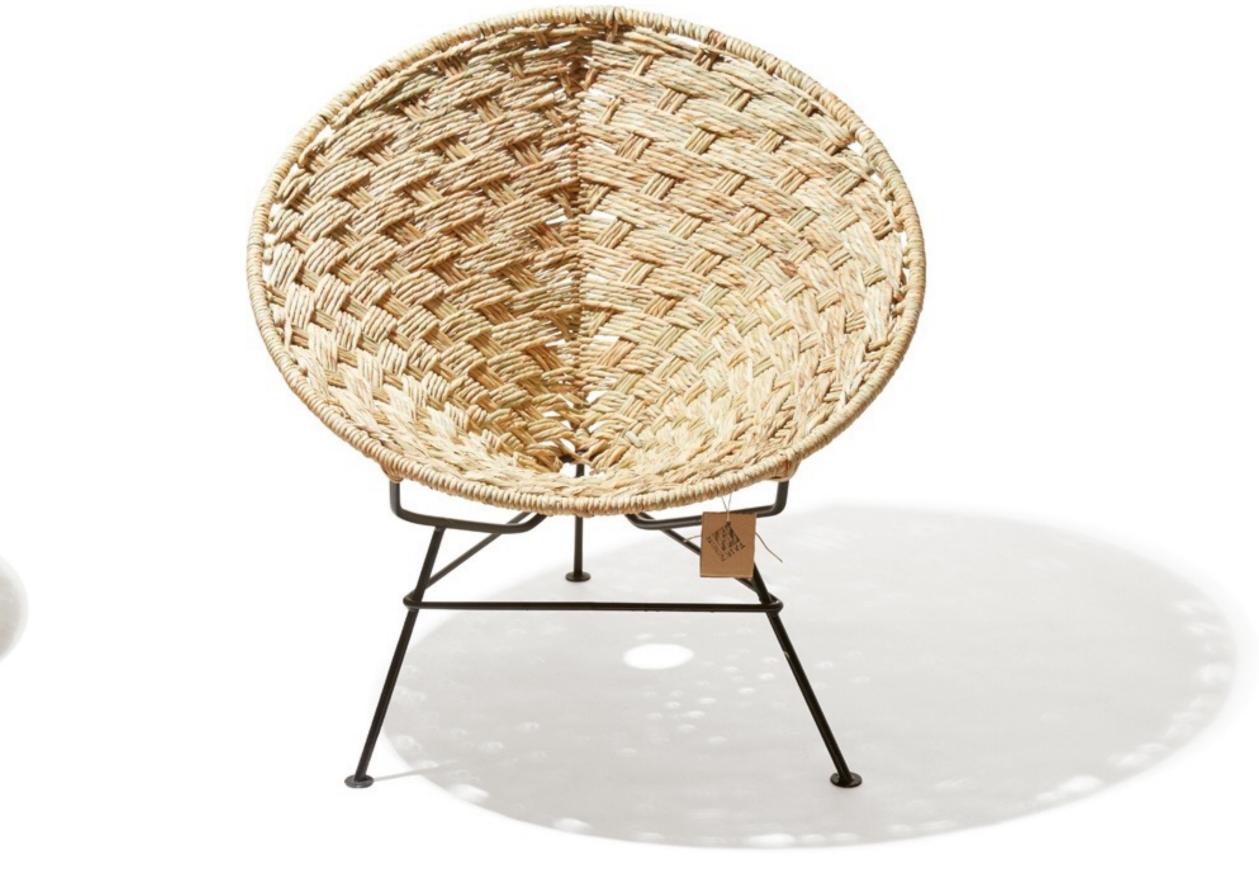

## Condesa Tule Chair 🗸

## Condesa **Tule Chair**

Meet the Condesa chair...in tule! Tule is a reed that grows abundantly by freshwater marshes. It was used by Native American groups to make baskets, mats and even boats. This chair is woven with locally grown Mexican tule - it's light, comfy and durable.

#### Materials :

The seat is completely hand-woven with locally obtained natural reed (Schoenoplectus acutus). The base is made of galvanized and powder coated steel.

The chair can be used outdoors, but for long-term use we advise the chair to be stored inside and kept dry.