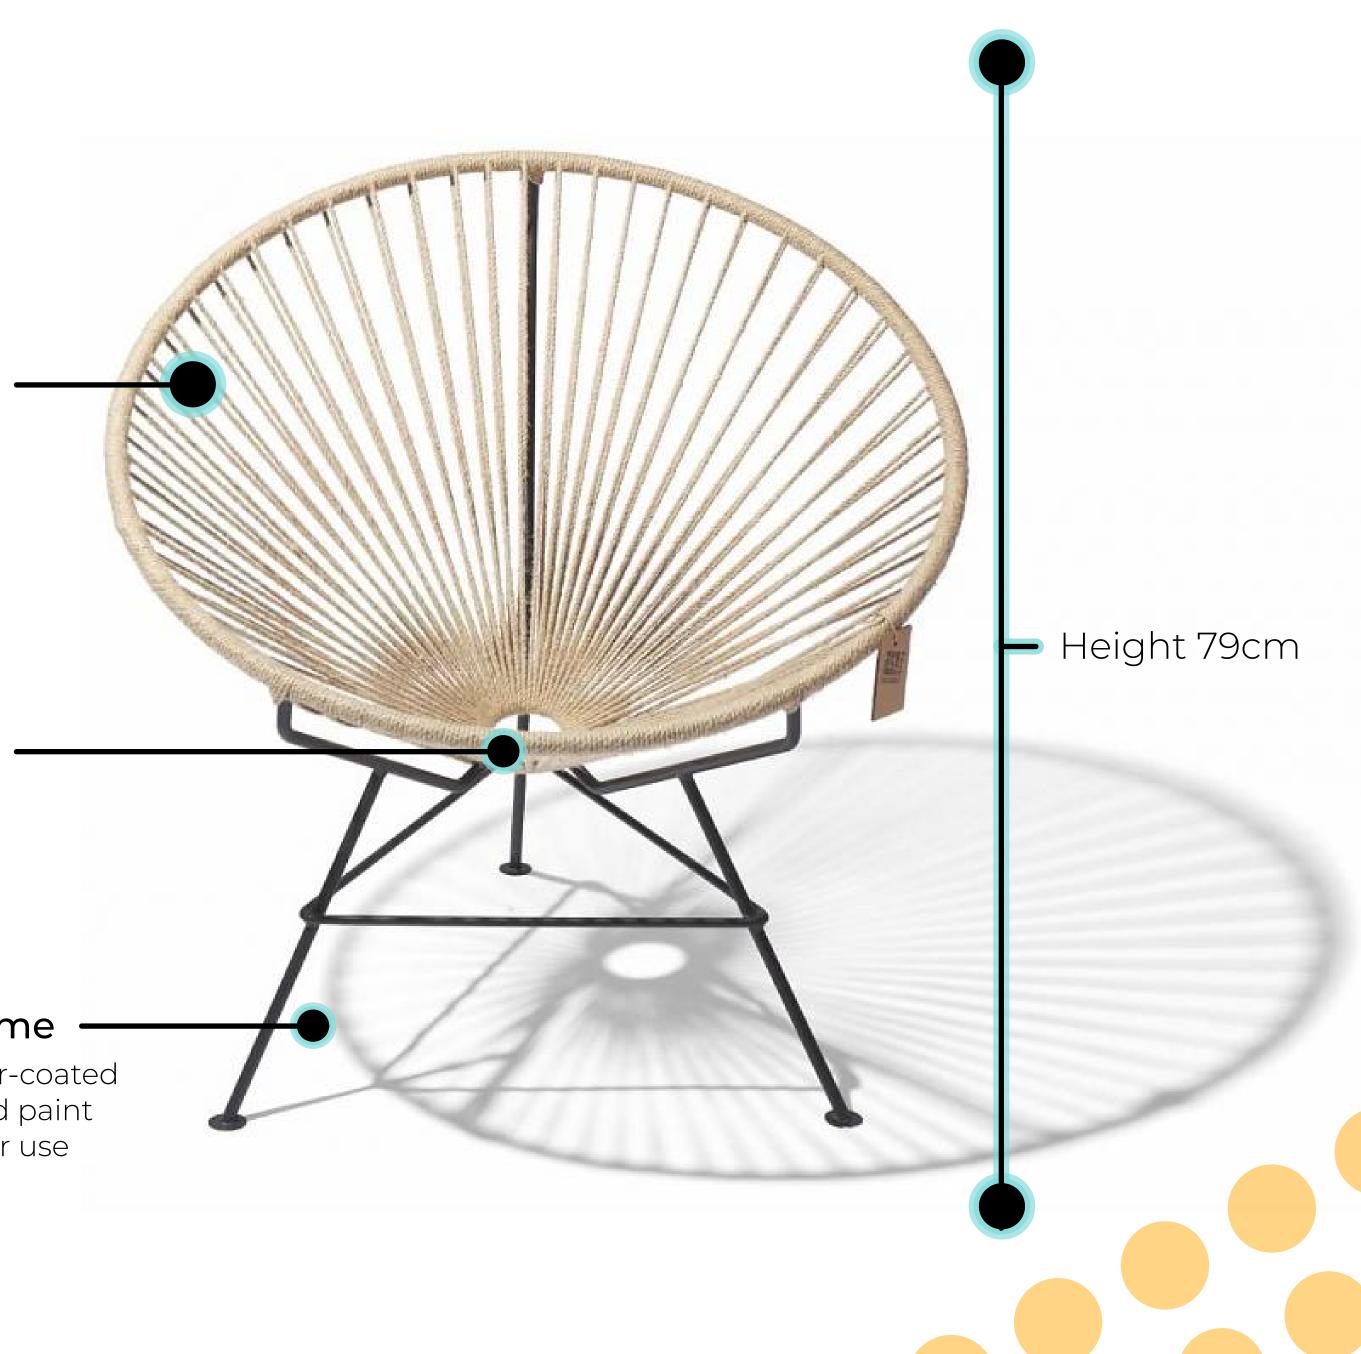

# Acapulco Chair Hemp

## Acapulco Hemp Chair

This hemp chair is the perfect complement to any space you want to give a harmonious touch of design with a sustainable use of Mother Nature. Hemp is moderately suitable for outdoor use and feels soft and comfortable.

This unique Acapulco Hemp chair is the natural version of the original Acapulco chair. The seat is comfortable due to the soft and slightly flexible hemp fiber.

## Specifications

| Made in |  |
|---------|--|
|---------|--|

Dimensions

Weight Seat Height SKU

Mexico

75Wx88Hx96D 29.5"/34.6"/37.8" Inch Width/height/depth 8.2 Kg (18LBS)

37cm (14.6" inch)

ACA/CAN/.....

Hemp Natural Hemp Fiber Height 88cm Handmade In Mexico Solid Steel The solid steel frame is galvanized and powder-coated with texturized paint for more durability.