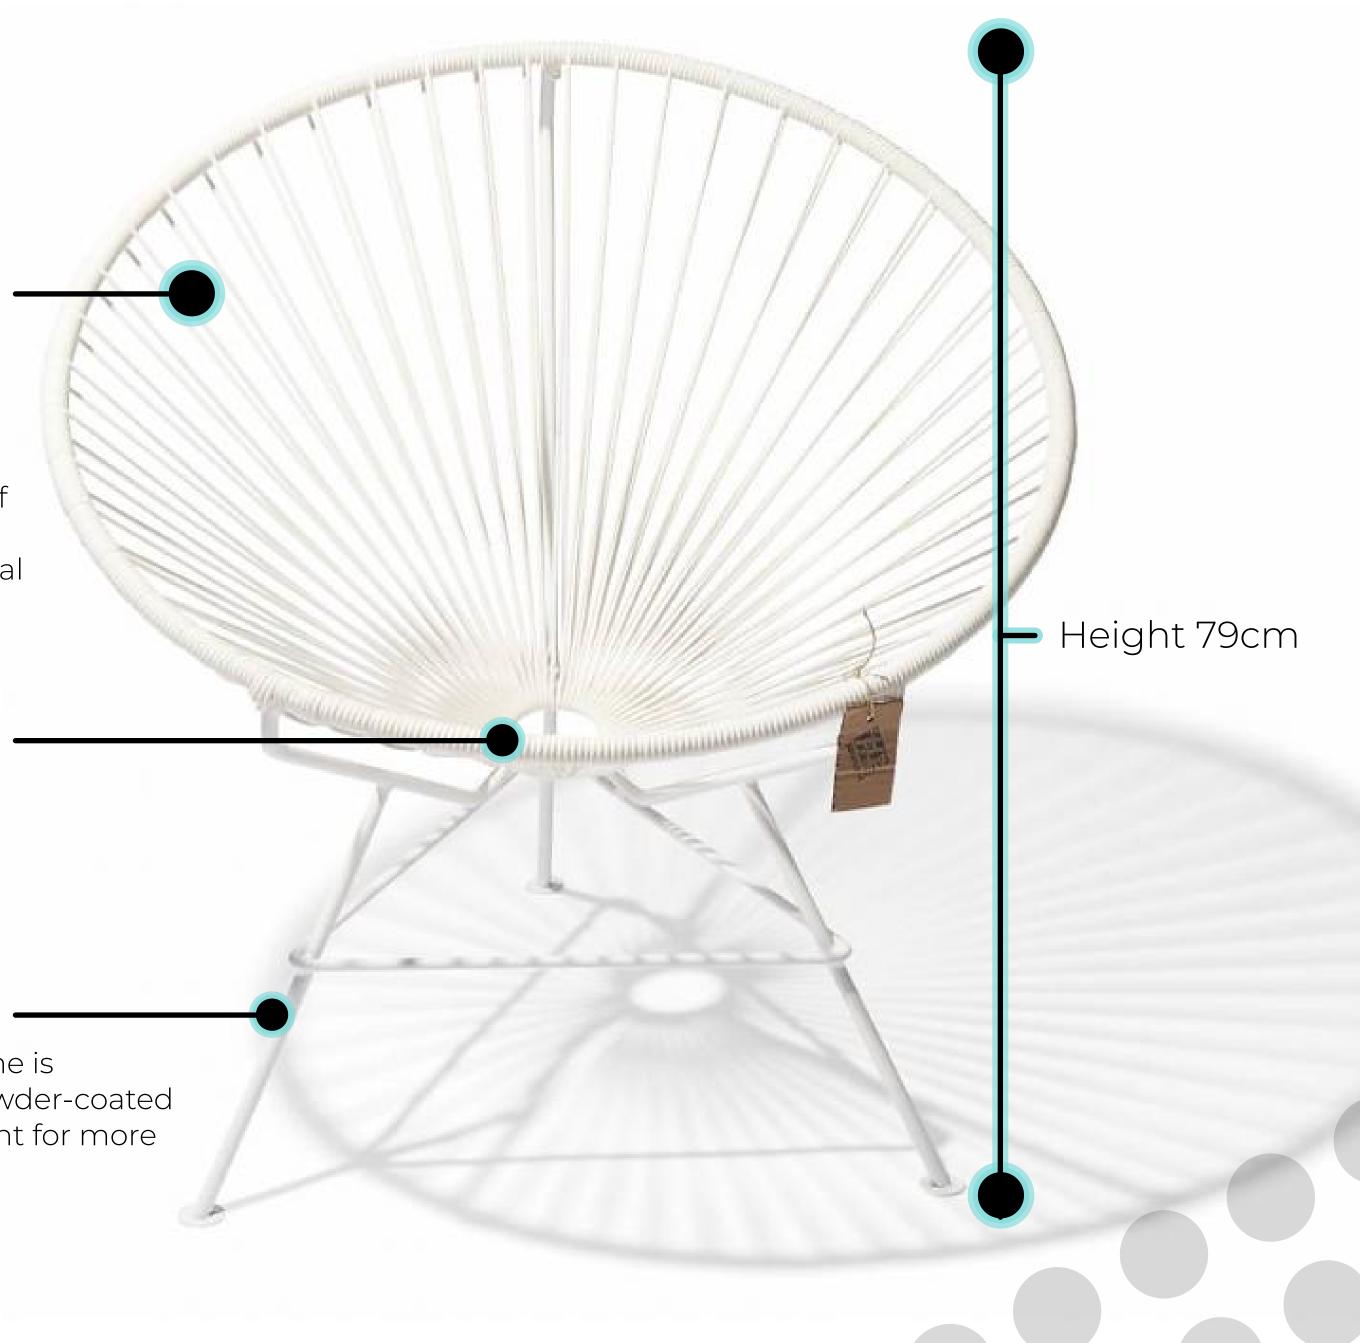

## Condesa Classic

The Condesa chair has the same unique appearance and quality as the Acapulco chair, but is more rounded with a lower backrest and therefore more compact.

## Specifications

Made in

Dimensions

Weight Seat Height SKU Mexico

80W/79H/76D cm 31.5"/31.1"/29.9" inch

Width/height/depth

8Kg (11lbs)

nt 43cm (16.9")