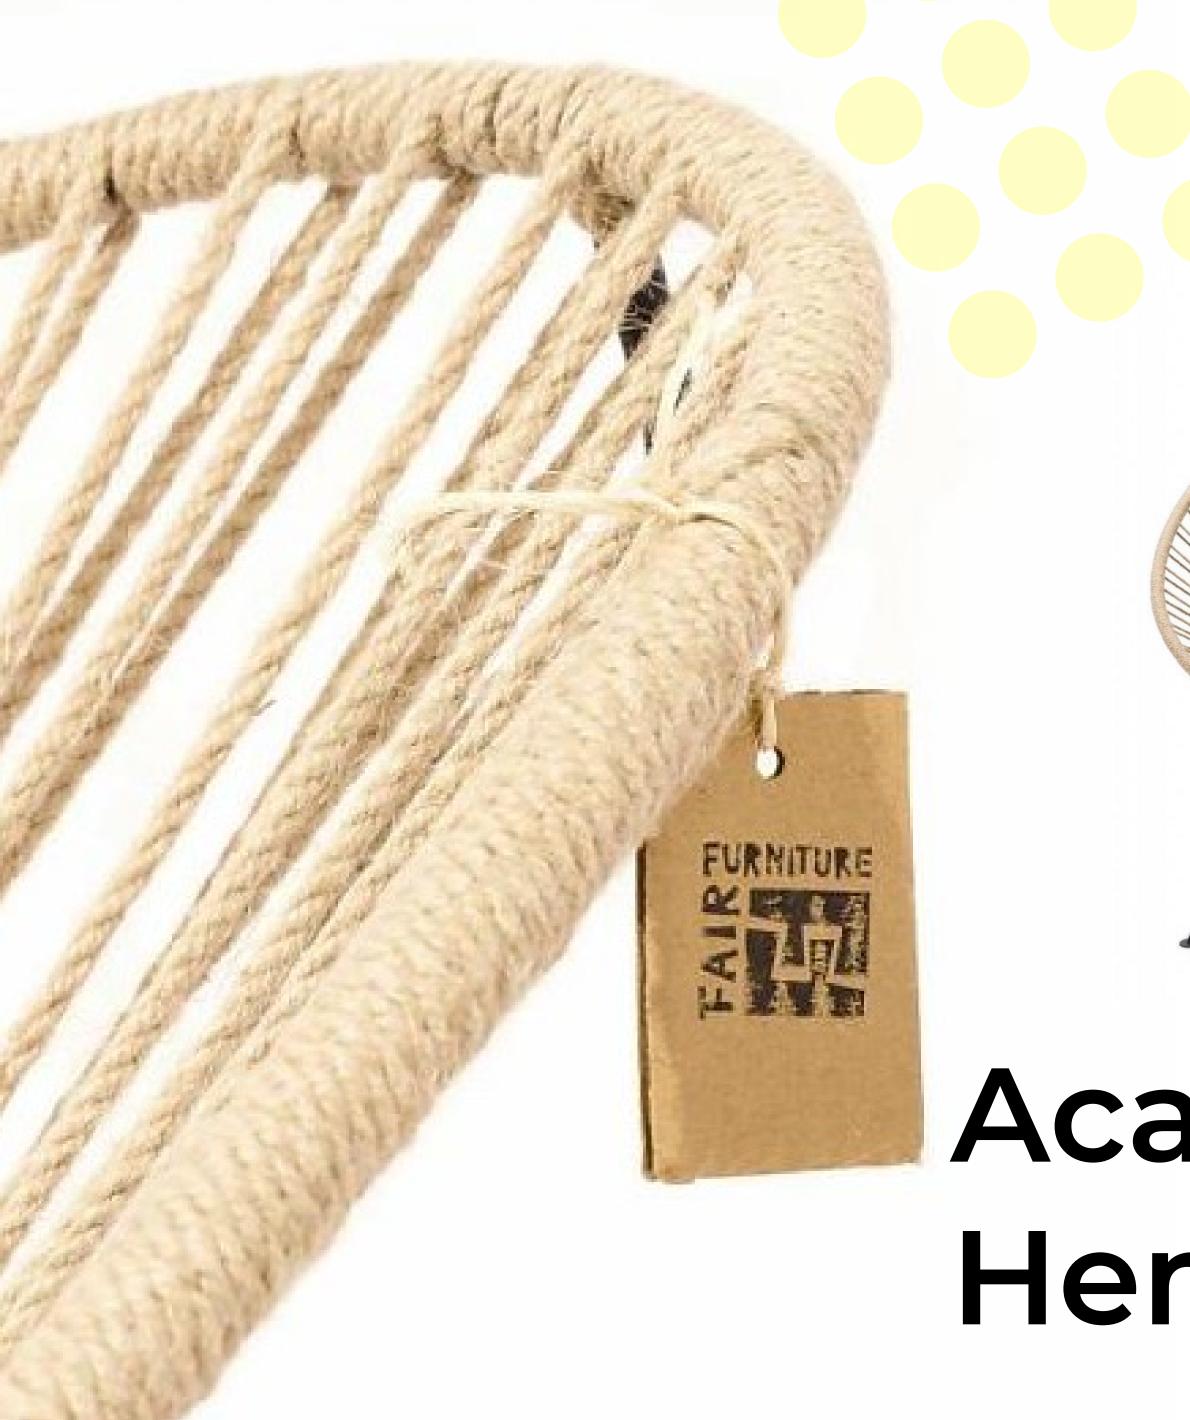

## Acapulco Hemp Chair

This hemp chair is the perfect complement to any space you want to give a harmonious touch of design with a sustainable use of Mother Nature. Hemp is moderately suitable for outdoor use and feels soft and comfortable.

This unique Acapulco Hemp chair is the natural version of the original Acapulco chair. The seat is comfortable due to the soft and slightly flexible hemp fiber.

Hemp Natural Hemp Fiber Height 88cm Handmade In Mexico Solid Steel The solid steel frame is galvanized and powder-coated with texturized paint for more durability.