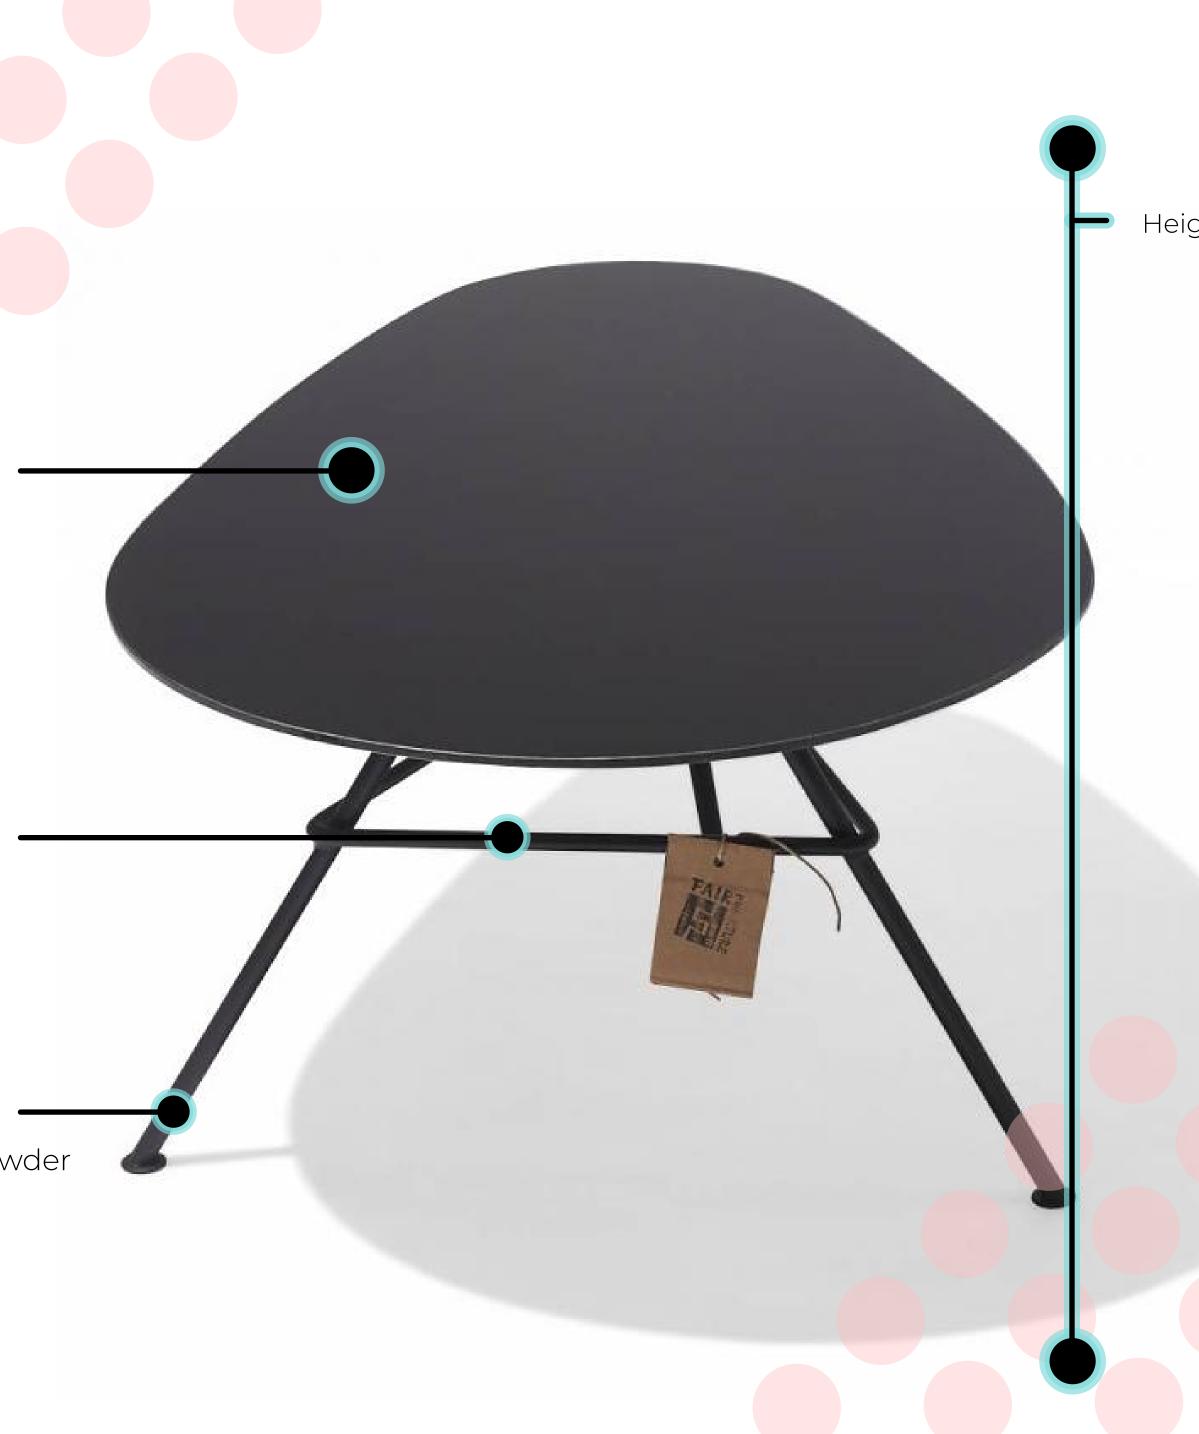

#### Specifications

| Made in    | Mexico                                                                  |
|------------|-------------------------------------------------------------------------|
| Dimensions | 50W/37H/75D cm<br>19.7"/14.6"/29.5"inch<br>Width/height/depth           |
| Weight     | Corten steel: 10kg (22lbs)<br>/Wood: 6kg (13lbs)<br>/Glass: 6kg (13lbs) |
| SKU        | ZAH/                                                                    |

Available in hardwood, glass and corten steel

#### Handmade

In Mexico

### Zahora **Coffee Table**

#### Available in :

**Black Glass** 

Tzalam

**Corten Steel** 

AVAILABLE ALSO IN WHITE FRAME