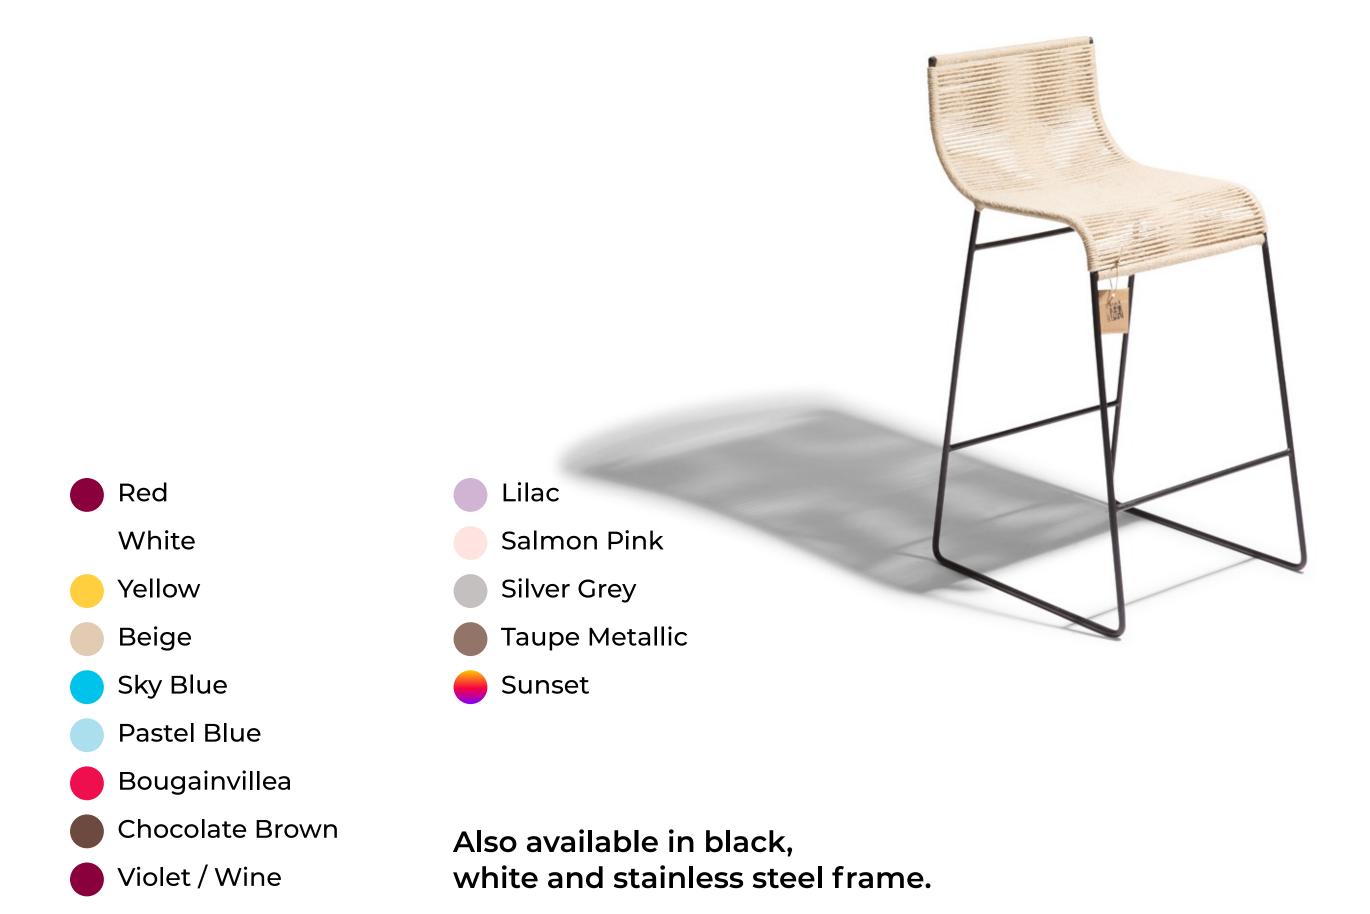

## Zicatela Barstool

## Zicatela Barstool

The Zicatela barstool is the ideal barstool for both indoor and outdoor use. They can be used both at pool areas and indoor kitchens. The seat is flexible and comfortable

#### Specifications

Made in

Dimensions

50W/98H/34D cm 19.7"/38.6"/13.4" Width/height/depth

8kg (18lbs) Weight

Mexico

Seat height 74cm (29.1") SKU

ZIC/

#### Available in :