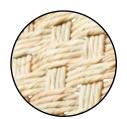

## Acapulco Tule

Unique Acapulco chair hand woven with special reed called Tule. Natural, beautiful and durable!

The seat is flexible and firm at the same time. The chair can be used without a pillow.

### Natural Reed

Natural Reed Schoenoplectus acutus. The seat is completely hand-woven with locally obtained natural reed