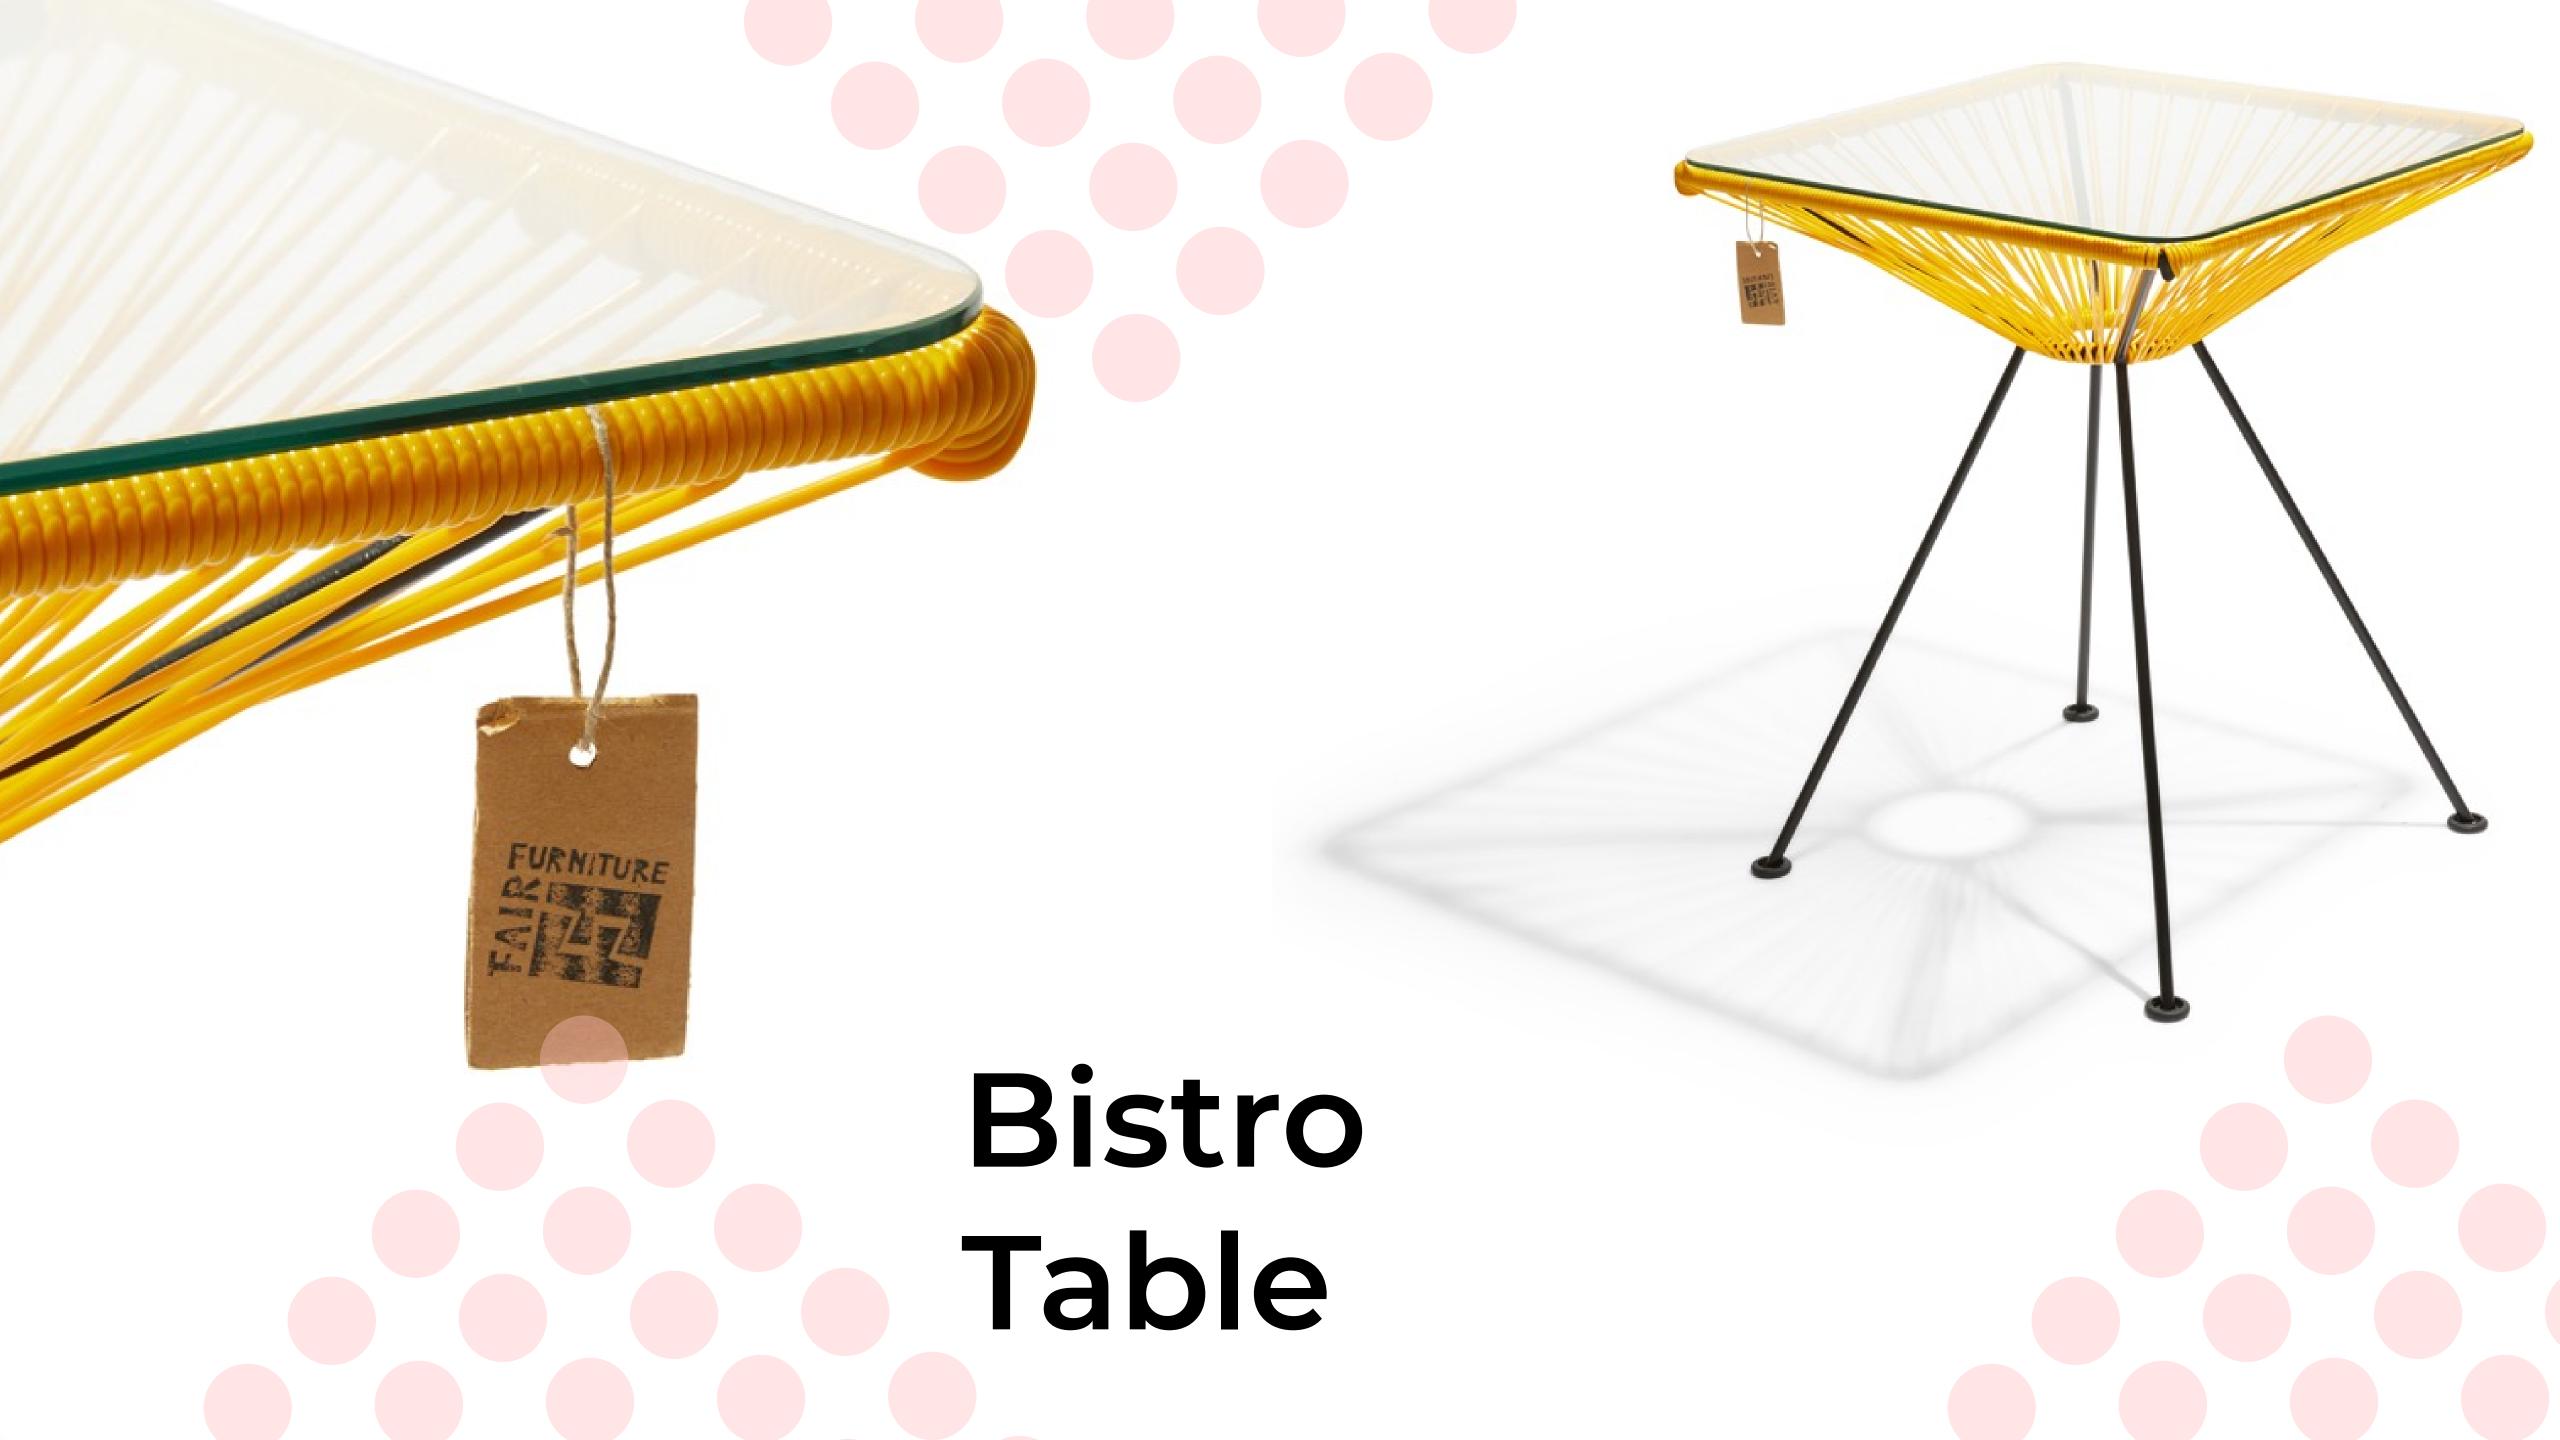

## Bistro Table

Ethically produced in Mexico, handwoven from phthalate-free and UV-resistant PVC cords atop a galvanized steel frame.

A compact and colorful bistro table. Perfect for bar and restaurant. Also suitable for outdoor use.

#### Specifications

Made in

Dimensions

Mexico 50W/75H/50D cm 19.7"/29.5"/19.7"inch Width/height/depth

BIS/...

SKU

Available in hardwood, glass and corten steel

#### Handmade

In Mexico

#### Tempered Glass & Solid Steel –

Galvanized and powdercoated steel with texturized paint for more durability.

Height 75cm

### Bistro Table

Available in :

**Black Glass** 

Tzalam

Corten Steel

AVAILABLE ALSO IN WHITE FRAME