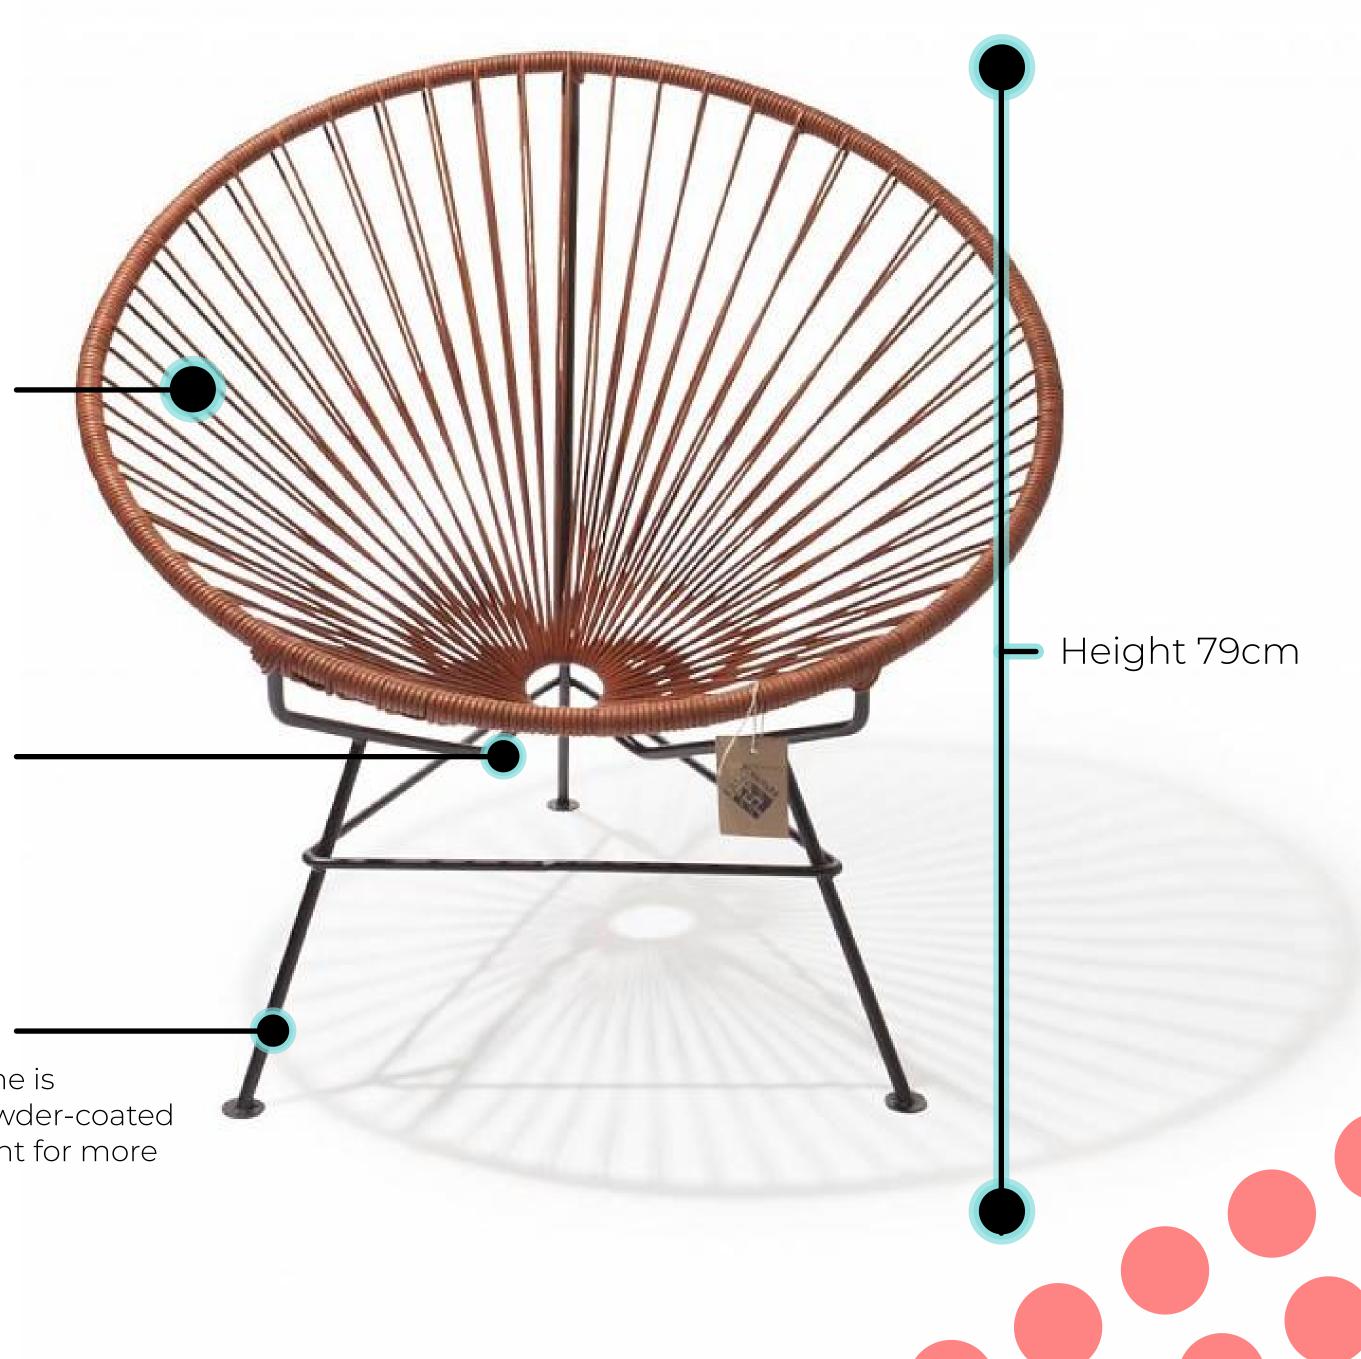

## Specifications

Dimensions

Weight

Seat Height SKU

### Mexico

75Wx88Hx96D 29.5"/34.6"/37.8" Inch Width/height/depth

: 8.2 Kg (18LBS)

37cm (14.6" inch) ACA/LN1/.....

## Solid Steel