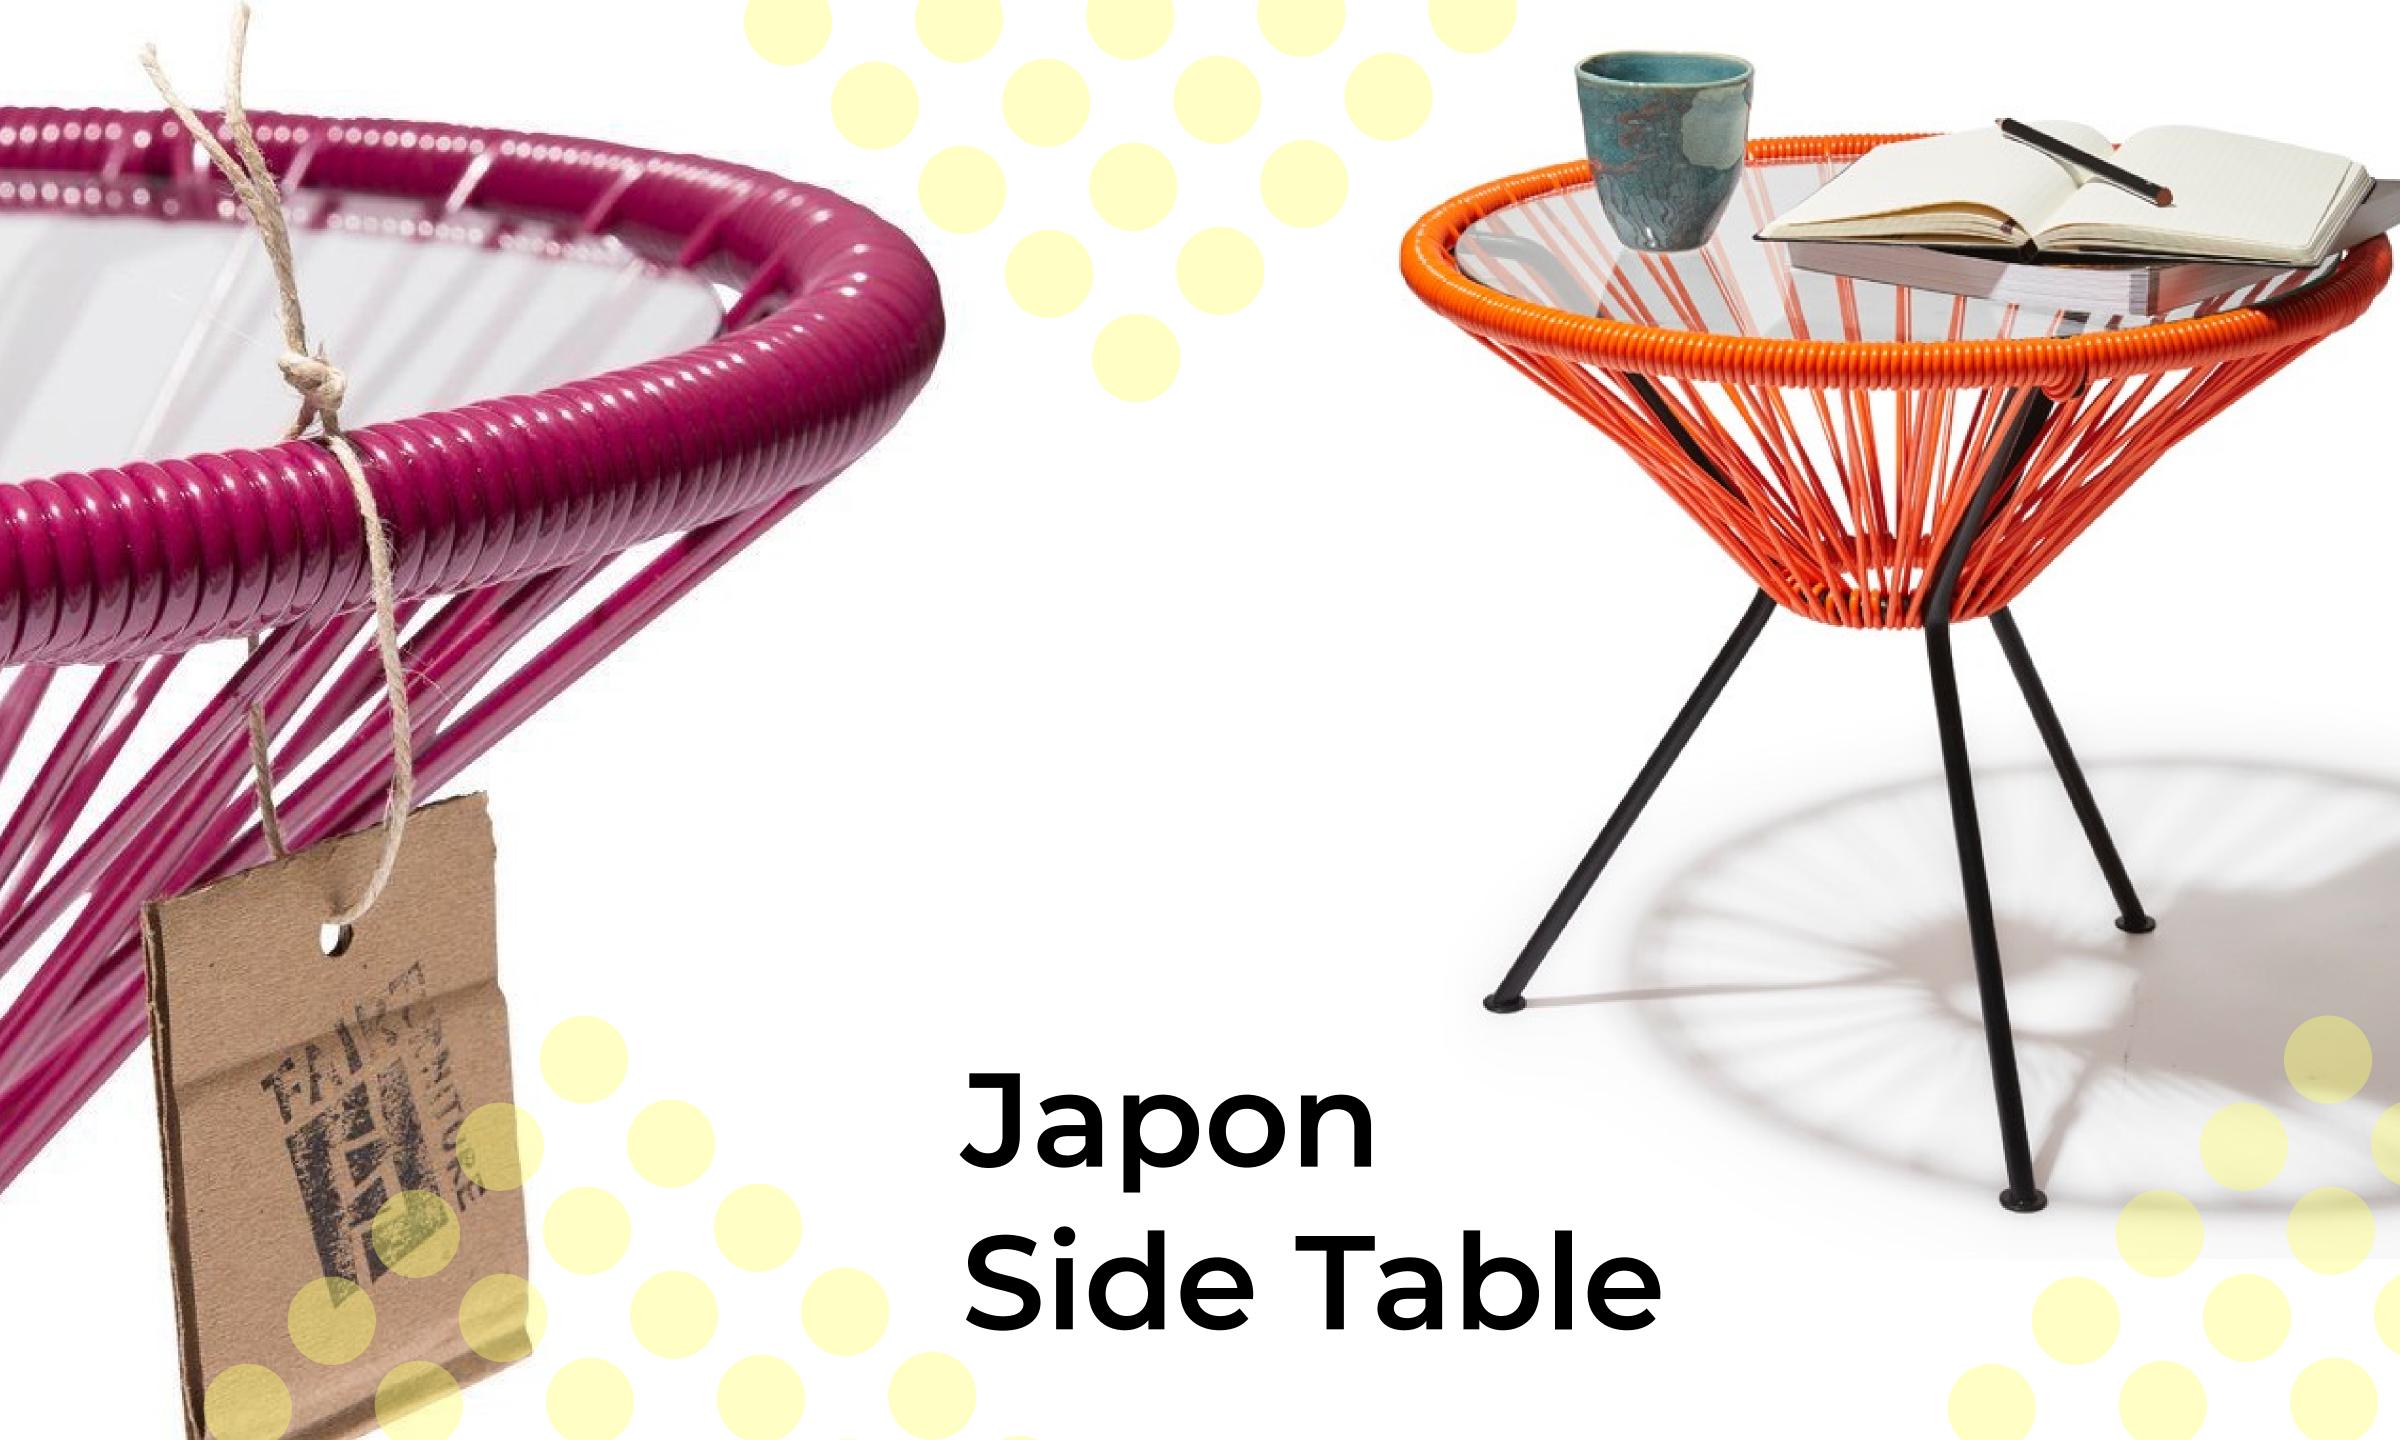

## Japon Side Table

The Japón table shares the same techniques and materials as the Acapulco Chair. It has a circular shape and a crystal glass surface. Its simple, modern and compact design makes it a perfect side table for interiors and exteriors.

#### Specifications

Made in Mexico

Dimensions

50W/49H/50D cm 19.7"/19.3"/19.7" Width/height/depth

Weight 6Kg(13.2lbs)

MJ/

SKU

PVC

recyclable PVC, steel and 6mm tempered glass.

#### Handmade

In Mexico

#### Materials :

Made with recycled PVC as much as possible. The PVC cords are resistant to temperatures from -18°C to +80°C and direct sunlight, contain anti-oxidants and are free of phthalates.

The table is suitable for both indoor and outdoor use!

#### Maintenance :

This Japon table has a guaranteed quality and durability, because of the solid steel frame and high quality PVC cords. The table is suitable for years of use both indoors and outdoors without any special maintenance. Clean it with water and a little soap and dry with a soft cloth.