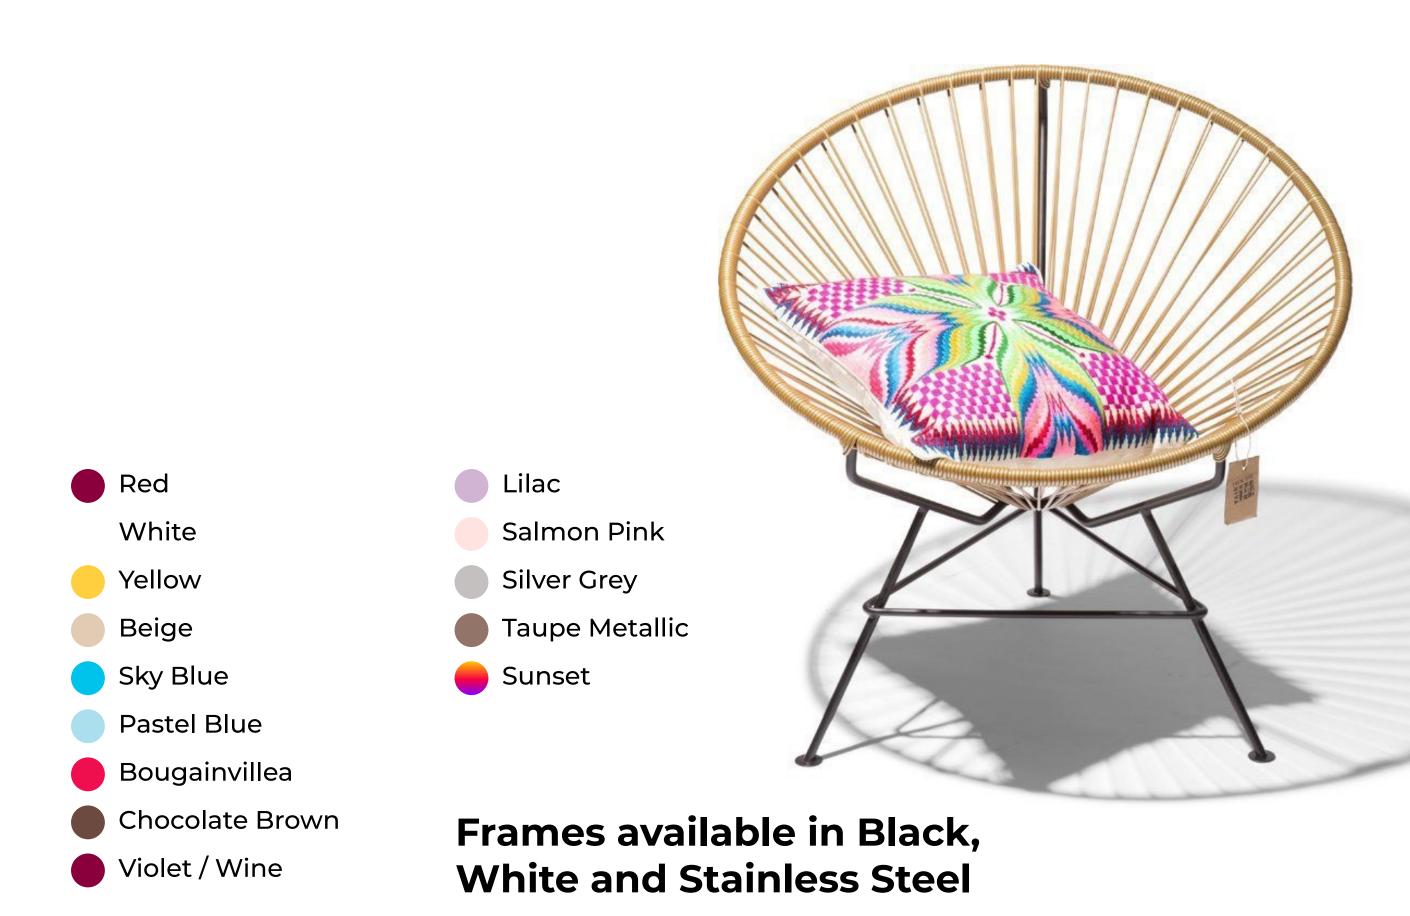

## Available in :

## Materials :

This original Mexican Acapulco chair is made with recycled PVC as much as possible. The PVC cords are resistant to temperatures from -18°C to +80°C and direct sunlight, contain anti-oxidants and are free of phthalates.

This not only ensures that the chair is less harmful to our environment, but also makes it suitable for both indoor and outdoor use!

Violet / Wine

## Frames available in Black, White and Stainless Steel