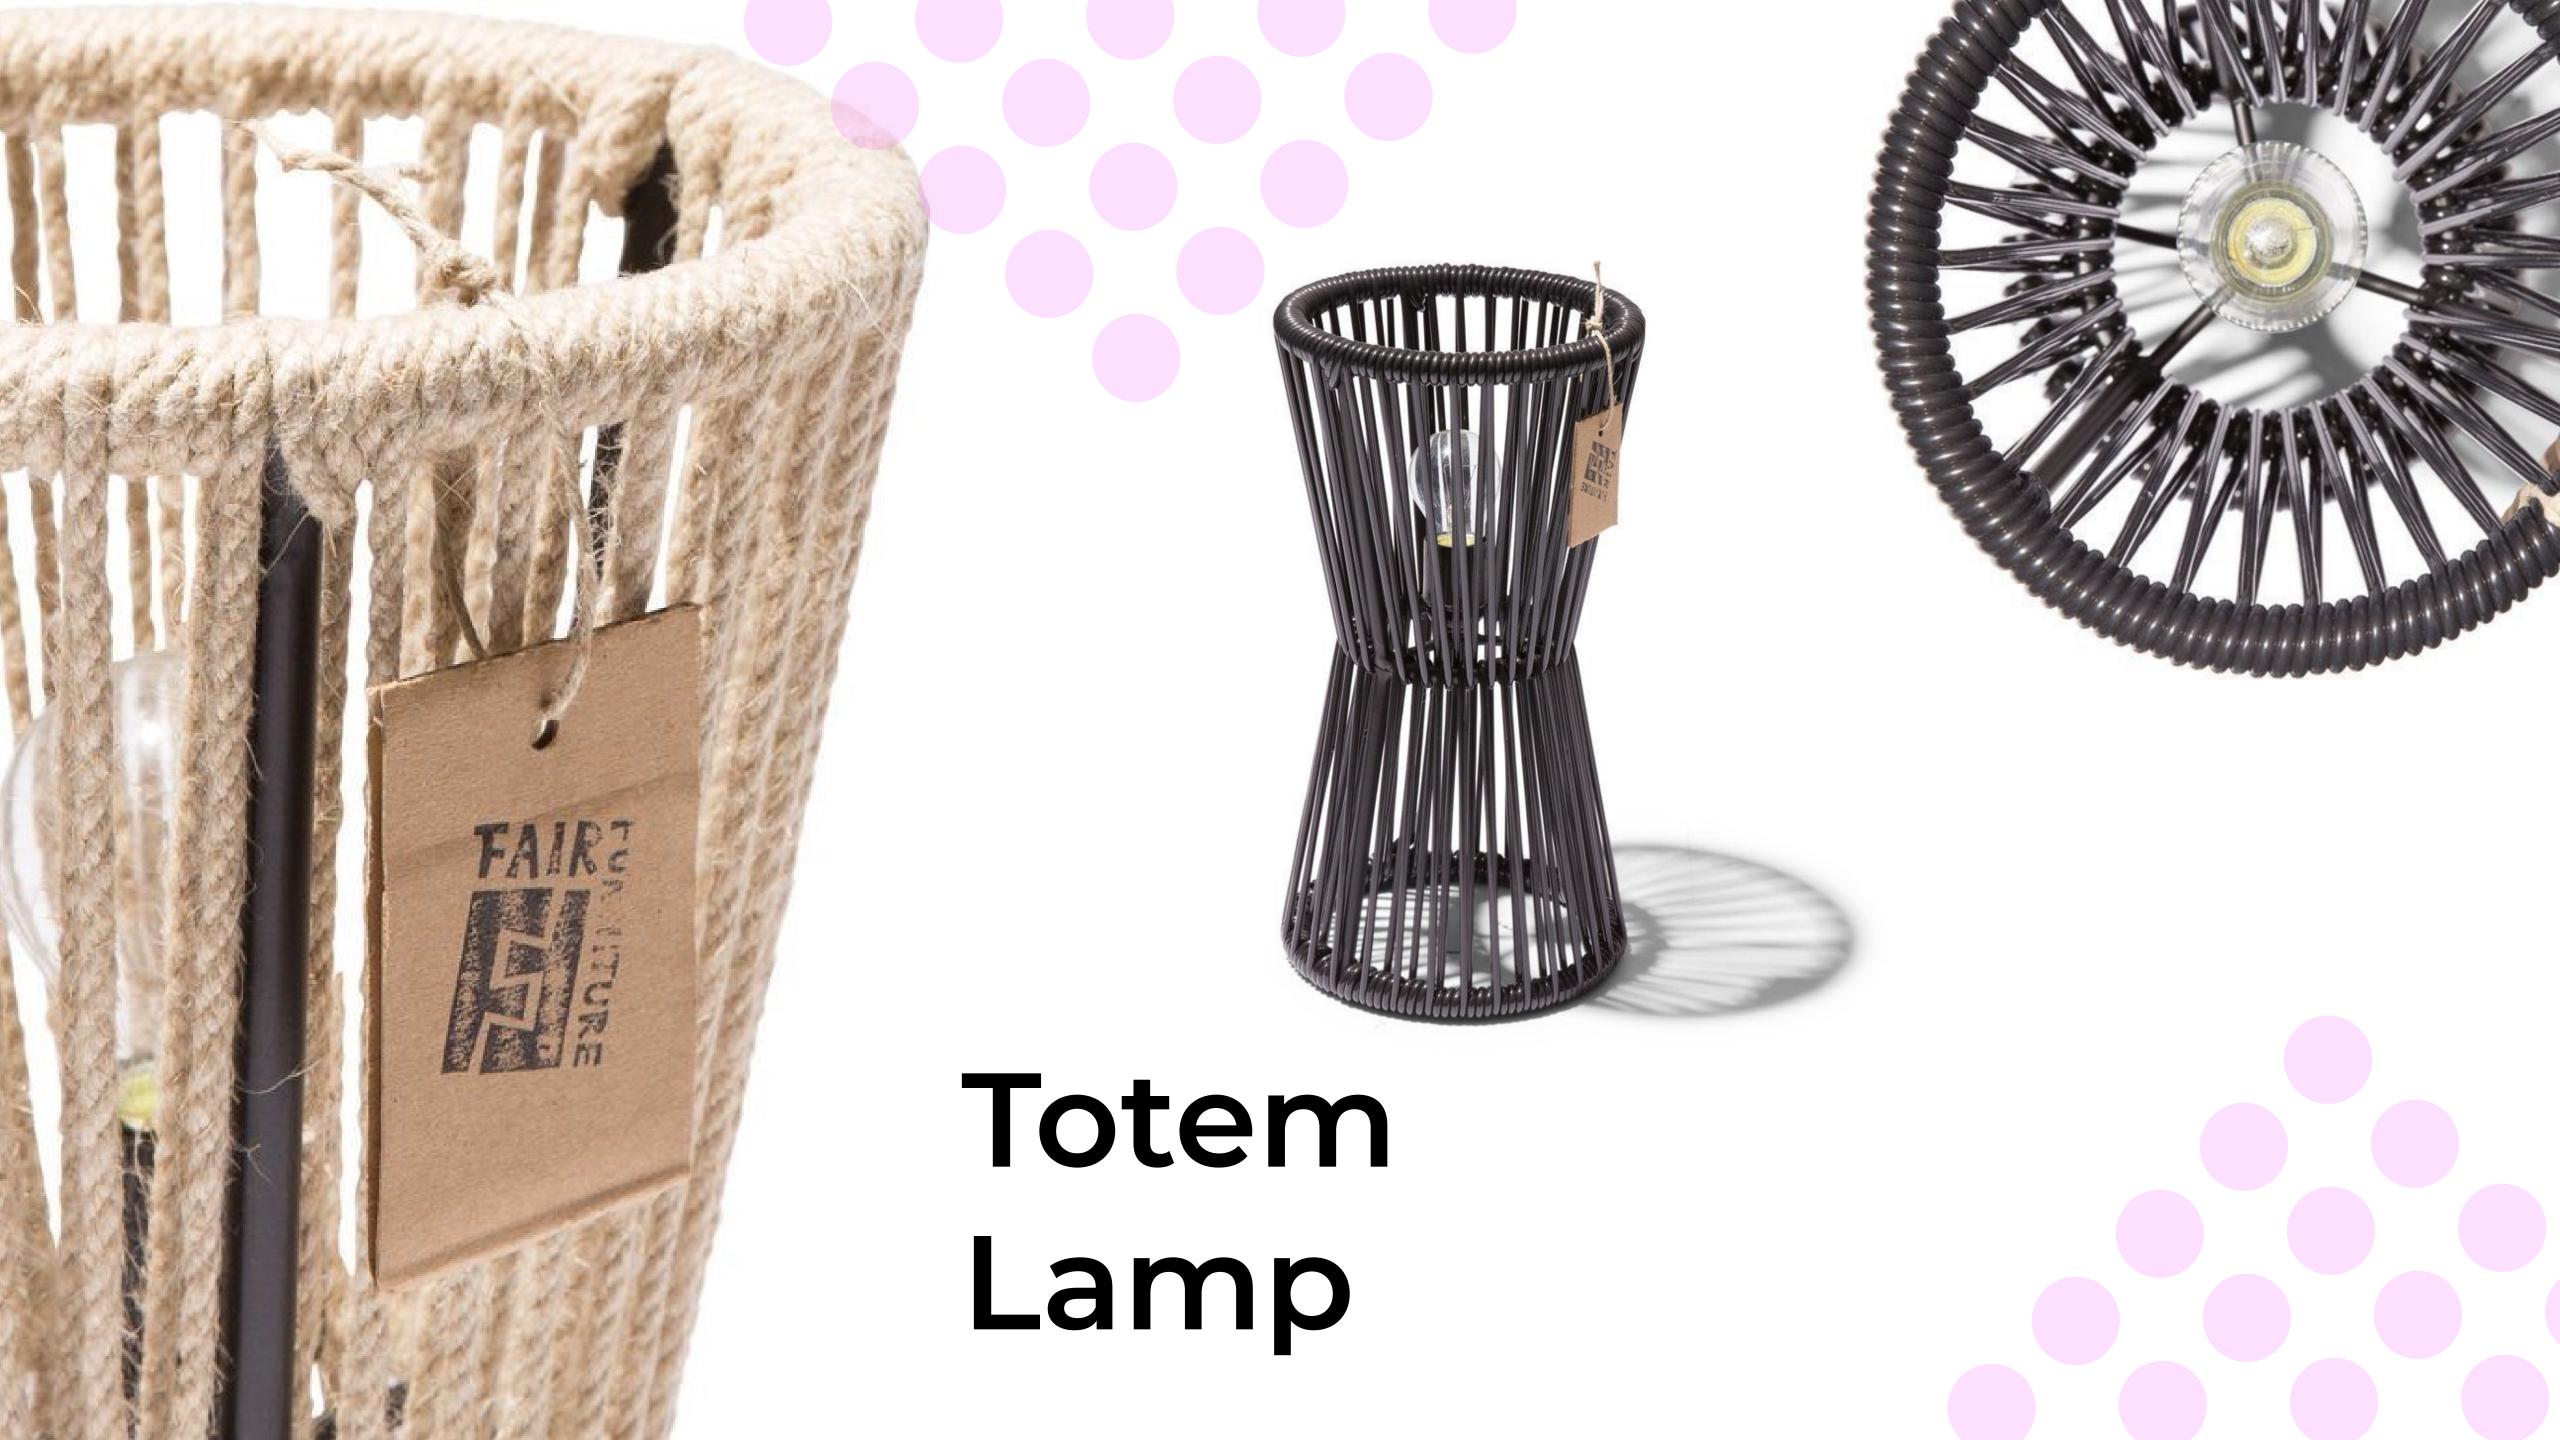

### Totem Lamp

Totem lamp Made with recycled or recyclable PVC. Suitable to illuminate any space. Designed by Nuria Pérez for Fair Furniture.

#### Specifications

Made in

Dimensions

21W/40H/21D cm 8.3"/15.7"/8.3"inch Width/height/depth

Mexico

TOT/

Weight 1.5kg

SKU

Hand woven in Mexico.

PVC

We use recycled PVC whenever possible. Residues during production are reused

#### Handmade

In Mexico designed in Spain

#### Stainless Steel

Galvanized Steel, and Powder Coated

### Totem Lamp

Available in :

### All colours and white frame

#### Materials :

Solid steel Ø12mm Electrostatic lacquer Cable length: 1.80 m with switch