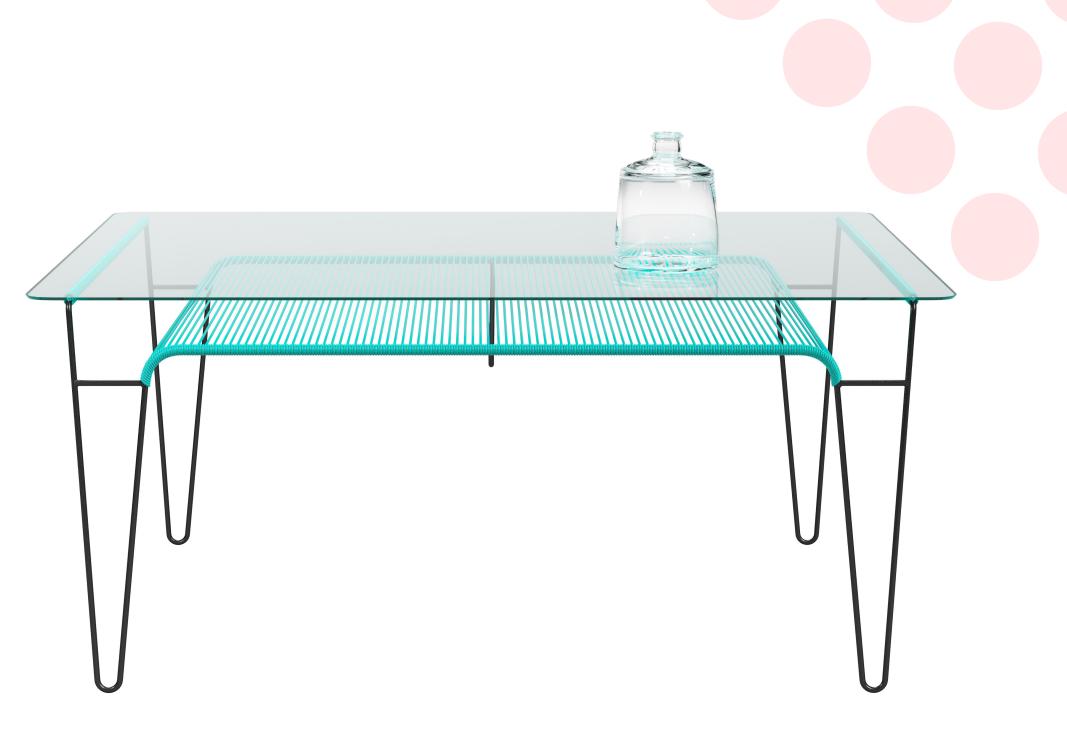

## Cordoba Dining Table

The Cordoba table can be used as dining table but also suits office or meeting room.

Easily fits 4 dining chairs (model Rosarito or Polanco).

#### Specifications

Made in Mexico

Tempered Glass

Dimensions W172/76H/70D cm

Glass

67.7"/29.9"/27.5"inch Width/height/depth

SKU COR/

Tempered Glass

#### Handmade

In Mexico

#### Solid Steel

Galvanized and powdercoated steel with texturized paint for more durability