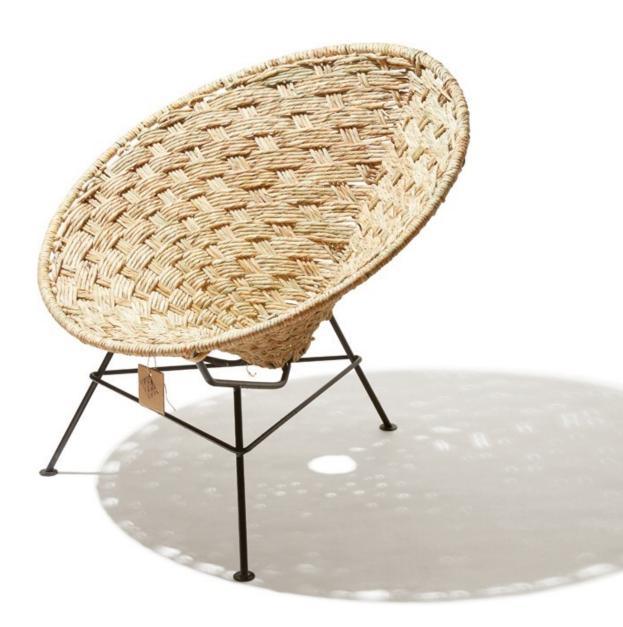

## Acapulco Classic

This classic version of the original Acapulco chair is an absolute asset to any space. This timeless lounge chair can be enjoyed for many years, both indoor and outdoor!

## Specifications

Made in

Dimensions

Weight Seat Height SKU

Mexico

75Wx88Hx96D 29.5"/34.6"/37.8" Inch Width/height/depth

8.2 Kg (18LBS)

37cm (14.6 Inch)