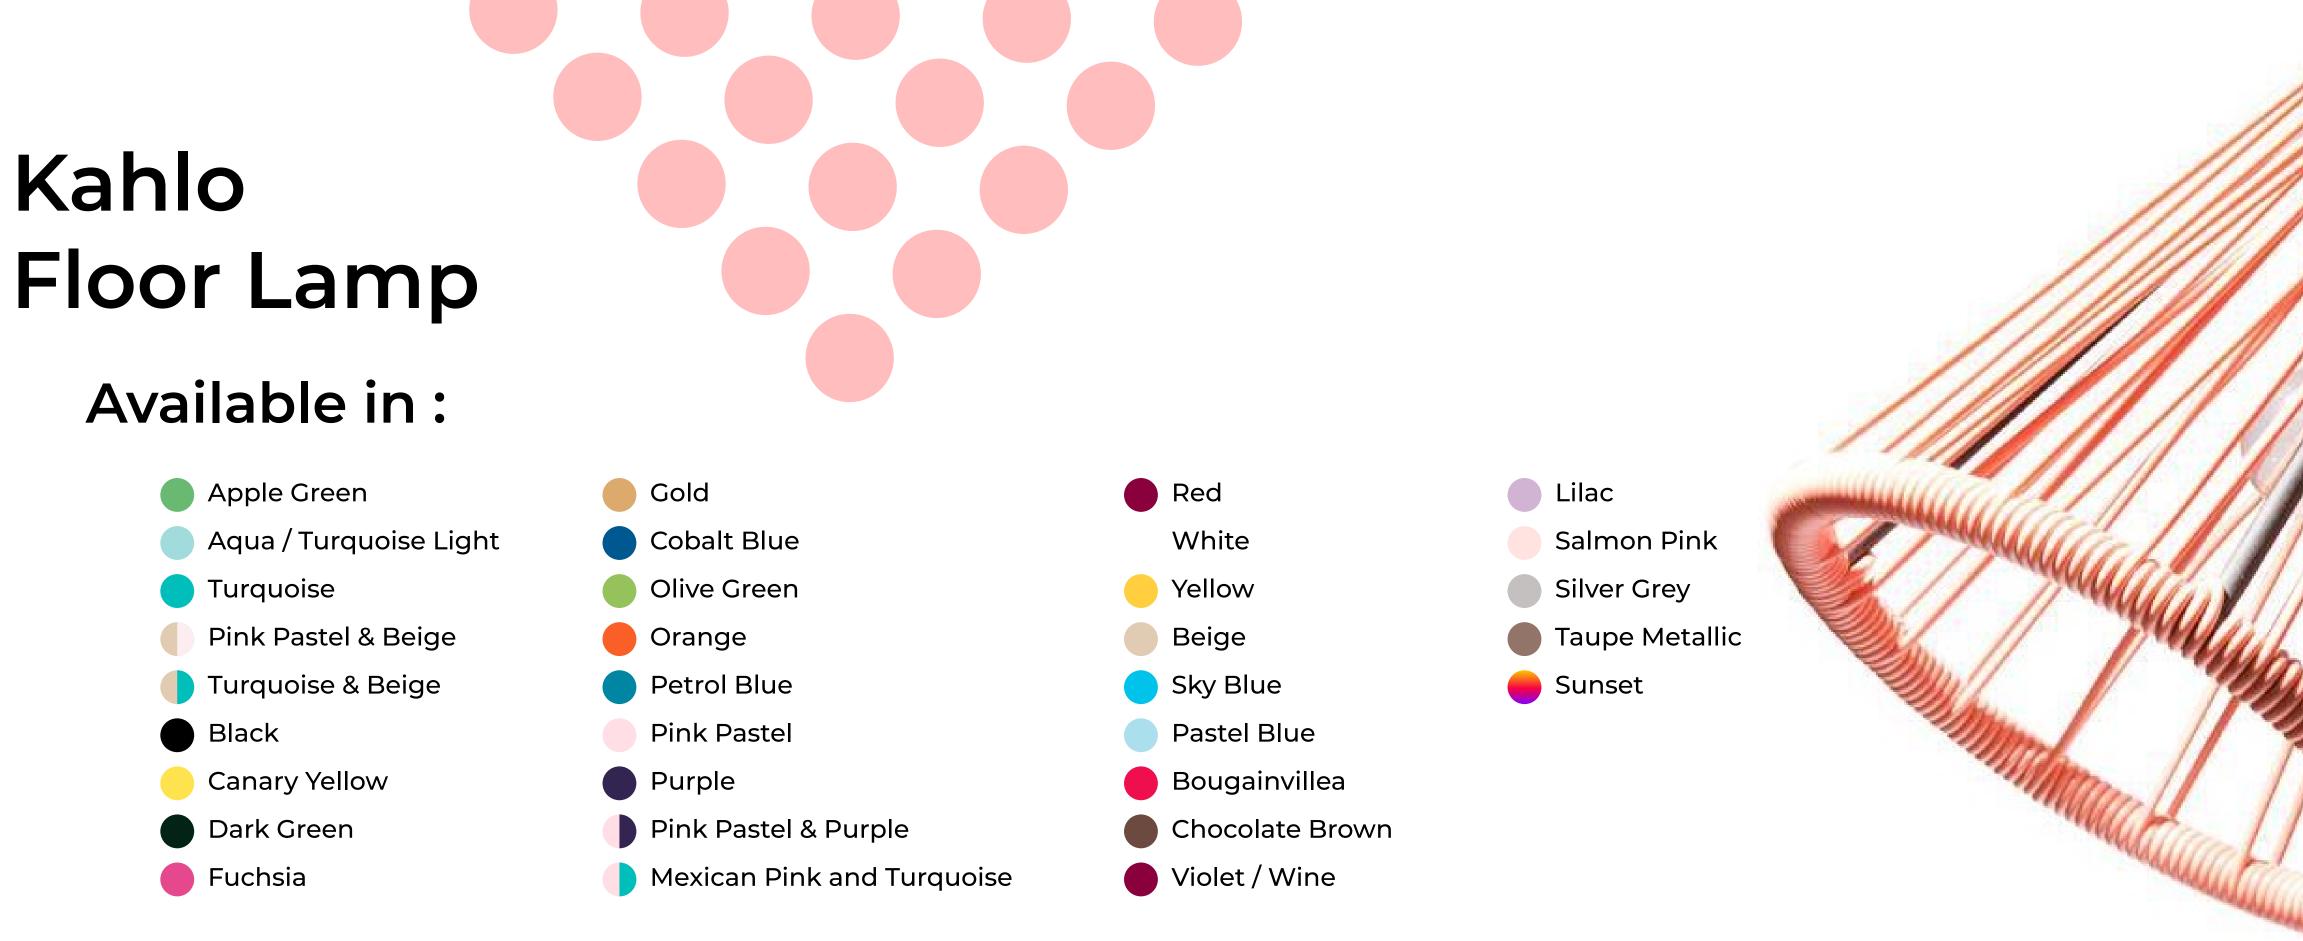

en steel is delivered without treatment and will naturally oxidate.



# Lighting

## Kahlo Totem







## Kahlo Floor Lamp

The Kahlo floor lamp is an eye-catcher for any interior with an unique design of simple lines and the open shade of hand-woven pvc.

Design by Nuria Pérez, Spain.

#### PVC

recycled PVC whenever possible

#### Handmade

In Mexico designed in Spain

#### Solid Steel

sturdy steel frame, cable is concealed in frame height 145cm

#### Specifications

| Made in    | Mexico                         |  |
|------------|--------------------------------|--|
| Dimensions | 37 x 145 cm 14.6" x 57.1" inch |  |
| Weight     | 3.2Kg(7.1lbs)                  |  |
| SKU        | KAH/                           |  |
|            |                                |  |



Height 145cm



### Materials :

Made with recycled PVC as much as possible. The PVC cords are resistant to temperatures from -18°C to +80°C and direct sunlight, contain anti-oxidants and are free of phthalates. Galvanized steel Ø12mm, electrostatic lacquer.

Delivered with cable and switch. Cable is concealed in frame

Cable length approx. 1.8m





### Totem Lamp

Totem lamp Made with recycled or recyclable PVC. Suitable to illuminate any space. Designed by Nuria Pérez for Fair Furniture.

#### Specifications

Made in

Dimensions

21W/40H/21D cm 8.3"/15.7"/8.3"inch Width/height/depth

Mexico

TOT/

Weight 1.5kg

SKU

Hand woven in Mexico.

PVC

We use recycled PVC whenever possible. Residues during production are reused

#### Handmade

In Mexico designed in Spain

#### Stainless Steel

Galvanized Stee