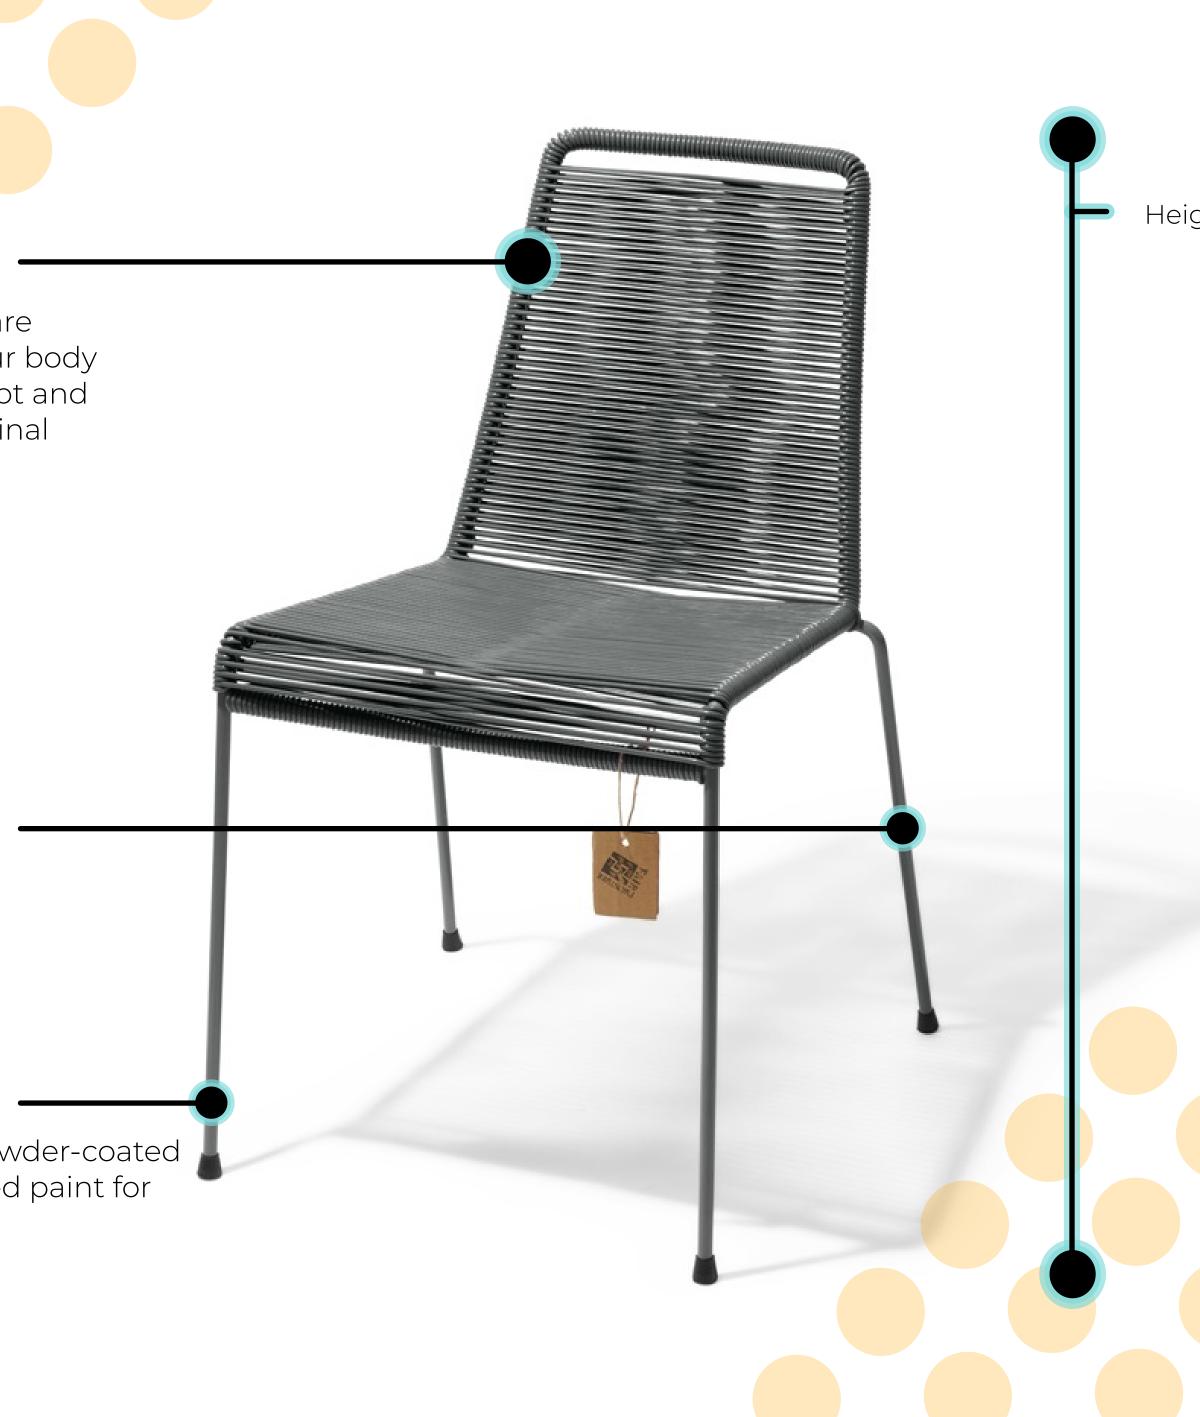

## Luna **Dining Chair**

The Luna chair is very versatile due to its open structure and durability of the materials used. It can serve as an indoor dining chair or as outdoor furniture on your terrace. Because of its open and spacious design it is also great for small spaces.

#### Specifications

Made in

Dimensions

Weight Seat Height SKU

Mexico

72W/75H/55D cm 28.3"/29.5"/21.7"inch Width/height/depth

6Kg (13.2lbs)

38cm (15")

LUN/

### Luna Dining Chair