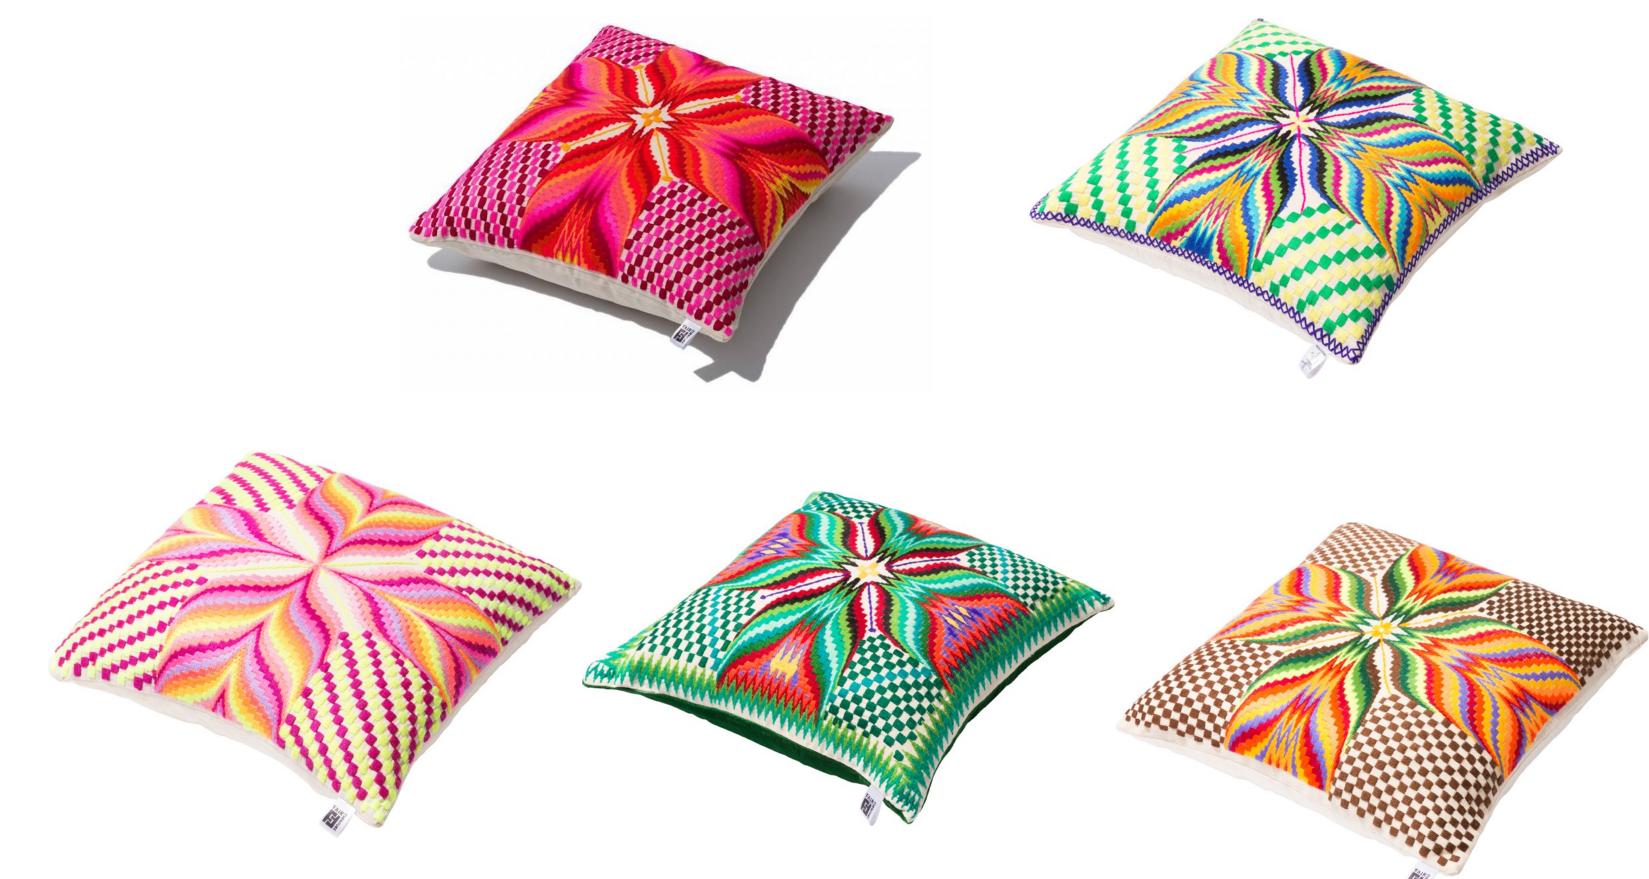

### Dilvan Cushions

The Dilván cushions/pillows are hand embroidered by women from the Mexican community Zacualpan. Typical are the original geometric shapes and colorful patterns.

Cotton yarn in various colors Cotton Marquisette and lining Unfilled Reinforced stitching

#### Specifications

| Made in    | Mexico     |
|------------|------------|
| Dimensions | 45 x 45 cm |
| Weight     | 0.7kg      |
| SKU        | DIL/       |

Various colours available