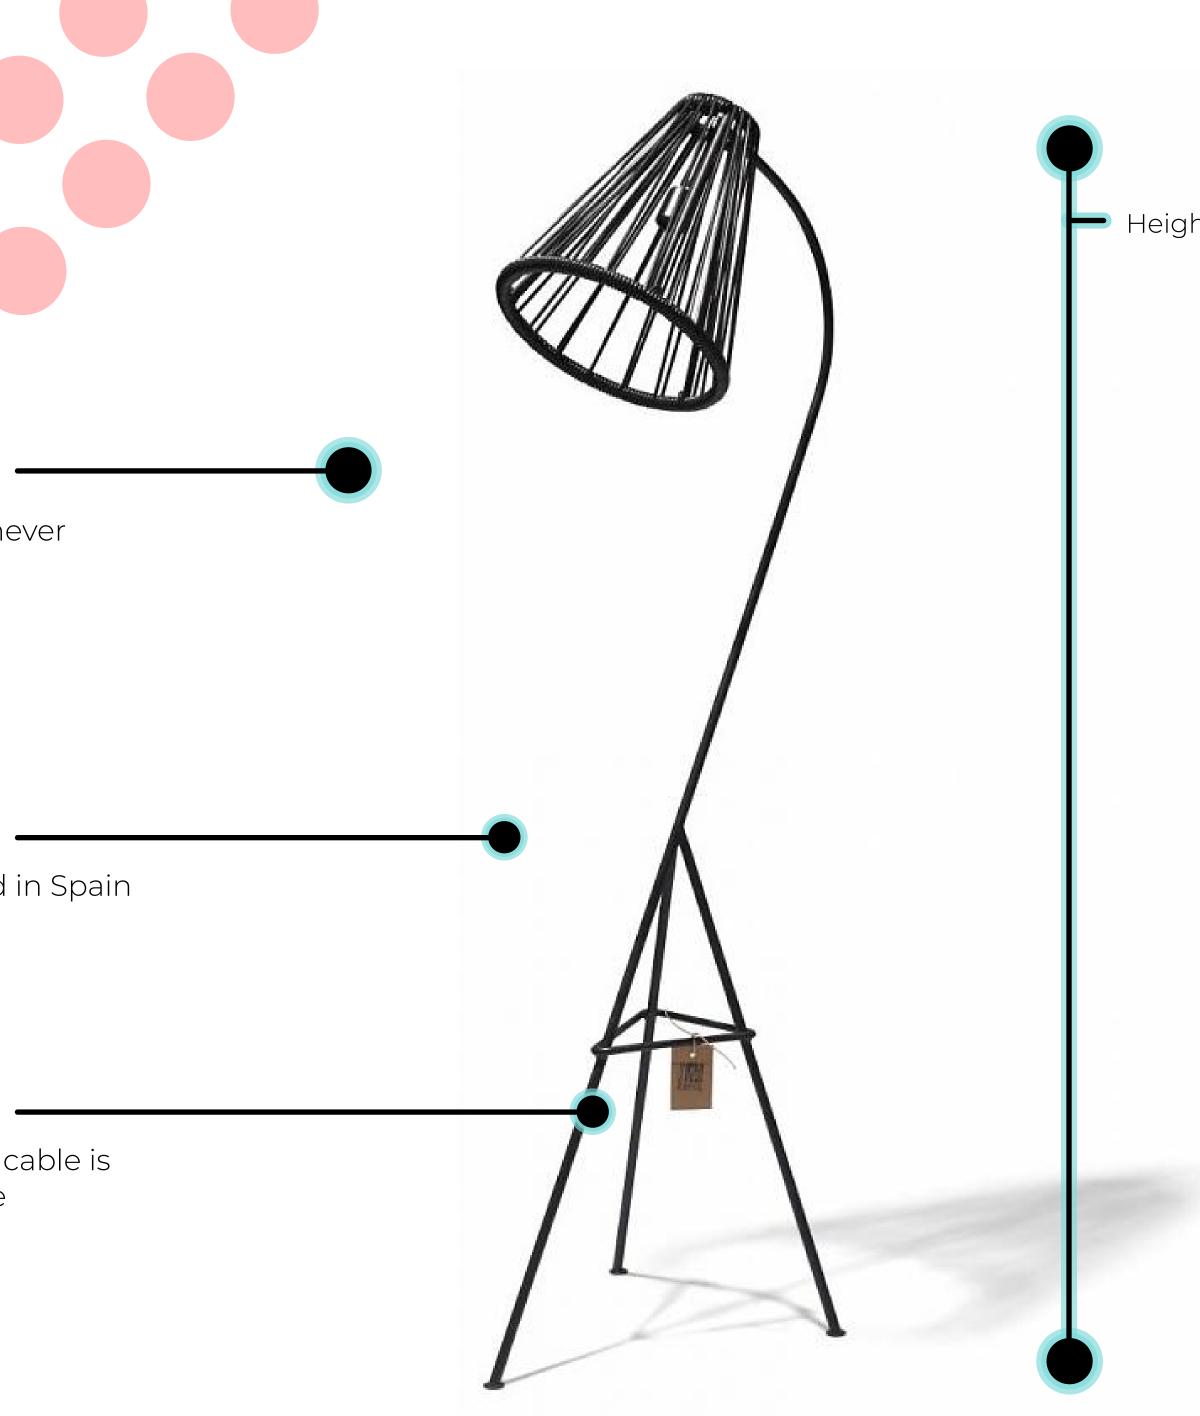

#### Solid Steel

sturdy steel frame, cable is concealed in frame height 145cm

#### Specifications

| Made in    | Mexico                         |  |
|------------|--------------------------------|--|
| Dimensions | 37 x 145 cm 14.6" x 57.1" inch |  |
| Weight     | 3.2Kg(7.1lbs)                  |  |
| SKU        | KAH/                           |  |
|            |                                |  |

Height 145cm

Delivered with cable and switch. Cable is concealed in frame

Cable length approx. 1.8m