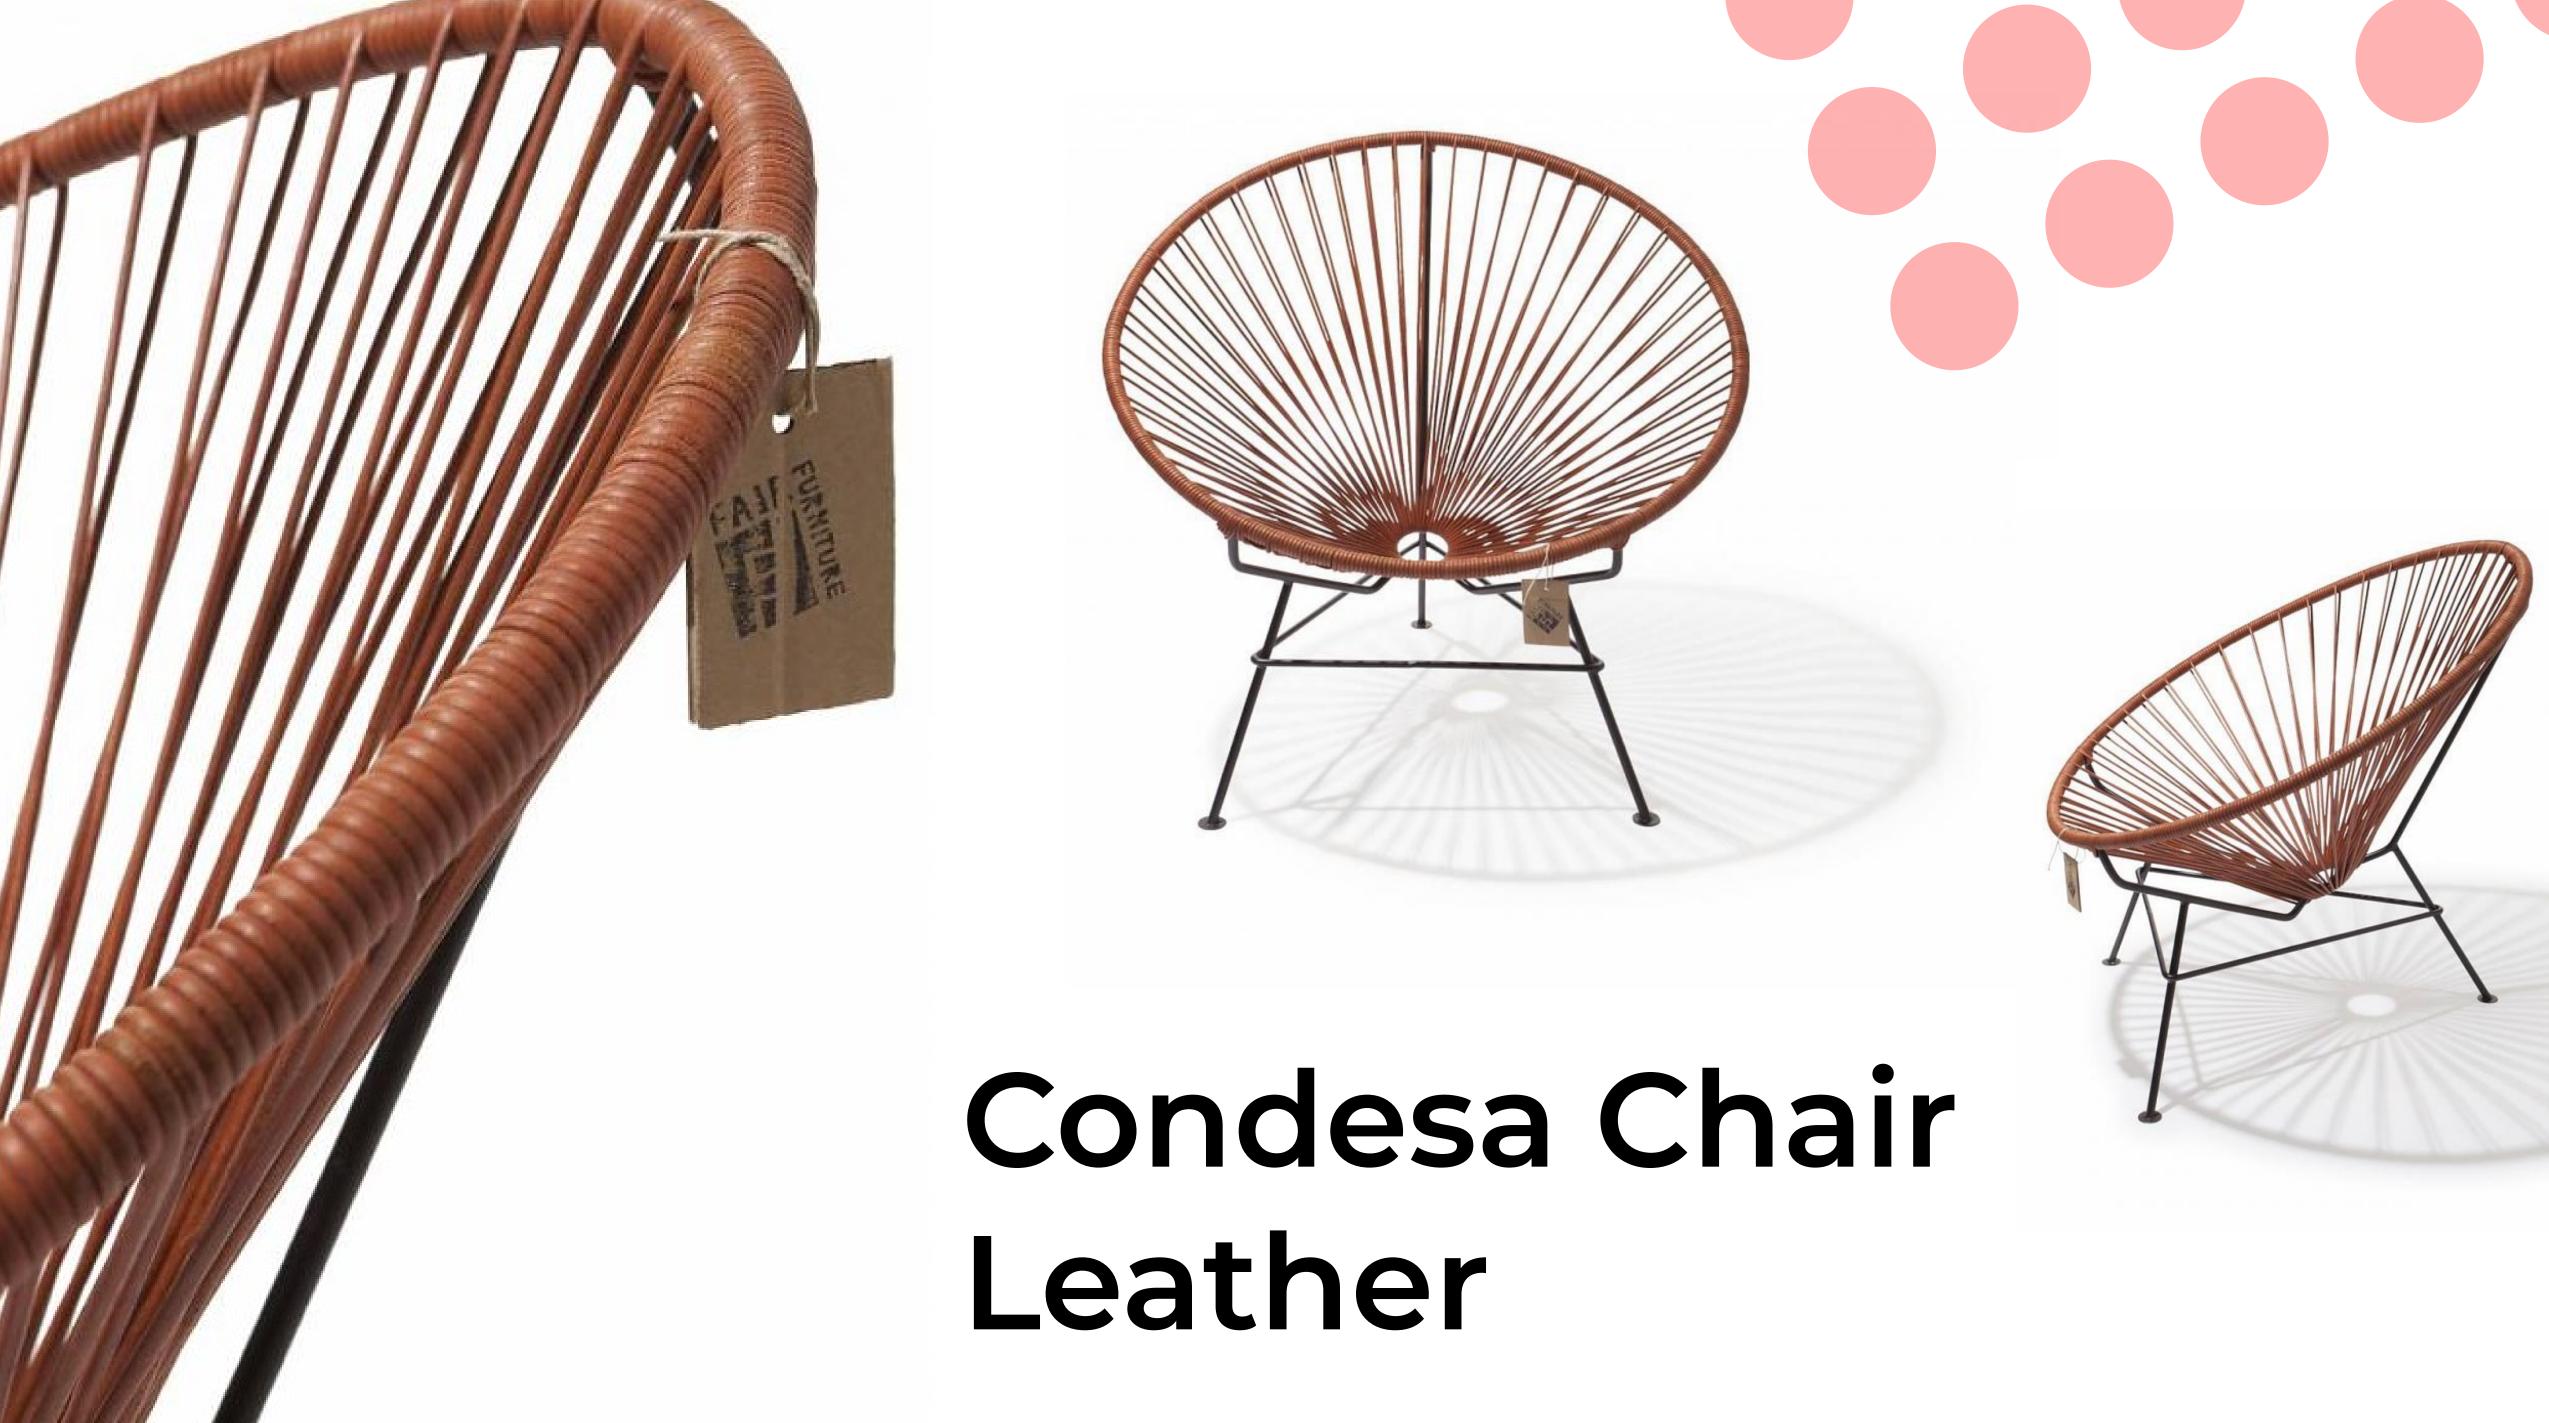

# Acapulco Chair Leather

## Acapulco Leather

This Acapulco chair is definitely a favorite if you are looking for elegance and authenticity. It retains the original shape and is hand-woven with high-quality natural leather, offering softness and flexibility. An original and exclusive item for any interior.

The leather cords offer a warm feeling and ensure adequate support and a comfortable seat.