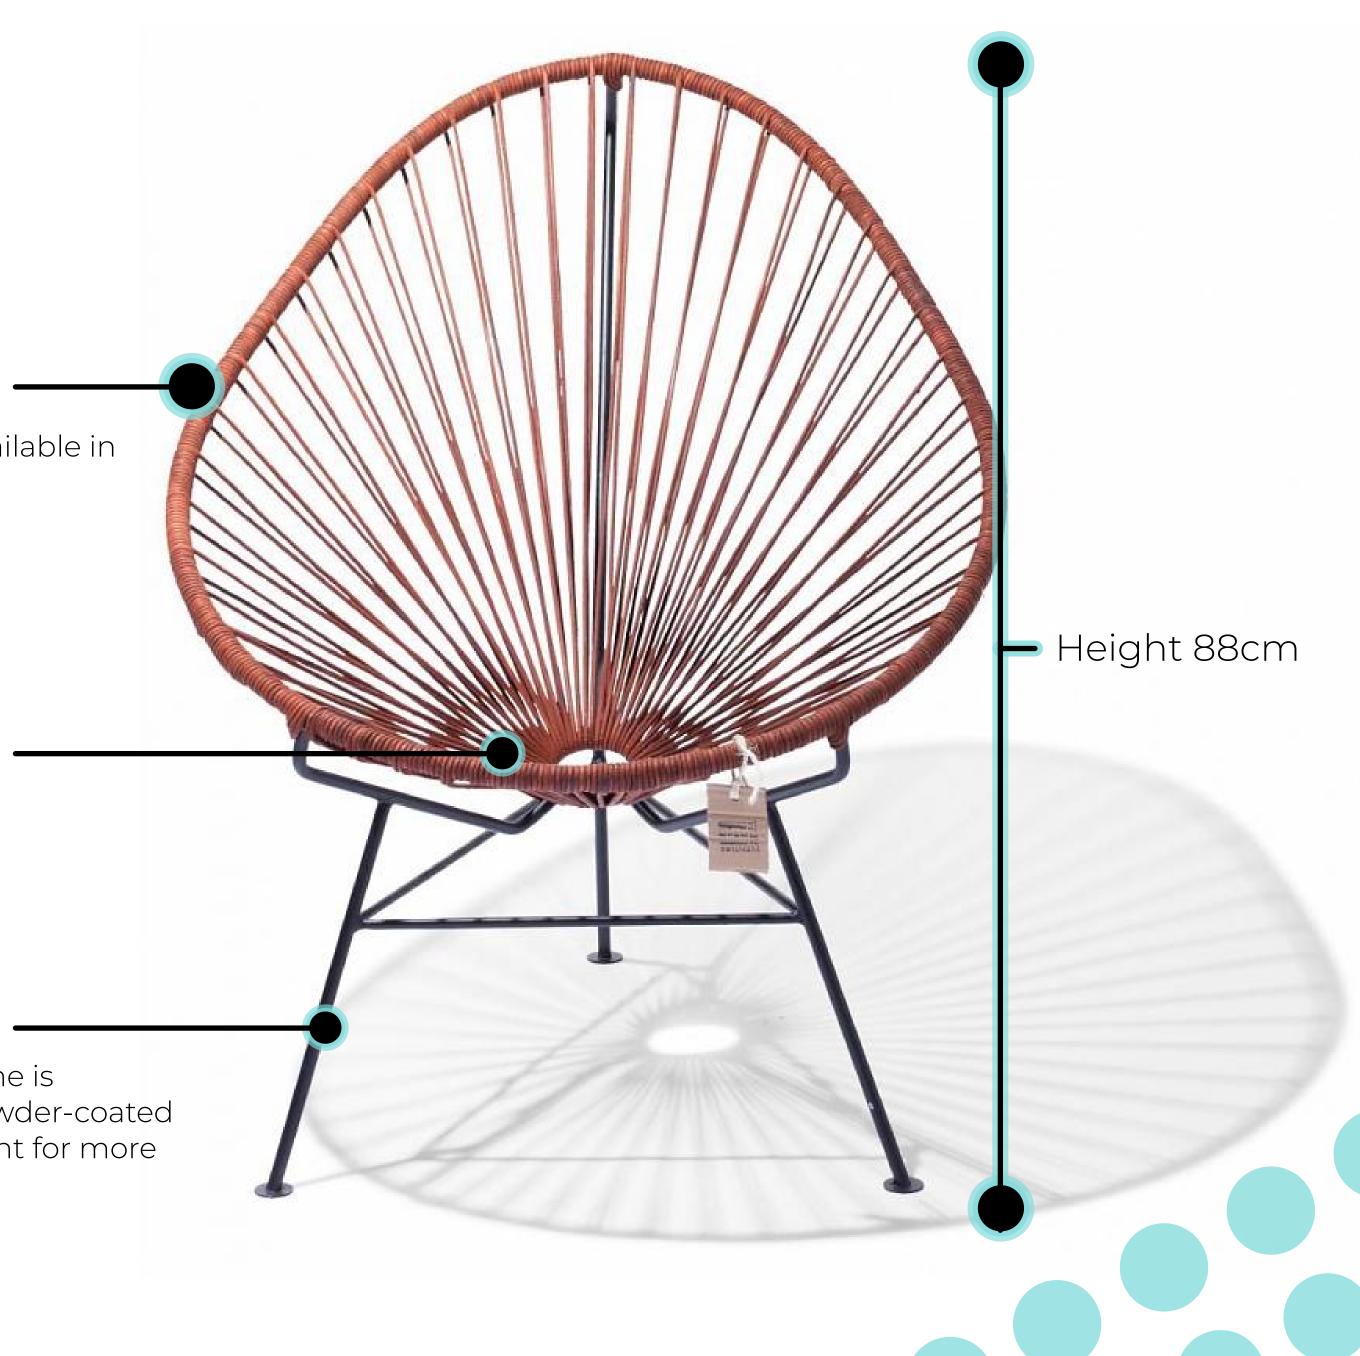

## Acapulco Leather

This Acapulco chair is definitely a favorite if you are looking for elegance and authenticity. It retains the original shape and is hand-woven with high-quality natural leather, offering softness and flexibility. An original and exclusive item for any interior.

The leather cords offer a warm feeling and ensure adequate support and a comfortable seat.

### Leather

Natural leather, available in black and brown

### Handmade In Mexico

## Specifications

Dimensions

Weight

Seat Height SKU

### Mexico

75Wx88Hx96D 29.5"/34.6"/37.8" Inch Width/height/depth

: 8.2 Kg (18LBS)

37cm (14.6" inch) ACA/LN1/.....

## Solid Steel