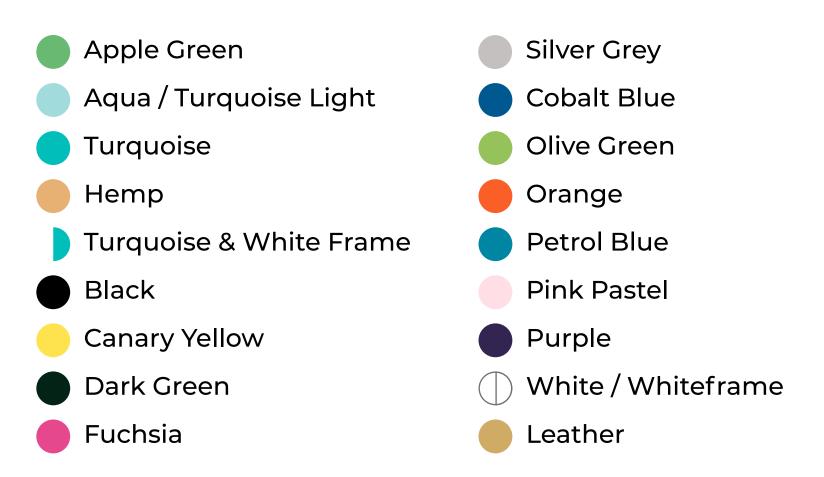

## Available in :

## Materials :

This original Mexican Acapulco chair is made with recycled PVC as much as possible. The PVC cords are resistant to temperatures from -18°C to +80°C and direct sunlight, contain anti-oxidants and are free of phthalates.

This not only ensures that the chair is less harmful to our environment, but also makes it suitable for both indoor and outdoor use!

Violet / Wine

## Frames available in Black, White and Stainless Steel