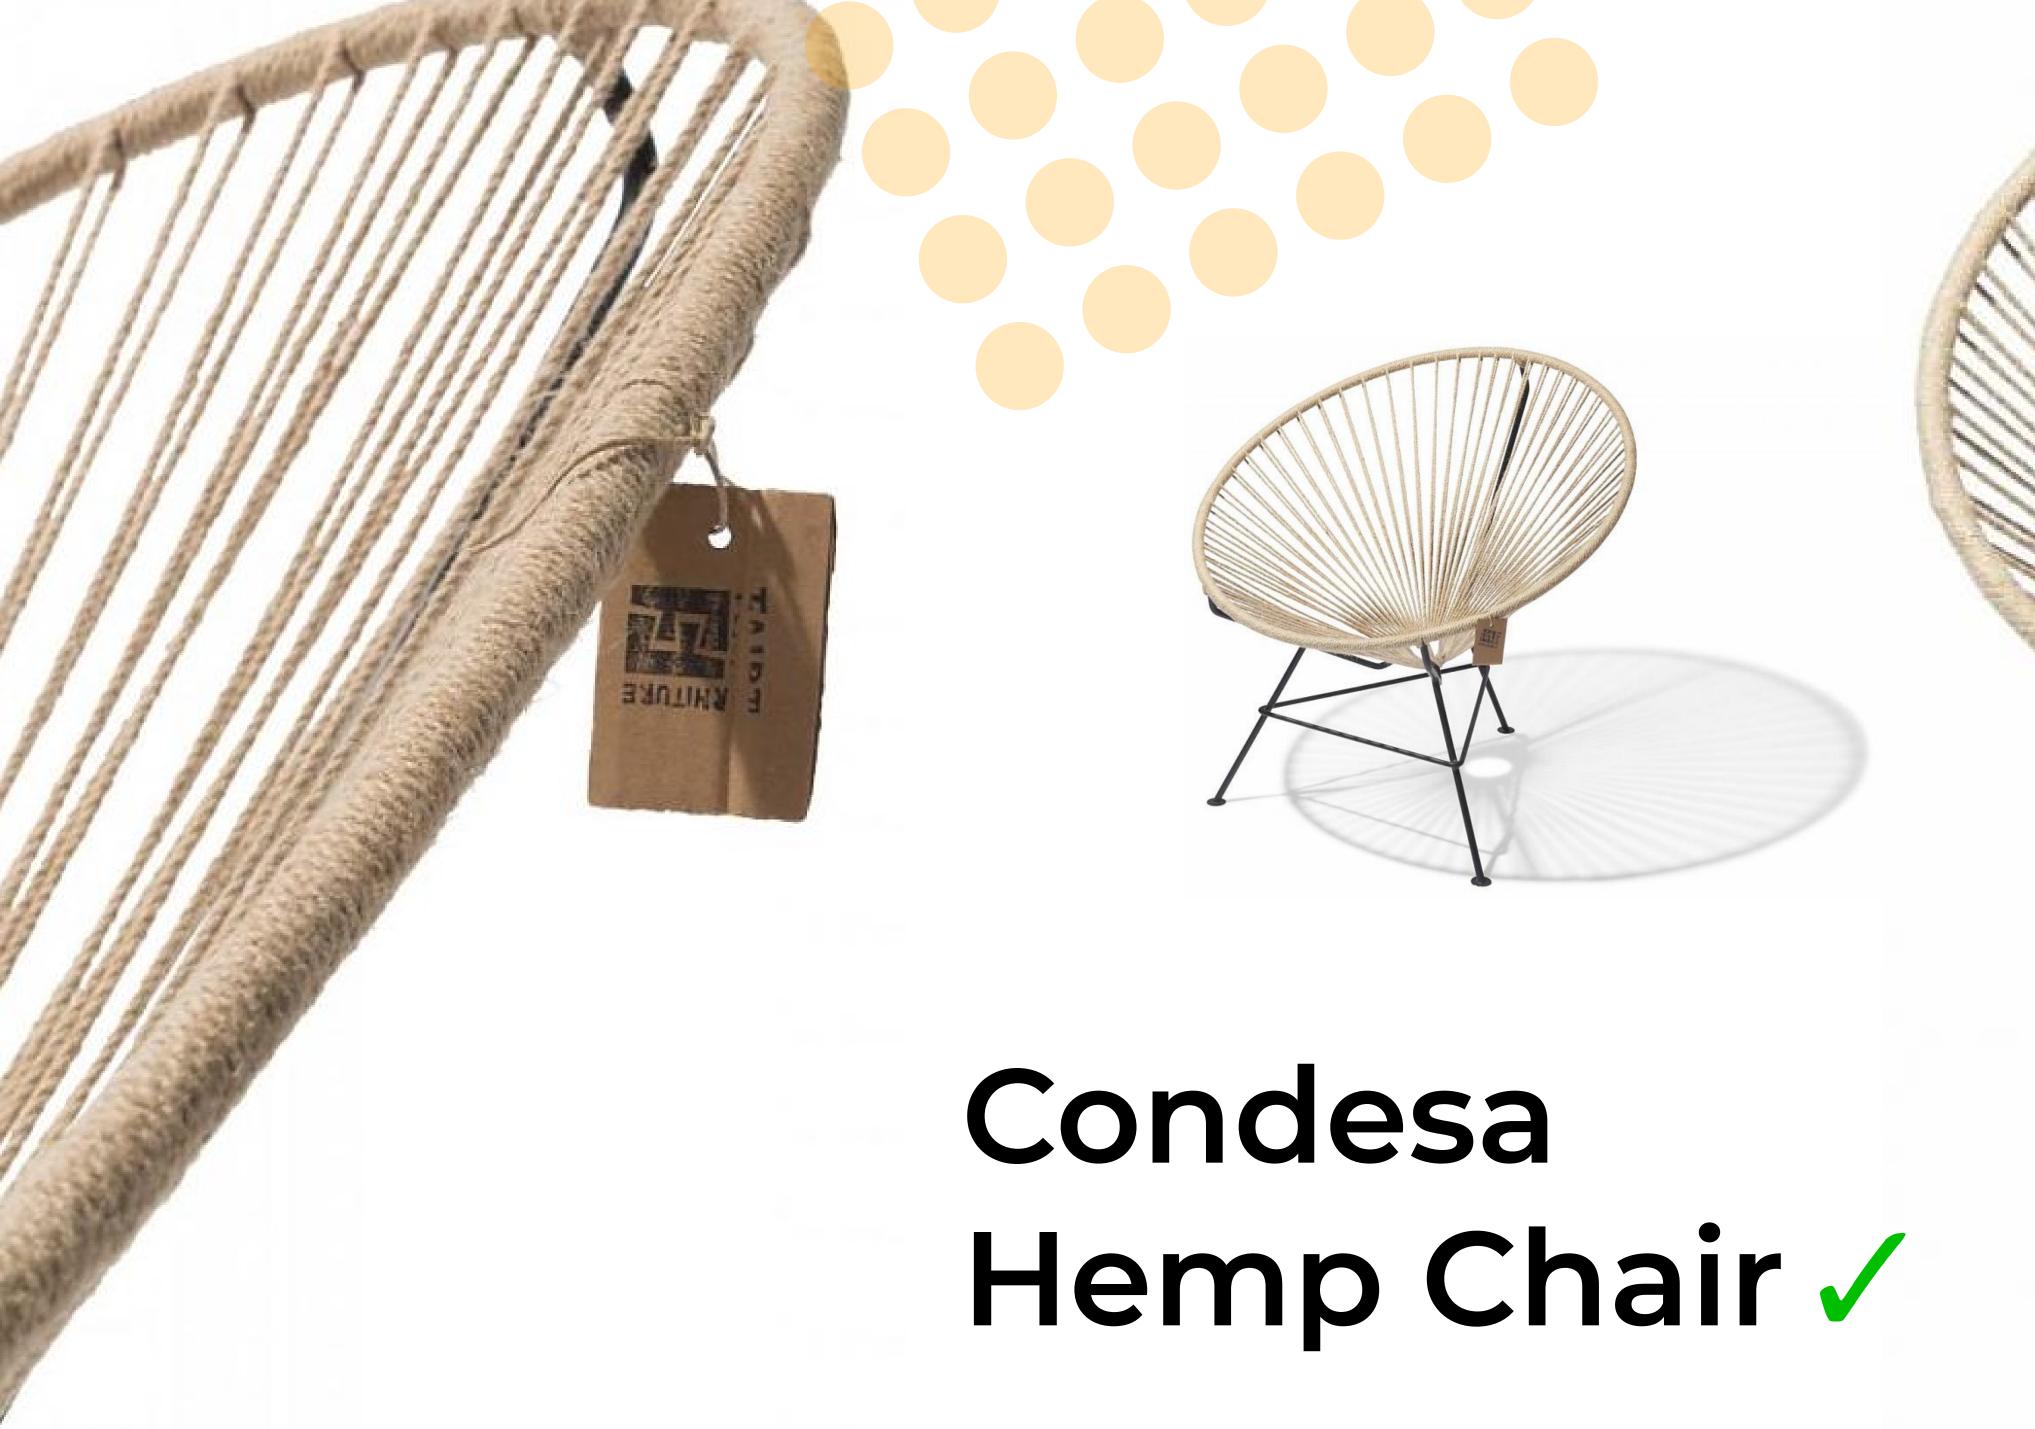

## Condesa Hemp Chair

This hemp chair is the perfect complement to any space you want to give a harmonious touch of design with a sustainable use of Mother Nature. Hemp is moderately suitable for outdoor use and feels soft and comfortable.

The seat is comfortable due to the soft and slightly flexible hemp fiber.

## Condesa Hemp Chair

## Available in :

Light Brown Hemp with Black Frame