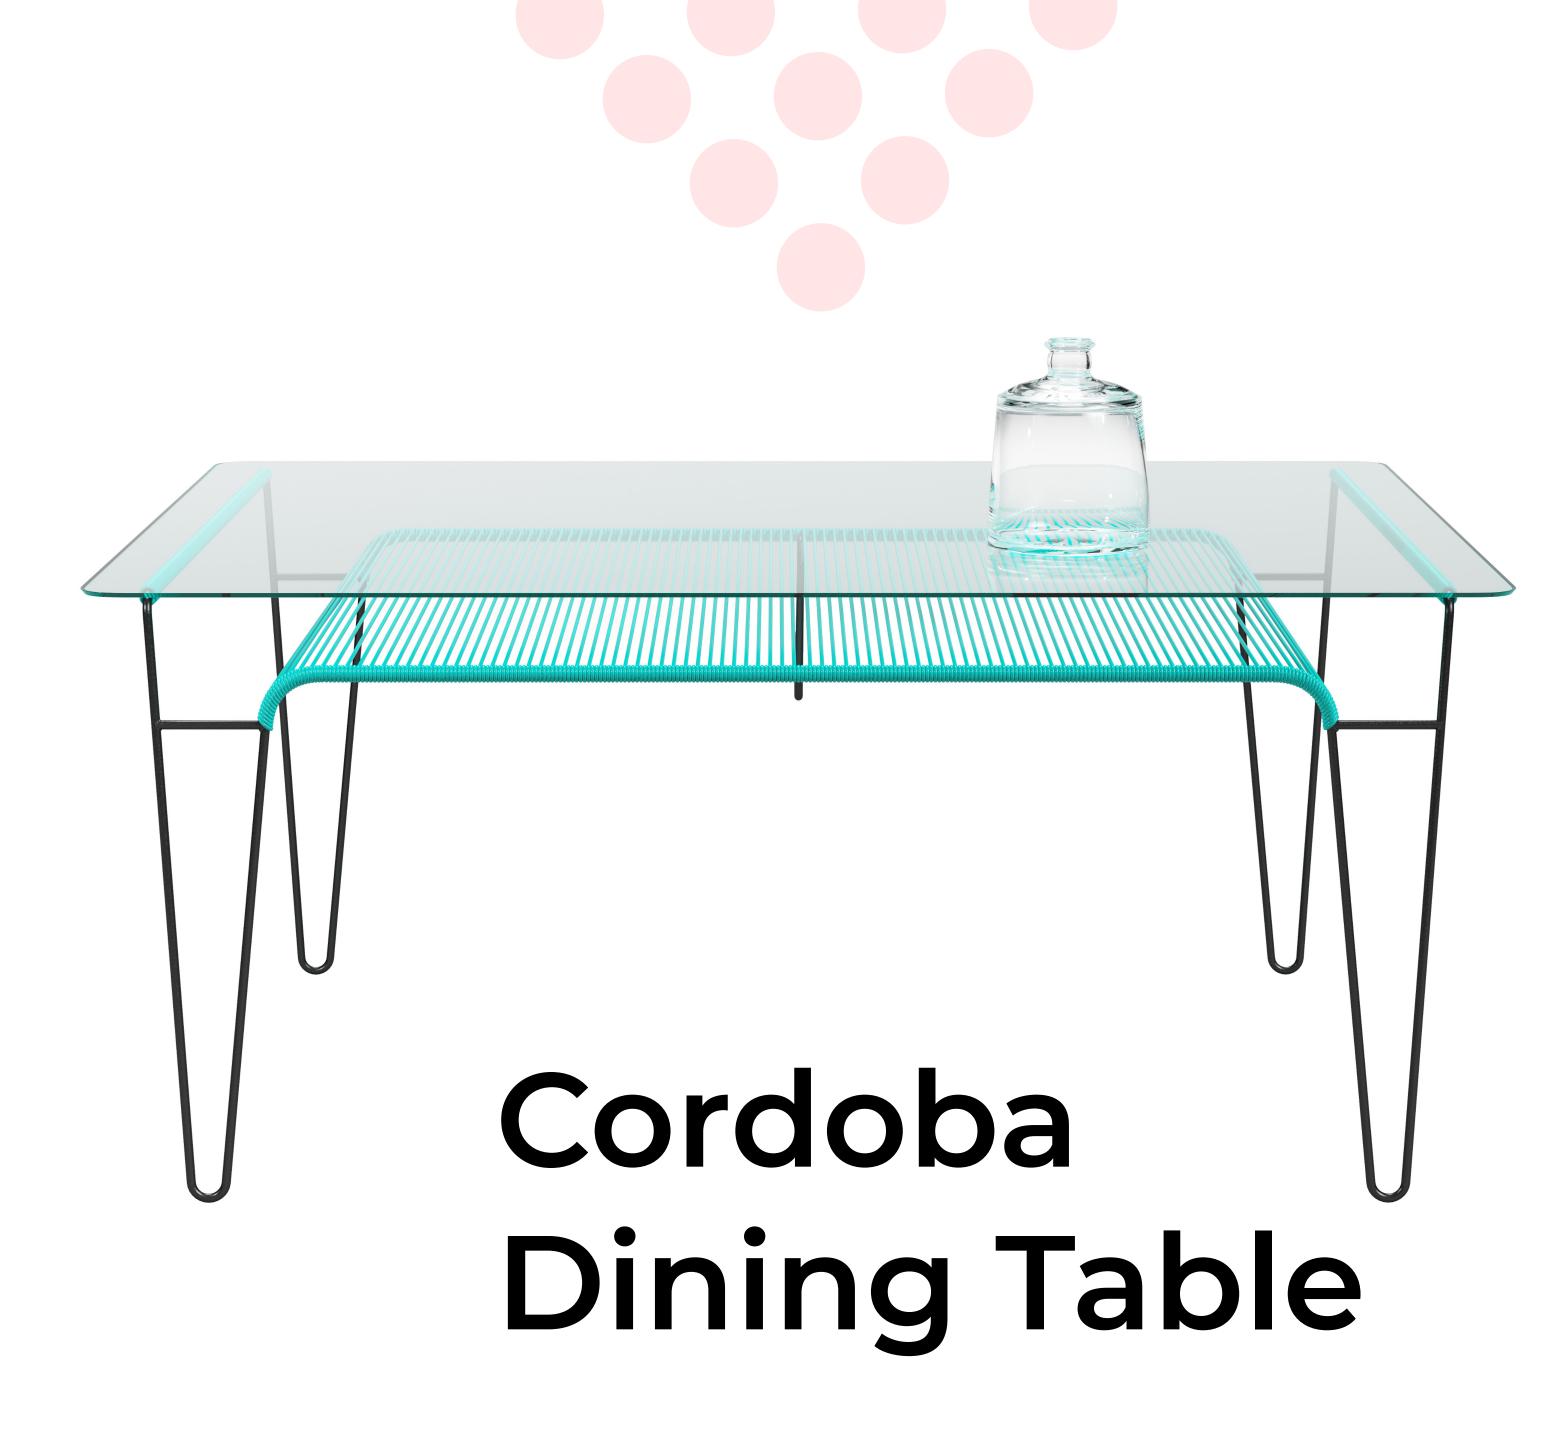

## Cordoba Dining Table

The Cordoba table can be used as dining table but also suits office or meeting room.

Easily fits 4 dining chairs (model Rosarito or Polanco).

#### Available in :

**Black Glass** 

Tzalam

**Corten Steel** 

AVAILABLE ALSO IN WHITE FRAME