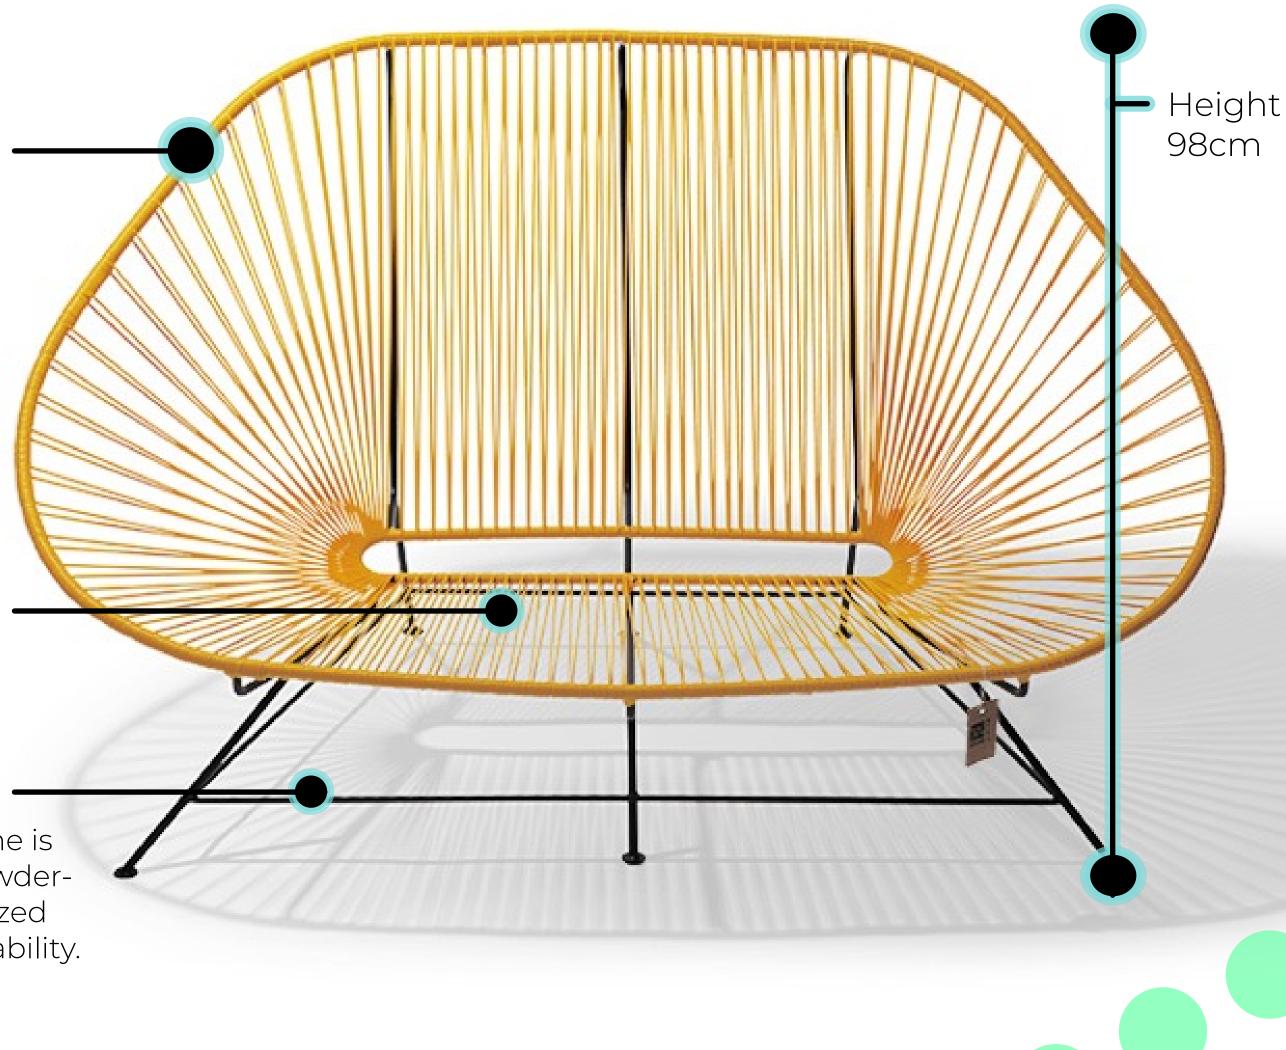

## Specifications

| Mexico                                                           |
|------------------------------------------------------------------|
| 162W/98H/110D cm<br>63.8"/38.6"/43.3" inch<br>Width/height/depth |
| 20kg (44lbs)                                                     |
| 35cm (13.8")                                                     |
| ACA/2S/NG                                                        |
|                                                                  |