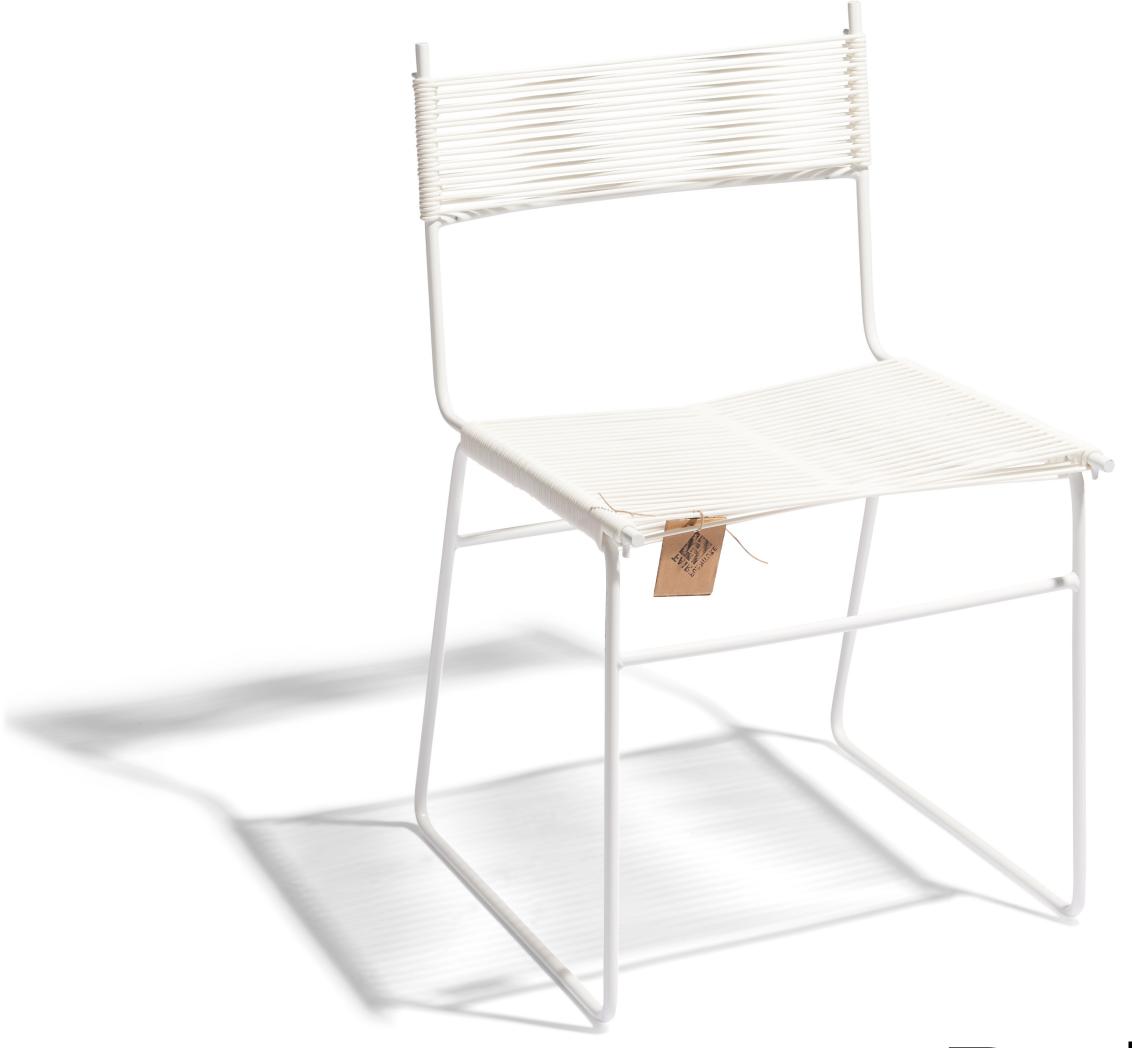

# Condesa Chair White Frame

## Condesa White Frame

The white frame Condesa chair creates a fresh look for your indoor or outdoor spaces. Can be combined perfectly with some colorful accessories.