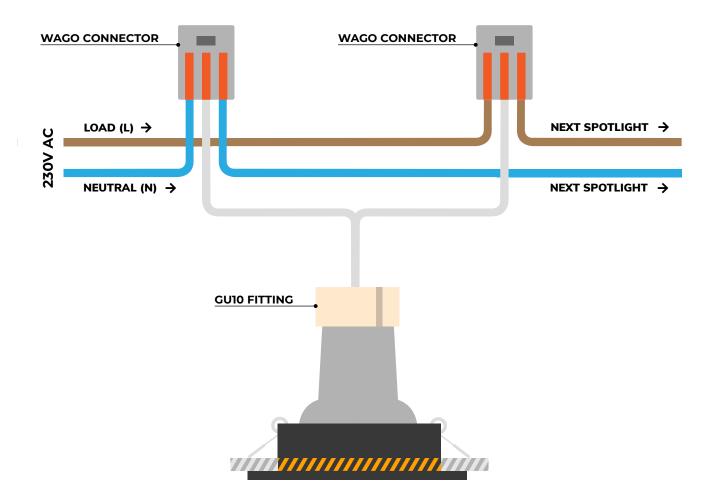

# **GU10 230V AC WIRING DIAGRAM**

Always turn off the power before starting the installation. When in doubt: consult a professional or contact www.into-led.com

#### STEP 2:

Connect the GU10 fitting to the power according to the diagram on the front of this card.

**Important:** The wires of the GU10 fitting should be stripped for about 11mm.