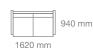

## HOLD

**DESIGNED BY 365° NORTH** 

## **TECHNICAL SPECIFICATIONS**

STRUCTURE INTERIOR Frame made of solid wood and MDF with nozag spring system.

STRUCTURE PADDING High resilient variable density polyurethane foam.

> **SEAT** High resilient variable density polyurethane foam. Wrap of fibre-fill on top.

**BACK** Down/feather & ball fibres in a downproof cambric and divided into channels.

**COVER** Fixed.

**LEGS** Natural oak.

**MAINTENANCE** We recommend shaking and fluffing-up the cushions regularly to maintain the shape. This should be done after removing the cushions from the structure for improved air

circulation. For maintenance of fabric and leather, please contact your retailer.



## 3 SEATER 2.5 SEATER **2 SEATER**

940 mm 2150 mm