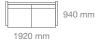

## HOLD

**DESIGNED BY 365° NORTH** 

## **TECHNICAL SPECIFICATIONS**

STRUCTURE INTERIOR Frame made of solid wood and MDF with nozag spring system.

STRUCTURE PADDING High resilient variable density polyurethane foam.

> **SEAT** High resilient variable density polyurethane foam. Wrap of fibre-fill on top.

**BACK** Down/feather & ball fibres in a downproof cambric and divided into channels.

**COVER** Fixed.

**LEGS** Natural oak.

**MAINTENANCE** We recommend shaking and fluffing-up the cushions regularly to maintain the shape. This should be done after removing the cushions from the structure for improved air

circulation. For maintenance of fabric and leather, please contact your retailer.



## 3 SEATER 2.5 SEATER **2 SEATER**

940 mm 2150 mm