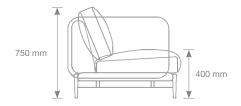

## **TECHNICAL SPECIFICATIONS**

STRUCTURE INTERIOR Frame made of solid wood and MDF with nozag spring system.

STRUCTURE PADDING High resilient variable density polyurethane foam.

> **SEAT** High resilient variable density polyurethane foam. Wrap of fibre-fill on top.

**BACK** Down/feather & ball fibres in a downproof cambric and divided into channels.

**COVER** Fixed.

**LEGS** Natural oak.

**MAINTENANCE** We recommend shaking and fluffing-up the cushions regularly to maintain the shape. This should be done after removing the cushions from the structure for improved air