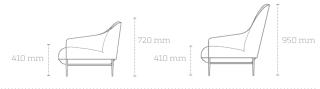

| CHILL          |                 |       | Design by 365° North |
|----------------|-----------------|-------|----------------------|
| CHAIR LOW BACK | CHAIR HIGH BACK | STOOL |                      |