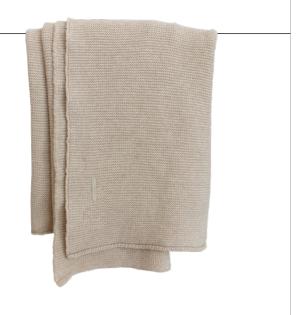

## BRIGHT SIDE

Available as Throw

Design Frankly Amsterdam
Size 140x180 cm

Technique Knitted

Color design Frankly Amsterdam

Material 75% Virgin wool 25% Cashmere Advantages + great warmth & durability

> + strong & high quality yarn + easy care & stain resistant

Finished with a knitted edge and our logo in the front corner. 140x180 cm. Available in 4 classic colors. Made in Europe.