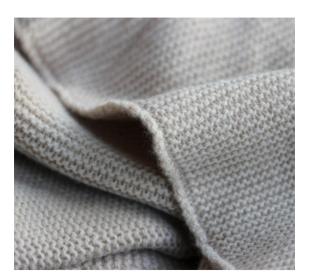

+ naturally antibacterial

 $\boldsymbol{+}$  very soft & sensitive to the skin

+ durable and long lasting

+ suited for all seasons

+ 100% natural and made in Europe

Care-instructions

With a mix of Virgin wool and Cashmere, this throw was knitted into a simple yet fine product. The cashmere gives the throw a fine, soft touch, while the wool ensures maximum resilience. The wool also gives the throw a rich thickness, and makes sure to keep you warm in winter, and breathable during warm summer time.

Finished with a knitted edge and our logo in the front corner. 140x180 cm. Available in 4 classic colors. Made in Europe.