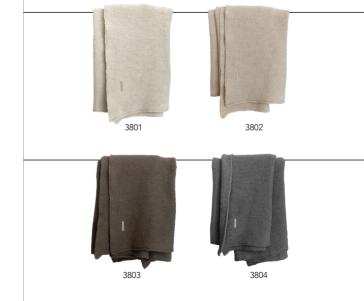

Finished with a knitted edge and our logo in the front corner. 140x180 cm. Available in 4 classic colors. Made in Europe.