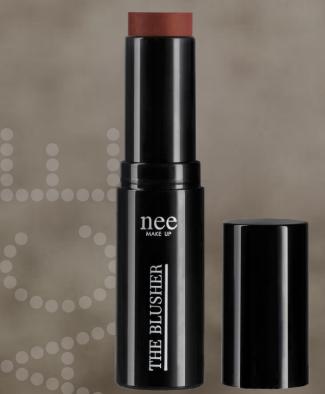

# THE BLUSHER illuminating

HIGHLIGHTER IN STICK WITH A SPARKLING GLOW EFFECT

LIGHT AND IMPALPABLE TEXTURE, VERY EASY TO BLEND

ITS INCREDIBLY CREAMY TEXTURE INSTANTLY ILLUMINATES
AND BRIGHTENS THE COMPLEXION

AN IDEAL COLOR FOR THE NEW SEASON

IT WARMS AND BRIGHTENS THE COMPLEXION

SPECTACULAR RESULT, MAXIMUM HYDRATION

A HINT OF COLOR ON THE CHEEKS WILL IMMEDIATELY MAKE YOU FEEL GLAMOROUS!

A NEW TEXTURE FOR THE FALL-WINTER VERSION THE OF BLUSHER

EXTRAORDINARY GLOW EFFECT, SCULPTS THE FEATURES AND MAKES THE FACE SHINE WITH ELEGANCE

INCREDIBLY TRANSPARENT AND HYDRATING TEXTURE - EASY TO BLEND -SECOND SKIN EFFECT

NEW MINI EYE SHADOW TRIO PALETTE — DIFFERENT AND FABULOUS LOOKS