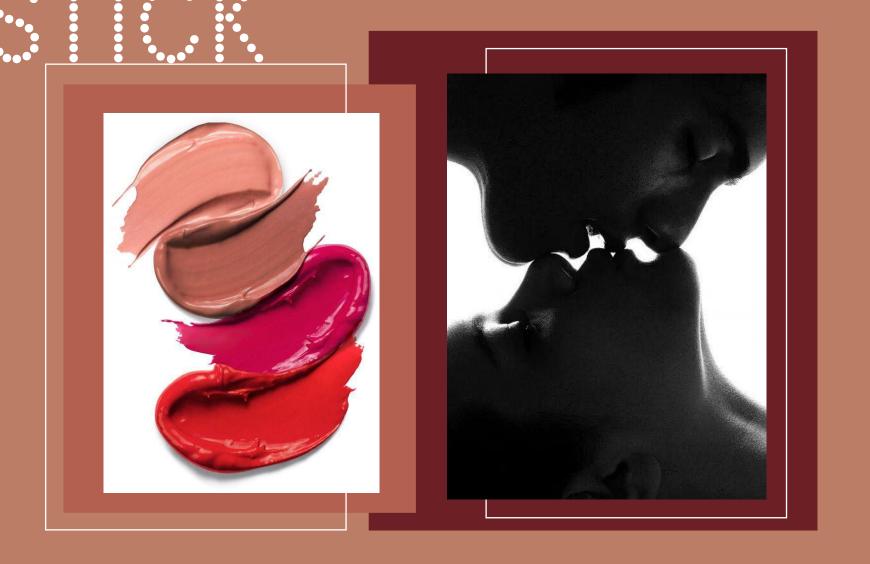

# WHEN YOU WEAR THE LIPSTICK IT MUST STEAL THE

IN ALL ITS SHADES IS ALWAYS A TREE IN EACH OF THE INC.

TO ALTERNATE TO

WATERPROOF EFFECT. TESTED ENDURANCE GUARANTEED UP TO 24 HOURS

INSPIRED BY THE COLORS OF THE EARTH

LIPSTICK WITH AN ULTRA SENSORY TEXTURE, A CUDDLE OF BEAUTY AND HYDRATION FOR THE LIPS

**NEW CHOCOLATE NUANCE — SEMI TRANSPARENT** 

THE COLOR MELTS INSTANTLY, BRIGHTENING THE SMILE

THE MIX OF LIGHT AND PRECIOUS OILS IN THE FORMULA GIVES A BRILLIANT FINISH AND LONG-LASTING COMFORT

**DELICATE AND DELICIOUS SCENT** 

**MULTI-FUNCTION BRUSH** 