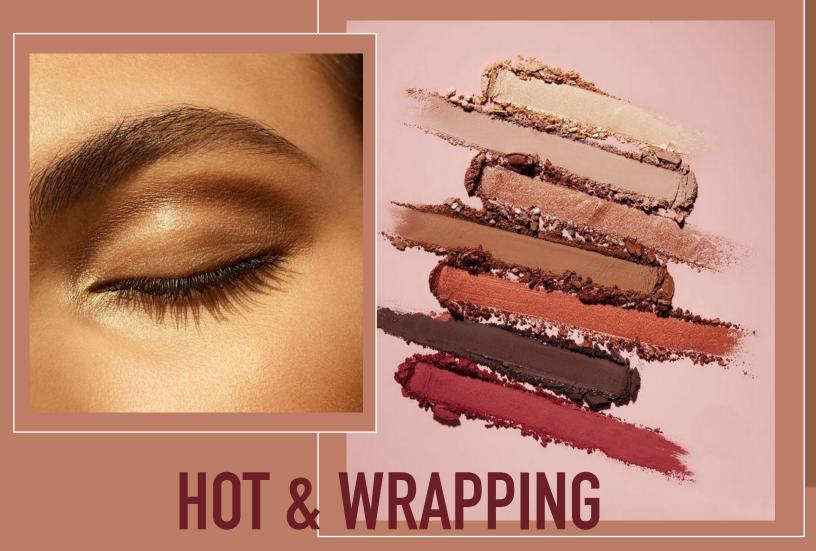

## ILLUMINATED BY VELVETY EYESHADOWS IN BROWN TONES

WET & DRY USE

AN INTENSE BROWN THAT MAXIMIZES THE LOOK

HIGHLY PIGMENTED FORMULA

ITS CREAMY AND SMOOTH MINE GIVE PRECISE AND PERFECT LINES

EASY TO BLEND BOTH ALONG THE UPPER EYELASH LINE AND IN THE WATERLINE