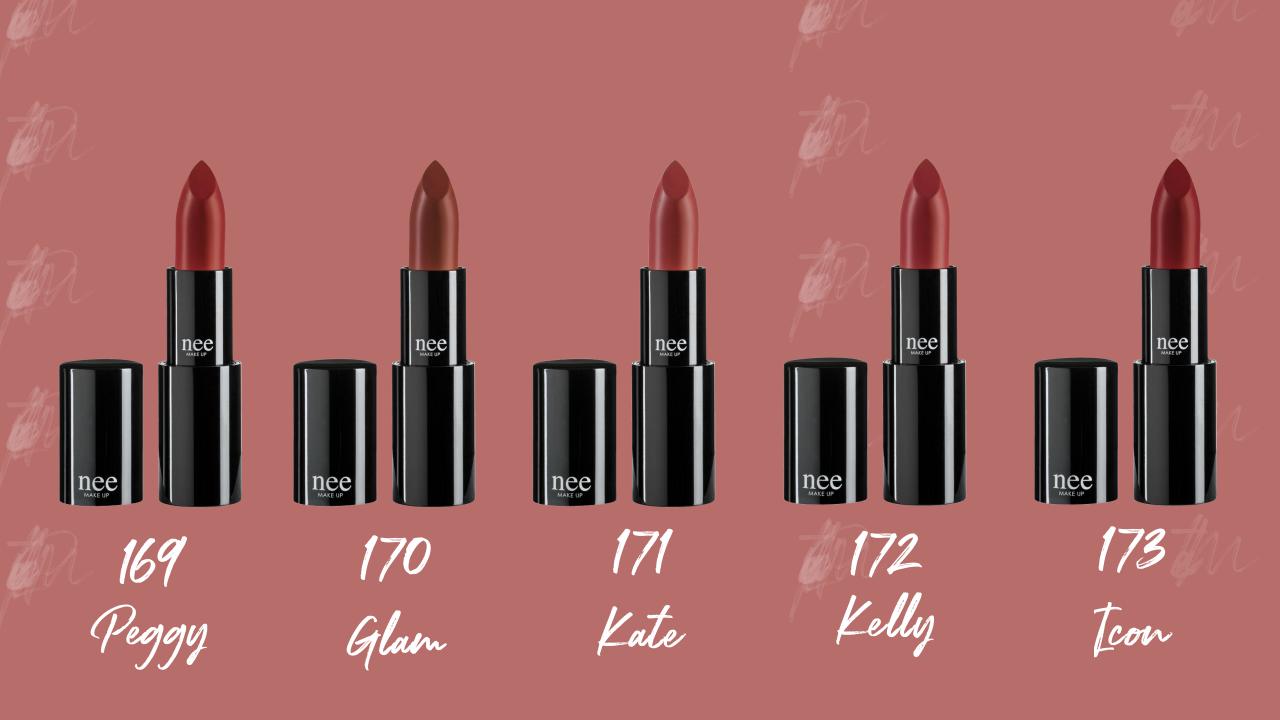

# WHEN YOU WEAR THE LIPSTICK IT MUST STEAL THE

IN ALL ITS SHADES IS ALWAYS A TREE IN EACH OF THE INC.

TO ALTERNATE TO