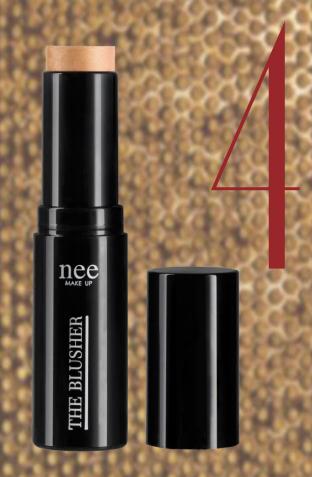

# THE BLUSHER illuminating

HIGHLIGHTER IN STICK WITH A SPARKLING GLOW EFFECT

LIGHT AND IMPALPABLE TEXTURE, VERY EASY TO BLEND

ITS INCREDIBLY CREAMY TEXTURE INSTANTLY ILLUMINATES
AND BRIGHTENS THE COMPLEXION

WET FINISH IN APPLICATION, COMPLETELY TRANSPARENT AND UNIFORM