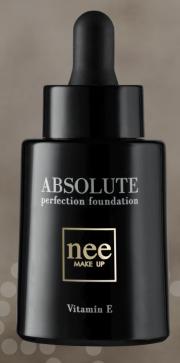

#### INSPIRED BY THE COLORS OF THE EARTH

ABSOLUTE Derfection foundation

nee MAKE UP

Vitamin E

ABSOLUTE FOUNDATION WARM BEIGE

EYESHADOW TRIO SOPHI

SUPER STAY EYE KAJAL 24H EBONY

CHUBBY STICK CHOCOLATE

AN IDEAL COLOR FOR THE NEW SEASON

IT WARMS AND BRIGHTENS THE COMPLEXION

SPECTACULAR RESULT, MAXIMUM HYDRATION

A HINT OF COLOR ON THE CHEEKS WILL IMMEDIATELY MAKE YOU FEEL GLAMOROUS!

A NEW TEXTURE FOR THE FALL-WINTER VERSION THE OF BLUSHER