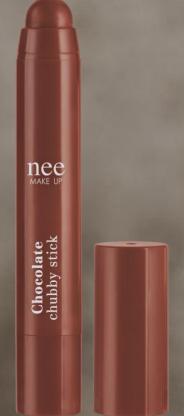

WATERPROOF EFFECT. TESTED ENDURANCE GUARANTEED UP TO 24 HOURS

INSPIRED BY THE COLORS OF THE EARTH

LIPSTICK WITH AN ULTRA SENSORY TEXTURE, A CUDDLE OF BEAUTY AND HYDRATION FOR THE LIPS

**NEW CHOCOLATE NUANCE — SEMI TRANSPARENT** 

THE COLOR MELTS INSTANTLY, BRIGHTENING THE SMILE

THE MIX OF LIGHT AND PRECIOUS OILS IN THE FORMULA GIVES A BRILLIANT FINISH AND LONG-LASTING COMFORT

**DELICATE AND DELICIOUS SCENT** 

**MULTI-FUNCTION BRUSH** 