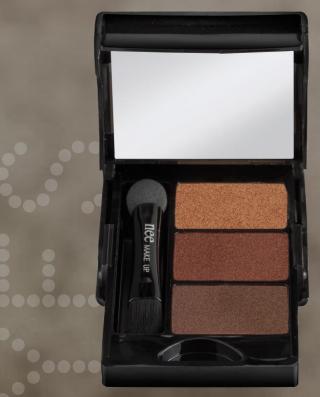

EXTRAORDINARY GLOW EFFECT, SCULPTS THE FEATURES AND MAKES THE FACE SHINE WITH ELEGANCE

INCREDIBLY TRANSPARENT AND HYDRATING TEXTURE - EASY TO BLEND -SECOND SKIN EFFECT

NEW MINI EYE SHADOW TRIO PALETTE — DIFFERENT AND FABULOUS LOOKS

VELVETY TEXTURE REMAINS FLAWLESS AND IN PLACE ALL DAY

BRIGHT AND GLOW SHADES BLEND PERFECTLY WITH EACH OTHER TO ADAPT TO ANY COMPLEXION TYPE AND BRIGHTEN THE LOOK

IDEAL TO CREATE MODULAR LOOKS, PERFECT TO SHOW OFF AT ANY OCCASION