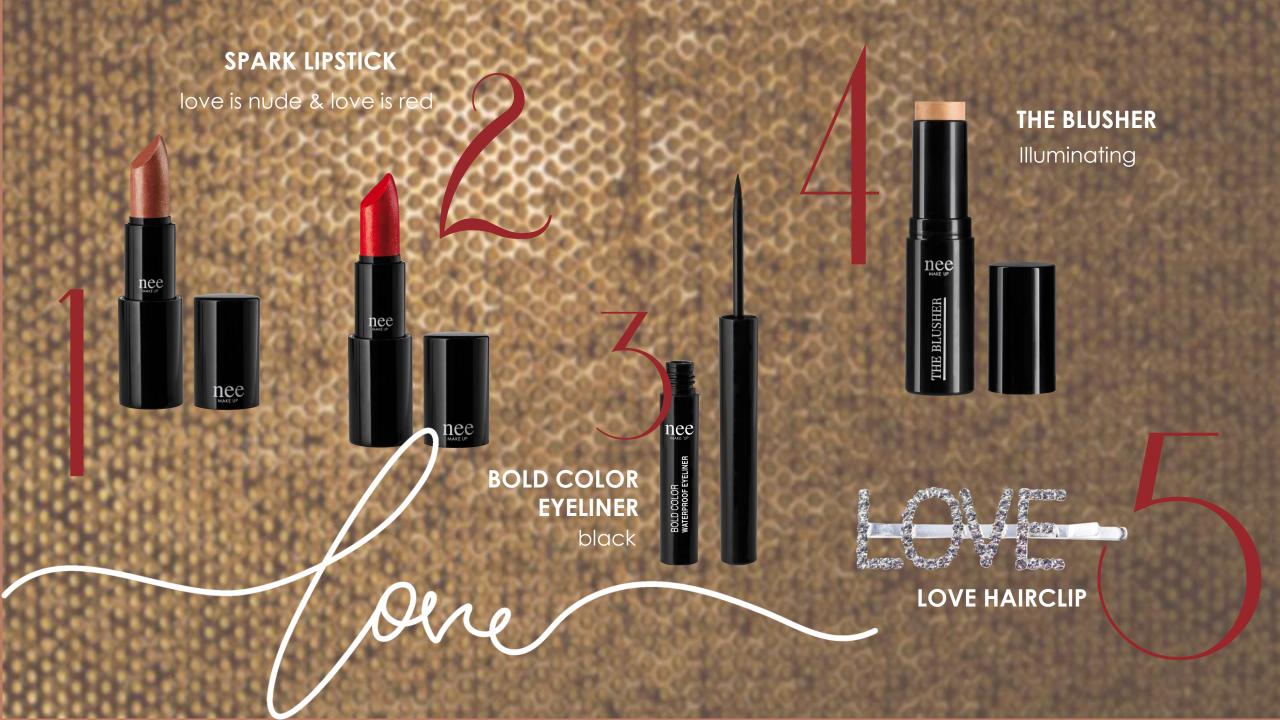

#### THE NEW NEE COLLECTIONS FOR THE SEASON

#### INSPIRED BY THE COLORS OF THE EARTH

ABSOLUTE Derfection foundation

nee MAKE UP

Vitamin E

ABSOLUTE FOUNDATION WARM BEIGE

EYESHADOW TRIO SOPHI

SUPER STAY EYE KAJAL 24H EBONY

CHUBBY STICK CHOCOLATE

AN IDEAL COLOR FOR THE NEW SEASON

IT WARMS AND BRIGHTENS THE COMPLEXION

SPECTACULAR RESULT, MAXIMUM HYDRATION

A HINT OF COLOR ON THE CHEEKS WILL IMMEDIATELY MAKE YOU FEEL GLAMOROUS!

A NEW TEXTURE FOR THE FALL-WINTER VERSION THE OF BLUSHER

EXTRAORDINARY GLOW EFFECT, SCULPTS THE FEATURES AND MAKES THE FACE SHINE WITH ELEGANCE

INCREDIBLY TRANSPARENT AND HYDRATING TEXTURE - EASY TO BLEND -SECOND SKIN EFFECT

NEW MINI EYE SHADOW TRIO PALETTE — DIFFERENT AND FABULOUS LOOKS

# THE BLUSHER illuminating

HIGHLIGHTER IN STICK WITH A SPARKLING GLOW EFFECT

LIGHT AND IMPALPABLE TEXTURE, VERY EASY TO BLEND

ITS INCREDIBLY CREAMY TEXTURE INSTANTLY ILLUMINATES
AND BRIGHTENS THE COMPLEXION

#### LOVE HAIRCLIP

INFLUENCERS, STARS AND CATWALKS
FROM ALL OVER THE WORLD HAVE
ALREADY DECLARED THEM THE STARS OF
THE SEASON'S HAIR LOOKS

and... YOU CANNOT DO WITHOUT IT!