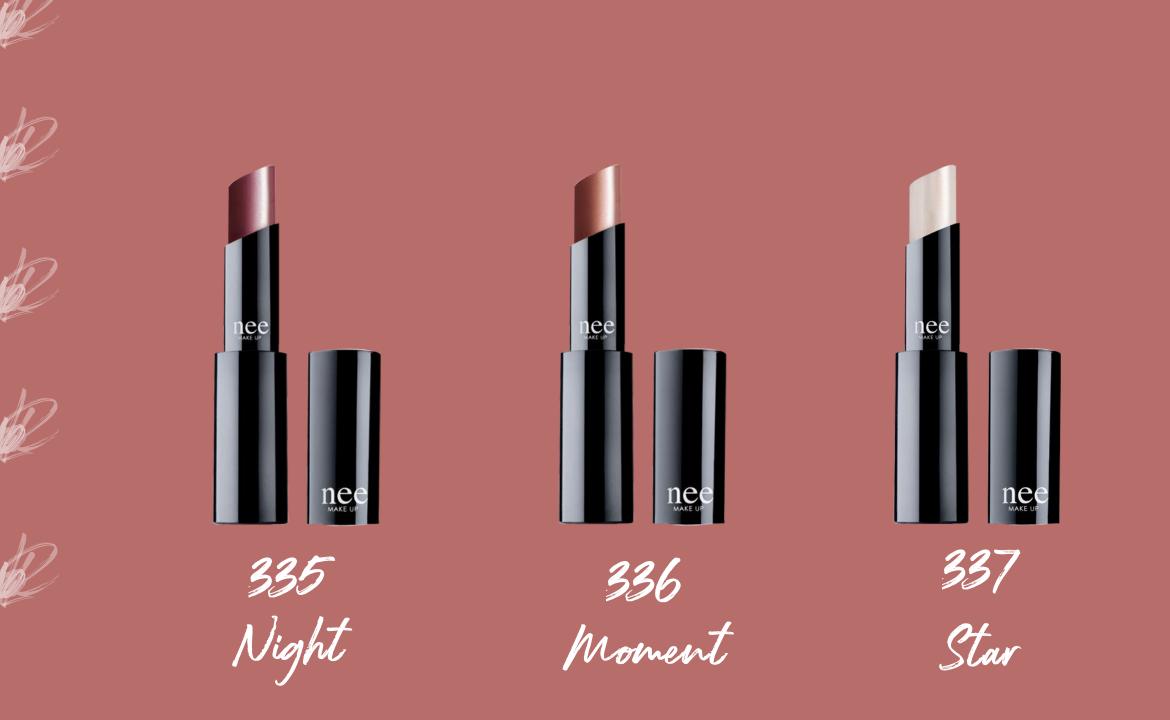

# WHEN YOU WEAR THE LIPSTICK IT MUST STEAL THE

IN ALL ITS SHADES IS ALWAYS A TREE IN EACH OF THE INC.

TO ALTERNATE TO