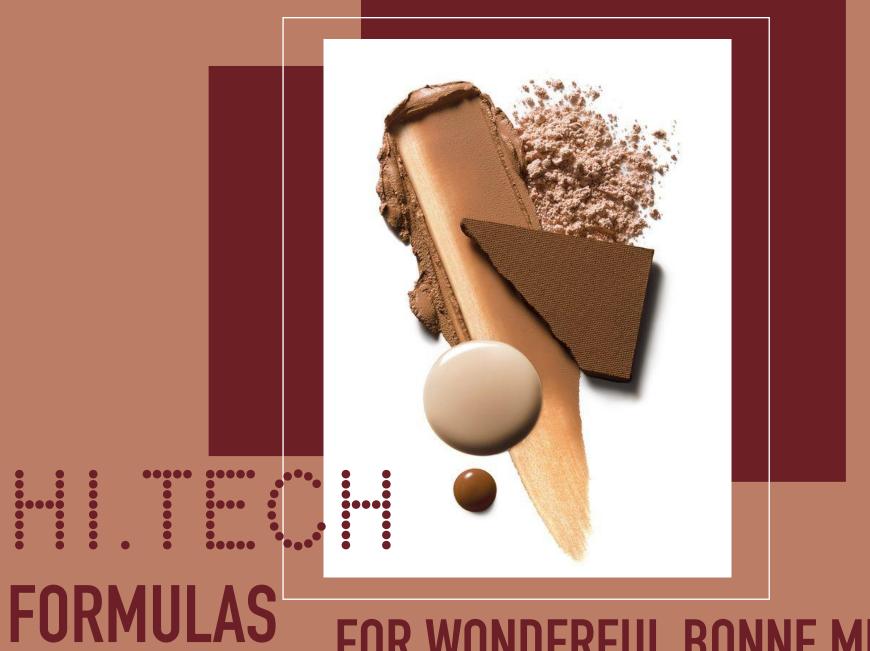

#### MUST HAVE TRENDS AND STYLES FOR THE NEW SEASON

2019|20

FOR WONDERFUL BONNE MINE EFFECTS

AN IDEAL COLOR FOR THE NEW SEASON

IT WARMS AND BRIGHTENS THE COMPLEXION

SPECTACULAR RESULT, MAXIMUM HYDRATION

A HINT OF COLOR ON THE CHEEKS WILL IMMEDIATELY MAKE YOU FEEL GLAMOROUS!

A NEW TEXTURE FOR THE FALL-WINTER VERSION THE OF BLUSHER

EXTRAORDINARY GLOW EFFECT, SCULPTS THE FEATURES AND MAKES THE FACE SHINE WITH ELEGANCE

INCREDIBLY TRANSPARENT AND HYDRATING TEXTURE - EASY TO BLEND -SECOND SKIN EFFECT

NEW MINI EYE SHADOW TRIO PALETTE — DIFFERENT AND FABULOUS LOOKS