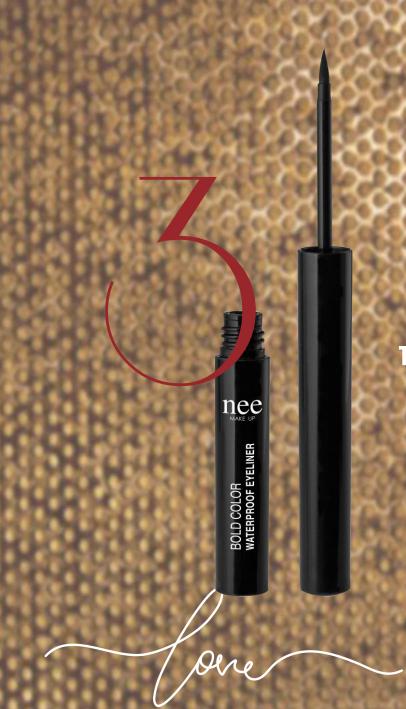

# BOLD COLOR black EYELINER

MODULAR, PRECISE AND SMOOTH STROKE

THE TECHNOLOGICAL AND SOFT APPLICATOR ALLOWS THE USE OF THE CORRECT AMOUNT OF PIGMENTAND A RAPID APPLICATION

RESISTS INTACT AND FLAWLESS FOR HOURS, IN ANY SITUATION WATERPROOF FORMULA