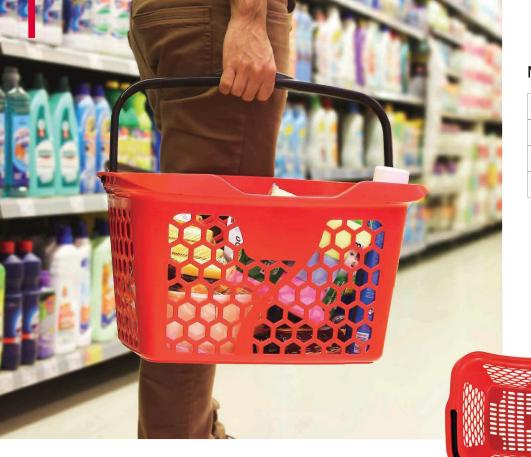

## B28 Handy

B28 is a light and very nestable hand basket with a capacity of 28 litres.

Made in the same style as the rest of the Polycart products, it has been designed having in mind the comfort of the user, with the Easy Hold ergonomic curves which reduce the effort of the buyer by letting the arm rest in a more natural position, closer to the body. It has a foldable handle with a retention system that avoids it from folding by itself. The handle offers a very comfortable grip.

It is an ideal basket for small stores, convenience stores and also for supermarkets. Thanks to its reduced size and nestability it is possible to place a good number of baskets anywhere in the store. It can be made in many different colours to match the corporate image of the brand.