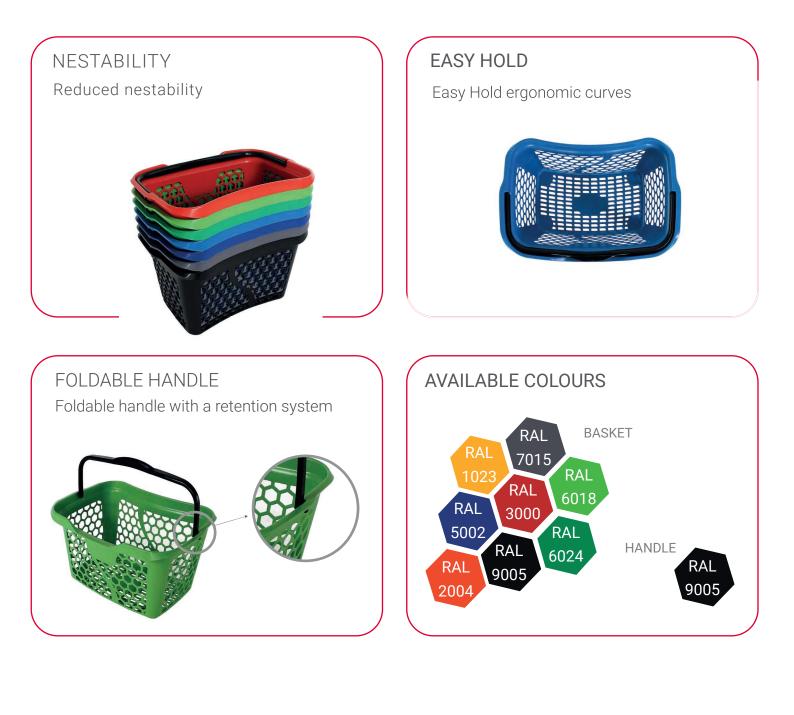

## B28 Handy

B28 is a light and very nestable hand basket with a capacity of 28 litres.

Made in the same style as the rest of the Polycart products, it has been designed having in mind the comfort of the user, with the Easy Hold ergonomic curves which reduce the effort of the buyer by letting the arm rest in a more natural position, closer to the body. It has a foldable handle with a retention system that avoids it from folding by itself. The handle offers a very comfortable grip.

It is an ideal basket for small stores, convenience stores and also for supermarkets. Thanks to its reduced size and nestability it is possible to place a good number of baskets anywhere in the store. It can be made in many different colours to match the corporate image of the brand.