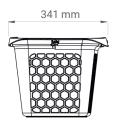

## MEASURES

| Length           | 341 mm. |
|------------------|---------|
| Width            | 490 mm. |
| Basket volume    | 28 I.   |
| Nesting distance | 30 mm.  |