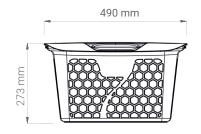

## MEASURES

| Length           | 341 mm. |
|------------------|---------|
| Width            | 490 mm. |
| Basket volume    | 28 I.   |
| Nesting distance | 30 mm.  |