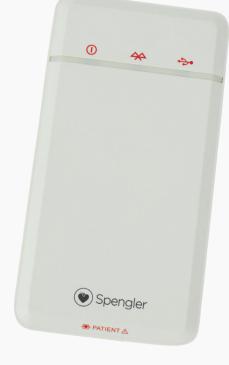

# ELECTROCARDIOGRAPH CARDIOMATE PC ECG

# **ELECTROCARDIOGRAPH** CARDIOMATE PC ECG

### MOBILE

Miniature and lightweight, generate an ECG with your laptop PC, smartphone\* or tablet\* (\*Bluetooth version only)