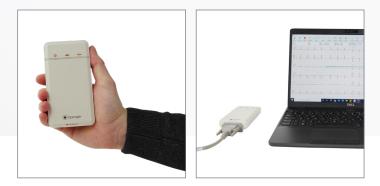

### MOBILE

Miniature and lightweight, generate an ECG with your laptop PC, smartphone\* or tablet\* (\*Bluetooth version only)

# ACCESSIBLE DATA

- ECG recording to PC and/or smartphone and tablet (Bluetooth version only) for easy transfer.
- Patient database and examination comparisons