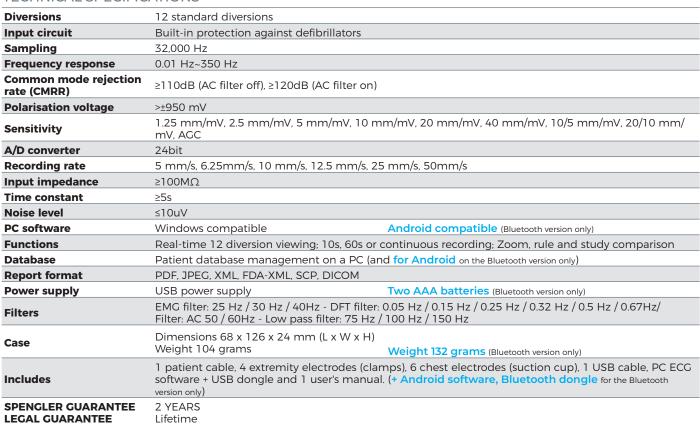

# **TECHNICAL SPECIFICATIONS**

**12 TRACK PRINTING** Desktop printer printing,

no more thermal paper!

| DESCRIPTION                 | REFERENCE |
|-----------------------------|-----------|
| Cardiomate PC ECG           | 260039    |
| Cardiomate PC ECG Bluetooth | 260040    |