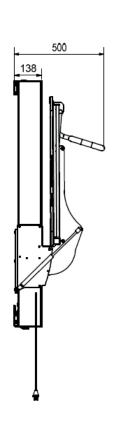

--------|-------------------------------|
| 40-30804 | Vario with side rail 120x70cm |
| 40-30806 | Vario with side rail 140x70cm |
| 40-30808 | Vario with side rail 160x70cm |
| 40-30810 | Vario with side rail 180x70cm |
| 40-30811 | Vario with side rail 190x70cm |

#### **ACCESSORY**

| ITEM NO. | DESCRIPTION                                   |
|----------|-----------------------------------------------|
| 40-25782 | Cushion to the side rail length 120/140cm     |
| 40-25783 | Cushion to the side rail length 160/180/190cm |

| ITEM NO. | DESCRIPTION          |
|----------|----------------------|
| 40-25760 | Matress for 120x70cm |
| 40-25795 | Matress for 140x70cm |
| 40-25796 | Matress for 160x70cm |
| 40-25764 | Matress for 180x70cm |
| 40-25765 | Matress for 190x70cm |

# MÅLSKITSER