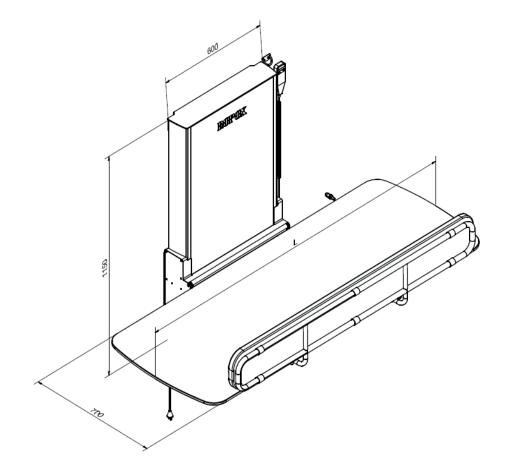

### SPACESAVING CHANGING BED

The Ropox Vario changing bed is mounted on the wall.

The height is adjustable from 30-100cm using the hand control with spiral line.

When the changing bed is not in use, the tabletop can be folded up and locked in a vertical position so that it takes up very little space in the room.

Folding up and down the table top takes place in a muted movement.

Ropox Vario changing bed is available in five models incl. and without a folding side bed rail and mattress adapted to the changing table.

The mattress has a cleaning-friendly surface that makes it easy to clean after use.

Height adjustment: 70 cm (30-100 cm) User weight: 200 kg / DS/EN 12182:2012