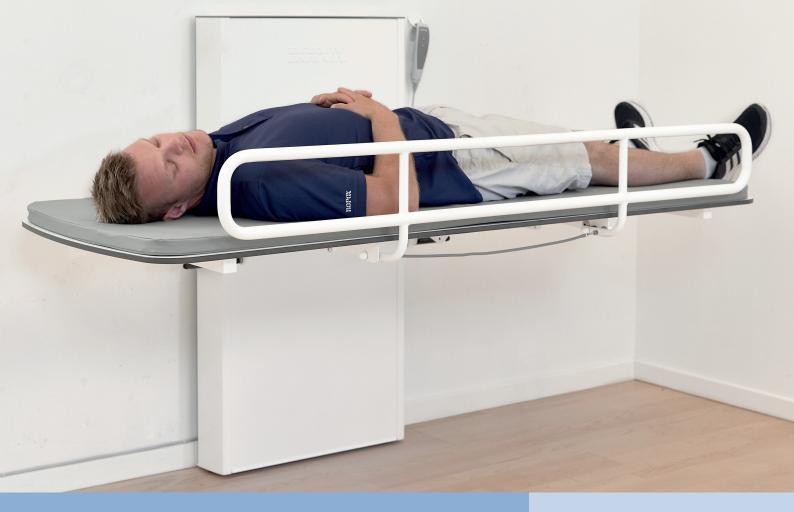

### SPACESAVING CHANGING BED

The Ropox Vario changing bed is mounted on the wall.

The height is adjustable from 30-100cm using the hand control with spiral line.

When the changing bed is not in use, the tabletop can be folded up and locked in a vertical position so that it takes up very little space in the room.

Folding up and down the table top takes place in a muted movement.

Ropox Vario changing bed is available in five models incl. and without a folding side bed rail and mattress adapted to the changing table.

The mattress has a cleaning-friendly surface that makes it easy to clean after use.

Height adjustment: 70 cm (30-100 cm) User weight: 200 kg / DS/EN 12182:2012