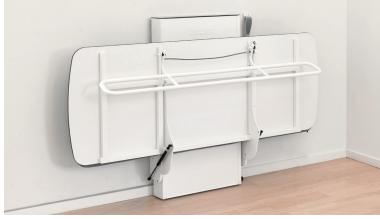

### SPACESAVING CHANGING BED

The Ropox Vario changing bed is mounted on the wall.

The height is adjustable from 30-100cm using the hand control with spiral line.

When the changing bed is not in use, the tabletop can be folded up and locked in a vertical position so that it takes up very little space in the room.