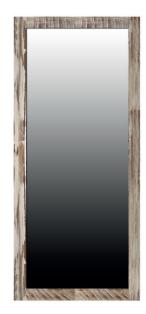

#### Mirrors

Mirrors

Three sizes available

Wall mounted large Dimensions: 90 x 60cm

Code: Go5344

Price: £,95

Wall mounted medium

Dimensions: 130 x 70cm

Code: Go5343

Price: £,150

Floor standing

Dimensions: 70 x 3 x 180cm Code: Go5342

Price: £,240