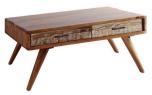

#### Drawer units

**(** 

Three drawer Dimensions: 55 x 45 x 77cm

Code: Go5269-3 Price: £,245

Five drawer tall boy Dimensions: 55 x 45 x 117cm

Code: Go5269-5

Price: £345