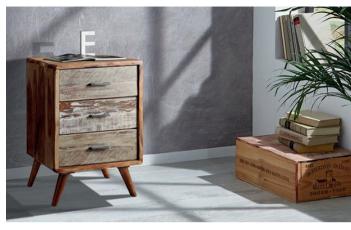

#### Drawer units

**(** 

Three drawer Dimensions: 55 x 45 x 77cm

Code: Go5269-3 Price: £,245

Five drawer tall boy Dimensions: 55 x 45 x 117cm

Code: Go5269-5

Price: £345