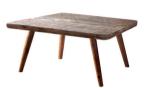

is strong and hard wearing and particularly durable for furniture.

All our furniture is ethically sourced by us for you!

#### **Availability**

Ready stock available of many items, otherwise it is available to order.

Please speak to a member of our showroom staff or call 01825 790200 to discuss further. Or visit the range online at tradingboundaries.com







Cabinet / Bookcase

Two door, two drawer (left) Dimensions: 118 x 40 x 165cm

Code: Go5274 Price: £595

One door, one drawer (above)

Dimensions: 118 x 40 x 180cm

Code: Go5279 Price: £625

Please speak to a member of our showroom staff, call 01825 790200 to discuss further or visit the range online at tradingboundaries.com





## Console, coffee and side tables



Side table Dimensions: 50 x 50 x 45 cm Code: Go5347 Price: £85



Simple coffee table Dimensions: 100 x 50 x 45cm Code: Go5349

Price: £,175



Simple console Dimensions: 120 x 35 x 77cm Code: Go5346



Coffee table Dimensions: 118 x 70 x 37cm Code: Go5277









#### Drawer units



**(** 



Three drawer Dimensions: 55 x 45 x 77cm

Code: Go5269-3 Price: £,245

Five drawer tall boy Dimensions: 55 x 45 x 117cm

Code: Go5269-5

Price: £345



### TV Cabinet & Desk

TV cabinet Dimensions: 145 x 40 x 60cm Code: G05272

Price: £,325



Desk

Dimensions: 145 x 50 x 77cm

Code: Go5350 Price: £340







Two door sideboard



Two door, three drawer sideboard

Dimensions: 118 x 45 x 77cm

Code: Go5275 Price: £325 Dimensions: 175 x 45 x 77cm

Code: Go5271 Price: £,525







Dining or desk chair



Price: £85



Dining table

Three sizes available Code: G0527