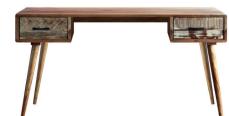

### TV Cabinet & Desk

TV cabinet Dimensions: 145 x 40 x 60cm Code: G05272

Price: £,325

Desk

Dimensions: 145 x 50 x 77cm

Code: Go5350 Price: £340

Two door sideboard

Two door, three drawer sideboard