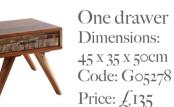

### TV Cabinet & Desk

TV cabinet Dimensions: 145 x 40 x 60cm Code: G05272

Price: £,325

Desk

Dimensions: 145 x 50 x 77cm

Code: Go5350 Price: £340

Two door sideboard

Two door, three drawer sideboard