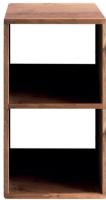

# Storage/display units

Display unit

Dimensions: 118 x 30 x 92cm

Code: G05282

Price: £,270

Three shelf unit

Dimensions: 44 x 30 x 132cm

Code: G05362

Price: £195

Two shelf unit

Dimensions: 44 x 30 x 88cm

Code: Go5363

Price: £,145