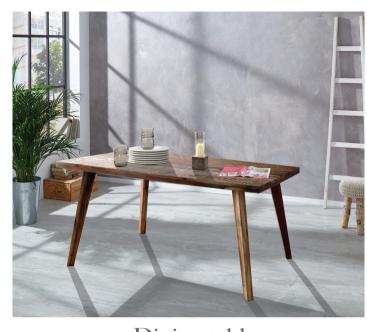

Dimensions: 118 x 45 x 77cm

Code: Go5275 Price: £325 Dimensions: 175 x 45 x 77cm

Code: Go5271 Price: £,525

Dining or desk chair

Price: £85

Dining table

Three sizes available Code: G05270

Dimensions: 145 x 80 x 77cm
Price: £250

Dimensions: 160 x 90 x 77m

Dimensions: 160 x 90 x 77m

Price: £,285

Dimensions: 175 x 90 x 77m

Price: £315