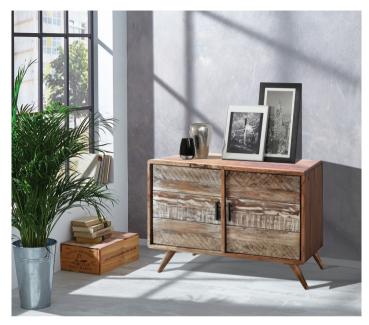

### TV Cabinet & Desk

TV cabinet Dimensions: 145 x 40 x 60cm Code: G05272

Price: £,325

Desk

Dimensions: 145 x 50 x 77cm

Code: Go5350 Price: £340

Two door sideboard

Two door, three drawer sideboard

Dimensions: 118 x 45 x 77cm

Code: Go5275 Price: £325 Dimensions: 175 x 45 x 77cm

Code: Go5271 Price: £,525

Dining or desk chair

Price: £85

Dining table

Three sizes available Code: G05270

Dimensions: 145 x 80 x 77cm
Price: £250