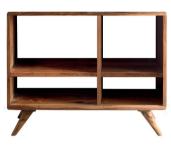

# Storage/display units

Display unit

Dimensions: 118 x 30 x 92cm

Code: G05282

Price: £,270

Three shelf unit

Dimensions: 44 x 30 x 132cm

Code: G05362