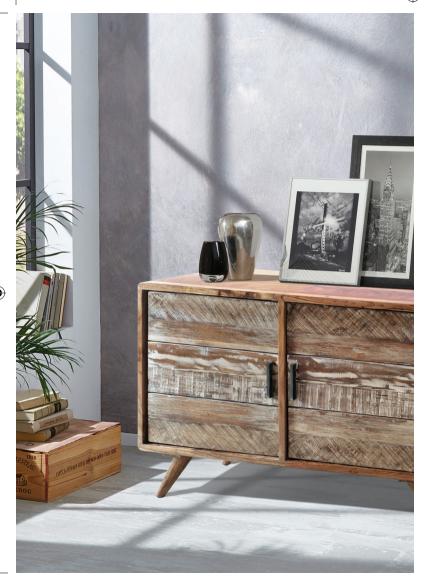

### TV Cabinet & Desk

TV cabinet Dimensions: 145 x 40 x 60cm Code: G05272

Price: £,325

Desk

Dimensions: 145 x 50 x 77cm

Code: Go5350 Price: £340

Two door sideboard

Two door, three drawer sideboard

Dimensions: 118 x 45 x 77cm

Code: Go5275 Price: £325 Dimensions: 175 x 45 x 77cm

Code: Go5271 Price: £,525

Dining or desk chair

Price: £85

Dining table

Three sizes available Code: G05270

Dimensions: 145 x 80 x 77cm
Price: £250