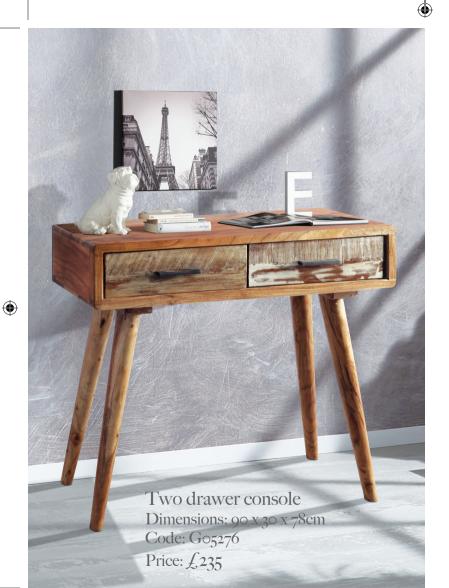

## Console, coffee and side tables

Side table Dimensions: 50 x 50 x 45 cm Code: Go5347 Price: £85

Simple coffee table Dimensions: 100 x 50 x 45cm Code: Go5349

Price: £,175

Simple console Dimensions: 120 x 35 x 77cm Code: Go5346