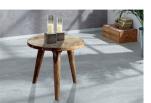

## Console, coffee and side tables

Side table Dimensions: 50 x 50 x 45 cm Code: Go5347 Price: £85

Simple coffee table Dimensions: 100 x 50 x 45cm Code: Go5349

Price: £,175

Simple console Dimensions: 120 x 35 x 77cm Code: Go5346