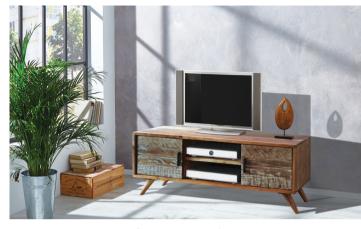

### TV Cabinet & Desk

TV cabinet Dimensions: 145 x 40 x 60cm Code: G05272

Price: £,325

Desk

Dimensions: 145 x 50 x 77cm

Code: Go5350 Price: £340

Two door sideboard

Two door, three drawer sideboard