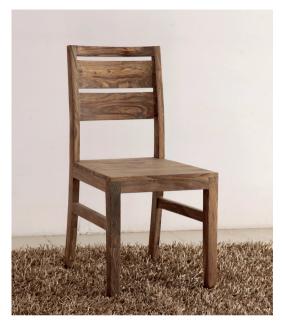

Dimensions: 118 x 45 x 77cm

Code: Go5275 Price: £325 Dimensions: 175 x 45 x 77cm

Code: Go5271 Price: £,525

Dining or desk chair

Price: £85

Dining table

Three sizes available Code: G05270

Dimensions: 145 x 80 x 77cm
Price: £250