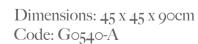

## Console, coffee and side tables

Side table Dimensions: 50 x 50 x 45 cm Code: Go5347 Price: £85

Simple coffee table Dimensions: 100 x 50 x 45cm Code: Go5349

Price: £,175

Simple console Dimensions: 120 x 35 x 77cm Code: Go5346