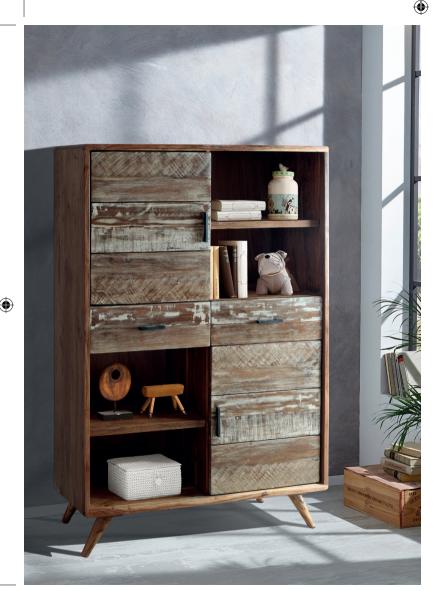

Cabinet / Bookcase

Two door, two drawer (left) Dimensions: 118 x 40 x 165cm

Code: Go5274 Price: £595

One door, one drawer (above)

Dimensions: 118 x 40 x 180cm

Code: Go5279 Price: £625

Please speak to a member of our showroom staff, call 01825 790200 to discuss further or visit the range online at tradingboundaries.com