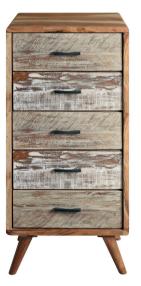

#### Drawer units

**(** 

Three drawer Dimensions: 55 x 45 x 77cm

Code: Go5269-3 Price: £,245

Five drawer tall boy Dimensions: 55 x 45 x 117cm

Code: Go5269-5

Price: £345