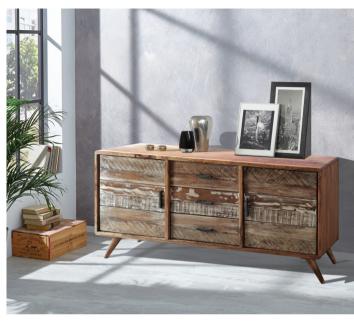

### TV Cabinet & Desk

TV cabinet Dimensions: 145 x 40 x 60cm Code: G05272

Price: £,325

Desk

Dimensions: 145 x 50 x 77cm

Code: Go5350 Price: £340

Two door sideboard

Two door, three drawer sideboard

Dimensions: 118 x 45 x 77cm

Code: Go5275 Price: £325 Dimensions: 175 x 45 x 77cm

Code: Go5271 Price: £,525

Dining or desk chair

Price: £85

Dining table

Three sizes available Code: G05270

Dimensions: 145 x 80 x 77cm
Price: £250