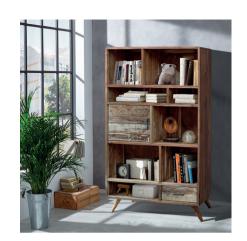

# Storage/display units

Display unit

Dimensions: 118 x 30 x 92cm

Code: G05282

Price: £,270

Three shelf unit

Dimensions: 44 x 30 x 132cm

Code: G05362

Price: £195

Two shelf unit

Dimensions: 44 x 30 x 88cm

Code: Go5363

Price: £,145