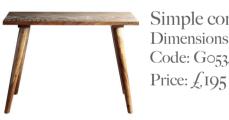

## Console, coffee and side tables

Side table Dimensions: 50 x 50 x 45 cm Code: Go5347 Price: £85

Simple coffee table Dimensions: 100 x 50 x 45cm Code: Go5349

Price: £,175

Simple console Dimensions: 120 x 35 x 77cm Code: Go5346