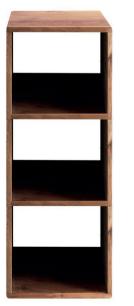

# Storage/display units

Display unit

Dimensions: 118 x 30 x 92cm

Code: G05282

Price: £,270

Three shelf unit

Dimensions: 44 x 30 x 132cm

Code: G05362