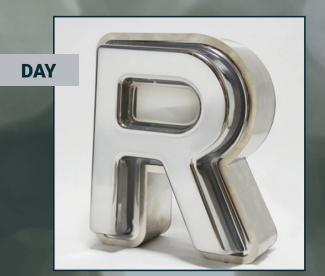

## **METALLIC + TRANSLUCENT**

Thanks to its translucent properties, DYNACAL Metallic Film achieves a metallic look without any additional lighting, but becomes white when provided with backlight.