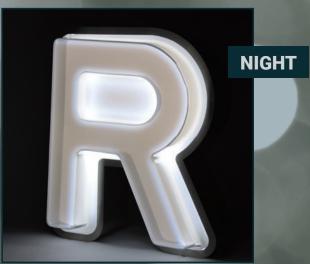

## **METALLIC + TRANSLUCENT**

Thanks to its translucent properties, DYNACAL Metallic Film achieves a metallic look without any additional lighting, but becomes white when provided with backlight.