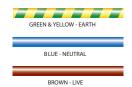

Important Safety

Before carrying out any servicing on this luminaire, ensure that the mains supply is fully isolated.

- 1.6 All fittings are class 1 fittings and should, therefore be earthed.
- 1.7 The fitting is not suitable for dimming.
- 1.8 The fitting comes complete with an integral power supply and pre-wired with a 0.75M 3 core supply cable. The wires in this mains cable are coloured in accordance with the following code: