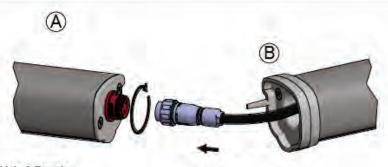

Kleine Markt 7-9 b.25 B-2000 Antwerpen +32 3 353 67 63 www.io-sign.be

Preparation:- For Best Results Fix Brackets within 300mm Either Side of Join

Plug Male & Female Connector Together & Twist to Seal

Slotted Prona