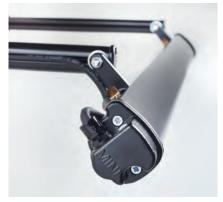

Kleine Markt 7-9 b.25 B-2000 Antwerpen +32 3 353 67 63 www.io-sign.be

Preparation:- For Best Results Fix Brackets within 300mm Either Side of Join

Plug Male & Female Connector Together & Twist to Seal

Slotted Prona

## **Multi brackets** fixing orientation Instruction

The fitting should be mounted on a suitable weight bearing surface using appropriate fixings (Weight per metre - Ecolux Mini 1.25kg)

Remove cast fixing and slide bolt towards void in back plate