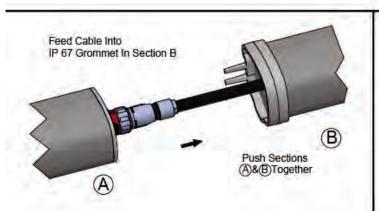

A suitable IP rated connection must be used at the other end.

- 1.9 Type Y Attachment If the external flexible cable or cord of this luminaire is damaged, it shall be exclusively replaced by Portland Lighting Ltd or their service agent or a similar qualified person in order to avoid a hazard.
- 2 The light source contained in this luminaire shall only be replaced by the manufacturer or his service agent or a similar qualified person.