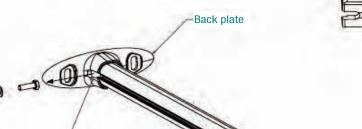

## **Multi brackets** fixing orientation Instruction

The fitting should be mounted on a suitable weight bearing surface using appropriate fixings (Weight per metre - Ecolux Mini 1.25kg)

Remove cast fixing and slide bolt towards void in back plate