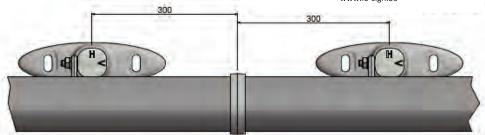

Kleine Markt 7-9 b.25 B-2000 Antwerpen +32 3 353 67 63 www.io-sign.be

Preparation:- For Best Results Fix Brackets within 300mm Either Side of Join

Plug Male & Female Connector Together & Twist to Seal

Slotted Prona

## V = Vertical Fix Install with V on top

SIGN SUPPLIES

Kleine Markt 7-9 b.25 B-2000 Antwerpen +32 3 353 67 63