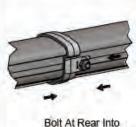

## **Multi brackets** fixing orientation Instruction

The fitting should be mounted on a suitable weight bearing surface using appropriate fixings (Weight per metre - Ecolux Mini 1.25kg)

Remove cast fixing and slide bolt towards void in back plate