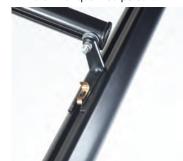

Kleine Markt 7-9 b.25 B-2000 Antwerpen +32 3 353 67 63 www.io-sign.be

Preparation:- For Best Results Fix Brackets within 300mm Either Side of Join

Plug Male & Female Connector Together & Twist to Seal

Slotted Prona

## **Multi brackets** fixing orientation Instruction

The fitting should be mounted on a suitable weight bearing surface using appropriate fixings (Weight per metre - Ecolux Mini 1.25kg)

Remove cast fixing and slide bolt towards void in back plate