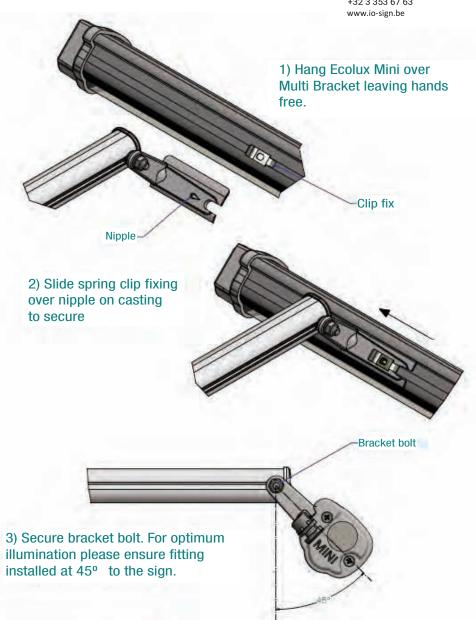

## **Multi brackets** fixing orientation Instruction

The fitting should be mounted on a suitable weight bearing surface using appropriate fixings (Weight per metre - Ecolux Mini 1.25kg)

Remove cast fixing and slide bolt towards void in back plate