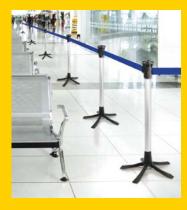

#### **CONTROL & ORIENTATION SYSTEM**

Tempaline serves as a guide for in- and outdoors use, for receiving visitors and leading them to their destination.

### **ROOM DIVIDER - DELIMITER**

This system can be combined arbitrarily for dividing regions or demarcating areas into desired size or into individual regions.