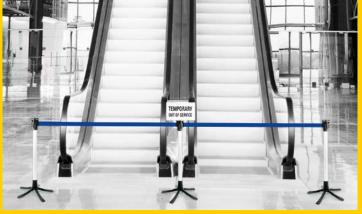

## BARRIER SECURITY SYSTEM

Tempaline is the ideal system for fast applications to close off areas quickly and in order to protect people from potentially dangerous situations.