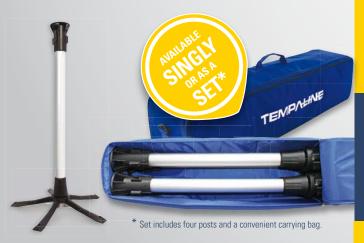

### FAST, FLEXIBLE SYSTEM FOR IN- AND OUTDOORS

The mobile system with patented design is suitable for in and outdoors. Tempaline is set up in 3 simple steps, without tools in just 3 seconds. Tempaline scores also with light weight, high stability and low volume.