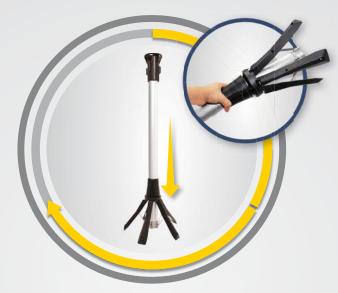

# So easy in 3 Steps

TEMPALINE IS THE PERFECT CHOICE FOR A MOBILE AND FAST CROWD CONTROL SYSTEM.

**OPEN**TO OPEN TWIST THE POST BASE TO THE RIGHT

**PUSH**TO OPEN THE BASE, PUSH THE POST DOWNWARDS