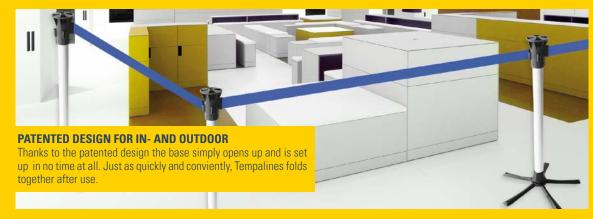

### FAST, FLEXIBLE SYSTEM FOR IN- AND OUTDOORS

The mobile system with patented design is suitable for in and outdoors. Tempaline is set up in 3 simple steps, without tools in just 3 seconds. Tempaline scores also with light weight, high stability and low volume.