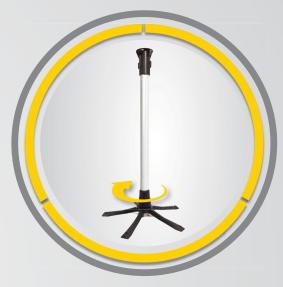

# So easy in 3 Steps

TEMPALINE IS THE PERFECT CHOICE FOR A MOBILE AND FAST CROWD CONTROL SYSTEM.

**OPEN**TO OPEN TWIST THE POST BASE TO THE RIGHT

TWIST THE POST BASE TO THE LEFT AND LOCK