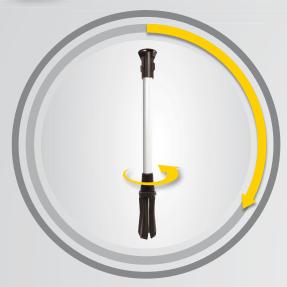

# So easy in 3 Steps

TEMPALINE IS THE PERFECT CHOICE FOR A MOBILE AND FAST CROWD CONTROL SYSTEM.

**OPEN**TO OPEN TWIST THE POST BASE TO THE RIGHT

TWIST THE POST BASE TO THE LEFT AND LOCK