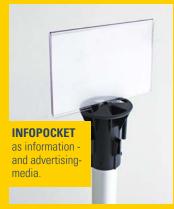

### INFOPOCKET AS INFORMATION & ADVERTISING MEDIA

Complement Tempaline with a double sided info pocket. Use the opportunity of an additional advertisement or information medium. The pockets are available to single sheet, in the formats A 5 horizontal or A4 horizontal and vertical.