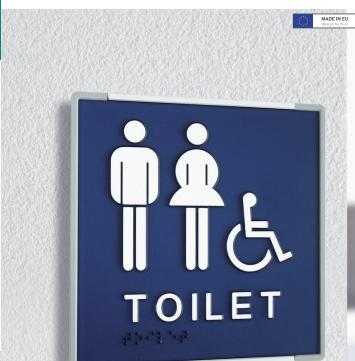

## signcode® braille

Beschilderung mit Braille-Schrift und tastbaren Symbolen verwirklichen wir gerne für Ihr Projekt. Verwenden Sie dazu unser Signcode Baukastensystem als Grundlage. Wir liefern dann passend den Einleger. Für Hintergrund sowie für die haptischen Bereiche bieten wir diverse Farben an. Jedes Schild ist eine Einzelanfertigung und wird genau nach Ihrer Vorgabe gefertigt. Fragen Sie uns, wir beraten Sie gerne persönlich.

We realize also signage with braille and palpable symbols for your projects. Use our modular signcode system as base. For the background and the touchable areas we offer different colours. Every sign is a custom made product and is realized according to your design. Please contact us for more details on this exclusive product.