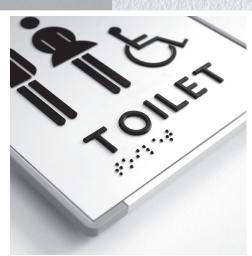

## signcode® braille

Beschilderung mit Braille-Schrift und tastbaren Symbolen verwirklichen wir gerne für Ihr Projekt. Verwenden Sie dazu unser Signcode Baukastensystem als Grundlage. Wir liefern dann passend den Einleger. Für Hintergrund sowie für die haptischen Bereiche bieten wir diverse Farben an. Jedes Schild ist eine Einzelanfertigung und wird genau nach Ihrer Vorgabe gefertigt. Fragen Sie uns, wir beraten Sie gerne persönlich.

We realize also signage with braille and palpable symbols for your projects. Use our modular signcode system as base. For the background and the touchable areas we offer different colours. Every sign is a custom made product and is realized according to your design. Please contact us for more details on this exclusive product.