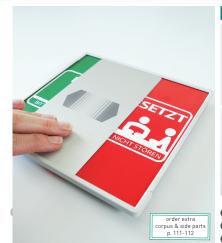

## signcode<sup>®</sup> in-out

Mit einem Blick Klarheit, ob ein Raum frei ist oder belegt ist? Signcode In-Out macht's möglich! Einfach das Deckschild mit einem Handgriff verschieben und schon weiss jeder Bescheid. Verwenden Sie unser Signcode Baukastensystem als Grundlage und bestellen Sie die Einleger. Standardmässig bieten wir 2 Sprachen, gerne realisieren wir auch andere Motive. Fragen Sie uns, wir beraten Sie gerne.

Understand immediately if a room is free or not? Signcode in-out will show it to you just with one touch. Use our modular signcode system as base and order extra the printed panels. Standard we have 2 languages, but we provide you also with customized versions on demand.

Seitenteile immer oben und unten setzen für ein stufenloses Gleiten
Side parts need to be placed on top and bottom for

easy move

| FREI RITTE BATTE TEN | BESETZT | 2 | FREE PLEASE ENTER | BUSY | 3 | 41) |
|----------------------|---------|---|-------------------|------|---|-----|
|                      |         |   |                   |      |   |     |