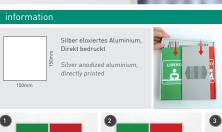

| code        |                                  | pc/box | price/box |
|-------------|----------------------------------|--------|-----------|
| 1 SCIODE    | in-out, panel 150x150mm, german  | 1      | А         |
| 2 SCIOEN    | in-out, panel 150x150mm, english | 1      | А         |
| 3 SCI014875 | in-out, slide panel with arrow   | 1      | А         |
| 301014073   | iii out, stide pariet with arrow |        |           |