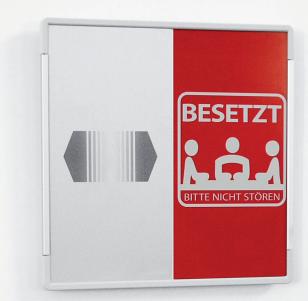

## signcode<sup>®</sup> in-out

Mit einem Blick Klarheit, ob ein Raum frei ist oder belegt ist? Signcode In-Out macht's möglich! Einfach das Deckschild mit einem Handgriff verschieben und schon weiss jeder Bescheid. Verwenden Sie unser Signcode Baukastensystem als Grundlage und bestellen Sie die Einleger. Standardmässig bieten wir 2 Sprachen, gerne realisieren wir auch andere Motive. Fragen Sie uns, wir beraten Sie gerne.

Understand immediately if a room is free or not? Signcode in-out will show it to you just with one touch. Use our modular signcode system as base and order extra the printed panels. Standard we have 2 languages, but we provide you also with customized versions on demand.

Seitenteile immer oben und unten setzen für ein stufenloses Gleiten
Side parts need to be placed on top and bottom for

easy move

| FREI RITTE BATTE TEN | BESETZT | 2 | FREE PLEASE ENTER | BUSY | 3 | 41) |
|----------------------|---------|---|-------------------|------|---|-----|
|                      |         |   |                   |      |   |     |