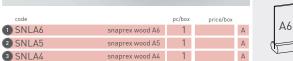

Holz: Buche Wood: beech code pc/box price/box 1 SNLA6 1 А snaprex wood A6 2 SNLA5 snaprex wood A5 А 1

2 snaprex wood A5

| code       |                         | pc/box | price/box |   |        |       |
|------------|-------------------------|--------|-----------|---|--------|-------|
| MGSRA5WD   | wood counter display A5 | 1      |           | А | S      |       |
| 5 MGSZT148 | z-tick metal strips     | 10     |           | А | SELLER | green |