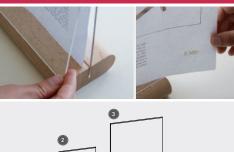

## counter display A5

Ein sympathisches, nachhaltiges kleines Tischdisplay aus Vollholz für doppelseitige beleistete Banner in A5. Dank der Magnettechnik geht der Bannerwechsel schnell und einfach für jeden Kunden.

A congenial, sustainable little counter display made from solid wood for banners with metal strip in A5. Thanks to the magnet technique the banner exchange is quick and easy for every customer.

4 counter display A5