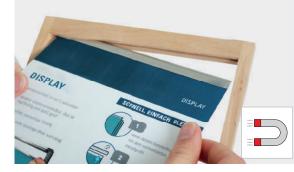

## counter display A5

Ein sympathisches, nachhaltiges kleines Tischdisplay aus Vollholz für doppelseitige beleistete Banner in A5. Dank der Magnettechnik geht der Bannerwechsel schnell und einfach für jeden Kunden.

A congenial, sustainable little counter display made from solid wood for banners with metal strip in A5. Thanks to the magnet technique the banner exchange is quick and easy for every customer.

4 counter display A5

Holz: Buche Wood: beech code pc/box price/box 1 SNLA6 1 А snaprex wood A6 2 SNLA5 snaprex wood A5 А 1

2 snaprex wood A5

| code       |                         | pc/box | price/box |   |        |       |
|------------|-------------------------|--------|-----------|---|--------|-------|
| MGSRA5WD   | wood counter display A5 | 1      |           | А | S      |       |
| 5 MGSZT148 | z-tick metal strips     | 10     |           | А | SELLER | green |