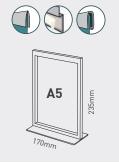

## counter display A5

Ein sympathisches, nachhaltiges kleines Tischdisplay aus Vollholz für doppelseitige beleistete Banner in A5. Dank der Magnettechnik geht der Bannerwechsel schnell und einfach für jeden Kunden.

A congenial, sustainable little counter display made from solid wood for banners with metal strip in A5. Thanks to the magnet technique the banner exchange is quick and easy for every customer.

4 counter display A5