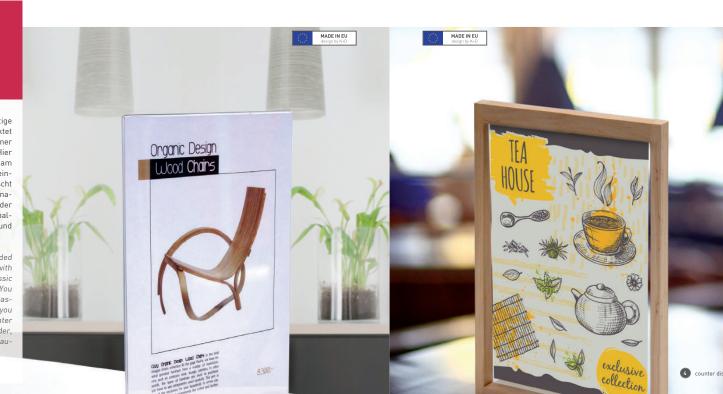

## snaprex wood

Holz trifft Acryl: der doppelseitige Tischaufsteller Snaprex Wood punktet mit seiner eleganten Holzbasis und einer klassischen Info-Tasche aus Acryl. Hier können Einzelblätter, die Sie einfach am eigenen PC gestalten, schnell und einfach eingesetzt und jederzeit getauscht werden. Der zweiseitige Aufsteller Snaprex Wood für Tisch und Theke ist der ideale Info-, Menü- und Preisschildhalter im Hotel, Restaurant, Geschäft und Showroom.

Wood meets acrylic: the double-sided counter display snaprex wood scores with its elegant wooden base and its classic information pocket made of acrylic. You can insert single sheets quickly and easily and change them easily anytime you want. The two sided display for counter and desk is perfect as information holder, as menu and price tag for hotels, restaurants, shops and showrooms.