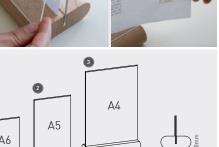

## counter display A5

Ein sympathisches, nachhaltiges kleines Tischdisplay aus Vollholz für doppelseitige beleistete Banner in A5. Dank der Magnettechnik geht der Bannerwechsel schnell und einfach für jeden Kunden.

A congenial, sustainable little counter display made from solid wood for banners with metal strip in A5. Thanks to the magnet technique the banner exchange is quick and easy for every customer.

4 counter display A5