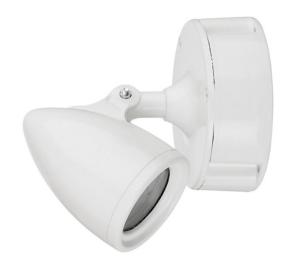

## standard features

technical specification

Die-cast aluminium head and transformer casing. Steel projection arm.

Screw on cap for easy lamp maintenance. Philips LED lamp 4,6W 4000K.

Swivel head for directing light output. Sealed

and rated to IP65.
For both up or down lighting applications.

Choice of 4 projections. Choice of 3 finishes - black, white or gold. Ex-

stock, next-day delivery.
(The manufacturer's reserve the right to alter