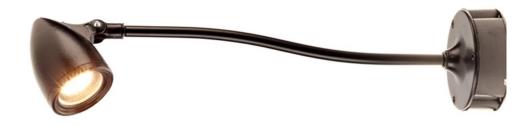

## standard features

technical specification

Die-cast aluminium head and transformer casing. Steel projection arm.

Screw on cap for easy lamp maintenance. Philips LED lamp 4,6W 4000K.

Swivel head for directing light output. Sealed

and rated to IP65.
For both up or down lighting applications.

Choice of 4 projections. Choice of 3 finishes - black, white or gold. Ex-

stock, next-day delivery.
(The manufacturer's reserve the right to alter

specifications without prior notification.)

## options

BS or RAL colours upon request. Non-standard projection brackets on request.

Diameter of Transformer box 140mm ø

## **Price will include:**

Black, white or gold polyester powder coat finish and LED lamp 4,6W 4000K. Cable glands and blanking gland. Contractors discount available upon request.

iO bvba Kleine Markt 7-9 b.25 B-2000 Antwerpen