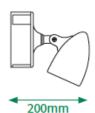

and rated to IP65.
For both up or down lighting applications.

Choice of 4 projections. Choice of 3 finishes - black, white or gold. Ex-

stock, next-day delivery.
(The manufacturer's reserve the right to alter