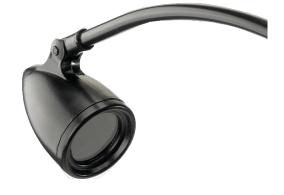

## standard features

technical specification

Die-cast aluminium head and transformer casing. Steel projection arm.

Screw on cap for easy lamp maintenance. Philips LED lamp 4,6W 4000K.

Swivel head for directing light output. Sealed

and rated to IP65.
For both up or down lighting applications.

Choice of 4 projections. Choice of 3 finishes - black, white or gold. Ex-

stock, next-day delivery.
(The manufacturer's reserve the right to alter