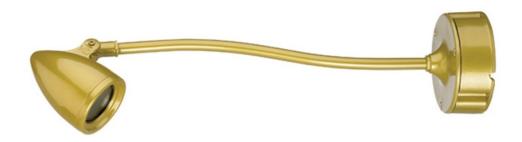

## standard features

technical specification

Die-cast aluminium head and transformer casing. Steel projection arm.

Screw on cap for easy lamp maintenance. Philips LED lamp 4,6W 4000K.

Swivel head for directing light output. Sealed

and rated to IP65.
For both up or down lighting applications.

Choice of 4 projections. Choice of 3 finishes - black, white or gold. Ex-

stock, next-day delivery.
(The manufacturer's reserve the right to alter