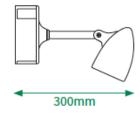

and rated to IP65.
For both up or down lighting applications.

Choice of 4 projections. Choice of 3 finishes - black, white or gold. Ex-

stock, next-day delivery.
(The manufacturer's reserve the right to alter