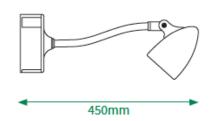

and rated to IP65.
For both up or down lighting applications.

Choice of 4 projections. Choice of 3 finishes - black, white or gold. Ex-

stock, next-day delivery.
(The manufacturer's reserve the right to alter