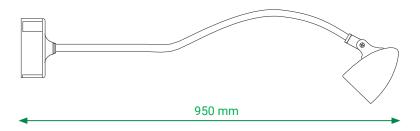

and rated to IP65.
For both up or down lighting applications.

Choice of 4 projections. Choice of 3 finishes - black, white or gold. Ex-

stock, next-day delivery.
(The manufacturer's reserve the right to alter