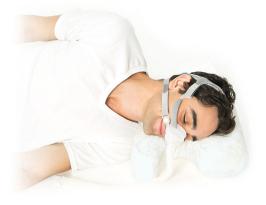

## MEMORY FOAM CPAP PILLOW WITH COOLING GEL

Memory foam provides firmness and support, while the gel ensures coolness and comfort. This premium quality reversible memory foam pillow with cooling gel is made specifically for CPAP users. It helps reduce mask leaks while introducing a new level of comfort for the user.