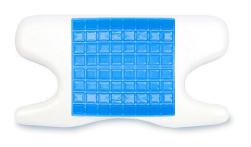

## MEMORY FOAM CPAP PILLOW WITH COOLING GEL

Memory foam provides firmness and support, while the gel ensures coolness and comfort. This premium quality reversible memory foam pillow with cooling gel is made specifically for CPAP users. It helps reduce mask leaks while introducing a new level of comfort for the user.

## **COOLING GEL**

Cooling gel makes you feel cool in summer and warm in winter. This layer will keep the temperature down and help with comfort no matter what mask you are wearing or what position you are sleeping in.