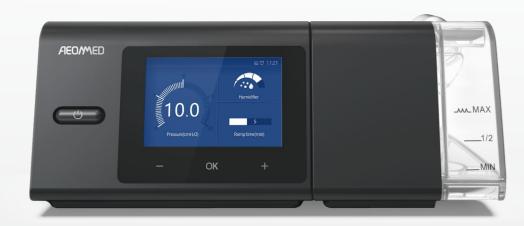

### CONSIDERATE OPERATION INTERFACE

3.5 Inches color touchscreen provides userwith extremely clear and fast operationexperience as well as complete information presentation.

| DATA STORAGE FOR 384 DAYS |
|---------------------------|

| PRODUCT SPECIFICATION                 |                                                        |                 |  |
|---------------------------------------|--------------------------------------------------------|-----------------|--|
| Product Model                         | AS100C                                                 | AS100A          |  |
| Therapy Modes                         | CPAP                                                   | CPAP, AUTO CPAP |  |
| Pressure Range (cmH <sub>2</sub> O)   | 4-20                                                   |                 |  |
| Ramp Time (min.)                      | 0-60                                                   |                 |  |
| Expiratory pressure release (AS-Elex) | OFF/1-7 level                                          |                 |  |
| Identification of Central Apnea       | Yes                                                    |                 |  |
| AS-Dry Drying Technology              | Yes                                                    |                 |  |
| Auto On/Off                           | Yes (nasal mask only)                                  |                 |  |
| Manual Pressure Titration             | Yes                                                    |                 |  |
| Therapy Data Storage                  | Yes, SD card                                           |                 |  |
| Humidifier                            | Heated humidification system, OFF/5 levels adjustable. |                 |  |
| Alarms                                | Power down, Leakage, Airfilter change                  |                 |  |
| Screen Size                           | 3.5 Inches color touchscreen                           |                 |  |
| Adapter                               | AC input: 100-240V, DC output: 24V                     |                 |  |