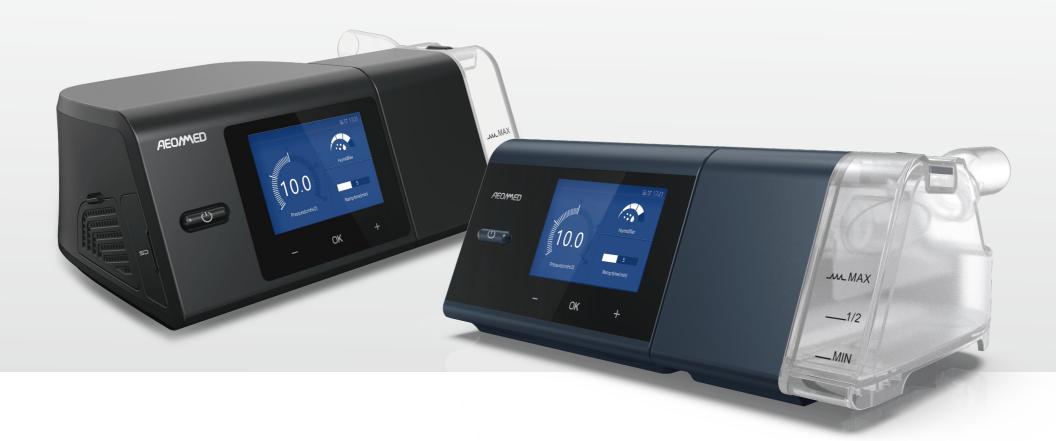

#### Portable

The entire machine is less than 1.3kg, the main device and humidifier can be quickly detached, easy for home use and travel.