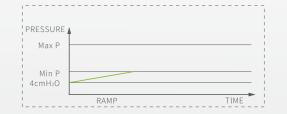

#### Ramp Time

Gradually increasing the pressure from the initial value to the target treatment value, helps patients adapt to ventilation to fall asleep better, improve compliance, and reduce fear and intolerance that may occur when the device is used for the first time. Ramp Time can be set to Off, 0 to 60 minutes (in 5-minute increments).