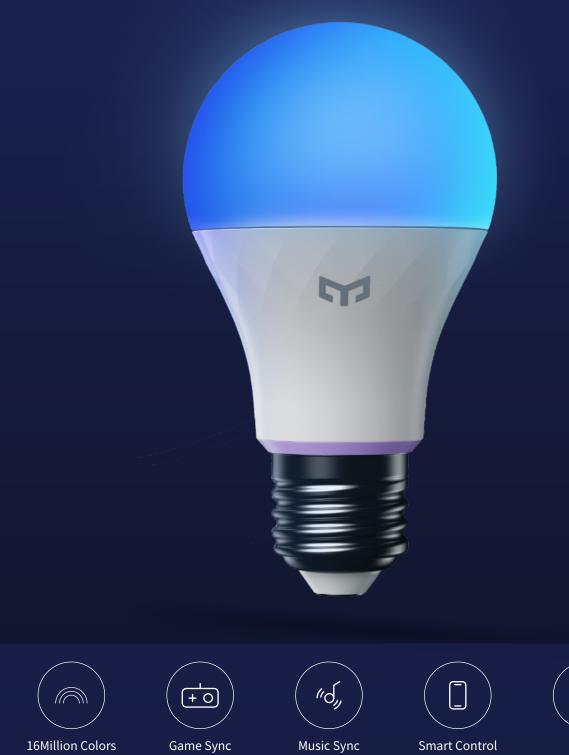

## Yeelight Smart LED Bulb W4 Lite (Color)

Always Go for the Smartest

806lm

-Ò

## **Essential lighting**

16 Million Colors

Tunable

Dimmable

## Features

- 16 Million Colors for Customized Lighting Scenes
- 奈 Apple HomeKit & Major AloT Platforms Compatible
- Lightweight Design & Efficient Heat Dissipation
- Program Timers and Routines Support
- Dimmable and 2700K-6500K Adjustable Color Temperature
- Game Sync with Razer Chroma<sup>™</sup> RGB
- Shine with Rhyme with Music Sync
- Light up Entire Room with Group Control
- Explore More with Yeelight App