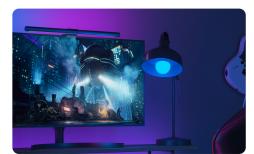

## Features

- 16 Million Colors for Customized Lighting Scenes
- 奈 Apple HomeKit & Major AloT Platforms Compatible
- Lightweight Design & Efficient Heat Dissipation
- Program Timers and Routines Support
- Dimmable and 2700K-6500K Adjustable Color Temperature
- Game Sync with Razer Chroma<sup>™</sup> RGB
- Shine with Rhyme with Music Sync
- Light up Entire Room with Group Control
- Explore More with Yeelight App