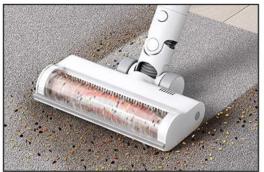

#### Roller brush with anti-entanglement design

Reduce hair entanglement

Maximum of 150AW powerful suction

12-cone cyclone dust-separation system

Ultra-long battery life

New 3+1 functional brush head set

High-quality LED operation interface