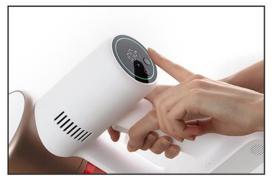

· Cleans fine dust and water stains all at once

#### New 3+1 functional brush head set

· Cleans fine dust and water stains all at once

# One-button self-locking design

· Easy to hold

# Ultra-long battery life

- 2-in-1 wide flat suction: Suction time up to 65 minutes
- High-torque ground brush: Suction time up to 45
  minutes

#### 12-cone cyclone dust-separation system

· Dust-air separation to ensure smooth airflow

# High-quality LED operation interface

· Check the cleaning status at a glance

#### Roller brush with anti-entanglement design

Reduce hair entanglement





Maximum of 150AW powerful suction



12-cone cyclone dust-separation system



Ultra-long battery life



New 3+1 functional brush head set



High-quality LED operation interface



Vacuum and mop all in one go



One-button self-locking design



Roller brush with anti-entanglement design



# Specification

| Suction Power    | 150AW                                                                                       |
|------------------|---------------------------------------------------------------------------------------------|
| Main Brush Head  | Anti-Tangling Multi Brush                                                                   |
| ΤοοΙ             | <ul> <li>Mini electric brush</li> <li>Crevice nozzle</li> <li>2-in-1 flat nozzle</li> </ul> |
| Modes            | <ul> <li>Eco mode</li> <li>Standard mode</li> <li>High Power mode</li> </ul>                |
| Run Time         | 65 minutes(2-in-1 wide flat suction)                                                        |
| Battery C