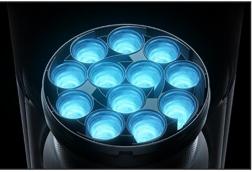

ID:40756; SKU:BHR6179EU
- EN ID:40760; SKU:BHR6183EN
- US ID:40761; SKU:BHR6184US

# **Powerful suction**

Maximum of 150AW powerful suction

#### Vacuum and mop all in one go

· Cleans fine dust and water stains all at once

#### New 3+1 functional brush head set

· Cleans fine dust and water stains all at once

# One-button self-locking design

· Easy to hold

# Ultra-long battery life

- 2-in-1 wide flat suction: Suction time up to 65 minutes
- High-torque ground brush: Suction time up to 45
  minutes

#### 12-cone cyclone dust-separation system

· Dust-air separation to ensure smooth airflow

# High-quality LED operation interface

· Check the cleaning status at a glance

#### Roller brush with anti-entanglement design

Reduce hair entanglement





Maximum of 150AW powerful suction



12-cone cyclone dust-separation system



Ultra-long battery life



New 3+1 functional brush head set



High-quality LED operation interface



Vacuum and mop all in one go



One-button self-locking design



Roller brush with anti-entanglement design



# Specification

| Suction Power    | 150AW                                                                                       |
|------------------|---------------------------------------------------------------------------------------------|
| Main Brush Head  | Anti-Tangling Multi Brush                                                                   |
| ΤοοΙ             | <ul> <li>Mini electric brush</li> <li>Crevice nozzle</li> <li>2-in-1 flat nozzle</li> </ul> |
| Modes            | <ul> <li>Eco mode</li> <li>Standard mode</