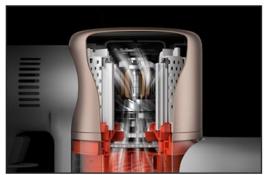

#### 12-cone cyclone dust-separation system

· Dust-air separation to ensure smooth airflow