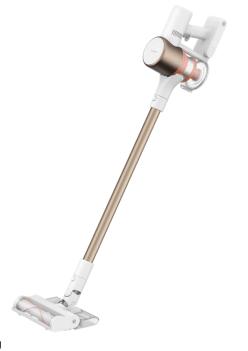

# Xiaomi Vacuum Cleaner G10 Plus

- EU ID:40756; SKU:BHR6179EU
- EN ID:40760; SKU:BHR6183EN
- US ID:40761; SKU:BHR6184US

# One-button self-locking design

· Easy to hold

Vacuum and mop all in one go

One-button self-locking design

Roller brush with anti-entanglement design