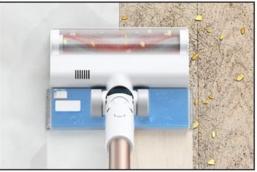

#### Roller brush with anti-entanglement design

Reduce hair entanglement

Maximum of 150AW powerful suction

12-cone cyclone dust-separation system

Ultra-long battery life

New 3+1 functional brush head set

High-quality LED operation interface