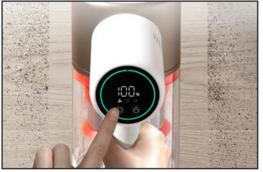

Maximum of 150AW powerful suction

#### Vacuum and mop all in one go

· Cleans fine dust and water stains all at once

#### New 3+1 functional brush head set

· Cleans fine dust and water stains all at once

# One-button self-locking design

· Easy to hold

# Ultra-long battery life

- 2-in-1 wide flat suction: Suction time up to 65 minutes
- High-torque ground brush: Suction time up to 45
  minutes

#### 12-cone cyclone dust-separation system

· Dust-air separation to ensure smooth airflow

# High-quality LED operation interface

· Check the cleaning status at a glance

#### Roller brush with anti-entanglement design

Reduce hair entanglement





Maximum of 150AW powerful suction



12-cone cyclone dust-separation system



Ultra-long battery life



New 3+1 functional brush head set



High-quality LED operation interface



Vacuum and mop all in one go



One-button self-locking design



Roller brush with anti-entanglement design



# Specification

| Suction Power    | 150AW                                                                                       |
|------------------|---------------------------------------------------------------------------------------------|
| Main Brush Head  | Anti-Tangling Multi Brush                                                                   |
| ΤοοΙ             | <ul> <li>Mini electric brush</li> <li>Crevice nozzle</li> <li>2-in-1 flat nozzle</li> </ul> |
| Modes            | <ul> <li>Eco mode</li> <li>Standard mode</li> <li>High Power mode</li> </ul>                |
| Run Time         | 65 minutes(2-in-1 wide flat sucti