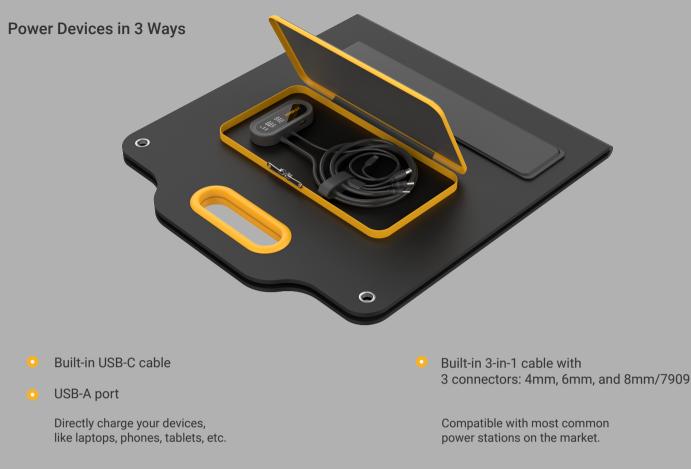

## **Multiple Connectors**

**ETFE Laminated Panel** Outstanding Light Transmittance

Premium Monocrystalline Silicon Cell 23% conversion efficiency