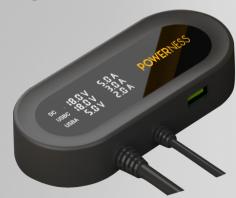

## **Portable Solar Panel**

Exclusive Patent LCD Digital Window

Visualize charging efficiency

| USB-A Output:                | 5V, 2.4A         |
|------------------------------|------------------|
| USB-C Cable Output:          | 5V, 2.4A         |
| Operating Temperature range: | -10-65°C         |
| Dimensions (unfolded):       | 2165 x 542 x 7mm |
| Dimensions (folded):         | 595 x 542 x 40mm |
| Weight:                      | 8.3kg            |