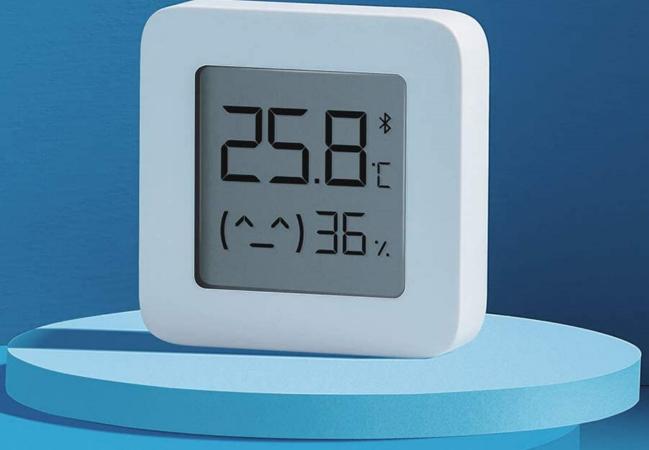

#### ID:27012 Model: NUN4126GL

- Built-in high precision sensor to monitor temperature and humidity
- Elegant design with a 1.5" LCD display
- Baby mode, work with Bluetooth gateway, would send notification if the temperature or humidity exceeds the appropriate range for babies
- Interconnect with other smart device via Bluetooth gateway
- Easily stick or hang onto the wall
- Low power consumption, lasting up to 1 year