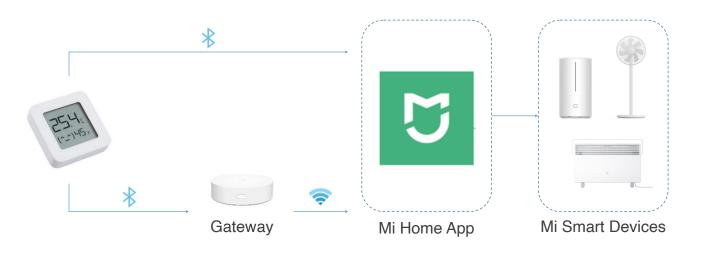

# **Mi Temperature and Humidity Monitor 2**



### Cold, warm, dry and wet, at a glance

Smart linkage | Baby mode Long battery life | High-precision sensor



#### ID:27012 Model: NUN4126GL

- Built-in high precision sensor to monitor temperature and humidity
- Elegant design with a 1.5" LCD display
- Baby mode, work with Bluetooth gateway, would send notification if the temperature or humidity exceeds the appropriate range for babies
- Interconnect with other smart device via Bluetooth gateway
- Easily stick or hang onto the wall
- Low power consumption, lasting up to 1 year



#### Linked smart devices. Make you home more comfortable.



## Specifications:

| Model                       | NUN4126GL                 |
|-----------------------------|---------------------------|
| Size                        | 43 x 43 x 12.5 mm         |
| Temperature Detection Range | 0°C~60°C, 0.1°C Accuracy  |
| Humidity Detection Range    | 0% ~ 99%RH, 1%RH Accuracy |
| Material                    | ABS, PMMA                 |
| Wireless Connectivity       | Bluetooth 4.2             |
| Battery Type                | CR2032 (Not included)     |