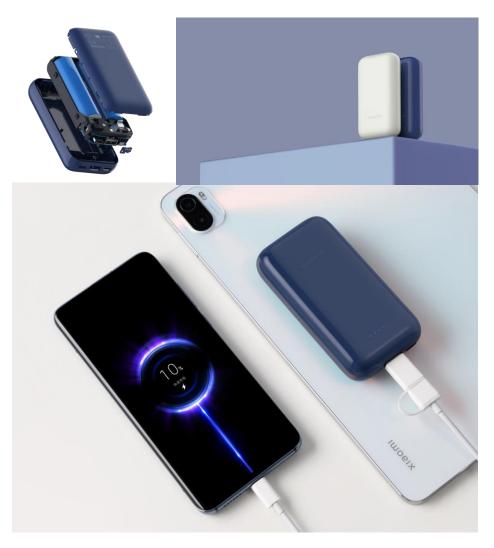

# Two-way fast charge

- Type-C port for input with up to 22.5W power; the power bank can be charged to full power in just 2.7 hours.
- The power bank supports Max 33W power output for Type-C port. Redmi K40 Pro can be charged to 100% in 57 minutes.

# 2 ports

- 2 ports to output: USB-A x 1, USB-C x 1;
- Works safely when charging 2 devices simultaneously.