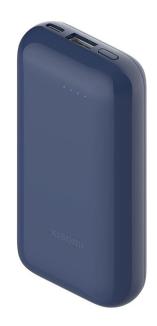

# Xiaomi 33W Power Bank 10000mAh Pocket Edition Pro

Midnight Blue ID/SKU: 38260/ BHR5785GL

Ivory ID/SKU: 39011/ BHR5909GL