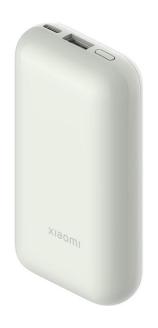

# Xiaomi 33W Power Bank 10000mAh Pocket Edition Pro

Midnight Blue ID/SKU: 38260/ BHR5785GL

Ivory ID/SKU: 39011/ BHR5909GL